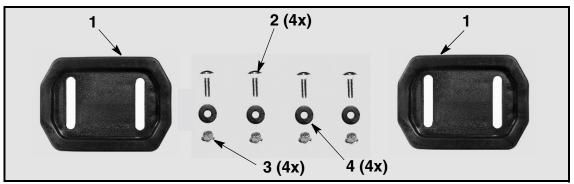

## NOTE: Save this Instruction Sheet. Refer to it when ordering replacement parts.

**FIGURE 1** 

## **Service Kit Contents**

(See Figure 1)

| ITEM<br>NO. | PART<br>NUMBER | QTY | DESCRIPTION                            |
|-------------|----------------|-----|----------------------------------------|
| 1           | *              | 2   | SHOE:SLIDE:POLYMER:STANDARD            |
| 2           | 710-0276       | 4   | BOLT: CARRIAGE: 5/16"-18 x 1.0 LG.     |
| 3           | 712-04063      | 4   | NUT: FLANGE LOCK: 5/16"-18: NYLON: GRF |
| 4           | 736-0159       | 4   | WASHER: FLAT: .349 x .879 x .063       |
| 5           | *              | 1   | THIS INSTRUCTION SHEET                 |