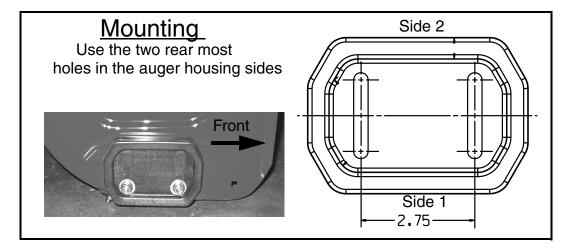

lide shoes, new mounting hardware and mounting instructions.

## NOTE: Save this Instruction Sheet. Refer to it when ordering replacement parts.



**FIGURE 1** 

## **Service Kit Contents**

(See Figure 1)

| ITEM<br>NO. | PART<br>NUMBER | QTY | DESCRIPTION                            |
|-------------|----------------|-----|----------------------------------------|
| 1           | *              | 2   | SHOE:SLIDE:POLYMER:STANDARD            |
| 2           | 710-0276       | 4   | BOLT: CARRIAGE: 5/16"-18 x 1.0 LG.     |
| 3           | 712-04063      | 4   | NUT: FLANGE LOCK: 5/16"-18: NYLON: GRF |
| 4           | 736-0159       | 4   | WASHER: FLAT: .349 x .879 x .063       |
| 5           | *              | 1   | THIS INSTRUCTION SHEET                 |

\* - Not Available Separately



Service Kit 753-06206

## www.mymowerparts.com