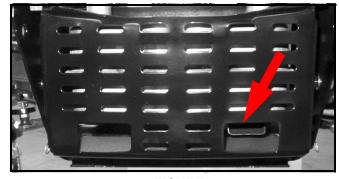

FIGURE 1

FIGURE 2

For riders that have the lower forward discharge muffler, see Figure 3, the snow thrower's heat shield must remain on the snow thrower attachment to protect the gear box.

FIGURE 3