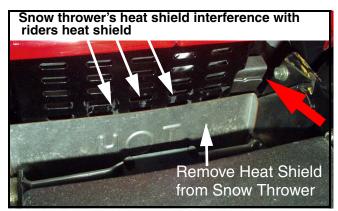

## **DISCUSSION:**

For riders that have the raised side discharge muffler, see Figure 1, the snow thrower's heat shield, see Figure 2, is not required. The heat shield should be removed before attaching the snow thrower attachment to the rider.

FIGURE 1

FIGURE 2

For riders that have the lower forward discharge muffler, see Figure 3, the snow thrower's heat shield must remain on the snow thrower attachment to protect the gear box.

FIGURE 3