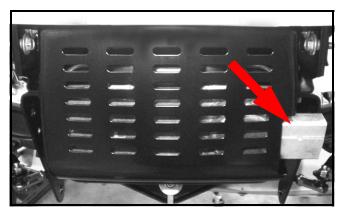

## **DISCUSSION:**

For riders that have the raised side discharge muffler, see Figure 1, the snow thrower's heat shield, see Figure 2, is not required. The heat shield should be removed before attaching the snow thrower attachment to the rider.

FIGURE 1

FIGURE 2

For riders that have the lower forward discharge muffler, see Figure 3, the snow thrower's heat shield must remain on the snow thrower attachment to protect the gear box.

FIGURE 3