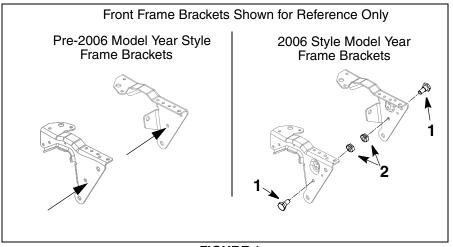

### NOTE: Save this Instruction Sheet. Refer to it when ordering replacement parts.

FIGURE 1

## Service Kit Contents

(See Figure 1)

| ITEM | PART     | QTY | DESCRIPTION                            |
|------|----------|-----|----------------------------------------|
| NO.  | NUMBER   |     |                                        |
| 1    | 738-0143 | 2   | SCREW: SHOULDER: .496 x .336 x 3/8"-16 |
| 2    | 712-3000 | 2   | NUT: HEX: CENTER LOCK: 3/8"-16: GRB    |
|      | *        | 1   | THIS INSTRUCTION SHEET                 |

#### Installation Instructions:

1. Using a 3/4" socket and ratchet and a 9/16" open end wrench, install a Shoulder Screw, Item 1, and Hex CenterLock Nut, Item 2, onto each frame bracket as shown in the location defined in Figure 1. Tighten securely.