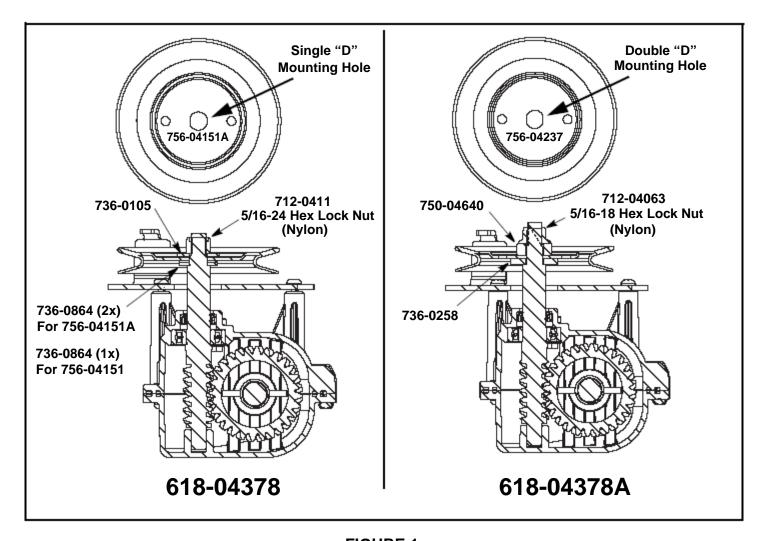

## IMPORTANT ATTENTION PARTS MANAGER ATTENTION SERVICE MANAGER

PURPOSE: To define the external differences between the 618-04378 & 618-04378A transmission input shaft & pulley.

The 618-04378 & 618-04378A transmissions are interchangeable. If it becomes necessary to replace the transmission's input pulley, make note of the existing pulley's center mounting hole configuration & order the appropriate pulley. Also note that the threads on the end of the input shaft & mounting hardware are also different.

Difference shown in Figure 1 on the reverse side of this Advisory.

This Advisory is being released for informational purposes only.

| SERVICE MANAGER | PARTS MANAGER | SALES MANAGER | SERVICE TECH. | SERVICE TECH. |
|-----------------|---------------|---------------|---------------|---------------|
|                 |               |               |               |               |