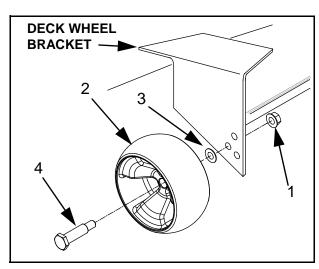

## Service Kit Contents (See Figure 1)

| ITEM | PART      | QTY | DESCRIPTION                      |
|------|-----------|-----|----------------------------------|
| NO.  | NUMBER    |     |                                  |
| 1    | 712-0431  | 1   | NUT: FLANGE LOCK: 3/8"-16: GRF   |
| 2    | 734-04039 | 1   | WHEEL:DECK: 5.0" DIA. BALL       |
| 3    | 736-0272  | 1   | WASHER: FLAT: .510 x 1.00 x .060 |
| 4    | 738-0373  | 1   | SCREW:SHLDR: .498 x 1.53: 3/8-16 |
| 5    | 769-01175 | 1   | THIS INSTRUCTION SHEET           |

**NOTE:** The Flat Washer, Item 3, may not be required on some units. Refer to your original Operator's Manual Illustrated Parts List to see if the flat washer was used as shown.

FIGURE 1

753-04856 1 Form No. 769-01175