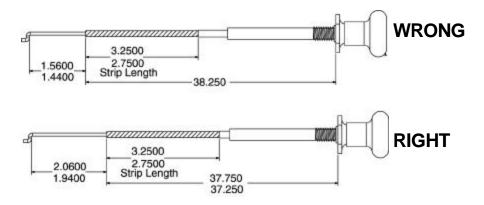

CAUSE: Tractors built in January 2003 may have the wrong choke cable.

SOLUTION: Check the choke circuit. In the CHOKE/START position, make sure the choke shutter\* is closed. If the choke shutter is closed, continue troubleshooting. If the choke shutter is not closed, compare the choke cable on the tractor with the illustrations below.

If the cable is wrong, remove/discard the wrong choke cable and replace with part number 746-1085A.

\* The engine uses two series seven (7) float type carburetors. This carburetor uses a choke enrichment system to provide easy cold engine starting. Since the choke shutter bocks the majority of the air passage, a relatively small quantity of air enters the carburetor. The main nozzle and idle fuel discharge ports are all supplying fuel at this point.