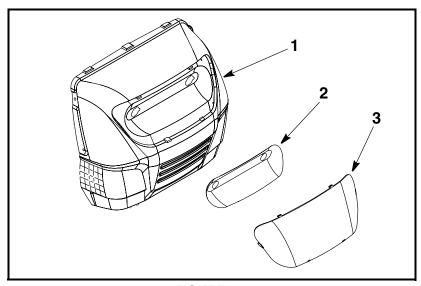

NOTE: Save this Instruction Sheet. Refer to it when ordering replacement parts.

FIGURE 1

## Service Kit Contents (See Figure 1)

\* - Not Available Separately

| ITEM<br>NO. | PART<br>NUMBER | QTY | DESCRIPTION                            |
|-------------|----------------|-----|----------------------------------------|
| 110.        |                | 4   | CDUL: 0 CTVI E (Add color code to D/N) |
| I           | 783-05656 #    | I   | GRILL: 2-STYLE (Add color code to P/N) |
| 2           | 731-2139       | 1   | REFLECTOR: HEAD LIGHT: 2-STYLE         |
| 3           | 731-06042      | 1   | LENS: 3- STYLE                         |
|             | *              | 1   | THIS INSTRUCTION SHEET                 |