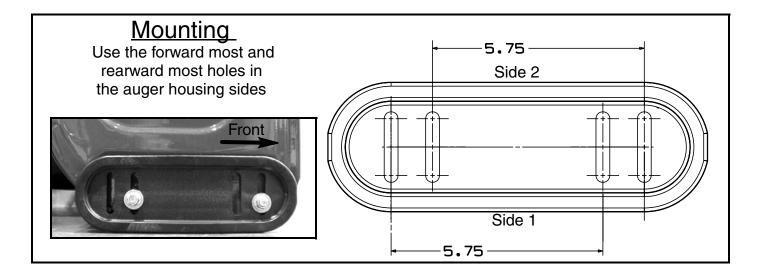

PURPOSE: This kits provides two deluxe polymer slide shoes, new mounting hardware and mounting instructions.

NOTE: Save this Instruction Sheet. Refer to it when ordering replacement parts.

FIGURE 1