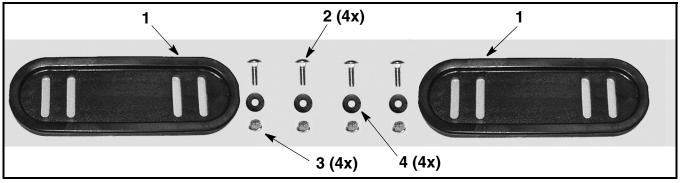

PURPOSE: This kits provides two deluxe polymer slide shoes, new mounting hardware and mounting instructions.

NOTE: Save this Instruction Sheet. Refer to it when ordering replacement parts.

FIGURE 1

## **Service Kit Contents**

(See Figure 1)

| ITEM | PART      | QTY | DESCRIPTION                            |
|------|-----------|-----|----------------------------------------|
| NO.  | NUMBER    |     |                                        |
| 1    | *         | 2   | SHOE: SLIDE: POLYMER: DELUXE           |
| 2    | 710-0276  | 4   | BOLT: CARRIAGE: 5/16"-18 x 1.0 LG.     |
| 3    | 712-04063 | 4   | NUT: FLANGE LOCK: 5/16"-18: NYLON: GRF |
| 4    | 736-0159  | 4   | WASHER: FLAT: .349 x .879 x .063       |
| 5    | *         | 1   | THIS INSTRUCTION SHEET                 |

<sup>\* -</sup> Not Available Separately