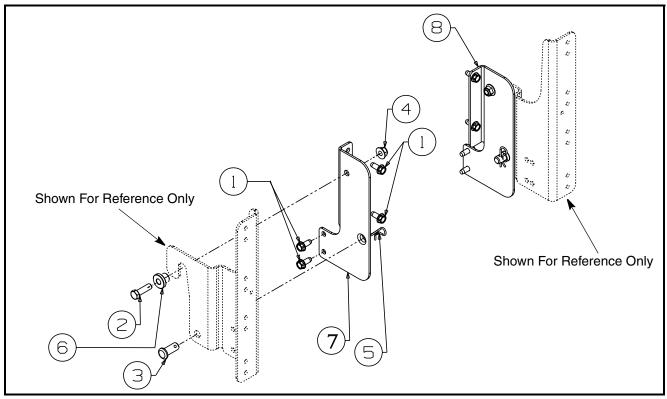

## FIGURE 1

| Service Kit Contents         | ITEM | PART      | QTY | DESCRIPTION                           |
|------------------------------|------|-----------|-----|---------------------------------------|
| (See Figure 1)               | NO.  | NUMBER    |     |                                       |
|                              | 1    | 710-1260A | 8   | SCREW:TT: 5/16"-18 x .750":HXINDWSH   |
| * - Not Available Separately | 2    | 710-3005  | 2   | SCREW:HHCS:3/8"-16 x 1.25":GR5:STD    |
|                              | 3    | 711-0310  | 2   | PIN:CLEVIS: .50" DIA. x 1.18" LG      |
|                              | 4    | 712-04065 | 2   | NUT:FLANGELOCK:3/8"-16:GRF:NYLON      |
|                              | 5    | 714-0145  | 2   | PIN:COTTER:INTERNAL: .092" x 1.64" LG |
|                              | 6    | 738-04058 | 2   | SPACER:SHOULDER: .38" x 1.0" x .70"   |
|                              | 7    | 783-04919 | 1   | BRACKET:MOUNTING: LH/RR               |
|                              | 8    | 783-04968 | 1   | BRACKET:MOUNTING:RH/RR                |
|                              | 9    | *         | 1   | THIS INSTRUCTION SHEET                |