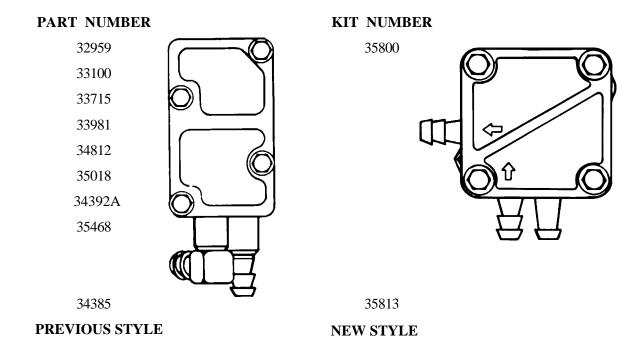

The Pulse Fuel Pump Assembly Kit Part No. 35800 (Kit Part No. 35813 for Part No. 34385 Fuel Pump) supplies all the parts needed to convert the engine from the previous style fuel pump to the new style pump. An instruction sheet explaining the proper installation will be included in each kit.

## NOTE: REPAIR KITS STILL AVAILABLE

If replacement of old style fuel pump is not necessary, a repair kit Part No. 33010 is still available for repair of all old style fuel pumps.