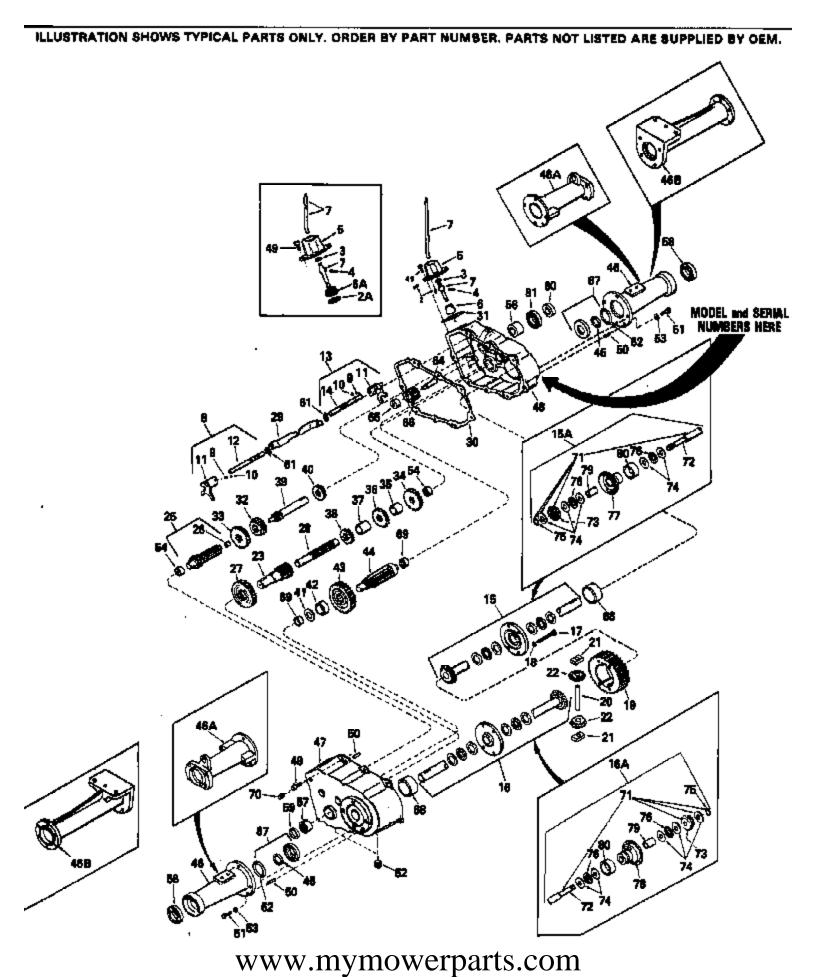

| Ref #    | Part Number      | Qty                   | Description                                                                                                                                                                                                                                                                                 |
|----------|------------------|-----------------------|---------------------------------------------------------------------------------------------------------------------------------------------------------------------------------------------------------------------------------------------------------------------------------------------|
| 2        | 792000           | Qty                   | Pin, 1/8 x 3/8                                                                                                                                                                                                                                                                              |
| 3        | 792001           |                       | "O" Ring                                                                                                                                                                                                                                                                                    |
| 4        | 792049           |                       | Pin, Drive                                                                                                                                                                                                                                                                                  |
| 5        | 784018A          |                       | Housing, Shift lever                                                                                                                                                                                                                                                                        |
| 6        | 784016           |                       | Keeper, Shift lever                                                                                                                                                                                                                                                                         |
| 7        | 784035           |                       | Lever, Shift                                                                                                                                                                                                                                                                                |
| 8        | 784056           |                       | Rod & Fork, Shift (Incl. 9 thru 12 & 61)                                                                                                                                                                                                                                                    |
| 9        | 792003           |                       | Spring                                                                                                                                                                                                                                                                                      |
| 10       | 792004           |                       | Ball, Steel                                                                                                                                                                                                                                                                                 |
| 11       | 784004           |                       | Fork, Shifter                                                                                                                                                                                                                                                                               |
| 12       | 784057           |                       | Rod, Shifter (First & Reverse)                                                                                                                                                                                                                                                              |
| 13       | 784054           | 0000 0001             | Rod & Fork, Shift (Incl. 9 thru 11, 1 4 & 61)                                                                                                                                                                                                                                               |
| 14       | 784055           | 2000-2001<br>Decelars | -4Rod, SAMer2(Seeond & High)                                                                                                                                                                                                                                                                |
| 15       |                  | Peerless              | Axle Assy., RH(OLD STYLE) NOTE: Transaxle below was<br>originally produced with OLD STYLE axle assembly, which<br>had bevel gear rolled on axle. NEW STYLE axle assemblies<br>are nowavailable. Any combination of component parts can<br>be purchased, Ref. Nos.71 thru 80.                |
| 15A      | 774020           |                       | Axle Assy., RH (NEW STYLE)(13.343 lon g) NOTE:<br>Transaxle below was originally produced with OLD STYLE<br>axle assembly, which had bevel gear rolled on axle. NEW<br>STYLE axle assemblies are nowavailable. Any combination<br>of component parts can be purchased, Ref. Nos.71 thru 80. |
| 16A      | 774021           |                       | Axle Assy., LH (NEW STYLE)(13.343 lon g) NOTE:<br>Transaxle below was originally produced with OLD STYLE<br>axle assembly, which had bevel gear rolled on axle. NEW<br>STYLE axle assemblies are nowavailable. Any combination<br>of component parts can be purchased, Ref. Nos.71 thru 80. |
| 16       |                  |                       | Axle Assy., LH (OLD STYLE) NOTE: Transaxle below was<br>originally produced with OLD STYLE axle assembly, which<br>had bevel gear rolled on axle. NEW STYLE axle assemblies<br>are nowavailable. Any combination of component parts can<br>be purchased, Ref. Nos.71 thru 80.               |
| 17       | 792005           |                       | Screw, 1/4-20 x 2-1/2"                                                                                                                                                                                                                                                                      |
| 18       | 792006           |                       | Lockwasher, Split 1/4"                                                                                                                                                                                                                                                                      |
| 19       | 778033A          |                       | Gear, Ring (1.500 wide, 31 teeth)                                                                                                                                                                                                                                                           |
| 20       | 786019           |                       | Pin, Drive (.497 dia. x 3.357 long)                                                                                                                                                                                                                                                         |
| 21       | 786027           |                       | Block, Drive                                                                                                                                                                                                                                                                                |
| 22       | 778030           |                       | Bevel Pinion, Differential                                                                                                                                                                                                                                                                  |
| 23       | 776022           |                       | Shaft & Bushing, Brake (3.687 long)                                                                                                                                                                                                                                                         |
| 25<br>26 | 776014<br>780018 |                       | Shaft & Gear, Shifter (Incl. 26)(4.56 2 long)                                                                                                                                                                                                                                               |
| 26<br>27 | 780018           |                       | Beaing, Needle<br>Gear, Idler                                                                                                                                                                                                                                                               |
| 28       | 776032           |                       | Shaft, Idler (.873 dia. x 5.750 long)                                                                                                                                                                                                                                                       |
| 20       | 784074           |                       | Stop, Shifter                                                                                                                                                                                                                                                                               |
| 30       | 788026           |                       | Gasket, Case to cover                                                                                                                                                                                                                                                                       |
| 31       | 788003           |                       | Gasket, Shift lever housing                                                                                                                                                                                                                                                                 |
| 32       | 778019           |                       | Gear, Shifting (Second & High)                                                                                                                                                                                                                                                              |
| 33       | 778020           |                       | Gear, Shifting (First & Reverse)                                                                                                                                                                                                                                                            |
| 34       | 788021           |                       | Gear, Spur (26 tooth)                                                                                                                                                                                                                                                                       |
| 35       | 786014           |                       | Spacer, Idler shaft                                                                                                                                                                                                                                                                         |
| 36       | 778022           |                       | Gear, Idler shaft (22 tooth)                                                                                                                                                                                                                                                                |
| 37       | 786015           |                       | Spacer, Idler shaft                                                                                                                                                                                                                                                                         |
| 38       | 778023           | www.mvm               | Gear, Idler shaft (16 tooth)<br>OWERDARTS.COM                                                                                                                                                                                                                                               |
|          |                  |                       |                                                                                                                                                                                                                                                                                             |

| Ref # | Part Number | Qty       | Description                                |
|-------|-------------|-----------|--------------------------------------------|
| 39    | 776067      |           | Shaft, Input (4.042 long)                  |
| 40    | 778024      |           | Spur Gear, Input shaft                     |
| 41    | 780001      |           | Washer, Output shaft                       |
| 42    | 786017      |           | Spacer, Output shaft                       |
| 43    | 778036      |           | Spur Gear, Output                          |
| 44    | 776023      |           | Shaft, Output (6.00 long)                  |
| 45    | 788008      |           | Seal, Oil                                  |
| 46    | 782019      |           | Housing, Axle (7.687 long)                 |
| 47    | 772032      |           | Cover, Transaxle (Incl. 54, 57, 68 & 69)   |
| 48    | 770024      |           | Case, Transaxle (Incl. 54, 56, 68 & 6 9)   |
| 49    | 792007      |           | Screw, 1/4-20 x 3/4"                       |
| 50    | 792008      |           | Pin, Dowel (.250 dia. x .750 long)         |
| 51    | 792013      | 2000-2001 | -4Screw, 39963181 \$ 3/4"                  |
| 52    | 792010      | Peerless  | Plug, Inspection & drain                   |
| 53    | 792015      |           | Lockwasher, Shakeproof 5/16"               |
| 54    | 780013      |           | Bearing, Needle                            |
| 56    | 780011      |           | Bearing (.750 ID x 1.250 OD x 1.00 lo ng)  |
| 57    | 780055      |           | Bearing, Needle                            |
| 58    | 780050      |           | Bearing, Ball                              |
| 59    | 788008      |           | Seal, Oil                                  |
| 60    | 788009      |           | Seal, Oil                                  |
| 61    | 792017      |           | Ring, Snap                                 |
| 62    | 788024      |           | "O" Ring                                   |
| 64    | 776008      |           | Shaft, Reverse idler                       |
| 65    | 786008      |           | Spacer, Reverse idler                      |
| 66    | 778016      |           | Idler, Reverse                             |
| 67    | 788037      |           | Retainer Assy., Seal (Incl. 45)            |
| 68    | 780021      |           | Bearing, Needle                            |
| 69    | 780014      |           | Bearing, Needle (closed end)               |
| 70    | 792012      |           | Set Screw, 3/8-16 x 3/8"                   |
| 71    | 774059      |           | Axle & Gear Assy. (Incl. 72 thru 75)       |
| 72    | 774058A     |           | Axle (13.343 long)                         |
| 73    | 778032      |           | Gear, Bevel                                |
| 74    | 780042      |           | Washer, Thrust                             |
| 75    | 792018      |           | Ring, Retainer                             |
| 76    | 780039      |           | Bearing, Thrust                            |
| 77    | 774040      |           | Carrier Assy., Differential (Incl. 79)     |
| 78    | 774039      |           | Carrier Assy., Differential (Incl. 79)     |
| 79    | 780041      |           | Bushing (.876 ID x 1.003 OD x 1.750 I ong) |
| 80    | 780038      |           | Bushing (1.500 ID x 1.750 OD x 1.010 long) |