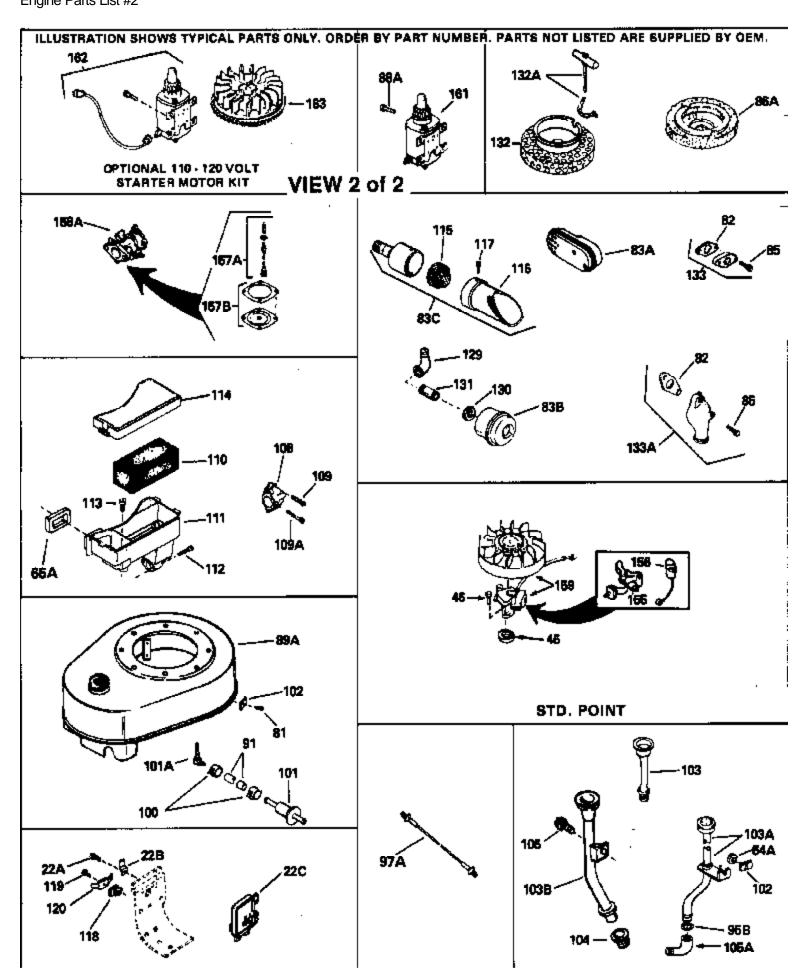

For Discount Tecumseh Engine Parts Call 606-678-9623 or 606-561-4983
TVM140-70375K
Page 1 of 6
Engine Parts List #1

www.mymowerparts.com

|                      | 5               | •   |                                                                                                                                                                                                                                                                                                                                                                                                                                                                                                                                                                                                                                                                                                                                                                                                                                                                                                                                                                                                                                                                                                                                                                                                                                                                                                                                                                                                                                                                                                                                                                                                                                                                                                                                                                                                                                                                                                                                                                                                                                                                                                                                |  |
|----------------------|-----------------|-----|--------------------------------------------------------------------------------------------------------------------------------------------------------------------------------------------------------------------------------------------------------------------------------------------------------------------------------------------------------------------------------------------------------------------------------------------------------------------------------------------------------------------------------------------------------------------------------------------------------------------------------------------------------------------------------------------------------------------------------------------------------------------------------------------------------------------------------------------------------------------------------------------------------------------------------------------------------------------------------------------------------------------------------------------------------------------------------------------------------------------------------------------------------------------------------------------------------------------------------------------------------------------------------------------------------------------------------------------------------------------------------------------------------------------------------------------------------------------------------------------------------------------------------------------------------------------------------------------------------------------------------------------------------------------------------------------------------------------------------------------------------------------------------------------------------------------------------------------------------------------------------------------------------------------------------------------------------------------------------------------------------------------------------------------------------------------------------------------------------------------------------|--|
|                      |                 | Qty | Description Odinder (Incl. 9. 11. 04. 04.0\(\sigma 5.6\(\sigma\)) \(\sigma 1. \sigma 1. 04. 04.0\(\sigma 5.6\(\sigma\)) \(\sigma 1. 04. 04.0\(\sigma 5.6\(\sigma\)) \(\sigma 1. 04.0\(\sigma 5.6\(\sigma\)) \( |  |
|                      | 35137A<br>38377 |     | Cylinder (Incl.8, 11, 94, 94A)(2-5/8")(CI)                                                                                                                                                                                                                                                                                                                                                                                                                                                                                                                                                                                                                                                                                                                                                                                                                                                                                                                                                                                                                                                                                                                                                                                                                                                                                                                                                                                                                                                                                                                                                                                                                                                                                                                                                                                                                                                                                                                                                                                                                                                                                     |  |
|                      | 28277           |     | Washer, Flat                                                                                                                                                                                                                                                                                                                                                                                                                                                                                                                                                                                                                                                                                                                                                                                                                                                                                                                                                                                                                                                                                                                                                                                                                                                                                                                                                                                                                                                                                                                                                                                                                                                                                                                                                                                                                                                                                                                                                                                                                                                                                                                   |  |
|                      | 30669<br>31357  |     | Rod, Governor<br>Lever, Governor                                                                                                                                                                                                                                                                                                                                                                                                                                                                                                                                                                                                                                                                                                                                                                                                                                                                                                                                                                                                                                                                                                                                                                                                                                                                                                                                                                                                                                                                                                                                                                                                                                                                                                                                                                                                                                                                                                                                                                                                                                                                                               |  |
|                      | 31335           |     |                                                                                                                                                                                                                                                                                                                                                                                                                                                                                                                                                                                                                                                                                                                                                                                                                                                                                                                                                                                                                                                                                                                                                                                                                                                                                                                                                                                                                                                                                                                                                                                                                                                                                                                                                                                                                                                                                                                                                                                                                                                                                                                                |  |
|                      | 650548          |     | Clamp, Governor lever<br>Screw, 8-32 x 5/16"                                                                                                                                                                                                                                                                                                                                                                                                                                                                                                                                                                                                                                                                                                                                                                                                                                                                                                                                                                                                                                                                                                                                                                                                                                                                                                                                                                                                                                                                                                                                                                                                                                                                                                                                                                                                                                                                                                                                                                                                                                                                                   |  |
|                      | 31361           |     | Spring, Governor                                                                                                                                                                                                                                                                                                                                                                                                                                                                                                                                                                                                                                                                                                                                                                                                                                                                                                                                                                                                                                                                                                                                                                                                                                                                                                                                                                                                                                                                                                                                                                                                                                                                                                                                                                                                                                                                                                                                                                                                                                                                                                               |  |
|                      | 32630           |     | Seal, Oil                                                                                                                                                                                                                                                                                                                                                                                                                                                                                                                                                                                                                                                                                                                                                                                                                                                                                                                                                                                                                                                                                                                                                                                                                                                                                                                                                                                                                                                                                                                                                                                                                                                                                                                                                                                                                                                                                                                                                                                                                                                                                                                      |  |
|                      | 34105           |     | Bracket, Blower housing                                                                                                                                                                                                                                                                                                                                                                                                                                                                                                                                                                                                                                                                                                                                                                                                                                                                                                                                                                                                                                                                                                                                                                                                                                                                                                                                                                                                                                                                                                                                                                                                                                                                                                                                                                                                                                                                                                                                                                                                                                                                                                        |  |
|                      | 650561          |     | Screw, 1/4-20 x 5/8"                                                                                                                                                                                                                                                                                                                                                                                                                                                                                                                                                                                                                                                                                                                                                                                                                                                                                                                                                                                                                                                                                                                                                                                                                                                                                                                                                                                                                                                                                                                                                                                                                                                                                                                                                                                                                                                                                                                                                                                                                                                                                                           |  |
|                      | 27652           |     | Pin, Dowel                                                                                                                                                                                                                                                                                                                                                                                                                                                                                                                                                                                                                                                                                                                                                                                                                                                                                                                                                                                                                                                                                                                                                                                                                                                                                                                                                                                                                                                                                                                                                                                                                                                                                                                                                                                                                                                                                                                                                                                                                                                                                                                     |  |
|                      | 34881           |     | Crankshaft (Incl. 13 & 14)                                                                                                                                                                                                                                                                                                                                                                                                                                                                                                                                                                                                                                                                                                                                                                                                                                                                                                                                                                                                                                                                                                                                                                                                                                                                                                                                                                                                                                                                                                                                                                                                                                                                                                                                                                                                                                                                                                                                                                                                                                                                                                     |  |
|                      | 29783           |     | Pin, Crankshaft gear                                                                                                                                                                                                                                                                                                                                                                                                                                                                                                                                                                                                                                                                                                                                                                                                                                                                                                                                                                                                                                                                                                                                                                                                                                                                                                                                                                                                                                                                                                                                                                                                                                                                                                                                                                                                                                                                                                                                                                                                                                                                                                           |  |
|                      | 27884           |     | Gear, Crankshaft                                                                                                                                                                                                                                                                                                                                                                                                                                                                                                                                                                                                                                                                                                                                                                                                                                                                                                                                                                                                                                                                                                                                                                                                                                                                                                                                                                                                                                                                                                                                                                                                                                                                                                                                                                                                                                                                                                                                                                                                                                                                                                               |  |
|                      | 33312B          |     | Piston & Pin Ass'y. (Incl.17)(2-5/8") (Std.)                                                                                                                                                                                                                                                                                                                                                                                                                                                                                                                                                                                                                                                                                                                                                                                                                                                                                                                                                                                                                                                                                                                                                                                                                                                                                                                                                                                                                                                                                                                                                                                                                                                                                                                                                                                                                                                                                                                                                                                                                                                                                   |  |
| 15A                  | 33313B          |     | Piston & Pin Ass'y. (Incl. 17) (.010" OS)                                                                                                                                                                                                                                                                                                                                                                                                                                                                                                                                                                                                                                                                                                                                                                                                                                                                                                                                                                                                                                                                                                                                                                                                                                                                                                                                                                                                                                                                                                                                                                                                                                                                                                                                                                                                                                                                                                                                                                                                                                                                                      |  |
| 15A                  | 33314B          |     | Piston & Pin Ass'y. (Incl. 17) (.020" OS)                                                                                                                                                                                                                                                                                                                                                                                                                                                                                                                                                                                                                                                                                                                                                                                                                                                                                                                                                                                                                                                                                                                                                                                                                                                                                                                                                                                                                                                                                                                                                                                                                                                                                                                                                                                                                                                                                                                                                                                                                                                                                      |  |
| 15                   | 34531           |     | Piston, Pin & Ring Set (2-5/8") (Std.)                                                                                                                                                                                                                                                                                                                                                                                                                                                                                                                                                                                                                                                                                                                                                                                                                                                                                                                                                                                                                                                                                                                                                                                                                                                                                                                                                                                                                                                                                                                                                                                                                                                                                                                                                                                                                                                                                                                                                                                                                                                                                         |  |
| 15                   | 34532           |     | Piston, Pin & Ring Set (.010" OS)                                                                                                                                                                                                                                                                                                                                                                                                                                                                                                                                                                                                                                                                                                                                                                                                                                                                                                                                                                                                                                                                                                                                                                                                                                                                                                                                                                                                                                                                                                                                                                                                                                                                                                                                                                                                                                                                                                                                                                                                                                                                                              |  |
|                      | 34533           |     | Piston, Pin & Ring Set (.020" OS)                                                                                                                                                                                                                                                                                                                                                                                                                                                                                                                                                                                                                                                                                                                                                                                                                                                                                                                                                                                                                                                                                                                                                                                                                                                                                                                                                                                                                                                                                                                                                                                                                                                                                                                                                                                                                                                                                                                                                                                                                                                                                              |  |
|                      | 34854           |     | Ring Set (2-5/8") (Std.)                                                                                                                                                                                                                                                                                                                                                                                                                                                                                                                                                                                                                                                                                                                                                                                                                                                                                                                                                                                                                                                                                                                                                                                                                                                                                                                                                                                                                                                                                                                                                                                                                                                                                                                                                                                                                                                                                                                                                                                                                                                                                                       |  |
|                      | 34855           |     | Ring Set (.010" OS)                                                                                                                                                                                                                                                                                                                                                                                                                                                                                                                                                                                                                                                                                                                                                                                                                                                                                                                                                                                                                                                                                                                                                                                                                                                                                                                                                                                                                                                                                                                                                                                                                                                                                                                                                                                                                                                                                                                                                                                                                                                                                                            |  |
|                      | 34856           |     | Ring Set (.020" OS)                                                                                                                                                                                                                                                                                                                                                                                                                                                                                                                                                                                                                                                                                                                                                                                                                                                                                                                                                                                                                                                                                                                                                                                                                                                                                                                                                                                                                                                                                                                                                                                                                                                                                                                                                                                                                                                                                                                                                                                                                                                                                                            |  |
|                      | 27888           |     | Ring, Piston pin retaining                                                                                                                                                                                                                                                                                                                                                                                                                                                                                                                                                                                                                                                                                                                                                                                                                                                                                                                                                                                                                                                                                                                                                                                                                                                                                                                                                                                                                                                                                                                                                                                                                                                                                                                                                                                                                                                                                                                                                                                                                                                                                                     |  |
|                      | 31380C          |     | Rod Assy., Connecting (Incl. 19)                                                                                                                                                                                                                                                                                                                                                                                                                                                                                                                                                                                                                                                                                                                                                                                                                                                                                                                                                                                                                                                                                                                                                                                                                                                                                                                                                                                                                                                                                                                                                                                                                                                                                                                                                                                                                                                                                                                                                                                                                                                                                               |  |
|                      | 650662C         |     | Bolt, Connecting rod (Incl. 2 pieces)                                                                                                                                                                                                                                                                                                                                                                                                                                                                                                                                                                                                                                                                                                                                                                                                                                                                                                                                                                                                                                                                                                                                                                                                                                                                                                                                                                                                                                                                                                                                                                                                                                                                                                                                                                                                                                                                                                                                                                                                                                                                                          |  |
|                      | 34034           |     | Lifter, Valve                                                                                                                                                                                                                                                                                                                                                                                                                                                                                                                                                                                                                                                                                                                                                                                                                                                                                                                                                                                                                                                                                                                                                                                                                                                                                                                                                                                                                                                                                                                                                                                                                                                                                                                                                                                                                                                                                                                                                                                                                                                                                                                  |  |
|                      | 32114           |     | Camshaft (MCR)                                                                                                                                                                                                                                                                                                                                                                                                                                                                                                                                                                                                                                                                                                                                                                                                                                                                                                                                                                                                                                                                                                                                                                                                                                                                                                                                                                                                                                                                                                                                                                                                                                                                                                                                                                                                                                                                                                                                                                                                                                                                                                                 |  |
|                      | 30622A          |     | Extension, Blower housing                                                                                                                                                                                                                                                                                                                                                                                                                                                                                                                                                                                                                                                                                                                                                                                                                                                                                                                                                                                                                                                                                                                                                                                                                                                                                                                                                                                                                                                                                                                                                                                                                                                                                                                                                                                                                                                                                                                                                                                                                                                                                                      |  |
|                      | 650128          |     | Screw, 10-24 x 1/2"                                                                                                                                                                                                                                                                                                                                                                                                                                                                                                                                                                                                                                                                                                                                                                                                                                                                                                                                                                                                                                                                                                                                                                                                                                                                                                                                                                                                                                                                                                                                                                                                                                                                                                                                                                                                                                                                                                                                                                                                                                                                                                            |  |
|                      | 30688           |     | Screw, 1/4-20 x 1/2"                                                                                                                                                                                                                                                                                                                                                                                                                                                                                                                                                                                                                                                                                                                                                                                                                                                                                                                                                                                                                                                                                                                                                                                                                                                                                                                                                                                                                                                                                                                                                                                                                                                                                                                                                                                                                                                                                                                                                                                                                                                                                                           |  |
|                      | 31356           |     | Pump Assy., Oil * Cooket Odinder cover                                                                                                                                                                                                                                                                                                                                                                                                                                                                                                                                                                                                                                                                                                                                                                                                                                                                                                                                                                                                                                                                                                                                                                                                                                                                                                                                                                                                                                                                                                                                                                                                                                                                                                                                                                                                                                                                                                                                                                                                                                                                                         |  |
|                      | 30684<br>31471C |     | * Gasket, Cylinder cover                                                                                                                                                                                                                                                                                                                                                                                                                                                                                                                                                                                                                                                                                                                                                                                                                                                                                                                                                                                                                                                                                                                                                                                                                                                                                                                                                                                                                                                                                                                                                                                                                                                                                                                                                                                                                                                                                                                                                                                                                                                                                                       |  |
|                      | 27642           |     | Flange Ass'y. (Incl. 29,30,31,33,182 & 183)<br>Plug, Pipe (sq.hd, 1/4-28)                                                                                                                                                                                                                                                                                                                                                                                                                                                                                                                                                                                                                                                                                                                                                                                                                                                                                                                                                                                                                                                                                                                                                                                                                                                                                                                                                                                                                                                                                                                                                                                                                                                                                                                                                                                                                                                                                                                                                                                                                                                      |  |
|                      | 27897           |     | Seal, Oil                                                                                                                                                                                                                                                                                                                                                                                                                                                                                                                                                                                                                                                                                                                                                                                                                                                                                                                                                                                                                                                                                                                                                                                                                                                                                                                                                                                                                                                                                                                                                                                                                                                                                                                                                                                                                                                                                                                                                                                                                                                                                                                      |  |
|                      | 30668           |     | Shaft, Mech. Governor                                                                                                                                                                                                                                                                                                                                                                                                                                                                                                                                                                                                                                                                                                                                                                                                                                                                                                                                                                                                                                                                                                                                                                                                                                                                                                                                                                                                                                                                                                                                                                                                                                                                                                                                                                                                                                                                                                                                                                                                                                                                                                          |  |
|                      | 31707A          |     | Governor Spacer Assy. (Incl. 33)                                                                                                                                                                                                                                                                                                                                                                                                                                                                                                                                                                                                                                                                                                                                                                                                                                                                                                                                                                                                                                                                                                                                                                                                                                                                                                                                                                                                                                                                                                                                                                                                                                                                                                                                                                                                                                                                                                                                                                                                                                                                                               |  |
|                      | 30590A          |     | Washer, Flat (2 required)                                                                                                                                                                                                                                                                                                                                                                                                                                                                                                                                                                                                                                                                                                                                                                                                                                                                                                                                                                                                                                                                                                                                                                                                                                                                                                                                                                                                                                                                                                                                                                                                                                                                                                                                                                                                                                                                                                                                                                                                                                                                                                      |  |
|                      | 30591           |     | Gear Assy., Governor                                                                                                                                                                                                                                                                                                                                                                                                                                                                                                                                                                                                                                                                                                                                                                                                                                                                                                                                                                                                                                                                                                                                                                                                                                                                                                                                                                                                                                                                                                                                                                                                                                                                                                                                                                                                                                                                                                                                                                                                                                                                                                           |  |
|                      | 29193           |     | Ring, Retaining                                                                                                                                                                                                                                                                                                                                                                                                                                                                                                                                                                                                                                                                                                                                                                                                                                                                                                                                                                                                                                                                                                                                                                                                                                                                                                                                                                                                                                                                                                                                                                                                                                                                                                                                                                                                                                                                                                                                                                                                                                                                                                                |  |
|                      | 30588A          |     | Spool, Governor                                                                                                                                                                                                                                                                                                                                                                                                                                                                                                                                                                                                                                                                                                                                                                                                                                                                                                                                                                                                                                                                                                                                                                                                                                                                                                                                                                                                                                                                                                                                                                                                                                                                                                                                                                                                                                                                                                                                                                                                                                                                                                                |  |
|                      | 31355           |     | Screen, Oil filter (Use as required)                                                                                                                                                                                                                                                                                                                                                                                                                                                                                                                                                                                                                                                                                                                                                                                                                                                                                                                                                                                                                                                                                                                                                                                                                                                                                                                                                                                                                                                                                                                                                                                                                                                                                                                                                                                                                                                                                                                                                                                                                                                                                           |  |
|                      | 29117           |     | Screw, 8-32 x 5/16" (Use as required)                                                                                                                                                                                                                                                                                                                                                                                                                                                                                                                                                                                                                                                                                                                                                                                                                                                                                                                                                                                                                                                                                                                                                                                                                                                                                                                                                                                                                                                                                                                                                                                                                                                                                                                                                                                                                                                                                                                                                                                                                                                                                          |  |
|                      | 650488          |     | Screw, 1/4-20 x 1-1/4"                                                                                                                                                                                                                                                                                                                                                                                                                                                                                                                                                                                                                                                                                                                                                                                                                                                                                                                                                                                                                                                                                                                                                                                                                                                                                                                                                                                                                                                                                                                                                                                                                                                                                                                                                                                                                                                                                                                                                                                                                                                                                                         |  |
|                      | 32783           |     | Intake Valve (Std.) (Incl. 44)                                                                                                                                                                                                                                                                                                                                                                                                                                                                                                                                                                                                                                                                                                                                                                                                                                                                                                                                                                                                                                                                                                                                                                                                                                                                                                                                                                                                                                                                                                                                                                                                                                                                                                                                                                                                                                                                                                                                                                                                                                                                                                 |  |
|                      | 32784           |     | Intake Valve (1/32" OS) (Incl. 44)                                                                                                                                                                                                                                                                                                                                                                                                                                                                                                                                                                                                                                                                                                                                                                                                                                                                                                                                                                                                                                                                                                                                                                                                                                                                                                                                                                                                                                                                                                                                                                                                                                                                                                                                                                                                                                                                                                                                                                                                                                                                                             |  |
| 41                   | 27878A          |     | Exhaust Valve (Std.) (Incl. 44)                                                                                                                                                                                                                                                                                                                                                                                                                                                                                                                                                                                                                                                                                                                                                                                                                                                                                                                                                                                                                                                                                                                                                                                                                                                                                                                                                                                                                                                                                                                                                                                                                                                                                                                                                                                                                                                                                                                                                                                                                                                                                                |  |
| 41                   | 27880A          |     | Exhaust Valve (1/32" OS) (Incl. 44)                                                                                                                                                                                                                                                                                                                                                                                                                                                                                                                                                                                                                                                                                                                                                                                                                                                                                                                                                                                                                                                                                                                                                                                                                                                                                                                                                                                                                                                                                                                                                                                                                                                                                                                                                                                                                                                                                                                                                                                                                                                                                            |  |
| 42                   | 27882           |     | Cap, Upper valve spring                                                                                                                                                                                                                                                                                                                                                                                                                                                                                                                                                                                                                                                                                                                                                                                                                                                                                                                                                                                                                                                                                                                                                                                                                                                                                                                                                                                                                                                                                                                                                                                                                                                                                                                                                                                                                                                                                                                                                                                                                                                                                                        |  |
| 43                   | 27881           |     | Spring, Valve                                                                                                                                                                                                                                                                                                                                                                                                                                                                                                                                                                                                                                                                                                                                                                                                                                                                                                                                                                                                                                                                                                                                                                                                                                                                                                                                                                                                                                                                                                                                                                                                                                                                                                                                                                                                                                                                                                                                                                                                                                                                                                                  |  |
|                      | 32581           |     | Cap, Lower valve spring                                                                                                                                                                                                                                                                                                                                                                                                                                                                                                                                                                                                                                                                                                                                                                                                                                                                                                                                                                                                                                                                                                                                                                                                                                                                                                                                                                                                                                                                                                                                                                                                                                                                                                                                                                                                                                                                                                                                                                                                                                                                                                        |  |
|                      | 32589           |     | Key, Flywheel                                                                                                                                                                                                                                                                                                                                                                                                                                                                                                                                                                                                                                                                                                                                                                                                                                                                                                                                                                                                                                                                                                                                                                                                                                                                                                                                                                                                                                                                                                                                                                                                                                                                                                                                                                                                                                                                                                                                                                                                                                                                                                                  |  |
|                      | 650815          |     | Washer, Belleville                                                                                                                                                                                                                                                                                                                                                                                                                                                                                                                                                                                                                                                                                                                                                                                                                                                                                                                                                                                                                                                                                                                                                                                                                                                                                                                                                                                                                                                                                                                                                                                                                                                                                                                                                                                                                                                                                                                                                                                                                                                                                                             |  |
|                      | 8116            |     | Nut, Washer, 1/2-20                                                                                                                                                                                                                                                                                                                                                                                                                                                                                                                                                                                                                                                                                                                                                                                                                                                                                                                                                                                                                                                                                                                                                                                                                                                                                                                                                                                                                                                                                                                                                                                                                                                                                                                                                                                                                                                                                                                                                                                                                                                                                                            |  |
|                      | 28938B          |     | * Gasket, Head                                                                                                                                                                                                                                                                                                                                                                                                                                                                                                                                                                                                                                                                                                                                                                                                                                                                                                                                                                                                                                                                                                                                                                                                                                                                                                                                                                                                                                                                                                                                                                                                                                                                                                                                                                                                                                                                                                                                                                                                                                                                                                                 |  |
|                      | 30938A          |     | Head, Cylinder (Incl. 54)                                                                                                                                                                                                                                                                                                                                                                                                                                                                                                                                                                                                                                                                                                                                                                                                                                                                                                                                                                                                                                                                                                                                                                                                                                                                                                                                                                                                                                                                                                                                                                                                                                                                                                                                                                                                                                                                                                                                                                                                                                                                                                      |  |
| 52                   | 33636           |     | Resistor Spark Plug (RJ-8)                                                                                                                                                                                                                                                                                                                                                                                                                                                                                                                                                                                                                                                                                                                                                                                                                                                                                                                                                                                                                                                                                                                                                                                                                                                                                                                                                                                                                                                                                                                                                                                                                                                                                                                                                                                                                                                                                                                                                                                                                                                                                                     |  |
| www.mymowerparts.com |                 |     |                                                                                                                                                                                                                                                                                                                                                                                                                                                                                                                                                                                                                                                                                                                                                                                                                                                                                                                                                                                                                                                                                                                                                                                                                                                                                                                                                                                                                                                                                                                                                                                                                                                                                                                                                                                                                                                                                                                                                                                                                                                                                                                                |  |