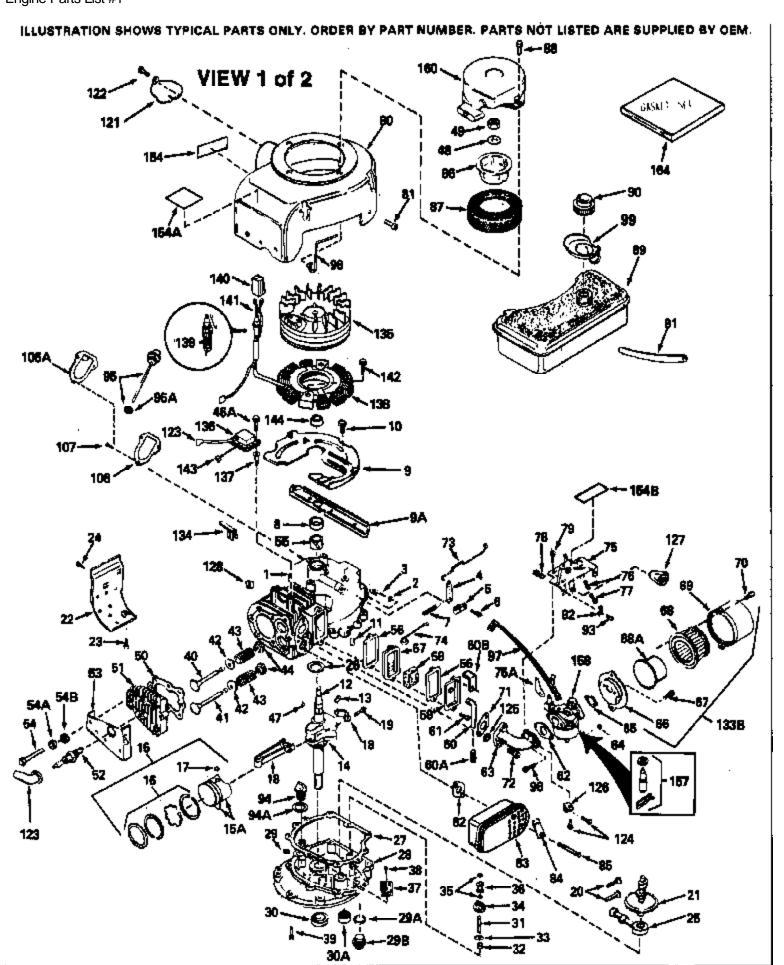

For Discount Tecumseh Engine Parts Call 606-678-9623 or 606-561-4983
TVM140-70375K
Page 1 of 6
Engine Parts List #1

www.mymowerparts.com

|                      | 5               | •   |                                                                                                                                                                                                                                                                                                                                                                                                                                                                                                                                                                                                                                                                                                                                                                                                                                                                                                                                                                                                                                                                                                                                                                                                                                                                                                                                                                                                                                                                                                                                                                                                                                                                                                                                                                                                                                                                                                                                                                                                                                                                                                                                |  |
|----------------------|-----------------|-----|--------------------------------------------------------------------------------------------------------------------------------------------------------------------------------------------------------------------------------------------------------------------------------------------------------------------------------------------------------------------------------------------------------------------------------------------------------------------------------------------------------------------------------------------------------------------------------------------------------------------------------------------------------------------------------------------------------------------------------------------------------------------------------------------------------------------------------------------------------------------------------------------------------------------------------------------------------------------------------------------------------------------------------------------------------------------------------------------------------------------------------------------------------------------------------------------------------------------------------------------------------------------------------------------------------------------------------------------------------------------------------------------------------------------------------------------------------------------------------------------------------------------------------------------------------------------------------------------------------------------------------------------------------------------------------------------------------------------------------------------------------------------------------------------------------------------------------------------------------------------------------------------------------------------------------------------------------------------------------------------------------------------------------------------------------------------------------------------------------------------------------|--|
|                      |                 | Qty | Description Odinder (Incl. 9. 11. 04. 04.0\(\sigma 5.6\(\sigma\)) \(\sigma 1. \sigma 1. 04. 04.0\(\sigma 5.6\(\sigma\)) \(\sigma 1. 04. 04.0\(\sigma 5.6\(\sigma\)) \(\sigma 1. 04.0\(\sigma 5.6\(\sigma\)) \( |  |
|                      | 35137A<br>38377 |     | Cylinder (Incl.8, 11, 94, 94A)(2-5/8")(CI)                                                                                                                                                                                                                                                                                                                                                                                                                                                                                                                                                                                                                                                                                                                                                                                                                                                                                                                                                                                                                                                                                                                                                                                                                                                                                                                                                                                                                                                                                                                                                                                                                                                                                                                                                                                                                                                                                                                                                                                                                                                                                     |  |
|                      | 28277           |     | Washer, Flat                                                                                                                                                                                                                                                                                                                                                                                                                                                                                                                                                                                                                                                                                                                                                                                                                                                                                                                                                                                                                                                                                                                                                                                                                                                                                                                                                                                                                                                                                                                                                                                                                                                                                                                                                                                                                                                                                                                                                                                                                                                                                                                   |  |
|                      | 30669<br>31357  |     | Rod, Governor<br>Lever, Governor                                                                                                                                                                                                                                                                                                                                                                                                                                                                                                                                                                                                                                                                                                                                                                                                                                                                                                                                                                                                                                                                                                                                                                                                                                                                                                                                                                                                                                                                                                                                                                                                                                                                                                                                                                                                                                                                                                                                                                                                                                                                                               |  |
|                      | 31335           |     |                                                                                                                                                                                                                                                                                                                                                                                                                                                                                                                                                                                                                                                                                                                                                                                                                                                                                                                                                                                                                                                                                                                                                                                                                                                                                                                                                                                                                                                                                                                                                                                                                                                                                                                                                                                                                                                                                                                                                                                                                                                                                                                                |  |
|                      | 650548          |     | Clamp, Governor lever<br>Screw, 8-32 x 5/16"                                                                                                                                                                                                                                                                                                                                                                                                                                                                                                                                                                                                                                                                                                                                                                                                                                                                                                                                                                                                                                                                                                                                                                                                                                                                                                                                                                                                                                                                                                                                                                                                                                                                                                                                                                                                                                                                                                                                                                                                                                                                                   |  |
|                      | 31361           |     | Spring, Governor                                                                                                                                                                                                                                                                                                                                                                                                                                                                                                                                                                                                                                                                                                                                                                                                                                                                                                                                                                                                                                                                                                                                                                                                                                                                                                                                                                                                                                                                                                                                                                                                                                                                                                                                                                                                                                                                                                                                                                                                                                                                                                               |  |
|                      | 32630           |     | Seal, Oil                                                                                                                                                                                                                                                                                                                                                                                                                                                                                                                                                                                                                                                                                                                                                                                                                                                                                                                                                                                                                                                                                                                                                                                                                                                                                                                                                                                                                                                                                                                                                                                                                                                                                                                                                                                                                                                                                                                                                                                                                                                                                                                      |  |
|                      | 34105           |     | Bracket, Blower housing                                                                                                                                                                                                                                                                                                                                                                                                                                                                                                                                                                                                                                                                                                                                                                                                                                                                                                                                                                                                                                                                                                                                                                                                                                                                                                                                                                                                                                                                                                                                                                                                                                                                                                                                                                                                                                                                                                                                                                                                                                                                                                        |  |
|                      | 650561          |     | Screw, 1/4-20 x 5/8"                                                                                                                                                                                                                                                                                                                                                                                                                                                                                                                                                                                                                                                                                                                                                                                                                                                                                                                                                                                                                                                                                                                                                                                                                                                                                                                                                                                                                                                                                                                                                                                                                                                                                                                                                                                                                                                                                                                                                                                                                                                                                                           |  |
|                      | 27652           |     | Pin, Dowel                                                                                                                                                                                                                                                                                                                                                                                                                                                                                                                                                                                                                                                                                                                                                                                                                                                                                                                                                                                                                                                                                                                                                                                                                                                                                                                                                                                                                                                                                                                                                                                                                                                                                                                                                                                                                                                                                                                                                                                                                                                                                                                     |  |
|                      | 34881           |     | Crankshaft (Incl. 13 & 14)                                                                                                                                                                                                                                                                                                                                                                                                                                                                                                                                                                                                                                                                                                                                                                                                                                                                                                                                                                                                                                                                                                                                                                                                                                                                                                                                                                                                                                                                                                                                                                                                                                                                                                                                                                                                                                                                                                                                                                                                                                                                                                     |  |
|                      | 29783           |     | Pin, Crankshaft gear                                                                                                                                                                                                                                                                                                                                                                                                                                                                                                                                                                                                                                                                                                                                                                                                                                                                                                                                                                                                                                                                                                                                                                                                                                                                                                                                                                                                                                                                                                                                                                                                                                                                                                                                                                                                                                                                                                                                                                                                                                                                                                           |  |
|                      | 27884           |     | Gear, Crankshaft                                                                                                                                                                                                                                                                                                                                                                                                                                                                                                                                                                                                                                                                                                                                                                                                                                                                                                                                                                                                                                                                                                                                                                                                                                                                                                                                                                                                                                                                                                                                                                                                                                                                                                                                                                                                                                                                                                                                                                                                                                                                                                               |  |
|                      | 33312B          |     | Piston & Pin Ass'y. (Incl.17)(2-5/8") (Std.)                                                                                                                                                                                                                                                                                                                                                                                                                                                                                                                                                                                                                                                                                                                                                                                                                                                                                                                                                                                                                                                                                                                                                                                                                                                                                                                                                                                                                                                                                                                                                                                                                                                                                                                                                                                                                                                                                                                                                                                                                                                                                   |  |
| 15A                  | 33313B          |     | Piston & Pin Ass'y. (Incl. 17) (.010" OS)                                                                                                                                                                                                                                                                                                                                                                                                                                                                                                                                                                                                                                                                                                                                                                                                                                                                                                                                                                                                                                                                                                                                                                                                                                                                                                                                                                                                                                                                                                                                                                                                                                                                                                                                                                                                                                                                                                                                                                                                                                                                                      |  |
| 15A                  | 33314B          |     | Piston & Pin Ass'y. (Incl. 17) (.020" OS)                                                                                                                                                                                                                                                                                                                                                                                                                                                                                                                                                                                                                                                                                                                                                                                                                                                                                                                                                                                                                                                                                                                                                                                                                                                                                                                                                                                                                                                                                                                                                                                                                                                                                                                                                                                                                                                                                                                                                                                                                                                                                      |  |
| 15                   | 34531           |     | Piston, Pin & Ring Set (2-5/8") (Std.)                                                                                                                                                                                                                                                                                                                                                                                                                                                                                                                                                                                                                                                                                                                                                                                                                                                                                                                                                                                                                                                                                                                                                                                                                                                                                                                                                                                                                                                                                                                                                                                                                                                                                                                                                                                                                                                                                                                                                                                                                                                                                         |  |
| 15                   | 34532           |     | Piston, Pin & Ring Set (.010" OS)                                                                                                                                                                                                                                                                                                                                                                                                                                                                                                                                                                                                                                                                                                                                                                                                                                                                                                                                                                                                                                                                                                                                                                                                                                                                                                                                                                                                                                                                                                                                                                                                                                                                                                                                                                                                                                                                                                                                                                                                                                                                                              |  |
|                      | 34533           |     | Piston, Pin & Ring Set (.020" OS)                                                                                                                                                                                                                                                                                                                                                                                                                                                                                                                                                                                                                                                                                                                                                                                                                                                                                                                                                                                                                                                                                                                                                                                                                                                                                                                                                                                                                                                                                                                                                                                                                                                                                                                                                                                                                                                                                                                                                                                                                                                                                              |  |
|                      | 34854           |     | Ring Set (2-5/8") (Std.)                                                                                                                                                                                                                                                                                                                                                                                                                                                                                                                                                                                                                                                                                                                                                                                                                                                                                                                                                                                                                                                                                                                                                                                                                                                                                                                                                                                                                                                                                                                                                                                                                                                                                                                                                                                                                                                                                                                                                                                                                                                                                                       |  |
|                      | 34855           |     | Ring Set (.010" OS)                                                                                                                                                                                                                                                                                                                                                                                                                                                                                                                                                                                                                                                                                                                                                                                                                                                                                                                                                                                                                                                                                                                                                                                                                                                                                                                                                                                                                                                                                                                                                                                                                                                                                                                                                                                                                                                                                                                                                                                                                                                                                                            |  |
|                      | 34856           |     | Ring Set (.020" OS)                                                                                                                                                                                                                                                                                                                                                                                                                                                                                                                                                                                                                                                                                                                                                                                                                                                                                                                                                                                                                                                                                                                                                                                                                                                                                                                                                                                                                                                                                                                                                                                                                                                                                                                                                                                                                                                                                                                                                                                                                                                                                                            |  |
|                      | 27888           |     | Ring, Piston pin retaining                                                                                                                                                                                                                                                                                                                                                                                                                                                                                                                                                                                                                                                                                                                                                                                                                                                                                                                                                                                                                                                                                                                                                                                                                                                                                                                                                                                                                                                                                                                                                                                                                                                                                                                                                                                                                                                                                                                                                                                                                                                                                                     |  |
|                      | 31380C          |     | Rod Assy., Connecting (Incl. 19)                                                                                                                                                                                                                                                                                                                                                                                                                                                                                                                                                                                                                                                                                                                                                                                                                                                                                                                                                                                                                                                                                                                                                                                                                                                                                                                                                                                                                                                                                                                                                                                                                                                                                                                                                                                                                                                                                                                                                                                                                                                                                               |  |
|                      | 650662C         |     | Bolt, Connecting rod (Incl. 2 pieces)                                                                                                                                                                                                                                                                                                                                                                                                                                                                                                                                                                                                                                                                                                                                                                                                                                                                                                                                                                                                                                                                                                                                                                                                                                                                                                                                                                                                                                                                                                                                                                                                                                                                                                                                                                                                                                                                                                                                                                                                                                                                                          |  |
|                      | 34034           |     | Lifter, Valve                                                                                                                                                                                                                                                                                                                                                                                                                                                                                                                                                                                                                                                                                                                                                                                                                                                                                                                                                                                                                                                                                                                                                                                                                                                                                                                                                                                                                                                                                                                                                                                                                                                                                                                                                                                                                                                                                                                                                                                                                                                                                                                  |  |
|                      | 32114           |     | Camshaft (MCR)                                                                                                                                                                                                                                                                                                                                                                                                                                                                                                                                                                                                                                                                                                                                                                                                                                                                                                                                                                                                                                                                                                                                                                                                                                                                                                                                                                                                                                                                                                                                                                                                                                                                                                                                                                                                                                                                                                                                                                                                                                                                                                                 |  |
|                      | 30622A          |     | Extension, Blower housing                                                                                                                                                                                                                                                                                                                                                                                                                                                                                                                                                                                                                                                                                                                                                                                                                                                                                                                                                                                                                                                                                                                                                                                                                                                                                                                                                                                                                                                                                                                                                                                                                                                                                                                                                                                                                                                                                                                                                                                                                                                                                                      |  |
|                      | 650128          |     | Screw, 10-24 x 1/2"                                                                                                                                                                                                                                                                                                                                                                                                                                                                                                                                                                                                                                                                                                                                                                                                                                                                                                                                                                                                                                                                                                                                                                                                                                                                                                                                                                                                                                                                                                                                                                                                                                                                                                                                                                                                                                                                                                                                                                                                                                                                                                            |  |
|                      | 30688           |     | Screw, 1/4-20 x 1/2"                                                                                                                                                                                                                                                                                                                                                                                                                                                                                                                                                                                                                                                                                                                                                                                                                                                                                                                                                                                                                                                                                                                                                                                                                                                                                                                                                                                                                                                                                                                                                                                                                                                                                                                                                                                                                                                                                                                                                                                                                                                                                                           |  |
|                      | 31356           |     | Pump Assy., Oil * Cooket Odinder cover                                                                                                                                                                                                                                                                                                                                                                                                                                                                                                                                                                                                                                                                                                                                                                                                                                                                                                                                                                                                                                                                                                                                                                                                                                                                                                                                                                                                                                                                                                                                                                                                                                                                                                                                                                                                                                                                                                                                                                                                                                                                                         |  |
|                      | 30684<br>31471C |     | * Gasket, Cylinder cover                                                                                                                                                                                                                                                                                                                                                                                                                                                                                                                                                                                                                                                                                                                                                                                                                                                                                                                                                                                                                                                                                                                                                                                                                                                                                                                                                                                                                                                                                                                                                                                                                                                                                                                                                                                                                                                                                                                                                                                                                                                                                                       |  |
|                      | 27642           |     | Flange Ass'y. (Incl. 29,30,31,33,182 & 183)<br>Plug, Pipe (sq.hd, 1/4-28)                                                                                                                                                                                                                                                                                                                                                                                                                                                                                                                                                                                                                                                                                                                                                                                                                                                                                                                                                                                                                                                                                                                                                                                                                                                                                                                                                                                                                                                                                                                                                                                                                                                                                                                                                                                                                                                                                                                                                                                                                                                      |  |
|                      | 27897           |     | Seal, Oil                                                                                                                                                                                                                                                                                                                                                                                                                                                                                                                                                                                                                                                                                                                                                                                                                                                                                                                                                                                                                                                                                                                                                                                                                                                                                                                                                                                                                                                                                                                                                                                                                                                                                                                                                                                                                                                                                                                                                                                                                                                                                                                      |  |
|                      | 30668           |     | Shaft, Mech. Governor                                                                                                                                                                                                                                                                                                                                                                                                                                                                                                                                                                                                                                                                                                                                                                                                                                                                                                                                                                                                                                                                                                                                                                                                                                                                                                                                                                                                                                                                                                                                                                                                                                                                                                                                                                                                                                                                                                                                                                                                                                                                                                          |  |
|                      | 31707A          |     | Governor Spacer Assy. (Incl. 33)                                                                                                                                                                                                                                                                                                                                                                                                                                                                                                                                                                                                                                                                                                                                                                                                                                                                                                                                                                                                                                                                                                                                                                                                                                                                                                                                                                                                                                                                                                                                                                                                                                                                                                                                                                                                                                                                                                                                                                                                                                                                                               |  |
|                      | 30590A          |     | Washer, Flat (2 required)                                                                                                                                                                                                                                                                                                                                                                                                                                                                                                                                                                                                                                                                                                                                                                                                                                                                                                                                                                                                                                                                                                                                                                                                                                                                                                                                                                                                                                                                                                                                                                                                                                                                                                                                                                                                                                                                                                                                                                                                                                                                                                      |  |
|                      | 30591           |     | Gear Assy., Governor                                                                                                                                                                                                                                                                                                                                                                                                                                                                                                                                                                                                                                                                                                                                                                                                                                                                                                                                                                                                                                                                                                                                                                                                                                                                                                                                                                                                                                                                                                                                                                                                                                                                                                                                                                                                                                                                                                                                                                                                                                                                                                           |  |
|                      | 29193           |     | Ring, Retaining                                                                                                                                                                                                                                                                                                                                                                                                                                                                                                                                                                                                                                                                                                                                                                                                                                                                                                                                                                                                                                                                                                                                                                                                                                                                                                                                                                                                                                                                                                                                                                                                                                                                                                                                                                                                                                                                                                                                                                                                                                                                                                                |  |
|                      | 30588A          |     | Spool, Governor                                                                                                                                                                                                                                                                                                                                                                                                                                                                                                                                                                                                                                                                                                                                                                                                                                                                                                                                                                                                                                                                                                                                                                                                                                                                                                                                                                                                                                                                                                                                                                                                                                                                                                                                                                                                                                                                                                                                                                                                                                                                                                                |  |
|                      | 31355           |     | Screen, Oil filter (Use as required)                                                                                                                                                                                                                                                                                                                                                                                                                                                                                                                                                                                                                                                                                                                                                                                                                                                                                                                                                                                                                                                                                                                                                                                                                                                                                                                                                                                                                                                                                                                                                                                                                                                                                                                                                                                                                                                                                                                                                                                                                                                                                           |  |
|                      | 29117           |     | Screw, 8-32 x 5/16" (Use as required)                                                                                                                                                                                                                                                                                                                                                                                                                                                                                                                                                                                                                                                                                                                                                                                                                                                                                                                                                                                                                                                                                                                                                                                                                                                                                                                                                                                                                                                                                                                                                                                                                                                                                                                                                                                                                                                                                                                                                                                                                                                                                          |  |
|                      | 650488          |     | Screw, 1/4-20 x 1-1/4"                                                                                                                                                                                                                                                                                                                                                                                                                                                                                                                                                                                                                                                                                                                                                                                                                                                                                                                                                                                                                                                                                                                                                                                                                                                                                                                                                                                                                                                                                                                                                                                                                                                                                                                                                                                                                                                                                                                                                                                                                                                                                                         |  |
|                      | 32783           |     | Intake Valve (Std.) (Incl. 44)                                                                                                                                                                                                                                                                                                                                                                                                                                                                                                                                                                                                                                                                                                                                                                                                                                                                                                                                                                                                                                                                                                                                                                                                                                                                                                                                                                                                                                                                                                                                                                                                                                                                                                                                                                                                                                                                                                                                                                                                                                                                                                 |  |
|                      | 32784           |     | Intake Valve (1/32" OS) (Incl. 44)                                                                                                                                                                                                                                                                                                                                                                                                                                                                                                                                                                                                                                                                                                                                                                                                                                                                                                                                                                                                                                                                                                                                                                                                                                                                                                                                                                                                                                                                                                                                                                                                                                                                                                                                                                                                                                                                                                                                                                                                                                                                                             |  |
| 41                   | 27878A          |     | Exhaust Valve (Std.) (Incl. 44)                                                                                                                                                                                                                                                                                                                                                                                                                                                                                                                                                                                                                                                                                                                                                                                                                                                                                                                                                                                                                                                                                                                                                                                                                                                                                                                                                                                                                                                                                                                                                                                                                                                                                                                                                                                                                                                                                                                                                                                                                                                                                                |  |
| 41                   | 27880A          |     | Exhaust Valve (1/32" OS) (Incl. 44)                                                                                                                                                                                                                                                                                                                                                                                                                                                                                                                                                                                                                                                                                                                                                                                                                                                                                                                                                                                                                                                                                                                                                                                                                                                                                                                                                                                                                                                                                                                                                                                                                                                                                                                                                                                                                                                                                                                                                                                                                                                                                            |  |
| 42                   | 27882           |     | Cap, Upper valve spring                                                                                                                                                                                                                                                                                                                                                                                                                                                                                                                                                                                                                                                                                                                                                                                                                                                                                                                                                                                                                                                                                                                                                                                                                                                                                                                                                                                                                                                                                                                                                                                                                                                                                                                                                                                                                                                                                                                                                                                                                                                                                                        |  |
| 43                   | 27881           |     | Spring, Valve                                                                                                                                                                                                                                                                                                                                                                                                                                                                                                                                                                                                                                                                                                                                                                                                                                                                                                                                                                                                                                                                                                                                                                                                                                                                                                                                                                                                                                                                                                                                                                                                                                                                                                                                                                                                                                                                                                                                                                                                                                                                                                                  |  |
|                      | 32581           |     | Cap, Lower valve spring                                                                                                                                                                                                                                                                                                                                                                                                                                                                                                                                                                                                                                                                                                                                                                                                                                                                                                                                                                                                                                                                                                                                                                                                                                                                                                                                                                                                                                                                                                                                                                                                                                                                                                                                                                                                                                                                                                                                                                                                                                                                                                        |  |
|                      | 32589           |     | Key, Flywheel                                                                                                                                                                                                                                                                                                                                                                                                                                                                                                                                                                                                                                                                                                                                                                                                                                                                                                                                                                                                                                                                                                                                                                                                                                                                                                                                                                                                                                                                                                                                                                                                                                                                                                                                                                                                                                                                                                                                                                                                                                                                                                                  |  |
|                      | 650815          |     | Washer, Belleville                                                                                                                                                                                                                                                                                                                                                                                                                                                                                                                                                                                                                                                                                                                                                                                                                                                                                                                                                                                                                                                                                                                                                                                                                                                                                                                                                                                                                                                                                                                                                                                                                                                                                                                                                                                                                                                                                                                                                                                                                                                                                                             |  |
|                      | 8116            |     | Nut, Washer, 1/2-20                                                                                                                                                                                                                                                                                                                                                                                                                                                                                                                                                                                                                                                                                                                                                                                                                                                                                                                                                                                                                                                                                                                                                                                                                                                                                                                                                                                                                                                                                                                                                                                                                                                                                                                                                                                                                                                                                                                                                                                                                                                                                                            |  |
|                      | 28938B          |     | * Gasket, Head                                                                                                                                                                                                                                                                                                                                                                                                                                                                                                                                                                                                                                                                                                                                                                                                                                                                                                                                                                                                                                                                                                                                                                                                                                                                                                                                                                                                                                                                                                                                                                                                                                                                                                                                                                                                                                                                                                                                                                                                                                                                                                                 |  |
|                      | 30938A          |     | Head, Cylinder (Incl. 54)                                                                                                                                                                                                                                                                                                                                                                                                                                                                                                                                                                                                                                                                                                                                                                                                                                                                                                                                                                                                                                                                                                                                                                                                                                                                                                                                                                                                                                                                                                                                                                                                                                                                                                                                                                                                                                                                                                                                                                                                                                                                                                      |  |
| 52                   | 33636           |     | Resistor Spark Plug (RJ-8)                                                                                                                                                                                                                                                                                                                                                                                                                                                                                                                                                                                                                                                                                                                                                                                                                                                                                                                                                                                                                                                                                                                                                                                                                                                                                                                                                                                                                                                                                                                                                                                                                                                                                                                                                                                                                                                                                                                                                                                                                                                                                                     |  |
| www.mymowerparts.com |                 |     |                                                                                                                                                                                                                                                                                                                                                                                                                                                                                                                                                                                                                                                                                                                                                                                                                                                                                                                                                                                                                                                                                                                                                                                                                                                                                                                                                                                                                                                                                                                                                                                                                                                                                                                                                                                                                                                                                                                                                                                                                                                                                                                                |  |