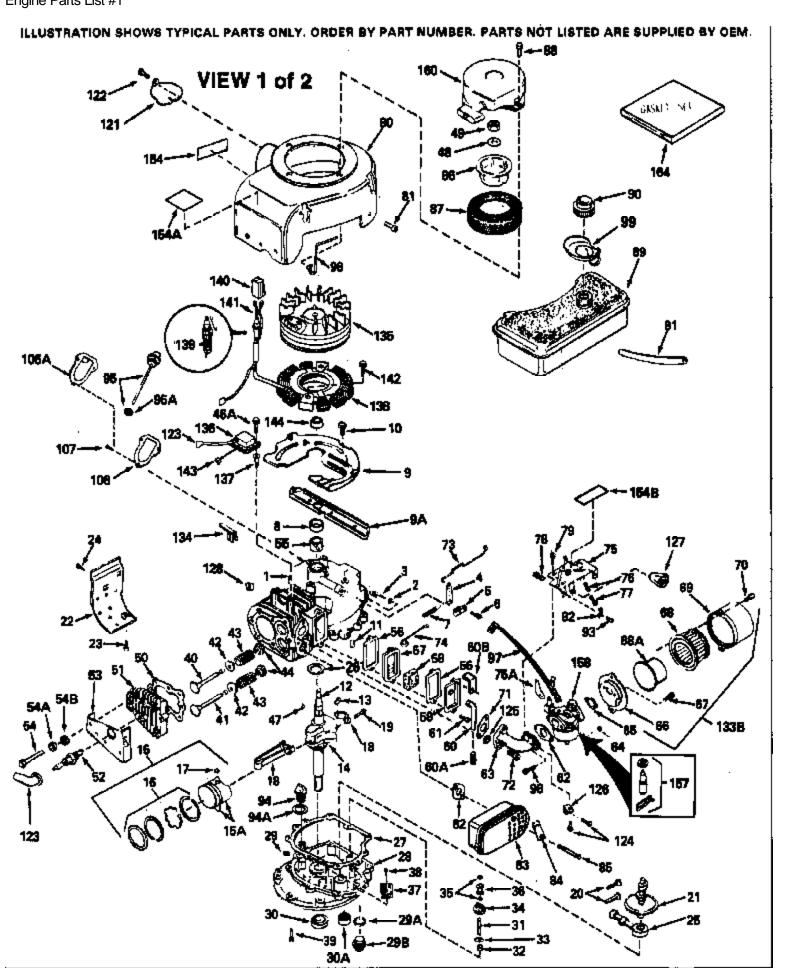

For Discount Tecumseh Engine Parts Call 606-678-9623 or 606-561-4983
TVM140-70358K
Page 1 of 6
Engine Parts List #1

www.mymowerparts.com

| Pof #                                   | Part Number (  | Qty | Description                                                                            |  |  |
|-----------------------------------------|----------------|-----|----------------------------------------------------------------------------------------|--|--|
|                                         | 34913A         | чιy | Cylinder (Incl. 8, 11, 94 & 94A) (2-5 /8")                                             |  |  |
|                                         | 28277          |     | Washer, Flat                                                                           |  |  |
|                                         | 30669          |     | Rod, Governor                                                                          |  |  |
|                                         | 31357          |     | Lever, Governor                                                                        |  |  |
|                                         | 31335          |     | ·                                                                                      |  |  |
|                                         | 650548         |     | Clamp, Governor lever<br>Screw, 8-32 x 5/16"                                           |  |  |
|                                         |                |     |                                                                                        |  |  |
|                                         | 31361          |     | Spring, Governor                                                                       |  |  |
|                                         | 32630<br>29536 |     | Seal, Oil Baffle, Blower housing (Use as requir ed)                                    |  |  |
|                                         | 35256A         |     | • • • • • • • • • • • • • • • • • • • •                                                |  |  |
|                                         | 650561         |     | Blo.Hsg.Baffle (W/E.S.knock-out)(As r eq.)                                             |  |  |
|                                         | 27652          |     | Screw, 1/4-20 x 5/8" Pin, Dowel                                                        |  |  |
|                                         | 34991          |     | Crankshaft (Incl. 13 & 14)                                                             |  |  |
|                                         | 29783          |     | Pin, Crankshaft gear                                                                   |  |  |
|                                         | 27884          |     | Gear, Crankshaft                                                                       |  |  |
|                                         | 34531          |     | •                                                                                      |  |  |
|                                         |                |     | Piston, Pin & Ring Set (2-5/8") (Std.)                                                 |  |  |
|                                         | 34532<br>34533 |     | Piston, Pin & Ring Set (.010" OS)  Piston, Pin & Ring Set (.020" OS)                   |  |  |
|                                         | 33312B         |     | Piston, Pin & Ring Set (.020" OS)  Piston & Pin Assiv (Incl. 17)(2-5/8") (Std.)        |  |  |
|                                         | 33313B         |     | Piston & Pin Ass'y. (Incl.17)(2-5/8") (Std.) Piston & Pin Ass'y. (Incl. 17) (.010" OS) |  |  |
|                                         | 33314B         |     | Piston & Pin Ass'y. (Incl. 17) (.020" OS)                                              |  |  |
|                                         | 34854          |     | Ring Set (2-5/8") (Std.)                                                               |  |  |
|                                         | 34855          |     | Ring Set (2-5/6 ) (Std.)                                                               |  |  |
|                                         | 34856          |     | Ring Set (.020" OS)                                                                    |  |  |
|                                         | 27888          |     | Ring, Piston pin retaining                                                             |  |  |
|                                         | 31380C         |     | Rod Assy., Connecting (Incl. 19)                                                       |  |  |
|                                         | 650662C        |     | Bolt, Connecting rod (Incl. 2 pieces)                                                  |  |  |
|                                         | 34034          |     | Lifter, Valve                                                                          |  |  |
|                                         | 32114          |     | Camshaft (MCR)                                                                         |  |  |
|                                         | 30622A         |     | Extension, Blower housing                                                              |  |  |
|                                         | 650128         |     | Screw, 10-24 x 1/2"                                                                    |  |  |
|                                         | 30688          |     | Screw, 1/4-20 x 1/2"                                                                   |  |  |
|                                         | 31356          |     | Pump Assy., Oil                                                                        |  |  |
|                                         | 30684          |     | * Gasket, Cylinder cover                                                               |  |  |
|                                         | 31471C         |     | Flange Ass'y. (Incl. 29,30,31,33,182 & 183)                                            |  |  |
|                                         | 27642          |     | Plug, Pipe (sq.hd, 1/4-28)                                                             |  |  |
|                                         | 27897          |     | Seal, Oil                                                                              |  |  |
|                                         | 30668          |     | Shaft, Mech. Governor                                                                  |  |  |
|                                         | 31707A         |     | Governor Spacer Assy. (Incl. 33)                                                       |  |  |
|                                         | 30590A         |     | Washer, Flat (2 required)                                                              |  |  |
|                                         | 30591          |     | Gear Assy., Governor                                                                   |  |  |
|                                         | 29193          |     | Ring, Retaining                                                                        |  |  |
|                                         | 30588A         |     | Spool, Governor                                                                        |  |  |
|                                         | 31355          |     | Screen, Oil filter (Use as required)                                                   |  |  |
|                                         | 29117          |     | Screw, 8-32 x 5/16" (Use as required)                                                  |  |  |
|                                         | 650488         |     | Screw, 1/4-20 x 1-1/4"                                                                 |  |  |
|                                         | 32783          |     | Intake Valve (Std.) (Incl. 44)                                                         |  |  |
|                                         | 32784          |     | Intake Valve (1/32" OS) (Incl. 44)                                                     |  |  |
|                                         | 27878A         |     | Exhaust Valve (Std.) (Incl. 44)                                                        |  |  |
|                                         | 27880A         |     | Exhaust Valve (1/32" OS) (Incl. 44)                                                    |  |  |
|                                         | 27882          |     | Cap, Upper valve spring                                                                |  |  |
|                                         | 27881          |     | Spring, Valve                                                                          |  |  |
|                                         | 32581          |     | Cap, Lower valve spring                                                                |  |  |
|                                         | 32589          |     | Key, Flywheel                                                                          |  |  |
|                                         | 650815         |     | Washer, Belleville                                                                     |  |  |
|                                         | 8116           |     | Nut, Washer, 1/2-20                                                                    |  |  |
|                                         | 28938B         |     | * Gasket, Head                                                                         |  |  |
|                                         | 30938A         |     | Head, Cylinder (Incl. 54)                                                              |  |  |
| www.mymowerparts.com                    |                |     |                                                                                        |  |  |
| vi vi vi illi j illo vi el parto. Colli |                |     |                                                                                        |  |  |

|     |         | Qty | Description                                                              |
|-----|---------|-----|--------------------------------------------------------------------------|
|     | 33636   |     | Resistor Spark Plug (RJ-8)                                               |
|     | 34251   |     | Resistor Spark Plug (RJ-17LM)                                            |
| 53  | 30939A  |     | Cover Assy., Cylinder head                                               |
| 54  | 650694A |     | Screw, 5/16-18 x 2" (Use as required)                                    |
| 54  | 650697A |     | Screw, 5/16-18 x 2-1/2" (Use as requi red)                               |
| 54A | 26073   |     | Washer, Flat (Use as required)                                           |
| 54A | 650690  |     | Washer, Belleville (Use as required)                                     |
| 54B | 650691  |     | Washer, Flat (Use as required)                                           |
| 56  | 27896   |     | * Gasket, Breather cover                                                 |
| 57  | 28423   |     | Body, Breather                                                           |
| 58  | 28424   |     | Element, Breather                                                        |
| 59  | 28425   |     | Cover, Valve spring box                                                  |
| 60  | 27627   |     | Tube, Breather                                                           |
|     | 650128  |     | Screw, 10-24 x 1/2"                                                      |
|     | 26756   |     | * Gasket, Carburetor                                                     |
|     | 32632   |     | Pipe, Intake                                                             |
|     | 27272   |     | * Gasket, Air cleaner                                                    |
|     | 31691   |     | Bracket, Air cleaner                                                     |
|     | 28820   |     | Screw, 10-32 x 1/2"                                                      |
|     | 30727   |     | Element, Air cleaner                                                     |
|     | 31715   |     | Body, Air cleaner                                                        |
|     | 650152  |     | Screw, 8-32 x 3/8"                                                       |
|     | 27915   |     | * Gasket, Intake to cylinder                                             |
|     | 650378  |     | Screw, 5/16-18 x 1-1/8"                                                  |
|     | 31823   |     | Link, Throttle                                                           |
|     | 32582   |     | Link, Governor spring                                                    |
|     | 31523A  |     | Control Assy., Speed (Incl. 76, 77 & 78)                                 |
|     | 31342   |     | Spring, Compression                                                      |
|     | 650549  |     | Screw, 5-40 x 7/16"                                                      |
|     | 610973  |     | Terminal Ass'y. (Use as required)                                        |
|     | 30200   |     | Screw, 10-24 x 9/16"                                                     |
|     | 32629B  |     | Blower Housing (Incl. 121 & 122)(Elec . Str.)                            |
|     | 29747B  |     | Screw, 5/16-24 x 21/32"                                                  |
|     | 30196   |     | Screw, 5/16-18 x 3/4" (Use as require d)                                 |
|     | 650696  |     | Screw, 5/16-18 x 2-3/4" (Use as required)                                |
|     | 650697A |     | Screw, 5/16-18 x 2-1/2" (Use as requi red)                               |
|     | 32125   |     | Cup, Starter                                                             |
|     | 35009   |     | Screen, Starter                                                          |
|     | 29716   |     | Screw, 1/4-28 x 7/16"                                                    |
|     | 33032   |     | Fuel Cap (Use as required)                                               |
|     | 34210   |     | Fuel Cap (Use as required)                                               |
|     | 29774   |     | Fuel Line (8-1/4") (Use as required)                                     |
|     | 30962   |     | Fuel Line (32") (Use as required)                                        |
|     | 29673   |     | * Gasket, Oil fill                                                       |
|     | 34165   |     | Dipstick (Incl. 95A)                                                     |
|     | 6201    |     | Screw, 1/4-28 x 7/8" (Use as required )                                  |
|     | 650372  |     | Screw, 1/4-20 x 13/16" (Use as required)                                 |
|     | 34235   |     | Ground Wire                                                              |
|     | 33549   |     | Clamp, Tank hold down                                                    |
|     | 33323   |     | Screen, Muffler (Use as required)                                        |
|     | 27276   |     | Cover, Spark plug (Use as required)                                      |
|     | 610118  |     | Cover, Spark plug (Use as required)  Cover, Spark plug (Use as required) |
|     | 730127  |     | A/C Assy. (Incl.65,66,67,68A,69,70,13 4)                                 |
|     | 550223  |     | Decal, Name                                                              |
|     | 31495   |     | Decal, Name Decal, Speed control                                         |
|     | 34346   |     | Decal, Instruction                                                       |
|     | 631021  |     | Inlet Needle, Seat & Clip Assy.                                          |
| 137 | 001021  |     | mot recone, ocat a one mosy.                                             |

## For Discount Tecumseh Engine Parts Call 606-678-9623 or 606-561-4983 $_{\rm Page\ 4\ of\ 6}$ Engine Parts List #1

| Ref # | Part Number | Qty | Description                                                                    |
|-------|-------------|-----|--------------------------------------------------------------------------------|
| 158   | 632267      |     | Carburetor (Incl. 62) (Refer to Division 5, Section A, page 186 for breakdown) |
| 160   | 590420      |     | Rewind Starter (Refer to Division 5, Section C, page 25 for breakdown)         |
| 164   | 33234A      |     | * Gasket Set (Incl. items marked *)                                            |