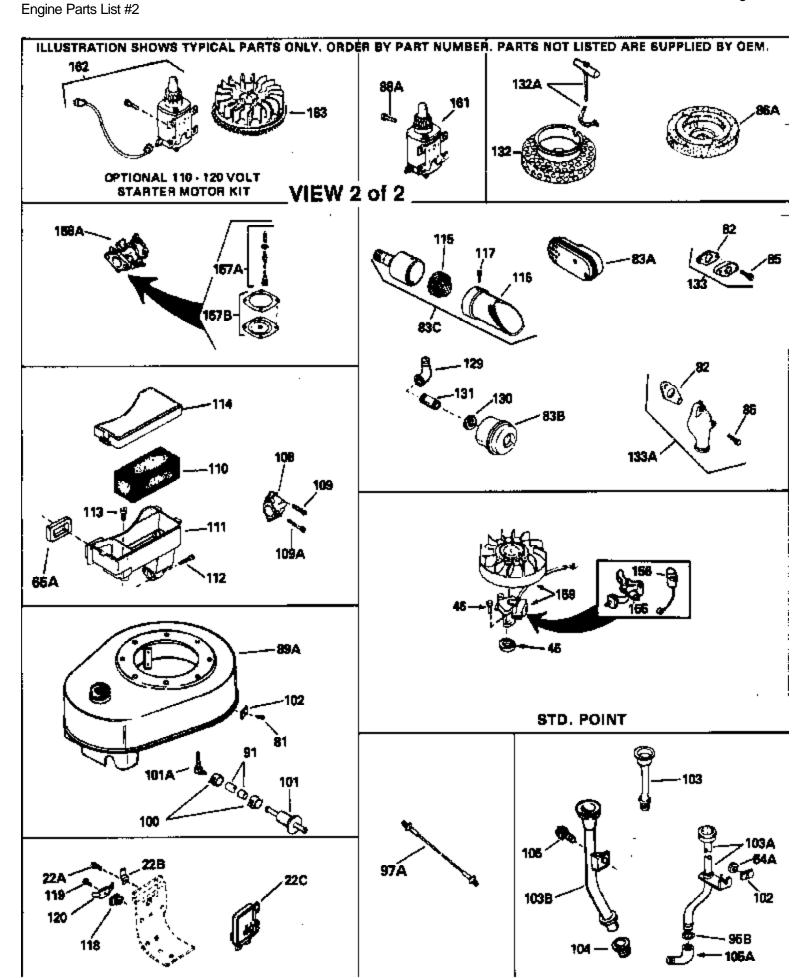

## For Discount Tecumseh Engine Parts Call 606-678-9623 or 606-561-4983 $_{\rm Page~6~of~6}$ Engine Parts List #2

| Ref # | Part Number | Qty | Description                                                                                                                                                                                                                                                                          |
|-------|-------------|-----|--------------------------------------------------------------------------------------------------------------------------------------------------------------------------------------------------------------------------------------------------------------------------------------|
| 45    | 33876       |     | Gasket, Stator                                                                                                                                                                                                                                                                       |
| 46    | 650489      |     | Screw, 1/4-20 x 5/8"                                                                                                                                                                                                                                                                 |
| 54A   | 26073       |     | Washer, Flat (Use as required)                                                                                                                                                                                                                                                       |
| 54A   | 650690      |     | Washer, Belleville (Use as required)                                                                                                                                                                                                                                                 |
| 81    | 29747B      |     | Screw, 5/16-24 x 21/32"                                                                                                                                                                                                                                                              |
|       | 29633       |     | Muffler                                                                                                                                                                                                                                                                              |
| 83C   | 391026      |     | Muffler (Incl. 115, 116 & 117) (This spark arrestor mufflercan be used on any model)                                                                                                                                                                                                 |
| 85    | 30196       |     | Screw, 5/16-18 x 3/4" (Use as require d)                                                                                                                                                                                                                                             |
|       | 650696      |     | Screw, 5/16-18 x 2-3/4" (Use as requi red)                                                                                                                                                                                                                                           |
|       | 650697A     |     | Screw, 5/16-18 x 2-1/2" (Use as requi red)                                                                                                                                                                                                                                           |
| 91    | 29774       |     | Fuel Line (8-1/4") (Use as required)                                                                                                                                                                                                                                                 |
| 91    | 30962       |     | Fuel Line (32") (Use as required)                                                                                                                                                                                                                                                    |
| 100   | 26460       |     | Clamp, Fuel line (Use as required)                                                                                                                                                                                                                                                   |
| 115   | 33323       |     | Screen, Muffler (Use as required)                                                                                                                                                                                                                                                    |
| 116   | 33700       |     | Cover & tube, Muffler (Use as require d)                                                                                                                                                                                                                                             |
| 117   | 650578      |     | Screw, 8-18 x 3/8" (Use as required)                                                                                                                                                                                                                                                 |
|       | 29574       |     | 90 Degree Street Elbow                                                                                                                                                                                                                                                               |
|       | 32862       |     | Nut, Conduit                                                                                                                                                                                                                                                                         |
|       | 30244       |     | Nipple, Pipe                                                                                                                                                                                                                                                                         |
|       | 31288       |     | Muffler Adapter Kit (Incl.82 & 85)(As req.)                                                                                                                                                                                                                                          |
|       | 730130      |     | Muffler Adap. Kit (Incl.82 & 85)(As r eq.)                                                                                                                                                                                                                                           |
|       | 30547A      |     | Contact Assy., Breaker                                                                                                                                                                                                                                                               |
|       | 610767A     |     | Condenser                                                                                                                                                                                                                                                                            |
| 159   | 610972      |     | Magneto, Alt. (w/ring gear) (12 volt, 3 amp) NOTE: The complete magneto is not available as an assembly. The magneto number is shown for reference purposes only. Order component parts individually as shown in parts list. (Refer to Division 5, Section B, page 36 for breakdown) |
| 162   | 33329D      |     | Starter Motor Kit (110-120 volt) (Refer to service number stamped on end cap of motor, or on decal, for identification. For breakdown see Division 5, Section D, Page 16.)                                                                                                           |