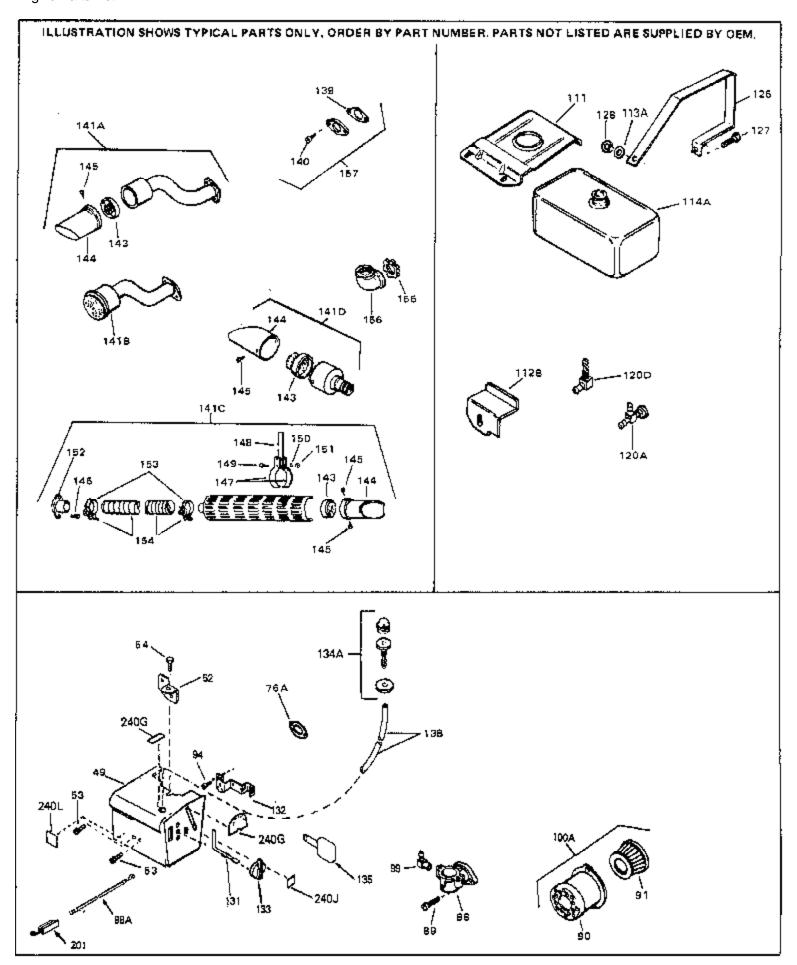

\_

| Ref # Part Number       | Qty Description                                                                 |  |
|-------------------------|---------------------------------------------------------------------------------|--|
| 67 28277                | Washer, Flat                                                                    |  |
| 68 650168               | Washer, Flat                                                                    |  |
| 69 29212                | Screw, 1/4-28 x 7/16"                                                           |  |
| 70 35024A               | Blower Housing (For electric starter) NOTE: In original                         |  |
|                         | production some starters are riveted to the blower housing.                     |  |
|                         | Replacement housing has threaded studs. Order four nuts                         |  |
|                         | (29752) for remounting of starter.                                              |  |
| 76 27272A               | * Gasket, Air cleaner                                                           |  |
| 77 34212                | Bracket, Holddown                                                               |  |
| 78 30200                | Screw, 10-24 x 9/16"                                                            |  |
| 81 29752                | Nut & Lockwasher Assy., 1/4-28                                                  |  |
| 82 33341                | Extension, Baffle                                                               |  |
| 83 650701               | Screw, 8-18 x 7/16"                                                             |  |
| 84 6201                 | Screw, 1/4-28 x 7/8"                                                            |  |
| 85 650870               | Screw, 1/4-28 x 1-11/16"                                                        |  |
| 87 26756                | * Gasket, Carburetor                                                            |  |
| 90 31715                | Body, Air cleaner                                                               |  |
| 92 650152               | Screw, 8-32 x 3/8"                                                              |  |
| 93 31914                | Bracket, Air cleaner                                                            |  |
| 94 28820                | Screw, 10-32 x 1/2"                                                             |  |
| 98 34231                | Ground Wire                                                                     |  |
| 100 730127              | Air Cleaner Ass'y. (Incl.76,76A,90A,91A,92,93,94, &                             |  |
|                         | 221A)(Use as required)                                                          |  |
| 105 30590A              | Washer, Flat                                                                    |  |
| 106 30574               | Shaft, Mechanical governor                                                      |  |
| 107 30591               | Gear Assy., Governor (Incl. 105)                                                |  |
| 108 30588A              | Spool Governor                                                                  |  |
| 109 29193               | Ring, Retaining                                                                 |  |
| 111 34089               | Fuel Tank Bracket                                                               |  |
| 113 650751              | Screw, 1/4-20 x 7/16"                                                           |  |
| 114 34711               | Fuel Tank (Incl. 115 & 123)                                                     |  |
| 115 410144B             | Fuel Cap (Std.)(Wh.Plastic)(1-1/2" I. D.)                                       |  |
| 115 33032               | Fuel Cap (Red Plastic)(1-3/16" I.D.) (Spurt resistant, Low                      |  |
|                         | profile)                                                                        |  |
| 115 34210               | Fuel Cap (Red Plastic)(1-3/16" I.D.) (Spurt resistant, High                     |  |
|                         | profile)                                                                        |  |
| 116 650665              | Screw, 1/4-15 x 7/8"                                                            |  |
| 118 29774               | Line, Fuel (Braided 8.25")                                                      |  |
| 118 30795               | Line, Fuel (Braided 16")                                                        |  |
| 118 30962               | Line, Fuel (Braided 32")                                                        |  |
| 119 28819               | Spring, Fuel line (Use as required)                                             |  |
| 121 29745               | Extension, Blower housing                                                       |  |
| 122 650128              | Screw, 10-24 x 1/2"                                                             |  |
| 123 26460               | Clamp, Fuel line (Use as required)                                              |  |
| 129 650489              | Screw, 1/4-20 x 5/8"                                                            |  |
| 134 34814               | Primer Assy.                                                                    |  |
| 139 33670A<br>140A 8345 | * Gasket, Muffler<br>Flatwasher, 1/4"                                           |  |
| 140D 26073              | Washer, flat                                                                    |  |
| 140C 650628A            | 5/16-18 x 2-3/8"                                                                |  |
| 140 650774              | Screw, 1/4-20 x 2-3/8"                                                          |  |
| 140 30063               | Screw, $1/4-20 \times 2-5/0$<br>Screw, $1/4-20 \times 1/2$ " (Use as required ) |  |
| 140B 30063              | Screw, 1/4-20 x 1/2"                                                            |  |
| 141 33671A              | Muffler (Side Discharge)                                                        |  |
| 196A 31335              | Clamp, Governor lever                                                           |  |
| 197 650548              | Screw, 8-32 x 5/16"                                                             |  |
| www.mymowerparts.com    |                                                                                 |  |

|     |         | y Description                                                                                                                                                                                                                                              |
|-----|---------|------------------------------------------------------------------------------------------------------------------------------------------------------------------------------------------------------------------------------------------------------------|
|     | 610973  | Terminal Assy. (Use as required)                                                                                                                                                                                                                           |
|     | 33858A  | Control Bracket(Incl.201,204,205,206, 207)                                                                                                                                                                                                                 |
|     | 650139  | Screw, 8-32 x 1/2" (Use as required)                                                                                                                                                                                                                       |
|     | 650152  | Screw, 8-32 x 3/8" (Use as required)                                                                                                                                                                                                                       |
|     | 30200   | Screw, 10-24 9/16" (Use as required)                                                                                                                                                                                                                       |
|     | 30322   | Nut & Lockwasher (Use as required)                                                                                                                                                                                                                         |
|     | 650688  | Screw, 10-32 x 1" (Used on early prod uction)                                                                                                                                                                                                              |
|     | 650549  | Screw, 5-40 x 7/16" (Used on late pro duction)                                                                                                                                                                                                             |
|     | 32924   | Compression Spring (Used on early pro duction)                                                                                                                                                                                                             |
|     | 31342   | Compression Spring (Used on late prod uction)                                                                                                                                                                                                              |
|     | 31426   | Spring, Extension                                                                                                                                                                                                                                          |
|     | 32410   | Knob, Speed control                                                                                                                                                                                                                                        |
|     | 650815  | Washer, Belleville                                                                                                                                                                                                                                         |
|     | 650816  | Nut, Flywheel                                                                                                                                                                                                                                              |
|     | 33668   | Screen, Starter                                                                                                                                                                                                                                            |
|     | 34694   | Cup, Starter                                                                                                                                                                                                                                               |
|     | 34080   | Spacer, Flywheel key                                                                                                                                                                                                                                       |
|     | 650872  | Stud, Solid State Assy.                                                                                                                                                                                                                                    |
|     | 34346   | Decal. Instruction                                                                                                                                                                                                                                         |
|     | 550223  | Decal, Name                                                                                                                                                                                                                                                |
|     | 631021  | Inlet Needle, Seat & Clip Assy.                                                                                                                                                                                                                            |
| 244 | 631923  | Carburetor (Incl. 87) (Refer to Division 5, Section A, page 140 for breakdown)                                                                                                                                                                             |
| 245 | 611025  | Magneto NOTE: The complete magneto is not available as<br>an assembly. The magneto number is shown for reference<br>purposes only. Order component partsindividually, as shown<br>in partslist. (Refer to Division 5, Section B, page 39 for<br>breakdown) |
| 246 | 590420A | Rewind Starter NOTE: In original production some starters<br>are riveted to the blowerhousing. Replacement housing has<br>threaded studs. Order four nuts (29752) for remounting of<br>starter. (Refer to Division 5, Section C, page 25 for<br>breakdown) |
| 249 | 33683B  | * Gasket Set (Incl. items marked *)                                                                                                                                                                                                                        |

For Discount Tecumseh Engine Parts Call 606-678-9623 or 606-561-4983 HS50-67239D Page 5 of 8 Engine Parts List #2

| Ref # | Part Number Qt | y Description                                                                                                                                                                                                                                              |
|-------|----------------|------------------------------------------------------------------------------------------------------------------------------------------------------------------------------------------------------------------------------------------------------------|
| 13    | 33876          | Gasket, Stator                                                                                                                                                                                                                                             |
| 90    | 31715          | Body, Air cleaner                                                                                                                                                                                                                                          |
| 91    | 30727          | Element, Air cleaner                                                                                                                                                                                                                                       |
| 94    | 28820          | Screw, 10-32 x 1/2"                                                                                                                                                                                                                                        |
| 100A  | 730164         | Air Cleaner Ass'y. (Incl. 76, 90, 91, 92, 93, 94, & 221B) (Use as required)                                                                                                                                                                                |
| 111   | 34089          | Fuel Tank Bracket                                                                                                                                                                                                                                          |
| 139   | 33670A         | * Gasket, Muffler                                                                                                                                                                                                                                          |
| 140   | 650774         | Screw, 1/4-20 x 2-3/8"                                                                                                                                                                                                                                     |
| 140   | 30063          | Screw, 1/4-20 x 1/2" (Use as required )                                                                                                                                                                                                                    |
| 141D  | 391026         | Muffler (Incl. 143, 144 & 145) (This spark arrester mufflercan be used on any model.)                                                                                                                                                                      |
| 157   | 730165         | Muff.Adapter Kit (Incl.139,140)(As re quired)                                                                                                                                                                                                              |
| 201   | 610973         | Terminal Assy. (Use as required)                                                                                                                                                                                                                           |
| 245   | 611025         | Magneto NOTE: The complete magneto is not available as<br>an assembly. The magneto number is shown for reference<br>purposes only. Order component partsindividually, as shown<br>in partslist. (Refer to Division 5, Section B, page 39 for<br>breakdown) |