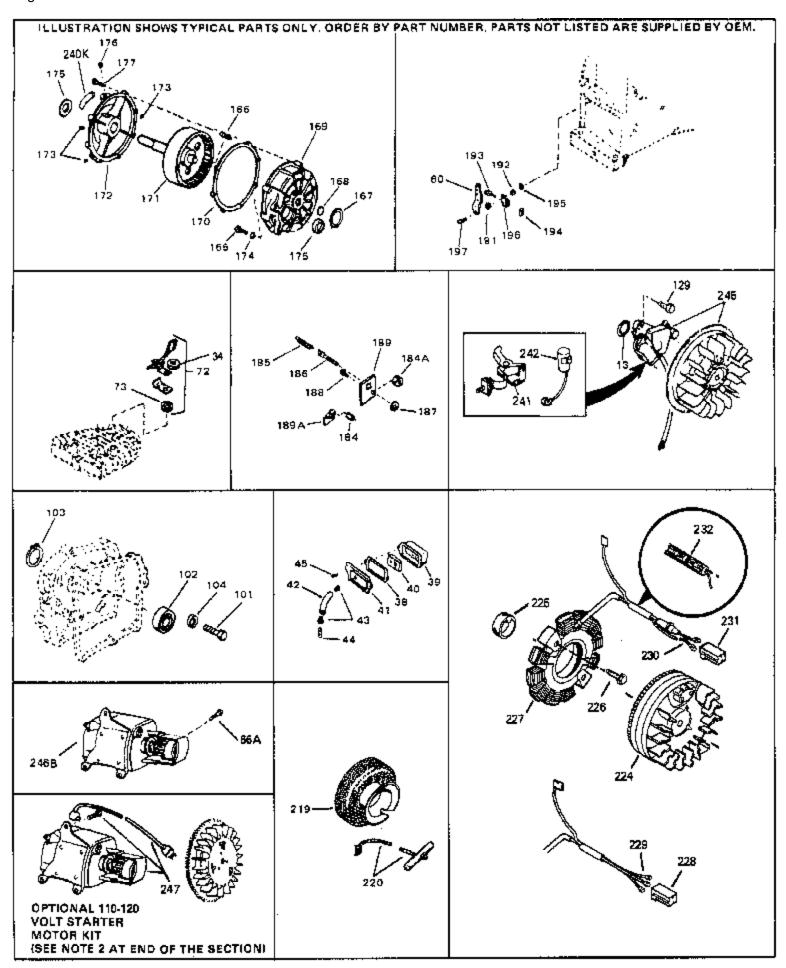

|     |         | y Description                                                                                                                                                                                                                                              |
|-----|---------|------------------------------------------------------------------------------------------------------------------------------------------------------------------------------------------------------------------------------------------------------------|
|     | 610973  | Terminal Assy. (Use as required)                                                                                                                                                                                                                           |
|     | 33858A  | Control Bracket(Incl.201,204,205,206, 207)                                                                                                                                                                                                                 |
|     | 650139  | Screw, 8-32 x 1/2" (Use as required)                                                                                                                                                                                                                       |
|     | 650152  | Screw, 8-32 x 3/8" (Use as required)                                                                                                                                                                                                                       |
|     | 30200   | Screw, 10-24 9/16" (Use as required)                                                                                                                                                                                                                       |
|     | 30322   | Nut & Lockwasher (Use as required)                                                                                                                                                                                                                         |
|     | 650688  | Screw, 10-32 x 1" (Used on early prod uction)                                                                                                                                                                                                              |
|     | 650549  | Screw, 5-40 x 7/16" (Used on late pro duction)                                                                                                                                                                                                             |
|     | 32924   | Compression Spring (Used on early pro duction)                                                                                                                                                                                                             |
|     | 31342   | Compression Spring (Used on late prod uction)                                                                                                                                                                                                              |
|     | 31426   | Spring, Extension                                                                                                                                                                                                                                          |
|     | 32410   | Knob, Speed control                                                                                                                                                                                                                                        |
|     | 650815  | Washer, Belleville                                                                                                                                                                                                                                         |
|     | 650816  | Nut, Flywheel                                                                                                                                                                                                                                              |
|     | 33668   | Screen, Starter                                                                                                                                                                                                                                            |
|     | 34694   | Cup, Starter                                                                                                                                                                                                                                               |
|     | 34080   | Spacer, Flywheel key                                                                                                                                                                                                                                       |
|     | 650872  | Stud, Solid State Assy.                                                                                                                                                                                                                                    |
|     | 34346   | Decal. Instruction                                                                                                                                                                                                                                         |
|     | 550223  | Decal, Name                                                                                                                                                                                                                                                |
|     | 631021  | Inlet Needle, Seat & Clip Assy.                                                                                                                                                                                                                            |
| 244 | 631923  | Carburetor (Incl. 87) (Refer to Division 5, Section A, page 140 for breakdown)                                                                                                                                                                             |
| 245 | 611025  | Magneto NOTE: The complete magneto is not available as<br>an assembly. The magneto number is shown for reference<br>purposes only. Order component partsindividually, as shown<br>in partslist. (Refer to Division 5, Section B, page 39 for<br>breakdown) |
| 246 | 590420A | Rewind Starter NOTE: In original production some starters<br>are riveted to the blowerhousing. Replacement housing has<br>threaded studs. Order four nuts (29752) for remounting of<br>starter. (Refer to Division 5, Section C, page 25 for<br>breakdown) |
| 249 | 33683B  | * Gasket Set (Incl. items marked *)                                                                                                                                                                                                                        |

For Discount Tecumseh Engine Parts Call 606-678-9623 or 606-561-4983 HS50-67239D Page 7 of 8 Engine Parts List #3

| Ref # | Part Number | Qty Description                                                                                                                                                                                                                                                                                                            |
|-------|-------------|----------------------------------------------------------------------------------------------------------------------------------------------------------------------------------------------------------------------------------------------------------------------------------------------------------------------------|
| 13    | 33876       | Gasket, Stator                                                                                                                                                                                                                                                                                                             |
| 34    | 26073       | Washer (Not used on late production)                                                                                                                                                                                                                                                                                       |
| 34    | 650691      | Washer (Use as required)                                                                                                                                                                                                                                                                                                   |
| 38    | 31619A      | * Gasket, Breather                                                                                                                                                                                                                                                                                                         |
| 40    | 31410       | Element, Breather                                                                                                                                                                                                                                                                                                          |
| 45    | 650128      | Screw, 10-24 x 1/2"                                                                                                                                                                                                                                                                                                        |
| 197   | 650548      | Screw, 8-32 x 5/16"                                                                                                                                                                                                                                                                                                        |
| 219   | 34788       | Pulley, Starter rope                                                                                                                                                                                                                                                                                                       |
| 225   | 35189       | Spacer, Coil Assy.                                                                                                                                                                                                                                                                                                         |
| 241   | 30547A      | Contact Assy., Breaker                                                                                                                                                                                                                                                                                                     |
| 242   | 30548B      | Condenser                                                                                                                                                                                                                                                                                                                  |
|       | 611025      | Magneto NOTE: The complete magneto is not available as<br>an assembly. The magneto number is shown for reference<br>purposes only. Order component partsindividually, as shown<br>in partslist. (Refer to Division 5, Section B, page 39 for<br>breakdown)                                                                 |
| 247   | 33290D      | Starter Motor Kit (110-120 Volt) This 110-120 volt starter<br>motor kit may have been added to this engine. It can be<br>added only if cylinder hasdrilled and tapped starter mounting<br>bosses and a ring gear flywheel. Refer to service number<br>stamped on end cap of motor, or on decal, for identification.<br>Ref |