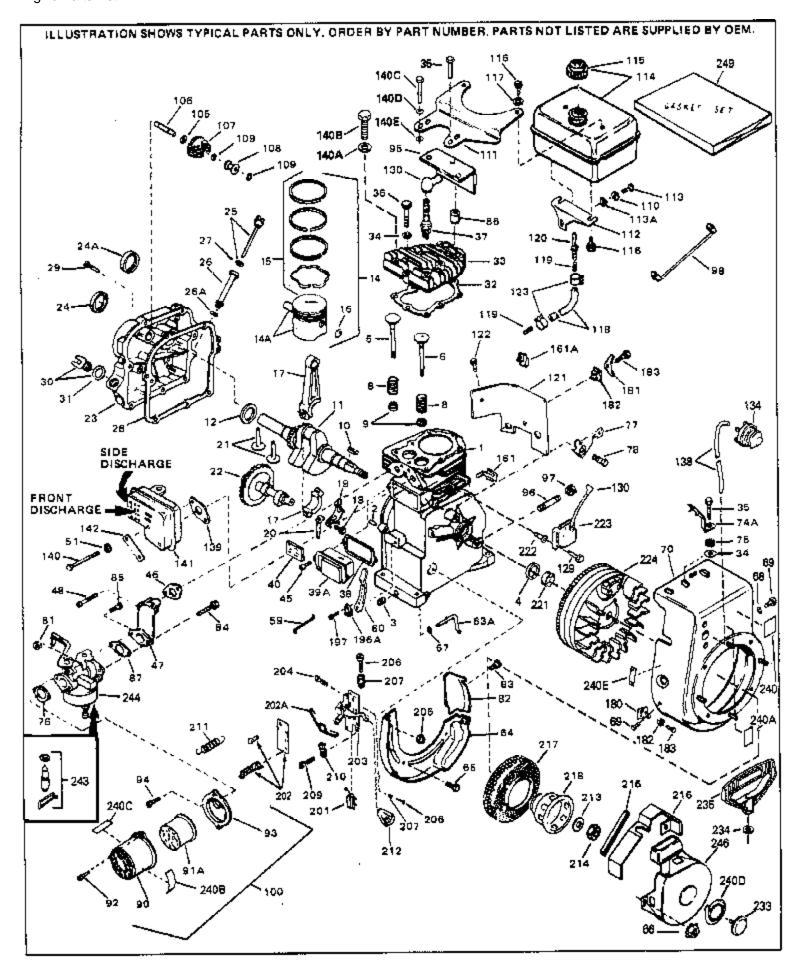

For Discount Tecumseh Engine Parts Call 606-678-9623 or 606-561-4983 HS50-67239D Page 1 of 8 Engine Parts List #1

| Ref # | Part Number | Qty | Description                                    |
|-------|-------------|-----|------------------------------------------------|
| 1     | 33674B      | ,   | Cylinder (Incl. 2, 3 & 4) (2-13/16" B ore)     |
| 2     | 26727       |     | Pin, Dowel                                     |
| 3     | 27642       |     | Oil Drain Plug                                 |
| 4     | 32600       |     | Seal, Oil                                      |
|       | 32644A      |     | Intake Valve (Std.) (Incl. 9)                  |
|       | 32645A      |     | Intake Valve (1/32" OS) (Incl. 9)              |
|       | 29313C      |     | Exhaust Valve (Std.) (Incl. 9)                 |
|       | 29315C      |     | Exhaust Valve (1/32" OS) (Incl. 9)             |
|       | 31672       |     | Spring, Valve                                  |
|       | 31673       |     | Cap, Lower valve spring                        |
|       | 610961      |     | Key Flywheel                                   |
|       | 34740       |     | Crankshaft                                     |
|       | 32323       |     | Washer, Thrust                                 |
|       | 33876       |     | Gasket, Stator                                 |
|       | 34535       |     | Piston, Pin & Ring Set (Std.) (2-13/1 6" Bore) |
|       | 34536       |     | Piston, Pin & Ring Set (.010" OS)              |
|       | 34537       |     | · · · · · · · · · · · · · · · · · · ·          |
|       |             |     | Piston, Pin & Ring Set (.020" OS)              |
|       | 33562B      |     | Piston & Pin Ass'y.(Std.)(Incl.16)(2-13/16")   |
|       | 33563B      |     | Piston & Pin Ass'y. (.010" OS) (Incl. 16)      |
|       | 33564B      |     | Piston & Pin Ass'y. (.020" OS) (Incl. 16)      |
|       | 33567       |     | Ring Set (Std.) (2-13/16" Bore)                |
|       | 33568       |     | Ring Set (.010" OS)                            |
|       | 33569       |     | Ring Set (.020" OS)                            |
|       | 20381       |     | Ring, Piston pin retaining                     |
|       | 32875       |     | Rod Assy., Connecting (Incl. 18 & 20)          |
|       | 32610A      |     | Bolt, Connecting Rod                           |
|       | 32654       |     | Dipper, Oil                                    |
|       | 27241       |     | Lifter, Valve                                  |
|       | 33158       |     | Camshaft                                       |
|       | 32700A      |     | Cover, Cylinder (Incl. 24, 29, 30, 31 & 106)   |
|       | 27897       |     | Seal, Oil                                      |
|       | 27677A      |     | * Gasket, Cylinder cover                       |
|       | 650451      |     | Screw, 1/4-20 x 1" (Use as required)           |
|       | 650488      |     | Screw, 1/4-20 x 1-1/4" (Use as requir ed)      |
|       | 27625       |     | Plug, Oil filler (Incl. 31)                    |
|       | 29673       |     | * Gasket, Oil fill plug                        |
|       | 33554A      |     | Gasket, Cylinder head                          |
|       | 33016A      |     | Head, Cylinder(Incl. 35)                       |
|       | 26073       |     | Washer (Not used on late production)           |
| 34    | 650691      |     | Washer (Use as required)                       |
|       | 650694A     |     | Screw, 5/16-18 x 2" (Use as required)          |
|       | 650818      |     | Screw, 5/16-18 x 1-1/2" (Use as requi red)     |
|       | 650865      |     | Screw, 5/16-18 x 2" (Use as required)          |
|       | 6021A       |     | Screw, 5/16-18 x 1-1/2" (As req;not w /650691) |
| 37    | 34251       |     | Resistor Spark Plug (RJ-17LM)                  |
| 38    | 31619A      |     | * Gasket, Breather                             |
| 39A   | 31337A      |     | Breather Ass'y. (Incl. 38 & 40)                |
| 40    | 31410       |     | Element, Breather                              |
| 45    | 650128      |     | Screw, 10-24 x 1/2"                            |
| 46    | 33673A      |     | * Gasket, Intake (1/32" thick)                 |
| 48    | 30646       |     | Screw, 1/4-20 x 1-3/8"                         |
| 59    | 32698       |     | Link, Governor-to-throttle                     |
|       | 31510       |     | Lever, Governor                                |
|       | 31334       |     | Rod, Governor (Incl. 67)                       |
|       | 33342       |     | Baffle, Blower housing                         |
|       | 650561      |     | Screw, 1/4-20 x 5/8"                           |
|       | 29752       |     | Nut & Lockwasher Assy., 1/4-28 (As re quired)  |
| 66    |             |     | Pop Rivet (Purchase locally)(Use as r equired) |
|       |             | XX/ |                                                |

\_

| Ref # Part Number       | Qty Description                                                                 |  |
|-------------------------|---------------------------------------------------------------------------------|--|
| 67 28277                | Washer, Flat                                                                    |  |
| 68 650168               | Washer, Flat                                                                    |  |
| 69 29212                | Screw, 1/4-28 x 7/16"                                                           |  |
| 70 35024A               | Blower Housing (For electric starter) NOTE: In original                         |  |
|                         | production some starters are riveted to the blower housing.                     |  |
|                         | Replacement housing has threaded studs. Order four nuts                         |  |
|                         | (29752) for remounting of starter.                                              |  |
| 76 27272A               | * Gasket, Air cleaner                                                           |  |
| 77 34212                | Bracket, Holddown                                                               |  |
| 78 30200                | Screw, 10-24 x 9/16"                                                            |  |
| 81 29752                | Nut & Lockwasher Assy., 1/4-28                                                  |  |
| 82 33341                | Extension, Baffle                                                               |  |
| 83 650701               | Screw, 8-18 x 7/16"                                                             |  |
| 84 6201                 | Screw, 1/4-28 x 7/8"                                                            |  |
| 85 650870               | Screw, 1/4-28 x 1-11/16"                                                        |  |
| 87 26756                | * Gasket, Carburetor                                                            |  |
| 90 31715                | Body, Air cleaner                                                               |  |
| 92 650152               | Screw, 8-32 x 3/8"                                                              |  |
| 93 31914                | Bracket, Air cleaner                                                            |  |
| 94 28820                | Screw, 10-32 x 1/2"                                                             |  |
| 98 34231                | Ground Wire                                                                     |  |
| 100 730127              | Air Cleaner Ass'y. (Incl.76,76A,90A,91A,92,93,94, &                             |  |
|                         | 221A)(Use as required)                                                          |  |
| 105 30590A              | Washer, Flat                                                                    |  |
| 106 30574               | Shaft, Mechanical governor                                                      |  |
| 107 30591               | Gear Assy., Governor (Incl. 105)                                                |  |
| 108 30588A              | Spool Governor                                                                  |  |
| 109 29193               | Ring, Retaining                                                                 |  |
| 111 34089               | Fuel Tank Bracket                                                               |  |
| 113 650751              | Screw, 1/4-20 x 7/16"                                                           |  |
| 114 34711               | Fuel Tank (Incl. 115 & 123)                                                     |  |
| 115 410144B             | Fuel Cap (Std.)(Wh.Plastic)(1-1/2" I. D.)                                       |  |
| 115 33032               | Fuel Cap (Red Plastic)(1-3/16" I.D.) (Spurt resistant, Low                      |  |
|                         | profile)                                                                        |  |
| 115 34210               | Fuel Cap (Red Plastic)(1-3/16" I.D.) (Spurt resistant, High                     |  |
|                         | profile)                                                                        |  |
| 116 650665              | Screw, 1/4-15 x 7/8"                                                            |  |
| 118 29774               | Line, Fuel (Braided 8.25")                                                      |  |
| 118 30795               | Line, Fuel (Braided 16")                                                        |  |
| 118 30962               | Line, Fuel (Braided 32")                                                        |  |
| 119 28819               | Spring, Fuel line (Use as required)                                             |  |
| 121 29745               | Extension, Blower housing                                                       |  |
| 122 650128              | Screw, 10-24 x 1/2"                                                             |  |
| 123 26460               | Clamp, Fuel line (Use as required)                                              |  |
| 129 650489              | Screw, 1/4-20 x 5/8"                                                            |  |
| 134 34814               | Primer Assy.                                                                    |  |
| 139 33670A<br>140A 8345 | * Gasket, Muffler<br>Flatwasher, 1/4"                                           |  |
| 140D 26073              | Washer, flat                                                                    |  |
| 140C 650628A            | 5/16-18 x 2-3/8"                                                                |  |
| 140 650774              | Screw, 1/4-20 x 2-3/8"                                                          |  |
| 140 30063               | Screw, $1/4-20 \times 2-5/0$<br>Screw, $1/4-20 \times 1/2$ " (Use as required ) |  |
| 140B 30063              | Screw, 1/4-20 x 1/2"                                                            |  |
| 141 33671A              | Muffler (Side Discharge)                                                        |  |
| 196A 31335              | Clamp, Governor lever                                                           |  |
| 197 650548              | Screw, 8-32 x 5/16"                                                             |  |
| www.mymowerparts.com    |                                                                                 |  |

|     |         | y Description                                                                                                                                                                                                                                              |
|-----|---------|------------------------------------------------------------------------------------------------------------------------------------------------------------------------------------------------------------------------------------------------------------|
|     | 610973  | Terminal Assy. (Use as required)                                                                                                                                                                                                                           |
|     | 33858A  | Control Bracket(Incl.201,204,205,206, 207)                                                                                                                                                                                                                 |
|     | 650139  | Screw, 8-32 x 1/2" (Use as required)                                                                                                                                                                                                                       |
|     | 650152  | Screw, 8-32 x 3/8" (Use as required)                                                                                                                                                                                                                       |
|     | 30200   | Screw, 10-24 9/16" (Use as required)                                                                                                                                                                                                                       |
|     | 30322   | Nut & Lockwasher (Use as required)                                                                                                                                                                                                                         |
|     | 650688  | Screw, 10-32 x 1" (Used on early prod uction)                                                                                                                                                                                                              |
|     | 650549  | Screw, 5-40 x 7/16" (Used on late pro duction)                                                                                                                                                                                                             |
|     | 32924   | Compression Spring (Used on early pro duction)                                                                                                                                                                                                             |
|     | 31342   | Compression Spring (Used on late prod uction)                                                                                                                                                                                                              |
|     | 31426   | Spring, Extension                                                                                                                                                                                                                                          |
|     | 32410   | Knob, Speed control                                                                                                                                                                                                                                        |
|     | 650815  | Washer, Belleville                                                                                                                                                                                                                                         |
|     | 650816  | Nut, Flywheel                                                                                                                                                                                                                                              |
|     | 33668   | Screen, Starter                                                                                                                                                                                                                                            |
|     | 34694   | Cup, Starter                                                                                                                                                                                                                                               |
|     | 34080   | Spacer, Flywheel key                                                                                                                                                                                                                                       |
|     | 650872  | Stud, Solid State Assy.                                                                                                                                                                                                                                    |
|     | 34346   | Decal. Instruction                                                                                                                                                                                                                                         |
|     | 550223  | Decal, Name                                                                                                                                                                                                                                                |
|     | 631021  | Inlet Needle, Seat & Clip Assy.                                                                                                                                                                                                                            |
| 244 | 631923  | Carburetor (Incl. 87) (Refer to Division 5, Section A, page 140 for breakdown)                                                                                                                                                                             |
| 245 | 611025  | Magneto NOTE: The complete magneto is not available as<br>an assembly. The magneto number is shown for reference<br>purposes only. Order component partsindividually, as shown<br>in partslist. (Refer to Division 5, Section B, page 39 for<br>breakdown) |
| 246 | 590420A | Rewind Starter NOTE: In original production some starters<br>are riveted to the blowerhousing. Replacement housing has<br>threaded studs. Order four nuts (29752) for remounting of<br>starter. (Refer to Division 5, Section C, page 25 for<br>breakdown) |
| 249 | 33683B  | * Gasket Set (Incl. items marked *)                                                                                                                                                                                                                        |