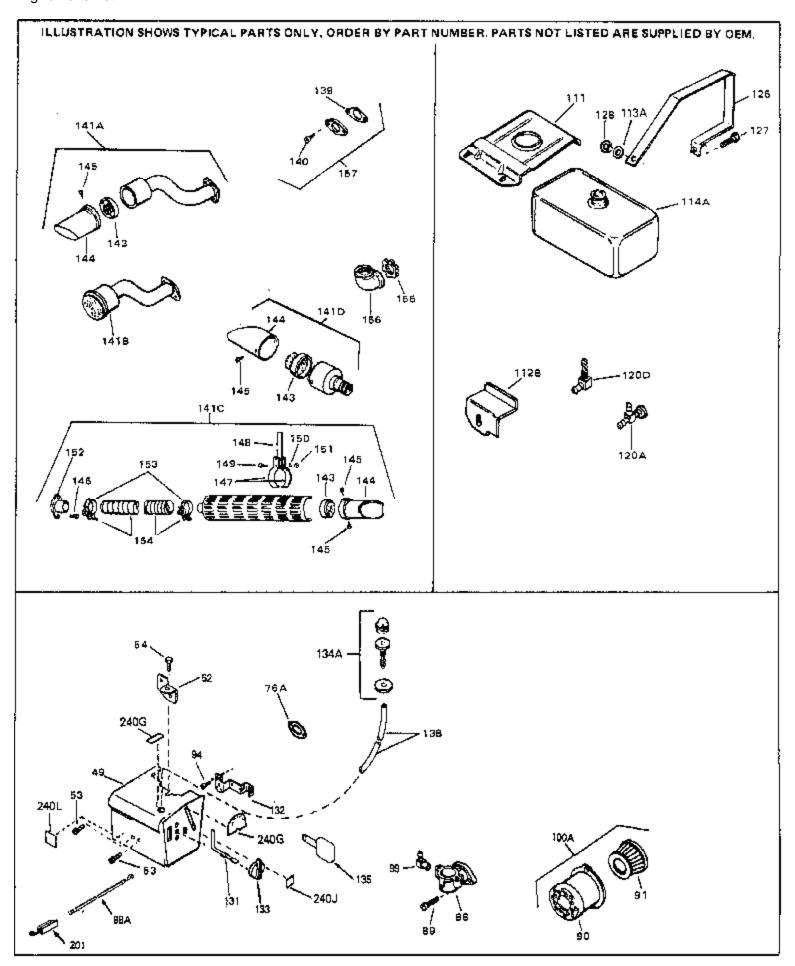

For Discount Tecumseh Engine Parts Call 606-678-9623 or 606-561-4983 HS50-67232D Page 5 of 8 Engine Parts List #2

www.mymowerparts.com

| Ref # | Part Number 0 | Aty Description                                                                                                                                                                                                                                            |
|-------|---------------|------------------------------------------------------------------------------------------------------------------------------------------------------------------------------------------------------------------------------------------------------------|
| 13    | 33876         | Gasket, Stator                                                                                                                                                                                                                                             |
| 90    | 31715         | Body, Air cleaner                                                                                                                                                                                                                                          |
| 91    | 30727         | Element, Air cleaner                                                                                                                                                                                                                                       |
| 94    | 28820         | Screw, 10-32 x 1/2"                                                                                                                                                                                                                                        |
| 100A  | 730164        | Air Cleaner Ass'y. (Incl. 76, 90, 91, 92, 93, 94, & 221B) (Use as required)                                                                                                                                                                                |
| 111   | 28371B        | Fuel Tank Bracket                                                                                                                                                                                                                                          |
|       | 34182         | Fuel Tank Bracket                                                                                                                                                                                                                                          |
| 139   | 33670A        | * Gasket, Muffler                                                                                                                                                                                                                                          |
| 140   | 650774        | Screw, 1/4-20 x 2-3/8"                                                                                                                                                                                                                                     |
| 140   | 30063         | Screw, 1/4-20 x 1/2" (Use as required )                                                                                                                                                                                                                    |
| 141D  | 391026        | Muffler (Incl. 143, 144 & 145) (This spark arrester mufflercan be used on any model.)                                                                                                                                                                      |
| 157   | 730165        | Muff.Adapter Kit (Incl.139,140)(As re quired)                                                                                                                                                                                                              |
| 201   | 610973        | Terminal Assy. (Use as required)                                                                                                                                                                                                                           |
| 245   | 611025        | Magneto NOTE: The complete magneto is not available as<br>an assembly. The magneto number is shown for reference<br>purposes only. Order component partsindividually, as shown<br>in partslist. (Refer to Division 5, Section B, page 39 for<br>breakdown) |