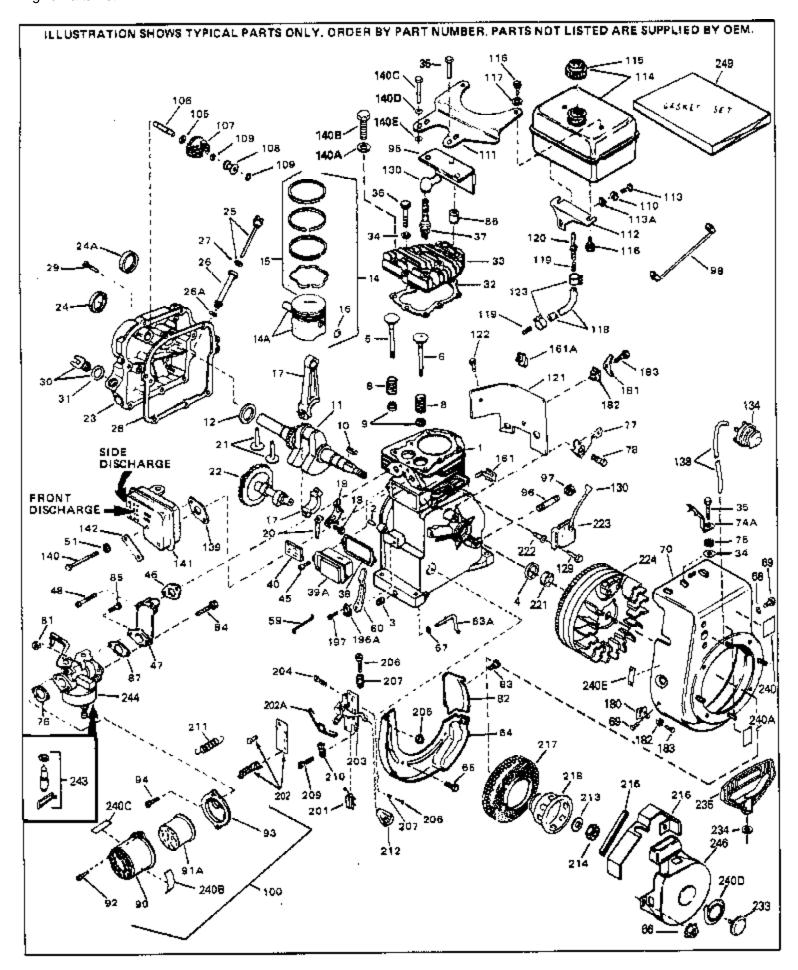

For Discount Tecumseh Engine Parts Call 606-678-9623 or 606-561-4983 HS50-67232D Page 1 of 8 Engine Parts List #1

|     | Part Number      | Qty          | Description                                                          |
|-----|------------------|--------------|----------------------------------------------------------------------|
| 1   | 33674B           |              | Cylinder (Incl. 2, 3 & 4) (2-13/16" B ore)                           |
| 2   | 26727            |              | Pin, Dowel                                                           |
| 3   | 27642            |              | Oil Drain Plug                                                       |
| 4   | 32600            |              | Seal, Oil                                                            |
|     | 32644A           |              | Intake Valve (Std.) (Incl. 9)                                        |
|     | 32645A           |              | Intake Valve (1/32" OS) (Incl. 9)                                    |
|     | 29313C           |              | Exhaust Valve (Std.) (Incl. 9)                                       |
|     | 29315C           |              | Exhaust Valve (0.0.) (Incl. 9)<br>Exhaust Valve (1/32" OS) (Incl. 9) |
|     |                  |              |                                                                      |
|     | 31672            |              | Spring, Valve                                                        |
|     | 31673            |              | Cap, Lower valve spring                                              |
|     | 610961           |              | Key Flywheel                                                         |
|     | 34740            |              | Crankshaft                                                           |
|     | 32323            |              | Washer, Thrust                                                       |
|     | 33876            |              | Gasket, Stator                                                       |
| 14  | 34535            |              | Piston, Pin & Ring Set (Std.) (2-13/1 6" Bore)                       |
| 14  | 34536            |              | Piston, Pin & Ring Set (.010" OS)                                    |
| 14  | 34537            |              | Piston, Pin & Ring Set (.020" OS)                                    |
| 14A | 33562B           |              | Piston & Pin Ass'y.(Std.)(Incl.16)(2-13/16")                         |
| 14A | 33563B           |              | Piston & Pin Ass'y. (.010" OS) (Incl. 16)                            |
| 14A | 33564B           |              | Piston & Pin Ass'y. (.020" OS) (Incl. 16)                            |
| 15  | 33567            |              | Ring Set (Std.) (2-13/16" Bore)                                      |
|     | 33568            |              | Ring Set (.010" OS)                                                  |
|     | 33569            |              | Ring Set (.020" OS)                                                  |
|     | 20381            |              | Ring, Piston pin retaining                                           |
|     | 32875            |              | Rod Assy., Connecting (Incl. 18 & 20)                                |
|     | 32610A           |              | Bolt, Connecting Rod                                                 |
|     |                  |              |                                                                      |
|     | 32654            |              | Dipper, Oil                                                          |
|     | 27241            |              | Lifter, Valve                                                        |
|     | 33158            |              | Camshaft                                                             |
|     | 32700A           |              | Cover, Cylinder (Incl. 24, 29, 30, 31 & 106)                         |
|     | 27897            |              | Seal, Oil                                                            |
|     | 27677A           |              | * Gasket, Cylinder cover                                             |
|     | 650451           |              | Screw, 1/4-20 x 1" (Use as required)                                 |
|     | 650488           |              | Screw, 1/4-20 x 1-1/4" (Use as requir ed)                            |
| 30  | 27625            |              | Plug, Oil filler (Incl. 31)                                          |
| 31  | 29673            |              | * Gasket, Oil fill plug                                              |
| 32  | 33554A           |              | Gasket, Cylinder head                                                |
| 33  | 33016A           |              | Head, Cylinder(Incl. 35)                                             |
| 34  | 26073            |              | Washer (Not used on late production)                                 |
| 34  | 650691           |              | Washer (Use as required)                                             |
| 35  | 650694A          |              | Screw, 5/16-18 x 2" (Use as required)                                |
|     | 650818           |              | Screw, 5/16-18 x 1-1/2" (Use as required)                            |
|     | 650865           |              | Screw, 5/16-18 x 2" (Use as required)                                |
|     | 6021A            |              | Screw, 5/16-18 x 1-1/2" (As req;not w /650691)                       |
|     | 33636            |              | Resistor Spark Plug (RJ-8C)                                          |
|     | 31619A           |              | * Gasket, Breather                                                   |
|     | 31337A           |              | Breather Ass'y. (Incl. 38 & 40)                                      |
|     | 31410            |              | Element, Breather                                                    |
|     |                  |              |                                                                      |
|     | 650128<br>236724 |              | Screw, 10-24 x 1/2"<br>* Coolect Intoleo (1/22" thick)               |
|     | 33673A           |              | * Gasket, Intake (1/32" thick)                                       |
|     | 30646            |              | Screw, 1/4-20 x 1-3/8"                                               |
|     | 32698            |              | Link, Governor-to-throttle                                           |
|     | 31510            |              | Lever, Governor                                                      |
|     | 31334            |              | Rod, Governor (Incl. 67)                                             |
|     | 33342            |              | Baffle, Blower housing                                               |
| 65  | 650561           |              | Screw, 1/4-20 x 5/8"                                                 |
| 66  | 29752            |              | Nut & Lockwasher Assy., 1/4-28 (As re quired)                        |
| 66  |                  |              | Pop Rivet (Purchase locally)(Use as r equired)                       |
|     |                  | <b>XX</b> 74 |                                                                      |

\_

| 67<br>68                                                                                                 | Part Number<br>28277<br>650168<br>29212                                                                                                                                      | Qty | Description<br>Washer, Flat<br>Washer, Flat<br>Screw, 1/4-28 x 7/16"                                                                                                                                                                                                                                                                                                                                                                                                                        |
|----------------------------------------------------------------------------------------------------------|------------------------------------------------------------------------------------------------------------------------------------------------------------------------------|-----|---------------------------------------------------------------------------------------------------------------------------------------------------------------------------------------------------------------------------------------------------------------------------------------------------------------------------------------------------------------------------------------------------------------------------------------------------------------------------------------------|
|                                                                                                          | 33663C                                                                                                                                                                       |     | Blower Housing (For electric starter) NOTE: In original production some starters are riveted to the blower housing. Replacement housing has threaded studs. Order four nuts (29752) for remounting of starter.                                                                                                                                                                                                                                                                              |
| 75<br>76<br>77<br>78<br>81<br>82<br>83<br>84<br>85<br>86<br>87<br>90<br>92<br>93<br>93<br>94<br>95<br>98 | 30747<br>650890<br>27272A<br>34212<br>30200<br>29752<br>33341<br>650701<br>6201<br>650870<br>28212<br>26756<br>31715<br>650152<br>31914<br>28820<br>33344<br>35349<br>730127 |     | Clip, Spark plug shorting<br>Lockwasher<br>* Gasket, Air cleaner<br>Bracket, Holddown<br>Screw, 10-24 x 9/16"<br>Nut & Lockwasher Assy., 1/4-28<br>Extension, Baffle<br>Screw, 8-18 x 7/16"<br>Screw, 1/4-28 x 7/8"<br>Screw, 1/4-28 x 1-11/16"<br>Spacer<br>* Gasket, Carburetor<br>Body, Air cleaner<br>Screw, 8-32 x 3/8"<br>Bracket, Air cleaner<br>Screw, 10-32 x 1/2"<br>Baffle, Heat<br>Ground Wire<br>Air Cleaner Ass'y. (Incl.76,76A,90A,91A,92,93,94, &<br>221A)(Use as required) |
| 106<br>107<br>108<br>109<br>111<br>113<br>114<br>115                                                     | 30590A<br>30574<br>30591<br>30588A<br>29193<br>28371B<br>650561<br>37866<br>410144B<br>33032                                                                                 |     | Washer, Flat<br>Shaft, Mechanical governor<br>Gear Assy.,Governor (Incl. 105)<br>Spool Governor<br>Ring, Retaining<br>Fuel Tank Bracket<br>Screw, 1/4-20 x 5/8"<br>Fuel Tank (Incl. 115 & 123)<br>Fuel Cap (Std.)(Wh.Plastic)(1-1/2" I. D.)<br>Fuel Cap (Red Plastic)(1-3/16" I.D.) (Spurt resistant, Low<br>profile)                                                                                                                                                                       |
| 115                                                                                                      | 34210                                                                                                                                                                        |     | Fuel Cap (Red Plastic)(1-3/16" I.D.) (Spurt resistant, High profile)                                                                                                                                                                                                                                                                                                                                                                                                                        |
| 118<br>118<br>119<br>121<br>122<br>123<br>129<br>130<br>139<br>140<br>140                                | 650665<br>29774<br>30795<br>30962<br>28819<br>29745<br>650128<br>26460<br>650489<br>27276<br>33670A<br>650774<br>30063<br>26073                                              |     | Screw, 1/4-15 x 7/8"<br>Line, Fuel (Braided 8.25")<br>Line, Fuel (Braided 16")<br>Line, Fuel (Braided 32")<br>Spring, Fuel line (Use as required)<br>Extension, Blower housing<br>Screw, 10-24 x $1/2$ "<br>Clamp, Fuel line (Use as required)<br>Screw, 1/4-20 x 5/8"<br>Cover, Spark plug<br>* Gasket, Muffler<br>Screw, 1/4-20 x 2-3/8"<br>Screw, 1/4-20 x 1/2" (Use as required )<br>Washer, flat                                                                                       |
|                                                                                                          | 30063<br>8345                                                                                                                                                                |     | Screw, 1/4-20 x 1/2"<br>Flatwasher, 1/4"                                                                                                                                                                                                                                                                                                                                                                                                                                                    |
| www.mymowerparts.com                                                                                     |                                                                                                                                                                              |     |                                                                                                                                                                                                                                                                                                                                                                                                                                                                                             |

| Ref # | Part Number Qt | y Description                                                                                                                                                                                                                                              |
|-------|----------------|------------------------------------------------------------------------------------------------------------------------------------------------------------------------------------------------------------------------------------------------------------|
| 140C  | 650628A        | 5/16-18 x 2-3/8"                                                                                                                                                                                                                                           |
| 141   | 33697A         | Muffler (Front Discharge)                                                                                                                                                                                                                                  |
| 181   | 33356          | Terminal, Ground                                                                                                                                                                                                                                           |
| 182   | 28545          | Grommet, Plastic                                                                                                                                                                                                                                           |
| 183   | 650760         | Screw, 8-32 x 3/8"                                                                                                                                                                                                                                         |
| 197   | 650548         | Screw, 8-32 x 5/16"                                                                                                                                                                                                                                        |
| 201   | 610973         | Terminal Assy. (Use as required)                                                                                                                                                                                                                           |
| 202   | 33857          | Spring Assy. (Used in late production)                                                                                                                                                                                                                     |
| 202A  | 32923          | Spring, Torsion (Used in early produc tion)                                                                                                                                                                                                                |
| 203   | 730136A        | Control Brkt (Incl.202,202A,204,205,2 06,207)                                                                                                                                                                                                              |
| 204   | 650139         | Screw, 8-32 x 1/2" (Use as required)                                                                                                                                                                                                                       |
|       | 650152         | Screw, 8-32 x 3/8" (Use as required)                                                                                                                                                                                                                       |
|       | 30200          | Screw, 10-24 9/16" (Use as required)                                                                                                                                                                                                                       |
|       | 30322          | Nut & Lockwasher (Use as required)                                                                                                                                                                                                                         |
|       | 650688         | Screw, 10-32 x 1" (Used on early prod uction)                                                                                                                                                                                                              |
|       | 650549         | Screw, 5-40 x 7/16" (Used on late pro duction)                                                                                                                                                                                                             |
| 207   | 32924          | Compression Spring (Used on early pro duction)                                                                                                                                                                                                             |
| 207   | 31342          | Compression Spring (Used on late prod uction)                                                                                                                                                                                                              |
|       | 28942          | Screw, 10-32 x 3/8"                                                                                                                                                                                                                                        |
| 210   | 27793          | Clip, Conduit                                                                                                                                                                                                                                              |
|       | 31426          | Spring, Extension                                                                                                                                                                                                                                          |
| 213   | 650815         | Washer, Belleville                                                                                                                                                                                                                                         |
| 214   | 650816         | Nut, Flywheel                                                                                                                                                                                                                                              |
| 217   | 33668          | Screen, Starter                                                                                                                                                                                                                                            |
| 218   | 34694          | Cup, Starter                                                                                                                                                                                                                                               |
| 221   | 34080          | Spacer, Flywheel key                                                                                                                                                                                                                                       |
| 222   | 650872         | Stud, Solid State Assy.                                                                                                                                                                                                                                    |
| 240A  | 550223         | Decal, Name                                                                                                                                                                                                                                                |
| 240   | 34346          | Decal. Instruction                                                                                                                                                                                                                                         |
| 243   | 631021         | Inlet Needle, Seat & Clip Assy.                                                                                                                                                                                                                            |
| 244   | 632365         | Carburetor (Incl. 87) (Refer to Division 5, Section A, page 188                                                                                                                                                                                            |
|       |                | for breakdown)                                                                                                                                                                                                                                             |
| 245   | 611025         | Magneto NOTE: The complete magneto is not available as<br>an assembly. The magneto number is shown for reference<br>purposes only. Order component partsindividually, as shown<br>in partslist. (Refer to Division 5, Section B, page 39 for<br>breakdown) |
| 246   | 590420A        | Rewind Starter NOTE: In original production some starters<br>are riveted to the blowerhousing. Replacement housing has<br>threaded studs. Order four nuts (29752) for remounting of<br>starter. (Refer to Division 5, Section C, page 25 for<br>breakdown) |
| 249   | 33683B         | * Gasket Set (Incl. items marked *)                                                                                                                                                                                                                        |
|       |                |                                                                                                                                                                                                                                                            |