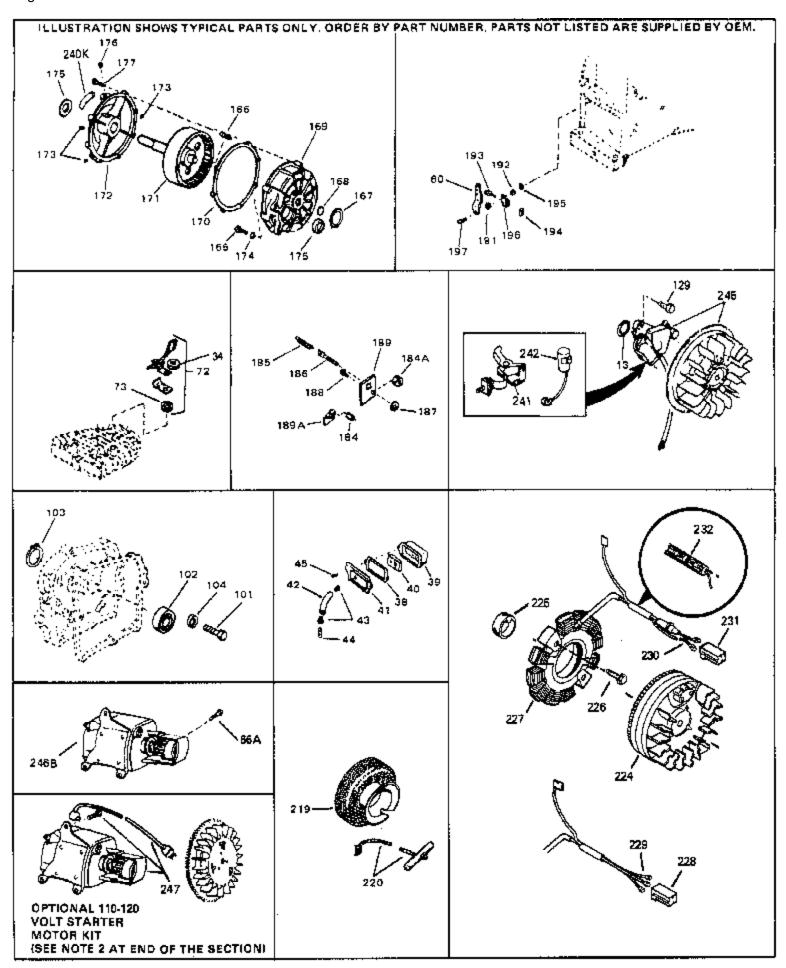

For Discount Tecumseh Engine Parts Call 606-678-9623 or 606-561-4983 HS50-67232D Page 7 of 8 Engine Parts List #3

|     |        | ty Description                                                                                                                                                                                                                                                                                                             |
|-----|--------|----------------------------------------------------------------------------------------------------------------------------------------------------------------------------------------------------------------------------------------------------------------------------------------------------------------------------|
|     | 33876  | Gasket, Stator                                                                                                                                                                                                                                                                                                             |
|     | 26073  | Washer (Not used on late production)                                                                                                                                                                                                                                                                                       |
| 34  | 650691 | Washer (Use as required)                                                                                                                                                                                                                                                                                                   |
| 38  | 31619A | * Gasket, Breather                                                                                                                                                                                                                                                                                                         |
| 40  | 31410  | Element, Breather                                                                                                                                                                                                                                                                                                          |
| 45  | 650128 | Screw, 10-24 x 1/2"                                                                                                                                                                                                                                                                                                        |
|     | 29918  | Washer, Lock, #8                                                                                                                                                                                                                                                                                                           |
| 192 | 30322  | Nut & Lockwasher, 8-32                                                                                                                                                                                                                                                                                                     |
| 193 | 29826  | Screw, 10-32 x 3/4"                                                                                                                                                                                                                                                                                                        |
| 194 | 29216  | Nut, Square, 10-32                                                                                                                                                                                                                                                                                                         |
| 195 | 29642  | Ring, Retaining                                                                                                                                                                                                                                                                                                            |
| 196 | 29916  | Clamp, Governor lever                                                                                                                                                                                                                                                                                                      |
| 197 | 650548 | Screw, 8-32 x 5/16"                                                                                                                                                                                                                                                                                                        |
| 219 | 34788  | Pulley, Starter rope                                                                                                                                                                                                                                                                                                       |
| 225 | 35189  | Spacer, Coil Assy.                                                                                                                                                                                                                                                                                                         |
| 241 | 30547A | Contact Assy., Breaker                                                                                                                                                                                                                                                                                                     |
| 242 | 30548B | Condenser                                                                                                                                                                                                                                                                                                                  |
| 245 | 611025 | Magneto NOTE: The complete magneto is not available as<br>an assembly. The magneto number is shown for reference<br>purposes only. Order component partsindividually, as shown<br>in partslist. (Refer to Division 5, Section B, page 39 for<br>breakdown)                                                                 |
| 247 | 33290D | Starter Motor Kit (110-120 Volt) This 110-120 volt starter<br>motor kit may have been added to this engine. It can be<br>added only if cylinder hasdrilled and tapped starter mounting<br>bosses and a ring gear flywheel. Refer to service number<br>stamped on end cap of motor, or on decal, for identification.<br>Ref |