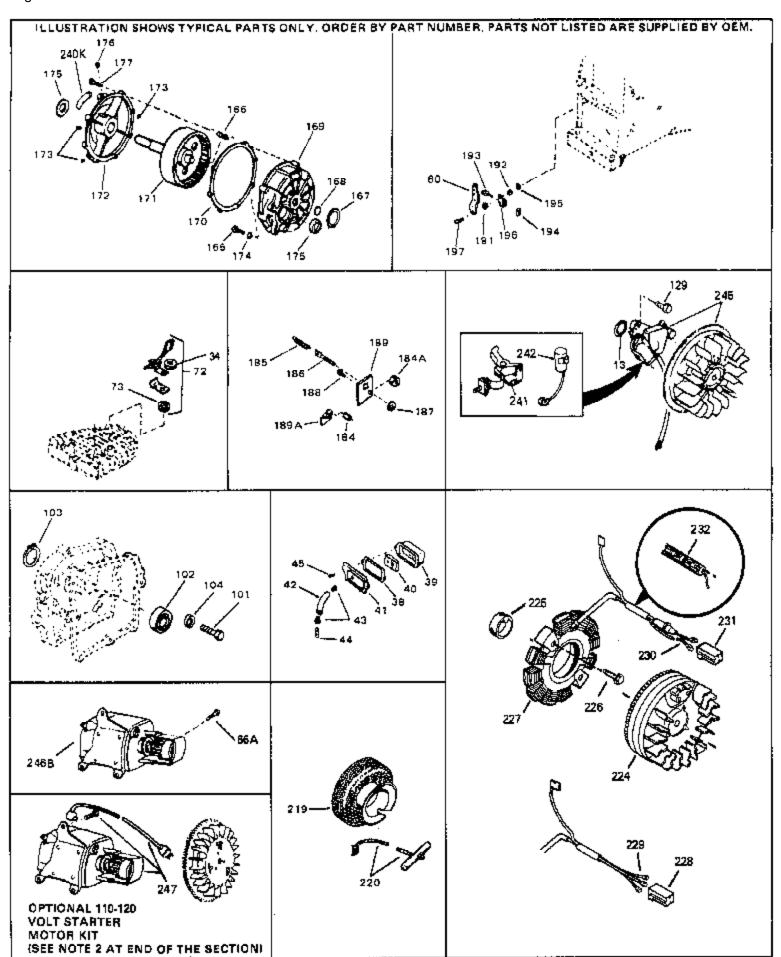

For Discount Tecumseh Engine Parts Call 606-678-9623 or 606-561-4983

Page 1 of 8

Engine Parts List #1

www.mymowerparts.com

| Ref # Part Number | Qty Description                                                                                                                                                                                                                                                                                                                                                                                                                                                                                                                                                                                                                                                                                                                                                                                                                                                                                                                                                                                                                                                                                                                                                                                                                                                                                                                                                                                                                                                                                                                                                                                                                                                                                                                                                                                                                                                                                                                                                                                                                                                                                                                |                            |
|-------------------|--------------------------------------------------------------------------------------------------------------------------------------------------------------------------------------------------------------------------------------------------------------------------------------------------------------------------------------------------------------------------------------------------------------------------------------------------------------------------------------------------------------------------------------------------------------------------------------------------------------------------------------------------------------------------------------------------------------------------------------------------------------------------------------------------------------------------------------------------------------------------------------------------------------------------------------------------------------------------------------------------------------------------------------------------------------------------------------------------------------------------------------------------------------------------------------------------------------------------------------------------------------------------------------------------------------------------------------------------------------------------------------------------------------------------------------------------------------------------------------------------------------------------------------------------------------------------------------------------------------------------------------------------------------------------------------------------------------------------------------------------------------------------------------------------------------------------------------------------------------------------------------------------------------------------------------------------------------------------------------------------------------------------------------------------------------------------------------------------------------------------------|----------------------------|
| 1 33674B          | Cylinder (Incl. 2, 3 & 4                                                                                                                                                                                                                                                                                                                                                                                                                                                                                                                                                                                                                                                                                                                                                                                                                                                                                                                                                                                                                                                                                                                                                                                                                                                                                                                                                                                                                                                                                                                                                                                                                                                                                                                                                                                                                                                                                                                                                                                                                                                                                                       | ) (2-13/16" B ore)         |
| 2 26727           | Pin, Dowel                                                                                                                                                                                                                                                                                                                                                                                                                                                                                                                                                                                                                                                                                                                                                                                                                                                                                                                                                                                                                                                                                                                                                                                                                                                                                                                                                                                                                                                                                                                                                                                                                                                                                                                                                                                                                                                                                                                                                                                                                                                                                                                     | , ( ,                      |
| 3 27642           | Oil Drain Plug                                                                                                                                                                                                                                                                                                                                                                                                                                                                                                                                                                                                                                                                                                                                                                                                                                                                                                                                                                                                                                                                                                                                                                                                                                                                                                                                                                                                                                                                                                                                                                                                                                                                                                                                                                                                                                                                                                                                                                                                                                                                                                                 |                            |
| 3 28582           | Oil Drain Plug                                                                                                                                                                                                                                                                                                                                                                                                                                                                                                                                                                                                                                                                                                                                                                                                                                                                                                                                                                                                                                                                                                                                                                                                                                                                                                                                                                                                                                                                                                                                                                                                                                                                                                                                                                                                                                                                                                                                                                                                                                                                                                                 |                            |
| 4 32600           | Seal, Oil                                                                                                                                                                                                                                                                                                                                                                                                                                                                                                                                                                                                                                                                                                                                                                                                                                                                                                                                                                                                                                                                                                                                                                                                                                                                                                                                                                                                                                                                                                                                                                                                                                                                                                                                                                                                                                                                                                                                                                                                                                                                                                                      |                            |
| 5 32644A          | Intake Valve (Std.) (Inc                                                                                                                                                                                                                                                                                                                                                                                                                                                                                                                                                                                                                                                                                                                                                                                                                                                                                                                                                                                                                                                                                                                                                                                                                                                                                                                                                                                                                                                                                                                                                                                                                                                                                                                                                                                                                                                                                                                                                                                                                                                                                                       | cl. 9)                     |
| 5 32645A          | Intake Valve (1/32" OS                                                                                                                                                                                                                                                                                                                                                                                                                                                                                                                                                                                                                                                                                                                                                                                                                                                                                                                                                                                                                                                                                                                                                                                                                                                                                                                                                                                                                                                                                                                                                                                                                                                                                                                                                                                                                                                                                                                                                                                                                                                                                                         |                            |
| 6 29313C          | Exhaust Valve (Std.) (                                                                                                                                                                                                                                                                                                                                                                                                                                                                                                                                                                                                                                                                                                                                                                                                                                                                                                                                                                                                                                                                                                                                                                                                                                                                                                                                                                                                                                                                                                                                                                                                                                                                                                                                                                                                                                                                                                                                                                                                                                                                                                         |                            |
| 6 29315C          | Exhaust Valve (1/32")                                                                                                                                                                                                                                                                                                                                                                                                                                                                                                                                                                                                                                                                                                                                                                                                                                                                                                                                                                                                                                                                                                                                                                                                                                                                                                                                                                                                                                                                                                                                                                                                                                                                                                                                                                                                                                                                                                                                                                                                                                                                                                          | •                          |
| 8 31672           | Spring, Valve                                                                                                                                                                                                                                                                                                                                                                                                                                                                                                                                                                                                                                                                                                                                                                                                                                                                                                                                                                                                                                                                                                                                                                                                                                                                                                                                                                                                                                                                                                                                                                                                                                                                                                                                                                                                                                                                                                                                                                                                                                                                                                                  | , ( ,                      |
| 9 31673           | Cap, Lower valve sprin                                                                                                                                                                                                                                                                                                                                                                                                                                                                                                                                                                                                                                                                                                                                                                                                                                                                                                                                                                                                                                                                                                                                                                                                                                                                                                                                                                                                                                                                                                                                                                                                                                                                                                                                                                                                                                                                                                                                                                                                                                                                                                         | g                          |
| 10 610961         | Key Flywheel                                                                                                                                                                                                                                                                                                                                                                                                                                                                                                                                                                                                                                                                                                                                                                                                                                                                                                                                                                                                                                                                                                                                                                                                                                                                                                                                                                                                                                                                                                                                                                                                                                                                                                                                                                                                                                                                                                                                                                                                                                                                                                                   |                            |
| 11 34728          | Crankshaft (Incl. 24)                                                                                                                                                                                                                                                                                                                                                                                                                                                                                                                                                                                                                                                                                                                                                                                                                                                                                                                                                                                                                                                                                                                                                                                                                                                                                                                                                                                                                                                                                                                                                                                                                                                                                                                                                                                                                                                                                                                                                                                                                                                                                                          |                            |
| 13 33876          | Gasket, Stator                                                                                                                                                                                                                                                                                                                                                                                                                                                                                                                                                                                                                                                                                                                                                                                                                                                                                                                                                                                                                                                                                                                                                                                                                                                                                                                                                                                                                                                                                                                                                                                                                                                                                                                                                                                                                                                                                                                                                                                                                                                                                                                 |                            |
| 14A 33562B        | Piston & Pin Ass'y.(St                                                                                                                                                                                                                                                                                                                                                                                                                                                                                                                                                                                                                                                                                                                                                                                                                                                                                                                                                                                                                                                                                                                                                                                                                                                                                                                                                                                                                                                                                                                                                                                                                                                                                                                                                                                                                                                                                                                                                                                                                                                                                                         | td.)(Incl.16)(2- 13/16")   |
| 14A 33563B        | Piston & Pin Ass'y. (.0                                                                                                                                                                                                                                                                                                                                                                                                                                                                                                                                                                                                                                                                                                                                                                                                                                                                                                                                                                                                                                                                                                                                                                                                                                                                                                                                                                                                                                                                                                                                                                                                                                                                                                                                                                                                                                                                                                                                                                                                                                                                                                        |                            |
| 14A 33564B        | Piston & Pin Ass'y. (.0                                                                                                                                                                                                                                                                                                                                                                                                                                                                                                                                                                                                                                                                                                                                                                                                                                                                                                                                                                                                                                                                                                                                                                                                                                                                                                                                                                                                                                                                                                                                                                                                                                                                                                                                                                                                                                                                                                                                                                                                                                                                                                        |                            |
| 14 34535          |                                                                                                                                                                                                                                                                                                                                                                                                                                                                                                                                                                                                                                                                                                                                                                                                                                                                                                                                                                                                                                                                                                                                                                                                                                                                                                                                                                                                                                                                                                                                                                                                                                                                                                                                                                                                                                                                                                                                                                                                                                                                                                                                | t (Std.) (2-13/1 6" Bore)  |
| 14 34536          | Piston, Pin & Ring Se                                                                                                                                                                                                                                                                                                                                                                                                                                                                                                                                                                                                                                                                                                                                                                                                                                                                                                                                                                                                                                                                                                                                                                                                                                                                                                                                                                                                                                                                                                                                                                                                                                                                                                                                                                                                                                                                                                                                                                                                                                                                                                          |                            |
| 14 34537          | Piston, Pin & Ring Se                                                                                                                                                                                                                                                                                                                                                                                                                                                                                                                                                                                                                                                                                                                                                                                                                                                                                                                                                                                                                                                                                                                                                                                                                                                                                                                                                                                                                                                                                                                                                                                                                                                                                                                                                                                                                                                                                                                                                                                                                                                                                                          |                            |
| 15 33567          | Ring Set (Std.) (2-13/1                                                                                                                                                                                                                                                                                                                                                                                                                                                                                                                                                                                                                                                                                                                                                                                                                                                                                                                                                                                                                                                                                                                                                                                                                                                                                                                                                                                                                                                                                                                                                                                                                                                                                                                                                                                                                                                                                                                                                                                                                                                                                                        |                            |
| 15 33568          | Ring Set (.010" OS)                                                                                                                                                                                                                                                                                                                                                                                                                                                                                                                                                                                                                                                                                                                                                                                                                                                                                                                                                                                                                                                                                                                                                                                                                                                                                                                                                                                                                                                                                                                                                                                                                                                                                                                                                                                                                                                                                                                                                                                                                                                                                                            | ,                          |
| 15 33569          | Ring Set (.020" OS)                                                                                                                                                                                                                                                                                                                                                                                                                                                                                                                                                                                                                                                                                                                                                                                                                                                                                                                                                                                                                                                                                                                                                                                                                                                                                                                                                                                                                                                                                                                                                                                                                                                                                                                                                                                                                                                                                                                                                                                                                                                                                                            |                            |
| 16 20381          | Ring, Piston pin retain                                                                                                                                                                                                                                                                                                                                                                                                                                                                                                                                                                                                                                                                                                                                                                                                                                                                                                                                                                                                                                                                                                                                                                                                                                                                                                                                                                                                                                                                                                                                                                                                                                                                                                                                                                                                                                                                                                                                                                                                                                                                                                        | ing                        |
| 17 32875          | Rod Assy., Connectin                                                                                                                                                                                                                                                                                                                                                                                                                                                                                                                                                                                                                                                                                                                                                                                                                                                                                                                                                                                                                                                                                                                                                                                                                                                                                                                                                                                                                                                                                                                                                                                                                                                                                                                                                                                                                                                                                                                                                                                                                                                                                                           | •                          |
| 18 32610A         | Bolt, Connecting Rod                                                                                                                                                                                                                                                                                                                                                                                                                                                                                                                                                                                                                                                                                                                                                                                                                                                                                                                                                                                                                                                                                                                                                                                                                                                                                                                                                                                                                                                                                                                                                                                                                                                                                                                                                                                                                                                                                                                                                                                                                                                                                                           | ,                          |
| 20 32654          | Dipper, Oil                                                                                                                                                                                                                                                                                                                                                                                                                                                                                                                                                                                                                                                                                                                                                                                                                                                                                                                                                                                                                                                                                                                                                                                                                                                                                                                                                                                                                                                                                                                                                                                                                                                                                                                                                                                                                                                                                                                                                                                                                                                                                                                    |                            |
| 21 27241          | Lifter, Valve                                                                                                                                                                                                                                                                                                                                                                                                                                                                                                                                                                                                                                                                                                                                                                                                                                                                                                                                                                                                                                                                                                                                                                                                                                                                                                                                                                                                                                                                                                                                                                                                                                                                                                                                                                                                                                                                                                                                                                                                                                                                                                                  |                            |
| 22 33158          | Camshaft                                                                                                                                                                                                                                                                                                                                                                                                                                                                                                                                                                                                                                                                                                                                                                                                                                                                                                                                                                                                                                                                                                                                                                                                                                                                                                                                                                                                                                                                                                                                                                                                                                                                                                                                                                                                                                                                                                                                                                                                                                                                                                                       |                            |
| 23 30756B         | Cover, Cylinder (Incl. 2                                                                                                                                                                                                                                                                                                                                                                                                                                                                                                                                                                                                                                                                                                                                                                                                                                                                                                                                                                                                                                                                                                                                                                                                                                                                                                                                                                                                                                                                                                                                                                                                                                                                                                                                                                                                                                                                                                                                                                                                                                                                                                       | 24, 30, 31 & 1 06)         |
| 24 28540          | Seal, Oil                                                                                                                                                                                                                                                                                                                                                                                                                                                                                                                                                                                                                                                                                                                                                                                                                                                                                                                                                                                                                                                                                                                                                                                                                                                                                                                                                                                                                                                                                                                                                                                                                                                                                                                                                                                                                                                                                                                                                                                                                                                                                                                      | •                          |
| 28 27677A         | * Gasket, Cylinder cov                                                                                                                                                                                                                                                                                                                                                                                                                                                                                                                                                                                                                                                                                                                                                                                                                                                                                                                                                                                                                                                                                                                                                                                                                                                                                                                                                                                                                                                                                                                                                                                                                                                                                                                                                                                                                                                                                                                                                                                                                                                                                                         | ver er                     |
| 29 650451         | Screw, 1/4-20 x 1" (Us                                                                                                                                                                                                                                                                                                                                                                                                                                                                                                                                                                                                                                                                                                                                                                                                                                                                                                                                                                                                                                                                                                                                                                                                                                                                                                                                                                                                                                                                                                                                                                                                                                                                                                                                                                                                                                                                                                                                                                                                                                                                                                         | se as required)            |
| 29 650488         | Screw, 1/4-20 x 1-1/4"                                                                                                                                                                                                                                                                                                                                                                                                                                                                                                                                                                                                                                                                                                                                                                                                                                                                                                                                                                                                                                                                                                                                                                                                                                                                                                                                                                                                                                                                                                                                                                                                                                                                                                                                                                                                                                                                                                                                                                                                                                                                                                         | (Use as requir ed)         |
| 30 27625          | Plug, Oil filler (Incl. 31                                                                                                                                                                                                                                                                                                                                                                                                                                                                                                                                                                                                                                                                                                                                                                                                                                                                                                                                                                                                                                                                                                                                                                                                                                                                                                                                                                                                                                                                                                                                                                                                                                                                                                                                                                                                                                                                                                                                                                                                                                                                                                     | )                          |
| 31 29673          | * Gasket, Oil fill plug                                                                                                                                                                                                                                                                                                                                                                                                                                                                                                                                                                                                                                                                                                                                                                                                                                                                                                                                                                                                                                                                                                                                                                                                                                                                                                                                                                                                                                                                                                                                                                                                                                                                                                                                                                                                                                                                                                                                                                                                                                                                                                        | •                          |
| 32 33554A         | Gasket, Cylinder head                                                                                                                                                                                                                                                                                                                                                                                                                                                                                                                                                                                                                                                                                                                                                                                                                                                                                                                                                                                                                                                                                                                                                                                                                                                                                                                                                                                                                                                                                                                                                                                                                                                                                                                                                                                                                                                                                                                                                                                                                                                                                                          | I                          |
| 33 33016A         | Head, Cylinder( Incl. 3                                                                                                                                                                                                                                                                                                                                                                                                                                                                                                                                                                                                                                                                                                                                                                                                                                                                                                                                                                                                                                                                                                                                                                                                                                                                                                                                                                                                                                                                                                                                                                                                                                                                                                                                                                                                                                                                                                                                                                                                                                                                                                        | 5)                         |
| 34 26073          | Washer (Not used on                                                                                                                                                                                                                                                                                                                                                                                                                                                                                                                                                                                                                                                                                                                                                                                                                                                                                                                                                                                                                                                                                                                                                                                                                                                                                                                                                                                                                                                                                                                                                                                                                                                                                                                                                                                                                                                                                                                                                                                                                                                                                                            | late production)           |
| 34 650691         | Washer (Use as requi                                                                                                                                                                                                                                                                                                                                                                                                                                                                                                                                                                                                                                                                                                                                                                                                                                                                                                                                                                                                                                                                                                                                                                                                                                                                                                                                                                                                                                                                                                                                                                                                                                                                                                                                                                                                                                                                                                                                                                                                                                                                                                           | red)                       |
| 35 650694A        | Screw, 5/16-18 x 2" (L                                                                                                                                                                                                                                                                                                                                                                                                                                                                                                                                                                                                                                                                                                                                                                                                                                                                                                                                                                                                                                                                                                                                                                                                                                                                                                                                                                                                                                                                                                                                                                                                                                                                                                                                                                                                                                                                                                                                                                                                                                                                                                         | Jse as required)           |
| 35 650818         | Screw, 5/16-18 x 1-1/2                                                                                                                                                                                                                                                                                                                                                                                                                                                                                                                                                                                                                                                                                                                                                                                                                                                                                                                                                                                                                                                                                                                                                                                                                                                                                                                                                                                                                                                                                                                                                                                                                                                                                                                                                                                                                                                                                                                                                                                                                                                                                                         | 2" (Use as requi red)      |
| 35 650865         | Screw, 5/16-18 x 2" (L                                                                                                                                                                                                                                                                                                                                                                                                                                                                                                                                                                                                                                                                                                                                                                                                                                                                                                                                                                                                                                                                                                                                                                                                                                                                                                                                                                                                                                                                                                                                                                                                                                                                                                                                                                                                                                                                                                                                                                                                                                                                                                         | Jse as required)           |
| 36 6021A          | Screw, 5/16-18 x 1-1/2                                                                                                                                                                                                                                                                                                                                                                                                                                                                                                                                                                                                                                                                                                                                                                                                                                                                                                                                                                                                                                                                                                                                                                                                                                                                                                                                                                                                                                                                                                                                                                                                                                                                                                                                                                                                                                                                                                                                                                                                                                                                                                         | 2" (As req;not w /650691)  |
| 37 33636          | Resistor Spark Plug (F                                                                                                                                                                                                                                                                                                                                                                                                                                                                                                                                                                                                                                                                                                                                                                                                                                                                                                                                                                                                                                                                                                                                                                                                                                                                                                                                                                                                                                                                                                                                                                                                                                                                                                                                                                                                                                                                                                                                                                                                                                                                                                         | RJ-8C)                     |
| 38 31619A         | * Gasket, Breather                                                                                                                                                                                                                                                                                                                                                                                                                                                                                                                                                                                                                                                                                                                                                                                                                                                                                                                                                                                                                                                                                                                                                                                                                                                                                                                                                                                                                                                                                                                                                                                                                                                                                                                                                                                                                                                                                                                                                                                                                                                                                                             |                            |
| 39A 31337A        | Breather Ass'y. (Incl. 3                                                                                                                                                                                                                                                                                                                                                                                                                                                                                                                                                                                                                                                                                                                                                                                                                                                                                                                                                                                                                                                                                                                                                                                                                                                                                                                                                                                                                                                                                                                                                                                                                                                                                                                                                                                                                                                                                                                                                                                                                                                                                                       | 38 & 40)                   |
| 40 31410          | Element, Breather                                                                                                                                                                                                                                                                                                                                                                                                                                                                                                                                                                                                                                                                                                                                                                                                                                                                                                                                                                                                                                                                                                                                                                                                                                                                                                                                                                                                                                                                                                                                                                                                                                                                                                                                                                                                                                                                                                                                                                                                                                                                                                              |                            |
| 45 650128         | Screw, 10-24 x 1/2"                                                                                                                                                                                                                                                                                                                                                                                                                                                                                                                                                                                                                                                                                                                                                                                                                                                                                                                                                                                                                                                                                                                                                                                                                                                                                                                                                                                                                                                                                                                                                                                                                                                                                                                                                                                                                                                                                                                                                                                                                                                                                                            |                            |
| 46 33673A         | * Gasket, Intake (1/32                                                                                                                                                                                                                                                                                                                                                                                                                                                                                                                                                                                                                                                                                                                                                                                                                                                                                                                                                                                                                                                                                                                                                                                                                                                                                                                                                                                                                                                                                                                                                                                                                                                                                                                                                                                                                                                                                                                                                                                                                                                                                                         | thick)                     |
| 48 30646          | Screw, 1/4-20 x 1-3/8"                                                                                                                                                                                                                                                                                                                                                                                                                                                                                                                                                                                                                                                                                                                                                                                                                                                                                                                                                                                                                                                                                                                                                                                                                                                                                                                                                                                                                                                                                                                                                                                                                                                                                                                                                                                                                                                                                                                                                                                                                                                                                                         |                            |
| 59 32698          | Link, Governor-to-thro                                                                                                                                                                                                                                                                                                                                                                                                                                                                                                                                                                                                                                                                                                                                                                                                                                                                                                                                                                                                                                                                                                                                                                                                                                                                                                                                                                                                                                                                                                                                                                                                                                                                                                                                                                                                                                                                                                                                                                                                                                                                                                         | ttle                       |
| 60 31510          | Lever, Governor                                                                                                                                                                                                                                                                                                                                                                                                                                                                                                                                                                                                                                                                                                                                                                                                                                                                                                                                                                                                                                                                                                                                                                                                                                                                                                                                                                                                                                                                                                                                                                                                                                                                                                                                                                                                                                                                                                                                                                                                                                                                                                                |                            |
| 63A 31334         | Rod, Governor (Incl. 6                                                                                                                                                                                                                                                                                                                                                                                                                                                                                                                                                                                                                                                                                                                                                                                                                                                                                                                                                                                                                                                                                                                                                                                                                                                                                                                                                                                                                                                                                                                                                                                                                                                                                                                                                                                                                                                                                                                                                                                                                                                                                                         | 7)                         |
| 64 33342          | Baffle, Blower housing                                                                                                                                                                                                                                                                                                                                                                                                                                                                                                                                                                                                                                                                                                                                                                                                                                                                                                                                                                                                                                                                                                                                                                                                                                                                                                                                                                                                                                                                                                                                                                                                                                                                                                                                                                                                                                                                                                                                                                                                                                                                                                         | ,                          |
| 65 650561         | Screw, 1/4-20 x 5/8"                                                                                                                                                                                                                                                                                                                                                                                                                                                                                                                                                                                                                                                                                                                                                                                                                                                                                                                                                                                                                                                                                                                                                                                                                                                                                                                                                                                                                                                                                                                                                                                                                                                                                                                                                                                                                                                                                                                                                                                                                                                                                                           |                            |
| 66 29752          | · · · · · · · · · · · · · · · · · · ·                                                                                                                                                                                                                                                                                                                                                                                                                                                                                                                                                                                                                                                                                                                                                                                                                                                                                                                                                                                                                                                                                                                                                                                                                                                                                                                                                                                                                                                                                                                                                                                                                                                                                                                                                                                                                                                                                                                                                                                                                                                                                          | sy., 1/4-28 (As re quired) |
| 66                |                                                                                                                                                                                                                                                                                                                                                                                                                                                                                                                                                                                                                                                                                                                                                                                                                                                                                                                                                                                                                                                                                                                                                                                                                                                                                                                                                                                                                                                                                                                                                                                                                                                                                                                                                                                                                                                                                                                                                                                                                                                                                                                                | ocally)(Use as r equired)  |
|                   | TTTTTTTT 100 TTT0 100 C 11 C 100 C 1 |                            |