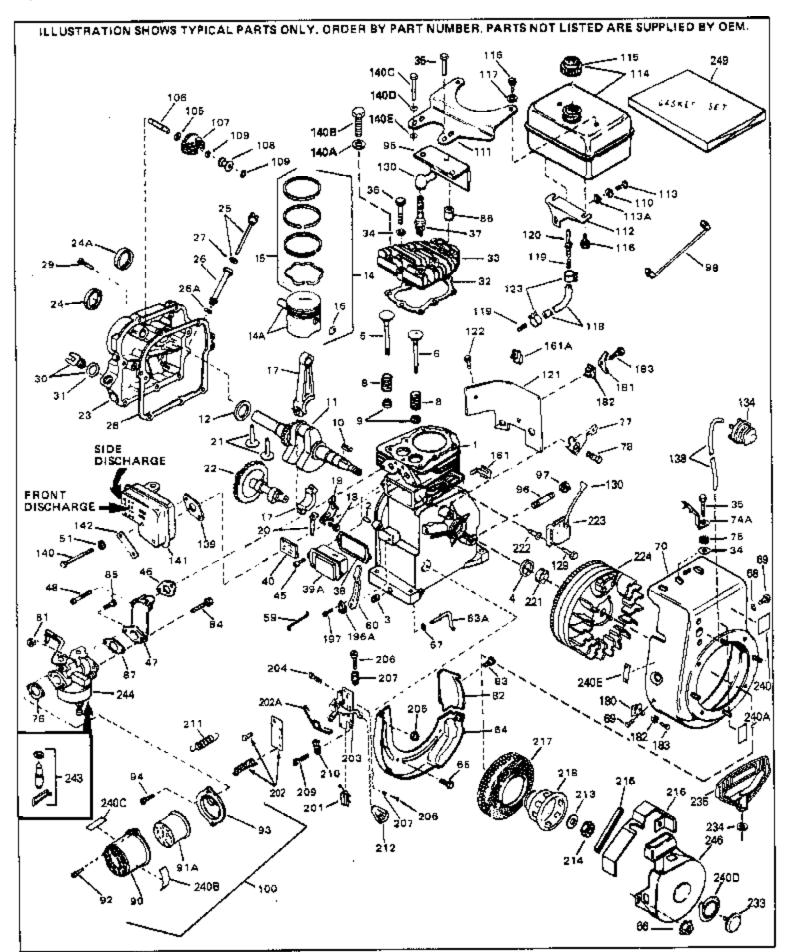

For Discount Tecumseh Engine Parts Call 606-678-9623 or 606-561-4983

Page 1 of 8

Engine Parts List #1

www.mymowerparts.com

| Ref # Part Number | Qty Description                                                                                                                                                                                                                                                                                                                                                                                                                                                                                                                                                                                                                                                                                                                                                                                                                                                                                                                                                                                                                                                                                                                                                                                                                                                                                                                                                                                                                                                                                                                                                                                                                                                                                                                                                                                                                                                                                                                                                                                                                                                                                                                |                            |
|-------------------|--------------------------------------------------------------------------------------------------------------------------------------------------------------------------------------------------------------------------------------------------------------------------------------------------------------------------------------------------------------------------------------------------------------------------------------------------------------------------------------------------------------------------------------------------------------------------------------------------------------------------------------------------------------------------------------------------------------------------------------------------------------------------------------------------------------------------------------------------------------------------------------------------------------------------------------------------------------------------------------------------------------------------------------------------------------------------------------------------------------------------------------------------------------------------------------------------------------------------------------------------------------------------------------------------------------------------------------------------------------------------------------------------------------------------------------------------------------------------------------------------------------------------------------------------------------------------------------------------------------------------------------------------------------------------------------------------------------------------------------------------------------------------------------------------------------------------------------------------------------------------------------------------------------------------------------------------------------------------------------------------------------------------------------------------------------------------------------------------------------------------------|----------------------------|
| 1 33674B          | Cylinder (Incl. 2, 3 & 4                                                                                                                                                                                                                                                                                                                                                                                                                                                                                                                                                                                                                                                                                                                                                                                                                                                                                                                                                                                                                                                                                                                                                                                                                                                                                                                                                                                                                                                                                                                                                                                                                                                                                                                                                                                                                                                                                                                                                                                                                                                                                                       | ) (2-13/16" B ore)         |
| 2 26727           | Pin, Dowel                                                                                                                                                                                                                                                                                                                                                                                                                                                                                                                                                                                                                                                                                                                                                                                                                                                                                                                                                                                                                                                                                                                                                                                                                                                                                                                                                                                                                                                                                                                                                                                                                                                                                                                                                                                                                                                                                                                                                                                                                                                                                                                     | , ( ,                      |
| 3 27642           | Oil Drain Plug                                                                                                                                                                                                                                                                                                                                                                                                                                                                                                                                                                                                                                                                                                                                                                                                                                                                                                                                                                                                                                                                                                                                                                                                                                                                                                                                                                                                                                                                                                                                                                                                                                                                                                                                                                                                                                                                                                                                                                                                                                                                                                                 |                            |
| 3 28582           | Oil Drain Plug                                                                                                                                                                                                                                                                                                                                                                                                                                                                                                                                                                                                                                                                                                                                                                                                                                                                                                                                                                                                                                                                                                                                                                                                                                                                                                                                                                                                                                                                                                                                                                                                                                                                                                                                                                                                                                                                                                                                                                                                                                                                                                                 |                            |
| 4 32600           | Seal, Oil                                                                                                                                                                                                                                                                                                                                                                                                                                                                                                                                                                                                                                                                                                                                                                                                                                                                                                                                                                                                                                                                                                                                                                                                                                                                                                                                                                                                                                                                                                                                                                                                                                                                                                                                                                                                                                                                                                                                                                                                                                                                                                                      |                            |
| 5 32644A          | Intake Valve (Std.) (Inc                                                                                                                                                                                                                                                                                                                                                                                                                                                                                                                                                                                                                                                                                                                                                                                                                                                                                                                                                                                                                                                                                                                                                                                                                                                                                                                                                                                                                                                                                                                                                                                                                                                                                                                                                                                                                                                                                                                                                                                                                                                                                                       | cl. 9)                     |
| 5 32645A          | Intake Valve (1/32" OS                                                                                                                                                                                                                                                                                                                                                                                                                                                                                                                                                                                                                                                                                                                                                                                                                                                                                                                                                                                                                                                                                                                                                                                                                                                                                                                                                                                                                                                                                                                                                                                                                                                                                                                                                                                                                                                                                                                                                                                                                                                                                                         |                            |
| 6 29313C          | Exhaust Valve (Std.) (                                                                                                                                                                                                                                                                                                                                                                                                                                                                                                                                                                                                                                                                                                                                                                                                                                                                                                                                                                                                                                                                                                                                                                                                                                                                                                                                                                                                                                                                                                                                                                                                                                                                                                                                                                                                                                                                                                                                                                                                                                                                                                         |                            |
| 6 29315C          | Exhaust Valve (1/32")                                                                                                                                                                                                                                                                                                                                                                                                                                                                                                                                                                                                                                                                                                                                                                                                                                                                                                                                                                                                                                                                                                                                                                                                                                                                                                                                                                                                                                                                                                                                                                                                                                                                                                                                                                                                                                                                                                                                                                                                                                                                                                          | •                          |
| 8 31672           | Spring, Valve                                                                                                                                                                                                                                                                                                                                                                                                                                                                                                                                                                                                                                                                                                                                                                                                                                                                                                                                                                                                                                                                                                                                                                                                                                                                                                                                                                                                                                                                                                                                                                                                                                                                                                                                                                                                                                                                                                                                                                                                                                                                                                                  | , ( ,                      |
| 9 31673           | Cap, Lower valve sprin                                                                                                                                                                                                                                                                                                                                                                                                                                                                                                                                                                                                                                                                                                                                                                                                                                                                                                                                                                                                                                                                                                                                                                                                                                                                                                                                                                                                                                                                                                                                                                                                                                                                                                                                                                                                                                                                                                                                                                                                                                                                                                         | g                          |
| 10 610961         | Key Flywheel                                                                                                                                                                                                                                                                                                                                                                                                                                                                                                                                                                                                                                                                                                                                                                                                                                                                                                                                                                                                                                                                                                                                                                                                                                                                                                                                                                                                                                                                                                                                                                                                                                                                                                                                                                                                                                                                                                                                                                                                                                                                                                                   |                            |
| 11 34728          | Crankshaft (Incl. 24)                                                                                                                                                                                                                                                                                                                                                                                                                                                                                                                                                                                                                                                                                                                                                                                                                                                                                                                                                                                                                                                                                                                                                                                                                                                                                                                                                                                                                                                                                                                                                                                                                                                                                                                                                                                                                                                                                                                                                                                                                                                                                                          |                            |
| 13 33876          | Gasket, Stator                                                                                                                                                                                                                                                                                                                                                                                                                                                                                                                                                                                                                                                                                                                                                                                                                                                                                                                                                                                                                                                                                                                                                                                                                                                                                                                                                                                                                                                                                                                                                                                                                                                                                                                                                                                                                                                                                                                                                                                                                                                                                                                 |                            |
| 14A 33562B        | Piston & Pin Ass'y.(St                                                                                                                                                                                                                                                                                                                                                                                                                                                                                                                                                                                                                                                                                                                                                                                                                                                                                                                                                                                                                                                                                                                                                                                                                                                                                                                                                                                                                                                                                                                                                                                                                                                                                                                                                                                                                                                                                                                                                                                                                                                                                                         | td.)(Incl.16)(2- 13/16")   |
| 14A 33563B        | Piston & Pin Ass'y. (.0                                                                                                                                                                                                                                                                                                                                                                                                                                                                                                                                                                                                                                                                                                                                                                                                                                                                                                                                                                                                                                                                                                                                                                                                                                                                                                                                                                                                                                                                                                                                                                                                                                                                                                                                                                                                                                                                                                                                                                                                                                                                                                        |                            |
| 14A 33564B        | Piston & Pin Ass'y. (.0                                                                                                                                                                                                                                                                                                                                                                                                                                                                                                                                                                                                                                                                                                                                                                                                                                                                                                                                                                                                                                                                                                                                                                                                                                                                                                                                                                                                                                                                                                                                                                                                                                                                                                                                                                                                                                                                                                                                                                                                                                                                                                        |                            |
| 14 34535          |                                                                                                                                                                                                                                                                                                                                                                                                                                                                                                                                                                                                                                                                                                                                                                                                                                                                                                                                                                                                                                                                                                                                                                                                                                                                                                                                                                                                                                                                                                                                                                                                                                                                                                                                                                                                                                                                                                                                                                                                                                                                                                                                | t (Std.) (2-13/1 6" Bore)  |
| 14 34536          | Piston, Pin & Ring Se                                                                                                                                                                                                                                                                                                                                                                                                                                                                                                                                                                                                                                                                                                                                                                                                                                                                                                                                                                                                                                                                                                                                                                                                                                                                                                                                                                                                                                                                                                                                                                                                                                                                                                                                                                                                                                                                                                                                                                                                                                                                                                          |                            |
| 14 34537          | Piston, Pin & Ring Se                                                                                                                                                                                                                                                                                                                                                                                                                                                                                                                                                                                                                                                                                                                                                                                                                                                                                                                                                                                                                                                                                                                                                                                                                                                                                                                                                                                                                                                                                                                                                                                                                                                                                                                                                                                                                                                                                                                                                                                                                                                                                                          |                            |
| 15 33567          | Ring Set (Std.) (2-13/1                                                                                                                                                                                                                                                                                                                                                                                                                                                                                                                                                                                                                                                                                                                                                                                                                                                                                                                                                                                                                                                                                                                                                                                                                                                                                                                                                                                                                                                                                                                                                                                                                                                                                                                                                                                                                                                                                                                                                                                                                                                                                                        |                            |
| 15 33568          | Ring Set (.010" OS)                                                                                                                                                                                                                                                                                                                                                                                                                                                                                                                                                                                                                                                                                                                                                                                                                                                                                                                                                                                                                                                                                                                                                                                                                                                                                                                                                                                                                                                                                                                                                                                                                                                                                                                                                                                                                                                                                                                                                                                                                                                                                                            | ,                          |
| 15 33569          | Ring Set (.020" OS)                                                                                                                                                                                                                                                                                                                                                                                                                                                                                                                                                                                                                                                                                                                                                                                                                                                                                                                                                                                                                                                                                                                                                                                                                                                                                                                                                                                                                                                                                                                                                                                                                                                                                                                                                                                                                                                                                                                                                                                                                                                                                                            |                            |
| 16 20381          | Ring, Piston pin retain                                                                                                                                                                                                                                                                                                                                                                                                                                                                                                                                                                                                                                                                                                                                                                                                                                                                                                                                                                                                                                                                                                                                                                                                                                                                                                                                                                                                                                                                                                                                                                                                                                                                                                                                                                                                                                                                                                                                                                                                                                                                                                        | ing                        |
| 17 32875          | Rod Assy., Connectin                                                                                                                                                                                                                                                                                                                                                                                                                                                                                                                                                                                                                                                                                                                                                                                                                                                                                                                                                                                                                                                                                                                                                                                                                                                                                                                                                                                                                                                                                                                                                                                                                                                                                                                                                                                                                                                                                                                                                                                                                                                                                                           | •                          |
| 18 32610A         | Bolt, Connecting Rod                                                                                                                                                                                                                                                                                                                                                                                                                                                                                                                                                                                                                                                                                                                                                                                                                                                                                                                                                                                                                                                                                                                                                                                                                                                                                                                                                                                                                                                                                                                                                                                                                                                                                                                                                                                                                                                                                                                                                                                                                                                                                                           | ,                          |
| 20 32654          | Dipper, Oil                                                                                                                                                                                                                                                                                                                                                                                                                                                                                                                                                                                                                                                                                                                                                                                                                                                                                                                                                                                                                                                                                                                                                                                                                                                                                                                                                                                                                                                                                                                                                                                                                                                                                                                                                                                                                                                                                                                                                                                                                                                                                                                    |                            |
| 21 27241          | Lifter, Valve                                                                                                                                                                                                                                                                                                                                                                                                                                                                                                                                                                                                                                                                                                                                                                                                                                                                                                                                                                                                                                                                                                                                                                                                                                                                                                                                                                                                                                                                                                                                                                                                                                                                                                                                                                                                                                                                                                                                                                                                                                                                                                                  |                            |
| 22 33158          | Camshaft                                                                                                                                                                                                                                                                                                                                                                                                                                                                                                                                                                                                                                                                                                                                                                                                                                                                                                                                                                                                                                                                                                                                                                                                                                                                                                                                                                                                                                                                                                                                                                                                                                                                                                                                                                                                                                                                                                                                                                                                                                                                                                                       |                            |
| 23 30756B         | Cover, Cylinder (Incl. 2                                                                                                                                                                                                                                                                                                                                                                                                                                                                                                                                                                                                                                                                                                                                                                                                                                                                                                                                                                                                                                                                                                                                                                                                                                                                                                                                                                                                                                                                                                                                                                                                                                                                                                                                                                                                                                                                                                                                                                                                                                                                                                       | 24, 30, 31 & 1 06)         |
| 24 28540          | Seal, Oil                                                                                                                                                                                                                                                                                                                                                                                                                                                                                                                                                                                                                                                                                                                                                                                                                                                                                                                                                                                                                                                                                                                                                                                                                                                                                                                                                                                                                                                                                                                                                                                                                                                                                                                                                                                                                                                                                                                                                                                                                                                                                                                      | •                          |
| 28 27677A         | * Gasket, Cylinder cov                                                                                                                                                                                                                                                                                                                                                                                                                                                                                                                                                                                                                                                                                                                                                                                                                                                                                                                                                                                                                                                                                                                                                                                                                                                                                                                                                                                                                                                                                                                                                                                                                                                                                                                                                                                                                                                                                                                                                                                                                                                                                                         | ver er                     |
| 29 650451         | Screw, 1/4-20 x 1" (Us                                                                                                                                                                                                                                                                                                                                                                                                                                                                                                                                                                                                                                                                                                                                                                                                                                                                                                                                                                                                                                                                                                                                                                                                                                                                                                                                                                                                                                                                                                                                                                                                                                                                                                                                                                                                                                                                                                                                                                                                                                                                                                         | se as required)            |
| 29 650488         | Screw, 1/4-20 x 1-1/4"                                                                                                                                                                                                                                                                                                                                                                                                                                                                                                                                                                                                                                                                                                                                                                                                                                                                                                                                                                                                                                                                                                                                                                                                                                                                                                                                                                                                                                                                                                                                                                                                                                                                                                                                                                                                                                                                                                                                                                                                                                                                                                         | (Use as requir ed)         |
| 30 27625          | Plug, Oil filler (Incl. 31                                                                                                                                                                                                                                                                                                                                                                                                                                                                                                                                                                                                                                                                                                                                                                                                                                                                                                                                                                                                                                                                                                                                                                                                                                                                                                                                                                                                                                                                                                                                                                                                                                                                                                                                                                                                                                                                                                                                                                                                                                                                                                     | )                          |
| 31 29673          | * Gasket, Oil fill plug                                                                                                                                                                                                                                                                                                                                                                                                                                                                                                                                                                                                                                                                                                                                                                                                                                                                                                                                                                                                                                                                                                                                                                                                                                                                                                                                                                                                                                                                                                                                                                                                                                                                                                                                                                                                                                                                                                                                                                                                                                                                                                        | •                          |
| 32 33554A         | Gasket, Cylinder head                                                                                                                                                                                                                                                                                                                                                                                                                                                                                                                                                                                                                                                                                                                                                                                                                                                                                                                                                                                                                                                                                                                                                                                                                                                                                                                                                                                                                                                                                                                                                                                                                                                                                                                                                                                                                                                                                                                                                                                                                                                                                                          | I                          |
| 33 33016A         | Head, Cylinder( Incl. 3                                                                                                                                                                                                                                                                                                                                                                                                                                                                                                                                                                                                                                                                                                                                                                                                                                                                                                                                                                                                                                                                                                                                                                                                                                                                                                                                                                                                                                                                                                                                                                                                                                                                                                                                                                                                                                                                                                                                                                                                                                                                                                        | 5)                         |
| 34 26073          | Washer (Not used on                                                                                                                                                                                                                                                                                                                                                                                                                                                                                                                                                                                                                                                                                                                                                                                                                                                                                                                                                                                                                                                                                                                                                                                                                                                                                                                                                                                                                                                                                                                                                                                                                                                                                                                                                                                                                                                                                                                                                                                                                                                                                                            | late production)           |
| 34 650691         | Washer (Use as requi                                                                                                                                                                                                                                                                                                                                                                                                                                                                                                                                                                                                                                                                                                                                                                                                                                                                                                                                                                                                                                                                                                                                                                                                                                                                                                                                                                                                                                                                                                                                                                                                                                                                                                                                                                                                                                                                                                                                                                                                                                                                                                           | red)                       |
| 35 650694A        | Screw, 5/16-18 x 2" (L                                                                                                                                                                                                                                                                                                                                                                                                                                                                                                                                                                                                                                                                                                                                                                                                                                                                                                                                                                                                                                                                                                                                                                                                                                                                                                                                                                                                                                                                                                                                                                                                                                                                                                                                                                                                                                                                                                                                                                                                                                                                                                         | Jse as required)           |
| 35 650818         | Screw, 5/16-18 x 1-1/2                                                                                                                                                                                                                                                                                                                                                                                                                                                                                                                                                                                                                                                                                                                                                                                                                                                                                                                                                                                                                                                                                                                                                                                                                                                                                                                                                                                                                                                                                                                                                                                                                                                                                                                                                                                                                                                                                                                                                                                                                                                                                                         | 2" (Use as requi red)      |
| 35 650865         | Screw, 5/16-18 x 2" (L                                                                                                                                                                                                                                                                                                                                                                                                                                                                                                                                                                                                                                                                                                                                                                                                                                                                                                                                                                                                                                                                                                                                                                                                                                                                                                                                                                                                                                                                                                                                                                                                                                                                                                                                                                                                                                                                                                                                                                                                                                                                                                         | Jse as required)           |
| 36 6021A          | Screw, 5/16-18 x 1-1/2                                                                                                                                                                                                                                                                                                                                                                                                                                                                                                                                                                                                                                                                                                                                                                                                                                                                                                                                                                                                                                                                                                                                                                                                                                                                                                                                                                                                                                                                                                                                                                                                                                                                                                                                                                                                                                                                                                                                                                                                                                                                                                         | 2" (As req;not w /650691)  |
| 37 33636          | Resistor Spark Plug (F                                                                                                                                                                                                                                                                                                                                                                                                                                                                                                                                                                                                                                                                                                                                                                                                                                                                                                                                                                                                                                                                                                                                                                                                                                                                                                                                                                                                                                                                                                                                                                                                                                                                                                                                                                                                                                                                                                                                                                                                                                                                                                         | RJ-8C)                     |
| 38 31619A         | * Gasket, Breather                                                                                                                                                                                                                                                                                                                                                                                                                                                                                                                                                                                                                                                                                                                                                                                                                                                                                                                                                                                                                                                                                                                                                                                                                                                                                                                                                                                                                                                                                                                                                                                                                                                                                                                                                                                                                                                                                                                                                                                                                                                                                                             |                            |
| 39A 31337A        | Breather Ass'y. (Incl. 3                                                                                                                                                                                                                                                                                                                                                                                                                                                                                                                                                                                                                                                                                                                                                                                                                                                                                                                                                                                                                                                                                                                                                                                                                                                                                                                                                                                                                                                                                                                                                                                                                                                                                                                                                                                                                                                                                                                                                                                                                                                                                                       | 38 & 40)                   |
| 40 31410          | Element, Breather                                                                                                                                                                                                                                                                                                                                                                                                                                                                                                                                                                                                                                                                                                                                                                                                                                                                                                                                                                                                                                                                                                                                                                                                                                                                                                                                                                                                                                                                                                                                                                                                                                                                                                                                                                                                                                                                                                                                                                                                                                                                                                              |                            |
| 45 650128         | Screw, 10-24 x 1/2"                                                                                                                                                                                                                                                                                                                                                                                                                                                                                                                                                                                                                                                                                                                                                                                                                                                                                                                                                                                                                                                                                                                                                                                                                                                                                                                                                                                                                                                                                                                                                                                                                                                                                                                                                                                                                                                                                                                                                                                                                                                                                                            |                            |
| 46 33673A         | * Gasket, Intake (1/32                                                                                                                                                                                                                                                                                                                                                                                                                                                                                                                                                                                                                                                                                                                                                                                                                                                                                                                                                                                                                                                                                                                                                                                                                                                                                                                                                                                                                                                                                                                                                                                                                                                                                                                                                                                                                                                                                                                                                                                                                                                                                                         | thick)                     |
| 48 30646          | Screw, 1/4-20 x 1-3/8"                                                                                                                                                                                                                                                                                                                                                                                                                                                                                                                                                                                                                                                                                                                                                                                                                                                                                                                                                                                                                                                                                                                                                                                                                                                                                                                                                                                                                                                                                                                                                                                                                                                                                                                                                                                                                                                                                                                                                                                                                                                                                                         |                            |
| 59 32698          | Link, Governor-to-thro                                                                                                                                                                                                                                                                                                                                                                                                                                                                                                                                                                                                                                                                                                                                                                                                                                                                                                                                                                                                                                                                                                                                                                                                                                                                                                                                                                                                                                                                                                                                                                                                                                                                                                                                                                                                                                                                                                                                                                                                                                                                                                         | ttle                       |
| 60 31510          | Lever, Governor                                                                                                                                                                                                                                                                                                                                                                                                                                                                                                                                                                                                                                                                                                                                                                                                                                                                                                                                                                                                                                                                                                                                                                                                                                                                                                                                                                                                                                                                                                                                                                                                                                                                                                                                                                                                                                                                                                                                                                                                                                                                                                                |                            |
| 63A 31334         | Rod, Governor (Incl. 6                                                                                                                                                                                                                                                                                                                                                                                                                                                                                                                                                                                                                                                                                                                                                                                                                                                                                                                                                                                                                                                                                                                                                                                                                                                                                                                                                                                                                                                                                                                                                                                                                                                                                                                                                                                                                                                                                                                                                                                                                                                                                                         | 7)                         |
| 64 33342          | Baffle, Blower housing                                                                                                                                                                                                                                                                                                                                                                                                                                                                                                                                                                                                                                                                                                                                                                                                                                                                                                                                                                                                                                                                                                                                                                                                                                                                                                                                                                                                                                                                                                                                                                                                                                                                                                                                                                                                                                                                                                                                                                                                                                                                                                         | ,                          |
| 65 650561         | Screw, 1/4-20 x 5/8"                                                                                                                                                                                                                                                                                                                                                                                                                                                                                                                                                                                                                                                                                                                                                                                                                                                                                                                                                                                                                                                                                                                                                                                                                                                                                                                                                                                                                                                                                                                                                                                                                                                                                                                                                                                                                                                                                                                                                                                                                                                                                                           |                            |
| 66 29752          | · · · · · · · · · · · · · · · · · · ·                                                                                                                                                                                                                                                                                                                                                                                                                                                                                                                                                                                                                                                                                                                                                                                                                                                                                                                                                                                                                                                                                                                                                                                                                                                                                                                                                                                                                                                                                                                                                                                                                                                                                                                                                                                                                                                                                                                                                                                                                                                                                          | sy., 1/4-28 (As re quired) |
| 66                |                                                                                                                                                                                                                                                                                                                                                                                                                                                                                                                                                                                                                                                                                                                                                                                                                                                                                                                                                                                                                                                                                                                                                                                                                                                                                                                                                                                                                                                                                                                                                                                                                                                                                                                                                                                                                                                                                                                                                                                                                                                                                                                                | ocally)(Use as r equired)  |
|                   | TTTTTTTT 100 TTT0 100 C 11 C 100 C 1 |                            |