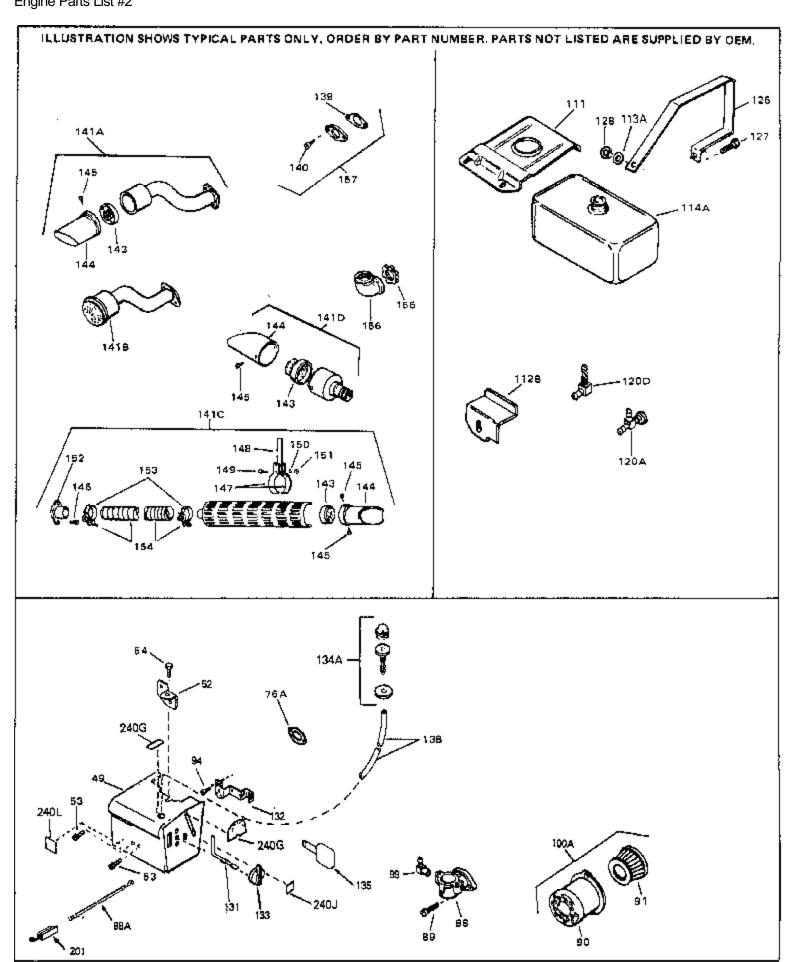

For Discount Tecumseh Engine Parts Call 606-678-9623 or 606-561-4983

Page 1 of 8

Engine Parts List #1

www.mymowerparts.com

| Ref # Part Number | Qty Description                                                                                                                                                                                                                                                                                                                                                                                                                                                                                                                                                                                                                                                                                                                                                                                                                                                                                                                                                                                                                                                                                                                                                                                                                                                                                                                                                                                                                                                                                                                                                                                                                                                                                                                                                                                                                                                                                                                                                                                                                                                                                                                |                            |
|-------------------|--------------------------------------------------------------------------------------------------------------------------------------------------------------------------------------------------------------------------------------------------------------------------------------------------------------------------------------------------------------------------------------------------------------------------------------------------------------------------------------------------------------------------------------------------------------------------------------------------------------------------------------------------------------------------------------------------------------------------------------------------------------------------------------------------------------------------------------------------------------------------------------------------------------------------------------------------------------------------------------------------------------------------------------------------------------------------------------------------------------------------------------------------------------------------------------------------------------------------------------------------------------------------------------------------------------------------------------------------------------------------------------------------------------------------------------------------------------------------------------------------------------------------------------------------------------------------------------------------------------------------------------------------------------------------------------------------------------------------------------------------------------------------------------------------------------------------------------------------------------------------------------------------------------------------------------------------------------------------------------------------------------------------------------------------------------------------------------------------------------------------------|----------------------------|
| 1 33674B          | Cylinder (Incl. 2, 3 & 4                                                                                                                                                                                                                                                                                                                                                                                                                                                                                                                                                                                                                                                                                                                                                                                                                                                                                                                                                                                                                                                                                                                                                                                                                                                                                                                                                                                                                                                                                                                                                                                                                                                                                                                                                                                                                                                                                                                                                                                                                                                                                                       | ) (2-13/16" B ore)         |
| 2 26727           | Pin, Dowel                                                                                                                                                                                                                                                                                                                                                                                                                                                                                                                                                                                                                                                                                                                                                                                                                                                                                                                                                                                                                                                                                                                                                                                                                                                                                                                                                                                                                                                                                                                                                                                                                                                                                                                                                                                                                                                                                                                                                                                                                                                                                                                     | , ( ,                      |
| 3 27642           | Oil Drain Plug                                                                                                                                                                                                                                                                                                                                                                                                                                                                                                                                                                                                                                                                                                                                                                                                                                                                                                                                                                                                                                                                                                                                                                                                                                                                                                                                                                                                                                                                                                                                                                                                                                                                                                                                                                                                                                                                                                                                                                                                                                                                                                                 |                            |
| 3 28582           | Oil Drain Plug                                                                                                                                                                                                                                                                                                                                                                                                                                                                                                                                                                                                                                                                                                                                                                                                                                                                                                                                                                                                                                                                                                                                                                                                                                                                                                                                                                                                                                                                                                                                                                                                                                                                                                                                                                                                                                                                                                                                                                                                                                                                                                                 |                            |
| 4 32600           | Seal, Oil                                                                                                                                                                                                                                                                                                                                                                                                                                                                                                                                                                                                                                                                                                                                                                                                                                                                                                                                                                                                                                                                                                                                                                                                                                                                                                                                                                                                                                                                                                                                                                                                                                                                                                                                                                                                                                                                                                                                                                                                                                                                                                                      |                            |
| 5 32644A          | Intake Valve (Std.) (Inc                                                                                                                                                                                                                                                                                                                                                                                                                                                                                                                                                                                                                                                                                                                                                                                                                                                                                                                                                                                                                                                                                                                                                                                                                                                                                                                                                                                                                                                                                                                                                                                                                                                                                                                                                                                                                                                                                                                                                                                                                                                                                                       | cl. 9)                     |
| 5 32645A          | Intake Valve (1/32" OS                                                                                                                                                                                                                                                                                                                                                                                                                                                                                                                                                                                                                                                                                                                                                                                                                                                                                                                                                                                                                                                                                                                                                                                                                                                                                                                                                                                                                                                                                                                                                                                                                                                                                                                                                                                                                                                                                                                                                                                                                                                                                                         |                            |
| 6 29313C          | Exhaust Valve (Std.) (                                                                                                                                                                                                                                                                                                                                                                                                                                                                                                                                                                                                                                                                                                                                                                                                                                                                                                                                                                                                                                                                                                                                                                                                                                                                                                                                                                                                                                                                                                                                                                                                                                                                                                                                                                                                                                                                                                                                                                                                                                                                                                         |                            |
| 6 29315C          | Exhaust Valve (1/32")                                                                                                                                                                                                                                                                                                                                                                                                                                                                                                                                                                                                                                                                                                                                                                                                                                                                                                                                                                                                                                                                                                                                                                                                                                                                                                                                                                                                                                                                                                                                                                                                                                                                                                                                                                                                                                                                                                                                                                                                                                                                                                          | •                          |
| 8 31672           | Spring, Valve                                                                                                                                                                                                                                                                                                                                                                                                                                                                                                                                                                                                                                                                                                                                                                                                                                                                                                                                                                                                                                                                                                                                                                                                                                                                                                                                                                                                                                                                                                                                                                                                                                                                                                                                                                                                                                                                                                                                                                                                                                                                                                                  | , ( ,                      |
| 9 31673           | Cap, Lower valve sprin                                                                                                                                                                                                                                                                                                                                                                                                                                                                                                                                                                                                                                                                                                                                                                                                                                                                                                                                                                                                                                                                                                                                                                                                                                                                                                                                                                                                                                                                                                                                                                                                                                                                                                                                                                                                                                                                                                                                                                                                                                                                                                         | g                          |
| 10 610961         | Key Flywheel                                                                                                                                                                                                                                                                                                                                                                                                                                                                                                                                                                                                                                                                                                                                                                                                                                                                                                                                                                                                                                                                                                                                                                                                                                                                                                                                                                                                                                                                                                                                                                                                                                                                                                                                                                                                                                                                                                                                                                                                                                                                                                                   |                            |
| 11 34728          | Crankshaft (Incl. 24)                                                                                                                                                                                                                                                                                                                                                                                                                                                                                                                                                                                                                                                                                                                                                                                                                                                                                                                                                                                                                                                                                                                                                                                                                                                                                                                                                                                                                                                                                                                                                                                                                                                                                                                                                                                                                                                                                                                                                                                                                                                                                                          |                            |
| 13 33876          | Gasket, Stator                                                                                                                                                                                                                                                                                                                                                                                                                                                                                                                                                                                                                                                                                                                                                                                                                                                                                                                                                                                                                                                                                                                                                                                                                                                                                                                                                                                                                                                                                                                                                                                                                                                                                                                                                                                                                                                                                                                                                                                                                                                                                                                 |                            |
| 14A 33562B        | Piston & Pin Ass'y.(St                                                                                                                                                                                                                                                                                                                                                                                                                                                                                                                                                                                                                                                                                                                                                                                                                                                                                                                                                                                                                                                                                                                                                                                                                                                                                                                                                                                                                                                                                                                                                                                                                                                                                                                                                                                                                                                                                                                                                                                                                                                                                                         | td.)(Incl.16)(2- 13/16")   |
| 14A 33563B        | Piston & Pin Ass'y. (.0                                                                                                                                                                                                                                                                                                                                                                                                                                                                                                                                                                                                                                                                                                                                                                                                                                                                                                                                                                                                                                                                                                                                                                                                                                                                                                                                                                                                                                                                                                                                                                                                                                                                                                                                                                                                                                                                                                                                                                                                                                                                                                        |                            |
| 14A 33564B        | Piston & Pin Ass'y. (.0                                                                                                                                                                                                                                                                                                                                                                                                                                                                                                                                                                                                                                                                                                                                                                                                                                                                                                                                                                                                                                                                                                                                                                                                                                                                                                                                                                                                                                                                                                                                                                                                                                                                                                                                                                                                                                                                                                                                                                                                                                                                                                        |                            |
| 14 34535          |                                                                                                                                                                                                                                                                                                                                                                                                                                                                                                                                                                                                                                                                                                                                                                                                                                                                                                                                                                                                                                                                                                                                                                                                                                                                                                                                                                                                                                                                                                                                                                                                                                                                                                                                                                                                                                                                                                                                                                                                                                                                                                                                | t (Std.) (2-13/1 6" Bore)  |
| 14 34536          | Piston, Pin & Ring Se                                                                                                                                                                                                                                                                                                                                                                                                                                                                                                                                                                                                                                                                                                                                                                                                                                                                                                                                                                                                                                                                                                                                                                                                                                                                                                                                                                                                                                                                                                                                                                                                                                                                                                                                                                                                                                                                                                                                                                                                                                                                                                          |                            |
| 14 34537          | Piston, Pin & Ring Se                                                                                                                                                                                                                                                                                                                                                                                                                                                                                                                                                                                                                                                                                                                                                                                                                                                                                                                                                                                                                                                                                                                                                                                                                                                                                                                                                                                                                                                                                                                                                                                                                                                                                                                                                                                                                                                                                                                                                                                                                                                                                                          |                            |
| 15 33567          | Ring Set (Std.) (2-13/1                                                                                                                                                                                                                                                                                                                                                                                                                                                                                                                                                                                                                                                                                                                                                                                                                                                                                                                                                                                                                                                                                                                                                                                                                                                                                                                                                                                                                                                                                                                                                                                                                                                                                                                                                                                                                                                                                                                                                                                                                                                                                                        |                            |
| 15 33568          | Ring Set (.010" OS)                                                                                                                                                                                                                                                                                                                                                                                                                                                                                                                                                                                                                                                                                                                                                                                                                                                                                                                                                                                                                                                                                                                                                                                                                                                                                                                                                                                                                                                                                                                                                                                                                                                                                                                                                                                                                                                                                                                                                                                                                                                                                                            | ,                          |
| 15 33569          | Ring Set (.020" OS)                                                                                                                                                                                                                                                                                                                                                                                                                                                                                                                                                                                                                                                                                                                                                                                                                                                                                                                                                                                                                                                                                                                                                                                                                                                                                                                                                                                                                                                                                                                                                                                                                                                                                                                                                                                                                                                                                                                                                                                                                                                                                                            |                            |
| 16 20381          | Ring, Piston pin retain                                                                                                                                                                                                                                                                                                                                                                                                                                                                                                                                                                                                                                                                                                                                                                                                                                                                                                                                                                                                                                                                                                                                                                                                                                                                                                                                                                                                                                                                                                                                                                                                                                                                                                                                                                                                                                                                                                                                                                                                                                                                                                        | ing                        |
| 17 32875          | Rod Assy., Connectin                                                                                                                                                                                                                                                                                                                                                                                                                                                                                                                                                                                                                                                                                                                                                                                                                                                                                                                                                                                                                                                                                                                                                                                                                                                                                                                                                                                                                                                                                                                                                                                                                                                                                                                                                                                                                                                                                                                                                                                                                                                                                                           | •                          |
| 18 32610A         | Bolt, Connecting Rod                                                                                                                                                                                                                                                                                                                                                                                                                                                                                                                                                                                                                                                                                                                                                                                                                                                                                                                                                                                                                                                                                                                                                                                                                                                                                                                                                                                                                                                                                                                                                                                                                                                                                                                                                                                                                                                                                                                                                                                                                                                                                                           | ,                          |
| 20 32654          | Dipper, Oil                                                                                                                                                                                                                                                                                                                                                                                                                                                                                                                                                                                                                                                                                                                                                                                                                                                                                                                                                                                                                                                                                                                                                                                                                                                                                                                                                                                                                                                                                                                                                                                                                                                                                                                                                                                                                                                                                                                                                                                                                                                                                                                    |                            |
| 21 27241          | Lifter, Valve                                                                                                                                                                                                                                                                                                                                                                                                                                                                                                                                                                                                                                                                                                                                                                                                                                                                                                                                                                                                                                                                                                                                                                                                                                                                                                                                                                                                                                                                                                                                                                                                                                                                                                                                                                                                                                                                                                                                                                                                                                                                                                                  |                            |
| 22 33158          | Camshaft                                                                                                                                                                                                                                                                                                                                                                                                                                                                                                                                                                                                                                                                                                                                                                                                                                                                                                                                                                                                                                                                                                                                                                                                                                                                                                                                                                                                                                                                                                                                                                                                                                                                                                                                                                                                                                                                                                                                                                                                                                                                                                                       |                            |
| 23 30756B         | Cover, Cylinder (Incl. 2                                                                                                                                                                                                                                                                                                                                                                                                                                                                                                                                                                                                                                                                                                                                                                                                                                                                                                                                                                                                                                                                                                                                                                                                                                                                                                                                                                                                                                                                                                                                                                                                                                                                                                                                                                                                                                                                                                                                                                                                                                                                                                       | 24, 30, 31 & 1 06)         |
| 24 28540          | Seal, Oil                                                                                                                                                                                                                                                                                                                                                                                                                                                                                                                                                                                                                                                                                                                                                                                                                                                                                                                                                                                                                                                                                                                                                                                                                                                                                                                                                                                                                                                                                                                                                                                                                                                                                                                                                                                                                                                                                                                                                                                                                                                                                                                      | •                          |
| 28 27677A         | * Gasket, Cylinder cov                                                                                                                                                                                                                                                                                                                                                                                                                                                                                                                                                                                                                                                                                                                                                                                                                                                                                                                                                                                                                                                                                                                                                                                                                                                                                                                                                                                                                                                                                                                                                                                                                                                                                                                                                                                                                                                                                                                                                                                                                                                                                                         | ver er                     |
| 29 650451         | Screw, 1/4-20 x 1" (Us                                                                                                                                                                                                                                                                                                                                                                                                                                                                                                                                                                                                                                                                                                                                                                                                                                                                                                                                                                                                                                                                                                                                                                                                                                                                                                                                                                                                                                                                                                                                                                                                                                                                                                                                                                                                                                                                                                                                                                                                                                                                                                         | se as required)            |
| 29 650488         | Screw, 1/4-20 x 1-1/4"                                                                                                                                                                                                                                                                                                                                                                                                                                                                                                                                                                                                                                                                                                                                                                                                                                                                                                                                                                                                                                                                                                                                                                                                                                                                                                                                                                                                                                                                                                                                                                                                                                                                                                                                                                                                                                                                                                                                                                                                                                                                                                         | (Use as requir ed)         |
| 30 27625          | Plug, Oil filler (Incl. 31                                                                                                                                                                                                                                                                                                                                                                                                                                                                                                                                                                                                                                                                                                                                                                                                                                                                                                                                                                                                                                                                                                                                                                                                                                                                                                                                                                                                                                                                                                                                                                                                                                                                                                                                                                                                                                                                                                                                                                                                                                                                                                     | )                          |
| 31 29673          | * Gasket, Oil fill plug                                                                                                                                                                                                                                                                                                                                                                                                                                                                                                                                                                                                                                                                                                                                                                                                                                                                                                                                                                                                                                                                                                                                                                                                                                                                                                                                                                                                                                                                                                                                                                                                                                                                                                                                                                                                                                                                                                                                                                                                                                                                                                        | •                          |
| 32 33554A         | Gasket, Cylinder head                                                                                                                                                                                                                                                                                                                                                                                                                                                                                                                                                                                                                                                                                                                                                                                                                                                                                                                                                                                                                                                                                                                                                                                                                                                                                                                                                                                                                                                                                                                                                                                                                                                                                                                                                                                                                                                                                                                                                                                                                                                                                                          | I                          |
| 33 33016A         | Head, Cylinder( Incl. 3                                                                                                                                                                                                                                                                                                                                                                                                                                                                                                                                                                                                                                                                                                                                                                                                                                                                                                                                                                                                                                                                                                                                                                                                                                                                                                                                                                                                                                                                                                                                                                                                                                                                                                                                                                                                                                                                                                                                                                                                                                                                                                        | 5)                         |
| 34 26073          | Washer (Not used on                                                                                                                                                                                                                                                                                                                                                                                                                                                                                                                                                                                                                                                                                                                                                                                                                                                                                                                                                                                                                                                                                                                                                                                                                                                                                                                                                                                                                                                                                                                                                                                                                                                                                                                                                                                                                                                                                                                                                                                                                                                                                                            | late production)           |
| 34 650691         | Washer (Use as requi                                                                                                                                                                                                                                                                                                                                                                                                                                                                                                                                                                                                                                                                                                                                                                                                                                                                                                                                                                                                                                                                                                                                                                                                                                                                                                                                                                                                                                                                                                                                                                                                                                                                                                                                                                                                                                                                                                                                                                                                                                                                                                           | red)                       |
| 35 650694A        | Screw, 5/16-18 x 2" (L                                                                                                                                                                                                                                                                                                                                                                                                                                                                                                                                                                                                                                                                                                                                                                                                                                                                                                                                                                                                                                                                                                                                                                                                                                                                                                                                                                                                                                                                                                                                                                                                                                                                                                                                                                                                                                                                                                                                                                                                                                                                                                         | Jse as required)           |
| 35 650818         | Screw, 5/16-18 x 1-1/2                                                                                                                                                                                                                                                                                                                                                                                                                                                                                                                                                                                                                                                                                                                                                                                                                                                                                                                                                                                                                                                                                                                                                                                                                                                                                                                                                                                                                                                                                                                                                                                                                                                                                                                                                                                                                                                                                                                                                                                                                                                                                                         | 2" (Use as requi red)      |
| 35 650865         | Screw, 5/16-18 x 2" (L                                                                                                                                                                                                                                                                                                                                                                                                                                                                                                                                                                                                                                                                                                                                                                                                                                                                                                                                                                                                                                                                                                                                                                                                                                                                                                                                                                                                                                                                                                                                                                                                                                                                                                                                                                                                                                                                                                                                                                                                                                                                                                         | Jse as required)           |
| 36 6021A          | Screw, 5/16-18 x 1-1/2                                                                                                                                                                                                                                                                                                                                                                                                                                                                                                                                                                                                                                                                                                                                                                                                                                                                                                                                                                                                                                                                                                                                                                                                                                                                                                                                                                                                                                                                                                                                                                                                                                                                                                                                                                                                                                                                                                                                                                                                                                                                                                         | 2" (As req;not w /650691)  |
| 37 33636          | Resistor Spark Plug (F                                                                                                                                                                                                                                                                                                                                                                                                                                                                                                                                                                                                                                                                                                                                                                                                                                                                                                                                                                                                                                                                                                                                                                                                                                                                                                                                                                                                                                                                                                                                                                                                                                                                                                                                                                                                                                                                                                                                                                                                                                                                                                         | RJ-8C)                     |
| 38 31619A         | * Gasket, Breather                                                                                                                                                                                                                                                                                                                                                                                                                                                                                                                                                                                                                                                                                                                                                                                                                                                                                                                                                                                                                                                                                                                                                                                                                                                                                                                                                                                                                                                                                                                                                                                                                                                                                                                                                                                                                                                                                                                                                                                                                                                                                                             |                            |
| 39A 31337A        | Breather Ass'y. (Incl. 3                                                                                                                                                                                                                                                                                                                                                                                                                                                                                                                                                                                                                                                                                                                                                                                                                                                                                                                                                                                                                                                                                                                                                                                                                                                                                                                                                                                                                                                                                                                                                                                                                                                                                                                                                                                                                                                                                                                                                                                                                                                                                                       | 38 & 40)                   |
| 40 31410          | Element, Breather                                                                                                                                                                                                                                                                                                                                                                                                                                                                                                                                                                                                                                                                                                                                                                                                                                                                                                                                                                                                                                                                                                                                                                                                                                                                                                                                                                                                                                                                                                                                                                                                                                                                                                                                                                                                                                                                                                                                                                                                                                                                                                              |                            |
| 45 650128         | Screw, 10-24 x 1/2"                                                                                                                                                                                                                                                                                                                                                                                                                                                                                                                                                                                                                                                                                                                                                                                                                                                                                                                                                                                                                                                                                                                                                                                                                                                                                                                                                                                                                                                                                                                                                                                                                                                                                                                                                                                                                                                                                                                                                                                                                                                                                                            |                            |
| 46 33673A         | * Gasket, Intake (1/32                                                                                                                                                                                                                                                                                                                                                                                                                                                                                                                                                                                                                                                                                                                                                                                                                                                                                                                                                                                                                                                                                                                                                                                                                                                                                                                                                                                                                                                                                                                                                                                                                                                                                                                                                                                                                                                                                                                                                                                                                                                                                                         | thick)                     |
| 48 30646          | Screw, 1/4-20 x 1-3/8"                                                                                                                                                                                                                                                                                                                                                                                                                                                                                                                                                                                                                                                                                                                                                                                                                                                                                                                                                                                                                                                                                                                                                                                                                                                                                                                                                                                                                                                                                                                                                                                                                                                                                                                                                                                                                                                                                                                                                                                                                                                                                                         |                            |
| 59 32698          | Link, Governor-to-thro                                                                                                                                                                                                                                                                                                                                                                                                                                                                                                                                                                                                                                                                                                                                                                                                                                                                                                                                                                                                                                                                                                                                                                                                                                                                                                                                                                                                                                                                                                                                                                                                                                                                                                                                                                                                                                                                                                                                                                                                                                                                                                         | ttle                       |
| 60 31510          | Lever, Governor                                                                                                                                                                                                                                                                                                                                                                                                                                                                                                                                                                                                                                                                                                                                                                                                                                                                                                                                                                                                                                                                                                                                                                                                                                                                                                                                                                                                                                                                                                                                                                                                                                                                                                                                                                                                                                                                                                                                                                                                                                                                                                                |                            |
| 63A 31334         | Rod, Governor (Incl. 6                                                                                                                                                                                                                                                                                                                                                                                                                                                                                                                                                                                                                                                                                                                                                                                                                                                                                                                                                                                                                                                                                                                                                                                                                                                                                                                                                                                                                                                                                                                                                                                                                                                                                                                                                                                                                                                                                                                                                                                                                                                                                                         | 7)                         |
| 64 33342          | Baffle, Blower housing                                                                                                                                                                                                                                                                                                                                                                                                                                                                                                                                                                                                                                                                                                                                                                                                                                                                                                                                                                                                                                                                                                                                                                                                                                                                                                                                                                                                                                                                                                                                                                                                                                                                                                                                                                                                                                                                                                                                                                                                                                                                                                         | ,                          |
| 65 650561         | Screw, 1/4-20 x 5/8"                                                                                                                                                                                                                                                                                                                                                                                                                                                                                                                                                                                                                                                                                                                                                                                                                                                                                                                                                                                                                                                                                                                                                                                                                                                                                                                                                                                                                                                                                                                                                                                                                                                                                                                                                                                                                                                                                                                                                                                                                                                                                                           |                            |
| 66 29752          | · · · · · · · · · · · · · · · · · · ·                                                                                                                                                                                                                                                                                                                                                                                                                                                                                                                                                                                                                                                                                                                                                                                                                                                                                                                                                                                                                                                                                                                                                                                                                                                                                                                                                                                                                                                                                                                                                                                                                                                                                                                                                                                                                                                                                                                                                                                                                                                                                          | sy., 1/4-28 (As re quired) |
| 66                |                                                                                                                                                                                                                                                                                                                                                                                                                                                                                                                                                                                                                                                                                                                                                                                                                                                                                                                                                                                                                                                                                                                                                                                                                                                                                                                                                                                                                                                                                                                                                                                                                                                                                                                                                                                                                                                                                                                                                                                                                                                                                                                                | ocally)(Use as r equired)  |
|                   | TTTTTTTT 100 TTT0 100 C 11 C 100 C 1 |                            |