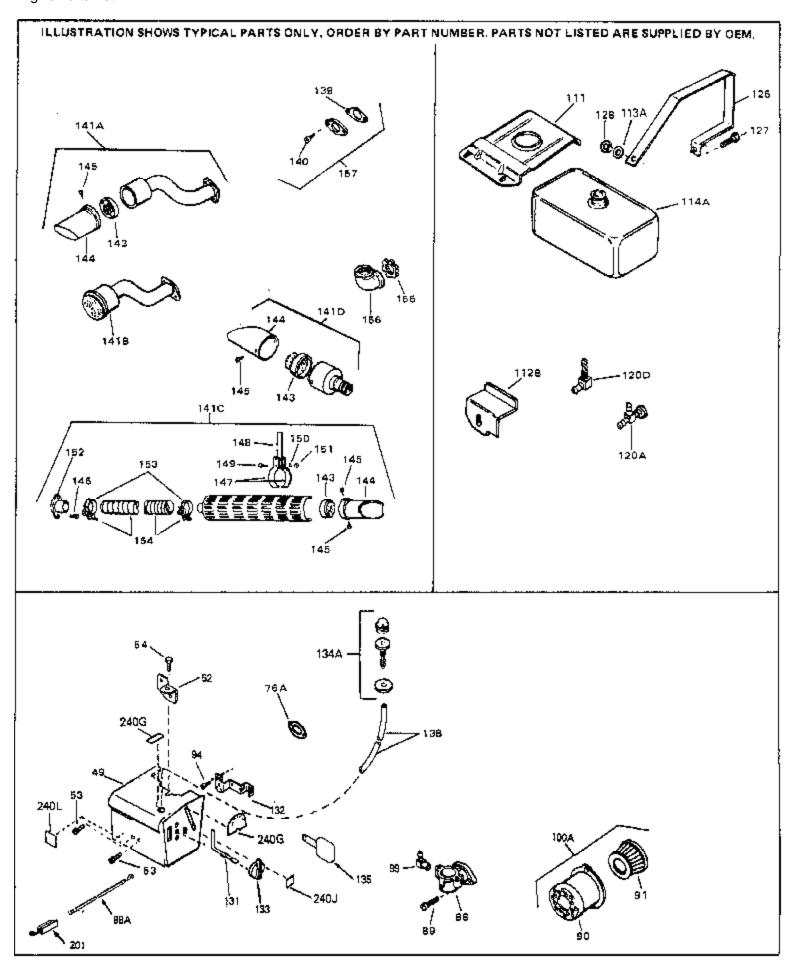

For Discount Tecumseh Engine Parts Call 606-678-9623 or 606-561-4983 HS50-67203D Page 5 of 8 Engine Parts List #2

www.mymowerparts.com

|      | Part Number | Qty Description                                                                                                                                                                                                                                            |
|------|-------------|------------------------------------------------------------------------------------------------------------------------------------------------------------------------------------------------------------------------------------------------------------|
|      | 33876       | Gasket, Stator                                                                                                                                                                                                                                             |
|      | 31715       | Body, Air cleaner                                                                                                                                                                                                                                          |
|      | 30727       | Element, Air cleaner                                                                                                                                                                                                                                       |
|      | 28820       | Screw, 10-32 x 1/2"                                                                                                                                                                                                                                        |
| 100A | 730164      | Air Cleaner Ass'y. (Incl. 76, 90, 91, 92, 93, 94, & 221B) (Use as required)                                                                                                                                                                                |
| 111  | 28371B      | Fuel Tank Bracket                                                                                                                                                                                                                                          |
| 112B | 34182       | Fuel Tank Bracket                                                                                                                                                                                                                                          |
|      | 33670A      | * Gasket, Muffler                                                                                                                                                                                                                                          |
|      | 650561      | Screw, 1/4-20 x 5/8"                                                                                                                                                                                                                                       |
|      | 30063       | Screw, 1/4-20 x 1/2" (Use as required )                                                                                                                                                                                                                    |
|      | 33699       | Muffler (Spark Arresting)(In.143,144, 145)                                                                                                                                                                                                                 |
| 141D | 391026      | Muffler (Incl. 143, 144 & 145) (This spark arrester mufflercan be used on any model.)                                                                                                                                                                      |
| 143  | 33323       | Screen, Muffler                                                                                                                                                                                                                                            |
| 144  | 33700       | Cover & Tube, Muffler                                                                                                                                                                                                                                      |
| 145  | 650578      | Screw, 8-18 x 3/8"                                                                                                                                                                                                                                         |
|      | 730165      | Muff.Adapter Kit (Incl.139,140)(As re quired)                                                                                                                                                                                                              |
|      | 610973      | Terminal Assy. (Use as required)                                                                                                                                                                                                                           |
| 245  | 611025      | Magneto NOTE: The complete magneto is not available as<br>an assembly. The magneto number is shown for reference<br>purposes only. Order component partsindividually, as shown<br>in partslist. (Refer to Division 5, Section B, page 39 for<br>breakdown) |