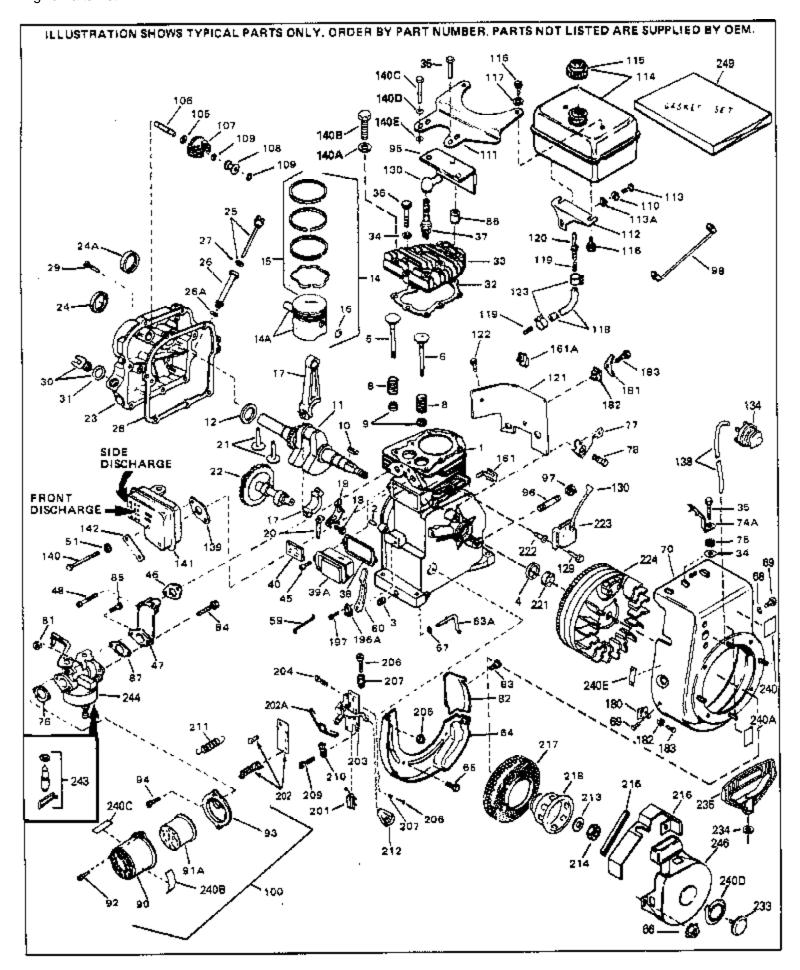

For Discount Tecumseh Engine Parts Call 606-678-9623 or 606-561-4983 HS50-67203D Page 1 of 8 Engine Parts List #1

www.mymowerparts.com

|    |                 | ty Description                                                                                         |
|----|-----------------|--------------------------------------------------------------------------------------------------------|
|    | 33674B          | Cylinder (Incl. 2, 3 & 4) (2-13/16" B ore)                                                             |
|    | 26727           | Pin, Dowel                                                                                             |
|    | 27642           | Oil Drain Plug                                                                                         |
|    | 32600           | Seal, Oil                                                                                              |
|    | 32644A          | Intake Valve (Std.) (Incl. 9)                                                                          |
|    | 32645A          | Intake Valve (1/32" OS) (Incl. 9)                                                                      |
|    | 29313C          | Exhaust Valve (Std.) (Incl. 9)                                                                         |
|    | 29315C          | Exhaust Valve (1/32" OS) (Incl. 9)                                                                     |
|    | 31672           | Spring, Valve                                                                                          |
|    | 31673           | Cap, Lower valve spring                                                                                |
|    | 610961          | Key Flywheel                                                                                           |
|    | 34728           | Crankshaft (Incl. 24)                                                                                  |
|    | 33876           | Gasket, Stator                                                                                         |
|    | 34535           | Piston, Pin & Ring Set (Std.) (2-13/1 6" Bore)                                                         |
|    | 34536           | Piston, Pin & Ring Set (.010" OS)                                                                      |
|    | 34537           | Piston, Pin & Ring Set (.020" OS)                                                                      |
|    | 33562B          | Piston & Pin Ass'y.(Std.)(Incl.16)(2-13/16")                                                           |
|    | 33563B          | Piston & Pin Ass'y. (.010" OS) (Incl. 16)                                                              |
|    | 33564B          | Piston & Pin Ass'y. (.020" OS) (Incl. 16)<br>Bing Set (Ctd.) (2.12(16" Born)                           |
|    | 33567           | Ring Set (Std.) (2-13/16" Bore)                                                                        |
|    | 33568           | Ring Set (.010" OS)                                                                                    |
|    | 33569           | Ring Set (.020" OS)                                                                                    |
|    | 20381           | Ring, Piston pin retaining                                                                             |
|    | 32875           | Rod Assy., Connecting (Incl. 18 & 20)                                                                  |
|    | 32610A          | Bolt, Connecting Rod                                                                                   |
|    | 32654           | Dipper, Oil                                                                                            |
|    | 27241           | Lifter, Valve                                                                                          |
|    | 33158<br>20756P | Camshaft                                                                                               |
|    | 30756B<br>28540 | Cover, Cylinder (Incl. 24, 30, 31 & 1 06)                                                              |
|    | 27677A          | Seal, Oil<br>* Casket, Culiador cover                                                                  |
|    | 650451          | * Gasket, Cylinder cover<br>Screw, 1/4-20 x 1" (Use as required)                                       |
|    | 650488          | Screw, $1/4-20 \times 1^{-1}$ (Use as required)<br>Screw, $1/4-20 \times 1-1/4^{-1}$ (Use as required) |
|    | 27625           | Plug, Oil filler (Incl. 31)                                                                            |
|    | 29673           | * Gasket, Oil fill plug                                                                                |
|    | 33554A          | Gasket, Cylinder head                                                                                  |
|    | 33016A          | Head, Cylinder Incl. 35)                                                                               |
|    | 26073           | Washer (Not used on late production)                                                                   |
|    | 650691          | Washer (Use as required)                                                                               |
|    | 650694A         | Screw, 5/16-18 x 2" (Use as required)                                                                  |
|    | 650818          | Screw, $5/16-18 \times 1-1/2$ " (Use as required)                                                      |
|    | 650865          | Screw, $5/16-18 \times 2"$ (Use as required)                                                           |
|    | 6021A           | Screw, 5/16-18 x 1-1/2" (As req;not w /650691)                                                         |
|    | 33636           | Resistor Spark Plug (RJ-8C)                                                                            |
|    | 31619A          | * Gasket, Breather                                                                                     |
|    | 31337A          | Breather Ass'y. (Incl. 38 & 40)                                                                        |
|    | 31410           | Element, Breather                                                                                      |
|    | 650128          | Screw, 10-24 x 1/2"                                                                                    |
|    | 33673A          | * Gasket, Intake (1/32" thick)                                                                         |
|    | 30646           | Screw, 1/4-20 x 1-3/8"                                                                                 |
|    | 32698           | Link, Governor-to-throttle                                                                             |
|    | 31510           | Lever, Governor                                                                                        |
|    | 31334           | Rod, Governor (Incl. 67)                                                                               |
|    | 33342           | Baffle, Blower housing                                                                                 |
|    | 650561          | Screw, 1/4-20 x 5/8"                                                                                   |
|    | 29752           | Nut & Lockwasher Assy., 1/4-28 (As re quired)                                                          |
| 66 |                 | Pop Rivet (Purchase locally)(Use as r equired)                                                         |
|    | 28277           | Washer, Flat                                                                                           |
| 51 | www.mvmov       |                                                                                                        |

www.mymowerparts.com

| Ref # | Part Number Qty                                  | Description                                                        |
|-------|--------------------------------------------------|--------------------------------------------------------------------|
|       | 650168                                           | Washer, Flat                                                       |
|       | 29212                                            | Screw, 1/4-28 x 7/16"                                              |
| 70    | 33663C                                           | Blower Housing (For electric starter) NOTE: In original            |
|       |                                                  | production some starters are riveted to the blower housing.        |
|       |                                                  | Replacement housing has threaded studs. Order four nuts            |
|       |                                                  | (29752) for remounting of starter.                                 |
|       | 30747                                            | Clip, Spark plug shorting                                          |
|       | 650890                                           | Lockwasher                                                         |
|       | 27272A                                           | * Gasket, Air cleaner                                              |
|       | 34212                                            | Bracket, Holddown                                                  |
|       | 30200<br>29752                                   | Screw, 10-24 x 9/16"                                               |
|       | 33341                                            | Nut & Lockwasher Assy., 1/4-28<br>Extension, Baffle                |
|       | 650701                                           | Screw, 8-18 x 7/16"                                                |
|       | 6201                                             | Screw, 1/4-28 x 7/8"                                               |
|       | 650870                                           | Screw, 1/4-28 x 1-11/16"                                           |
|       | 28212                                            | Spacer                                                             |
| 87    | 26756                                            | * Gasket, Carburetor                                               |
| 90    | 31715                                            | Body, Air cleaner                                                  |
|       | 650152                                           | Screw, 8-32 x 3/8"                                                 |
|       | 31691                                            | Bracket, Air cleaner                                               |
|       | 28820                                            | Screw, 10-32 x 1/2"                                                |
|       | 33344                                            | Baffle, Heat                                                       |
|       | 35349<br>730127                                  | Ground Wire<br>Air Cleaner Ass'y. (Incl.76,76A,90A,91A,92,93,94, & |
| 100   | 130121                                           | 221A)(Use as required)                                             |
| 400   | 20450                                            |                                                                    |
|       | 28458                                            | Bearing, Ball                                                      |
|       | 30590A<br>30574                                  | Washer, Flat<br>Shaft, Mechanical governor                         |
|       | 30591                                            | Gear Assy.,Governor (Incl. 105)                                    |
|       | 30588A                                           | Spool Governor                                                     |
|       | 29193                                            | Ring, Retaining                                                    |
| 111   | 28371B                                           | Fuel Tank Bracket                                                  |
|       | 650561                                           | Screw, 1/4-20 x 5/8"                                               |
|       | 34711                                            | Fuel Tank (Incl. 115 & 123)                                        |
|       | 410144B                                          | Fuel Cap (Std.)(Wh.Plastic)(1-1/2" I. D.)                          |
| 115   | 33032                                            | Fuel Cap (Red Plastic)(1-3/16" I.D.) (Spurt resistant, Low         |
|       |                                                  | profile)                                                           |
| 115   | 34210                                            | Fuel Cap (Red Plastic)(1-3/16" I.D.) (Spurt resistant, High        |
|       |                                                  | profile)                                                           |
|       | 650665                                           | Screw, 1/4-15 x 7/8"                                               |
|       | 30795                                            | Line, Fuel (Braided 16")                                           |
|       | 30962                                            | Line, Fuel (Braided 32")                                           |
|       | 29774<br>28810                                   | Line, Fuel (Braided 8.25")                                         |
|       | 28819<br>29745                                   | Spring, Fuel line (Use as required)<br>Extension, Blower housing   |
|       | 650128                                           | Screw, $10-24 \times 1/2$ "                                        |
|       | 26460                                            | Clamp, Fuel line (Use as required)                                 |
|       | 650489                                           | Screw, 1/4-20 x 5/8"                                               |
|       | 27276                                            | Cover, Spark plug                                                  |
| 139   | 33670A                                           | * Gasket, Muffler                                                  |
|       | 26073                                            | Washer, flat                                                       |
|       | 650561                                           | Screw, 1/4-20 x 5/8"                                               |
|       | 30063                                            | Screw, 1/4-20 x 1/2" (Use as required )                            |
|       | 650628A<br>33356                                 | 5/16-18 x 2-3/8"<br>Terminal, Ground                               |
| 101   | www.mymow                                        | ernarts com                                                        |
|       | •• •• •• • <b>1</b> 11 y <b>1</b> 110 <b>•</b> • |                                                                    |

| Ref # | Part Number Q | ty Description                                                                                                                                                                                                                                             |
|-------|---------------|------------------------------------------------------------------------------------------------------------------------------------------------------------------------------------------------------------------------------------------------------------|
| 182   | 28545         | Grommet, Plastic                                                                                                                                                                                                                                           |
| 183   | 650760        | Screw, 8-32 x 3/8"                                                                                                                                                                                                                                         |
| 197   | 650548        | Screw, 8-32 x 5/16"                                                                                                                                                                                                                                        |
| 201   | 610973        | Terminal Assy. (Use as required)                                                                                                                                                                                                                           |
| 202   | 33857         | Spring Assy. (Used in late production)                                                                                                                                                                                                                     |
| 202A  | 32923         | Spring, Torsion (Used in early produc tion)                                                                                                                                                                                                                |
| 203   | 730136A       | Control Brkt (Incl.202,202A,204,205,2 06,207)                                                                                                                                                                                                              |
| 204   | 650139        | Screw, 8-32 x 1/2" (Use as required)                                                                                                                                                                                                                       |
| 204   | 650152        | Screw, 8-32 x 3/8" (Use as required)                                                                                                                                                                                                                       |
| 204   | 30200         | Screw, 10-24 9/16" (Use as required)                                                                                                                                                                                                                       |
| 205   | 30322         | Nut & Lockwasher (Use as required)                                                                                                                                                                                                                         |
| 206   | 650688        | Screw, 10-32 x 1" (Used on early prod uction)                                                                                                                                                                                                              |
| 206   | 650549        | Screw, 5-40 x 7/16" (Used on late pro duction)                                                                                                                                                                                                             |
| 207   | 32924         | Compression Spring (Used on early pro duction)                                                                                                                                                                                                             |
| 207   | 31342         | Compression Spring (Used on late prod uction)                                                                                                                                                                                                              |
| 209   | 28942         | Screw, 10-32 x 3/8"                                                                                                                                                                                                                                        |
| 210   | 27793         | Clip, Conduit                                                                                                                                                                                                                                              |
| 211   | 31426         | Spring, Extension                                                                                                                                                                                                                                          |
| 213   | 650815        | Washer, Belleville                                                                                                                                                                                                                                         |
| 214   | 650816        | Nut, Flywheel                                                                                                                                                                                                                                              |
| 217   | 33668         | Screen, Starter                                                                                                                                                                                                                                            |
| 218   | 34694         | Cup, Starter                                                                                                                                                                                                                                               |
| 221   | 34080         | Spacer, Flywheel key                                                                                                                                                                                                                                       |
| 222   | 650872        | Stud, Solid State Assy.                                                                                                                                                                                                                                    |
| 240A  | 550223        | Decal, Name                                                                                                                                                                                                                                                |
| 240   | 34346         | Decal. Instruction                                                                                                                                                                                                                                         |
| 243   | 631021        | Inlet Needle, Seat & Clip Assy.                                                                                                                                                                                                                            |
| 244   | 631702        | Carburetor (Incl. 87) (Refer to Division 5, Section A, page 114 for breakdown)                                                                                                                                                                             |
| 245   | 611025        | Magneto NOTE: The complete magneto is not available as<br>an assembly. The magneto number is shown for reference<br>purposes only. Order component partsindividually, as shown<br>in partslist. (Refer to Division 5, Section B, page 39 for<br>breakdown) |
| 246   | 590420A       | Rewind Starter NOTE: In original production some starters<br>are riveted to the blowerhousing. Replacement housing has<br>threaded studs. Order four nuts (29752) for remounting of<br>starter. (Refer to Division 5, Section C, page 25 for<br>breakdown) |
| 249   | 33683B        | * Gasket Set (Incl. items marked *)                                                                                                                                                                                                                        |