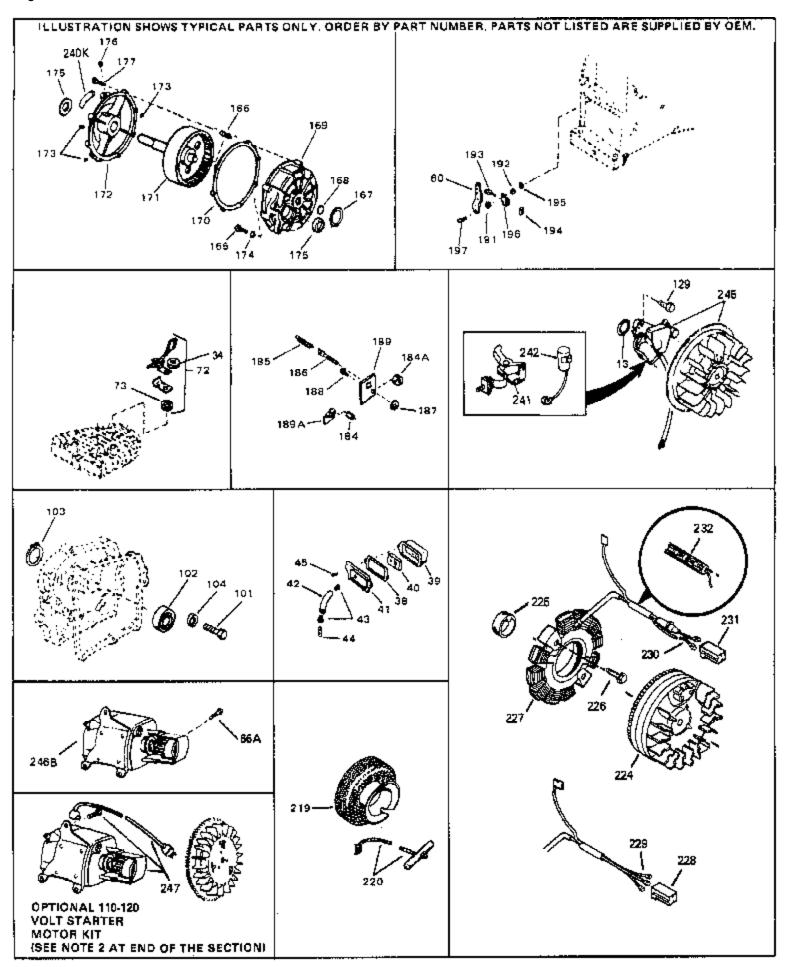

For Discount Tecumseh Engine Parts Call 606-678-9623 or 606-561-4983 HS50-67203D Page 7 of 8 Engine Parts List #3

www.mymowerparts.com

|     |        | Description                                                                                                                                                                                                                                                                                                                |
|-----|--------|----------------------------------------------------------------------------------------------------------------------------------------------------------------------------------------------------------------------------------------------------------------------------------------------------------------------------|
| 13  | 33876  | Gasket, Stator                                                                                                                                                                                                                                                                                                             |
|     | 26073  | Washer (Not used on late production)                                                                                                                                                                                                                                                                                       |
| 34  | 650691 | Washer (Use as required)                                                                                                                                                                                                                                                                                                   |
|     | 31619A | * Gasket, Breather                                                                                                                                                                                                                                                                                                         |
| 40  | 31410  | Element, Breather                                                                                                                                                                                                                                                                                                          |
|     | 650128 | Screw, 10-24 x 1/2"                                                                                                                                                                                                                                                                                                        |
|     | 30200  | Screw, 10-24 x 9/16"                                                                                                                                                                                                                                                                                                       |
|     | 28458  | Bearing, Ball                                                                                                                                                                                                                                                                                                              |
|     | 28539  | Ring, Retaining                                                                                                                                                                                                                                                                                                            |
|     | 28537  | Washer, Flat                                                                                                                                                                                                                                                                                                               |
|     | 29918  | Washer, Lock, #8                                                                                                                                                                                                                                                                                                           |
|     | 30322  | Nut & Lockwasher, 8-32                                                                                                                                                                                                                                                                                                     |
|     | 29826  | Screw, 10-32 x 3/4"                                                                                                                                                                                                                                                                                                        |
|     | 29216  | Nut, Square, 10-32                                                                                                                                                                                                                                                                                                         |
|     | 29642  | Ring, Retaining                                                                                                                                                                                                                                                                                                            |
|     | 29916  | Clamp, Governor lever                                                                                                                                                                                                                                                                                                      |
|     | 650548 | Screw, 8-32 x 5/16"                                                                                                                                                                                                                                                                                                        |
|     | 34788  | Pulley, Starter rope                                                                                                                                                                                                                                                                                                       |
|     | 35189  | Spacer, Coil Assy.                                                                                                                                                                                                                                                                                                         |
|     | 30547A | Contact Assy., Breaker                                                                                                                                                                                                                                                                                                     |
|     | 30548B | Condenser                                                                                                                                                                                                                                                                                                                  |
| 245 | 611025 | Magneto NOTE: The complete magneto is not available as<br>an assembly. The magneto number is shown for reference<br>purposes only. Order component partsindividually, as shown<br>in partslist. (Refer to Division 5, Section B, page 39 for<br>breakdown)                                                                 |
| 247 | 33290D | Starter Motor Kit (110-120 Volt) This 110-120 volt starter<br>motor kit may have been added to this engine. It can be<br>added only if cylinder hasdrilled and tapped starter mounting<br>bosses and a ring gear flywheel. Refer to service number<br>stamped on end cap of motor, or on decal, for identification.<br>Ref |