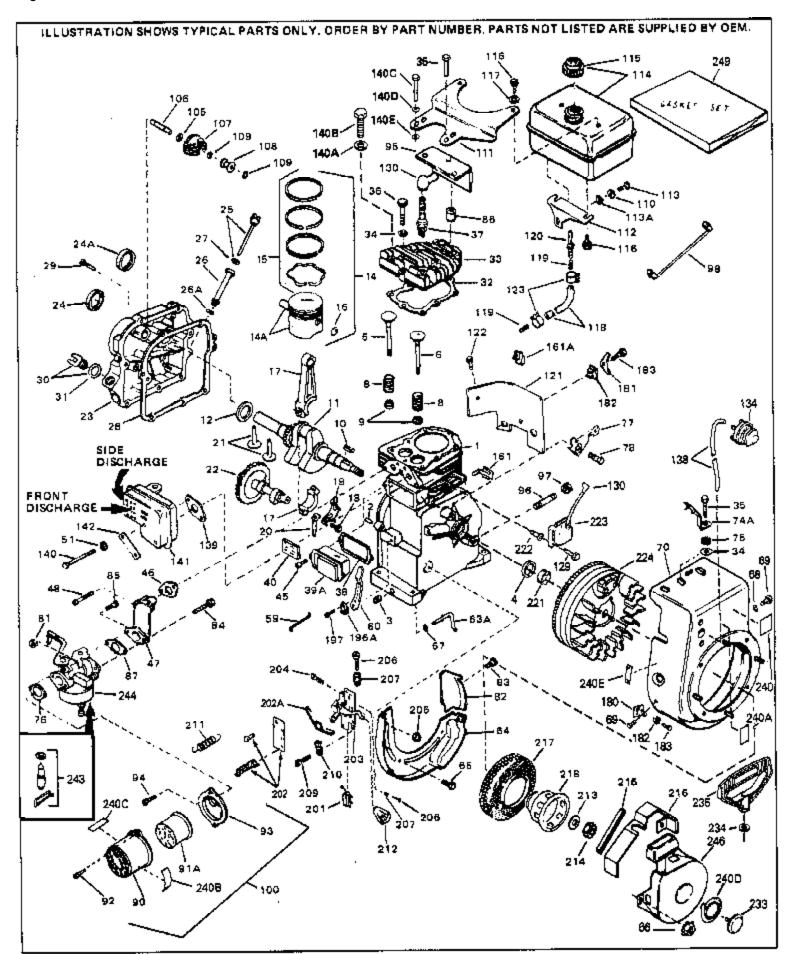

For Discount Tecumseh Engine Parts Call 606-678-9623 or 606-561-4983

HS50-67192C

Page 1 of 8

Engine Parts List #1

www.mymowerparts.com

|    | Part Number Qt |                                                |
|----|----------------|------------------------------------------------|
|    | 33674B         | Cylinder (Incl. 2, 3 & 4) (2-13/16" B ore)     |
|    | 26727          | Pin, Dowel                                     |
|    | 27642          | Oil Drain Plug                                 |
|    | 32600          | Seal, Oil                                      |
|    | 32644A         | Intake Valve (Std.) (Incl. 9)                  |
| 5  | 32645A         | Intake Valve (1/32" OS) (Incl. 9)              |
| 6  | 29313C         | Exhaust Valve (Std.) (Incl. 9)                 |
| 6  | 29315C         | Exhaust Valve (1/32" OS) (Incl. 9)             |
| 8  | 31672          | Spring, Valve                                  |
| 9  | 31673          | Cap, Lower valve spring                        |
| 10 | 610951         | Key, Flywheel                                  |
| 11 | 34604          | Crankshaft                                     |
| 12 | 32323          | Washer, Thrust                                 |
|    | 33876          | Gasket, Stator                                 |
|    | 33562B         | Piston & Pin Ass'y.(Std.)(Incl.16)(2- 13/16")  |
|    | 33563B         | Piston & Pin Ass'y. (.010" OS) (Incl. 16)      |
|    | 33564B         | Piston & Pin Ass'y. (.020" OS) (Incl. 16)      |
|    | 34535          | Piston, Pin & Ring Set (Std.) (2-13/1 6" Bore) |
|    | 34536          | Piston, Pin & Ring Set (.010" OS)              |
|    | 34537          | Piston, Pin & Ring Set (.020" OS)              |
|    | 33567          | Ring Set (Std.) (2-13/16" Bore)                |
|    | 33568          | Ring Set (.010" OS)                            |
|    | 33569          | Ring Set (.020" OS)                            |
|    | 20381          | Ring, Piston pin retaining                     |
|    | 32875          | Rod Assy., Connecting (Incl. 18 & 20)          |
|    | 32610A         | • • • • • • • • • • • • • • • • • • • •        |
|    |                | Bolt, Connecting Rod                           |
|    | 32654          | Dipper, Oil                                    |
|    | 27241          | Lifter, Valve                                  |
|    | 33158          | Camshaft                                       |
|    | 32700A         | Cover, Cylinder (Incl. 24, 29, 30, 31 & 106)   |
|    | 27897          | Seal, Oil                                      |
|    | 27677A         | * Gasket, Cylinder cover                       |
|    | 650451         | Screw, 1/4-20 x 1" (Use as required)           |
|    | 650488         | Screw, 1/4-20 x 1-1/4" (Use as requir ed)      |
|    | 27625          | Plug, Oil filler (Incl. 31)                    |
|    | 29673          | * Gasket, Oil fill plug                        |
|    | 33554A         | Gasket, Cylinder head                          |
|    | 33016A         | Head, Cylinder( Incl. 35)                      |
|    | 26073          | Washer (Not used on late production)           |
|    | 650691         | Washer (Use as required)                       |
|    | 650694A        | Screw, 5/16-18 x 2" (Use as required)          |
|    | 650818         | Screw, 5/16-18 x 1-1/2" (Use as requi red)     |
|    | 650865         | Screw, 5/16-18 x 2" (Use as required)          |
| 36 | 6021A          | Screw, 5/16-18 x 1-1/2" (As req;not w /650691) |
| 37 | 33636          | Resistor Spark Plug (RJ-8C)                    |
| 38 | 27234A         | * Gasket, Breather                             |
| 40 | 31410          | Element, Breather                              |
| 45 | 650128         | Screw, 10-24 x 1/2"                            |
| 46 | 33673A         | * Gasket, Intake (1/32" thick)                 |
| 47 | 33691          | Pipe, Intake                                   |
|    | 650664         | Screw, 1/4-20 x 1-19/32"                       |
|    | 31510          | Lever, Governor                                |
|    | 31334          | Rod, Governor (Incl. 67)                       |
|    | 33342          | Baffle, Blower housing                         |
|    | 650561         | Screw, 1/4-20 x 5/8"                           |
|    | 29752          | Nut & Lockwasher Assy., 1/4-28 (As re quired)  |
| 66 |                | Pop Rivet (Purchase locally)(Use as r equired) |
|    | 28277          | Washer, Flat                                   |
| O, | <del></del>    |                                                |

www.mymowerparts.com

| Ref # Part Nur | mber Qty    | Description                                                          |
|----------------|-------------|----------------------------------------------------------------------|
| 68 650168      | nibei Qty   | Washer, Flat                                                         |
| 69 29212       |             | Screw, 1/4-28 x 7/16"                                                |
| 70 33663C      |             | Blower Housing (For electric starter) NOTE: In original              |
| 70 000000      |             | production some starters are riveted to the blower housing.          |
|                |             | Replacement housing has threaded studs. Order four nuts              |
|                |             | (29752) for remounting of starter.                                   |
|                |             | (29732) for remodifiing or starter.                                  |
| 76 27272A      |             | * Gasket, Air cleaner                                                |
| 77 34212       |             | Bracket, Holddown                                                    |
| 78 30200       |             | Screw, 10-24 x 9/16"                                                 |
| 81 29752       |             | Nut & Lockwasher Assy., 1/4-28                                       |
| 82 33341       |             | Extension, Baffle                                                    |
| 83 650701      |             | Screw, 8-18 x 7/16"                                                  |
| 84 6201        |             | Screw, 1/4-28 x 7/8"                                                 |
| 85 650870      |             | Screw, 1/4-28 x 1-11/16"                                             |
| 86 28212       |             | Spacer                                                               |
| 87 26756       |             | * Gasket, Carburetor                                                 |
| 90 31715       |             | Body, Air cleaner                                                    |
| 91A 31700      |             | Element, Air Cleaner                                                 |
| 92 650152      |             | Screw, 8-32 x 3/8"                                                   |
| 93 31914       |             | Bracket, Air cleaner                                                 |
| 94 28820       |             | Screw, 10-32 x 1/2"                                                  |
| 95 33344       |             | Baffle, Heat                                                         |
| 98 34231       |             | Ground Wire                                                          |
| 100 730127     |             | Air Cleaner Ass'y. (Incl.76,76A,90A,91A,92,93,94, &                  |
|                |             | 221A)(Use as required)                                               |
| 105 30590A     |             | Washer, Flat                                                         |
| 106 30574      |             | Shaft, Mechanical governor                                           |
| 107 30591      |             | Gear Assy.,Governor (Incl. 105)                                      |
| 108 30588A     |             | Spool Governor                                                       |
| 109 29193      |             | Ring, Retaining                                                      |
| 111 28371B     |             | Fuel Tank Bracket                                                    |
| 112 32762      |             | Fuel Tank Bracket                                                    |
| 113 650561     |             | Screw, 1/4-20 x 5/8"                                                 |
| 114 35584      |             | Fuel Tank (Incl. 115 & 123)                                          |
| 115 410144E    | 3           | Fuel Cap (Std.)(Wh.Plastic)(1-1/2" I. D.)                            |
| 115 33032      |             | Fuel Cap (Red Plastic)(1-3/16" I.D.) (Spurt resistant, Low           |
|                |             | profile)                                                             |
| 115 34210      |             | Fuel Can (Bad Blastia)(1.2/16" LD.) (Spurt registent High            |
| 115 34210      |             | Fuel Cap (Red Plastic)(1-3/16" I.D.) (Spurt resistant, High profile) |
|                |             | prome                                                                |
| 116 650665     |             | Screw, 1/4-15 x 7/8"                                                 |
| 118 29774      |             | Line, Fuel (Braided 8.25")                                           |
| 118 30795      |             | Line, Fuel (Braided 16")                                             |
| 118 30962      |             | Line, Fuel (Braided 32")                                             |
| 119 28819      |             | Spring, Fuel line (Use as required)                                  |
| 121 29745      |             | Extension, Blower housing                                            |
| 122 650128     |             | Screw, 10-24 x 1/2"                                                  |
| 123 26460      |             | Clamp, Fuel line (Use as required)                                   |
| 129 650489     |             | Screw, 1/4-20 x 5/8"                                                 |
| 130 610118     |             | Cover, Spark plug                                                    |
| 139 33670A     |             | * Gasket, Muffler                                                    |
| 140 650774     |             | Screw, 1/4-20 x 2-3/8"                                               |
| 140 30063      |             | Screw, 1/4-20 x 1/2" (Use as required )                              |
| 140C 650628A   | A .         | 5/16-18 x 2-3/8"                                                     |
| 140D 26073     |             | Washer, flat                                                         |
| 141 33671A     |             | Muffler (Side Discharge)                                             |
| 196A 31335     | *********** | Clamp, Governor lever                                                |

www.mymowerparts.com

For Discount Tecumseh Engine Parts Call 606-678-9623 or 606-561-4983  $_{\rm Page\ 4\ of\ 8}$  Engine Parts List #1

| Ref # | Part Number | Qty | Description                                                                                                                                                                                                                                    |
|-------|-------------|-----|------------------------------------------------------------------------------------------------------------------------------------------------------------------------------------------------------------------------------------------------|
| 197   | 650548      |     | Screw, 8-32 x 5/16"                                                                                                                                                                                                                            |
| 201   | 610973      |     | Terminal Assy. (Use as required)                                                                                                                                                                                                               |
| 203   | 33879A      |     | Control Brkt(In.201,204,205,206,207,2 09,210)                                                                                                                                                                                                  |
| 204   | 650139      |     | Screw, 8-32 x 1/2" (Use as required)                                                                                                                                                                                                           |
|       | 650152      |     | Screw, 8-32 x 3/8" (Use as required)                                                                                                                                                                                                           |
|       | 30200       |     | Screw, 10-24 9/16" (Use as required)                                                                                                                                                                                                           |
|       | 30322       |     | Nut & Lockwasher (Use as required)                                                                                                                                                                                                             |
|       | 650688      |     | Screw, 10-32 x 1" (Used on early prod uction)                                                                                                                                                                                                  |
|       | 650549      |     | Screw, 5-40 x 7/16" (Used on late pro duction)                                                                                                                                                                                                 |
|       | 32924       |     | Compression Spring (Used on early pro duction)                                                                                                                                                                                                 |
|       | 31342       |     | Compression Spring (Used on late prod uction)                                                                                                                                                                                                  |
|       | 28942       |     | Screw, 10-32 x 3/8"                                                                                                                                                                                                                            |
|       | 27793       |     | Clip, Conduit                                                                                                                                                                                                                                  |
|       | 31426       |     | Spring, Extension                                                                                                                                                                                                                              |
|       | 650815      |     | Washer, Belleville                                                                                                                                                                                                                             |
|       | 650607      |     | Nut, Flywheel                                                                                                                                                                                                                                  |
|       | 33668       |     | Screen, Starter                                                                                                                                                                                                                                |
|       | 33667       |     | Cup, Starter                                                                                                                                                                                                                                   |
|       | 34080       |     | Spacer, Flywheel key                                                                                                                                                                                                                           |
|       | 650872      |     | Stud, Solid State Assy.                                                                                                                                                                                                                        |
|       | 34612       |     | Decal, Air cleaner                                                                                                                                                                                                                             |
|       | 631021      |     | Inlet Needle, Seat & Clip Assy.                                                                                                                                                                                                                |
| 244   | 632144      |     | Carburetor (Incl. 87) (Refer to Division 5, Section A, page 170 for breakdown)                                                                                                                                                                 |
| 245   | 610942A     |     | Magneto NOTE: The complete magneto is not available as an assembly. The magneto number is shown for reference purposes only. Order component partsindividually, as shown in partslist. (Refer to Division 5, Section B, page 35 for breakdown) |
| 246   | 590420A     |     | Rewind Starter NOTE: In original production some starters are riveted to the blowerhousing. Replacement housing has threaded studs. Order four nuts (29752) for remounting of starter. (Refer to Division 5, Section C, page 25 for breakdown) |
| 249   | 33683B      |     | * Gasket Set (Incl. items marked *)                                                                                                                                                                                                            |