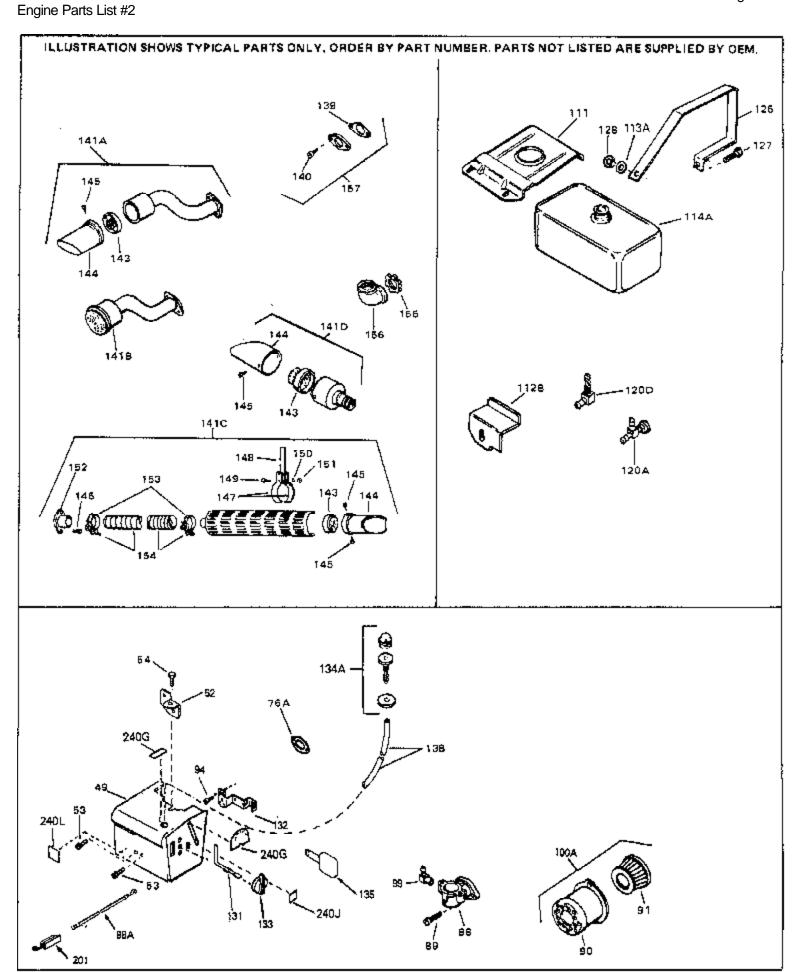

## For Discount Tecumseh Engine Parts Call 606-678-9623 or 606-561-4983 $_{\rm Page~6~of~8}$ Engine Parts List #2

| Ref # | Part Number ( | Qty Description                                                                                                                                                                                                                                |
|-------|---------------|------------------------------------------------------------------------------------------------------------------------------------------------------------------------------------------------------------------------------------------------|
| 13    | 33876         | Gasket, Stator                                                                                                                                                                                                                                 |
| 88    | 34609         | Elbow, Air cleaner                                                                                                                                                                                                                             |
| 89    | 650163        | Screw, 10-32 x 7/8"                                                                                                                                                                                                                            |
| 90    | 31715         | Body, Air cleaner                                                                                                                                                                                                                              |
| 94    | 28820         | Screw, 10-32 x 1/2"                                                                                                                                                                                                                            |
| 99    | 30675         | Fitting, Breather tube                                                                                                                                                                                                                         |
| 100A  | 730164        | Air Cleaner Ass'y. (Incl. 76, 90, 91, 92, 93, 94, & 221B) (Use as required)                                                                                                                                                                    |
| 111   | 28371B        | Fuel Tank Bracket                                                                                                                                                                                                                              |
|       | 33670A        | * Gasket, Muffler                                                                                                                                                                                                                              |
| 140   | 650774        | Screw, 1/4-20 x 2-3/8"                                                                                                                                                                                                                         |
| 140   | 30063         | Screw, 1/4-20 x 1/2" (Use as required )                                                                                                                                                                                                        |
| 141D  | 391026        | Muffler (Incl. 143, 144 & 145) (This spark arrester mufflercan be used on any model.)                                                                                                                                                          |
| 157   | 730165        | Muff.Adapter Kit (Incl.139,140)(As re quired)                                                                                                                                                                                                  |
| 201   | 610973        | Terminal Assy. (Use as required)                                                                                                                                                                                                               |
|       | 610942A       | Magneto NOTE: The complete magneto is not available as an assembly. The magneto number is shown for reference purposes only. Order component partsindividually, as shown in partslist. (Refer to Division 5, Section B, page 35 for breakdown) |