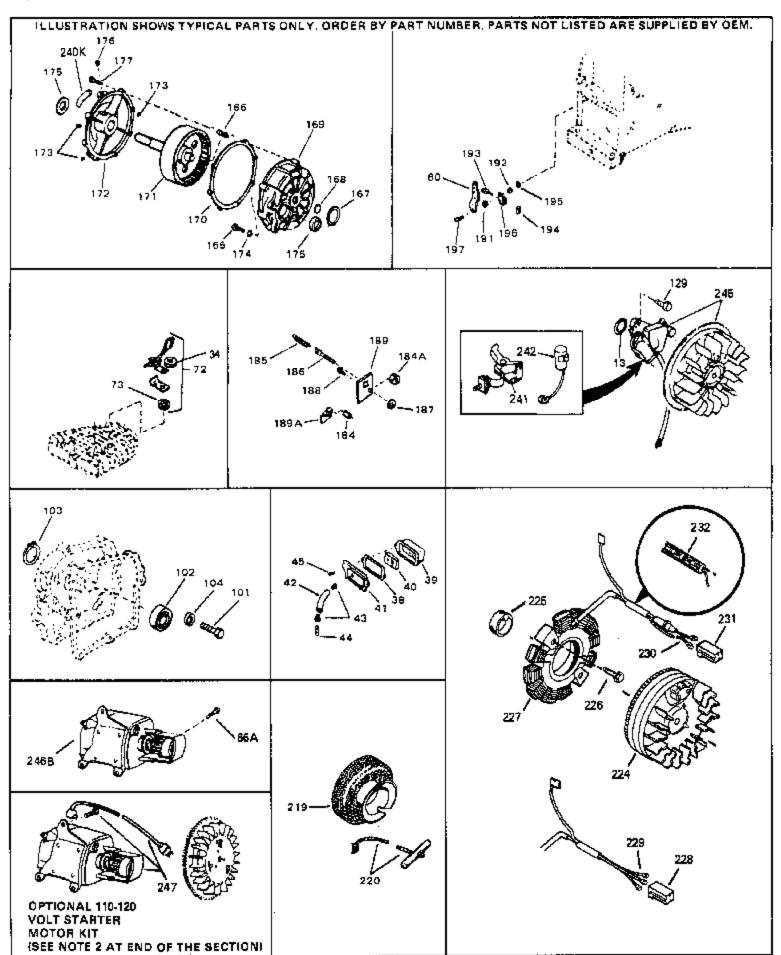

## For Discount Tecumseh Engine Parts Call 606-678-9623 or 606-561-4983 $_{\rm Page~8~of~8}$ Engine Parts List #3

| Ref # | Part Number Qtv | Description                                                                                                                                                                                                                                                                                                 |
|-------|-----------------|-------------------------------------------------------------------------------------------------------------------------------------------------------------------------------------------------------------------------------------------------------------------------------------------------------------|
| 13    | 33876           | Gasket, Stator                                                                                                                                                                                                                                                                                              |
| 34    | 26073           | Washer (Not used on late production)                                                                                                                                                                                                                                                                        |
| 34    | 650691          | Washer (Use as required)                                                                                                                                                                                                                                                                                    |
| 38    | 27234A          | * Gasket, Breather                                                                                                                                                                                                                                                                                          |
| 39    | 27666           | Breather Ass'y.                                                                                                                                                                                                                                                                                             |
| 40    | 31410           | Element, Breather                                                                                                                                                                                                                                                                                           |
| 41    | 34146           | Cover, Breather                                                                                                                                                                                                                                                                                             |
| 42    | 32447           | Tube, Breather                                                                                                                                                                                                                                                                                              |
| 43    | 32446           | Grommet, Breather tube                                                                                                                                                                                                                                                                                      |
| 45    | 650128          | Screw, 10-24 x 1/2"                                                                                                                                                                                                                                                                                         |
| 197   | 650548          | Screw, 8-32 x 5/16"                                                                                                                                                                                                                                                                                         |
| 219   | 34788           | Pulley, Starter rope                                                                                                                                                                                                                                                                                        |
| 225   | 35189           | Spacer, Coil Assy.                                                                                                                                                                                                                                                                                          |
| 241   | 30547A          | Contact Assy., Breaker                                                                                                                                                                                                                                                                                      |
|       | 30548B          | Condenser                                                                                                                                                                                                                                                                                                   |
| 245   | 610942A         | Magneto NOTE: The complete magneto is not available as an assembly. The magneto number is shown for reference purposes only. Order component partsindividually, as shown in partslist. (Refer to Division 5, Section B, page 35 for breakdown)                                                              |
| 247   | 33290D          | Starter Motor Kit (110-120 Volt) This 110-120 volt starter motor kit may have been added to this engine. It can be added only if cylinder hasdrilled and tapped starter mounting bosses and a ring gear flywheel. Refer to service number stamped on end cap of motor, or on decal, for identification. Ref |