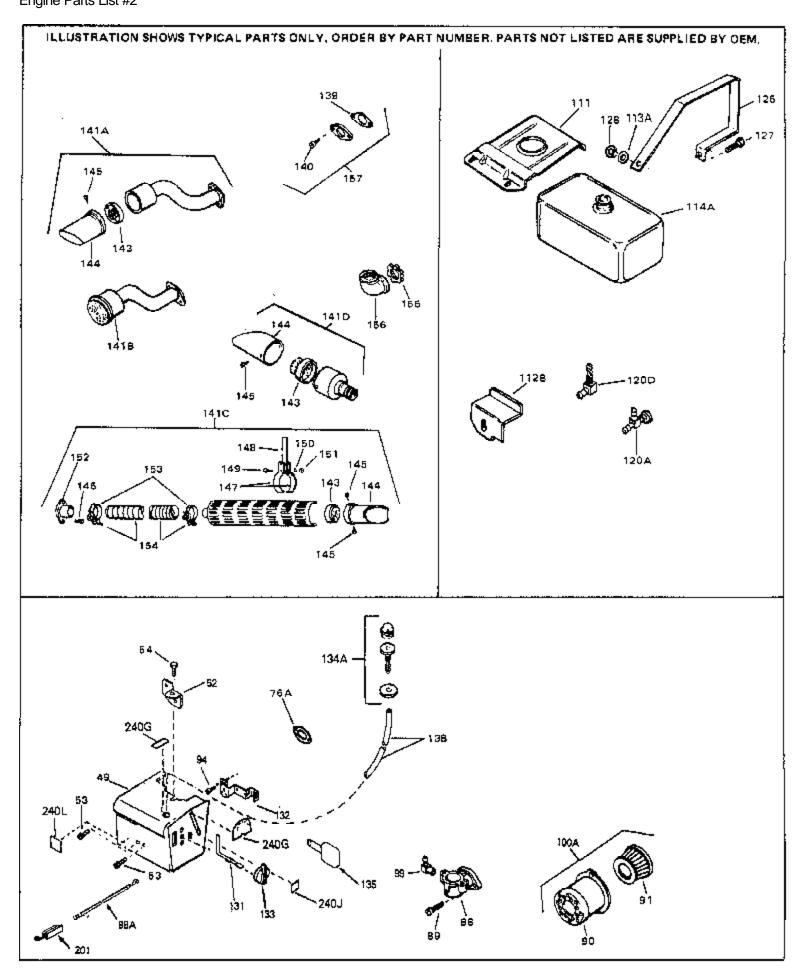

For Discount Tecumseh Engine Parts Call 606-678-9623 or 606-561-4983  $\,$  Page 5 of 8 Engine Parts List #2

www.mymowerparts.com

## For Discount Tecumseh Engine Parts Call 606-678-9623 or 606-561-4983 $_{\rm Page~6~of~8}$ Engine Parts List #2

| Ref # | Part Number Qty | Description                                                                                                                                                                                                                                            |
|-------|-----------------|--------------------------------------------------------------------------------------------------------------------------------------------------------------------------------------------------------------------------------------------------------|
| 13    | 33876           | Gasket, Stator                                                                                                                                                                                                                                         |
| 90    | 31715           | Body, Air cleaner                                                                                                                                                                                                                                      |
| 91    | 30727           | Element, Air cleaner                                                                                                                                                                                                                                   |
| 94    | 28820           | Screw, 10-32 x 1/2"                                                                                                                                                                                                                                    |
| 100A  | 730164          | Air Cleaner Ass'y. (Incl. 76, 90, 91, 92, 93, 94, & 221B) (Use as required)                                                                                                                                                                            |
| 111   | 28371B          | Fuel Tank Bracket                                                                                                                                                                                                                                      |
| 139   | 33670A          | * Gasket, Muffler                                                                                                                                                                                                                                      |
| 140   | 650561          | Screw, 1/4-20 x 5/8"                                                                                                                                                                                                                                   |
| 140   | 30063           | Screw, 1/4-20 x 1/2" (Use as required )                                                                                                                                                                                                                |
| 141D  | 391026          | Muffler (Incl. 143, 144 & 145) (This spark arrester mufflercan                                                                                                                                                                                         |
|       |                 | be used on any model.)                                                                                                                                                                                                                                 |
| 141A  | 33699           | Muffler (Spark Arresting)(In.143,144, 145)                                                                                                                                                                                                             |
| 143   | 33323           | Screen, Muffler                                                                                                                                                                                                                                        |
| 144   | 33700           | Cover & Tube, Muffler                                                                                                                                                                                                                                  |
| 145   | 650578          | Screw, 8-18 x 3/8"                                                                                                                                                                                                                                     |
|       | 730165          | Muff.Adapter Kit (Incl.139,140)(As re quired)                                                                                                                                                                                                          |
|       | 610973          | Terminal Assy. (Use as required)                                                                                                                                                                                                                       |
| 245   | 610987          | Magneto (3 Amp) NOTE: The complete magneto is not available as an assembly. The magneto number is shown for reference purposes only. Order component partsindividually, as shown in partslist. (Refer to Division 5, Section B, page 36 for breakdown) |