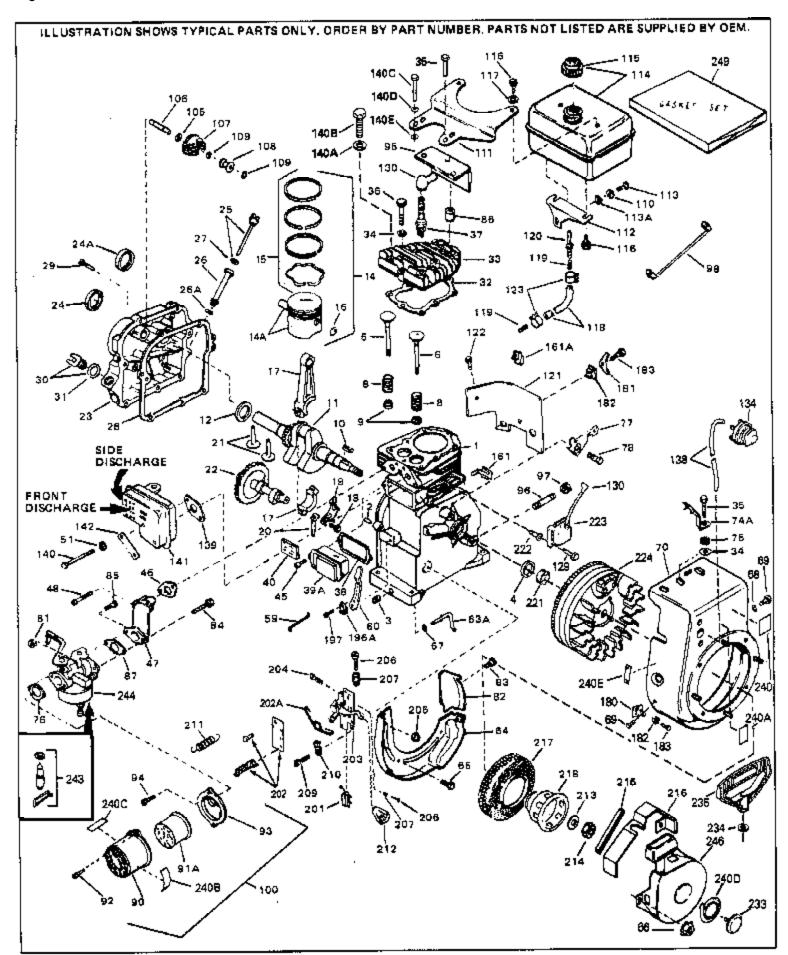

For Discount Tecumseh Engine Parts Call 606-678-9623 or 606-561-4983

Page 1 of 8

Engine Parts List #1

www.mymowerparts.com

| Ref # | Part Number      | Otv            | Description                                                       |
|-------|------------------|----------------|-------------------------------------------------------------------|
|       | 33674B           | ٠.,            | Cylinder (Incl. 2, 3 & 4) (2-13/16" B ore)                        |
|       | 26727            |                | Pin, Dowel                                                        |
|       | 27642            |                | Oil Drain Plug                                                    |
|       | 32600            |                | Seal, Oil                                                         |
|       | 32644A           |                | Intake Valve (Std.) (Incl. 9)                                     |
|       | 32645A           |                | Intake Valve (3.2" OS) (Incl. 9)                                  |
|       | 29313C           |                | Exhaust Valve (Std.) (Incl. 9)                                    |
|       | 29315C<br>29315C |                | Exhaust Valve (3ld.) (Incl. 9) Exhaust Valve (1/32" OS) (Incl. 9) |
|       |                  |                | , , ,                                                             |
|       | 31672            |                | Spring, Valve                                                     |
|       | 31673            |                | Cap, Lower valve spring                                           |
|       | 610951           |                | Key, Flywheel                                                     |
|       | 33676            |                | Crankshaft (Incl. 24)                                             |
|       | 33876            |                | Gasket, Stator                                                    |
|       | 33562B           |                | Piston & Pin Ass'y.(Std.)(Incl.16)(2- 13/16")                     |
|       | 33563B           |                | Piston & Pin Ass'y. (.010" OS) (Incl. 16)                         |
|       | 33564B           |                | Piston & Pin Ass'y. (.020" OS) (Incl. 16)                         |
|       | 34535            |                | Piston, Pin & Ring Set (Std.) (2-13/1 6" Bore)                    |
|       | 34536            |                | Piston, Pin & Ring Set (.010" OS)                                 |
|       | 34537            |                | Piston, Pin & Ring Set (.020" OS)                                 |
|       | 33567            |                | Ring Set (Std.) (2-13/16" Bore)                                   |
|       | 33568            |                | Ring Set (.010" OS)                                               |
|       | 33569            |                | Ring Set (.020" OS)                                               |
|       | 20381            |                | Ring, Piston pin retaining                                        |
| 17    | 32875            |                | Rod Assy., Connecting (Incl. 18 & 20)                             |
|       | 32610A           |                | Bolt, Connecting Rod                                              |
|       | 32654            |                | Dipper, Oil                                                       |
|       | 27241            |                | Lifter, Valve                                                     |
| 22    | 33158            |                | Camshaft                                                          |
| 23    | 30756B           |                | Cover, Cylinder (Incl. 24, 30, 31 & 1 06)                         |
| 24    | 28540            |                | Seal, Oil                                                         |
| 28    | 27677A           |                | * Gasket, Cylinder cover                                          |
| 29    | 650451           |                | Screw, 1/4-20 x 1" (Use as required)                              |
| 29    | 650488           |                | Screw, 1/4-20 x 1-1/4" (Use as requir ed)                         |
| 30    | 27625            |                | Plug, Oil filler (Incl. 31)                                       |
| 31    | 29673            |                | * Gasket, Oil fill plug                                           |
| 32    | 33554A           |                | Gasket, Cylinder head                                             |
| 33    | 33016A           |                | Head, Cylinder(Incl. 35)                                          |
| 34    | 26073            |                | Washer (Not used on late production)                              |
| 34    | 650691           |                | Washer (Use as required)                                          |
| 35    | 650694A          |                | Screw, 5/16-18 x 2" (Use as required)                             |
| 35    | 650818           |                | Screw, 5/16-18 x 1-1/2" (Use as requi red)                        |
| 35    | 650865           |                | Screw, 5/16-18 x 2" (Use as required)                             |
| 36    | 6021A            |                | Screw, 5/16-18 x 1-1/2" (As reg;not w /650691)                    |
| 37    | 33636            |                | Resistor Spark Plug (RJ-8C)                                       |
| 38    | 31619A           |                | * Gasket, Breather                                                |
| 39A   | 31337A           |                | Breather Ass'y. (Incl. 38 & 40)                                   |
|       | 31410            |                | Element, Breather                                                 |
|       | 650128           |                | Screw, 10-24 x 1/2"                                               |
|       | 33673A           |                | * Gasket, Intake (1/32" thick)                                    |
|       | 30646            |                | Screw, 1/4-20 x 1-3/8"                                            |
|       | 32698            |                | Link, Governor-to-throttle                                        |
|       | 31510            |                | Lever, Governor                                                   |
|       | 31334            |                | Rod, Governor (Incl. 67)                                          |
|       | 33342            |                | Baffle, Blower housing                                            |
|       | 650561           |                | Screw, 1/4-20 x 5/8"                                              |
|       | 29752            |                | Nut & Lockwasher Assy., 1/4-28 (As re quired)                     |
| 66    | 20.02            |                | Pop Rivet (Purchase locally)(Use as r equired)                    |
|       | 28277            |                | Washer, Flat                                                      |
| 07    | WWW mumo         | <b>T T</b> 7 4 |                                                                   |

www.mymowerparts.com

| Ref # | Part Number Qty | Description                                                          |
|-------|-----------------|----------------------------------------------------------------------|
|       | 650168          | Washer, Flat                                                         |
| 69    | 29212           | Screw, 1/4-28 x 7/16"                                                |
| 70    | 33663C          | Blower Housing (For electric starter) NOTE: In original              |
|       |                 | production some starters are riveted to the blower housing.          |
|       |                 | Replacement housing has threaded studs. Order four nuts              |
|       |                 | (29752) for remounting of starter.                                   |
| 76    | 27272A          | * Gasket, Air cleaner                                                |
|       | 34212           | Bracket, Holddown                                                    |
|       | 30200           | Screw, 10-24 x 9/16"                                                 |
|       | 29752           | Nut & Lockwasher Assy., 1/4-28                                       |
|       | 33341           | Extension, Baffle                                                    |
|       | 650701          | Screw, 8-18 x 7/16"                                                  |
|       | 6201            | Screw, 1/4-28 x 7/8"                                                 |
|       | 650870          | Screw, 1/4-28 x 1-11/16"                                             |
|       | 28212           | Spacer                                                               |
|       | 26756           | * Gasket, Carburetor                                                 |
|       | 31715           | Body, Air cleaner                                                    |
|       | 650152          | Screw, 8-32 x 3/8"                                                   |
|       | 31691           | Bracket, Air cleaner                                                 |
|       | 28820           | Screw, 10-32 x 1/2"                                                  |
|       | 33344           | Baffle, Heat                                                         |
|       | 35349           | Ground Wire                                                          |
|       | 730127          | Air Cleaner Ass'y. (Incl.76,76A,90A,91A,92,93,94, &                  |
| 100   | 730121          | 221A)(Use as required)                                               |
| 102   | 28458           | Bearing, Ball                                                        |
| 105   | 30590A          | Washer, Flat                                                         |
| 106   | 30574           | Shaft, Mechanical governor                                           |
| 107   | 30591           | Gear Assy., Governor (Incl. 105)                                     |
| 108   | 30588A          | Spool Governor                                                       |
| 109   | 29193           | Ring, Retaining                                                      |
|       | 28371B          | Fuel Tank Bracket                                                    |
|       | 32762           | Fuel Tank Bracket                                                    |
|       | 650561          | Screw, 1/4-20 x 5/8"                                                 |
|       | 35584           | Fuel Tank (Incl. 115 & 123)                                          |
| 115   | 410144B         | Fuel Cap (Std.)(Wh.Plastic)(1-1/2" I. D.)                            |
|       | 33032           | Fuel Cap (Red Plastic)(1-3/16" I.D.) (Spurt resistant, Low           |
|       |                 | profile)                                                             |
| 445   | 24040           | • ,                                                                  |
| 113   | 34210           | Fuel Cap (Red Plastic)(1-3/16" I.D.) (Spurt resistant, High profile) |
| 440   | 0=00=           | •                                                                    |
|       | 650665          | Screw, 1/4-15 x 7/8"                                                 |
|       | 29774           | Line, Fuel (Braided 8.25")                                           |
|       | 30795           | Line, Fuel (Braided 16")                                             |
|       | 30962           | Line, Fuel (Braided 32")                                             |
|       | 28819           | Spring, Fuel line (Use as required)                                  |
|       | 29745           | Extension, Blower housing                                            |
|       | 650128          | Screw, 10-24 x 1/2"                                                  |
|       | 26460           | Clamp, Fuel line (Use as required)                                   |
|       | 650516          | Screw, 1/4-20 x 1-1/8"                                               |
|       | 610118          | Cover, Spark plug                                                    |
|       | 33670A          | * Gasket, Muffler                                                    |
|       | 650628A         | 5/16-18 x 2-3/8"                                                     |
|       | 650561          | Screw, 1/4-20 x 5/8"                                                 |
|       | 30063           | Screw, 1/4-20 x 1/2" (Use as required )                              |
|       | 26073           | Washer, flat                                                         |
|       | 33356           | Terminal, Ground                                                     |
| 182   | 28545           | Grommet, Plastic                                                     |

www.mymowerparts.com

For Discount Tecumseh Engine Parts Call 606-678-9623 or 606-561-4983 HS50-67186C Engine Parts List #1

| Ref # | Part Number | Qty | Description                                                                                                                                                                                                                                            |
|-------|-------------|-----|--------------------------------------------------------------------------------------------------------------------------------------------------------------------------------------------------------------------------------------------------------|
| 183   | 650760      |     | Screw, 8-32 x 3/8"                                                                                                                                                                                                                                     |
| 197   | 650548      |     | Screw, 8-32 x 5/16"                                                                                                                                                                                                                                    |
| 201   | 610973      |     | Terminal Assy. (Use as required)                                                                                                                                                                                                                       |
| 202A  | 32923       |     | Spring, Torsion (Used in early production)                                                                                                                                                                                                             |
| 202   | 33857       |     | Spring Assy. (Used in late production )                                                                                                                                                                                                                |
| 203   | 730136A     |     | Control Brkt (Incl.202,202A,204,205,2 06,207)                                                                                                                                                                                                          |
|       | 650139      |     | Screw, 8-32 x 1/2" (Use as required)                                                                                                                                                                                                                   |
| 204   | 650152      |     | Screw, 8-32 x 3/8" (Use as required)                                                                                                                                                                                                                   |
| 204   | 30200       |     | Screw, 10-24 9/16" (Use as required)                                                                                                                                                                                                                   |
| 205   | 30322       |     | Nut & Lockwasher (Use as required)                                                                                                                                                                                                                     |
| 206   | 650688      |     | Screw, 10-32 x 1" (Used on early prod uction)                                                                                                                                                                                                          |
| 206   | 650549      |     | Screw, 5-40 x 7/16" (Used on late pro duction)                                                                                                                                                                                                         |
| 207   | 32924       |     | Compression Spring (Used on early pro duction)                                                                                                                                                                                                         |
| 207   | 31342       |     | Compression Spring (Used on late prod uction)                                                                                                                                                                                                          |
| 209   | 28942       |     | Screw, 10-32 x 3/8"                                                                                                                                                                                                                                    |
| 210   | 27793       |     | Clip, Conduit                                                                                                                                                                                                                                          |
| 211   | 31426       |     | Spring, Extension                                                                                                                                                                                                                                      |
| 213   | 650815      |     | Washer, Belleville                                                                                                                                                                                                                                     |
| 214   | 650607      |     | Nut, Flywheel                                                                                                                                                                                                                                          |
| 217   | 33668       |     | Screen, Starter                                                                                                                                                                                                                                        |
| 218   | 33667       |     | Cup, Starter                                                                                                                                                                                                                                           |
| 221   | 34080       |     | Spacer, Flywheel key                                                                                                                                                                                                                                   |
| 222   | 650872      |     | Stud, Solid State Assy.                                                                                                                                                                                                                                |
| 240A  | 550223      |     | Decal, Name                                                                                                                                                                                                                                            |
|       | 34346       |     | Decal. Instruction                                                                                                                                                                                                                                     |
| 243   | 631021      |     | Inlet Needle, Seat & Clip Assy.                                                                                                                                                                                                                        |
| 244   | 631702      |     | Carburetor (Incl. 87) (Refer to Division 5, Section A, page 114                                                                                                                                                                                        |
|       |             |     | for breakdown)                                                                                                                                                                                                                                         |
| 245   | 610987      |     | Magneto (3 Amp) NOTE: The complete magneto is not available as an assembly. The magneto number is shown for reference purposes only. Order component partsindividually, as shown in partslist. (Refer to Division 5, Section B, page 36 for breakdown) |
| 246   | 590420A     |     | Rewind Starter NOTE: In original production some starters are riveted to the blowerhousing. Replacement housing has threaded studs. Order four nuts (29752) for remounting of starter. (Refer to Division 5, Section C, page 25 for breakdown)         |
| 249   | 33683B      |     | * Gasket Set (Incl. items marked *)                                                                                                                                                                                                                    |