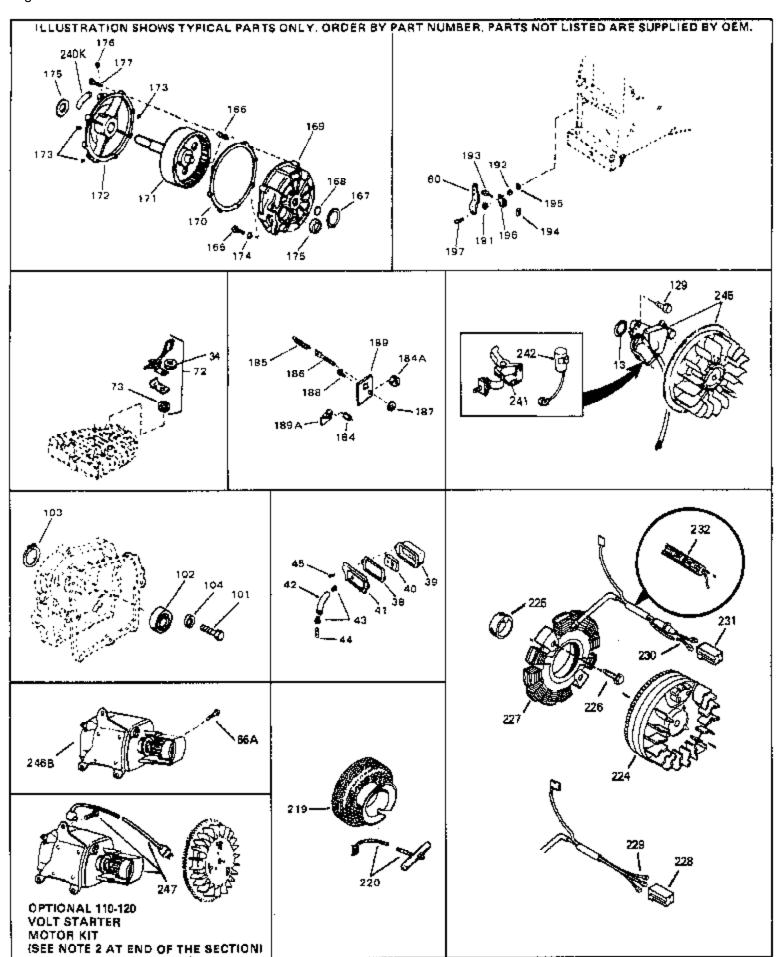

Engine Parts List #3

www.mymowerparts.com

## For Discount Tecumseh Engine Parts Call 606-678-9623 or 606-561-4983 $_{\rm Page~8~of~8}$ Engine Parts List #3

| Ref # | Part Number Qty | Description                                                                                                                                                                                                                                                                                                 |
|-------|-----------------|-------------------------------------------------------------------------------------------------------------------------------------------------------------------------------------------------------------------------------------------------------------------------------------------------------------|
| 13    | 33876           | Gasket, Stator                                                                                                                                                                                                                                                                                              |
| 34    | 26073           | Washer (Not used on late production)                                                                                                                                                                                                                                                                        |
| 34    | 650691          | Washer (Use as required)                                                                                                                                                                                                                                                                                    |
| 38    | 31619A          | * Gasket, Breather                                                                                                                                                                                                                                                                                          |
| 40    | 31410           | Element, Breather                                                                                                                                                                                                                                                                                           |
| 45    | 650128          | Screw, 10-24 x 1/2"                                                                                                                                                                                                                                                                                         |
| 101   | 30200           | Screw, 10-24 x 9/16"                                                                                                                                                                                                                                                                                        |
| 102   | 28458           | Bearing, Ball                                                                                                                                                                                                                                                                                               |
| 103   | 28539           | Ring, Retaining                                                                                                                                                                                                                                                                                             |
| 104   | 28537           | Washer, Flat                                                                                                                                                                                                                                                                                                |
| 197   | 650548          | Screw, 8-32 x 5/16"                                                                                                                                                                                                                                                                                         |
|       | 34788           | Pulley, Starter rope                                                                                                                                                                                                                                                                                        |
|       | 590343          | Rope Assy., Starter                                                                                                                                                                                                                                                                                         |
|       | 35189           | Spacer, Coil Assy.                                                                                                                                                                                                                                                                                          |
|       | 30547A          | Contact Assy., Breaker                                                                                                                                                                                                                                                                                      |
|       | 30548B          | Condenser                                                                                                                                                                                                                                                                                                   |
| 245   | 610942A         | Magneto NOTE: The complete magneto is not available as an assembly. The magneto number is shown for reference purposes only. Order component partsindividually, as shown in partslist. (Refer to Division 5, Section B, page 35 for breakdown)                                                              |
| 247   | 33290D          | Starter Motor Kit (110-120 Volt) This 110-120 volt starter motor kit may have been added to this engine. It can be added only if cylinder hasdrilled and tapped starter mounting bosses and a ring gear flywheel. Refer to service number stamped on end cap of motor, or on decal, for identification. Ref |