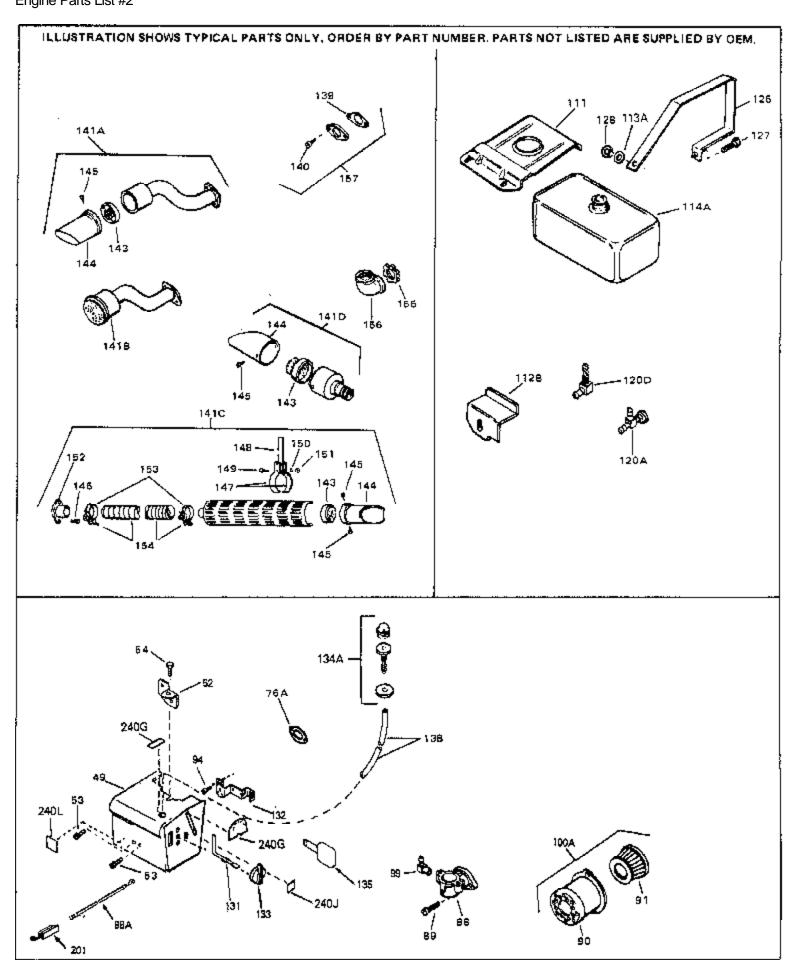

For Discount Tecumseh Engine Parts Call 606-678-9623 or 606-561-4983  $\,$  Page 5 of 8 Engine Parts List #2

www.mymowerparts.com

## For Discount Tecumseh Engine Parts Call 606-678-9623 or 606-561-4983 $_{\rm Page~6~of~8}$ Engine Parts List #2

| Ref # | Part Number Qty | Description                                                                                                                                                                                                                                    |
|-------|-----------------|------------------------------------------------------------------------------------------------------------------------------------------------------------------------------------------------------------------------------------------------|
| 13    | 33876           | Gasket, Stator                                                                                                                                                                                                                                 |
| 90    | 31715           | Body, Air cleaner                                                                                                                                                                                                                              |
| 94    | 28820           | Screw, 10-32 x 1/2"                                                                                                                                                                                                                            |
| 100A  | 730164          | Air Cleaner Ass'y. (Incl. 76, 90, 91, 92, 93, 94, & 221B) (Use as required)                                                                                                                                                                    |
| 111   | 28371B          | Fuel Tank Bracket                                                                                                                                                                                                                              |
| 139   | 33670A          | * Gasket, Muffler                                                                                                                                                                                                                              |
| 140   | 650774          | Screw, 1/4-20 x 2-3/8"                                                                                                                                                                                                                         |
| 140   | 30063           | Screw, 1/4-20 x 1/2" (Use as required )                                                                                                                                                                                                        |
| 141D  | 391026          | Muffler (Incl. 143, 144 & 145) (This spark arrester mufflercan be used on any model.)                                                                                                                                                          |
| 157   | 730165          | Muff.Adapter Kit (Incl.139,140)(As re quired)                                                                                                                                                                                                  |
| 201   | 610973          | Terminal Assy. (Use as required)                                                                                                                                                                                                               |
| 245   | 610942A         | Magneto NOTE: The complete magneto is not available as an assembly. The magneto number is shown for reference purposes only. Order component partsindividually, as shown in partslist. (Refer to Division 5, Section B, page 35 for breakdown) |