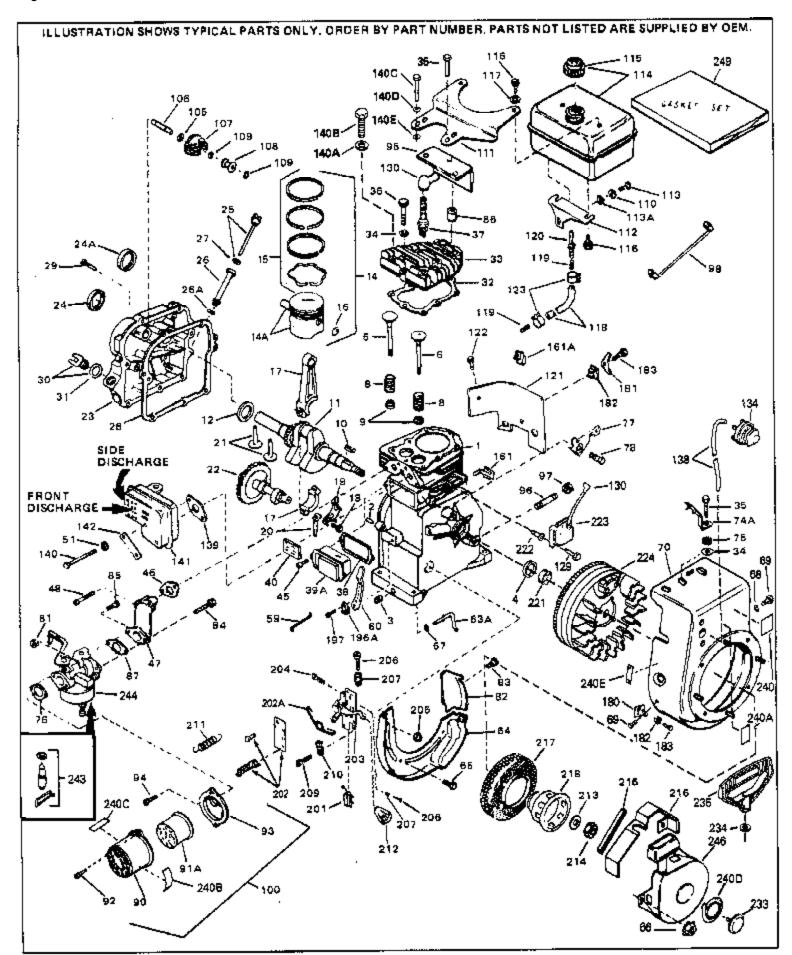

For Discount Tecumseh Engine Parts Call 606-678-9623 or 606-561-4983

HS50-67180C

Page 1 of 8

Engine Parts List #1

www.mymowerparts.com

| Pof #                | Part Number (    | <b>∩</b> +, [ | Doscription                                                                       |
|----------------------|------------------|---------------|-----------------------------------------------------------------------------------|
|                      | 33674B           |               | Description  Cylinder (Incl. 2, 3 & 4) (2-13/16" B ore)                           |
|                      | 26727            |               | Pin, Dowel                                                                        |
|                      | 27642            |               | Oil Drain Plug                                                                    |
|                      | 32600            |               | Seal, Oil                                                                         |
|                      | 32644A           |               | ntake Valve (Std.) (Incl. 9)                                                      |
|                      | 32645A           |               | ntake Valve (1/32" OS) (Incl. 9)                                                  |
|                      | 29313C           |               | Exhaust Valve (Std.) (Incl. 9)                                                    |
|                      | 29315C           |               | Exhaust Valve (1/32" OS) (Incl. 9)                                                |
|                      | 31672            |               | Spring, Valve                                                                     |
|                      | 31673            |               | Cap, Lower valve spring                                                           |
|                      | 610951           |               | Key, Flywheel                                                                     |
|                      | 33676            |               | Crankshaft (Incl. 24)                                                             |
|                      | 33876            |               | Gasket, Stator                                                                    |
|                      | 33562B           |               | Piston & Pin Ass'y.(Std.)(Incl.16)(2- 13/16")                                     |
|                      | 33563B           |               | Piston & Pin Ass'y. (.010" OS) (Incl. 16)                                         |
| 14A                  | 33564B           | F             | Piston & Pin Ass'y. (.020" OS) (Incl. 16)                                         |
| 14                   | 34535            | F             | Piston, Pin & Ring Set (Std.) (2-13/1 6" Bore)                                    |
| 14                   | 34536            | F             | Piston, Pin & Ring Set (.010" OS)                                                 |
| 14                   | 34537            | F             | Piston, Pin & Ring Set (.020" OS)                                                 |
| 15                   | 33567            |               | Ring Set (Std.) (2-13/16" Bore)                                                   |
|                      | 33568            |               | Ring Set (.010" OS)                                                               |
|                      | 33569            |               | Ring Set (.020" OS)                                                               |
|                      | 20381            |               | Ring, Piston pin retaining                                                        |
|                      | 32875            |               | Rod Assy., Connecting (Incl. 18 & 20)                                             |
|                      | 32610A           |               | Bolt, Connecting Rod                                                              |
|                      | 32654            |               | Dipper, Oil                                                                       |
|                      | 27241            |               | Lifter, Valve                                                                     |
|                      | 33158<br>20755D  |               | Camshaft                                                                          |
|                      | 30756B           |               | Cover, Cylinder (Incl. 24, 30, 31 & 1 06)                                         |
|                      | 28540            |               | Seal, Oil                                                                         |
|                      | 27677A<br>650451 |               | Gasket, Cylinder cover                                                            |
|                      | 650488           |               | Screw, 1/4-20 x 1" (Use as required)<br>Screw, 1/4-20 x 1-1/4" (Use as requir ed) |
|                      | 27625            |               | Plug, Oil filler (Incl. 31)                                                       |
|                      | 29673            |               | Sasket, Oil fill plug                                                             |
|                      | 33554A           |               | Gasket, Cylinder head                                                             |
|                      | 33016A           |               | Head, Cylinder(Incl. 35)                                                          |
|                      | 26073            |               | Washer (Not used on late production)                                              |
|                      | 650691           |               | Washer (Use as required)                                                          |
|                      | 650694A          |               | Screw, 5/16-18 x 2" (Use as required)                                             |
|                      | 650818           |               | Screw, 5/16-18 x 1-1/2" (Use as requi red)                                        |
| 35                   | 650865           |               | Screw, 5/16-18 x 2" (Use as required)                                             |
| 36                   | 6021A            |               | Screw, 5/16-18 x 1-1/2" (As req;not w /650691)                                    |
| 37                   | 33636            | F             | Resistor Spark Plug (RJ-8C)                                                       |
| 38                   | 31619A           | *             | Gasket, Breather                                                                  |
|                      | 31337A           | E             | Breather Ass'y. (Incl. 38 & 40)                                                   |
|                      | 31410            |               | Element, Breather                                                                 |
|                      | 650128           |               | Screw, 10-24 x 1/2"                                                               |
|                      | 33673A           |               | Gasket, Intake (1/32" thick)                                                      |
|                      | 30646            |               | Screw, 1/4-20 x 1-3/8"                                                            |
|                      | 32698            |               | Link, Governor-to-throttle                                                        |
|                      | 31510            |               | Lever, Governor  Red, Covernor (Incl. 67)                                         |
|                      | 31334            |               | Rod, Governor (Incl. 67)                                                          |
|                      | 33342<br>650561  |               | Baffle, Blower housing                                                            |
|                      | 650561<br>29752  |               | Screw, 1/4-20 x 5/8"<br>Nut & Lockwasher Assy., 1/4-28 (As re quired)             |
| 66                   | ZJI JZ           |               | Pop Rivet (Purchase locally)(Use as r equired)                                    |
|                      | 28277            |               | Washer, Flat                                                                      |
| OI .                 |                  |               |                                                                                   |
| www.mymowerparts.com |                  |               |                                                                                   |

| 68<br>69                                                                                            | Part Number<br>650168<br>29212<br>33663C                                                                                                                                     | Qty | Description Washer, Flat Screw, 1/4-28 x 7/16" Blower Housing (For electric starter) NOTE: In original production some starters are riveted to the blower housing. Replacement housing has threaded studs. Order four nuts (29752) for remounting of starter.                                                                                                                                                                                 |
|-----------------------------------------------------------------------------------------------------|------------------------------------------------------------------------------------------------------------------------------------------------------------------------------|-----|-----------------------------------------------------------------------------------------------------------------------------------------------------------------------------------------------------------------------------------------------------------------------------------------------------------------------------------------------------------------------------------------------------------------------------------------------|
| 75<br>76<br>77<br>78<br>81<br>82<br>83<br>84<br>85<br>86<br>87<br>90<br>91A<br>92<br>93<br>94<br>95 | 30747<br>650890<br>27272A<br>34212<br>30200<br>29752<br>33341<br>650701<br>6201<br>650870<br>28212<br>26756<br>31715<br>31700<br>650152<br>31914<br>28820<br>33344<br>730127 |     | Clip, Spark plug shorting Lockwasher  * Gasket, Air cleaner Bracket, Holddown Screw, 10-24 x 9/16" Nut & Lockwasher Assy., 1/4-28 Extension, Baffle Screw, 8-18 x 7/16" Screw, 1/4-28 x 7/8" Screw, 1/4-28 x 1-11/16" Spacer  * Gasket, Carburetor Body, Air cleaner Element, Air Cleaner Screw, 8-32 x 3/8" Bracket, Air cleaner Screw, 10-32 x 1/2" Baffle, Heat Air Cleaner Ass'y. (Incl.76,76A,90A,91A,92,93,94, & 221A)(Use as required) |
| 105<br>106<br>107<br>108<br>109<br>111<br>112<br>113<br>114                                         | 28458<br>30590A<br>30574<br>30591<br>30588A<br>29193<br>28371B<br>32762<br>650561<br>35584<br>410144B<br>33032                                                               |     | Bearing, Ball Washer, Flat Shaft, Mechanical governor Gear Assy.,Governor (Incl. 105) Spool Governor Ring, Retaining Fuel Tank Bracket Fuel Tank Bracket Screw, 1/4-20 x 5/8" Fuel Tank (Incl. 115 & 123) Fuel Cap (Std.)(Wh.Plastic)(1-1/2" I. D.) Fuel Cap (Red Plastic)(1-3/16" I.D.) (Spurt resistant, Low profile)                                                                                                                       |
| 116<br>118<br>118<br>119<br>121<br>122<br>123<br>129<br>130<br>139                                  | 34210<br>650665<br>30962<br>29774<br>30795<br>28819<br>29745<br>650128<br>26460<br>650489<br>27276<br>33670A<br>26073                                                        |     | Fuel Cap (Red Plastic)(1-3/16" I.D.) (Spurt resistant, High profile)  Screw, 1/4-15 x 7/8"  Line, Fuel (Braided 32")  Line, Fuel (Braided 8.25")  Line, Fuel (Braided 16")  Spring, Fuel line (Use as required)  Extension, Blower housing  Screw, 10-24 x 1/2"  Clamp, Fuel line (Use as required)  Screw, 1/4-20 x 5/8"  Cover, Spark plug  * Gasket, Muffler  Washer, flat                                                                 |
| 140                                                                                                 | 650628A<br>650774<br>30063                                                                                                                                                   |     | 5/16-18 x 2-3/8"<br>Screw, 1/4-20 x 2-3/8"<br>Screw, 1/4-20 x 1/2" (Use as required )                                                                                                                                                                                                                                                                                                                                                         |

## www.mymowerparts.com

For Discount Tecumseh Engine Parts Call 606-678-9623 or 606-561-4983  $_{\rm Page\ 4\ of\ 8}$  Engine Parts List #1

| Ref # | Part Number Qty | Description                                                                                                                                                                                                                                    |
|-------|-----------------|------------------------------------------------------------------------------------------------------------------------------------------------------------------------------------------------------------------------------------------------|
|       | 33697A          | Muffler (Front Discharge)                                                                                                                                                                                                                      |
| 196A  | 31335           | Clamp, Governor lever                                                                                                                                                                                                                          |
| 197   | 650548          | Screw, 8-32 x 5/16"                                                                                                                                                                                                                            |
|       | 610973          | Terminal Assy. (Use as required)                                                                                                                                                                                                               |
| 203   | 33858A          | Control Bracket(Incl.201,204,205,206, 207)                                                                                                                                                                                                     |
| 204   | 650139          | Screw, 8-32 x 1/2" (Use as required)                                                                                                                                                                                                           |
|       | 650152          | Screw, 8-32 x 3/8" (Use as required)                                                                                                                                                                                                           |
|       | 30200           | Screw, 10-24 9/16" (Use as required)                                                                                                                                                                                                           |
|       | 30322           | Nut & Lockwasher (Use as required)                                                                                                                                                                                                             |
|       | 650688          | Screw, 10-32 x 1" (Used on early prod uction)                                                                                                                                                                                                  |
| 206   | 650549          | Screw, 5-40 x 7/16" (Used on late pro duction)                                                                                                                                                                                                 |
|       | 32924           | Compression Spring (Used on early pro duction)                                                                                                                                                                                                 |
|       | 31342           | Compression Spring (Used on late prod uction)                                                                                                                                                                                                  |
| 211   | 31426           | Spring, Extension                                                                                                                                                                                                                              |
|       | 32410           | Knob, Speed control                                                                                                                                                                                                                            |
| 213   | 650815          | Washer, Belleville                                                                                                                                                                                                                             |
| 214   | 650607          | Nut, Flywheel                                                                                                                                                                                                                                  |
| 221   | 34080           | Spacer, Flywheel key                                                                                                                                                                                                                           |
| 222   | 650872          | Stud, Solid State Assy.                                                                                                                                                                                                                        |
| 240E  | 33962           | Decal, Control                                                                                                                                                                                                                                 |
|       | 550223          | Decal, Name                                                                                                                                                                                                                                    |
| 240   | 34346           | Decal. Instruction                                                                                                                                                                                                                             |
|       | 631021          | Inlet Needle, Seat & Clip Assy.                                                                                                                                                                                                                |
| 244   | 631923          | Carburetor (Incl. 87) (Refer to Division 5, Section A, page 140 for breakdown)                                                                                                                                                                 |
| 245   | 610942A         | Magneto NOTE: The complete magneto is not available as an assembly. The magneto number is shown for reference purposes only. Order component partsindividually, as shown in partslist. (Refer to Division 5, Section B, page 35 for breakdown) |
| 249   | 33683B          | * Gasket Set (Incl. items marked *)                                                                                                                                                                                                            |