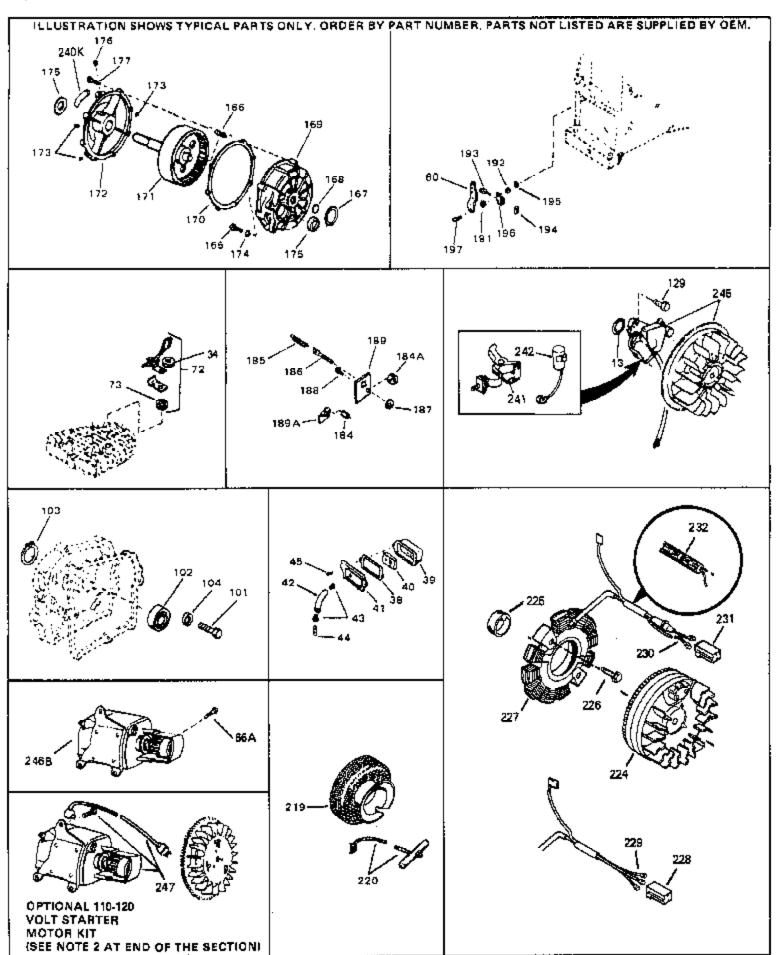

Engine Parts List #3

www.mymowerparts.com

## For Discount Tecumseh Engine Parts Call 606-678-9623 or 606-561-4983 $_{\rm Page\ 8\ of\ 8}$ Engine Parts List #3

| Ref # | Part Number Qty | Description                                                                                                                                                                                                                                                                                                 |
|-------|-----------------|-------------------------------------------------------------------------------------------------------------------------------------------------------------------------------------------------------------------------------------------------------------------------------------------------------------|
| 13    | 33876           | Gasket, Stator                                                                                                                                                                                                                                                                                              |
| 34    | 26073           | Washer (Not used on late production)                                                                                                                                                                                                                                                                        |
| 34    | 650691          | Washer (Use as required)                                                                                                                                                                                                                                                                                    |
| 38    | 31619A          | * Gasket, Breather                                                                                                                                                                                                                                                                                          |
| 40    | 31410           | Element, Breather                                                                                                                                                                                                                                                                                           |
|       | 650128          | Screw, 10-24 x 1/2"                                                                                                                                                                                                                                                                                         |
|       | 30200           | Screw, 10-24 x 9/16"                                                                                                                                                                                                                                                                                        |
|       | 28458           | Bearing, Ball                                                                                                                                                                                                                                                                                               |
|       | 28539           | Ring, Retaining                                                                                                                                                                                                                                                                                             |
|       | 28537           | Washer, Flat                                                                                                                                                                                                                                                                                                |
|       | 29918           | Washer, Lock, #8                                                                                                                                                                                                                                                                                            |
|       | 30322           | Nut & Lockwasher, 8-32                                                                                                                                                                                                                                                                                      |
|       | 29826           | Screw, 10-32 x 3/4"                                                                                                                                                                                                                                                                                         |
| 194   | 29216           | Nut, Square, 10-32                                                                                                                                                                                                                                                                                          |
|       | 29642           | Ring, Retaining                                                                                                                                                                                                                                                                                             |
|       | 29916           | Clamp, Governor lever                                                                                                                                                                                                                                                                                       |
|       | 650548          | Screw, 8-32 x 5/16"                                                                                                                                                                                                                                                                                         |
|       | 34788           | Pulley, Starter rope                                                                                                                                                                                                                                                                                        |
|       | 35189           | Spacer, Coil Assy.                                                                                                                                                                                                                                                                                          |
|       | 30547A          | Contact Assy., Breaker                                                                                                                                                                                                                                                                                      |
|       | 30548B          | Condenser                                                                                                                                                                                                                                                                                                   |
| 245   | 610942A         | Magneto NOTE: The complete magneto is not available as an assembly. The magneto number is shown for reference purposes only. Order component partsindividually, as shown in partslist. (Refer to Division 5, Section B, page 35 for breakdown)                                                              |
| 247   | 33290D          | Starter Motor Kit (110-120 Volt) This 110-120 volt starter motor kit may have been added to this engine. It can be added only if cylinder hasdrilled and tapped starter mounting bosses and a ring gear flywheel. Refer to service number stamped on end cap of motor, or on decal, for identification. Ref |