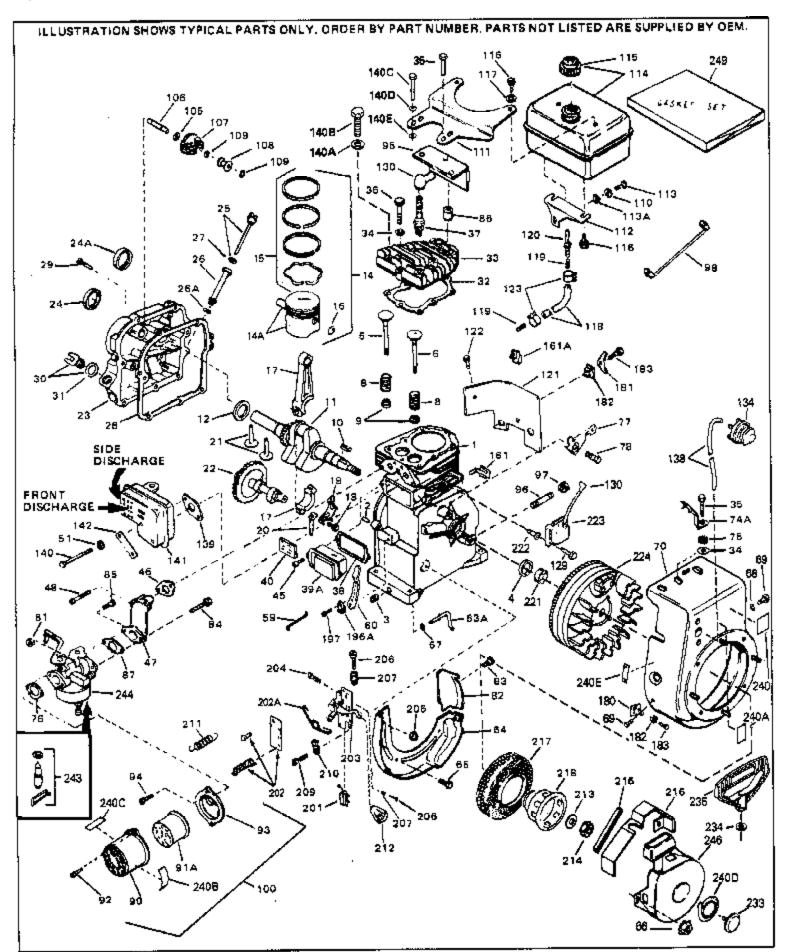

For Discount Tecumseh Engine Parts Call 606-678-9623 or 606-561-4983

HS50-67177C

Page 1 of 8

Engine Parts List #1

www.mymowerparts.com

| Dof # | Part Number Qty | Description                                    |
|-------|-----------------|------------------------------------------------|
|       | 33674B          | Cylinder (Incl. 2, 3 & 4) (2-13/16" B ore)     |
|       | 26727           | Pin, Dowel                                     |
|       | 27642           | Oil Drain Plug                                 |
|       | 28582           | Oil Drain Plug                                 |
|       | 32600           | Seal, Oil                                      |
|       | 32644A          | Intake Valve (Std.) (Incl. 9)                  |
|       | 32645A          | Intake Valve (1/32" OS) (Incl. 9)              |
|       | 29313C          | Exhaust Valve (Std.) (Incl. 9)                 |
|       | 29315C          | Exhaust Valve (1/32" OS) (Incl. 9)             |
|       | 31672           | Spring, Valve                                  |
|       | 31673           | Cap, Lower valve spring                        |
|       | 610951          | Key, Flywheel                                  |
|       | 33676           | Crankshaft (Incl. 24)                          |
|       | 33876           | Gasket, Stator                                 |
|       | 33562B          | Piston & Pin Ass'y.(Std.)(Incl.16)(2- 13/16")  |
|       | 33563B          | Piston & Pin Ass'y. (.010" OS) (Incl. 16)      |
| 14A   | 33564B          | Piston & Pin Ass'y. (.020" OS) (Incl. 16)      |
| 14    | 34535           | Piston, Pin & Ring Set (Std.) (2-13/1 6" Bore) |
| 14    | 34536           | Piston, Pin & Ring Set (.010" OS)              |
| 14    | 34537           | Piston, Pin & Ring Set (.020" OS)              |
| 15    | 33567           | Ring Set (Std.) (2-13/16" Bore)                |
| 15    | 33568           | Ring Set (.010" OS)                            |
| 15    | 33569           | Ring Set (.020" OS)                            |
| 16    | 20381           | Ring, Piston pin retaining                     |
| 17    | 32875           | Rod Assy., Connecting (Incl. 18 & 20)          |
| 18    | 32610A          | Bolt, Connecting Rod                           |
| 20    | 32654           | Dipper, Oil                                    |
| 21    | 27241           | Lifter, Valve                                  |
| 22    | 33158           | Camshaft                                       |
|       | 30756B          | Cover, Cylinder (Incl. 24, 30, 31 & 1 06)      |
|       | 28540           | Seal, Oil                                      |
|       | 27677A          | * Gasket, Cylinder cover                       |
|       | 650451          | Screw, 1/4-20 x 1" (Use as required)           |
|       | 650488          | Screw, 1/4-20 x 1-1/4" (Use as requir ed)      |
|       | 27625           | Plug, Oil filler (Incl. 31)                    |
|       | 29673           | * Gasket, Oil fill plug                        |
|       | 33554A          | Gasket, Cylinder head                          |
|       | 33016A          | Head, Cylinder(Incl. 35)                       |
|       | 26073           | Washer (Not used on late production)           |
|       | 650691          | Washer (Use as required)                       |
|       | 650694A         | Screw, 5/16-18 x 2" (Use as required)          |
|       | 650818          | Screw, 5/16-18 x 1-1/2" (Use as requi red)     |
|       | 650865          | Screw, 5/16-18 x 2" (Use as required)          |
|       | 6021A           | Screw, 5/16-18 x 1-1/2" (As req;not w /650691) |
|       | 33636           | Resistor Spark Plug (RJ-8C)                    |
|       | 31619A          | * Gasket, Breather                             |
|       | 31337A          | Breather Ass'y. (Incl. 38 & 40)                |
|       | 31410           | Element, Breather                              |
|       | 650128          | Screw, 10-24 x 1/2"                            |
|       | 33673A          | * Gasket, Intake (1/32" thick)                 |
|       | 30646           | Screw, 1/4-20 x 1-3/8"                         |
|       | 32698           | Link, Governor-to-throttle                     |
|       | 31510           | Lever, Governor                                |
|       | 31334           | Rod, Governor (Incl. 67)                       |
|       | 33342           | Baffle, Blower housing                         |
|       | 650561          | Screw, 1/4-20 x 5/8"                           |
|       | 29752           | Nut & Lockwasher Assy., 1/4-28 (As re quired)  |
| 66    | www mymow       | Pop Rivet (Purchase locally)(Use as r equired) |

Pop Rivet (Purchase locally)(Use as r equired)

WWW.mymowerparts.com

| 67<br>68 | Part Number<br>28277<br>650168 | Qty | Description Washer, Flat Washer, Flat                                                                                                                                                                          |
|----------|--------------------------------|-----|----------------------------------------------------------------------------------------------------------------------------------------------------------------------------------------------------------------|
|          | 29212                          |     | Screw, 1/4-28 x 7/16"                                                                                                                                                                                          |
| 70       | 33663C                         |     | Blower Housing (For electric starter) NOTE: In original production some starters are riveted to the blower housing. Replacement housing has threaded studs. Order four nuts (29752) for remounting of starter. |
| 74A      | 30747                          |     | Clip, Spark plug shorting                                                                                                                                                                                      |
|          | 650890                         |     | Lockwasher                                                                                                                                                                                                     |
|          | 27272A                         |     | * Gasket, Air cleaner                                                                                                                                                                                          |
|          | 34212                          |     | Bracket, Holddown                                                                                                                                                                                              |
|          | 30200                          |     | Screw, 10-24 x 9/16"                                                                                                                                                                                           |
|          | 29752                          |     | Nut & Lockwasher Assy., 1/4-28                                                                                                                                                                                 |
|          | 33341                          |     | Extension, Baffle                                                                                                                                                                                              |
|          | 650701                         |     | Screw, 8-18 x 7/16"                                                                                                                                                                                            |
|          | 6201                           |     | Screw, 1/4-28 x 7/8"                                                                                                                                                                                           |
|          | 650870                         |     | Screw, 1/4-28 x 1-11/16"                                                                                                                                                                                       |
|          | 28212                          |     |                                                                                                                                                                                                                |
|          | 26756                          |     | Spacer * Gasket, Carburetor                                                                                                                                                                                    |
|          | 31715                          |     | •                                                                                                                                                                                                              |
|          | 650152                         |     | Body, Air cleaner                                                                                                                                                                                              |
|          |                                |     | Screw, 8-32 x 3/8"  Procket Air closurer                                                                                                                                                                       |
|          | 31691                          |     | Bracket, Air cleaner                                                                                                                                                                                           |
|          | 28820                          |     | Screw, 10-32 x 1/2"                                                                                                                                                                                            |
|          | 33344                          |     | Baffle, Heat                                                                                                                                                                                                   |
|          | 35349<br>730437                |     | Ground Wire                                                                                                                                                                                                    |
| 100      | 730127                         |     | Air Cleaner Ass'y. (Incl.76,76A,90A,91A,92,93,94, &                                                                                                                                                            |
|          |                                |     | 221A)(Use as required)                                                                                                                                                                                         |
| 102      | 28458                          |     | Bearing, Ball                                                                                                                                                                                                  |
| 105      | 30590A                         |     | Washer, Flat                                                                                                                                                                                                   |
| 106      | 30574                          |     | Shaft, Mechanical governor                                                                                                                                                                                     |
| 107      | 30591                          |     | Gear Assy.,Governor (Incl. 105)                                                                                                                                                                                |
| 108      | 30588A                         |     | Spool Governor                                                                                                                                                                                                 |
| 109      | 29193                          |     | Ring, Retaining                                                                                                                                                                                                |
| 111      | 28371B                         |     | Fuel Tank Bracket                                                                                                                                                                                              |
| 112      | 32762                          |     | Fuel Tank Bracket                                                                                                                                                                                              |
| 113      | 650561                         |     | Screw, 1/4-20 x 5/8"                                                                                                                                                                                           |
| 114      | 34711                          |     | Fuel Tank (Incl. 115 & 123)                                                                                                                                                                                    |
| 115      | 410144B                        |     | Fuel Cap (Std.)(Wh.Plastic)(1-1/2" I. D.)                                                                                                                                                                      |
| 115      | 33032                          |     | Fuel Cap (Red Plastic)(1-3/16" I.D.) (Spurt resistant, Low                                                                                                                                                     |
|          |                                |     | profile)                                                                                                                                                                                                       |
| 115      | 34210                          |     | Fuel Cap (Red Plastic)(1-3/16" I.D.) (Spurt resistant, High                                                                                                                                                    |
|          |                                |     | profile)                                                                                                                                                                                                       |
| 116      | 650665                         |     | Screw, 1/4-15 x 7/8"                                                                                                                                                                                           |
|          | 29774                          |     | Line, Fuel (Braided 8.25")                                                                                                                                                                                     |
|          | 30795                          |     | ,                                                                                                                                                                                                              |
|          | 30962                          |     | Line, Fuel (Braided 16")                                                                                                                                                                                       |
|          |                                |     | Line, Fuel (Braided 32")                                                                                                                                                                                       |
|          | 28819                          |     | Spring, Fuel line (Use as required)                                                                                                                                                                            |
|          | 29745                          |     | Extension, Blower housing                                                                                                                                                                                      |
|          | 650128                         |     | Screw, 10-24 x 1/2"  Clamp, Fuel line (Lise as required)                                                                                                                                                       |
|          | 26460<br>650480                |     | Clamp, Fuel line (Use as required)                                                                                                                                                                             |
|          | 650489                         |     | Screw, 1/4-20 x 5/8"                                                                                                                                                                                           |
|          | 27276                          |     | Cover, Spark plug                                                                                                                                                                                              |
|          | 33670A                         |     | * Gasket, Muffler                                                                                                                                                                                              |
|          | 650561                         |     | Screw, 1/4-20 x 5/8"                                                                                                                                                                                           |
|          | 30063                          |     | Screw, 1/4-20 x 1/2" (Use as required )                                                                                                                                                                        |
| 140D     | 26073                          |     | Washer, flat                                                                                                                                                                                                   |

## www.mymowerparts.com

## For Discount Tecumseh Engine Parts Call 606-678-9623 or 606-561-4983 $_{\rm Page\ 4\ of\ 8}$ Engine Parts List #1

| Ref # | Part Number C | Qty | Description                                                                                                                                                                                                                                    |
|-------|---------------|-----|------------------------------------------------------------------------------------------------------------------------------------------------------------------------------------------------------------------------------------------------|
| 140C  | 650628A       |     | 5/16-18 x 2-3/8"                                                                                                                                                                                                                               |
| 181   | 33356         |     | Terminal, Ground                                                                                                                                                                                                                               |
| 182   | 28545         |     | Grommet, Plastic                                                                                                                                                                                                                               |
| 183   | 650760        |     | Screw, 8-32 x 3/8"                                                                                                                                                                                                                             |
| 197   | 650548        |     | Screw, 8-32 x 5/16"                                                                                                                                                                                                                            |
| 201   | 610973        |     | Terminal Assy. (Use as required)                                                                                                                                                                                                               |
| 202   | 33857         |     | Spring Assy. (Used in late production)                                                                                                                                                                                                         |
| 202A  | 32923         |     | Spring, Torsion (Used in early production)                                                                                                                                                                                                     |
| 203   | 730136A       |     | Control Brkt (Incl.202,202A,204,205,2 06,207)                                                                                                                                                                                                  |
| 204   | 650139        |     | Screw, 8-32 x 1/2" (Use as required)                                                                                                                                                                                                           |
| 204   | 650152        |     | Screw, 8-32 x 3/8" (Use as required)                                                                                                                                                                                                           |
| 204   | 30200         |     | Screw, 10-24 9/16" (Use as required)                                                                                                                                                                                                           |
| 205   | 30322         |     | Nut & Lockwasher (Use as required)                                                                                                                                                                                                             |
| 206   | 650688        |     | Screw, 10-32 x 1" (Used on early prod uction)                                                                                                                                                                                                  |
|       | 650549        |     | Screw, 5-40 x 7/16" (Used on late pro duction)                                                                                                                                                                                                 |
|       | 32924         |     | Compression Spring (Used on early pro duction)                                                                                                                                                                                                 |
|       | 31342         |     | Compression Spring (Used on late prod uction)                                                                                                                                                                                                  |
|       | 28942         |     | Screw, 10-32 x 3/8"                                                                                                                                                                                                                            |
|       | 27793         |     | Clip, Conduit                                                                                                                                                                                                                                  |
| 211   | 31426         |     | Spring, Extension                                                                                                                                                                                                                              |
|       | 650815        |     | Washer, Belleville                                                                                                                                                                                                                             |
|       | 650607        |     | Nut, Flywheel                                                                                                                                                                                                                                  |
|       | 33668         |     | Screen, Starter                                                                                                                                                                                                                                |
|       | 33667         |     | Cup, Starter                                                                                                                                                                                                                                   |
|       | 34080         |     | Spacer, Flywheel key                                                                                                                                                                                                                           |
|       | 650872        |     | Stud, Solid State Assy.                                                                                                                                                                                                                        |
|       | 34346         |     | Decal. Instruction                                                                                                                                                                                                                             |
|       | 631021        |     | Inlet Needle, Seat & Clip Assy.                                                                                                                                                                                                                |
| 244   | 631702        |     | Carburetor (Incl. 87) (Refer to Division 5, Section A, page 114                                                                                                                                                                                |
|       |               |     | for breakdown)                                                                                                                                                                                                                                 |
| 245   | 610942A       |     | Magneto NOTE: The complete magneto is not available as an assembly. The magneto number is shown for reference purposes only. Order component partsindividually, as shown in partslist. (Refer to Division 5, Section B, page 35 for breakdown) |
| 246   | 590420A       |     | Rewind Starter NOTE: In original production some starters are riveted to the blowerhousing. Replacement housing has threaded studs. Order four nuts (29752) for remounting of starter. (Refer to Division 5, Section C, page 25 for breakdown) |
| 249   | 33683B        |     | * Gasket Set (Incl. items marked *)                                                                                                                                                                                                            |