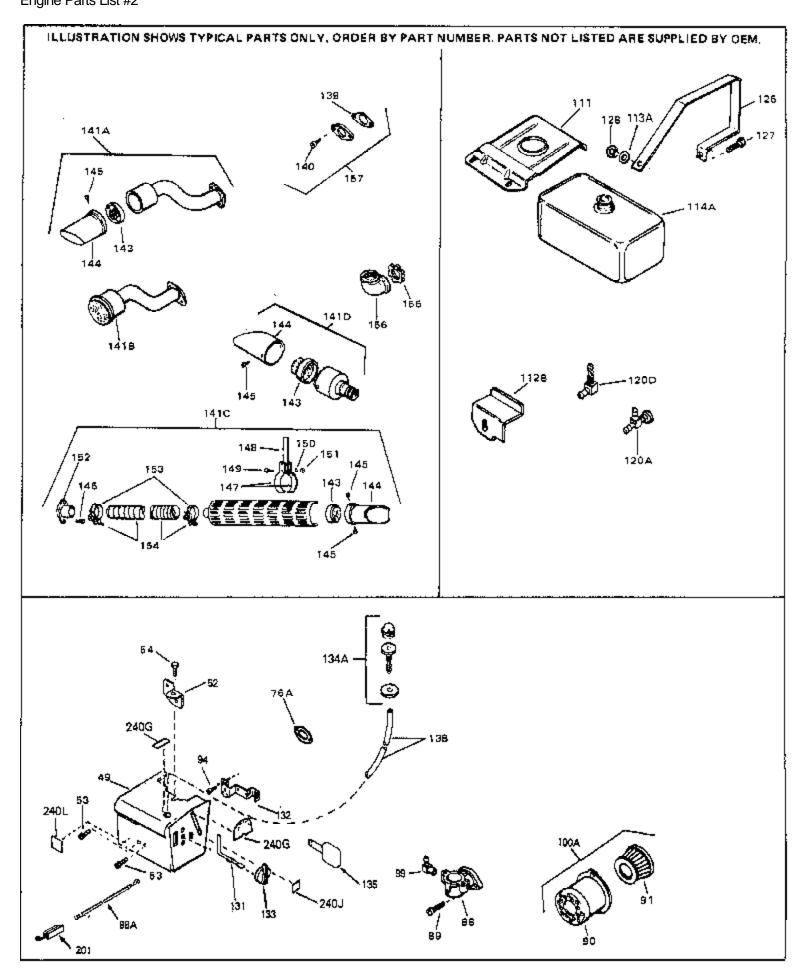

For Discount Tecumseh Engine Parts Call 606-678-9623 or 606-561-4983  $\,$  Page 5 of 8 Engine Parts List #2

www.mymowerparts.com

## For Discount Tecumseh Engine Parts Call 606-678-9623 or 606-561-4983 $_{\rm Page\ 6\ of\ 8}$ Engine Parts List #2

|      | D this is       | D 1.0                                                                       |
|------|-----------------|-----------------------------------------------------------------------------|
|      | Part Number Qty |                                                                             |
|      | 33876           | Gasket, Stator                                                              |
|      | 31715           | Body, Air cleaner                                                           |
|      | 30727           | Element, Air cleaner                                                        |
|      | 28820           | Screw, 10-32 x 1/2"                                                         |
| 100A | 730164          | Air Cleaner Ass'y. (Incl. 76, 90, 91, 92, 93, 94, & 221B) (Use as required) |
| 111  | 28371B          | Fuel Tank Bracket                                                           |
| 139  | 33670A          | * Gasket, Muffler                                                           |
|      | 650561          | Screw, 1/4-20 x 5/8"                                                        |
|      | 30063           | Screw, 1/4-20 x 1/2" (Use as required )                                     |
|      | 391026          | Muffler (Incl. 143, 144 & 145) (This spark arrester mufflercan              |
|      |                 | be used on any model.)                                                      |
| 141A | 33699           | Muffler (Spark Arresting)(In.143,144, 145)                                  |
| 143  | 33323           | Screen, Muffler                                                             |
| 144  | 33700           | Cover & Tube, Muffler                                                       |
| 145  | 650578          | Screw, 8-18 x 3/8"                                                          |
| 157  | 730165          | Muff.Adapter Kit (Incl.139,140)(As re quired)                               |
| 201  | 610973          | Terminal Assy. (Use as required)                                            |
| 245  | 610942A         | Magneto NOTE: The complete magneto is not available as                      |
|      |                 | an assembly. The magneto number is shown for reference                      |
|      |                 | purposes only. Order component partsindividually, as shown                  |
|      |                 | in partslist. (Refer to Division 5, Section B, page 35 for                  |
|      |                 | breakdown)                                                                  |
|      |                 | DIGARGOWI I)                                                                |

Engine Parts List #3

www.mymowerparts.com