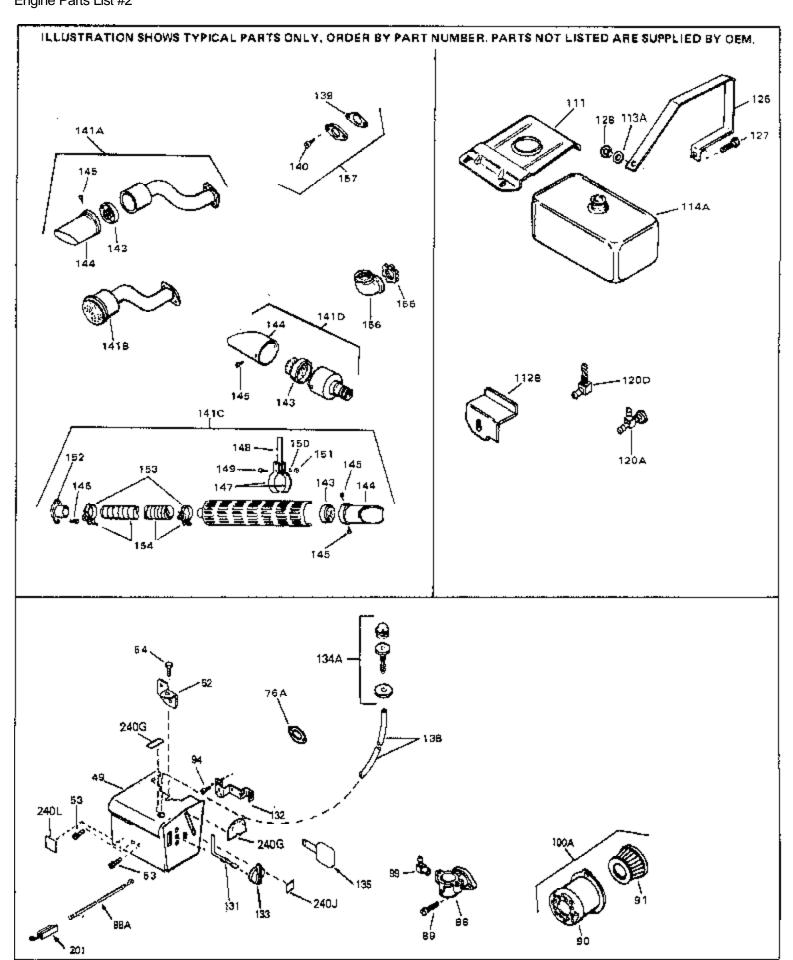

www.mymowerparts.com

## For Discount Tecumseh Engine Parts Call 606-678-9623 or 606-561-4983 $_{\rm Page~6~of~8}$ Engine Parts List #2

| Ref # | Part Number Qt | y Description                                                                                                                                                                                                                                  |
|-------|----------------|------------------------------------------------------------------------------------------------------------------------------------------------------------------------------------------------------------------------------------------------|
| 13    | 33876          | Gasket, Stator                                                                                                                                                                                                                                 |
| 90    | 31715          | Body, Air cleaner                                                                                                                                                                                                                              |
| 91    | 30727          | Element, Air cleaner                                                                                                                                                                                                                           |
| 94    | 28820          | Screw, 10-32 x 1/2"                                                                                                                                                                                                                            |
| 100A  | 730164         | Air Cleaner Ass'y. (Incl. 76, 90, 91, 92, 93, 94, & 221B) (Use as required)                                                                                                                                                                    |
| 111   | 28371B         | Fuel Tank Bracket                                                                                                                                                                                                                              |
| 112B  | 34182          | Fuel Tank Bracket                                                                                                                                                                                                                              |
| 140   | 30063          | Screw, 1/4-20 x 1/2" (Use as required )                                                                                                                                                                                                        |
| 141D  | 391026         | Muffler (Incl. 143, 144 & 145) (This spark arrester mufflercan be used on any model.)                                                                                                                                                          |
| 155   | 32862          | Nut, Conduit                                                                                                                                                                                                                                   |
| 156   | 29574          | Elbow, Street 90-degree                                                                                                                                                                                                                        |
| 157   | 730165         | Muff.Adapter Kit (Incl.139,140)(As re quired)                                                                                                                                                                                                  |
| 201   | 610973         | Terminal Assy. (Use as required)                                                                                                                                                                                                               |
| 245   | 611025         | Magneto NOTE: The complete magneto is not available as an assembly. The magneto number is shown for reference purposes only. Order component partsindividually, as shown in partslist. (Refer to Division 5, Section B, page 39 for breakdown) |