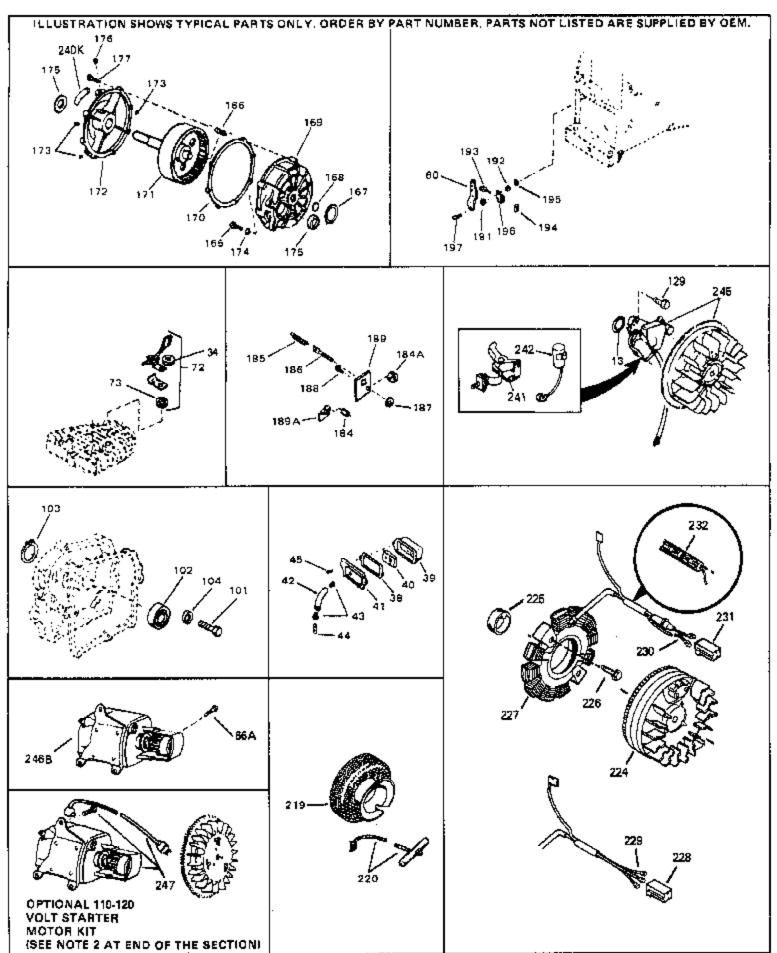

For Discount Tecumseh Engine Parts Call 606-678-9623 or 606-561-4983

HS50-67163D Page 7 of 8 Engine Parts List #3

www.mymowerparts.com

## For Discount Tecumseh Engine Parts Call 606-678-9623 or 606-561-4983 $_{\rm Page~8~of~8}$ Engine Parts List #3

| Ref # | Part Number Qty | Description                                                                                                                                                                                                                                                                                                 |
|-------|-----------------|-------------------------------------------------------------------------------------------------------------------------------------------------------------------------------------------------------------------------------------------------------------------------------------------------------------|
| 13    | 33876           | Gasket, Stator                                                                                                                                                                                                                                                                                              |
| 34    | 26073           | Washer (Not used on late production)                                                                                                                                                                                                                                                                        |
| 34    | 650691          | Washer (Use as required)                                                                                                                                                                                                                                                                                    |
| 38    | 31619A          | * Gasket, Breather                                                                                                                                                                                                                                                                                          |
| 40    | 31410           | Element, Breather                                                                                                                                                                                                                                                                                           |
|       | 650128          | Screw, 10-24 x 1/2"                                                                                                                                                                                                                                                                                         |
| 184   | 33450           | Nut, Hex                                                                                                                                                                                                                                                                                                    |
|       | 30342           | Spring Extension                                                                                                                                                                                                                                                                                            |
| 186   | 30845A          | Bolt, Governor spring adj.                                                                                                                                                                                                                                                                                  |
|       | 650518          | Washer, Lock                                                                                                                                                                                                                                                                                                |
|       | 30200           | Screw, 10-24 x 9/16"                                                                                                                                                                                                                                                                                        |
|       | 30846           | Bracket, Governor adj. bolt                                                                                                                                                                                                                                                                                 |
|       | 650548          | Screw, 8-32 x 5/16"                                                                                                                                                                                                                                                                                         |
|       | 34788           | Pulley, Starter rope                                                                                                                                                                                                                                                                                        |
| 225   | 35189           | Spacer, Coil Assy.                                                                                                                                                                                                                                                                                          |
|       | 30547A          | Contact Assy., Breaker                                                                                                                                                                                                                                                                                      |
|       | 30548B          | Condenser                                                                                                                                                                                                                                                                                                   |
| 245   | 611025          | Magneto NOTE: The complete magneto is not available as an assembly. The magneto number is shown for reference purposes only. Order component partsindividually, as shown in partslist. (Refer to Division 5, Section B, page 39 for breakdown)                                                              |
| 247   | 33290D          | Starter Motor Kit (110-120 Volt) This 110-120 volt starter motor kit may have been added to this engine. It can be added only if cylinder hasdrilled and tapped starter mounting bosses and a ring gear flywheel. Refer to service number stamped on end cap of motor, or on decal, for identification. Ref |