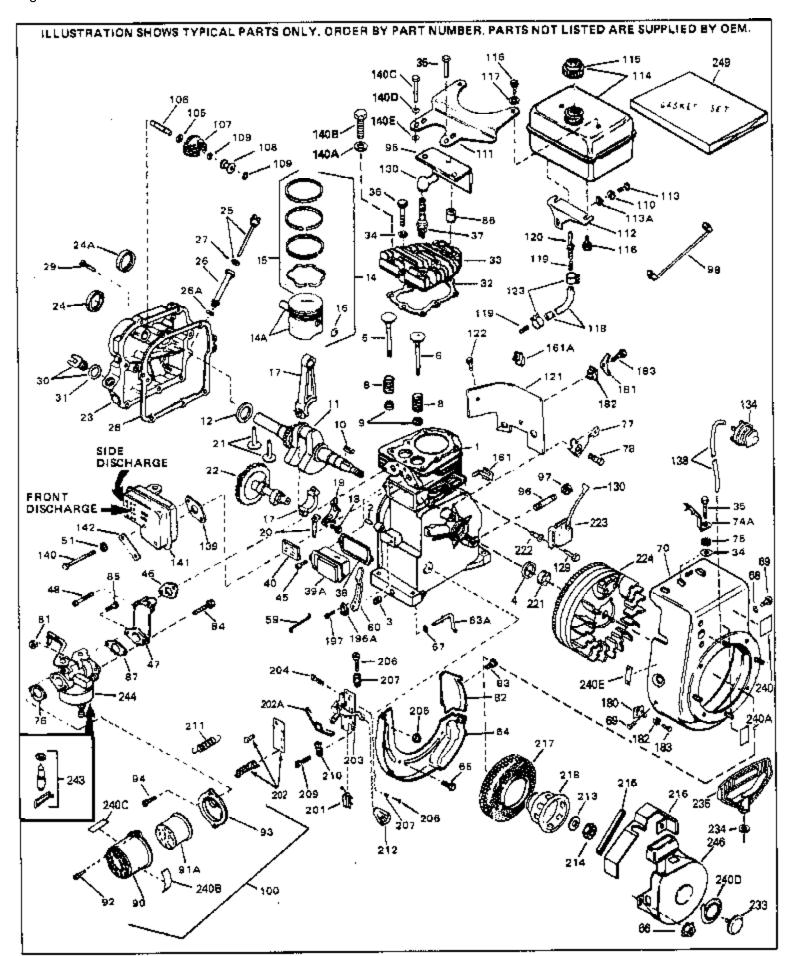

For Discount Tecumseh Engine Parts Call 606-678-9623 or 606-561-4983
Page 1 of 8

Engine Parts List #1

www.mymowerparts.com

| Def !! | Deat Neverber   | Description                                    |
|--------|-----------------|------------------------------------------------|
| -      | Part Number Qty |                                                |
| 1      | 333             | Cylinder (Incl. 2, 3 & 4) (2-13/16" B ore)     |
|        | 26727           | Pin, Dowel                                     |
|        | 27642           | Oil Drain Plug                                 |
| 4      | 32600           | Seal, Oil                                      |
| 5      | 32644A          | Intake Valve (Std.) (Incl. 9)                  |
| 5      | 32645A          | Intake Valve (1/32" OS) (Incl. 9)              |
| 6      | 29313C          | Exhaust Valve (Std.) (Incl. 9)                 |
|        | 29315C          | Exhaust Valve (1/32" OS) (Incl. 9)             |
|        | 31672           | Spring, Valve                                  |
|        | 31673           | Cap, Lower valve spring                        |
|        | 610961          | Key Flywheel                                   |
|        | 34742           | Crankshaft                                     |
|        | 32323           |                                                |
|        |                 | Washer, Thrust                                 |
|        | 33876           | Gasket, Stator                                 |
|        | 33562B          | Piston & Pin Ass'y.(Std.)(Incl.16)(2- 13/16")  |
|        | 33563B          | Piston & Pin Ass'y. (.010" OS) (Incl. 16)      |
|        | 33564B          | Piston & Pin Ass'y. (.020" OS) (Incl. 16)      |
|        | 34535           | Piston, Pin & Ring Set (Std.) (2-13/1 6" Bore) |
| 14     | 34536           | Piston, Pin & Ring Set (.010" OS)              |
| 14     | 34537           | Piston, Pin & Ring Set (.020" OS)              |
| 15     | 33567           | Ring Set (Std.) (2-13/16" Bore)                |
| 15     | 33568           | Ring Set (.010" OS)                            |
|        | 33569           | Ring Set (.020" OS)                            |
|        | 20381           | Ring, Piston pin retaining                     |
|        | 32875           | Rod Assy., Connecting (Incl. 18 & 20)          |
|        | 32610A          | Bolt, Connecting Rod                           |
|        | 32654           | Dipper, Oil                                    |
|        | 27241           | Lifter, Valve                                  |
|        |                 |                                                |
|        | 33158           | Camshaft                                       |
|        | 32700A          | Cover, Cylinder (Incl. 24, 29, 30, 31 & 106)   |
|        | 27897           | Seal, Oil                                      |
|        | 27677A          | * Gasket, Cylinder cover                       |
|        | 650451          | Screw, 1/4-20 x 1" (Use as required)           |
|        | 650488          | Screw, 1/4-20 x 1-1/4" (Use as requir ed)      |
|        | 27625           | Plug, Oil filler (Incl. 31)                    |
|        | 29673           | * Gasket, Oil fill plug                        |
|        | 33554A          | Gasket, Cylinder head                          |
| 33     | 33016A          | Head, Cylinder(Incl. 35)                       |
| 34     | 26073           | Washer (Not used on late production)           |
| 34     | 650691          | Washer (Use as required)                       |
| 35     | 650694A         | Screw, 5/16-18 x 2" (Use as required)          |
| 35     | 650818          | Screw, 5/16-18 x 1-1/2" (Use as requi red)     |
| 35     | 650865          | Screw, 5/16-18 x 2" (Use as required)          |
|        | 6021A           | Screw, 5/16-18 x 1-1/2" (As reg;not w /650691) |
|        | 34251           | Resistor Spark Plug (RJ-17LM)                  |
|        | 31619A          | * Gasket, Breather                             |
|        | 31337A          | Breather Ass'y. (Incl. 38 & 40)                |
|        | 31410           | Element, Breather                              |
|        | 650128          | Screw, 10-24 x 1/2"                            |
|        |                 |                                                |
|        | 33673A          | * Gasket, Intake (1/32" thick)                 |
|        | 33666           | Pipe, Intake                                   |
|        | 30646           | Screw, 1/4-20 x 1-3/8"                         |
|        | 32698           | Link, Governor-to-throttle                     |
|        | 31510           | Lever, Governor                                |
|        | 31334           | Rod, Governor (Incl. 67)                       |
|        | 33342           | Baffle, Blower housing                         |
|        | 650561          | Screw, 1/4-20 x 5/8"                           |
| 66     | 29752           | Nut & Lockwasher Assy., 1/4-28 (As re quired)  |

 $www.mymowerparts.com \begin{tabular}{ll} Nut \& Lockwasher Assy., 1/4-28 (As re quired) \\ WWW.mymowerparts.com \end{tabular}$ 

|                          | ty Description                                                                                       |
|--------------------------|------------------------------------------------------------------------------------------------------|
| 66                       | Pop Rivet (Purchase locally)(Use as r equired)                                                       |
| 67 28277                 | Washer, Flat                                                                                         |
| 68 650168                | Washer, Flat                                                                                         |
| 69 29212                 | Screw, 1/4-28 x 7/16"                                                                                |
| 70 33663C                | Blower Housing (For electric starter) NOTE: In original                                              |
|                          | production some starters are riveted to the blower housing.                                          |
|                          | Replacement housing has threaded studs. Order four nuts                                              |
|                          | (29752) for remounting of starter.                                                                   |
| 74A 30747                | Clip, Spark plug shorting                                                                            |
| 75 650890                | Lockwasher                                                                                           |
| 76 27272A                | * Gasket, Air cleaner                                                                                |
| 77 34212                 | Bracket, Holddown                                                                                    |
| 78 30200                 | Screw, 10-24 x 9/16"                                                                                 |
| 81 29752                 | Nut & Lockwasher Assy., 1/4-28                                                                       |
| 82 33341                 | Extension, Baffle                                                                                    |
| 83 650701                | Screw, 8-18 x 7/16"                                                                                  |
| 84 6201                  | Screw, 1/4-28 x 7/8"                                                                                 |
| 85 650870                | Screw, 1/4-28 x 1-11/16"                                                                             |
| 86 28212                 | Spacer                                                                                               |
| 87 26756                 | * Gasket, Carburetor                                                                                 |
| 90 31715                 | Body, Air cleaner                                                                                    |
| 92 650152                | Screw, 8-32 x 3/8"                                                                                   |
| 93 31914                 | Bracket, Air cleaner                                                                                 |
| 94 28820                 | Screw, 10-32 x 1/2"                                                                                  |
| 95 33344                 | Baffle, Heat                                                                                         |
| 98 35349<br>100 730437   | Ground Wire                                                                                          |
| 100 730127               | Air Cleaner Ass'y. (Incl.76,76A,90A,91A,92,93,94, & 221A)(Use as required)                           |
|                          | ,,                                                                                                   |
| 105 30590A               | Washer, Flat                                                                                         |
| 106 30574                | Shaft, Mechanical governor                                                                           |
| 107 30591                | Gear Assy., Governor (Incl. 105)                                                                     |
| 108 30588A               | Spool Governor                                                                                       |
| 109 29193                | Ring, Retaining                                                                                      |
| 111 28371B               | Fuel Tank Bracket                                                                                    |
| 113 650561<br>114 35584  | Screw, 1/4-20 x 5/8"  Fuel Took (led 115 % 122)                                                      |
| 114 35584<br>115 410144B | Fuel Tank (Incl. 115 & 123) Fuel Cap (Std.)(Wh.Plastic)(1-1/2" I. D.)                                |
| 115 33032                | Fuel Cap (Std.)(Wn.Flastic)(1-1/2 1. D.)  Fuel Cap (Red Plastic)(1-3/16" I.D.) (Spurt resistant, Low |
| 113 33032                | profile)                                                                                             |
|                          | • •                                                                                                  |
| 115 34210                | Fuel Cap (Red Plastic)(1-3/16" I.D.) (Spurt resistant, High                                          |
|                          | profile)                                                                                             |
| 116 650665               | Screw, 1/4-15 x 7/8"                                                                                 |
| 118 29774                | Line, Fuel (Braided 8.25")                                                                           |
| 118 30795                | Line, Fuel (Braided 16")                                                                             |
| 118 30962                | Line, Fuel (Braided 32")                                                                             |
| 119 28819                | Spring, Fuel line (Use as required)                                                                  |
| 121 29745                | Extension, Blower housing                                                                            |
| 122 650128               | Screw, 10-24 x 1/2"                                                                                  |
| 123 26460                | Clamp, Fuel line (Use as required)                                                                   |
| 129 650489               | Screw, 1/4-20 x 5/8"                                                                                 |
| 130 27276                | Cover, Spark plug                                                                                    |
| 140 30063                | Screw, 1/4-20 x 1/2" (Use as required )                                                              |
| 140D 26073               | Washer, flat                                                                                         |
| 140C 650628A             | 5/16-18 x 2-3/8"                                                                                     |
| 181 33356                | Terminal, Ground                                                                                     |
| 182 28545                | Grommet, Plastic                                                                                     |

## www.mymowerparts.com

## For Discount Tecumseh Engine Parts Call 606-678-9623 or 606-561-4983 Page 4 of 8

Engine Parts List #1

| Ref # | Part Number Qty | Description                                                                                                                                                                                                                                    |
|-------|-----------------|------------------------------------------------------------------------------------------------------------------------------------------------------------------------------------------------------------------------------------------------|
| 183   | 650760          | Screw, 8-32 x 3/8"                                                                                                                                                                                                                             |
| 196A  | 31335           | Clamp, Governor lever                                                                                                                                                                                                                          |
| 197   | 650548          | Screw, 8-32 x 5/16"                                                                                                                                                                                                                            |
| 201   | 610973          | Terminal Assy. (Use as required)                                                                                                                                                                                                               |
| 204   | 650139          | Screw, 8-32 x 1/2" (Use as required)                                                                                                                                                                                                           |
| 204   | 650152          | Screw, 8-32 x 3/8" (Use as required)                                                                                                                                                                                                           |
| 204   | 30200           | Screw, 10-24 9/16" (Use as required)                                                                                                                                                                                                           |
| 205   | 30322           | Nut & Lockwasher (Use as required)                                                                                                                                                                                                             |
| 213   | 650815          | Washer, Belleville                                                                                                                                                                                                                             |
| 214   | 650816          | Nut, Flywheel                                                                                                                                                                                                                                  |
| 217   | 33668           | Screen, Starter                                                                                                                                                                                                                                |
|       | 34694           | Cup, Starter                                                                                                                                                                                                                                   |
| 221   | 34080           | Spacer, Flywheel key                                                                                                                                                                                                                           |
| 222   | 650872          | Stud, Solid State Assy.                                                                                                                                                                                                                        |
| 243   | 631021          | Inlet Needle, Seat & Clip Assy.                                                                                                                                                                                                                |
| 244   | 631923          | Carburetor (Incl. 87) (Refer to Division 5, Section A, page 140 for breakdown)                                                                                                                                                                 |
| 245   | 611025          | Magneto NOTE: The complete magneto is not available as an assembly. The magneto number is shown for reference purposes only. Order component partsindividually, as shown in partslist. (Refer to Division 5, Section B, page 39 for breakdown) |
| 246   | 590420A         | Rewind Starter NOTE: In original production some starters are riveted to the blowerhousing. Replacement housing has threaded studs. Order four nuts (29752) for remounting of starter. (Refer to Division 5, Section C, page 25 for breakdown) |
| 249   | 33683B          | * Gasket Set (Incl. items marked *)                                                                                                                                                                                                            |