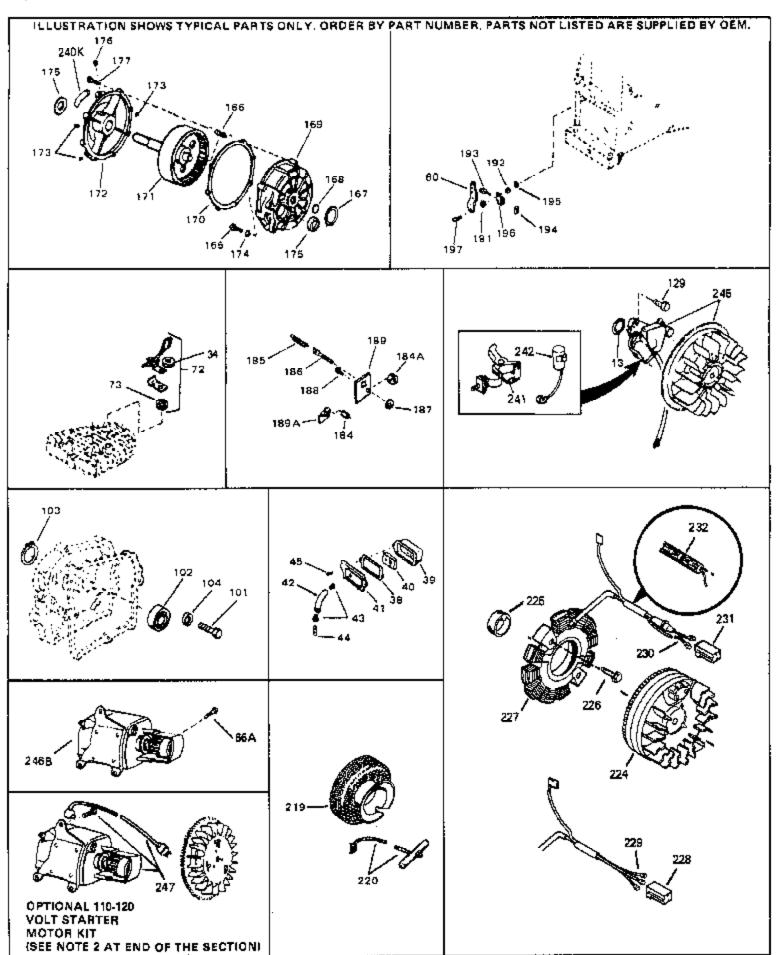

Engine Parts List #3

www.mymowerparts.com

## For Discount Tecumseh Engine Parts Call 606-678-9623 or 606-561-4983 $_{\rm Page~8~of~8}$ Engine Parts List #3

| Ref # | Part Number Qty | Description                                                                                                                                                                                                                                                                                                 |
|-------|-----------------|-------------------------------------------------------------------------------------------------------------------------------------------------------------------------------------------------------------------------------------------------------------------------------------------------------------|
| 13    | 33876           | Gasket, Stator                                                                                                                                                                                                                                                                                              |
| 34    | 26073           | Washer (Not used on late production)                                                                                                                                                                                                                                                                        |
| 34    | 650691          | Washer (Use as required)                                                                                                                                                                                                                                                                                    |
| 38    | 31619A          | * Gasket, Breather                                                                                                                                                                                                                                                                                          |
| 40    | 31410           | Element, Breather                                                                                                                                                                                                                                                                                           |
| 45    | 650128          | Screw, 10-24 x 1/2"                                                                                                                                                                                                                                                                                         |
| 101   | 30200           | Screw, 10-24 x 9/16"                                                                                                                                                                                                                                                                                        |
| 102   | 28458           | Bearing, Ball                                                                                                                                                                                                                                                                                               |
| 103   | 28539           | Ring, Retaining                                                                                                                                                                                                                                                                                             |
| 104   | 28537           | Washer, Flat                                                                                                                                                                                                                                                                                                |
| 197   | 650548          | Screw, 8-32 x 5/16"                                                                                                                                                                                                                                                                                         |
| 219   | 34788           | Pulley, Starter rope                                                                                                                                                                                                                                                                                        |
| 225   | 35189           | Spacer, Coil Assy.                                                                                                                                                                                                                                                                                          |
| 241   | 30547A          | Contact Assy., Breaker                                                                                                                                                                                                                                                                                      |
| 242   | 30548B          | Condenser                                                                                                                                                                                                                                                                                                   |
| 245   | 610942A         | Magneto NOTE: The complete magneto is not available as an assembly. The magneto number is shown for reference purposes only. Order component partsindividually, as shown in partslist. (Refer to Division 5, Section B, page 35 for breakdown)                                                              |
| 247   | 33290D          | Starter Motor Kit (110-120 Volt) This 110-120 volt starter motor kit may have been added to this engine. It can be added only if cylinder hasdrilled and tapped starter mounting bosses and a ring gear flywheel. Refer to service number stamped on end cap of motor, or on decal, for identification. Ref |