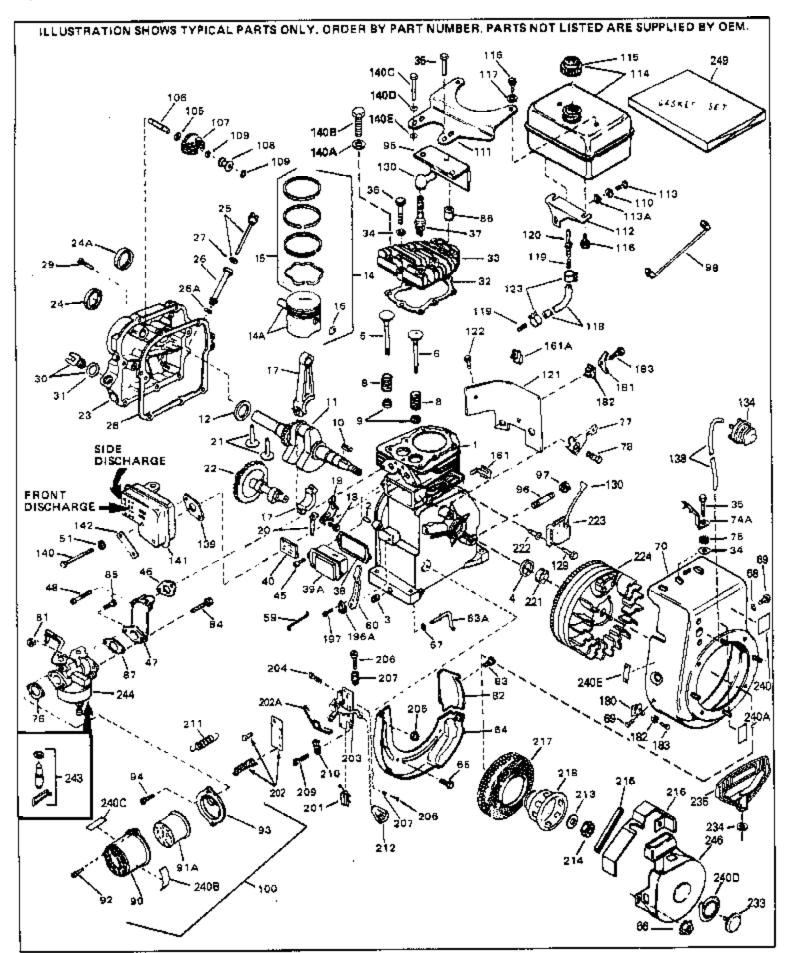

For Discount Tecumseh Engine Parts Call 606-678-9623 or 606-561-4983

HS50-67150C

Page 1 of 8

Engine Parts List #1

www.mymowerparts.com

| Ref # | Part Number Qty   | Description                                    |
|-------|-------------------|------------------------------------------------|
|       | 33674B            | Cylinder (Incl. 2, 3 & 4) (2-13/16" B ore)     |
|       | 26727             | Pin, Dowel                                     |
|       | 27642             | Oil Drain Plug                                 |
|       | 32600             | <u> </u>                                       |
|       |                   | Seal, Oil                                      |
|       | 32644A            | Intake Valve (Std.) (Incl. 9)                  |
|       | 32645A            | Intake Valve (1/32" OS) (Incl. 9)              |
|       | 29313C            | Exhaust Valve (Std.) (Incl. 9)                 |
|       | 29315C            | Exhaust Valve (1/32" OS) (Incl. 9)             |
|       | 31672             | Spring, Valve                                  |
| 9     | 31673             | Cap, Lower valve spring                        |
| 10    | 610951            | Key, Flywheel                                  |
| 11    | 33676             | Crankshaft (Incl. 24)                          |
| 13    | 33876             | Gasket, Stator                                 |
|       | 33562B            | Piston & Pin Ass'y.(Std.)(Incl.16)(2- 13/16")  |
|       | 33563B            | Piston & Pin Ass'y. (.010" OS) (Incl. 16)      |
|       | 33564B            | Piston & Pin Ass'y. (.020" OS) (Incl. 16)      |
|       | 34535             | Piston, Pin & Ring Set (Std.) (2-13/1 6" Bore) |
|       | 34536             | Piston, Pin & Ring Set (5td.) (2 13/13 25/6)   |
|       | 34537             | Piston, Pin & Ring Set (.020" OS)              |
|       | 33567             | • • • • • • • • • • • • • • • • • • • •        |
|       |                   | Ring Set (Std.) (2-13/16" Bore)                |
|       | 33568             | Ring Set (.010" OS)                            |
|       | 33569             | Ring Set (.020" OS)                            |
|       | 20381             | Ring, Piston pin retaining                     |
|       | 32875             | Rod Assy., Connecting (Incl. 18 & 20)          |
|       | 32610A            | Bolt, Connecting Rod                           |
|       | 32654             | Dipper, Oil                                    |
| 21    | 27241             | Lifter, Valve                                  |
| 22    | 33158             | Camshaft                                       |
| 23    | 30756B            | Cover, Cylinder (Incl. 24, 30, 31 & 1 06)      |
| 24    | 28540             | Seal, Oil                                      |
|       | 27677A            | * Gasket, Cylinder cover                       |
|       | 650451            | Screw, 1/4-20 x 1" (Use as required)           |
|       | 650488            | Screw, 1/4-20 x 1-1/4" (Use as requir ed)      |
|       | 27625             | Plug, Oil filler (Incl. 31)                    |
|       | 29673             | * Gasket, Oil fill plug                        |
|       | 33554A            | Gasket, Cylinder head                          |
|       | 33016A            | Head, Cylinder (Incl. 35)                      |
|       | 26073             | Washer (Not used on late production)           |
|       |                   |                                                |
|       | 650691<br>650604A | Washer (Use as required)                       |
|       | 650694A           | Screw, 5/16-18 x 2" (Use as required)          |
|       | 650818            | Screw, 5/16-18 x 1-1/2" (Use as requi red)     |
|       | 650865            | Screw, 5/16-18 x 2" (Use as required)          |
|       | 6021A             | Screw, 5/16-18 x 1-1/2" (As req;not w /650691) |
|       | 33636             | Resistor Spark Plug (RJ-8C)                    |
|       | 31619A            | * Gasket, Breather                             |
|       | 31337A            | Breather Ass'y. (Incl. 38 & 40)                |
| 40    | 31410             | Element, Breather                              |
| 45    | 650128            | Screw, 10-24 x 1/2"                            |
| 46    | 33673A            | * Gasket, Intake (1/32" thick)                 |
|       | 33666             | Pipe, Intake                                   |
|       | 30646             | Screw, 1/4-20 x 1-3/8"                         |
|       | 32698             | Link, Governor-to-throttle                     |
|       | 31510             | Lever, Governor                                |
|       | 31334             | Rod, Governor (Incl. 67)                       |
|       | 33342             | Baffle, Blower housing                         |
|       | 650561            | Screw, 1/4-20 x 5/8"                           |
|       | 29752             |                                                |
|       | Z31 JZ            | Nut & Lockwasher Assy., 1/4-28 (As re quired)  |
| 66    |                   | Pop Rivet (Purchase locally)(Use as r equired) |

Pop Rivet (Purchase locally)(Use as r equired) WWW.mymowerparts.com

|      |                 | ty Description                                              |
|------|-----------------|-------------------------------------------------------------|
|      | 28277           | Washer, Flat                                                |
|      | 650168          | Washer, Flat                                                |
|      | 29212           | Screw, 1/4-28 x 7/16"                                       |
| 70   | 33663C          | Blower Housing (For electric starter) NOTE: In original     |
|      |                 | production some starters are riveted to the blower housing. |
|      |                 | Replacement housing has threaded studs. Order four nuts     |
|      |                 | (29752) for remounting of starter.                          |
| 76   | 27272A          | * Gasket, Air cleaner                                       |
|      | 34212           | Bracket, Holddown                                           |
|      | 30200           | Screw, 10-24 x 9/16"                                        |
|      | 29752           | Nut & Lockwasher Assy., 1/4-28                              |
|      | 33341           | Extension, Baffle                                           |
|      | 650701          | Screw, 8-18 x 7/16"                                         |
|      | 6201            | Screw, 1/4-28 x 7/8"                                        |
|      | 650870          | Screw, 1/4-28 x 1-11/16"                                    |
|      | 28212           | Spacer                                                      |
|      | 26756           | * Gasket, Carburetor                                        |
|      | 31715           | Body, Air cleaner                                           |
|      | 650152          | Screw, 8-32 x 3/8"                                          |
|      | 31914           | Bracket, Air cleaner                                        |
|      | 28820           | Screw, 10-32 x 1/2"                                         |
|      | 33344           | Baffle, Heat                                                |
|      | 34231           | Ground Wire                                                 |
|      | 730127          | Air Cleaner Ass'y. (Incl.76,76A,90A,91A,92,93,94, &         |
| 100  | 130121          | 221A)(Use as required)                                      |
| 100  | 20450           | ,,                                                          |
|      | 28458<br>30590A | Bearing, Ball                                               |
|      | 30574           | Washer, Flat                                                |
|      | 30591           | Shaft, Mechanical governor                                  |
|      | 30588A          | Gear Assy.,Governor (Incl. 105) Spool Governor              |
|      | 29193           | Ring, Retaining                                             |
|      | 28371B          | Fuel Tank Bracket                                           |
|      | 32762           | Fuel Tank Bracket                                           |
|      | 650561          | Screw, 1/4-20 x 5/8"                                        |
|      | 35584           | Fuel Tank (Incl. 115 & 123)                                 |
|      | 410144B         | Fuel Cap (Std.)(Wh.Plastic)(1-1/2" I. D.)                   |
|      | 33032           | Fuel Cap (Red Plastic)(1-3/16" I.D.) (Spurt resistant, Low  |
| 113  | 30032           | profile)                                                    |
| 445  | 0.404.0         | •                                                           |
| 115  | 34210           | Fuel Cap (Red Plastic)(1-3/16" I.D.) (Spurt resistant, High |
|      |                 | profile)                                                    |
|      | 650665          | Screw, 1/4-15 x 7/8"                                        |
|      | 30962           | Line, Fuel (Braided 32")                                    |
|      | 29774           | Line, Fuel (Braided 8.25")                                  |
|      | 30795           | Line, Fuel (Braided 16")                                    |
|      | 28819           | Spring, Fuel line (Use as required)                         |
|      | 29745           | Extension, Blower housing                                   |
|      | 650128          | Screw, 10-24 x 1/2"                                         |
|      | 26460           | Clamp, Fuel line (Use as required)                          |
|      | 650489          | Screw, 1/4-20 x 5/8"                                        |
|      | 33670A          | * Gasket, Muffler                                           |
|      | 792020          | Screw, 1/4-20 x 2-1/4"                                      |
|      | 30063           | Screw, 1/4-20 x 1/2" (Use as required )                     |
|      | 650628A         | 5/16-18 x 2-3/8"                                            |
|      | 26073           | Washer, flat                                                |
|      | 33671A          | Muffler (Side Discharge)                                    |
| 196A | 31335           | Clamp, Governor lever                                       |

www.mymowerparts.com

For Discount Tecumseh Engine Parts Call 606-678-9623 or 606-561-4983  $_{\rm Page\ 4\ of\ 8}$  Engine Parts List #1

| Ref # | Part Number | Qty | Description                                                                                                                                                                                                                                    |
|-------|-------------|-----|------------------------------------------------------------------------------------------------------------------------------------------------------------------------------------------------------------------------------------------------|
| 197   | 650548      |     | Screw, 8-32 x 5/16"                                                                                                                                                                                                                            |
| 201   | 610973      |     | Terminal Assy. (Use as required)                                                                                                                                                                                                               |
| 203   | 33858A      |     | Control Bracket(Incl.201,204,205,206, 207)                                                                                                                                                                                                     |
| 204   | 650139      |     | Screw, 8-32 x 1/2" (Use as required)                                                                                                                                                                                                           |
| 204   | 650152      |     | Screw, 8-32 x 3/8" (Use as required)                                                                                                                                                                                                           |
| 204   | 30200       |     | Screw, 10-24 9/16" (Use as required)                                                                                                                                                                                                           |
| 205   | 30322       |     | Nut & Lockwasher (Use as required)                                                                                                                                                                                                             |
| 206   | 650688      |     | Screw, 10-32 x 1" (Used on early prod uction)                                                                                                                                                                                                  |
| 206   | 650549      |     | Screw, 5-40 x 7/16" (Used on late pro duction)                                                                                                                                                                                                 |
| 207   | 32924       |     | Compression Spring (Used on early pro duction)                                                                                                                                                                                                 |
| 207   | 31342       |     | Compression Spring (Used on late prod uction)                                                                                                                                                                                                  |
| 211   | 31426       |     | Spring, Extension                                                                                                                                                                                                                              |
| 212   | 32410       |     | Knob, Speed control                                                                                                                                                                                                                            |
| 213   | 650815      |     | Washer, Belleville                                                                                                                                                                                                                             |
| 214   | 650607      |     | Nut, Flywheel                                                                                                                                                                                                                                  |
|       | 33668       |     | Screen, Starter                                                                                                                                                                                                                                |
| 218   | 33667       |     | Cup, Starter                                                                                                                                                                                                                                   |
| 221   | 34080       |     | Spacer, Flywheel key                                                                                                                                                                                                                           |
| 222   | 650872      |     | Stud, Solid State Assy.                                                                                                                                                                                                                        |
| 240   | 34346       |     | Decal. Instruction                                                                                                                                                                                                                             |
| 240A  | 550223      |     | Decal, Name                                                                                                                                                                                                                                    |
| 240B  | 31752       |     | Decal, Air cleaner                                                                                                                                                                                                                             |
| 243   | 631021      |     | Inlet Needle, Seat & Clip Assy.                                                                                                                                                                                                                |
|       | 631923      |     | Carburetor (Incl. 87) (Refer to Division 5, Section A, page 140                                                                                                                                                                                |
|       |             |     | for breakdown)                                                                                                                                                                                                                                 |
| 245   | 610942A     |     | Magneto NOTE: The complete magneto is not available as an assembly. The magneto number is shown for reference purposes only. Order component partsindividually, as shown in partslist. (Refer to Division 5, Section B, page 35 for breakdown) |
| 246   | 590420A     |     | Rewind Starter NOTE: In original production some starters are riveted to the blowerhousing. Replacement housing has threaded studs. Order four nuts (29752) for remounting of starter. (Refer to Division 5, Section C, page 25 for breakdown) |
| 249   | 33683B      |     | * Gasket Set (Incl. items marked *)                                                                                                                                                                                                            |

For Discount Tecumseh Engine Parts Call 606-678-9623 or 606-561-4983

Page 5 of 8

www.mymowerparts.com