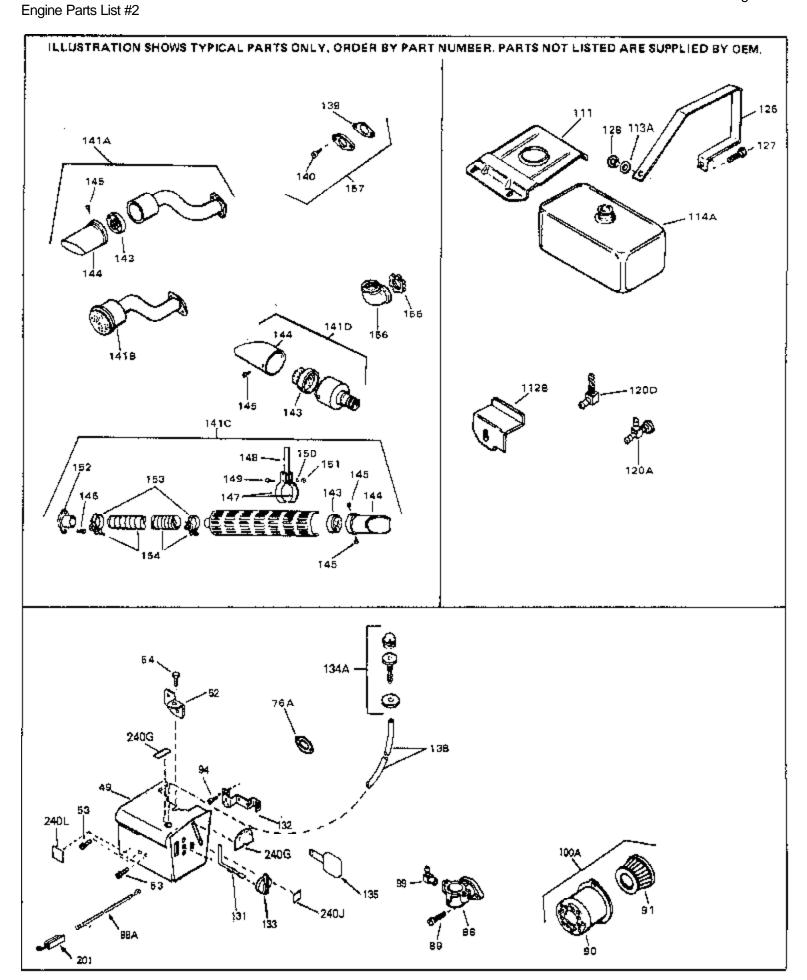

## For Discount Tecumseh Engine Parts Call 606-678-9623 or 606-561-4983 $_{\rm Page~6~of~8}$ Engine Parts List #2

| Ref # | Part Number Qt | y Description                                                                                                                                                                                                                                  |
|-------|----------------|------------------------------------------------------------------------------------------------------------------------------------------------------------------------------------------------------------------------------------------------|
| 13    | 33876          | Gasket, Stator                                                                                                                                                                                                                                 |
| 90    | 31715          | Body, Air cleaner                                                                                                                                                                                                                              |
| 91    | 30727          | Element, Air cleaner                                                                                                                                                                                                                           |
| 94    | 28820          | Screw, 10-32 x 1/2"                                                                                                                                                                                                                            |
| 100A  | 730164         | Air Cleaner Ass'y. (Incl. 76, 90, 91, 92, 93, 94, & 221B) (Use as required)                                                                                                                                                                    |
| 111   | 28371B         | Fuel Tank Bracket                                                                                                                                                                                                                              |
| 139   | 33670A         | * Gasket, Muffler                                                                                                                                                                                                                              |
| 140   | 792020         | Screw, 1/4-20 x 2-1/4"                                                                                                                                                                                                                         |
| 140   | 30063          | Screw, 1/4-20 x 1/2" (Use as required )                                                                                                                                                                                                        |
| 141D  | 391026         | Muffler (Incl. 143, 144 & 145) (This spark arrester mufflercan be used on any model.)                                                                                                                                                          |
| 157   | 730165         | Muff.Adapter Kit (Incl.139,140)(As re quired)                                                                                                                                                                                                  |
| 201   | 610973         | Terminal Assy. (Use as required)                                                                                                                                                                                                               |
| 245   | 610942A        | Magneto NOTE: The complete magneto is not available as an assembly. The magneto number is shown for reference purposes only. Order component partsindividually, as shown in partslist. (Refer to Division 5, Section B, page 35 for breakdown) |

Engine Parts List #3

www.mymowerparts.com