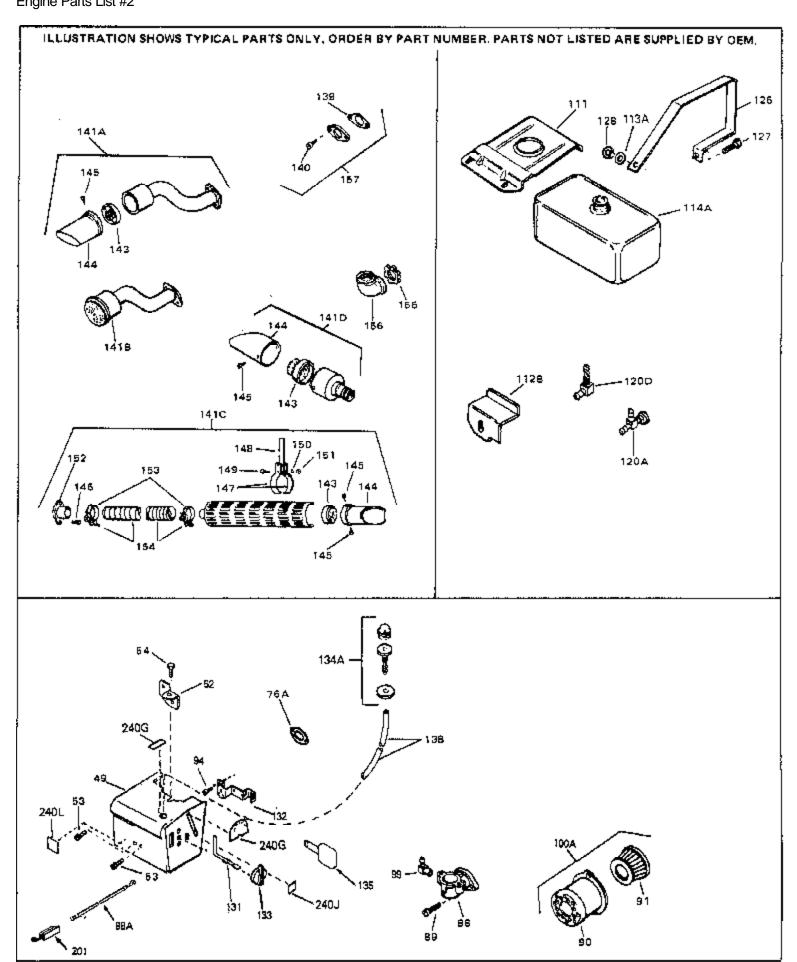

## For Discount Tecumseh Engine Parts Call 606-678-9623 or 606-561-4983 $_{\rm Page~6~of~8}$ Engine Parts List #2

| Ref # | Part Number Q | ty Description                                                                                                                                                                                                                                 |
|-------|---------------|------------------------------------------------------------------------------------------------------------------------------------------------------------------------------------------------------------------------------------------------|
| 13    | 33876         | Gasket, Stator                                                                                                                                                                                                                                 |
| 90    | 31715         | Body, Air cleaner                                                                                                                                                                                                                              |
| 91    | 30727         | Element, Air cleaner                                                                                                                                                                                                                           |
| 94    | 28820         | Screw, 10-32 x 1/2"                                                                                                                                                                                                                            |
| 100A  | 730164        | Air Cleaner Ass'y. (Incl. 76, 90, 91, 92, 93, 94, & 221B) (Use as required)                                                                                                                                                                    |
| 111   | 34183A        | Fuel Tank Bracket                                                                                                                                                                                                                              |
| 112B  | 34182         | Fuel Tank Bracket                                                                                                                                                                                                                              |
| 139   | 33670A        | * Gasket, Muffler                                                                                                                                                                                                                              |
| 140   | 650774        | Screw, 1/4-20 x 2-3/8"                                                                                                                                                                                                                         |
| 140   | 30063         | Screw, 1/4-20 x 1/2" (Use as required )                                                                                                                                                                                                        |
| 141D  | 391026        | Muffler (Incl. 143, 144 & 145) (This spark arrester mufflercan be used on any model.)                                                                                                                                                          |
| 157   | 730165        | Muff.Adapter Kit (Incl.139,140)(As re quired)                                                                                                                                                                                                  |
|       | 610973        | Terminal Assy. (Use as required)                                                                                                                                                                                                               |
| 245   | 611025        | Magneto NOTE: The complete magneto is not available as an assembly. The magneto number is shown for reference purposes only. Order component partsindividually, as shown in partslist. (Refer to Division 5, Section B, page 39 for breakdown) |

Engine Parts List #3

www.mymowerparts.com