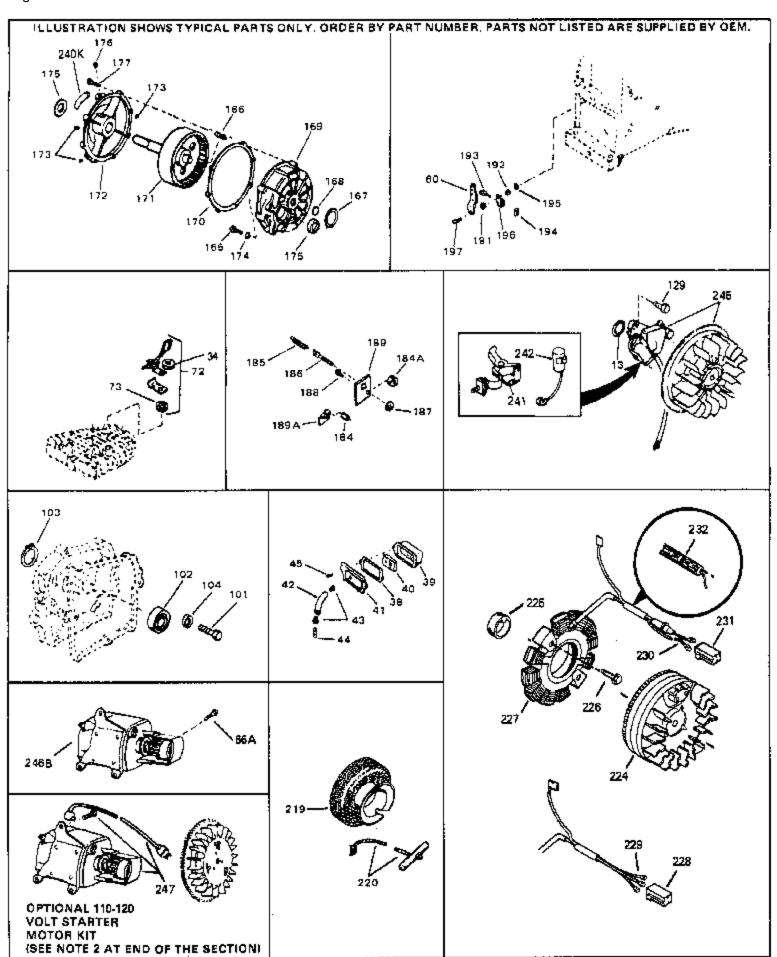

Engine Parts List #3

www.mymowerparts.com

## For Discount Tecumseh Engine Parts Call 606-678-9623 or 606-561-4983 $_{\rm Page~8~of~8}$ Engine Parts List #3

| Ref # | Part Number Qty | Description                                                                                                                                                                                                                                                                                                 |
|-------|-----------------|-------------------------------------------------------------------------------------------------------------------------------------------------------------------------------------------------------------------------------------------------------------------------------------------------------------|
| 13    | 33876           | Gasket, Stator                                                                                                                                                                                                                                                                                              |
| 34    | 26073           | Washer (Not used on late production)                                                                                                                                                                                                                                                                        |
| 34    | 650691          | Washer (Use as required)                                                                                                                                                                                                                                                                                    |
| 38    | 31619A          | * Gasket, Breather                                                                                                                                                                                                                                                                                          |
| 40    | 31410           | Element, Breather                                                                                                                                                                                                                                                                                           |
| 45    | 650128          | Screw, 10-24 x 1/2"                                                                                                                                                                                                                                                                                         |
| 184   | 33450           | Nut, Hex                                                                                                                                                                                                                                                                                                    |
| 185   | 30342           | Spring Extension                                                                                                                                                                                                                                                                                            |
| 186   | 30845A          | Bolt, Governor spring adj.                                                                                                                                                                                                                                                                                  |
| 187   | 650518          | Washer, Lock                                                                                                                                                                                                                                                                                                |
| 188   | 30200           | Screw, 10-24 x 9/16"                                                                                                                                                                                                                                                                                        |
| 189   | 30846           | Bracket, Governor adj. bolt                                                                                                                                                                                                                                                                                 |
| 197   | 650548          | Screw, 8-32 x 5/16"                                                                                                                                                                                                                                                                                         |
| 219   | 34788           | Pulley, Starter rope                                                                                                                                                                                                                                                                                        |
| 225   | 35189           | Spacer, Coil Assy.                                                                                                                                                                                                                                                                                          |
| 241   | 30547A          | Contact Assy., Breaker                                                                                                                                                                                                                                                                                      |
| 242   | 30548B          | Condenser                                                                                                                                                                                                                                                                                                   |
| 245   | 611025          | Magneto NOTE: The complete magneto is not available as an assembly. The magneto number is shown for reference purposes only. Order component partsindividually, as shown in partslist. (Refer to Division 5, Section B, page 39 for breakdown)                                                              |
| 247   | 33290D          | Starter Motor Kit (110-120 Volt) This 110-120 volt starter motor kit may have been added to this engine. It can be added only if cylinder hasdrilled and tapped starter mounting bosses and a ring gear flywheel. Refer to service number stamped on end cap of motor, or on decal, for identification. Ref |