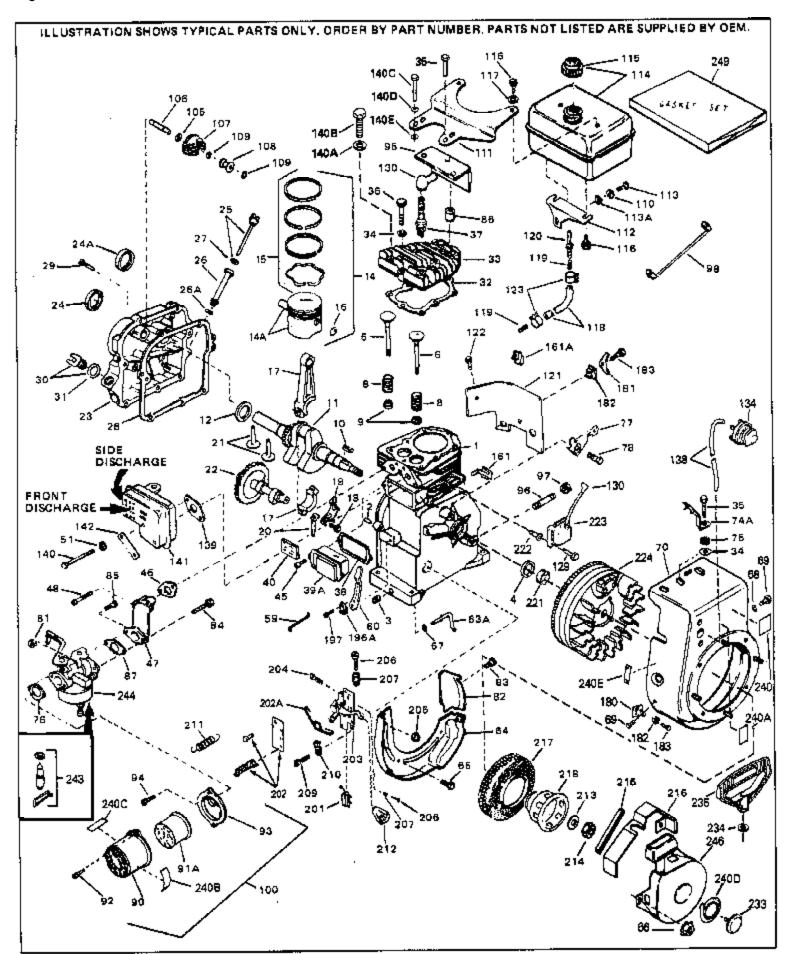

For Discount Tecumseh Engine Parts Call 606-678-9623 or 606-561-4983
Page 1 of 8

Engine Parts List #1

www.mymowerparts.com

| Def # | Dout Ni week ou | Description                                    |
|-------|-----------------|------------------------------------------------|
|       | Part Number Qty |                                                |
| 1     | 333.12          | Cylinder (Incl. 2, 3 & 4) (2-13/16" B ore)     |
|       | 26727           | Pin, Dowel                                     |
|       | 27642           | Oil Drain Plug                                 |
| 4     | 32600           | Seal, Oil                                      |
| 5     | 32644A          | Intake Valve (Std.) (Incl. 9)                  |
| 5     | 32645A          | Intake Valve (1/32" OS) (Incl. 9)              |
| 6     | 29313C          | Exhaust Valve (Std.) (Incl. 9)                 |
|       | 29315C          | Exhaust Valve (1/32" OS) (Incl. 9)             |
|       | 31672           | Spring, Valve                                  |
|       | 31673           | Cap, Lower valve spring                        |
|       |                 | · ·                                            |
|       | 610961          | Key Flywheel                                   |
|       | 34740           | Crankshaft                                     |
|       | 32323           | Washer, Thrust                                 |
|       | 33876           | Gasket, Stator                                 |
|       | 34535           | Piston, Pin & Ring Set (Std.) (2-13/1 6" Bore) |
| 14    | 34536           | Piston, Pin & Ring Set (.010" OS)              |
| 14    | 34537           | Piston, Pin & Ring Set (.020" OS)              |
| 14A   | 33562B          | Piston & Pin Ass'y.(Std.)(Incl.16)(2- 13/16")  |
|       | 33563B          | Piston & Pin Ass'y. (.010" OS) (Incl. 16)      |
|       | 33564B          | Piston & Pin Ass'y. (.020" OS) (Incl. 16)      |
|       | 33567           | Ring Set (Std.) (2-13/16" Bore)                |
|       | 33568           | Ring Set (.010" OS)                            |
|       | 33569           |                                                |
|       |                 | Ring Set (.020" OS)                            |
|       | 20381           | Ring, Piston pin retaining                     |
|       | 32875           | Rod Assy., Connecting (Incl. 18 & 20)          |
|       | 32610A          | Bolt, Connecting Rod                           |
|       | 32654           | Dipper, Oil                                    |
| 21    | 27241           | Lifter, Valve                                  |
| 22    | 33158           | Camshaft                                       |
| 23    | 32700A          | Cover, Cylinder (Incl. 24, 29, 30, 31 & 106)   |
| 24    | 27897           | Seal, Oil                                      |
|       | 27677A          | * Gasket, Cylinder cover                       |
|       | 650451          | Screw, 1/4-20 x 1" (Use as required)           |
|       | 650488          | Screw, 1/4-20 x 1-1/4" (Use as requir ed)      |
|       | 27625           | Plug, Oil filler (Incl. 31)                    |
|       | 29673           | * Gasket, Oil fill plug                        |
|       | 33554A          |                                                |
|       |                 | Gasket, Cylinder head                          |
|       | 33016A          | Head, Cylinder(Incl. 35)                       |
|       | 26073           | Washer (Not used on late production)           |
|       | 650691          | Washer (Use as required)                       |
|       | 650694A         | Screw, 5/16-18 x 2" (Use as required)          |
|       | 650818          | Screw, 5/16-18 x 1-1/2" (Use as requi red)     |
| 35    | 650865          | Screw, 5/16-18 x 2" (Use as required)          |
| 36    | 6021A           | Screw, 5/16-18 x 1-1/2" (As req;not w /650691) |
| 37    | 34251           | Resistor Spark Plug (RJ-17LM)                  |
| 38    | 31619A          | * Gasket, Breather                             |
|       | 31337A          | Breather Ass'y. (Incl. 38 & 40)                |
|       | 31410           | Element, Breather                              |
|       | 650128          | Screw, 10-24 x 1/2"                            |
|       | 33673A          | * Gasket, Intake (1/32" thick)                 |
|       | 33666           |                                                |
|       |                 | Pipe, Intake                                   |
|       | 30646           | Screw, 1/4-20 x 1-3/8"                         |
|       | 32698           | Link, Governor-to-throttle                     |
|       | 31510           | Lever, Governor                                |
|       | 31334           | Rod, Governor (Incl. 67)                       |
|       | 33342           | Baffle, Blower housing                         |
| 65    | 650561          | Screw, 1/4-20 x 5/8"                           |
| 66    | 29752           | Nut & Lockwasher Assy., 1/4-28 (As re quired)  |

 $www.mymowerparts.com \begin{tabular}{ll} Nut \& Lockwasher Assy., 1/4-28 (As re quired) \\ WWW.mymowerparts.com \end{tabular}$ 

|      | 5               | 0.  |                                                                                |
|------|-----------------|-----|--------------------------------------------------------------------------------|
|      | Part Number     | Qty | Description                                                                    |
| 66   | 20277           |     | Pop Rivet (Purchase locally)(Use as r equired)                                 |
|      | 28277           |     | Washer, Flat                                                                   |
|      | 650168<br>29212 |     | Washer, Flat                                                                   |
|      |                 |     | Screw, 1/4-28 x 7/16"  Player Hausing (For electric starter) NOTE: In original |
| 70   | 33663C          |     | Blower Housing (For electric starter) NOTE: In original                        |
|      |                 |     | production some starters are riveted to the blower housing.                    |
|      |                 |     | Replacement housing has threaded studs. Order four nuts                        |
|      |                 |     | (29752) for remounting of starter.                                             |
| 76   | 27272A          |     | * Gasket, Air cleaner                                                          |
| 77   | 34212           |     | Bracket, Holddown                                                              |
| 78   | 30200           |     | Screw, 10-24 x 9/16"                                                           |
|      | 29752           |     | Nut & Lockwasher Assy., 1/4-28                                                 |
|      | 33341           |     | Extension, Baffle                                                              |
|      | 650701          |     | Screw, 8-18 x 7/16"                                                            |
|      | 6201            |     | Screw, 1/4-28 x 7/8"                                                           |
|      | 650870          |     | Screw, 1/4-28 x 1-11/16"                                                       |
|      | 28212           |     | Spacer                                                                         |
|      | 26756           |     | * Gasket, Carburetor                                                           |
|      | 31715           |     | Body, Air cleaner                                                              |
|      | 650152          |     | Screw, 8-32 x 3/8"                                                             |
|      | 31914           |     | Bracket, Air cleaner                                                           |
|      | 28820           |     | Screw, 10-32 x 1/2"                                                            |
|      | 33344           |     | Baffle, Heat                                                                   |
|      | 35349<br>730407 |     | Ground Wire                                                                    |
| 100  | 730127          |     | Air Cleaner Ass'y. (Incl.76,76A,90A,91A,92,93,94, &                            |
|      |                 |     | 221A)(Use as required)                                                         |
|      | 30590A          |     | Washer, Flat                                                                   |
|      | 30574           |     | Shaft, Mechanical governor                                                     |
|      | 30591           |     | Gear Assy.,Governor (Incl. 105)                                                |
|      | 30588A          |     | Spool Governor                                                                 |
|      | 29193           |     | Ring, Retaining                                                                |
|      | 34183A          |     | Fuel Tank Bracket                                                              |
|      | 650561          |     | Screw, 1/4-20 x 5/8"                                                           |
|      | 34160A          |     | Fuel Tank (Incl. 115 & 123)                                                    |
|      | 410144B         |     | Fuel Cap (Std.)(Wh.Plastic)(1-1/2" I. D.)                                      |
| 115  | 33032           |     | Fuel Cap (Red Plastic)(1-3/16" I.D.) (Spurt resistant, Low                     |
|      |                 |     | profile)                                                                       |
| 115  | 34210           |     | Fuel Cap (Red Plastic)(1-3/16" I.D.) (Spurt resistant, High                    |
|      |                 |     | profile)                                                                       |
| 116  | 650665          |     | Screw, 1/4-15 x 7/8"                                                           |
|      | 650691          |     | Washer                                                                         |
|      | 29774           |     | Line, Fuel (Braided 8.25")                                                     |
|      | 30795           |     | Line, Fuel (Braided 16")                                                       |
|      | 30962           |     | Line, Fuel (Braided 32")                                                       |
|      | 28819           |     | Spring, Fuel line (Use as required)                                            |
|      | 29745           |     | Extension, Blower housing                                                      |
|      | 650128          |     | Screw, 10-24 x 1/2"                                                            |
| 123  | 26460           |     | Clamp, Fuel line (Use as required)                                             |
| 129  | 650489          |     | Screw, 1/4-20 x 5/8"                                                           |
| 130  | 610118          |     | Cover, Spark plug                                                              |
|      | 33670A          |     | * Gasket, Muffler                                                              |
|      | 650774          |     | Screw, 1/4-20 x 2-3/8"                                                         |
|      | 30063           |     | Screw, 1/4-20 x 1/2" (Use as required )                                        |
| 140C | 650628A         |     | 5/16-18 x 2-3/8"                                                               |
| 140A |                 |     | Flatwasher, 1/4"                                                               |
| 140B | 30063           |     | Screw, 1/4-20 x 1/2"                                                           |
|      | www.mymc        | )W( | erparts.com                                                                    |
|      | <b>₩</b>        |     |                                                                                |

## For Discount Tecumseh Engine Parts Call 606-678-9623 or 606-561-4983 $_{\rm Page\ 4\ of\ 8}$ Engine Parts List #1

| Ref # | Part Number | Qty | Description                                                                                                                                                                                                                                    |
|-------|-------------|-----|------------------------------------------------------------------------------------------------------------------------------------------------------------------------------------------------------------------------------------------------|
|       | 26073       |     | Washer, flat                                                                                                                                                                                                                                   |
| 141   | 33671A      |     | Muffler (Side Discharge)                                                                                                                                                                                                                       |
| 161   | 29443       |     | Clip, Fuel line                                                                                                                                                                                                                                |
| 181   | 33356       |     | Terminal, Ground                                                                                                                                                                                                                               |
| 182   | 28545       |     | Grommet, Plastic                                                                                                                                                                                                                               |
| 183   | 650760      |     | Screw, 8-32 x 3/8"                                                                                                                                                                                                                             |
| 196A  | 31335       |     | Clamp, Governor lever                                                                                                                                                                                                                          |
|       | 650548      |     | Screw, 8-32 x 5/16"                                                                                                                                                                                                                            |
|       | 610973      |     | Terminal Assy. (Use as required)                                                                                                                                                                                                               |
|       | 650139      |     | Screw, 8-32 x 1/2" (Use as required)                                                                                                                                                                                                           |
|       | 650152      |     | Screw, 8-32 x 3/8" (Use as required)                                                                                                                                                                                                           |
|       | 30200       |     | Screw, 10-24 9/16" (Use as required)                                                                                                                                                                                                           |
|       | 30322       |     | Nut & Lockwasher (Use as required)                                                                                                                                                                                                             |
|       | 650815      |     | Washer, Belleville                                                                                                                                                                                                                             |
|       | 650816      |     | Nut, Flywheel                                                                                                                                                                                                                                  |
|       | 33668       |     | Screen, Starter                                                                                                                                                                                                                                |
|       | 34694       |     | Cup, Starter                                                                                                                                                                                                                                   |
|       | 34080       |     | Spacer, Flywheel key                                                                                                                                                                                                                           |
|       | 650872      |     | Stud, Solid State Assy.                                                                                                                                                                                                                        |
|       | 550223      |     | Decal, Name                                                                                                                                                                                                                                    |
|       | 34346       |     | Decal. Instruction                                                                                                                                                                                                                             |
|       | 631021      |     | Inlet Needle, Seat & Clip Assy.                                                                                                                                                                                                                |
| 244   | 631923      |     | Carburetor (Incl. 87) (Refer to Division 5, Section A, page 140 for breakdown)                                                                                                                                                                 |
|       |             |     | ,                                                                                                                                                                                                                                              |
| 245   | 611025      |     | Magneto NOTE: The complete magneto is not available as an assembly. The magneto number is shown for reference purposes only. Order component partsindividually, as shown in partslist. (Refer to Division 5, Section B, page 39 for breakdown) |
| 246   | 590420A     |     | Rewind Starter NOTE: In original production some starters are riveted to the blowerhousing. Replacement housing has threaded studs. Order four nuts (29752) for remounting of starter. (Refer to Division 5, Section C, page 25 for breakdown) |
| 249   | 33683B      |     | * Gasket Set (Incl. items marked *)                                                                                                                                                                                                            |

www.mymowerparts.com