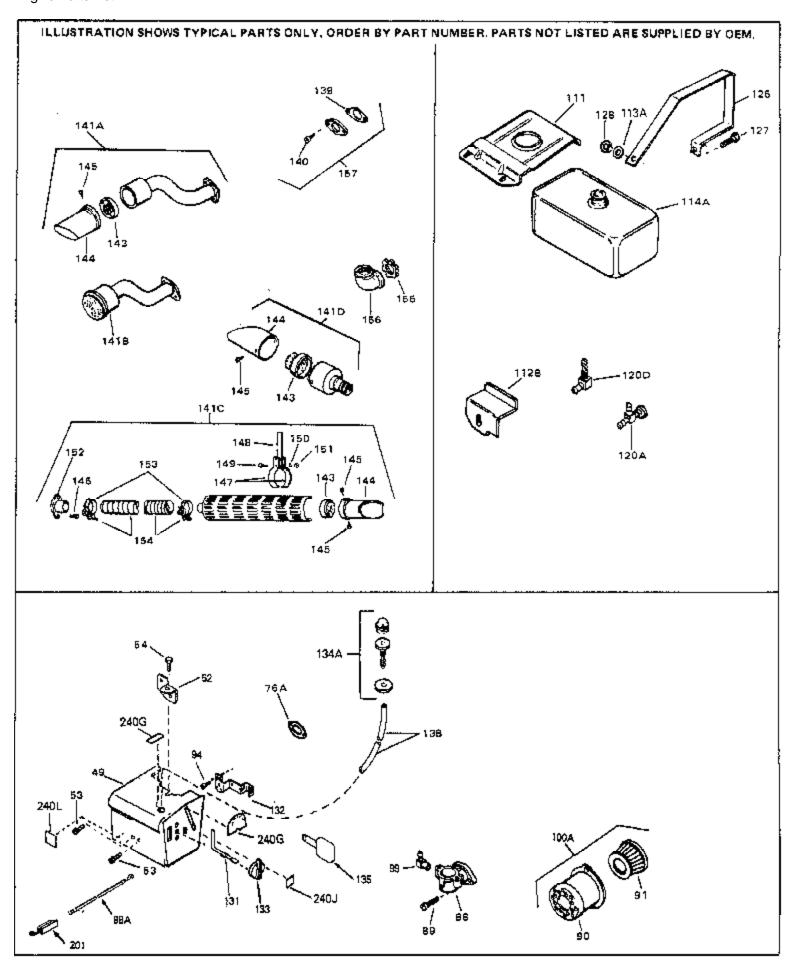

## www.mymowerparts.com

| Ref # | Part Number                            | Qty Description                                             |  |  |  |
|-------|----------------------------------------|-------------------------------------------------------------|--|--|--|
| 66    |                                        | Pop Rivet (Purchase locally)(Use as r equired)              |  |  |  |
|       | 28277                                  | Washer, Flat                                                |  |  |  |
|       | 650168                                 | Washer, Flat                                                |  |  |  |
|       | 29212                                  | Screw, 1/4-28 x 7/16"                                       |  |  |  |
| 70    | 33663C                                 | Blower Housing (For electric starter) NOTE: In original     |  |  |  |
|       |                                        | production some starters are riveted to the blower housing. |  |  |  |
|       |                                        | Replacement housing has threaded studs. Order four nuts     |  |  |  |
|       |                                        | (29752) for remounting of starter.                          |  |  |  |
|       | 27272A                                 | * Gasket, Air cleaner                                       |  |  |  |
|       | 34212                                  | Bracket, Holddown                                           |  |  |  |
|       | 30200                                  | Screw, 10-24 x 9/16"                                        |  |  |  |
|       | 29752                                  | Nut & Lockwasher Assy., 1/4-28                              |  |  |  |
|       | 33341<br>650701                        | Extension, Baffle                                           |  |  |  |
|       | 6201                                   | Screw, 8-18 x 7/16"<br>Screw, 1/4-28 x 7/8"                 |  |  |  |
|       | 650870                                 | Screw, 1/4-28 x 1-11/16"                                    |  |  |  |
|       | 28212                                  | Spacer                                                      |  |  |  |
|       | 26756                                  | * Gasket, Carburetor                                        |  |  |  |
|       | 31715                                  | Body, Air cleaner                                           |  |  |  |
|       | 650152                                 | Screw, 8-32 x 3/8"                                          |  |  |  |
| 93    | 31914                                  | Bracket, Air cleaner                                        |  |  |  |
|       | 28820                                  | Screw, 10-32 x 1/2"                                         |  |  |  |
|       | 33344                                  | Baffle, Heat                                                |  |  |  |
|       | 35349                                  |                                                             |  |  |  |
| 100   | 730127                                 | Air Cleaner Ass'y. (Incl.76,76A,90A,91A,92,93,94, &         |  |  |  |
|       |                                        | 221A)(Use as required)                                      |  |  |  |
|       | 30590A                                 | Washer, Flat                                                |  |  |  |
|       | 30574                                  | Shaft, Mechanical governor                                  |  |  |  |
|       | 30591                                  | Gear Assy., Governor (Incl. 105)                            |  |  |  |
|       | 30588A                                 | Spool Governor                                              |  |  |  |
|       | 29193                                  | Ring, Retaining                                             |  |  |  |
|       | 34183A<br>650561                       | Fuel Tank Bracket<br>Screw, 1/4-20 x 5/8"                   |  |  |  |
|       | 34160A                                 | Fuel Tank (Incl. 115 & 123)                                 |  |  |  |
|       | 410144B                                | Fuel Cap (Std.)(Wh.Plastic)(1-1/2" I. D.)                   |  |  |  |
|       | 33032                                  | Fuel Cap (Red Plastic)(1-3/16" I.D.) (Spurt resistant, Low  |  |  |  |
|       |                                        | profile)                                                    |  |  |  |
| 115   | 34210                                  | Fuel Cap (Red Plastic)(1-3/16" I.D.) (Spurt resistant, High |  |  |  |
| 115   | 34210                                  | profile)                                                    |  |  |  |
| 440   | 050005                                 |                                                             |  |  |  |
|       | 650665                                 | Screw, 1/4-15 x 7/8"                                        |  |  |  |
|       | 650691<br>29774                        | Washer<br>Line, Fuel (Braided 8.25")                        |  |  |  |
|       | 30795                                  | Line, Fuel (Braided 6.25)                                   |  |  |  |
|       | 30962                                  | Line, Fuel (Braided 32")                                    |  |  |  |
|       | 28819                                  | Spring, Fuel line (Use as required)                         |  |  |  |
|       | 29745                                  | Extension, Blower housing                                   |  |  |  |
|       | 650128                                 | Screw, 10-24 x 1/2"                                         |  |  |  |
|       | 26460                                  | Clamp, Fuel line (Use as required)                          |  |  |  |
|       | 650489                                 | Screw, 1/4-20 x 5/8"                                        |  |  |  |
|       | 610118                                 | Cover, Spark plug                                           |  |  |  |
|       | 33670A                                 | * Gasket, Muffler                                           |  |  |  |
|       | 650628A                                | 5/16-18 x 2-3/8"                                            |  |  |  |
|       | 792020                                 | Screw, 1/4-20 x 2-1/4"                                      |  |  |  |
|       | 30063<br>26073                         | Screw, 1/4-20 x 1/2" (Use as required )<br>Washer, flat     |  |  |  |
|       | 20073<br>33671A                        | Muffler (Side Discharge)                                    |  |  |  |
| 141   | www.mymowerparts.com                   |                                                             |  |  |  |
|       | •••••••••••••••••••••••••••••••••••••• |                                                             |  |  |  |

|      | ,       | / Description                                                                                                                                                                                                                                              |
|------|---------|------------------------------------------------------------------------------------------------------------------------------------------------------------------------------------------------------------------------------------------------------------|
|      | 29443   | Clip, Fuel line                                                                                                                                                                                                                                            |
|      | 33356   | Terminal, Ground                                                                                                                                                                                                                                           |
|      | 28545   | Grommet, Plastic                                                                                                                                                                                                                                           |
|      | 650760  | Screw, 8-32 x 3/8"                                                                                                                                                                                                                                         |
|      | 31335   | Clamp, Governor lever                                                                                                                                                                                                                                      |
|      | 650548  | Screw, 8-32 x 5/16"                                                                                                                                                                                                                                        |
|      | 610973  | Terminal Assy. (Use as required)                                                                                                                                                                                                                           |
|      | 650139  | Screw, 8-32 x 1/2" (Use as required)                                                                                                                                                                                                                       |
|      | 650152  | Screw, 8-32 x 3/8" (Use as required)                                                                                                                                                                                                                       |
|      | 30200   | Screw, 10-24 9/16" (Use as required)                                                                                                                                                                                                                       |
| 205  | 30322   | Nut & Lockwasher (Use as required)                                                                                                                                                                                                                         |
|      | 650815  | Washer, Belleville                                                                                                                                                                                                                                         |
|      | 650607  | Nut, Flywheel                                                                                                                                                                                                                                              |
|      | 33668   | Screen, Starter                                                                                                                                                                                                                                            |
|      | 33667   | Cup, Starter                                                                                                                                                                                                                                               |
|      | 34080   | Spacer, Flywheel key                                                                                                                                                                                                                                       |
|      | 650872  | Stud, Solid State Assy.                                                                                                                                                                                                                                    |
|      | 550223  | Decal, Name                                                                                                                                                                                                                                                |
|      | 34346   | Decal. Instruction                                                                                                                                                                                                                                         |
|      | 31752   | Decal, Air cleaner                                                                                                                                                                                                                                         |
|      | 631021  | Inlet Needle, Seat & Clip Assy.                                                                                                                                                                                                                            |
| 244  | 631923  | Carburetor (Incl. 87) (Refer to Division 5, Section A, page 140 for breakdown)                                                                                                                                                                             |
| 0.45 | 0400404 | ,                                                                                                                                                                                                                                                          |
| 245  | 610942A | Magneto NOTE: The complete magneto is not available as<br>an assembly. The magneto number is shown for reference<br>purposes only. Order component partsindividually, as shown<br>in partslist. (Refer to Division 5, Section B, page 35 for<br>breakdown) |
| 246  | 590420A | Rewind Starter NOTE: In original production some starters<br>are riveted to the blowerhousing. Replacement housing has<br>threaded studs. Order four nuts (29752) for remounting of<br>starter. (Refer to Division 5, Section C, page 25 for<br>breakdown) |
| 249  | 33683B  | * Gasket Set (Incl. items marked *)                                                                                                                                                                                                                        |

For Discount Tecumseh Engine Parts Call 606-678-9623 or 606-561-4983 HS50-67125C Page 5 of 8 Engine Parts List #2

www.mymowerparts.com

| Ref # | Part Number | Oty Description                                                                                                                                                                                                                                            |
|-------|-------------|------------------------------------------------------------------------------------------------------------------------------------------------------------------------------------------------------------------------------------------------------------|
| 13    | 33876       | Gasket, Stator                                                                                                                                                                                                                                             |
| 90    | 31715       | Body, Air cleaner                                                                                                                                                                                                                                          |
| 91    | 30727       | Element, Air cleaner                                                                                                                                                                                                                                       |
| 94    | 28820       | Screw, 10-32 x 1/2"                                                                                                                                                                                                                                        |
| 100A  | 730164      | Air Cleaner Ass'y. (Incl. 76, 90, 91, 92, 93, 94, & 221B) (Use as required)                                                                                                                                                                                |
| 111   | 34183A      | Fuel Tank Bracket                                                                                                                                                                                                                                          |
|       | 34182       | Fuel Tank Bracket                                                                                                                                                                                                                                          |
| 139   | 33670A      | * Gasket, Muffler                                                                                                                                                                                                                                          |
| 140   | 792020      | Screw, 1/4-20 x 2-1/4"                                                                                                                                                                                                                                     |
| 140   | 30063       | Screw, 1/4-20 x 1/2" (Use as required )                                                                                                                                                                                                                    |
| 141D  | 391026      | Muffler (Incl. 143, 144 & 145) (This spark arrester mufflercan be used on any model.)                                                                                                                                                                      |
| 157   | 730165      | Muff.Adapter Kit (Incl.139,140)(As re quired)                                                                                                                                                                                                              |
| 201   | 610973      | Terminal Assy. (Use as required)                                                                                                                                                                                                                           |
| 245   | 610942A     | Magneto NOTE: The complete magneto is not available as<br>an assembly. The magneto number is shown for reference<br>purposes only. Order component partsindividually, as shown<br>in partslist. (Refer to Division 5, Section B, page 35 for<br>breakdown) |