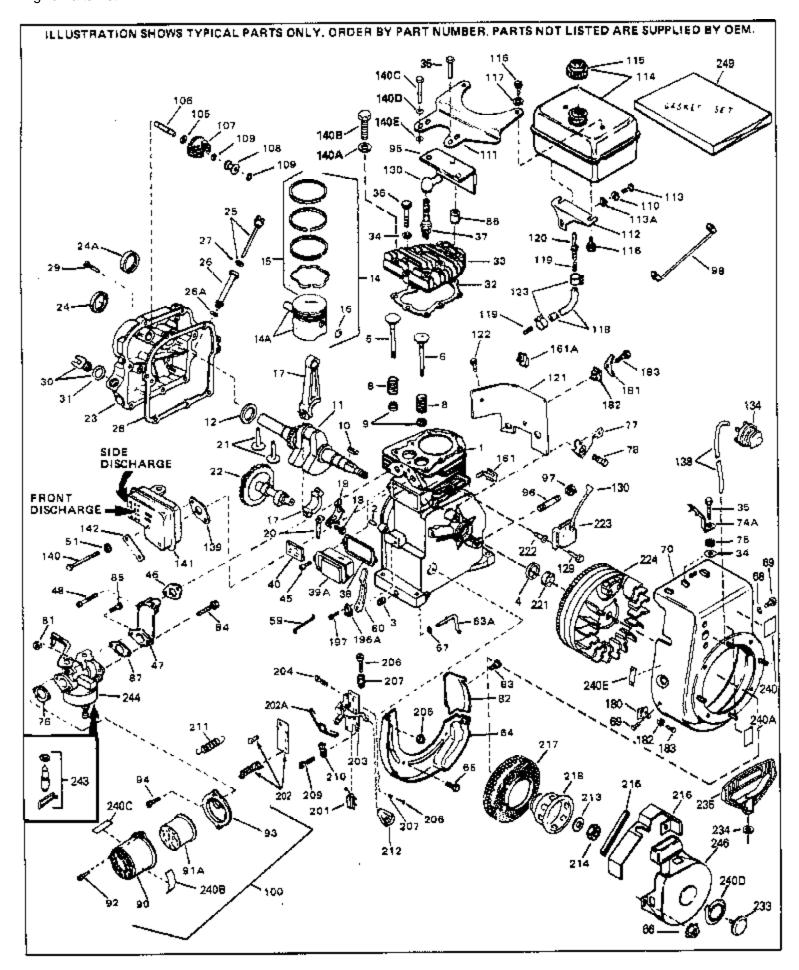

For Discount Tecumseh Engine Parts Call 606-678-9623 or 606-561-4983 HS50-67125C Page 1 of 8 Engine Parts List #1

www.mymowerparts.com

|     | Part Number Qty                                                                              | Description                                       |
|-----|----------------------------------------------------------------------------------------------|---------------------------------------------------|
| 1   | 33674B                                                                                       | Cylinder (Incl. 2, 3 & 4) (2-13/16" B ore)        |
|     | 26727                                                                                        | Pin, Dowel                                        |
|     | 27642                                                                                        | Oil Drain Plug                                    |
|     |                                                                                              |                                                   |
|     | 32600                                                                                        | Seal, Oil                                         |
|     | 32644A                                                                                       | Intake Valve (Std.) (Incl. 9)                     |
|     | 32645A                                                                                       | Intake Valve (1/32" OS) (Incl. 9)                 |
|     | 29313C                                                                                       | Exhaust Valve (Std.) (Incl. 9)                    |
|     | 29315C                                                                                       | Exhaust Valve (1/32" OS) (Incl. 9)                |
|     | 31672                                                                                        | Spring, Valve                                     |
|     | 31673                                                                                        | Cap, Lower valve spring                           |
|     | 610951                                                                                       | Key, Flywheel                                     |
|     | 33677A                                                                                       | Crankshaft                                        |
|     | 32323                                                                                        | Washer, Thrust                                    |
|     | 33876                                                                                        | Gasket, Stator                                    |
|     | 33562B                                                                                       | Piston & Pin Ass'y.(Std.)(Incl.16)(2- 13/16")     |
| 14A | 33563B                                                                                       | Piston & Pin Ass'y. (.010" OS) (Incl. 16)         |
| 14A | 33564B                                                                                       | Piston & Pin Ass'y. (.020" OS) (Incl. 16)         |
| 14  | 34535                                                                                        | Piston, Pin & Ring Set (Std.) (2-13/1 6" Bore)    |
| 14  | 34536                                                                                        | Piston, Pin & Ring Set (.010" OS)                 |
| 14  | 34537                                                                                        | Piston, Pin & Ring Set (.020" OS)                 |
| 15  | 33567                                                                                        | Ring Set (Std.) (2-13/16" Bore)                   |
| 15  | 33568                                                                                        | Ring Set (.010" OS)                               |
| 15  | 33569                                                                                        | Ring Set (.020" OS)                               |
| 16  | 20381                                                                                        | Ring, Piston pin retaining                        |
|     | 32875                                                                                        | Rod Assy., Connecting (Incl. 18 & 20)             |
| 18  | 32610A                                                                                       | Bolt, Connecting Rod                              |
|     | 32654                                                                                        | Dipper, Oil                                       |
|     | 27241                                                                                        | Lifter, Valve                                     |
|     | 33158                                                                                        | Camshaft                                          |
|     | 32700A                                                                                       | Cover, Cylinder (Incl. 24, 29, 30, 31 & 106)      |
|     | 27897                                                                                        | Seal, Oil                                         |
|     | 27677A                                                                                       | * Gasket, Cylinder cover                          |
|     | 650451                                                                                       | Screw, 1/4-20 x 1" (Use as required)              |
|     | 650488                                                                                       | Screw, $1/4$ -20 x 1-1/4" (Use as required)       |
|     | 27625                                                                                        | Plug, Oil filler (Incl. 31)                       |
|     | 29673                                                                                        | * Gasket, Oil fill plug                           |
|     | 33554A                                                                                       | Gasket, Cylinder head                             |
|     | 33016A                                                                                       | Head, Cylinder(Incl. 35)                          |
|     | 26073                                                                                        | Washer (Not used on late production)              |
|     | 650691                                                                                       | Washer (Use as required)                          |
|     | 650694A                                                                                      | Screw, 5/16-18 x 2" (Use as required)             |
|     | 650818                                                                                       | Screw, $5/16-18 \times 1-1/2$ " (Use as required) |
|     | 650865                                                                                       | Screw, 5/16-18 x 2" (Use as required)             |
|     | 6021A                                                                                        | Screw, 5/16-18 x 1-1/2" (As req;not w /650691)    |
|     | 33636                                                                                        |                                                   |
|     | 31619A                                                                                       | Resistor Spark Plug (RJ-8C)<br>* Gasket, Breather |
|     |                                                                                              | •                                                 |
|     | 31337A                                                                                       | Breather Ass'y. (Incl. 38 & 40)                   |
|     | 31410                                                                                        | Element, Breather                                 |
|     | 650128                                                                                       | Screw, 10-24 x 1/2"                               |
|     | 33673A                                                                                       | * Gasket, Intake (1/32" thick)                    |
|     | 33666                                                                                        | Pipe, Intake                                      |
|     | 30646                                                                                        | Screw, 1/4-20 x 1-3/8"                            |
|     | 32698                                                                                        | Link, Governor-to-throttle                        |
|     | 31510                                                                                        | Lever, Governor                                   |
|     | 31334                                                                                        | Rod, Governor (Incl. 67)                          |
|     | 33342                                                                                        | Baffle, Blower housing                            |
|     | 650561                                                                                       | Screw, 1/4-20 x 5/8"                              |
| 66  | 29752                                                                                        | Nut & Lockwasher Assy., 1/4-28 (As re quired)     |
|     | $\mathbf{W}\mathbf{W}\mathbf{W}\mathbf{W}\mathbf{M}\mathbf{W}\mathbf{M}\mathbf{M}\mathbf{M}$ | ernaris com                                       |

## www.mymowerparts.com

| Ref # | Part Number                            | Qty Description                                             |  |  |  |
|-------|----------------------------------------|-------------------------------------------------------------|--|--|--|
| 66    |                                        | Pop Rivet (Purchase locally)(Use as r equired)              |  |  |  |
|       | 28277                                  | Washer, Flat                                                |  |  |  |
|       | 650168                                 | Washer, Flat                                                |  |  |  |
|       | 29212                                  | Screw, 1/4-28 x 7/16"                                       |  |  |  |
| 70    | 33663C                                 | Blower Housing (For electric starter) NOTE: In original     |  |  |  |
|       |                                        | production some starters are riveted to the blower housing. |  |  |  |
|       |                                        | Replacement housing has threaded studs. Order four nuts     |  |  |  |
|       |                                        | (29752) for remounting of starter.                          |  |  |  |
|       | 27272A                                 | * Gasket, Air cleaner                                       |  |  |  |
|       | 34212                                  | Bracket, Holddown                                           |  |  |  |
|       | 30200                                  | Screw, 10-24 x 9/16"                                        |  |  |  |
|       | 29752                                  | Nut & Lockwasher Assy., 1/4-28                              |  |  |  |
|       | 33341<br>650701                        | Extension, Baffle                                           |  |  |  |
|       | 6201                                   | Screw, 8-18 x 7/16"<br>Screw, 1/4-28 x 7/8"                 |  |  |  |
|       | 650870                                 | Screw, 1/4-28 x 1-11/16"                                    |  |  |  |
|       | 28212                                  | Spacer                                                      |  |  |  |
|       | 26756                                  | * Gasket, Carburetor                                        |  |  |  |
|       | 31715                                  | Body, Air cleaner                                           |  |  |  |
|       | 650152                                 | Screw, 8-32 x 3/8"                                          |  |  |  |
| 93    | 31914                                  | Bracket, Air cleaner                                        |  |  |  |
|       | 28820                                  | Screw, 10-32 x 1/2"                                         |  |  |  |
|       | 33344                                  | Baffle, Heat                                                |  |  |  |
|       | 35349                                  |                                                             |  |  |  |
| 100   | 730127                                 | Air Cleaner Ass'y. (Incl.76,76A,90A,91A,92,93,94, &         |  |  |  |
|       |                                        | 221A)(Use as required)                                      |  |  |  |
|       | 30590A                                 | Washer, Flat                                                |  |  |  |
|       | 30574                                  | Shaft, Mechanical governor                                  |  |  |  |
|       | 30591                                  | Gear Assy., Governor (Incl. 105)                            |  |  |  |
|       | 30588A                                 | Spool Governor                                              |  |  |  |
|       | 29193                                  | Ring, Retaining                                             |  |  |  |
|       | 34183A<br>650561                       | Fuel Tank Bracket<br>Screw, 1/4-20 x 5/8"                   |  |  |  |
|       | 34160A                                 | Fuel Tank (Incl. 115 & 123)                                 |  |  |  |
|       | 410144B                                | Fuel Cap (Std.)(Wh.Plastic)(1-1/2" I. D.)                   |  |  |  |
|       | 33032                                  | Fuel Cap (Red Plastic)(1-3/16" I.D.) (Spurt resistant, Low  |  |  |  |
|       |                                        | profile)                                                    |  |  |  |
| 115   | 34210                                  | Fuel Cap (Red Plastic)(1-3/16" I.D.) (Spurt resistant, High |  |  |  |
| 115   | 34210                                  | profile)                                                    |  |  |  |
| 440   | 050005                                 |                                                             |  |  |  |
|       | 650665                                 | Screw, 1/4-15 x 7/8"                                        |  |  |  |
|       | 650691<br>29774                        | Washer<br>Line, Fuel (Braided 8.25")                        |  |  |  |
|       | 30795                                  | Line, Fuel (Braided 6.25)                                   |  |  |  |
|       | 30962                                  | Line, Fuel (Braided 32")                                    |  |  |  |
|       | 28819                                  | Spring, Fuel line (Use as required)                         |  |  |  |
|       | 29745                                  | Extension, Blower housing                                   |  |  |  |
|       | 650128                                 | Screw, 10-24 x 1/2"                                         |  |  |  |
|       | 26460                                  | Clamp, Fuel line (Use as required)                          |  |  |  |
|       | 650489                                 | Screw, 1/4-20 x 5/8"                                        |  |  |  |
|       | 610118                                 | Cover, Spark plug                                           |  |  |  |
|       | 33670A                                 | * Gasket, Muffler                                           |  |  |  |
|       | 650628A                                | 5/16-18 x 2-3/8"                                            |  |  |  |
|       | 792020                                 | Screw, 1/4-20 x 2-1/4"                                      |  |  |  |
|       | 30063<br>26073                         | Screw, 1/4-20 x 1/2" (Use as required )<br>Washer, flat     |  |  |  |
|       | 20073<br>33671A                        | Muffler (Side Discharge)                                    |  |  |  |
| 141   | www.mymowerparts.com                   |                                                             |  |  |  |
|       | •••••••••••••••••••••••••••••••••••••• |                                                             |  |  |  |

|      | ,       | / Description                                                                                                                                                                                                                                              |
|------|---------|------------------------------------------------------------------------------------------------------------------------------------------------------------------------------------------------------------------------------------------------------------|
|      | 29443   | Clip, Fuel line                                                                                                                                                                                                                                            |
|      | 33356   | Terminal, Ground                                                                                                                                                                                                                                           |
|      | 28545   | Grommet, Plastic                                                                                                                                                                                                                                           |
|      | 650760  | Screw, 8-32 x 3/8"                                                                                                                                                                                                                                         |
|      | 31335   | Clamp, Governor lever                                                                                                                                                                                                                                      |
|      | 650548  | Screw, 8-32 x 5/16"                                                                                                                                                                                                                                        |
|      | 610973  | Terminal Assy. (Use as required)                                                                                                                                                                                                                           |
|      | 650139  | Screw, 8-32 x 1/2" (Use as required)                                                                                                                                                                                                                       |
|      | 650152  | Screw, 8-32 x 3/8" (Use as required)                                                                                                                                                                                                                       |
|      | 30200   | Screw, 10-24 9/16" (Use as required)                                                                                                                                                                                                                       |
| 205  | 30322   | Nut & Lockwasher (Use as required)                                                                                                                                                                                                                         |
|      | 650815  | Washer, Belleville                                                                                                                                                                                                                                         |
|      | 650607  | Nut, Flywheel                                                                                                                                                                                                                                              |
|      | 33668   | Screen, Starter                                                                                                                                                                                                                                            |
|      | 33667   | Cup, Starter                                                                                                                                                                                                                                               |
|      | 34080   | Spacer, Flywheel key                                                                                                                                                                                                                                       |
|      | 650872  | Stud, Solid State Assy.                                                                                                                                                                                                                                    |
|      | 550223  | Decal, Name                                                                                                                                                                                                                                                |
|      | 34346   | Decal. Instruction                                                                                                                                                                                                                                         |
|      | 31752   | Decal, Air cleaner                                                                                                                                                                                                                                         |
|      | 631021  | Inlet Needle, Seat & Clip Assy.                                                                                                                                                                                                                            |
| 244  | 631923  | Carburetor (Incl. 87) (Refer to Division 5, Section A, page 140 for breakdown)                                                                                                                                                                             |
| 0.45 | 0400404 | ,                                                                                                                                                                                                                                                          |
| 245  | 610942A | Magneto NOTE: The complete magneto is not available as<br>an assembly. The magneto number is shown for reference<br>purposes only. Order component partsindividually, as shown<br>in partslist. (Refer to Division 5, Section B, page 35 for<br>breakdown) |
| 246  | 590420A | Rewind Starter NOTE: In original production some starters<br>are riveted to the blowerhousing. Replacement housing has<br>threaded studs. Order four nuts (29752) for remounting of<br>starter. (Refer to Division 5, Section C, page 25 for<br>breakdown) |
| 249  | 33683B  | * Gasket Set (Incl. items marked *)                                                                                                                                                                                                                        |