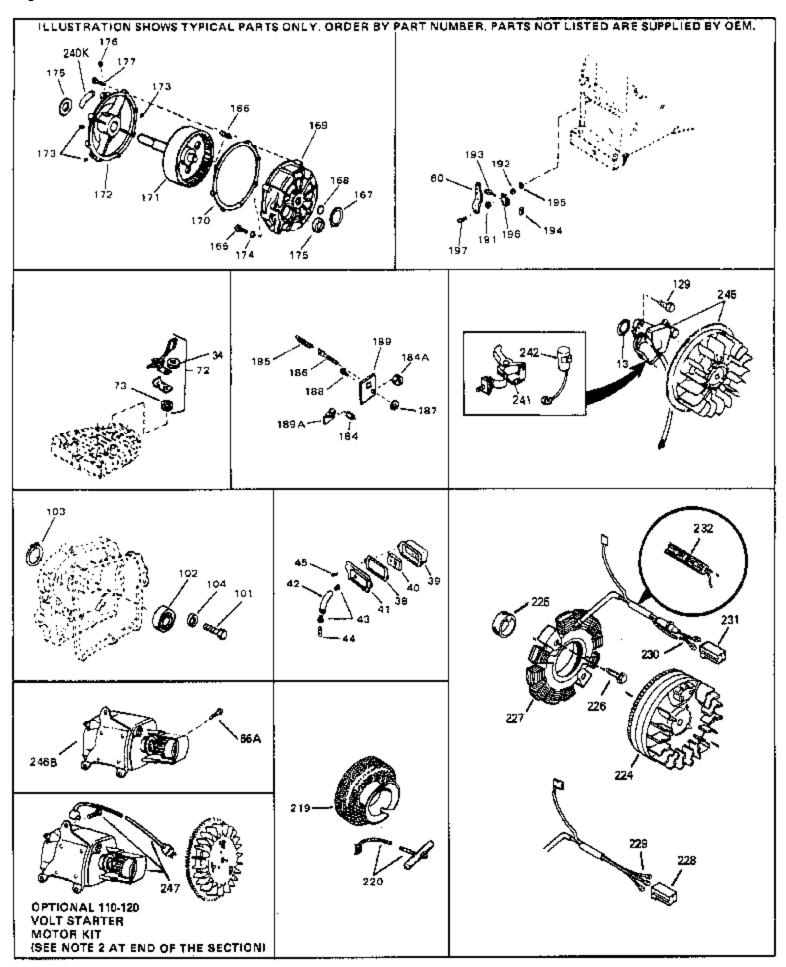

|      | ,       | / Description                                                                                                                                                                                                                                              |
|------|---------|------------------------------------------------------------------------------------------------------------------------------------------------------------------------------------------------------------------------------------------------------------|
|      | 29443   | Clip, Fuel line                                                                                                                                                                                                                                            |
|      | 33356   | Terminal, Ground                                                                                                                                                                                                                                           |
|      | 28545   | Grommet, Plastic                                                                                                                                                                                                                                           |
|      | 650760  | Screw, 8-32 x 3/8"                                                                                                                                                                                                                                         |
|      | 31335   | Clamp, Governor lever                                                                                                                                                                                                                                      |
|      | 650548  | Screw, 8-32 x 5/16"                                                                                                                                                                                                                                        |
|      | 610973  | Terminal Assy. (Use as required)                                                                                                                                                                                                                           |
|      | 650139  | Screw, 8-32 x 1/2" (Use as required)                                                                                                                                                                                                                       |
|      | 650152  | Screw, 8-32 x 3/8" (Use as required)                                                                                                                                                                                                                       |
|      | 30200   | Screw, 10-24 9/16" (Use as required)                                                                                                                                                                                                                       |
| 205  | 30322   | Nut & Lockwasher (Use as required)                                                                                                                                                                                                                         |
|      | 650815  | Washer, Belleville                                                                                                                                                                                                                                         |
|      | 650607  | Nut, Flywheel                                                                                                                                                                                                                                              |
|      | 33668   | Screen, Starter                                                                                                                                                                                                                                            |
|      | 33667   | Cup, Starter                                                                                                                                                                                                                                               |
|      | 34080   | Spacer, Flywheel key                                                                                                                                                                                                                                       |
|      | 650872  | Stud, Solid State Assy.                                                                                                                                                                                                                                    |
|      | 550223  | Decal, Name                                                                                                                                                                                                                                                |
|      | 34346   | Decal. Instruction                                                                                                                                                                                                                                         |
|      | 31752   | Decal, Air cleaner                                                                                                                                                                                                                                         |
|      | 631021  | Inlet Needle, Seat & Clip Assy.                                                                                                                                                                                                                            |
| 244  | 631923  | Carburetor (Incl. 87) (Refer to Division 5, Section A, page 140 for breakdown)                                                                                                                                                                             |
| 0.45 | 0400404 | ,                                                                                                                                                                                                                                                          |
| 245  | 610942A | Magneto NOTE: The complete magneto is not available as<br>an assembly. The magneto number is shown for reference<br>purposes only. Order component partsindividually, as shown<br>in partslist. (Refer to Division 5, Section B, page 35 for<br>breakdown) |
| 246  | 590420A | Rewind Starter NOTE: In original production some starters<br>are riveted to the blowerhousing. Replacement housing has<br>threaded studs. Order four nuts (29752) for remounting of<br>starter. (Refer to Division 5, Section C, page 25 for<br>breakdown) |
| 249  | 33683B  | * Gasket Set (Incl. items marked *)                                                                                                                                                                                                                        |

For Discount Tecumseh Engine Parts Call 606-678-9623 or 606-561-4983 HS50-67125C Page 7 of 8 Engine Parts List #3

www.mymowerparts.com

|     |         |                | escription                                                                                                                                                                                                                                                                                                            |
|-----|---------|----------------|-----------------------------------------------------------------------------------------------------------------------------------------------------------------------------------------------------------------------------------------------------------------------------------------------------------------------|
| 13  | 33876   | Ga             | asket, Stator                                                                                                                                                                                                                                                                                                         |
| 34  | 26073   | W              | /asher (Not used on late production)                                                                                                                                                                                                                                                                                  |
| 34  | 650691  | W              | /asher (Use as required)                                                                                                                                                                                                                                                                                              |
| 38  | 31619A  | * (            | Gasket, Breather                                                                                                                                                                                                                                                                                                      |
| 40  | 31410   |                | lement, Breather                                                                                                                                                                                                                                                                                                      |
| 45  | 650128  | Sc             | crew, 10-24 x 1/2"                                                                                                                                                                                                                                                                                                    |
| 184 | 33450   | Nu             | ut, Hex                                                                                                                                                                                                                                                                                                               |
| 185 | 30342   | Sp             | pring Extension                                                                                                                                                                                                                                                                                                       |
| 186 | 30845A  | Bo             | olt, Governor spring adj.                                                                                                                                                                                                                                                                                             |
| 187 | 650518  | W              | /asher, Lock                                                                                                                                                                                                                                                                                                          |
| 188 | 30200   | Sc             | crew, 10-24 x 9/16"                                                                                                                                                                                                                                                                                                   |
| 189 | 30846   |                | racket, Governor adj. bolt                                                                                                                                                                                                                                                                                            |
| 197 | 650548  | Sc             | crew, 8-32 x 5/16"                                                                                                                                                                                                                                                                                                    |
| 219 | 34788   |                | ulley, Starter rope                                                                                                                                                                                                                                                                                                   |
| 225 | 35189   |                | pacer, Coil Assy.                                                                                                                                                                                                                                                                                                     |
|     | 30547A  | Co             | ontact Assy., Breaker                                                                                                                                                                                                                                                                                                 |
| 242 | 30548B  |                | ondenser                                                                                                                                                                                                                                                                                                              |
| 245 | 610942A | an<br>pu<br>in | lagneto NOTE: The complete magneto is not available as<br>n assembly. The magneto number is shown for reference<br>urposes only. Order component partsindividually, as shown<br>partslist. (Refer to Division 5, Section B, page 35 for<br>reakdown)                                                                  |
| 247 | 33290D  | mo<br>ad<br>bo | tarter Motor Kit (110-120 Volt) This 110-120 volt starter<br>notor kit may have been added to this engine. It can be<br>dded only if cylinder hasdrilled and tapped starter mounting<br>posses and a ring gear flywheel. Refer to service number<br>amped on end cap of motor, or on decal, for identification.<br>ef |