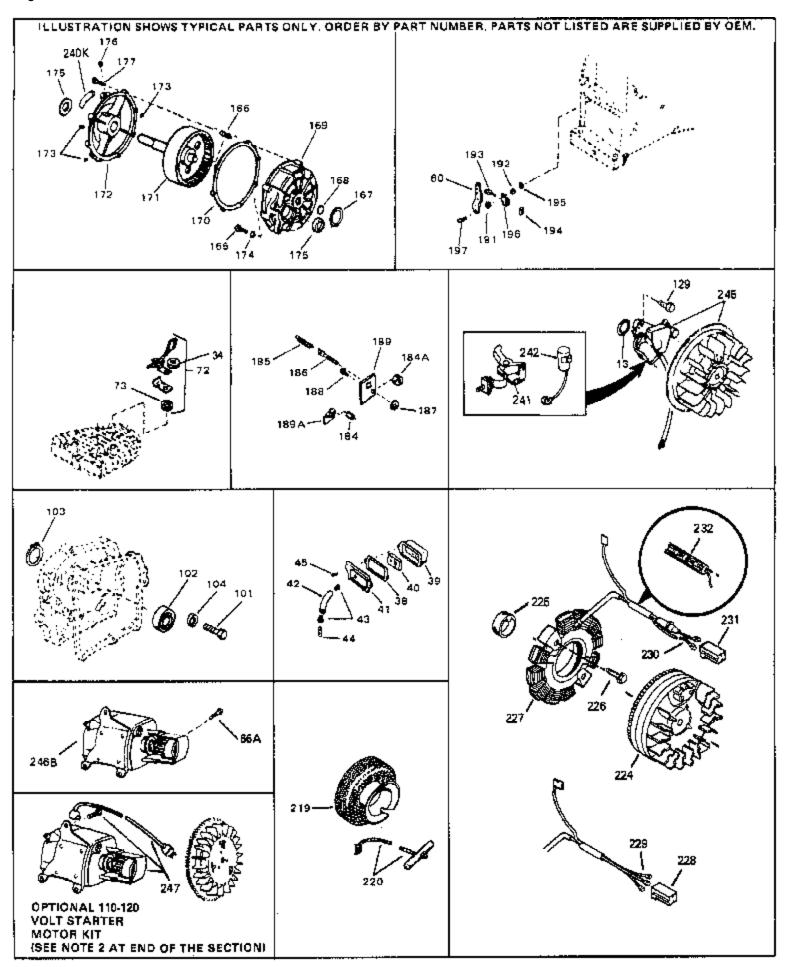

For Discount Tecumseh Engine Parts Call 606-678-9623 or 606-561-4983 HS50-67124C Page 7 of 8 Engine Parts List #3

www.mymowerparts.com

|     |         | Description                                                                                                                                                                                                                                                                                                                |
|-----|---------|----------------------------------------------------------------------------------------------------------------------------------------------------------------------------------------------------------------------------------------------------------------------------------------------------------------------------|
| 13  | 33876   | Gasket, Stator                                                                                                                                                                                                                                                                                                             |
| 34  | 26073   | Washer (Not used on late production)                                                                                                                                                                                                                                                                                       |
| 34  | 650691  | Washer (Use as required)                                                                                                                                                                                                                                                                                                   |
|     | 31619A  | * Gasket, Breather                                                                                                                                                                                                                                                                                                         |
| 40  | 31410   | Element, Breather                                                                                                                                                                                                                                                                                                          |
|     | 650128  | Screw, 10-24 x 1/2"                                                                                                                                                                                                                                                                                                        |
|     | 30200   | Screw, 10-24 x 9/16"                                                                                                                                                                                                                                                                                                       |
|     | 28458   | Bearing, Ball                                                                                                                                                                                                                                                                                                              |
| 103 | 28539   | Ring, Retaining                                                                                                                                                                                                                                                                                                            |
|     | 28537   | Washer, Flat                                                                                                                                                                                                                                                                                                               |
|     | 29918   | Washer, Lock, #8                                                                                                                                                                                                                                                                                                           |
|     | 30322   | Nut & Lockwasher, 8-32                                                                                                                                                                                                                                                                                                     |
|     | 29826   | Screw, 10-32 x 3/4"                                                                                                                                                                                                                                                                                                        |
|     | 29216   | Nut, Square, 10-32                                                                                                                                                                                                                                                                                                         |
|     | 29642   | Ring, Retaining                                                                                                                                                                                                                                                                                                            |
|     | 29916   | Clamp, Governor lever                                                                                                                                                                                                                                                                                                      |
|     | 650548  | Screw, 8-32 x 5/16"                                                                                                                                                                                                                                                                                                        |
|     | 34788   | Pulley, Starter rope                                                                                                                                                                                                                                                                                                       |
|     | 35189   | Spacer, Coil Assy.                                                                                                                                                                                                                                                                                                         |
|     | 30547A  | Contact Assy., Breaker                                                                                                                                                                                                                                                                                                     |
|     | 30548B  | Condenser                                                                                                                                                                                                                                                                                                                  |
| 245 | 610942A | Magneto NOTE: The complete magneto is not available as<br>an assembly. The magneto number is shown for reference<br>purposes only. Order component partsindividually, as shown<br>in partslist. (Refer to Division 5, Section B, page 35 for<br>breakdown)                                                                 |
| 247 | 33290D  | Starter Motor Kit (110-120 Volt) This 110-120 volt starter<br>motor kit may have been added to this engine. It can be<br>added only if cylinder hasdrilled and tapped starter mounting<br>bosses and a ring gear flywheel. Refer to service number<br>stamped on end cap of motor, or on decal, for identification.<br>Ref |