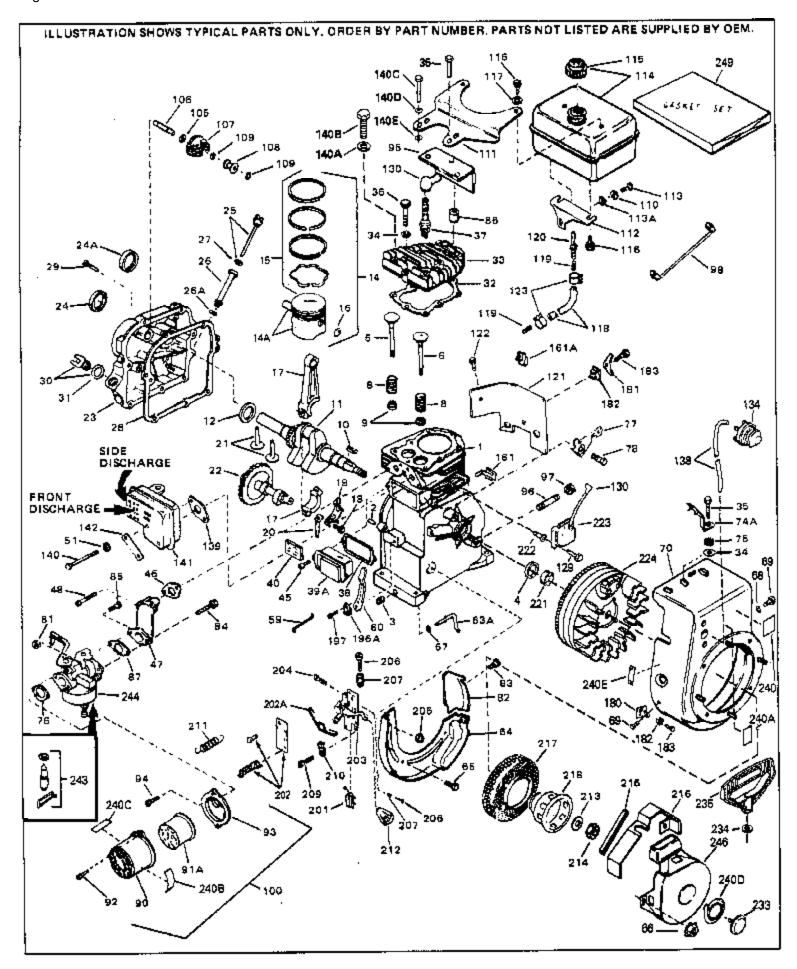

For Discount Tecumseh Engine Parts Call 606-678-9623 or 606-561-4983 HS50-67124C Page 1 of 8 Engine Parts List #1

www.mymowerparts.com

| Ref # Part Number | Qty Description                                |
|-------------------|------------------------------------------------|
| 1 33674B          | Cylinder (Incl. 2, 3 & 4) (2-13/16" B ore)     |
| 2 26727           | Pin, Dowel                                     |
| 3 27642           | Oil Drain Plug                                 |
| 4 32600           | Seal, Oil                                      |
| 5 32644A          | Intake Valve (Std.) (Incl. 9)                  |
| 5 32645A          | Intake Valve (1/32" OS) (Incl. 9)              |
| 6 29313C          | Exhaust Valve (Std.) (Incl. 9)                 |
| 6 29315C          | Exhaust Valve (1/32" OS) (Incl. 9)             |
| 8 31672           | Spring, Valve                                  |
| 9 31673           | Cap, Lower valve spring                        |
| 10 610951         | Key, Flywheel                                  |
| 11 33676          | Crankshaft (Incl. 24)                          |
| 13 33876          | Gasket, Stator                                 |
| 14 34535          | Piston, Pin & Ring Set (Std.) (2-13/1 6" Bore) |
| 14 34536          | Piston, Pin & Ring Set (.010" OS)              |
| 14 34537          | Piston, Pin & Ring Set (.020" OS)              |
| 14A 33562B        | Piston & Pin Ass'y.(Std.)(Incl.16)(2-13/16")   |
| 14A 33563B        | Piston & Pin Ass'y. (.010" OS) (Incl. 16)      |
| 14A 33564B        | Piston & Pin Ass'y. (.020" OS) (Incl. 16)      |
| 15 33567          | Ring Set (Std.) (2-13/16" Bore)                |
| 15 33568          | Ring Set (.010" OS)                            |
| 15 33569          | Ring Set (.020" OS)                            |
| 16 20381          | Ring, Piston pin retaining                     |
| 17 32875          | Rod Assy., Connecting (Incl. 18 & 20)          |
| 18 32610A         | Bolt, Connecting Rod                           |
| 20 32654          | Dipper, Oil                                    |
| 21 27241          | Lifter, Valve                                  |
| 22 33158          | Camshaft                                       |
| 23 30756B         | Cover, Cylinder (Incl. 24, 30, 31 & 1 06)      |
| 24 28540          | Seal, Oil                                      |
| 28 27677A         | * Gasket, Cylinder cover                       |
| 29 650451         | Screw, 1/4-20 x 1" (Use as required)           |
| 29 650488         | Screw, 1/4-20 x 1-1/4" (Use as required)       |
| 30 27625          | Plug, Oil filler (Incl. 31)                    |
| 31 29673          | * Gasket, Oil fill plug                        |
| 32 33554A         | Gasket, Cylinder head                          |
| 33 33016A         | Head, Cylinder(Incl. 35)                       |
| 34 26073          | Washer (Not used on late production)           |
| 34 650691         | Washer (Use as required)                       |
| 35 650694A        | Screw, 5/16-18 x 2" (Use as required)          |
| 35 650818         | Screw, 5/16-18 x 1-1/2" (Use as required)      |
| 35 650865         | Screw, 5/16-18 x 2" (Use as required)          |
| 36 6021A          | Screw, 5/16-18 x 1-1/2" (As req;not w /650691) |
| 37 33636          | Resistor Spark Plug (RJ-8C)                    |
| 38 31619A         | * Gasket, Breather                             |
| 39A 31337A        | Breather Ass'y. (Incl. 38 & 40)                |
| 40 31410          | Element, Breather                              |
| 45 650128         | Screw, 10-24 x 1/2"                            |
| 46 33673A         | * Gasket, Intake (1/32" thick)                 |
| 47 33666          | Pipe, Intake                                   |
| 48 30646          | Screw, 1/4-20 x 1-3/8"                         |
| 59 32698          | Link, Governor-to-throttle                     |
| 60 31510          | Lever, Governor                                |
| 63A 31334         | Rod, Governor (Incl. 67)                       |
| 64 33342          | Baffle, Blower housing                         |
| 65 650561         | Screw, 1/4-20 x 5/8"                           |
| 66 29752          | Nut & Lockwasher Assy., 1/4-28 (As re quired)  |
| 66                | Pop Rivet (Purchase locally)(Use as r equired) |
|                   | mvmowerparts.com                               |

www.mymowerparts.com

\_

| Ref # Part Number        | Qty                                           | Description                                                                                             |
|--------------------------|-----------------------------------------------|---------------------------------------------------------------------------------------------------------|
| 67 28277<br>68 650168    |                                               | Washer, Flat<br>Washer, Flat                                                                            |
| 69 29212                 |                                               | Screw, 1/4-28 x 7/16"                                                                                   |
| 70 33663C                |                                               | Blower Housing (For electric starter) NOTE: In original                                                 |
|                          |                                               | production some starters are riveted to the blower housing.                                             |
|                          |                                               | Replacement housing has threaded studs. Order four nuts                                                 |
|                          |                                               | (29752) for remounting of starter.                                                                      |
| 74A 30747                |                                               | Clip, Spark plug shorting                                                                               |
| 75 650890                |                                               |                                                                                                         |
| 76 27272A<br>77 34212    |                                               | * Gasket, Air cleaner                                                                                   |
| 77 34212<br>78 30200     |                                               | Bracket, Holddown<br>Screw, 10-24 x 9/16"                                                               |
| 81 29752                 |                                               | Nut & Lockwasher Assy., 1/4-28                                                                          |
| 82 33341                 |                                               | Extension, Baffle                                                                                       |
| 83 650701                |                                               | Screw, 8-18 x 7/16"                                                                                     |
| 84 6201                  |                                               | Screw, 1/4-28 x 7/8"                                                                                    |
| 85 650870                |                                               | Screw, 1/4-28 x 1-11/16"                                                                                |
| 86 28212<br>87 26756     |                                               | Spacer<br>* Gasket, Carburetor                                                                          |
| 90 31715                 |                                               | Body, Air cleaner                                                                                       |
| 92 650152                |                                               | Screw, 8-32 x 3/8"                                                                                      |
| 93 31691                 |                                               | Bracket, Air cleaner                                                                                    |
| 94 28820                 |                                               | Screw, 10-32 x 1/2"                                                                                     |
| 95 33344<br>98 35349     |                                               | Baffle, Heat<br>Ground Wire                                                                             |
| 100 730127               |                                               | Air Cleaner Ass'y. (Incl.76,76A,90A,91A,92,93,94, &                                                     |
| 100 100121               |                                               | 221A)(Use as required)                                                                                  |
| 102 28458                |                                               | Bearing, Ball                                                                                           |
| 105 30590A               |                                               | Washer, Flat                                                                                            |
| 106 30574                |                                               | Shaft, Mechanical governor                                                                              |
| 107 30591                |                                               | Gear Assy.,Governor (Incl. 105)                                                                         |
| 108 30588A<br>109 29193  |                                               | Spool Governor                                                                                          |
| 109 29195<br>111 28371B  |                                               | Ring, Retaining<br>Fuel Tank Bracket                                                                    |
| 112 32762                |                                               | Fuel Tank Bracket                                                                                       |
| 113 650805               |                                               | Screw, 1/4-20 x 11/16"                                                                                  |
| 113A 650675              |                                               | Washer, Flat                                                                                            |
| 114 35584<br>115 410144B |                                               | Fuel Tank (Incl. 115 & 123)                                                                             |
| 115 410144B<br>115 33032 |                                               | Fuel Cap (Std.)(Wh.Plastic)(1-1/2" I. D.)<br>Fuel Cap (Red Plastic)(1-3/16" I.D.) (Spurt resistant, Low |
| 110 00002                |                                               | profile)                                                                                                |
| 115 34210                |                                               | Fuel Cap (Red Plastic)(1-3/16" I.D.) (Spurt resistant, High                                             |
|                          |                                               | profile)                                                                                                |
| 116 650665               |                                               | Screw, 1/4-15 x 7/8"                                                                                    |
| 118 29774                |                                               | Line, Fuel (Braided 8.25")                                                                              |
| 118 30795                |                                               | Line, Fuel (Braided 16")                                                                                |
| 118 30962                |                                               | Line, Fuel (Braided 32")                                                                                |
| 119 28819<br>121 29745   |                                               | Spring, Fuel line (Use as required)<br>Extension, Blower housing                                        |
| 122 650128               |                                               | Screw, 10-24 x 1/2"                                                                                     |
| 123 26460                |                                               | Clamp, Fuel line (Use as required)                                                                      |
| 129 650489               |                                               | Screw, 1/4-20 x 5/8"                                                                                    |
| 130 27276                |                                               | Cover, Spark plug                                                                                       |
| 139 33670A               |                                               | * Gasket, Muffler                                                                                       |
| 140 650561<br>140 30063  |                                               | Screw, 1/4-20 x 5/8"<br>Screw, 1/4-20 x 1/2" (Use as required )                                         |
|                          | www.mymow                                     | erparts.com                                                                                             |
|                          | , <u>, , , , , , , , , , , , , , , , , , </u> | L                                                                                                       |

| Ref # | Part Number Qty | Description                                                                                                                                                                                                                                                |
|-------|-----------------|------------------------------------------------------------------------------------------------------------------------------------------------------------------------------------------------------------------------------------------------------------|
| 140D  | 26073           | Washer, flat                                                                                                                                                                                                                                               |
| 140C  | 650628A         | 5/16-18 x 2-3/8"                                                                                                                                                                                                                                           |
| 161   | 29443           | Clip, Fuel line                                                                                                                                                                                                                                            |
| 181   | 33356           | Terminal, Ground                                                                                                                                                                                                                                           |
| 197   | 650548          | Screw, 8-32 x 5/16"                                                                                                                                                                                                                                        |
| 201   | 610973          | Terminal Assy. (Use as required)                                                                                                                                                                                                                           |
| 202A  | 32923           | Spring, Torsion (Used in early produc tion)                                                                                                                                                                                                                |
| 202   | 33857           | Spring Assy. (Used in late production)                                                                                                                                                                                                                     |
| 203   | 730136A         | Control Brkt (Incl.202,202A,204,205,2 06,207)                                                                                                                                                                                                              |
| 204   | 650139          | Screw, 8-32 x 1/2" (Use as required)                                                                                                                                                                                                                       |
| 204   | 650152          | Screw, 8-32 x 3/8" (Use as required)                                                                                                                                                                                                                       |
| 204   | 30200           | Screw, 10-24 9/16" (Use as required)                                                                                                                                                                                                                       |
| 205   | 30322           | Nut & Lockwasher (Use as required)                                                                                                                                                                                                                         |
| 206   | 650688          | Screw, 10-32 x 1" (Used on early prod uction)                                                                                                                                                                                                              |
| 206   | 650549          | Screw, 5-40 x 7/16" (Used on late pro duction)                                                                                                                                                                                                             |
| 207   | 32924           | Compression Spring (Used on early pro duction)                                                                                                                                                                                                             |
| 207   | 31342           | Compression Spring (Used on late prod uction)                                                                                                                                                                                                              |
| 209   | 28942           | Screw, 10-32 x 3/8"                                                                                                                                                                                                                                        |
| 210   | 27793           | Clip, Conduit                                                                                                                                                                                                                                              |
| 211   | 31426           | Spring, Extension                                                                                                                                                                                                                                          |
| 213   | 650815          | Washer, Belleville                                                                                                                                                                                                                                         |
|       | 650607          | Nut, Flywheel                                                                                                                                                                                                                                              |
|       | 33668           | Screen, Starter                                                                                                                                                                                                                                            |
|       | 33667           | Cup, Starter                                                                                                                                                                                                                                               |
|       | 34080           | Spacer, Flywheel key                                                                                                                                                                                                                                       |
|       | 650872          | Stud, Solid State Assy.                                                                                                                                                                                                                                    |
|       | 550223          | Decal, Name                                                                                                                                                                                                                                                |
|       | 31752           | Decal, Air cleaner                                                                                                                                                                                                                                         |
|       | 34346           | Decal. Instruction                                                                                                                                                                                                                                         |
|       | 631021          | Inlet Needle, Seat & Clip Assy.                                                                                                                                                                                                                            |
| 244   | 631702          | Carburetor (Incl. 87) (Refer to Division 5, Section A, page 114                                                                                                                                                                                            |
|       |                 | for breakdown)                                                                                                                                                                                                                                             |
| 245   | 610942A         | Magneto NOTE: The complete magneto is not available as<br>an assembly. The magneto number is shown for reference<br>purposes only. Order component partsindividually, as shown<br>in partslist. (Refer to Division 5, Section B, page 35 for<br>breakdown) |
| 246   | 590420A         | Rewind Starter NOTE: In original production some starters<br>are riveted to the blowerhousing. Replacement housing has<br>threaded studs. Order four nuts (29752) for remounting of<br>starter. (Refer to Division 5, Section C, page 25 for<br>breakdown) |
| 249   | 33683B          | * Gasket Set (Incl. items marked *)                                                                                                                                                                                                                        |
|       |                 |                                                                                                                                                                                                                                                            |