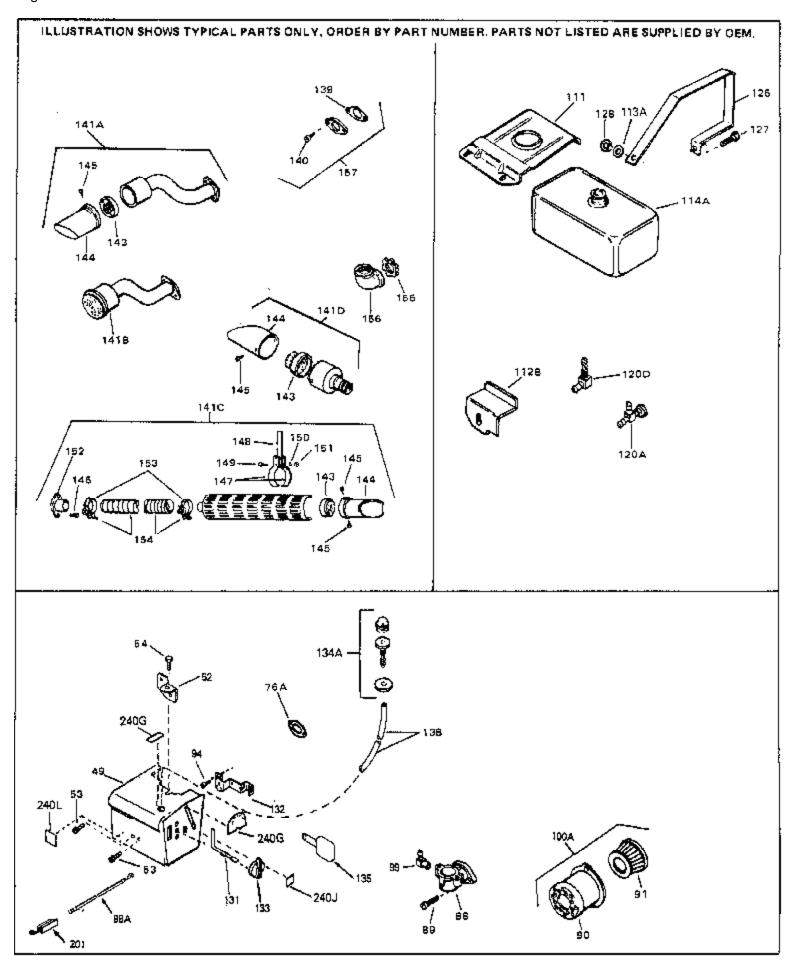

## www.mymowerparts.com

For Discount Tecumseh Engine Parts Call 606-678-9623 or 606-561-4983 HS50-67124C Page 5 of 8 Engine Parts List #2

www.mymowerparts.com

|                                 | Part Number                                                      | Qty Description                                                                                                                                                                                                                                                                                                                                                                                                                                                 |
|---------------------------------|------------------------------------------------------------------|-----------------------------------------------------------------------------------------------------------------------------------------------------------------------------------------------------------------------------------------------------------------------------------------------------------------------------------------------------------------------------------------------------------------------------------------------------------------|
|                                 | 33876<br>31715                                                   | Gasket, Stator<br>Body, Air cleaner                                                                                                                                                                                                                                                                                                                                                                                                                             |
| 91<br>94                        | 30727<br>28820<br>730164                                         | Element, Air cleaner<br>Screw, 10-32 x 1/2"<br>Air Cleaner Ass'y. (Incl. 76, 90, 91, 92, 93, 94, & 221B) (Use                                                                                                                                                                                                                                                                                                                                                   |
| 113A<br>139<br>140<br>140       | 28371B<br>650675<br>33670A<br>650561<br>30063<br>391026          | as required)<br>Fuel Tank Bracket<br>Washer, Flat<br>* Gasket, Muffler<br>Screw, 1/4-20 x 5/8"<br>Screw, 1/4-20 x 1/2" (Use as required )<br>Muffler (Incl. 143, 144 & 145) (This spark arrester mufflercan<br>be used on any model.)                                                                                                                                                                                                                           |
| 143<br>144<br>145<br>157<br>201 | 33699<br>33323<br>33700<br>650578<br>730165<br>610973<br>610942A | Muffler (Spark Arresting)(In.143,144, 145)<br>Screen, Muffler<br>Cover & Tube, Muffler<br>Screw, 8-18 x 3/8"<br>Muff.Adapter Kit (Incl.139,140)(As re quired)<br>Terminal Assy. (Use as required)<br>Magneto NOTE: The complete magneto is not available as<br>an assembly. The magneto number is shown for reference<br>purposes only. Order component partsindividually, as shown<br>in partslist. (Refer to Division 5, Section B, page 35 for<br>breakdown) |