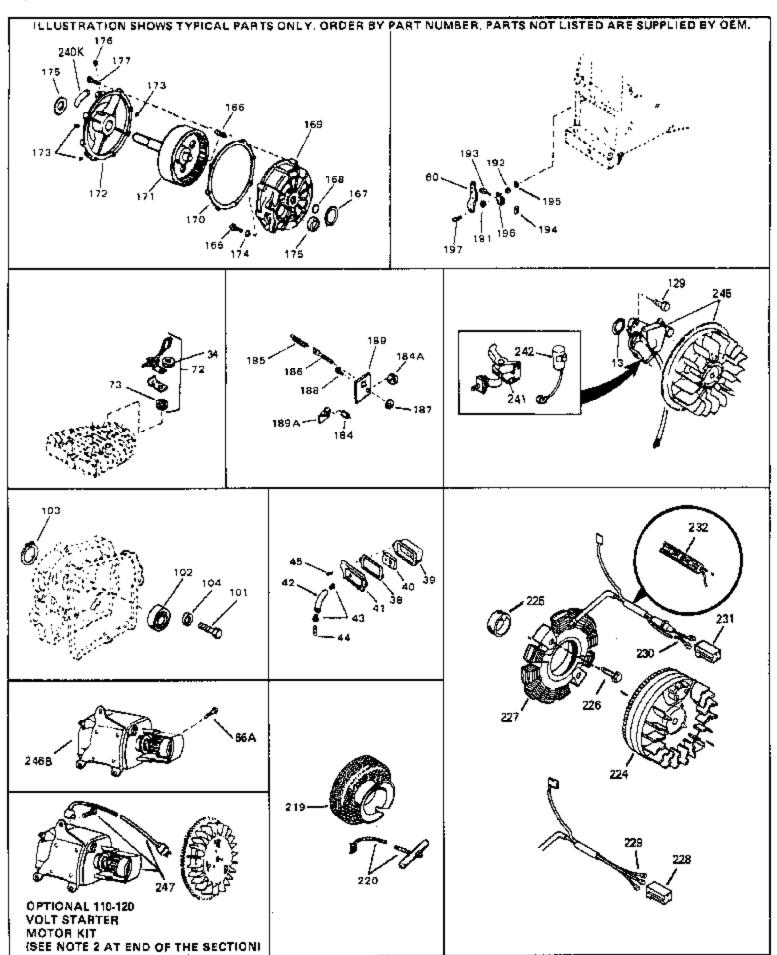

Engine Parts List #3

www.mymowerparts.com

## For Discount Tecumseh Engine Parts Call 606-678-9623 or 606-561-4983 $_{\rm Page~8~of~8}$ Engine Parts List #3

| Ref # | Part Number Qty | Description                                                                                                                                                                                                                                                                                                 |
|-------|-----------------|-------------------------------------------------------------------------------------------------------------------------------------------------------------------------------------------------------------------------------------------------------------------------------------------------------------|
| 13    | 33876           | Gasket, Stator                                                                                                                                                                                                                                                                                              |
| 34    | 26073           | Washer (Not used on late production)                                                                                                                                                                                                                                                                        |
| 34    | 650691          | Washer (Use as required)                                                                                                                                                                                                                                                                                    |
| 38    | 31619A          | * Gasket, Breather                                                                                                                                                                                                                                                                                          |
| 40    | 31410           | Element, Breather                                                                                                                                                                                                                                                                                           |
| 45    | 650128          | Screw, 10-24 x 1/2"                                                                                                                                                                                                                                                                                         |
| 197   | 650548          | Screw, 8-32 x 5/16"                                                                                                                                                                                                                                                                                         |
| 219   | 34788           | Pulley, Starter rope                                                                                                                                                                                                                                                                                        |
| 225   | 35189           | Spacer, Coil Assy.                                                                                                                                                                                                                                                                                          |
|       | 30547A          | Contact Assy., Breaker                                                                                                                                                                                                                                                                                      |
|       | 30548B          | Condenser                                                                                                                                                                                                                                                                                                   |
| 245   | 610942A         | Magneto NOTE: The complete magneto is not available as an assembly. The magneto number is shown for reference purposes only. Order component partsindividually, as shown in partslist. (Refer to Division 5, Section B, page 35 for breakdown)                                                              |
| 247   | 33290D          | Starter Motor Kit (110-120 Volt) This 110-120 volt starter motor kit may have been added to this engine. It can be added only if cylinder hasdrilled and tapped starter mounting bosses and a ring gear flywheel. Refer to service number stamped on end cap of motor, or on decal, for identification. Ref |