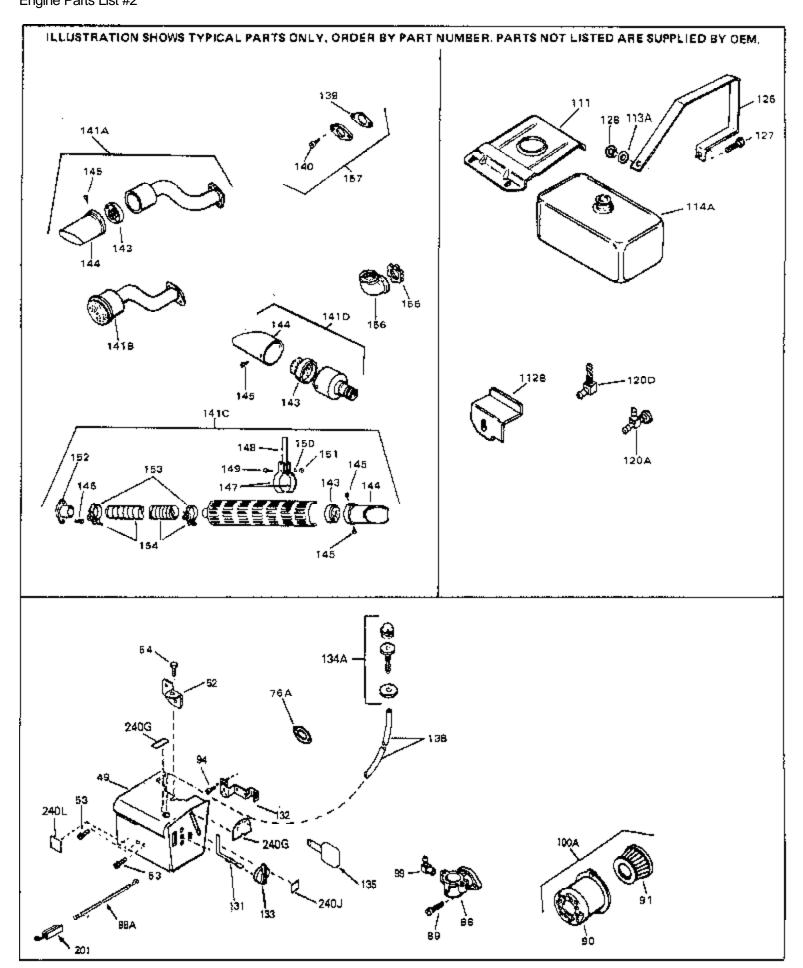

For Discount Tecumseh Engine Parts Call 606-678-9623 or 606-561-4983  $\,$  Page 5 of 8 Engine Parts List #2

www.mymowerparts.com

## For Discount Tecumseh Engine Parts Call 606-678-9623 or 606-561-4983 $_{\rm Page\ 6\ of\ 8}$ Engine Parts List #2

| Ref # | Part Number Qty | Description                                                                                                                                                                                                                                    |
|-------|-----------------|------------------------------------------------------------------------------------------------------------------------------------------------------------------------------------------------------------------------------------------------|
| 13    | 33876           | Gasket, Stator                                                                                                                                                                                                                                 |
| 90    | 31715           | Body, Air cleaner                                                                                                                                                                                                                              |
| 91    | 30727           | Element, Air cleaner                                                                                                                                                                                                                           |
| 94    | 28820           | Screw, 10-32 x 1/2"                                                                                                                                                                                                                            |
| 100A  | 730164          | Air Cleaner Ass'y. (Incl. 76, 90, 91, 92, 93, 94, & 221B) (Use as required)                                                                                                                                                                    |
| 111   | 34183A          | Fuel Tank Bracket                                                                                                                                                                                                                              |
|       | 34182           | Fuel Tank Bracket                                                                                                                                                                                                                              |
| 139   | 33670A          | * Gasket, Muffler                                                                                                                                                                                                                              |
| 140   | 792020          | Screw, 1/4-20 x 2-1/4"                                                                                                                                                                                                                         |
| 140   | 30063           | Screw, 1/4-20 x 1/2" (Use as required)                                                                                                                                                                                                         |
| 141D  | 391026          | Muffler (Incl. 143, 144 & 145) (This spark arrester mufflercan be used on any model.)                                                                                                                                                          |
| 157   | 730165          | Muff.Adapter Kit (Incl.139,140)(As re quired)                                                                                                                                                                                                  |
| 201   | 610973          | Terminal Assy. (Use as required)                                                                                                                                                                                                               |
| 245   | 610942A         | Magneto NOTE: The complete magneto is not available as an assembly. The magneto number is shown for reference purposes only. Order component partsindividually, as shown in partslist. (Refer to Division 5, Section B, page 35 for breakdown) |