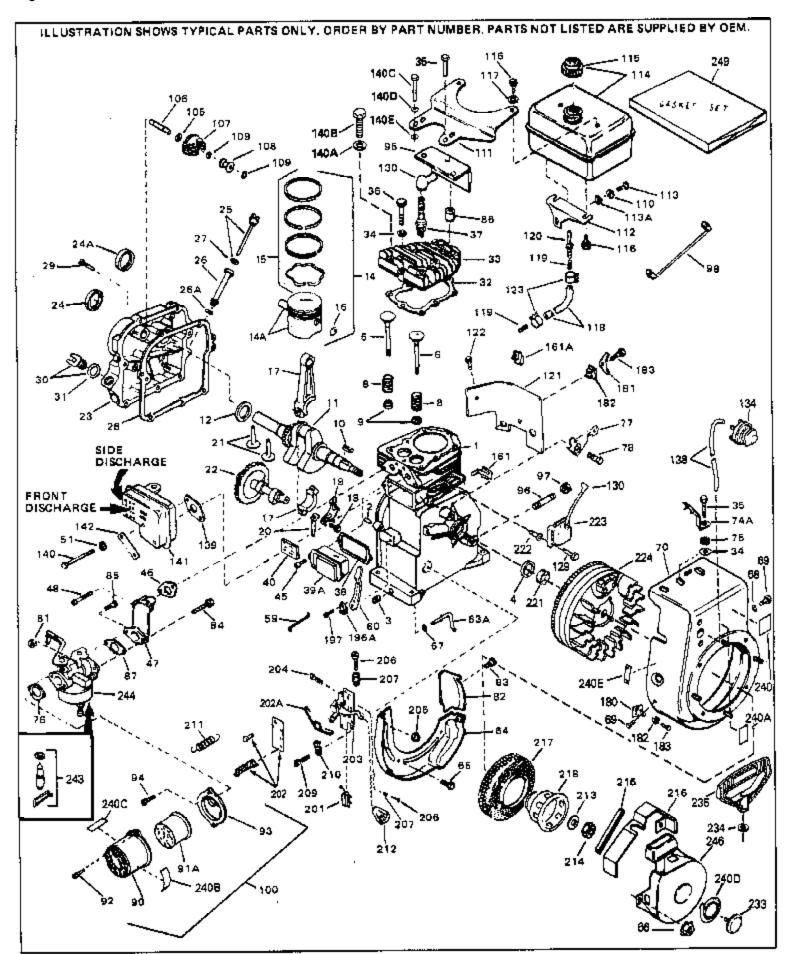

For Discount Tecumseh Engine Parts Call 606-678-9623 or 606-561-4983

HS50-67106C Page 1 of 8

Engine Parts List #1

www.mymowerparts.com

|     | Part Number      | Qty |                                                                |
|-----|------------------|-----|----------------------------------------------------------------|
|     | 33674B           |     | Cylinder (Incl. 2, 3 & 4) (2-13/16" B ore)                     |
|     | 26727            |     | Pin, Dowel                                                     |
|     | 27642            |     | Oil Drain Plug                                                 |
|     | 32600            |     | Seal, Oil                                                      |
|     | 32644A           |     | Intake Valve (Std.) (Incl. 9)                                  |
|     | 32645A           |     | Intake Valve (1/32" OS) (Incl. 9)                              |
|     | 29313C           |     | Exhaust Valve (Std.) (Incl. 9)                                 |
|     | 29315C           |     | Exhaust Valve (1/32" OS) (Incl. 9)                             |
|     | 31672            |     | Spring, Valve                                                  |
|     | 31673<br>610051  |     | Cap, Lower valve spring                                        |
|     | 610951<br>33677A |     | Key, Flywheel<br>Crankshaft                                    |
|     | 32323            |     | Washer, Thrust                                                 |
|     | 33876            |     | Gasket, Stator                                                 |
|     | 33562B           |     | Piston & Pin Ass'y.(Std.)(Incl.16)(2- 13/16")                  |
|     | 33563B           |     | Piston & Pin Ass'y. (.010" OS) (Incl. 16)                      |
|     | 33564B           |     | Piston & Pin Ass'y. (.020" OS) (Incl. 16)                      |
|     | 34535            |     | Piston, Pin & Ring Set (Std.) (2-13/1 6" Bore)                 |
|     | 34536            |     | Piston, Pin & Ring Set (.010" OS)                              |
|     | 34537            |     | Piston, Pin & Ring Set (.020" OS)                              |
|     | 33567            |     | Ring Set (Std.) (2-13/16" Bore)                                |
|     | 33568            |     | Ring Set (.010" OS)                                            |
|     | 33569            |     | Ring Set (.020" OS)                                            |
|     | 20381            |     | Ring, Piston pin retaining                                     |
|     | 32875            |     | Rod Assy., Connecting (Incl. 18 & 20)                          |
|     | 32610A           |     | Bolt, Connecting Rod                                           |
| 20  | 32654            |     | Dipper, Oil                                                    |
|     | 27241            |     | Lifter, Valve                                                  |
|     | 33158            |     | Camshaft                                                       |
|     | 32700A           |     | Cover, Cylinder (Incl. 24, 29, 30, 31 & 106)                   |
|     | 27897            |     | Seal, Oil                                                      |
|     | 33950A           |     | Dipstick (Incl. 27)                                            |
|     | 33951A           |     | Tube, Oil filler                                               |
|     | 33590            |     | "O" Ring                                                       |
|     | 27677A           |     | * Gasket, Cylinder cover                                       |
|     | 650451           |     | Screw, 1/4-20 x 1" (Use as required)                           |
|     | 650488           |     | Screw, 1/4-20 x 1-1/4" (Use as requir ed)                      |
|     | 27625            |     | Plug, Oil filler (Incl. 31)                                    |
|     | 29673            |     | * Gasket, Oil fill plug                                        |
|     | 33554A<br>33016A |     | Gasket, Cylinder head                                          |
|     | 33016A<br>26073  |     | Head, Cylinder( Incl. 35) Washer (Not used on late production) |
|     | 650691           |     | Washer (Use as required)                                       |
|     | 650694A          |     | Screw, 5/16-18 x 2" (Use as required)                          |
|     | 650818           |     | Screw, 5/16-18 x 1-1/2" (Use as required)                      |
|     | 650865           |     | Screw, 5/16-18 x 2" (Use as required)                          |
|     | 6021A            |     | Screw, 5/16-18 x 1-1/2" (As req;not w /650691)                 |
|     | 33636            |     | Resistor Spark Plug (RJ-8C)                                    |
|     | 31619A           |     | * Gasket, Breather                                             |
|     | 31337A           |     | Breather Ass'y. (Incl. 38 & 40)                                |
|     | 31410            |     | Element, Breather                                              |
|     | 650128           |     | Screw, 10-24 x 1/2"                                            |
|     | 33673A           |     | * Gasket, Intake (1/32" thick)                                 |
|     | 33666            |     | Pipe, Intake                                                   |
|     | 30646            |     | Screw, 1/4-20 x 1-3/8"                                         |
|     | 32698            |     | Link, Governor-to-throttle                                     |
|     | 31510            |     | Lever, Governor                                                |
| 63A | 31334            |     | Rod, Governor (Incl. 67)                                       |
|     | www.mymo         | W   |                                                                |
|     |                  |     |                                                                |

| D.(# | Det N. ed er | 01     | Description                                                 |
|------|--------------|--------|-------------------------------------------------------------|
|      | Part Number  | Qty    | Description  Reffle Player begins                           |
|      | 33342        |        | Baffle, Blower housing                                      |
|      | 650561       |        | Screw, 1/4-20 x 5/8"                                        |
|      | 29752        |        | Nut & Lockwasher Assy., 1/4-28 (As re quired)               |
| 66   |              |        | Pop Rivet (Purchase locally)(Use as r equired)              |
| 67   | 28277        |        | Washer, Flat                                                |
| 68   | 650168       |        | Washer, Flat                                                |
| 69   | 29212        |        | Screw, 1/4-28 x 7/16"                                       |
| 70   | 33663C       |        | Blower Housing (For electric starter) NOTE: In original     |
|      |              |        | production some starters are riveted to the blower housing. |
|      |              |        | Replacement housing has threaded studs. Order four nuts     |
|      |              |        | (29752) for remounting of starter.                          |
|      |              |        |                                                             |
|      | 27272A       |        | * Gasket, Air cleaner                                       |
|      | 34212        |        | Bracket, Holddown                                           |
| 78   | 30200        |        | Screw, 10-24 x 9/16"                                        |
| 81   | 29752        |        | Nut & Lockwasher Assy., 1/4-28                              |
| 82   | 33341        |        | Extension, Baffle                                           |
| 83   | 650701       |        | Screw, 8-18 x 7/16"                                         |
| 84   | 6201         |        | Screw, 1/4-28 x 7/8"                                        |
|      | 650870       |        | Screw, 1/4-28 x 1-11/16"                                    |
|      | 28212        |        | Spacer                                                      |
|      | 26756        |        | * Gasket, Carburetor                                        |
|      | 31715        |        | Body, Air cleaner                                           |
|      | 650152       |        | Screw, 8-32 x 3/8"                                          |
|      | 31914        |        | Bracket, Air cleaner                                        |
|      | 28820        |        | Screw, 10-32 x 1/2"                                         |
|      | 33344        |        | Baffle, Heat                                                |
|      | 34231        |        | Ground Wire                                                 |
|      | 730127       |        |                                                             |
| 100  | 730127       |        | Air Cleaner Ass'y. (Incl.76,76A,90A,91A,92,93,94, &         |
|      |              |        | 221A)(Use as required)                                      |
| 105  | 30590A       |        | Washer, Flat                                                |
| 106  | 30574        |        | Shaft, Mechanical governor                                  |
| 107  | 30591        |        | Gear Assy.,Governor (Incl. 105)                             |
| 108  | 30588A       |        | Spool Governor                                              |
|      | 29193        |        | Ring, Retaining                                             |
| 111  | 34183A       |        | Fuel Tank Bracket                                           |
|      | 650561       |        | Screw, 1/4-20 x 5/8"                                        |
|      | 34156        |        | Fuel Tank (Incl. 115 & 123)                                 |
|      | 410144B      |        | Fuel Cap (Std.)(Wh.Plastic)(1-1/2" I. D.)                   |
|      | 33032        |        | Fuel Cap (Red Plastic)(1-3/16" I.D.) (Spurt resistant, Low  |
| 1.0  | 00002        |        | profile)                                                    |
|      |              |        | • ,                                                         |
| 115  | 34210        |        | Fuel Cap (Red Plastic)(1-3/16" I.D.) (Spurt resistant, High |
|      |              |        | profile)                                                    |
| 116  | 650665       |        | Screw, 1/4-15 x 7/8"                                        |
|      | 650691       |        | Washer                                                      |
|      | 30795        |        | Line, Fuel (Braided 16")                                    |
|      | 30962        |        | Line, Fuel (Braided 32")                                    |
|      | 29774        |        | Line, Fuel (Braided 32.)                                    |
|      |              |        |                                                             |
|      | 28819        |        | Spring, Fuel line (Use as required)                         |
|      | 29745        |        | Extension, Blower housing                                   |
|      | 650128       |        | Screw, 10-24 x 1/2"                                         |
|      | 26460        |        | Clamp, Fuel line (Use as required)                          |
|      | 650489       |        | Screw, 1/4-20 x 5/8"                                        |
|      | 33670A       |        | * Gasket, Muffler                                           |
|      | 792020       |        | Screw, 1/4-20 x 2-1/4"                                      |
|      | 30063        |        | Screw, 1/4-20 x 1/2" (Use as required )                     |
| 140C | 650628A      |        | 5/16-18 x 2-3/8"                                            |
|      | WWW mumo     | X X 7/ | ornorta com                                                 |

www.mymowerparts.com

## For Discount Tecumseh Engine Parts Call 606-678-9623 or 606-561-4983 $_{\rm Page\ 4\ of\ 8}$ Engine Parts List #1

|     | Part Number | Qty | Description                                                                                                                                                                                                                                    |
|-----|-------------|-----|------------------------------------------------------------------------------------------------------------------------------------------------------------------------------------------------------------------------------------------------|
|     | 26073       |     | Washer, flat                                                                                                                                                                                                                                   |
|     | 33697A      |     | Muffler (Front Discharge)                                                                                                                                                                                                                      |
|     | 29443       |     | Clip, Fuel line                                                                                                                                                                                                                                |
|     | 31335       |     | Clamp, Governor lever                                                                                                                                                                                                                          |
|     | 650548      |     | Screw, 8-32 x 5/16"                                                                                                                                                                                                                            |
|     | 610973      |     | Terminal Assy. (Use as required)                                                                                                                                                                                                               |
|     | 33879A      |     | Control Brkt(In.201,204,205,206,207,2 09,210)                                                                                                                                                                                                  |
|     | 650139      |     | Screw, 8-32 x 1/2" (Use as required)                                                                                                                                                                                                           |
|     | 650152      |     | Screw, 8-32 x 3/8" (Use as required)                                                                                                                                                                                                           |
|     | 30200       |     | Screw, 10-24 9/16" (Use as required)                                                                                                                                                                                                           |
|     | 30322       |     | Nut & Lockwasher (Use as required)                                                                                                                                                                                                             |
|     | 650688      |     | Screw, 10-32 x 1" (Used on early prod uction)                                                                                                                                                                                                  |
|     | 650549      |     | Screw, 5-40 x 7/16" (Used on late pro duction)                                                                                                                                                                                                 |
|     | 32924       |     | Compression Spring (Used on early pro duction)                                                                                                                                                                                                 |
|     | 31342       |     | Compression Spring (Used on late prod uction)                                                                                                                                                                                                  |
|     | 28942       |     | Screw, 10-32 x 3/8"                                                                                                                                                                                                                            |
|     | 27793       |     | Clip, Conduit                                                                                                                                                                                                                                  |
|     | 31426       |     | Spring, Extension                                                                                                                                                                                                                              |
|     | 650815      |     | Washer, Belleville                                                                                                                                                                                                                             |
|     | 650607      |     | Nut, Flywheel                                                                                                                                                                                                                                  |
|     | 33668       |     | Screen, Starter                                                                                                                                                                                                                                |
|     | 33667       |     | Cup, Starter                                                                                                                                                                                                                                   |
|     | 34080       |     | Spacer, Flywheel key                                                                                                                                                                                                                           |
|     | 650872      |     | Stud, Solid State Assy.                                                                                                                                                                                                                        |
|     | 550223      |     | Decal, Name                                                                                                                                                                                                                                    |
|     | 34346       |     | Decal. Instruction                                                                                                                                                                                                                             |
|     | 31752       |     | Decal, Air cleaner                                                                                                                                                                                                                             |
|     | 631021      |     | Inlet Needle, Seat & Clip Assy.                                                                                                                                                                                                                |
| 244 | 631923      |     | Carburetor (Incl. 87) (Refer to Division 5, Section A, page 140 for breakdown)                                                                                                                                                                 |
|     |             |     | ioi breakdowii)                                                                                                                                                                                                                                |
| 245 | 610942A     |     | Magneto NOTE: The complete magneto is not available as an assembly. The magneto number is shown for reference purposes only. Order component partsindividually, as shown in partslist. (Refer to Division 5, Section B, page 35 for breakdown) |
| 246 | 590420A     |     | Rewind Starter NOTE: In original production some starters are riveted to the blowerhousing. Replacement housing has threaded studs. Order four nuts (29752) for remounting of starter. (Refer to Division 5, Section C, page 25 for breakdown) |
| 249 | 33683B      |     | * Gasket Set (Incl. items marked *)                                                                                                                                                                                                            |
|     |             |     |                                                                                                                                                                                                                                                |