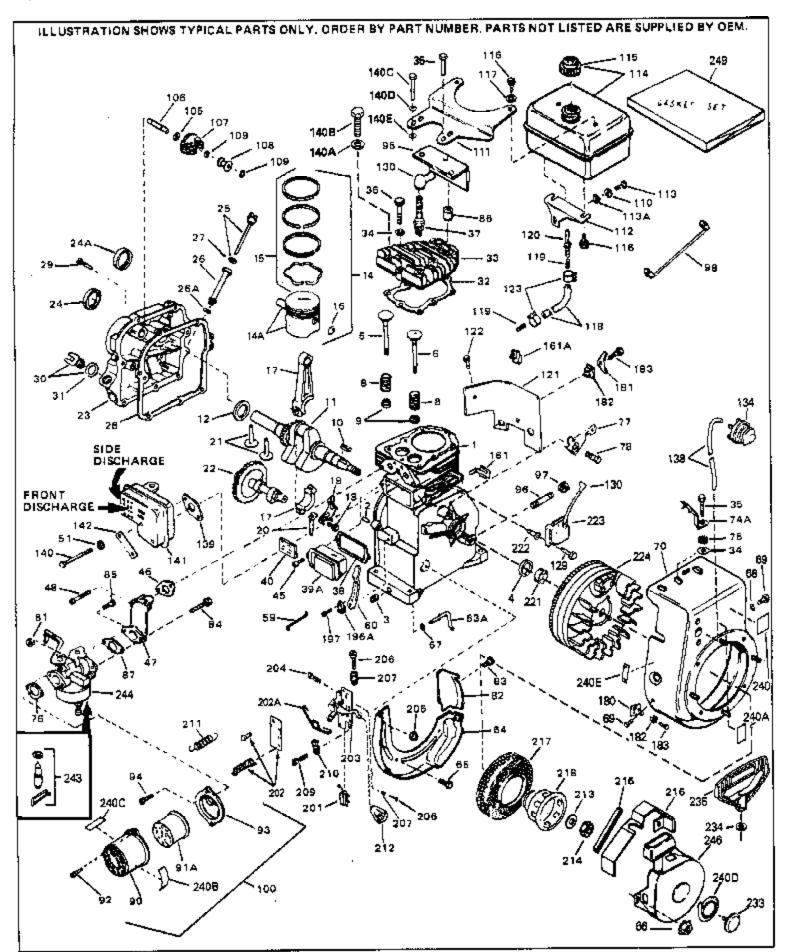

For Discount Tecumseh Engine Parts Call 606-678-9623 or 606-561-4983

HS50-67105C

Page 1 of 8

Engine Parts List #1

www.mymowerparts.com

| D.( !! | Dat Novel and   | Designation                                    |
|--------|-----------------|------------------------------------------------|
|        | Part Number Qty |                                                |
| 1      | 333.12          | Cylinder (Incl. 2, 3 & 4) (2-13/16" B ore)     |
|        | 26727           | Pin, Dowel                                     |
|        | 27642           | Oil Drain Plug                                 |
| 4      | 32600           | Seal, Oil                                      |
| 5      | 32644A          | Intake Valve (Std.) (Incl. 9)                  |
| 5      | 32645A          | Intake Valve (1/32" OS) (Incl. 9)              |
| 6      | 29313C          | Exhaust Valve (Std.) (Incl. 9)                 |
|        | 29315C          | Exhaust Valve (1/32" OS) (Incl. 9)             |
|        | 31672           | Spring, Valve                                  |
|        | 31673           | Cap, Lower valve spring                        |
|        | 610951          | Key, Flywheel                                  |
|        | 33677A          | Crankshaft                                     |
|        | 32323           |                                                |
|        |                 | Washer, Thrust                                 |
|        | 33876           | Gasket, Stator                                 |
|        | 33562B          | Piston & Pin Ass'y.(Std.)(Incl.16)(2- 13/16")  |
|        | 33563B          | Piston & Pin Ass'y. (.010" OS) (Incl. 16)      |
|        | 33564B          | Piston & Pin Ass'y. (.020" OS) (Incl. 16)      |
|        | 34535           | Piston, Pin & Ring Set (Std.) (2-13/1 6" Bore) |
| 14     | 34536           | Piston, Pin & Ring Set (.010" OS)              |
| 14     | 34537           | Piston, Pin & Ring Set (.020" OS)              |
| 15     | 33567           | Ring Set (Std.) (2-13/16" Bore)                |
| 15     | 33568           | Ring Set (.010" OS)                            |
| 15     | 33569           | Ring Set (.020" OS)                            |
|        | 20381           | Ring, Piston pin retaining                     |
|        | 32875           | Rod Assy., Connecting (Incl. 18 & 20)          |
|        | 32610A          | Bolt, Connecting Rod                           |
|        | 32654           | Dipper, Oil                                    |
|        | 27241           | Lifter, Valve                                  |
|        |                 |                                                |
|        | 33158           | Camshaft                                       |
|        | 32700A          | Cover, Cylinder (Incl. 24, 29, 30, 31 & 106)   |
|        | 27897           | Seal, Oil                                      |
|        | 27677A          | * Gasket, Cylinder cover                       |
|        | 650451          | Screw, 1/4-20 x 1" (Use as required)           |
|        | 650488          | Screw, 1/4-20 x 1-1/4" (Use as requir ed)      |
|        | 27625           | Plug, Oil filler (Incl. 31)                    |
|        | 29673           | * Gasket, Oil fill plug                        |
|        | 33554A          | Gasket, Cylinder head                          |
|        | 33016A          | Head, Cylinder(Incl. 35)                       |
| 34     | 26073           | Washer (Not used on late production)           |
| 34     | 650691          | Washer (Use as required)                       |
| 35     | 650694A         | Screw, 5/16-18 x 2" (Use as required)          |
| 35     | 650818          | Screw, 5/16-18 x 1-1/2" (Use as requi red)     |
| 35     | 650865          | Screw, 5/16-18 x 2" (Use as required)          |
|        | 6021A           | Screw, 5/16-18 x 1-1/2" (As reg;not w /650691) |
|        | 33636           | Resistor Spark Plug (RJ-8C)                    |
|        | 31619A          | * Gasket, Breather                             |
|        | 31337A          | Breather Ass'y. (Incl. 38 & 40)                |
|        | 31410           | Element, Breather                              |
|        | 650128          | Screw, 10-24 x 1/2"                            |
|        |                 |                                                |
|        | 33673A          | * Gasket, Intake (1/32" thick)                 |
|        | 33666           | Pipe, Intake                                   |
|        | 30646           | Screw, 1/4-20 x 1-3/8"                         |
|        | 32698           | Link, Governor-to-throttle                     |
|        | 31510           | Lever, Governor                                |
|        | 31334           | Rod, Governor (Incl. 67)                       |
|        | 33342           | Baffle, Blower housing                         |
|        | 650561          | Screw, 1/4-20 x 5/8"                           |
| 66     | 29752           | Nut & Lockwasher Assy., 1/4-28 (As re quired)  |

 $www.mymowerparts.com \begin{tabular}{ll} Nut \& Lockwasher Assy., 1/4-28 (As re quired) \\ WWW.mymowerparts.com \end{tabular}$ 

|                      | Part Number | Qty | Description                                                 |
|----------------------|-------------|-----|-------------------------------------------------------------|
| 66                   | 00077       |     | Pop Rivet (Purchase locally)(Use as r equired)              |
|                      | 28277       |     | Washer, Flat                                                |
|                      | 650168      |     | Washer, Flat                                                |
|                      | 29212       |     | Screw, 1/4-28 x 7/16"                                       |
| 70                   | 33663C      |     | Blower Housing (For electric starter) NOTE: In original     |
|                      |             |     | production some starters are riveted to the blower housing. |
|                      |             |     | Replacement housing has threaded studs. Order four nuts     |
|                      |             |     | (29752) for remounting of starter.                          |
| 76                   | 27272A      |     | * Gasket, Air cleaner                                       |
|                      | 34212       |     | Bracket, Holddown                                           |
|                      | 30200       |     | Screw, 10-24 x 9/16"                                        |
|                      | 29752       |     | Nut & Lockwasher Assy., 1/4-28                              |
|                      | 33341       |     | Extension, Baffle                                           |
|                      | 650701      |     | Screw, 8-18 x 7/16"                                         |
|                      | 6201        |     | Screw, 1/4-28 x 7/8"                                        |
|                      | 650870      |     | Screw, 1/4-28 x 1-11/16"                                    |
|                      | 28212       |     | Spacer                                                      |
|                      | 26756       |     | * Gasket, Carburetor                                        |
|                      | 31715       |     | Body, Air cleaner                                           |
|                      | 650152      |     | Screw, 8-32 x 3/8"                                          |
|                      | 31914       |     | Bracket, Air cleaner                                        |
| 94                   | 28820       |     | Screw, 10-32 x 1/2"                                         |
| 95                   | 33344       |     | Baffle, Heat                                                |
| 98                   | 35349       |     | Ground Wire                                                 |
| 100                  | 730127      |     | Air Cleaner Ass'y. (Incl.76,76A,90A,91A,92,93,94, &         |
|                      |             |     | 221A)(Use as required)                                      |
| 105                  | 30590A      |     | Washer, Flat                                                |
|                      | 30574       |     | Shaft, Mechanical governor                                  |
|                      | 30591       |     | Gear Assy.,Governor (Incl. 105)                             |
|                      | 30588A      |     | Spool Governor                                              |
|                      | 29193       |     | Ring, Retaining                                             |
|                      | 28371B      |     | Fuel Tank Bracket                                           |
|                      | 32762       |     | Fuel Tank Bracket                                           |
|                      | 650561      |     | Screw, 1/4-20 x 5/8"                                        |
|                      | 35584       |     | Fuel Tank (Incl. 115 & 123)                                 |
|                      | 410144B     |     | Fuel Cap (Std.)(Wh.Plastic)(1-1/2" I. D.)                   |
|                      | 33032       |     | Fuel Cap (Red Plastic)(1-3/16" I.D.) (Spurt resistant, Low  |
|                      |             |     | profile)                                                    |
| 445                  | 04040       |     | • •                                                         |
| 115                  | 34210       |     | Fuel Cap (Red Plastic)(1-3/16" I.D.) (Spurt resistant, High |
|                      |             |     | profile)                                                    |
| 116                  | 650665      |     | Screw, 1/4-15 x 7/8"                                        |
| 118                  | 29774       |     | Line, Fuel (Braided 8.25")                                  |
| 118                  | 30795       |     | Line, Fuel (Braided 16")                                    |
| 118                  | 30962       |     | Line, Fuel (Braided 32")                                    |
| 119                  | 28819       |     | Spring, Fuel line (Use as required)                         |
| 121                  | 29745       |     | Extension, Blower housing                                   |
| 122                  | 650128      |     | Screw, 10-24 x 1/2"                                         |
| 123                  | 26460       |     | Clamp, Fuel line (Use as required)                          |
| 129                  | 650489      |     | Screw, 1/4-20 x 5/8"                                        |
|                      | 33670A      |     | * Gasket, Muffler                                           |
|                      | 792020      |     | Screw, 1/4-20 x 2-1/4"                                      |
|                      | 30063       |     | Screw, 1/4-20 x 1/2" (Use as required )                     |
|                      | 650628A     |     | 5/16-18 x 2-3/8"                                            |
|                      | 26073       |     | Washer, flat                                                |
|                      | 33671A      |     | Muffler (Side Discharge)                                    |
| 161                  | 29443       |     | Clip, Fuel line                                             |
| www.mymowerparts.com |             |     |                                                             |
|                      |             |     |                                                             |

## For Discount Tecumseh Engine Parts Call 606-678-9623 or 606-561-4983 HS50-67105C Page 4 of 8

Engine Parts List #1

249 33683B

| Ref # | Part Number Qty |                                                                                                                                                                                                                                                |
|-------|-----------------|------------------------------------------------------------------------------------------------------------------------------------------------------------------------------------------------------------------------------------------------|
|       | 31335           | Clamp, Governor lever                                                                                                                                                                                                                          |
|       | 650548          | Screw, 8-32 x 5/16"                                                                                                                                                                                                                            |
|       | 610973          | Terminal Assy. (Use as required)                                                                                                                                                                                                               |
|       | 33879A          | Control Brkt(In.201,204,205,206,207,2 09,210)                                                                                                                                                                                                  |
|       | 650139          | Screw, 8-32 x 1/2" (Use as required)                                                                                                                                                                                                           |
|       | 650152          | Screw, 8-32 x 3/8" (Use as required)                                                                                                                                                                                                           |
|       | 30200           | Screw, 10-24 9/16" (Use as required)                                                                                                                                                                                                           |
|       | 30322           | Nut & Lockwasher (Use as required)                                                                                                                                                                                                             |
|       | 650688          | Screw, 10-32 x 1" (Used on early prod uction)                                                                                                                                                                                                  |
|       | 650549          | Screw, 5-40 x 7/16" (Used on late pro duction)                                                                                                                                                                                                 |
|       | 32924           | Compression Spring (Used on early pro duction)                                                                                                                                                                                                 |
|       | 31342           | Compression Spring (Used on late prod uction)                                                                                                                                                                                                  |
|       | 28942           | Screw, 10-32 x 3/8"                                                                                                                                                                                                                            |
|       | 27793           | Clip, Conduit                                                                                                                                                                                                                                  |
|       | 31426           | Spring, Extension                                                                                                                                                                                                                              |
|       | 650815          | Washer, Belleville                                                                                                                                                                                                                             |
|       | 650607          | Nut, Flywheel                                                                                                                                                                                                                                  |
|       | 33668           | Screen, Starter                                                                                                                                                                                                                                |
|       | 33667           | Cup, Starter                                                                                                                                                                                                                                   |
|       | 34080           | Spacer, Flywheel key                                                                                                                                                                                                                           |
|       | 650872          | Stud, Solid State Assy.                                                                                                                                                                                                                        |
|       | 550223          | Decal, Name                                                                                                                                                                                                                                    |
|       | 34346           | Decal. Instruction                                                                                                                                                                                                                             |
|       | 31752           | Decal, Air cleaner                                                                                                                                                                                                                             |
|       | 631021          | Inlet Needle, Seat & Clip Assy.                                                                                                                                                                                                                |
| 244   | 631923          | Carburetor (Incl. 87) (Refer to Division 5, Section A, page 140 for breakdown)                                                                                                                                                                 |
| 045   | 6100424         | ,                                                                                                                                                                                                                                              |
| 245   | 610942A         | Magneto NOTE: The complete magneto is not available as an assembly. The magneto number is shown for reference purposes only. Order component partsindividually, as shown in partslist. (Refer to Division 5, Section B, page 35 for breakdown) |
| 246   | 590420A         | Rewind Starter NOTE: In original production some starters are riveted to the blowerhousing. Replacement housing has threaded studs. Order four nuts (29752) for remounting of starter. (Refer to Division 5, Section C, page 25 for            |

breakdown)

\* Gasket Set (Incl. items marked \*)

For Discount Tecumseh Engine Parts Call 606-678-9623 or 606-561-4983  $\,$  Page 5 of 8 Engine Parts List #2

www.mymowerparts.com