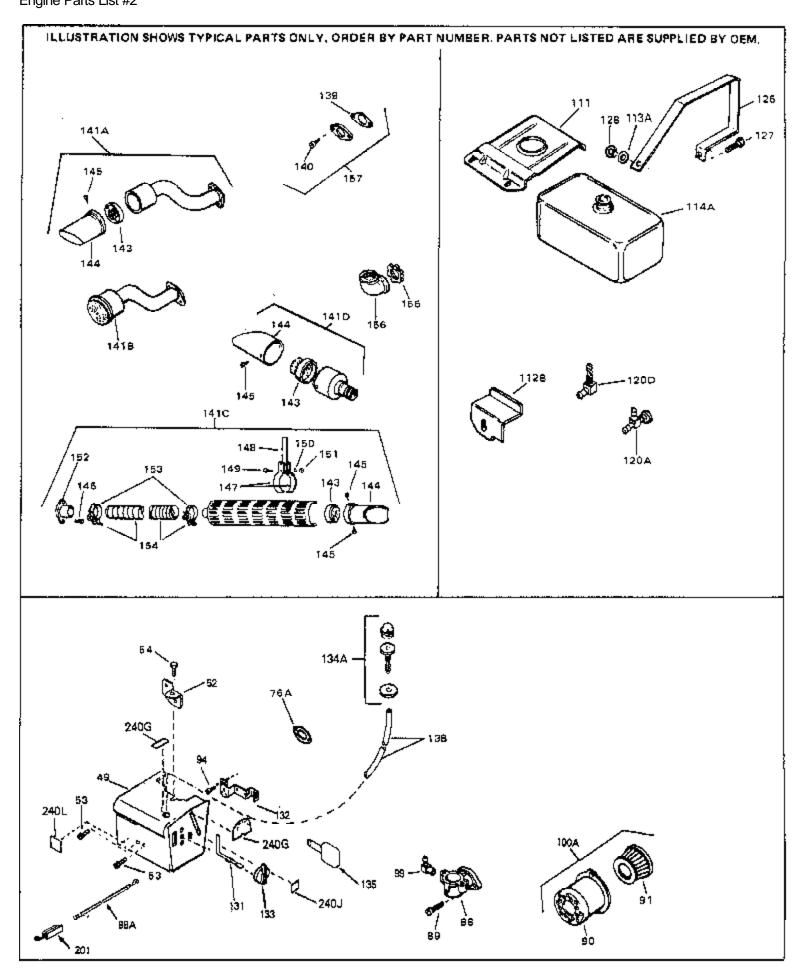

breakdown)

\* Gasket Set (Incl. items marked \*)

For Discount Tecumseh Engine Parts Call 606-678-9623 or 606-561-4983  $\,$  Page 5 of 8 Engine Parts List #2

www.mymowerparts.com

## For Discount Tecumseh Engine Parts Call 606-678-9623 or 606-561-4983 $_{\rm Page\ 6\ of\ 8}$ Engine Parts List #2

| Ref # | Part Number Qty | Description                                                                                                                                                                                                                                    |
|-------|-----------------|------------------------------------------------------------------------------------------------------------------------------------------------------------------------------------------------------------------------------------------------|
| 13    | 33876           | Gasket, Stator                                                                                                                                                                                                                                 |
| 90    | 31715           | Body, Air cleaner                                                                                                                                                                                                                              |
| 91    | 30727           | Element, Air cleaner                                                                                                                                                                                                                           |
| 94    | 28820           | Screw, 10-32 x 1/2"                                                                                                                                                                                                                            |
| 100A  | 730164          | Air Cleaner Ass'y. (Incl. 76, 90, 91, 92, 93, 94, & 221B) (Use as required)                                                                                                                                                                    |
| 111   | 28371B          | Fuel Tank Bracket                                                                                                                                                                                                                              |
| 139   | 33670A          | * Gasket, Muffler                                                                                                                                                                                                                              |
| 140   | 792020          | Screw, 1/4-20 x 2-1/4"                                                                                                                                                                                                                         |
| 140   | 30063           | Screw, 1/4-20 x 1/2" (Use as required )                                                                                                                                                                                                        |
| 141D  | 391026          | Muffler (Incl. 143, 144 & 145) (This spark arrester mufflercan be used on any model.)                                                                                                                                                          |
| 157   | 730165          | Muff.Adapter Kit (Incl.139,140)(As re quired)                                                                                                                                                                                                  |
|       | 610973          | Terminal Assy. (Use as required)                                                                                                                                                                                                               |
| 245   | 610942A         | Magneto NOTE: The complete magneto is not available as an assembly. The magneto number is shown for reference purposes only. Order component partsindividually, as shown in partslist. (Refer to Division 5, Section B, page 35 for breakdown) |