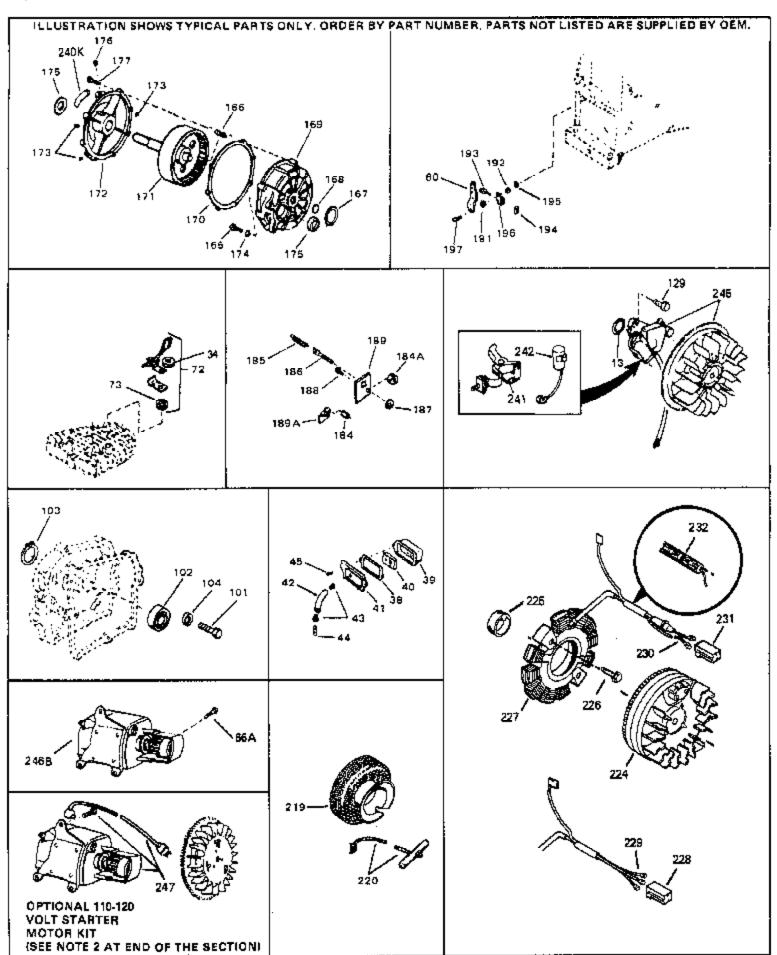

Engine Parts List #3

www.mymowerparts.com

## For Discount Tecumseh Engine Parts Call 606-678-9623 or 606-561-4983 $_{\rm Page\ 8\ of\ 8}$ Engine Parts List #3

| Ref # | Part Number Qty | Description                                                                                                                                                                                                                                                                                                 |
|-------|-----------------|-------------------------------------------------------------------------------------------------------------------------------------------------------------------------------------------------------------------------------------------------------------------------------------------------------------|
| 13    | 33876           | Gasket, Stator                                                                                                                                                                                                                                                                                              |
| 34    | 26073           | Washer (Not used on late production)                                                                                                                                                                                                                                                                        |
| 34    | 650691          | Washer (Use as required)                                                                                                                                                                                                                                                                                    |
| 38    | 31619A          | * Gasket, Breather                                                                                                                                                                                                                                                                                          |
| 40    | 31410           | Element, Breather                                                                                                                                                                                                                                                                                           |
| 45    | 650128          | Screw, 10-24 x 1/2"                                                                                                                                                                                                                                                                                         |
| 197   | 650548          | Screw, 8-32 x 5/16"                                                                                                                                                                                                                                                                                         |
| 219   | 34788           | Pulley, Starter rope                                                                                                                                                                                                                                                                                        |
| 225   | 35189           | Spacer, Coil Assy.                                                                                                                                                                                                                                                                                          |
|       | 30547A          | Contact Assy., Breaker                                                                                                                                                                                                                                                                                      |
|       | 30548B          | Condenser                                                                                                                                                                                                                                                                                                   |
| 245   | 610942A         | Magneto NOTE: The complete magneto is not available as an assembly. The magneto number is shown for reference purposes only. Order component partsindividually, as shown in partslist. (Refer to Division 5, Section B, page 35 for breakdown)                                                              |
| 247   | 33290D          | Starter Motor Kit (110-120 Volt) This 110-120 volt starter motor kit may have been added to this engine. It can be added only if cylinder hasdrilled and tapped starter mounting bosses and a ring gear flywheel. Refer to service number stamped on end cap of motor, or on decal, for identification. Ref |