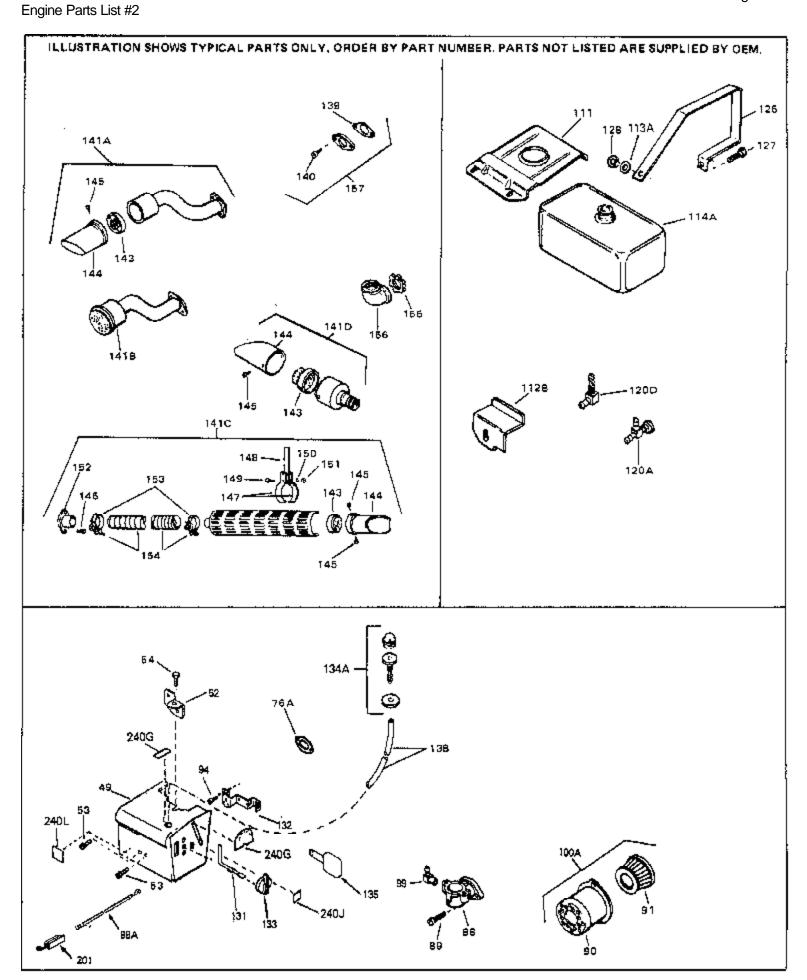

## For Discount Tecumseh Engine Parts Call 606-678-9623 or 606-561-4983 $_{\rm Page~6~of~8}$ Engine Parts List #2

| Ref # | Part Number Qt | / Description                                                                                                                                                                                                                                  |
|-------|----------------|------------------------------------------------------------------------------------------------------------------------------------------------------------------------------------------------------------------------------------------------|
| 13    | 33876          | Gasket, Stator                                                                                                                                                                                                                                 |
| 90    | 31715          | Body, Air cleaner                                                                                                                                                                                                                              |
| 91    | 30727          | Element, Air cleaner                                                                                                                                                                                                                           |
| 94    | 28820          | Screw, 10-32 x 1/2"                                                                                                                                                                                                                            |
| 100A  | 730164         | Air Cleaner Ass'y. (Incl. 76, 90, 91, 92, 93, 94, & 221B) (Use as required)                                                                                                                                                                    |
| 111   | 34183A         | Fuel Tank Bracket                                                                                                                                                                                                                              |
|       | 34182          | Fuel Tank Bracket                                                                                                                                                                                                                              |
| 139   | 33670A         | * Gasket, Muffler                                                                                                                                                                                                                              |
| 140   | 792020         | Screw, 1/4-20 x 2-1/4"                                                                                                                                                                                                                         |
| 140   | 30063          | Screw, 1/4-20 x 1/2" (Use as required )                                                                                                                                                                                                        |
| 141D  | 391026         | Muffler (Incl. 143, 144 & 145) (This spark arrester mufflercan be used on any model.)                                                                                                                                                          |
| 157   | 730165         | Muff.Adapter Kit (Incl.139,140)(As re quired)                                                                                                                                                                                                  |
| 201   | 610973         | Terminal Assy. (Use as required)                                                                                                                                                                                                               |
| 245   | 610942A        | Magneto NOTE: The complete magneto is not available as an assembly. The magneto number is shown for reference purposes only. Order component partsindividually, as shown in partslist. (Refer to Division 5, Section B, page 35 for breakdown) |

Engine Parts List #3

www.mymowerparts.com