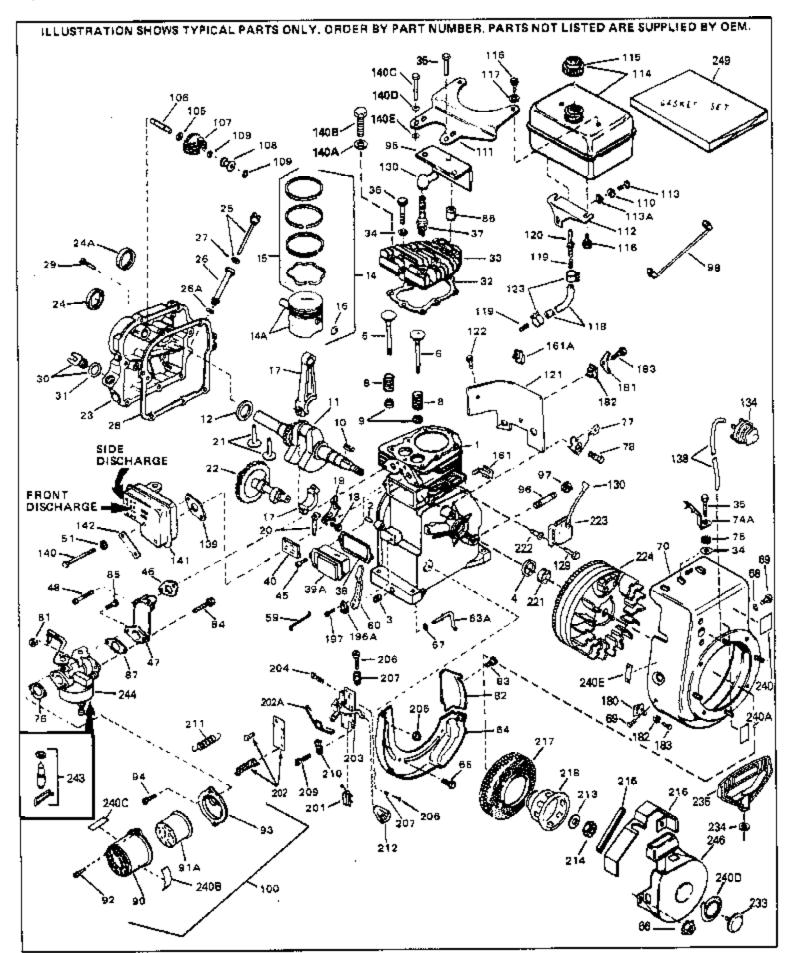

For Discount Tecumseh Engine Parts Call 606-678-9623 or 606-561-4983

HS50-67099C

Page 1 of 8

Engine Parts List #1

www.mymowerparts.com

|     | Part Number Qty  |                                                    |
|-----|------------------|----------------------------------------------------|
|     | 33674B           | Cylinder (Incl. 2, 3 & 4) (2-13/16" B ore)         |
|     | 26727            | Pin, Dowel                                         |
|     | 27642            | Oil Drain Plug                                     |
|     | 32600            | Seal, Oil                                          |
|     | 32644A           | Intake Valve (Std.) (Incl. 9)                      |
|     | 32645A           | Intake Valve (1/32" OS) (Incl. 9)                  |
|     | 29313C           | Exhaust Valve (Std.) (Incl. 9)                     |
| 6   | 29315C           | Exhaust Valve (1/32" OS) (Incl. 9)                 |
| 8   | 31672            | Spring, Valve                                      |
| 9   | 31673            | Cap, Lower valve spring                            |
| 10  | 610951           | Key, Flywheel                                      |
| 11  | 33677A           | Crankshaft                                         |
| 12  | 32323            | Washer, Thrust                                     |
| 13  | 33876            | Gasket, Stator                                     |
| 14A | 33562B           | Piston & Pin Ass'y.(Std.)(Incl.16)(2- 13/16")      |
| 14A | 33563B           | Piston & Pin Ass'y. (.010" OS) (Incl. 16)          |
| 14A | 33564B           | Piston & Pin Ass'y. (.020" OS) (Incl. 16)          |
| 14  | 34535            | Piston, Pin & Ring Set (Std.) (2-13/1 6" Bore)     |
|     | 34536            | Piston, Pin & Ring Set (.010" OS)                  |
|     | 34537            | Piston, Pin & Ring Set (.020" OS)                  |
|     | 33567            | Ring Set (Std.) (2-13/16" Bore)                    |
|     | 33568            | Ring Set (.010" OS)                                |
|     | 33569            | Ring Set (.020" OS)                                |
|     | 20381            | Ring, Piston pin retaining                         |
|     | 32875            | Rod Assy., Connecting (Incl. 18 & 20)              |
|     | 32610A           | Bolt, Connecting Rod                               |
|     | 32654            | Dipper, Oil                                        |
|     | 27241            | Lifter, Valve                                      |
|     | 33158            | Camshaft                                           |
|     | 32700A           | Cover, Cylinder (Incl. 24, 29, 30, 31 & 106)       |
|     | 27897            | Seal, Oil                                          |
|     | 27677A           | * Gasket, Cylinder cover                           |
|     | 650451           | Screw, 1/4-20 x 1" (Use as required)               |
|     | 650488           | Screw, 1/4-20 x 1-1/4" (Use as required)           |
|     | 27625            | Plug, Oil filler (Incl. 31)                        |
|     | 29673            | * Gasket, Oil fill plug                            |
|     | 33554A           | Gasket, Cylinder head                              |
|     | 33016A           | Head, Cylinder (Incl. 35)                          |
|     | 26073            | Washer (Not used on late production)               |
|     | 650691           | Washer (Use as required)                           |
|     | 650694A          | Screw, 5/16-18 x 2" (Use as required)              |
|     | 650818           | Screw, 5/16-18 x 1-1/2" (Use as required)          |
|     | 650865           | Screw, 5/16-18 x 2" (Use as required)              |
|     | 6021A            | Screw, 5/16-18 x 1-1/2" (As reg;not w /650691)     |
|     | 33636            | Resistor Spark Plug (RJ-8C)                        |
|     | 31619A           | * Gasket, Breather                                 |
|     | 31337A           | •                                                  |
|     |                  | Breather Ass'y. (Incl. 38 & 40)                    |
|     | 31410            | Element, Breather                                  |
|     | 650128<br>33673A | Screw, 10-24 x 1/2"  * Gacket Intake (1/32" thick) |
|     | 33673A           | * Gasket, Intake (1/32" thick)                     |
|     | 33666            | Pipe, Intake                                       |
|     | 30646            | Screw, 1/4-20 x 1-3/8"                             |
|     | 32698            | Link, Governor-to-throttle                         |
|     | 31510            | Lever, Governor                                    |
|     | 31334            | Rod, Governor (Incl. 67)                           |
|     | 33342            | Baffle, Blower housing                             |
|     | 650561           | Screw, 1/4-20 x 5/8"                               |
| 66  | 29752            | Nut & Lockwasher Assy., 1/4-28 (As re quired)      |

 $www.mymowerparts.com \begin{tabular}{ll} Nut \& Lockwasher Assy., 1/4-28 (As re quired) \\ WWW.mymowerparts.com \end{tabular}$ 

|                    | N                                                                     | <u> </u> |                                                             |
|--------------------|-----------------------------------------------------------------------|----------|-------------------------------------------------------------|
| Ref # Part         | Number 0                                                              |          | Description                                                 |
| 66                 | <del></del>                                                           |          | Pop Rivet (Purchase locally)(Use as r equired)              |
| 67 2827            |                                                                       |          | Washer, Flat                                                |
| 68 6501            |                                                                       |          | Washer, Flat                                                |
| 69 2921            |                                                                       |          | Screw, 1/4-28 x 7/16"                                       |
| 70 3366            | 33C                                                                   |          | Blower Housing (For electric starter) NOTE: In original     |
|                    |                                                                       |          | production some starters are riveted to the blower housing. |
|                    |                                                                       |          | Replacement housing has threaded studs. Order four nuts     |
|                    |                                                                       |          | (29752) for remounting of starter.                          |
| 74A 3074           | 17                                                                    |          | Clin Spork plug shorting                                    |
|                    |                                                                       |          | Clip, Spark plug shorting                                   |
| 75 6508<br>76 9797 |                                                                       |          | Lockwasher  * Cooket Air places                             |
| 76 2727<br>77 2424 |                                                                       |          | * Gasket, Air cleaner                                       |
| 77 3421            |                                                                       |          | Bracket, Holddown                                           |
| 78 3020            |                                                                       |          | Screw, 10-24 x 9/16"                                        |
| 81 2975            |                                                                       |          | Nut & Lockwasher Assy., 1/4-28                              |
| 82 3334            |                                                                       |          | Extension, Baffle                                           |
| 83 6507            |                                                                       |          | Screw, 8-18 x 7/16"                                         |
| 84 6201            |                                                                       |          | Screw, 1/4-28 x 7/8"                                        |
| 85 6508            |                                                                       |          | Screw, 1/4-28 x 1-11/16"                                    |
| 86 2821            |                                                                       |          | Spacer                                                      |
| 87 2675            |                                                                       |          | * Gasket, Carburetor                                        |
| 90 3171            |                                                                       |          | Body, Air cleaner                                           |
| 92 6501            |                                                                       |          | Screw, 8-32 x 3/8"                                          |
| 93 3191            |                                                                       |          | Bracket, Air cleaner                                        |
| 94 2882            |                                                                       |          | Screw, 10-32 x 1/2"                                         |
| 100 7301           | 127                                                                   |          | Air Cleaner Ass'y. (Incl.76,76A,90A,91A,92,93,94, &         |
|                    |                                                                       |          | 221A)(Use as required)                                      |
| 105 3059           | 90A                                                                   | ,        | Washer, Flat                                                |
| 106 3057           |                                                                       |          | Shaft, Mechanical governor                                  |
| 107 3059           |                                                                       |          | Gear Assy., Governor (Incl. 105)                            |
| 108 3058           |                                                                       |          | Spool Governor                                              |
| 109 2919           |                                                                       |          | Ring, Retaining                                             |
| 111 3418           |                                                                       |          | Fuel Tank Bracket                                           |
| 113 6505           |                                                                       |          | Screw, 1/4-20 x 5/8"                                        |
| 114 3415           |                                                                       |          | Fuel Tank (Incl. 115 & 123)                                 |
| 115 4101           |                                                                       |          | Fuel Cap (Std.)(Wh.Plastic)(1-1/2" I. D.)                   |
| 115 3303           |                                                                       |          | Fuel Cap (Red Plastic)(1-3/16" I.D.) (Spurt resistant, Low  |
|                    |                                                                       |          | profile)                                                    |
| 445 0404           | 10                                                                    |          | '                                                           |
| 115 3421           | 10                                                                    |          | Fuel Cap (Red Plastic)(1-3/16" I.D.) (Spurt resistant, High |
|                    |                                                                       |          | profile)                                                    |
| 116 6506           | 665                                                                   |          | Screw, 1/4-15 x 7/8"                                        |
| 117 6506           | 591                                                                   | ,        | Washer                                                      |
| 118 2977           | 74                                                                    |          | Line, Fuel (Braided 8.25")                                  |
| 118 3079           | 95                                                                    |          | Line, Fuel (Braided 16")                                    |
| 118 3096           | 52                                                                    |          | Line, Fuel (Braided 32")                                    |
| 119 2881           | 19                                                                    |          | Spring, Fuel line (Use as required)                         |
| 121 2974           | <del>1</del> 5                                                        |          | Extension, Blower housing                                   |
| 122 6501           | 128                                                                   |          | Screw, 10-24 x 1/2"                                         |
| 123 2646           | 60                                                                    |          | Clamp, Fuel line (Use as required)                          |
| 129 6504           |                                                                       |          | Screw, 1/4-20 x 5/8"                                        |
| 139 3367           |                                                                       |          | * Gasket, Muffler                                           |
| 140C 6506          |                                                                       |          | 5/16-18 x 2-3/8"                                            |
| 140 7920           |                                                                       |          | Screw, 1/4-20 x 2-1/4"                                      |
| 140 3006           |                                                                       |          | Screw, 1/4-20 x 1/2" (Use as required )                     |
| 140D 2607          |                                                                       |          | Washer, flat                                                |
| 141 3367           |                                                                       |          | Muffler (Side Discharge)                                    |
| 161 2944           |                                                                       |          | Clip, Fuel line                                             |
| 101 2011           | $\sim$ |          |                                                             |

## For Discount Tecumseh Engine Parts Call 606-678-9623 or 606-561-4983 $_{\rm Page\ 4\ of\ 8}$ Engine Parts List #1

249 33683B

| Ref # | Part Number Qty | Description                                                                                                                                                                                                                                    |
|-------|-----------------|------------------------------------------------------------------------------------------------------------------------------------------------------------------------------------------------------------------------------------------------|
| 196A  | 31335           | Clamp, Governor lever                                                                                                                                                                                                                          |
| 197   | 650548          | Screw, 8-32 x 5/16"                                                                                                                                                                                                                            |
| 201   | 610973          | Terminal Assy. (Use as required)                                                                                                                                                                                                               |
| 204   | 650139          | Screw, 8-32 x 1/2" (Use as required)                                                                                                                                                                                                           |
| 204   | 650152          | Screw, 8-32 x 3/8" (Use as required)                                                                                                                                                                                                           |
| 204   | 30200           | Screw, 10-24 9/16" (Use as required)                                                                                                                                                                                                           |
| 205   | 30322           | Nut & Lockwasher (Use as required)                                                                                                                                                                                                             |
| 213   | 650815          | Washer, Belleville                                                                                                                                                                                                                             |
| 214   | 650607          | Nut, Flywheel                                                                                                                                                                                                                                  |
| 217   | 33668           | Screen, Starter                                                                                                                                                                                                                                |
| 218   | 33667           | Cup, Starter                                                                                                                                                                                                                                   |
| 221   | 34080           | Spacer, Flywheel key                                                                                                                                                                                                                           |
| 222   | 650872          | Stud, Solid State Assy.                                                                                                                                                                                                                        |
| 240   | 34346           | Decal. Instruction                                                                                                                                                                                                                             |
| 240B  | 31752           | Decal, Air cleaner                                                                                                                                                                                                                             |
|       | 550223          | Decal, Name                                                                                                                                                                                                                                    |
| 243   | 631021          | Inlet Needle, Seat & Clip Assy.                                                                                                                                                                                                                |
| 244   | 631923          | Carburetor (Incl. 87) (Refer to Division 5, Section A, page 140 for breakdown)                                                                                                                                                                 |
| 245   | 610942A         | Magneto NOTE: The complete magneto is not available as an assembly. The magneto number is shown for reference purposes only. Order component partsindividually, as shown in partslist. (Refer to Division 5, Section B, page 35 for breakdown) |
| 246   | 590420A         | Rewind Starter NOTE: In original production some starters are riveted to the blowerhousing. Replacement housing has threaded studs. Order four nuts (29752) for remounting of starter. (Refer to Division 5, Section C, page 25 for breakdown) |

\* Gasket Set (Incl. items marked \*)

For Discount Tecumseh Engine Parts Call 606-678-9623 or 606-561-4983

HS50-67099C

Page 5 of 8

www.mymowerparts.com