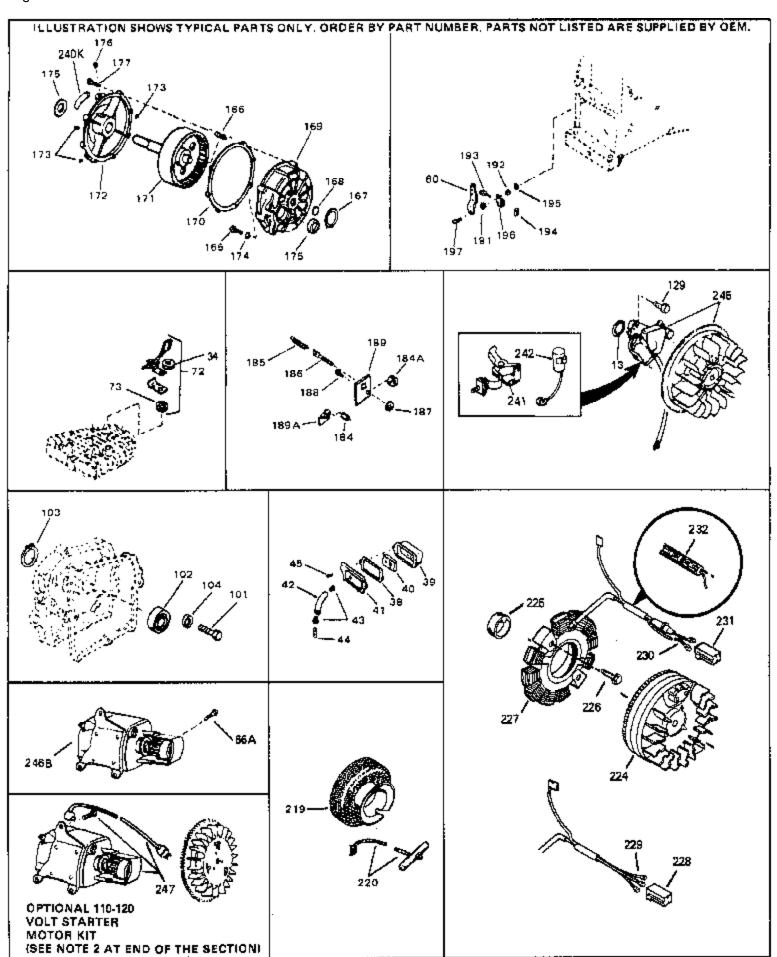

Engine Parts List #3

www.mymowerparts.com

## For Discount Tecumseh Engine Parts Call 606-678-9623 or 606-561-4983 $_{\rm Page~8~of~8}$ Engine Parts List #3

| Ref # | Part Number Qty | Description                                                                                                                                                                                                                                                                                                 |
|-------|-----------------|-------------------------------------------------------------------------------------------------------------------------------------------------------------------------------------------------------------------------------------------------------------------------------------------------------------|
| 13    | 33876           | Gasket, Stator                                                                                                                                                                                                                                                                                              |
| 34    | 26073           | Washer (Not used on late production)                                                                                                                                                                                                                                                                        |
| 34    | 650691          | Washer (Use as required)                                                                                                                                                                                                                                                                                    |
| 38    | 31619A          | * Gasket, Breather                                                                                                                                                                                                                                                                                          |
| 40    | 31410           | Element, Breather                                                                                                                                                                                                                                                                                           |
| 45    | 650128          | Screw, 10-24 x 1/2"                                                                                                                                                                                                                                                                                         |
| 184   | 33450           | Nut, Hex                                                                                                                                                                                                                                                                                                    |
| 185   | 30342           | Spring Extension                                                                                                                                                                                                                                                                                            |
| 186   | 30845A          | Bolt, Governor spring adj.                                                                                                                                                                                                                                                                                  |
| 187   | 650518          | Washer, Lock                                                                                                                                                                                                                                                                                                |
| 188   | 30200           | Screw, 10-24 x 9/16"                                                                                                                                                                                                                                                                                        |
| 189   | 30846           | Bracket, Governor adj. bolt                                                                                                                                                                                                                                                                                 |
| 197   | 650548          | Screw, 8-32 x 5/16"                                                                                                                                                                                                                                                                                         |
| 219   | 34788           | Pulley, Starter rope                                                                                                                                                                                                                                                                                        |
| 225   | 35189           | Spacer, Coil Assy.                                                                                                                                                                                                                                                                                          |
|       | 30547A          | Contact Assy., Breaker                                                                                                                                                                                                                                                                                      |
| 242   | 30548B          | Condenser                                                                                                                                                                                                                                                                                                   |
| 245   | 610942A         | Magneto NOTE: The complete magneto is not available as an assembly. The magneto number is shown for reference purposes only. Order component partsindividually, as shown in partslist. (Refer to Division 5, Section B, page 35 for breakdown)                                                              |
| 247   | 33290D          | Starter Motor Kit (110-120 Volt) This 110-120 volt starter motor kit may have been added to this engine. It can be added only if cylinder hasdrilled and tapped starter mounting bosses and a ring gear flywheel. Refer to service number stamped on end cap of motor, or on decal, for identification. Ref |