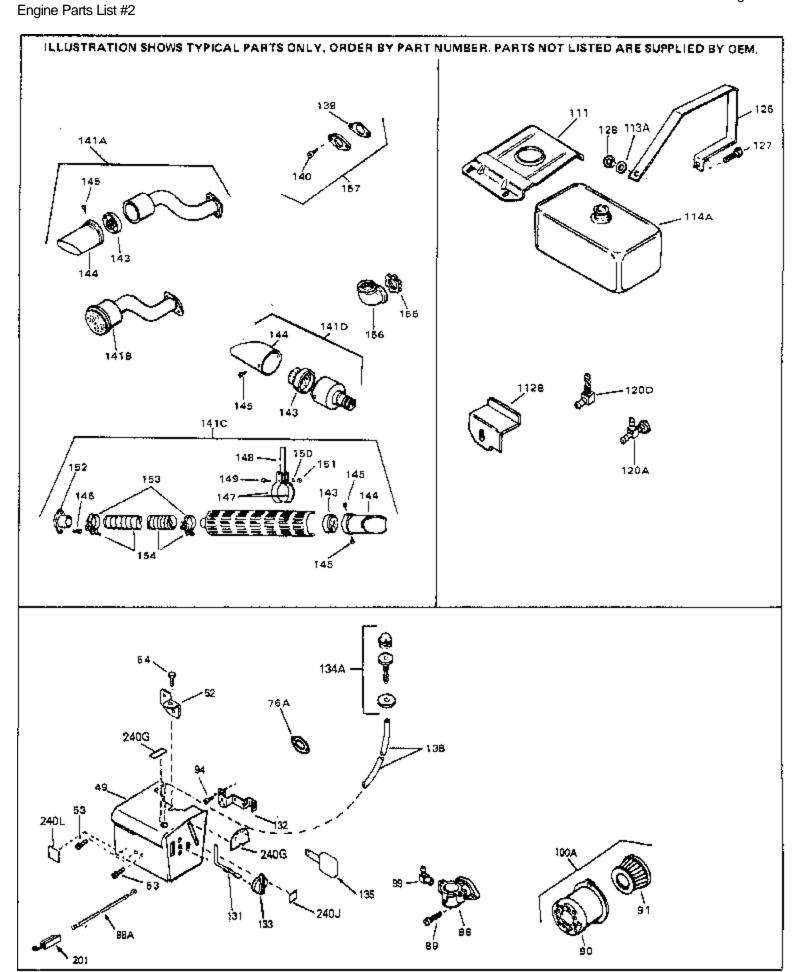

## For Discount Tecumseh Engine Parts Call 606-678-9623 or 606-561-4983 $_{\rm Page\ 6\ of\ 8}$ Engine Parts List #2

| Ref # | Part Number Qty | Description                                                                                                                                                                                                                                    |
|-------|-----------------|------------------------------------------------------------------------------------------------------------------------------------------------------------------------------------------------------------------------------------------------|
| 13    | 33876           | Gasket, Stator                                                                                                                                                                                                                                 |
| 90    | 31715           | Body, Air cleaner                                                                                                                                                                                                                              |
| 91    | 30727           | Element, Air cleaner                                                                                                                                                                                                                           |
| 94    | 28820           | Screw, 10-32 x 1/2"                                                                                                                                                                                                                            |
| 100A  | 730164          | Air Cleaner Ass'y. (Incl. 76, 90, 91, 92, 93, 94, & 221B) (Use as required)                                                                                                                                                                    |
| 111   | 28371B          | Fuel Tank Bracket                                                                                                                                                                                                                              |
| 139   | 33670A          | * Gasket, Muffler                                                                                                                                                                                                                              |
| 140   | 792020          | Screw, 1/4-20 x 2-1/4"                                                                                                                                                                                                                         |
| 140   | 30063           | Screw, 1/4-20 x 1/2" (Use as required )                                                                                                                                                                                                        |
| 141D  | 391026          | Muffler (Incl. 143, 144 & 145) (This spark arrester mufflercan be used on any model.)                                                                                                                                                          |
| 157   | 730165          | Muff.Adapter Kit (Incl.139,140)(As re quired)                                                                                                                                                                                                  |
| 201   | 610973          | Terminal Assy. (Use as required)                                                                                                                                                                                                               |
| 245   | 610942A         | Magneto NOTE: The complete magneto is not available as an assembly. The magneto number is shown for reference purposes only. Order component partsindividually, as shown in partslist. (Refer to Division 5, Section B, page 35 for breakdown) |