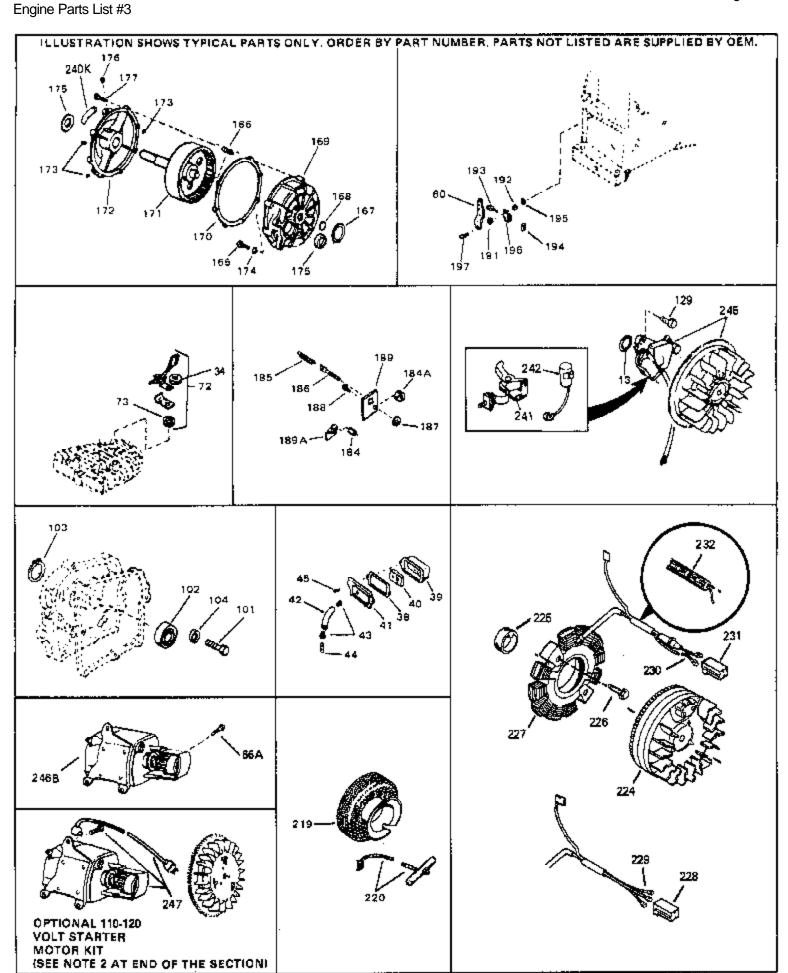

## For Discount Tecumseh Engine Parts Call 606-678-9623 or 606-561-4983 $_{\rm Page~8~of~8}$ Engine Parts List #3

| Ref # | Part Number Qty | Description                                                                                                                                                                                                                                                                                                 |
|-------|-----------------|-------------------------------------------------------------------------------------------------------------------------------------------------------------------------------------------------------------------------------------------------------------------------------------------------------------|
| 13    | 33876           | Gasket, Stator                                                                                                                                                                                                                                                                                              |
| 34    | 26073           | Washer (Not used on late production)                                                                                                                                                                                                                                                                        |
| 34    | 650691          | Washer (Use as required)                                                                                                                                                                                                                                                                                    |
| 38    | 31619A          | * Gasket, Breather                                                                                                                                                                                                                                                                                          |
| 40    | 31410           | Element, Breather                                                                                                                                                                                                                                                                                           |
| 45    | 650128          | Screw, 10-24 x 1/2"                                                                                                                                                                                                                                                                                         |
| 197   | 650548          | Screw, 8-32 x 5/16"                                                                                                                                                                                                                                                                                         |
| 219   | 34788           | Pulley, Starter rope                                                                                                                                                                                                                                                                                        |
| 225   | 35189           | Spacer, Coil Assy.                                                                                                                                                                                                                                                                                          |
| 241   | 30547A          | Contact Assy., Breaker                                                                                                                                                                                                                                                                                      |
| 242   | 30548B          | Condenser                                                                                                                                                                                                                                                                                                   |
| 245   | 610942A         | Magneto NOTE: The complete magneto is not available as an assembly. The magneto number is shown for reference purposes only. Order component partsindividually, as shown in partslist. (Refer to Division 5, Section B, page 35 for breakdown)                                                              |
| 247   | 33290D          | Starter Motor Kit (110-120 Volt) This 110-120 volt starter motor kit may have been added to this engine. It can be added only if cylinder hasdrilled and tapped starter mounting bosses and a ring gear flywheel. Refer to service number stamped on end cap of motor, or on decal, for identification. Ref |