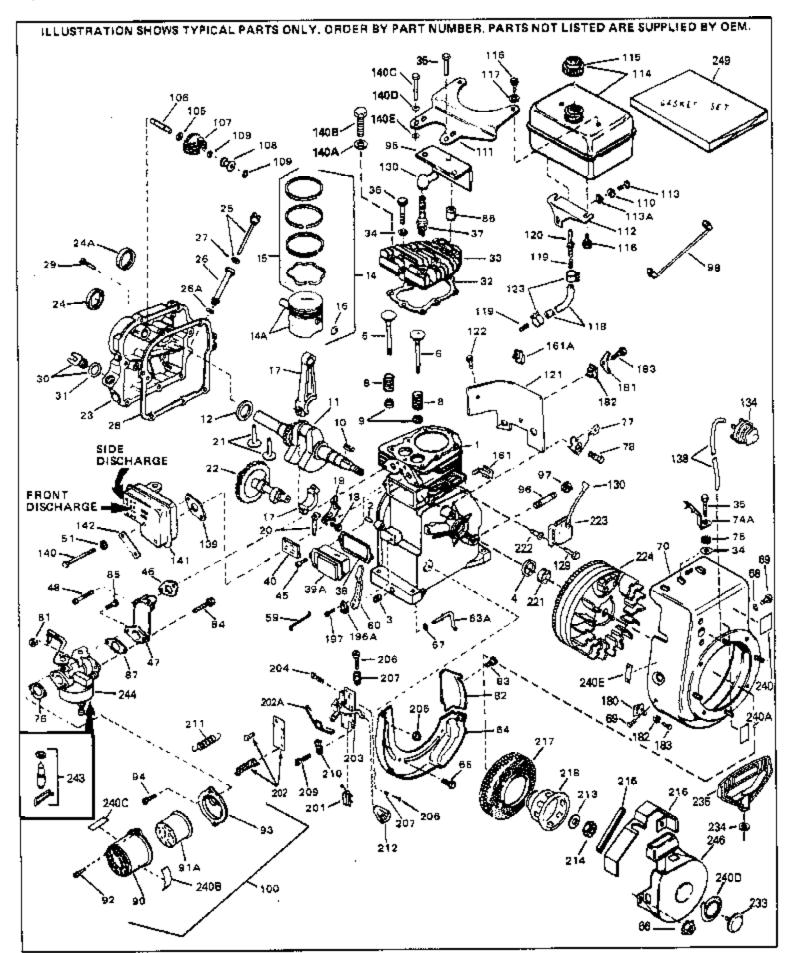

For Discount Tecumseh Engine Parts Call 606-678-9623 or 606-561-4983

HS50-67093C

Page 1 of 8

Engine Parts List #1

www.mymowerparts.com

|     | Part Number Qty  |                                                    |
|-----|------------------|----------------------------------------------------|
|     | 33674B           | Cylinder (Incl. 2, 3 & 4) (2-13/16" B ore)         |
|     | 26727            | Pin, Dowel                                         |
|     | 27642            | Oil Drain Plug                                     |
|     | 32600            | Seal, Oil                                          |
|     | 32644A           | Intake Valve (Std.) (Incl. 9)                      |
|     | 32645A           | Intake Valve (1/32" OS) (Incl. 9)                  |
|     | 29313C           | Exhaust Valve (Std.) (Incl. 9)                     |
| 6   | 29315C           | Exhaust Valve (1/32" OS) (Incl. 9)                 |
| 8   | 31672            | Spring, Valve                                      |
| 9   | 31673            | Cap, Lower valve spring                            |
| 10  | 610951           | Key, Flywheel                                      |
| 11  | 33677A           | Crankshaft                                         |
| 12  | 32323            | Washer, Thrust                                     |
| 13  | 33876            | Gasket, Stator                                     |
| 14A | 33562B           | Piston & Pin Ass'y.(Std.)(Incl.16)(2- 13/16")      |
| 14A | 33563B           | Piston & Pin Ass'y. (.010" OS) (Incl. 16)          |
| 14A | 33564B           | Piston & Pin Ass'y. (.020" OS) (Incl. 16)          |
| 14  | 34535            | Piston, Pin & Ring Set (Std.) (2-13/1 6" Bore)     |
|     | 34536            | Piston, Pin & Ring Set (.010" OS)                  |
|     | 34537            | Piston, Pin & Ring Set (.020" OS)                  |
|     | 33567            | Ring Set (Std.) (2-13/16" Bore)                    |
|     | 33568            | Ring Set (.010" OS)                                |
|     | 33569            | Ring Set (.020" OS)                                |
|     | 20381            | Ring, Piston pin retaining                         |
|     | 32875            | Rod Assy., Connecting (Incl. 18 & 20)              |
|     | 32610A           | Bolt, Connecting Rod                               |
|     | 32654            | Dipper, Oil                                        |
|     | 27241            | Lifter, Valve                                      |
|     | 33158            | Camshaft                                           |
|     | 32700A           | Cover, Cylinder (Incl. 24, 29, 30, 31 & 106)       |
|     | 27897            | Seal, Oil                                          |
|     | 27677A           | * Gasket, Cylinder cover                           |
|     | 650451           | Screw, 1/4-20 x 1" (Use as required)               |
|     | 650488           | Screw, 1/4-20 x 1-1/4" (Use as required)           |
|     | 27625            | Plug, Oil filler (Incl. 31)                        |
|     | 29673            | * Gasket, Oil fill plug                            |
|     | 33554A           | Gasket, Cylinder head                              |
|     | 33016A           | Head, Cylinder (Incl. 35)                          |
|     | 26073            | Washer (Not used on late production)               |
|     | 650691           | Washer (Use as required)                           |
|     | 650694A          | Screw, 5/16-18 x 2" (Use as required)              |
|     | 650818           | Screw, 5/16-18 x 1-1/2" (Use as required)          |
|     | 650865           | Screw, 5/16-18 x 2" (Use as required)              |
|     | 6021A            | Screw, 5/16-18 x 1-1/2" (As reg;not w /650691)     |
|     | 33636            | Resistor Spark Plug (RJ-8C)                        |
|     | 31619A           | * Gasket, Breather                                 |
|     | 31337A           | •                                                  |
|     |                  | Breather Ass'y. (Incl. 38 & 40)                    |
|     | 31410            | Element, Breather                                  |
|     | 650128<br>33673A | Screw, 10-24 x 1/2"  * Gacket Intake (1/32" thick) |
|     | 33673A           | * Gasket, Intake (1/32" thick)                     |
|     | 33666            | Pipe, Intake                                       |
|     | 30646            | Screw, 1/4-20 x 1-3/8"                             |
|     | 32698            | Link, Governor-to-throttle                         |
|     | 31510            | Lever, Governor                                    |
|     | 31334            | Rod, Governor (Incl. 67)                           |
|     | 33342            | Baffle, Blower housing                             |
|     | 650561           | Screw, 1/4-20 x 5/8"                               |
| 66  | 29752            | Nut & Lockwasher Assy., 1/4-28 (As re quired)      |

 $www.mymowerparts.com \begin{tabular}{ll} Nut \& Lockwasher Assy., 1/4-28 (As re quired) \\ WWW.mymowerparts.com \end{tabular}$ 

| Def #       | Doub Ni washari                         | O+ /         | Description                                                      |
|-------------|-----------------------------------------|--------------|------------------------------------------------------------------|
| Ref #<br>66 | Part Number                             | Qty          | Description Pop Rivet (Purchase locally)(Use as r equired)       |
|             | 28277                                   |              | Washer, Flat                                                     |
|             |                                         |              | Washer, Flat                                                     |
|             | 650168                                  |              | ·                                                                |
|             | 29212                                   |              | Screw, 1/4-28 x 7/16"                                            |
| 70          | 33663C                                  |              | Blower Housing (For electric starter) NOTE: In original          |
|             |                                         |              | production some starters are riveted to the blower housing.      |
|             |                                         |              | Replacement housing has threaded studs. Order four nuts          |
|             |                                         |              | (29752) for remounting of starter.                               |
| 76          | 27272A                                  |              | * Gasket, Air cleaner                                            |
| 77          | 34212                                   |              | Bracket, Holddown                                                |
| 78          | 30200                                   |              | Screw, 10-24 x 9/16"                                             |
| 81          | 29752                                   |              | Nut & Lockwasher Assy., 1/4-28                                   |
| 82          | 33341                                   |              | Extension, Baffle                                                |
| 83          | 650701                                  |              | Screw, 8-18 x 7/16"                                              |
| 84          | 6201                                    |              | Screw, 1/4-28 x 7/8"                                             |
| 85          | 650870                                  |              | Screw, 1/4-28 x 1-11/16"                                         |
| 86          | 28212                                   |              | Spacer                                                           |
| 87          | 26756                                   |              | * Gasket, Carburetor                                             |
| 90          | 31715                                   |              | Body, Air cleaner                                                |
| 92          | 650152                                  |              | Screw, 8-32 x 3/8"                                               |
| 93          | 31914                                   |              | Bracket, Air cleaner                                             |
| 94          | 28820                                   |              | Screw, 10-32 x 1/2"                                              |
| 95          | 33344                                   |              | Baffle, Heat                                                     |
| 98          | 35349                                   |              | Ground Wire                                                      |
| 100         | 730127                                  |              | Air Cleaner Ass'y. (Incl.76,76A,90A,91A,92,93,94, &              |
|             |                                         |              | 221A)(Use as required)                                           |
| 105         | 30590A                                  |              | Washer, Flat                                                     |
|             | 30574                                   |              | Shaft, Mechanical governor                                       |
|             | 30591                                   |              | Gear Assy.,Governor (Incl. 105)                                  |
|             | 30588A                                  |              | Spool Governor                                                   |
|             | 29193                                   |              | Ring, Retaining                                                  |
|             | 28371B                                  |              | Fuel Tank Bracket                                                |
|             | 32762                                   |              | Fuel Tank Bracket                                                |
| 113         | 650561                                  |              | Screw, 1/4-20 x 5/8"                                             |
| 114         | 35584                                   |              | Fuel Tank (Incl. 115 & 123)                                      |
| 115         | 410144B                                 |              | Fuel Cap (Std.)(Wh.Plastic)(1-1/2" I. D.)                        |
| 115         | 33032                                   |              | Fuel Cap (Red Plastic)(1-3/16" I.D.) (Spurt resistant, Low       |
|             |                                         |              | profile)                                                         |
| 115         | 34210                                   |              | Fuel Cap (Red Plastic)(1-3/16" I.D.) (Spurt resistant, High      |
| 110         | 0.1210                                  |              | profile)                                                         |
| 440         | 050005                                  |              | • •                                                              |
|             | 650665                                  |              | Screw, 1/4-15 x 7/8"                                             |
|             | 29774                                   |              | Line, Fuel (Braided 8.25")                                       |
|             | 30795                                   |              | Line, Fuel (Braided 16")                                         |
|             | 30962<br>28819                          |              | Line, Fuel (Braided 32")                                         |
|             | 29745                                   |              | Spring, Fuel line (Use as required) Extension, Blower housing    |
|             | 650128                                  |              | Screw, 10-24 x 1/2"                                              |
|             | 26460                                   |              | Clamp, Fuel line (Use as required)                               |
|             | 650489                                  |              | Screw, 1/4-20 x 5/8"                                             |
|             | 33670A                                  |              | * Gasket, Muffler                                                |
|             | 792020                                  |              | Screw, 1/4-20 x 2-1/4"                                           |
|             | 30063                                   |              | Screw, 1/4-20 x 2-1/4<br>Screw, 1/4-20 x 1/2" (Use as required ) |
|             | 650628A                                 |              | 5/16-18 x 2-3/8"                                                 |
|             | 26073                                   |              | Washer, flat                                                     |
|             | 33697A                                  |              | Muffler (Front Discharge)                                        |
|             | 29443                                   |              | Clip, Fuel line                                                  |
| 101         | 11/11/11/11/11/11/11/11/11/11/11/11/11/ | <b>TT</b> 7. |                                                                  |

www.mymowerparts.com

For Discount Tecumseh Engine Parts Call 606-678-9623 or 606-561-4983  $_{\rm Page\ 4\ of\ 8}$  Engine Parts List #1

| Ref # | Part Number | Qty | Description                                                                                                                                                                                                                                    |
|-------|-------------|-----|------------------------------------------------------------------------------------------------------------------------------------------------------------------------------------------------------------------------------------------------|
| 196A  | 31335       |     | Clamp, Governor lever                                                                                                                                                                                                                          |
| 197   | 650548      |     | Screw, 8-32 x 5/16"                                                                                                                                                                                                                            |
| 201   | 610973      |     | Terminal Assy. (Use as required)                                                                                                                                                                                                               |
| 203   | 33879A      |     | Control Brkt(In.201,204,205,206,207,2 09,210)                                                                                                                                                                                                  |
| 204   | 650139      |     | Screw, 8-32 x 1/2" (Use as required)                                                                                                                                                                                                           |
| 204   | 650152      |     | Screw, 8-32 x 3/8" (Use as required)                                                                                                                                                                                                           |
| 204   | 30200       |     | Screw, 10-24 9/16" (Use as required)                                                                                                                                                                                                           |
|       | 30322       |     | Nut & Lockwasher (Use as required)                                                                                                                                                                                                             |
|       | 650688      |     | Screw, 10-32 x 1" (Used on early prod uction)                                                                                                                                                                                                  |
|       | 650549      |     | Screw, 5-40 x 7/16" (Used on late pro duction)                                                                                                                                                                                                 |
|       | 32924       |     | Compression Spring (Used on early pro duction)                                                                                                                                                                                                 |
|       | 31342       |     | Compression Spring (Used on late prod uction)                                                                                                                                                                                                  |
|       | 28942       |     | Screw, 10-32 x 3/8"                                                                                                                                                                                                                            |
|       | 27793       |     | Clip, Conduit                                                                                                                                                                                                                                  |
|       | 31426       |     | Spring, Extension                                                                                                                                                                                                                              |
|       | 650815      |     | Washer, Belleville                                                                                                                                                                                                                             |
|       | 650607      |     | Nut, Flywheel                                                                                                                                                                                                                                  |
|       | 33668       |     | Screen, Starter                                                                                                                                                                                                                                |
|       | 33667       |     | Cup, Starter                                                                                                                                                                                                                                   |
|       | 34080       |     | Spacer, Flywheel key                                                                                                                                                                                                                           |
|       | 650872      |     | Stud, Solid State Assy.                                                                                                                                                                                                                        |
|       | 550223      |     | Decal, Name                                                                                                                                                                                                                                    |
|       | 34346       |     | Decal. Instruction                                                                                                                                                                                                                             |
|       | 31752       |     | Decal, Air cleaner                                                                                                                                                                                                                             |
|       | 631021      |     | Inlet Needle, Seat & Clip Assy.                                                                                                                                                                                                                |
| 244   | 631923      |     | Carburetor (Incl. 87) (Refer to Division 5, Section A, page 140 for breakdown)                                                                                                                                                                 |
| 245   | 610942A     |     | Magneto NOTE: The complete magneto is not available as an assembly. The magneto number is shown for reference purposes only. Order component partsindividually, as shown in partslist. (Refer to Division 5, Section B, page 35 for breakdown) |
| 246   | 590420A     |     | Rewind Starter NOTE: In original production some starters are riveted to the blowerhousing. Replacement housing has threaded studs. Order four nuts (29752) for remounting of starter. (Refer to Division 5, Section C, page 25 for breakdown) |
| 249   | 33683B      |     | * Gasket Set (Incl. items marked *)                                                                                                                                                                                                            |