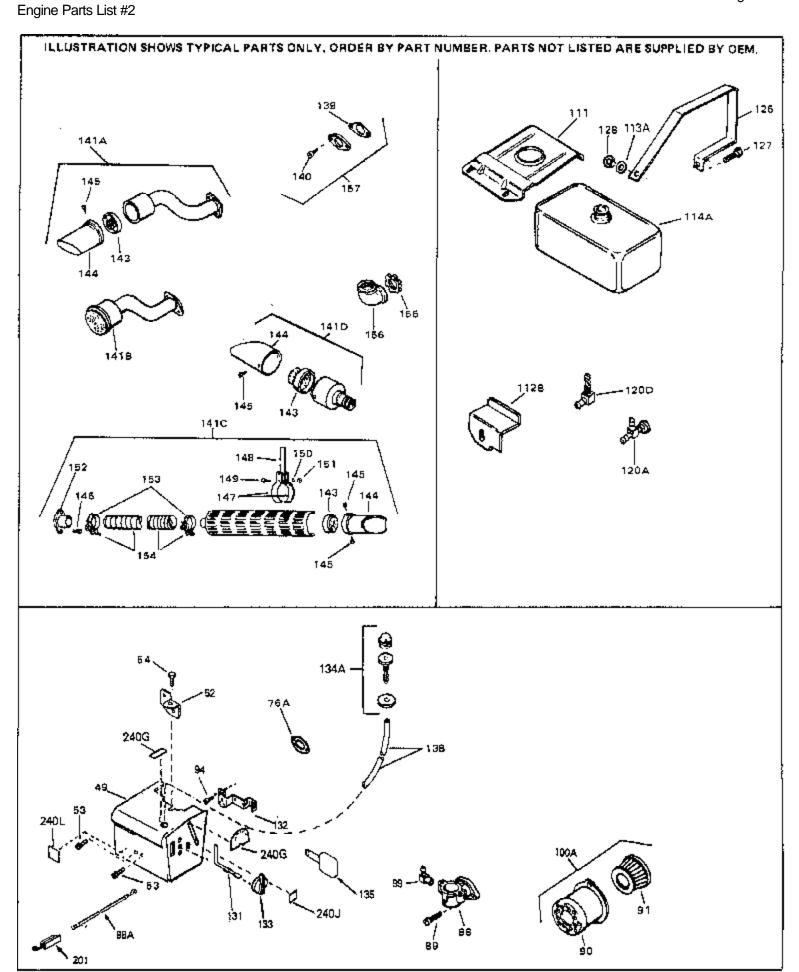

## For Discount Tecumseh Engine Parts Call 606-678-9623 or 606-561-4983 HS50-67062C Engine Parts List #2

| Ref # | Part Number Qt | / Description                                                                         |
|-------|----------------|---------------------------------------------------------------------------------------|
| 13    | 33876          | Gasket, Stator                                                                        |
| 90    | 31715          | Body, Air cleaner                                                                     |
| 91    | 30727          | Element, Air cleaner                                                                  |
| 94    | 28820          | Screw, 10-32 x 1/2"                                                                   |
| 100A  | 730164         | Air Cleaner Ass'y. (Incl. 76, 90, 91, 92, 93, 94, & 221B) (Use as required)           |
| 111   | 28371B         | Fuel Tank Bracket                                                                     |
| 139   | 33670A         | * Gasket, Muffler                                                                     |
| 140   | 650561         | Screw, 1/4-20 x 5/8"                                                                  |
| 140   | 30063          | Screw, 1/4-20 x 1/2" (Use as required )                                               |
| 141D  | 391026         | Muffler (Incl. 143, 144 & 145) (This spark arrester mufflercan be used on any model.) |
| 141A  | 33699          | Muffler (Spark Arresting)(In.143,144, 145)                                            |
|       | 33323          | Screen, Muffler                                                                       |
| 144   | 33700          | Cover & Tube, Muffler                                                                 |
| 145   | 650578         | Screw, 8-18 x 3/8"                                                                    |
| 157   | 730165         | Muff.Adapter Kit (Incl.139,140)(As re quired)                                         |
| 201   | 610973         | Terminal Assy. (Use as required)                                                      |

For Discount Tecumseh Engine Parts Call 606-678-9623 or 606-561-4983 Page 7 of 8

Engine Parts List #3

www.mymowerparts.com

For Discount Tecumseh Engine Parts Call 606-678-9623 or 606-561-4983

HS50-67062C

Engine Parts List #3