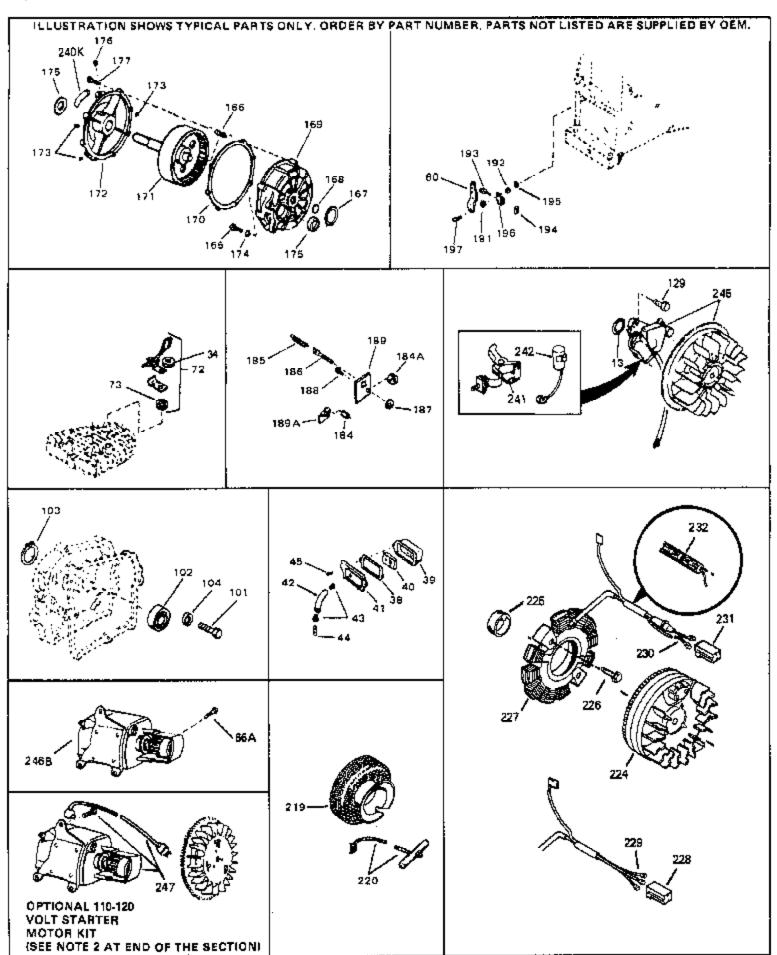

For Discount Tecumseh Engine Parts Call 606-678-9623 or 606-561-4983 Page 7 of 8

Engine Parts List #3

www.mymowerparts.com

For Discount Tecumseh Engine Parts Call 606-678-9623 or 606-561-4983

HS50-67062C

Engine Parts List #3

|     |        | y Description                                                                                                                                                                                                                                                                                               |
|-----|--------|-------------------------------------------------------------------------------------------------------------------------------------------------------------------------------------------------------------------------------------------------------------------------------------------------------------|
| 13  | 33876  | Gasket, Stator                                                                                                                                                                                                                                                                                              |
|     | 26073  | Washer (Not used on late production)                                                                                                                                                                                                                                                                        |
| 34  | 650691 | Washer (Use as required)                                                                                                                                                                                                                                                                                    |
|     | 31619A | * Gasket, Breather                                                                                                                                                                                                                                                                                          |
|     | 31410  | Element, Breather                                                                                                                                                                                                                                                                                           |
|     | 650128 | Screw, 10-24 x 1/2"                                                                                                                                                                                                                                                                                         |
|     | 28454  | Screw, 5/16-24 x 7/8"                                                                                                                                                                                                                                                                                       |
|     | 32714  | Pin, Gear & Shaft                                                                                                                                                                                                                                                                                           |
|     | 28451  | Gasket, Cork                                                                                                                                                                                                                                                                                                |
|     | 28508  | Plug, Expansion                                                                                                                                                                                                                                                                                             |
| 169 | 30516  | Housing, Speed reducer (Incl. 168 & 175)                                                                                                                                                                                                                                                                    |
| 170 | 30517A | Gasket, Speed reducer cover                                                                                                                                                                                                                                                                                 |
|     | 28449A | Shaft & Gear Assy. (Incl. 166)                                                                                                                                                                                                                                                                              |
| 172 | 30518  | Cover, Speed reducer (Incl. 173 & 175)                                                                                                                                                                                                                                                                      |
|     | 9556   | Plug, Pipe (1/8-27)                                                                                                                                                                                                                                                                                         |
|     | 8274   | Washer, Lock                                                                                                                                                                                                                                                                                                |
|     | 30256  | Seal, Oil                                                                                                                                                                                                                                                                                                   |
|     | 24590  | Plug, Oil filler                                                                                                                                                                                                                                                                                            |
|     | 650451 | Screw, 1/4-20 x 1"                                                                                                                                                                                                                                                                                          |
|     | 650548 | Screw, 8-32 x 5/16"                                                                                                                                                                                                                                                                                         |
|     | 34788  | Pulley, Starter rope                                                                                                                                                                                                                                                                                        |
|     | 35189  | Spacer, Coil Assy.                                                                                                                                                                                                                                                                                          |
|     | 28973  | Decal, Oil fill                                                                                                                                                                                                                                                                                             |
|     | 30547A | Contact Assy., Breaker                                                                                                                                                                                                                                                                                      |
|     | 30548B | Condenser                                                                                                                                                                                                                                                                                                   |
| 247 | 33290D | Starter Motor Kit (110-120 Volt) This 110-120 volt starter motor kit may have been added to this engine. It can be added only if cylinder hasdrilled and tapped starter mounting bosses and a ring gear flywheel. Refer to service number stamped on end cap of motor, or on decal, for identification. Ref |