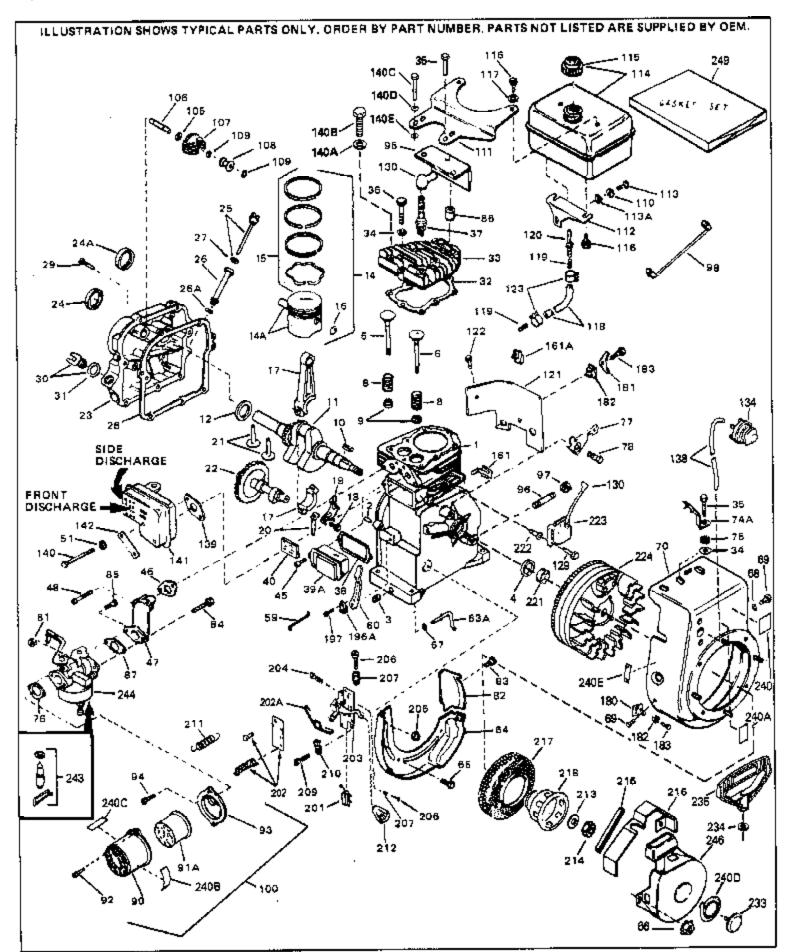

For Discount Tecumseh Engine Parts Call 606-678-9623 or 606-561-4983

HS50-67062C Page 1 of 8

Engine Parts List #1

www.mymowerparts.com

| D-4 // | Doub Ni wash an | Description                                        |
|--------|-----------------|----------------------------------------------------|
|        | Part Number Qty |                                                    |
| 1      | 333.12          | Cylinder (Incl. 2, 3 & 4) (2-13/16" B ore)         |
|        | 26727           | Pin, Dowel                                         |
|        | 27642           | Oil Drain Plug                                     |
| 4      | 32600           | Seal, Oil                                          |
| 5      | 32644A          | Intake Valve (Std.) (Incl. 9)                      |
| 5      | 32645A          | Intake Valve (1/32" OS) (Incl. 9)                  |
| 6      | 29313C          | Exhaust Valve (Std.) (Incl. 9)                     |
|        | 29315C          | Exhaust Valve (1/32" OS) (Incl. 9)                 |
|        | 31672           | Spring, Valve                                      |
|        | 31673           | Cap, Lower valve spring                            |
|        | 610951          | Key, Flywheel                                      |
|        | 34000           | Crankshaft                                         |
|        | 32323           |                                                    |
|        |                 | Washer, Thrust                                     |
|        | 33876           | Gasket, Stator                                     |
|        | 33562B          | Piston & Pin Ass'y.(Std.)(Incl.16)(2- 13/16")      |
|        | 33563B          | Piston & Pin Ass'y. (.010" OS) (Incl. 16)          |
|        | 33564B          | Piston & Pin Ass'y. (.020" OS) (Incl. 16)          |
|        | 34535           | Piston, Pin & Ring Set (Std.) (2-13/1 6" Bore)     |
| 14     | 34536           | Piston, Pin & Ring Set (.010" OS)                  |
| 14     | 34537           | Piston, Pin & Ring Set (.020" OS)                  |
| 15     | 33567           | Ring Set (Std.) (2-13/16" Bore)                    |
| 15     | 33568           | Ring Set (.010" OS)                                |
| 15     | 33569           | Ring Set (.020" OS)                                |
|        | 20381           | Ring, Piston pin retaining                         |
|        | 32875           | Rod Assy., Connecting (Incl. 18 & 20)              |
|        | 32610A          | Bolt, Connecting Rod                               |
|        | 32654           | Dipper, Oil                                        |
|        | 27241           | Lifter, Valve                                      |
|        |                 |                                                    |
|        | 33158           | Camshaft                                           |
|        | 33182           | Cover, Cylinder (Incl. 30, 31,106 & 1 75)          |
|        | 30256           | Seal, Oil                                          |
|        | 27677A          | * Gasket, Cylinder cover                           |
|        | 650451          | Screw, 1/4-20 x 1" (Use as required)               |
|        | 650488          | Screw, 1/4-20 x 1-1/4" (Use as requir ed)          |
|        | 27625           | Plug, Oil filler (Incl. 31)                        |
|        | 29673           | * Gasket, Oil fill plug                            |
|        | 33554A          | Gasket, Cylinder head                              |
| 33     | 33016A          | Head, Cylinder(Incl. 35)                           |
| 34     | 26073           | Washer (Not used on late production)               |
| 34     | 650691          | Washer (Use as required)                           |
| 35     | 650694A         | Screw, 5/16-18 x 2" (Use as required)              |
| 35     | 650818          | Screw, 5/16-18 x 1-1/2" (Use as requi red)         |
|        | 650865          | Screw, 5/16-18 x 2" (Use as required)              |
|        | 6021A           | Screw, 5/16-18 x 1-1/2" (As reg;not w /650691)     |
|        | 33636           | Resistor Spark Plug (RJ-8C)                        |
|        | 31619A          | * Gasket, Breather                                 |
|        | 31337A          | Breather Ass'y. (Incl. 38 & 40)                    |
|        | 31410           | • · · /                                            |
|        |                 | Element, Breather                                  |
|        | 650128          | Screw, 10-24 x 1/2"  * Cooket Intoko (1/33" thick) |
|        | 33673A          | * Gasket, Intake (1/32" thick)                     |
|        | 33666           | Pipe, Intake                                       |
|        | 30646           | Screw, 1/4-20 x 1-3/8"                             |
|        | 32698           | Link, Governor-to-throttle                         |
|        | 31510           | Lever, Governor                                    |
|        | 31334           | Rod, Governor (Incl. 67)                           |
|        | 33342           | Baffle, Blower housing                             |
| 65     | 650561          | Screw, 1/4-20 x 5/8"                               |
| 66     | 29752           | Nut & Lockwasher Assy., 1/4-28 (As re quired)      |

 $www.mymowerparts.com \begin{tabular}{ll} Nut \& Lockwasher Assy., 1/4-28 (As re quired) \\ WWW.mymowerparts.com \end{tabular}$ 

|      | Det Northern                            | <u> </u> | Description                                                 |
|------|-----------------------------------------|----------|-------------------------------------------------------------|
|      | Part Number                             | Qty      |                                                             |
| 66   | 00077                                   |          | Pop Rivet (Purchase locally)(Use as r equired)              |
|      | 28277                                   |          | Washer, Flat                                                |
|      | 650168                                  |          | Washer, Flat                                                |
|      | 29212                                   |          | Screw, 1/4-28 x 7/16"                                       |
| 70   | 33663C                                  |          | Blower Housing (For electric starter) NOTE: In original     |
|      |                                         |          | production some starters are riveted to the blower housing. |
|      |                                         |          | Replacement housing has threaded studs. Order four nuts     |
|      |                                         |          | (29752) for remounting of starter.                          |
| 76   | 27272A                                  |          | * Gasket, Air cleaner                                       |
|      | 34212<br>34212                          |          | •                                                           |
|      |                                         |          | Bracket, Holddown                                           |
|      | 30200                                   |          | Screw, 10-24 x 9/16"                                        |
|      | 29752                                   |          | Nut & Lockwasher Assy., 1/4-28                              |
|      | 33341                                   |          | Extension, Baffle                                           |
|      | 650701                                  |          | Screw, 8-18 x 7/16"                                         |
|      | 6201                                    |          | Screw, 1/4-28 x 7/8"                                        |
|      | 650870                                  |          | Screw, 1/4-28 x 1-11/16"                                    |
|      | 28212                                   |          | Spacer * Oad and a second                                   |
|      | 26756                                   |          | * Gasket, Carburetor                                        |
|      | 31715                                   |          | Body, Air cleaner                                           |
|      | 650152                                  |          | Screw, 8-32 x 3/8"                                          |
|      | 28820                                   |          | Screw, 10-32 x 1/2"                                         |
|      | 33344                                   |          | Baffle, Heat                                                |
| 100  | 730127                                  |          | Air Cleaner Ass'y. (Incl.76,76A,90A,91A,92,93,94, &         |
|      |                                         |          | 221A)(Use as required)                                      |
| 105  | 30590A                                  |          | Washer, Flat                                                |
|      | 30574                                   |          | Shaft, Mechanical governor                                  |
|      | 30591                                   |          | Gear Assy.,Governor (Incl. 105)                             |
|      | 30588A                                  |          | Spool Governor                                              |
|      | 29193                                   |          | Ring, Retaining                                             |
|      | 28371B                                  |          | Fuel Tank Bracket                                           |
|      | 32762                                   |          | Fuel Tank Bracket                                           |
|      | 650561                                  |          | Screw, 1/4-20 x 5/8"                                        |
|      | 35584                                   |          | Fuel Tank (Incl. 115 & 123)                                 |
|      | 410144B                                 |          | Fuel Cap (Std.)(Wh.Plastic)(1-1/2" I. D.)                   |
|      | 33032                                   |          | Fuel Cap (Red Plastic)(1-3/16" I.D.) (Spurt resistant, Low  |
| 110  | 00002                                   |          | profile)                                                    |
| 4.4- | 0.40.40                                 |          | • ,                                                         |
| 115  | 34210                                   |          | Fuel Cap (Red Plastic)(1-3/16" I.D.) (Spurt resistant, High |
|      |                                         |          | profile)                                                    |
| 116  | 650665                                  |          | Screw, 1/4-15 x 7/8"                                        |
|      | 29774                                   |          | Line, Fuel (Braided 8.25")                                  |
|      | 30795                                   |          | Line, Fuel (Braided 16")                                    |
|      | 30962                                   |          | Line, Fuel (Braided 32")                                    |
|      | 28819                                   |          | Spring, Fuel line (Use as required)                         |
|      | 29745                                   |          | Extension, Blower housing                                   |
|      | 650128                                  |          | Screw, 10-24 x 1/2"                                         |
|      | 26460                                   |          | Clamp, Fuel line (Use as required)                          |
|      | 650489                                  |          | Screw, 1/4-20 x 5/8"                                        |
|      | 33670A                                  |          | * Gasket, Muffler                                           |
|      | 26073                                   |          | Washer, flat                                                |
|      | 650628A                                 |          | 5/16-18 x 2-3/8"                                            |
|      | 650561                                  |          | Screw, 1/4-20 x 5/8"                                        |
|      | 30063                                   |          | Screw, 1/4-20 x 1/2" (Use as required )                     |
|      | 29443                                   |          | Clip, Fuel line                                             |
|      | 31335                                   |          | Clamp, Governor lever                                       |
|      | 650548                                  |          | Screw, 8-32 x 5/16"                                         |
|      | 610973                                  |          | Terminal Assy. (Use as required)                            |
| 201  | 11/11/11/11/11/11/11/11/11/11/11/11/11/ | ***      | 1611111111111203. (USE as 16441164)                         |

www.mymowerparts.com

For Discount Tecumseh Engine Parts Call 606-678-9623 or 606-561-4983  $_{\rm Page\ 4\ of\ 8}$  Engine Parts List #1

| Ref # | Part Number | Qty | Description                                                                                                                                                                                                                                    |
|-------|-------------|-----|------------------------------------------------------------------------------------------------------------------------------------------------------------------------------------------------------------------------------------------------|
| 203   | 33858A      |     | Control Bracket(Incl.201,204,205,206, 207)                                                                                                                                                                                                     |
| 204   | 650139      |     | Screw, 8-32 x 1/2" (Use as required)                                                                                                                                                                                                           |
| 204   | 650152      |     | Screw, 8-32 x 3/8" (Use as required)                                                                                                                                                                                                           |
| 204   | 30200       |     | Screw, 10-24 9/16" (Use as required)                                                                                                                                                                                                           |
| 205   | 30322       |     | Nut & Lockwasher (Use as required)                                                                                                                                                                                                             |
| 206   | 650688      |     | Screw, 10-32 x 1" (Used on early prod uction)                                                                                                                                                                                                  |
| 206   | 650549      |     | Screw, 5-40 x 7/16" (Used on late pro duction)                                                                                                                                                                                                 |
| 207   | 32924       |     | Compression Spring (Used on early pro duction)                                                                                                                                                                                                 |
| 207   | 31342       |     | Compression Spring (Used on late prod uction)                                                                                                                                                                                                  |
| 211   | 31426       |     | Spring, Extension                                                                                                                                                                                                                              |
| 212   | 32410       |     | Knob, Speed control                                                                                                                                                                                                                            |
| 213   | 650815      |     | Washer, Belleville                                                                                                                                                                                                                             |
| 214   | 650607      |     | Nut, Flywheel                                                                                                                                                                                                                                  |
| 217   | 33668       |     | Screen, Starter                                                                                                                                                                                                                                |
| 218   | 33667       |     | Cup, Starter                                                                                                                                                                                                                                   |
| 221   | 34080       |     | Spacer, Flywheel key                                                                                                                                                                                                                           |
| 222   | 650872      |     | Stud, Solid State Assy.                                                                                                                                                                                                                        |
|       | 32179       |     | Decal, "Super Start"                                                                                                                                                                                                                           |
| 240   | 34346       |     | Decal. Instruction                                                                                                                                                                                                                             |
|       | 31752       |     | Decal, Air cleaner                                                                                                                                                                                                                             |
| 240E  | 33962       |     | Decal, Control                                                                                                                                                                                                                                 |
| 243   | 631021      |     | Inlet Needle, Seat & Clip Assy.                                                                                                                                                                                                                |
| 244   | 631923      |     | Carburetor (Incl. 87) (Refer to Division 5, Section A, page 140                                                                                                                                                                                |
|       |             |     | for breakdown)                                                                                                                                                                                                                                 |
| 246   | 590420A     |     | Rewind Starter NOTE: In original production some starters are riveted to the blowerhousing. Replacement housing has threaded studs. Order four nuts (29752) for remounting of starter. (Refer to Division 5, Section C, page 25 for breakdown) |
| 249   | 33683B      |     | * Gasket Set (Incl. items marked *)                                                                                                                                                                                                            |

For Discount Tecumseh Engine Parts Call 606-678-9623 or 606-561-4983

HS50-67062C

Page 5 of 8

www.mymowerparts.com