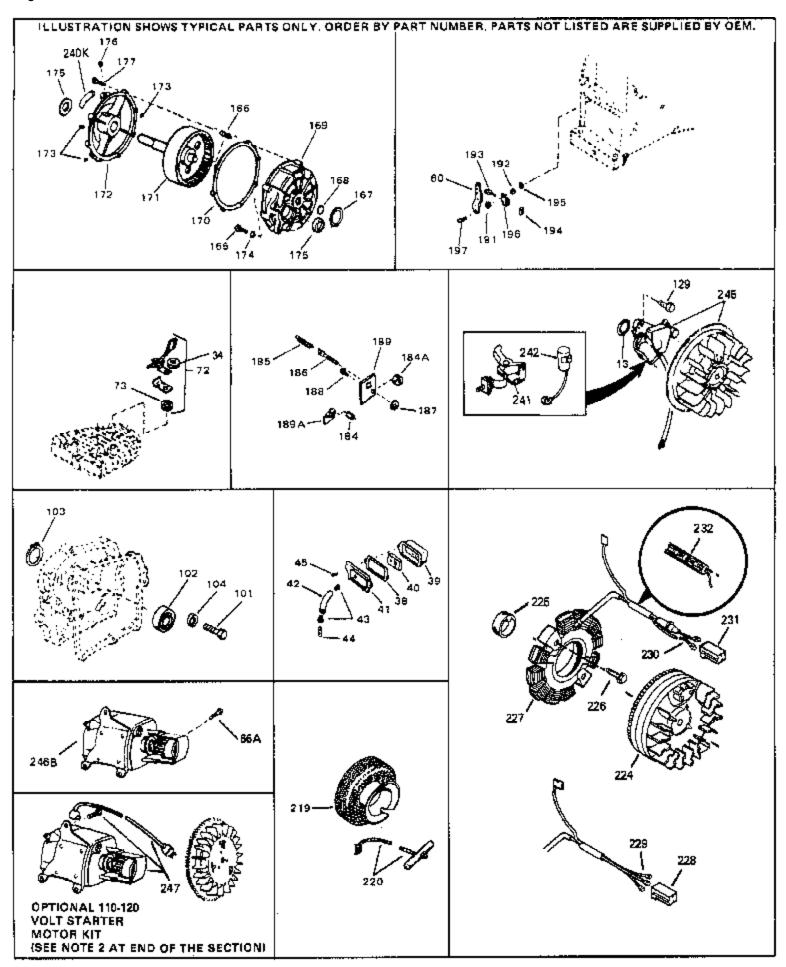

For Discount Tecumseh Engine Parts Call 606-678-9623 or 606-561-4983 HS50-67061D Page 7 of 8 Engine Parts List #3

www.mymowerparts.com

| Ref # | Part Number | Qty Description                                                                                                                                                                                                                                                                                                            |
|-------|-------------|----------------------------------------------------------------------------------------------------------------------------------------------------------------------------------------------------------------------------------------------------------------------------------------------------------------------------|
| 13    | 33876       | Gasket, Stator                                                                                                                                                                                                                                                                                                             |
| 34    | 26073       | Washer (Not used on late production)                                                                                                                                                                                                                                                                                       |
| 34    | 650691      | Washer (Use as required)                                                                                                                                                                                                                                                                                                   |
| 38    | 31619A      | * Gasket, Breather                                                                                                                                                                                                                                                                                                         |
| 40    | 31410       | Element, Breather                                                                                                                                                                                                                                                                                                          |
| 45    | 650128      | Screw, 10-24 x 1/2"                                                                                                                                                                                                                                                                                                        |
| 197   | 650548      | Screw, 8-32 x 5/16"                                                                                                                                                                                                                                                                                                        |
| 219   | 34788       | Pulley, Starter rope                                                                                                                                                                                                                                                                                                       |
| 225   | 35189       | Spacer, Coil Assy.                                                                                                                                                                                                                                                                                                         |
| 241   | 30547A      | Contact Assy., Breaker                                                                                                                                                                                                                                                                                                     |
| 242   | 30548B      | Condenser                                                                                                                                                                                                                                                                                                                  |
|       | 611025      | Magneto NOTE: The complete magneto is not available as<br>an assembly. The magneto number is shown for reference<br>purposes only. Order component partsindividually, as shown<br>in partslist. (Refer to Division 5, Section B, page 39 for<br>breakdown)                                                                 |
| 247   | 33290D      | Starter Motor Kit (110-120 Volt) This 110-120 volt starter<br>motor kit may have been added to this engine. It can be<br>added only if cylinder hasdrilled and tapped starter mounting<br>bosses and a ring gear flywheel. Refer to service number<br>stamped on end cap of motor, or on decal, for identification.<br>Ref |