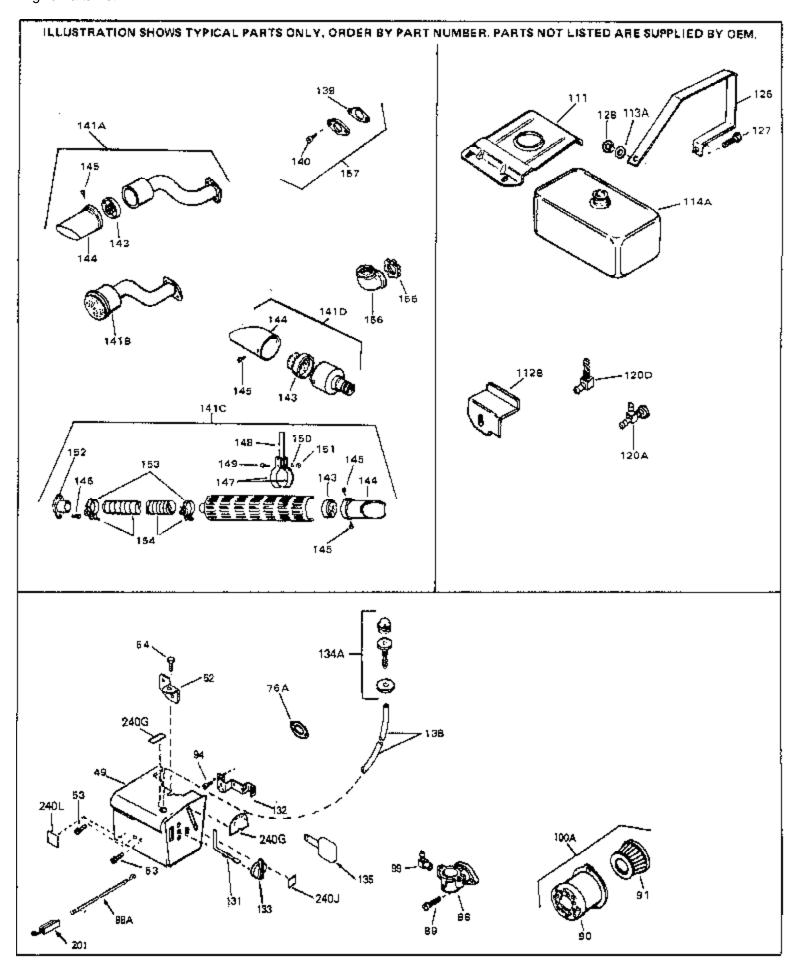

For Discount Tecumseh Engine Parts Call 606-678-9623 or 606-561-4983 HS50-67061D Page 5 of 8 Engine Parts List #2

| Ref # | Part Number | Description                        |                                                                                                                                                                                         |
|-------|-------------|------------------------------------|-----------------------------------------------------------------------------------------------------------------------------------------------------------------------------------------|
| 13    | 33876       | Gasket, Stato                      | r                                                                                                                                                                                       |
| 90    | 31715       | Body, Air clea                     | ner                                                                                                                                                                                     |
| 91    | 30727       | Element, Air c                     | cleaner                                                                                                                                                                                 |
| 94    | 28820       | Screw, 10-32                       | x 1/2"                                                                                                                                                                                  |
| 100A  | 730164      | Air Cleaner As as required)        | ss'y. (Incl. 76, 90, 91, 92, 93, 94, & 221B) (Use                                                                                                                                       |
| 111   | 28371B      | Fuel Tank Bra                      | cket                                                                                                                                                                                    |
| 112B  | 34182       | Fuel Tank Bra                      | icket                                                                                                                                                                                   |
| 139   | 33670A      | * Gasket, Muf                      | fler                                                                                                                                                                                    |
| 140   | 650774      | Screw, 1/4-20                      | x 2-3/8"                                                                                                                                                                                |
| 140   | 30063       | Screw, 1/4-20                      | x 1/2" (Use as required )                                                                                                                                                               |
| 141D  | 391026      | Muffler (Incl. 1-<br>be used on ar | 43, 144 & 145) (This spark arrester mufflercan<br>ny model.)                                                                                                                            |
| 157   | 730165      | Muff.Adapter I                     | Kit (Incl.139,140)(As re quired)                                                                                                                                                        |
| 201   | 610973      |                                    | v. (Use as required)                                                                                                                                                                    |
| 245   | 611025      | an assembly.<br>purposes only      | E: The complete magneto is not available as<br>The magneto number is shown for reference<br>. Order component partsindividually, as shown<br>efer to Division 5, Section B, page 39 for |