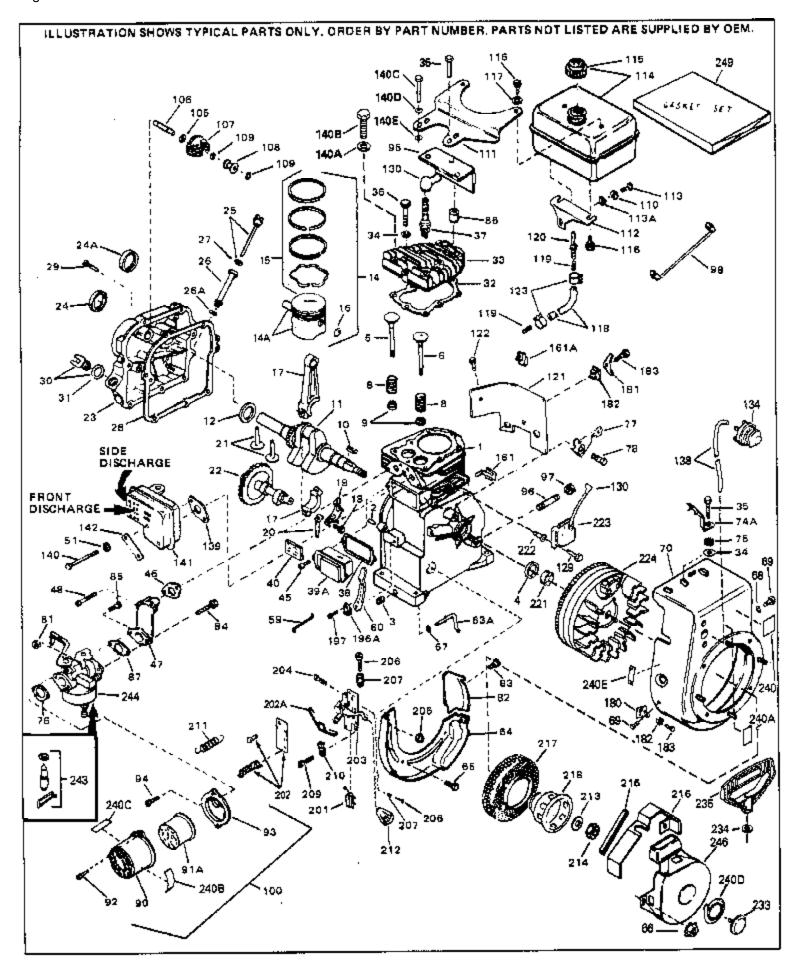

For Discount Tecumseh Engine Parts Call 606-678-9623 or 606-561-4983 HS50-67061D Page 1 of 8 Engine Parts List #1

| Ref # | Part Number      | Qtv | Description                                                                  |
|-------|------------------|-----|------------------------------------------------------------------------------|
| 1     | 33674B           |     | Cylinder (Incl. 2, 3 & 4) (2-13/16" B ore)                                   |
| 2     | 26727            |     | Pin, Dowel                                                                   |
| 3     | 27642            |     | Oil Drain Plug                                                               |
| 3     | 28582            |     | Oil Drain Plug                                                               |
| 4     | 32600            |     | Seal, Oil                                                                    |
| 5     | 32644A           |     | Intake Valve (Std.) (Incl. 9)                                                |
|       | 32645A           |     | Intake Valve (1/32" OS) (Incl. 9)                                            |
|       | 29313C           |     | Exhaust Valve (Std.) (Incl. 9)                                               |
|       | 29315C           |     | Exhaust Valve (1/32" OS) (Incl. 9)                                           |
|       | 31672            |     | Spring, Valve                                                                |
|       | 31673            |     | Cap, Lower valve spring                                                      |
|       | 610961           |     | Key Flywheel                                                                 |
|       | 34739            |     | Crankshaft                                                                   |
|       | 32323            |     | Washer, Thrust                                                               |
|       | 33876            |     | Gasket, Stator                                                               |
|       | 34535            |     | Piston, Pin & Ring Set (Std.) (2-13/1 6" Bore)                               |
|       | 34536            |     | Piston, Pin & Ring Set (.010" OS)                                            |
|       | 34537            |     | Piston, Pin & Ring Set (.020" OS)                                            |
|       | 33562B           |     | Piston & Pin Ass'y.(Std.)(Incl.16)(2-13/16")                                 |
|       | 33563B<br>33564B |     | Piston & Pin Ass'y. (.010" OS) (Incl. 16)                                    |
|       | 33567            |     | Piston & Pin Ass'y. (.020" OS) (Incl. 16)<br>Ring Set (Std.) (2-13/16" Bore) |
|       | 33568            |     | Ring Set (.010" OS)                                                          |
|       | 33569            |     | Ring Set (.020" OS)                                                          |
|       | 20381            |     | Ring, Piston pin retaining                                                   |
|       | 32875            |     | Rod Assy., Connecting (Incl. 18 & 20)                                        |
|       | 32610A           |     | Bolt, Connecting Rod                                                         |
|       | 32654            |     | Dipper, Oil                                                                  |
|       | 27241            |     | Lifter, Valve                                                                |
|       | 33158            |     | Camshaft                                                                     |
|       | 32700A           |     | Cover, Cylinder (Incl. 24, 29, 30, 31 & 106)                                 |
|       | 27897            |     | Seal, Oil                                                                    |
| 28    | 27677A           |     | * Gasket, Cylinder cover                                                     |
| 29    | 650451           |     | Screw, 1/4-20 x 1" (Use as required)                                         |
| 29    | 650488           |     | Screw, 1/4-20 x 1-1/4" (Use as requir ed)                                    |
|       | 27625            |     | Plug, Oil filler (Incl. 31)                                                  |
|       | 29673            |     | * Gasket, Oil fill plug                                                      |
|       | 33554A           |     | Gasket, Cylinder head                                                        |
|       | 33016A           |     | Head, Cylinder(Incl. 35)                                                     |
|       | 26073            |     | Washer (Not used on late production)                                         |
|       | 650691           |     | Washer (Use as required)                                                     |
|       | 650694A          |     | Screw, 5/16-18 x 2" (Use as required)                                        |
|       | 650818           |     | Screw, 5/16-18 x 1-1/2" (Use as required)                                    |
|       | 650865           |     | Screw, 5/16-18 x 2" (Use as required)                                        |
|       | 6021A<br>33636   |     | Screw, 5/16-18 x 1-1/2" (As req;not w /650691)                               |
|       | 31619A           |     | Resistor Spark Plug (RJ-8C)<br>* Gasket, Breather                            |
|       | 31337A           |     | Breather Ass'y. (Incl. 38 & 40)                                              |
|       | 31410            |     | Element, Breather                                                            |
|       | 650128           |     | Screw, $10-24 \times 1/2$ "                                                  |
|       | 33673A           |     | * Gasket, Intake (1/32" thick)                                               |
|       | 33666            |     | Pipe, Intake                                                                 |
|       | 30646            |     | Screw, 1/4-20 x 1-3/8"                                                       |
|       | 32698            |     | Link, Governor-to-throttle                                                   |
|       | 31510            |     | Lever, Governor                                                              |
|       | 31334            |     | Rod, Governor (Incl. 67)                                                     |
|       | 33342            |     | Baffle, Blower housing                                                       |
|       | 650561           |     | Screw, 1/4-20 x 5/8"                                                         |
|       |                  | XX/ |                                                                              |

\_

| Ref # Part Numb   66 29752   66 67   67 28277   68 650168   69 29212   70 33663C                                                           | per Qty   | Description<br>Nut & Lockwasher Assy., 1/4-28 (As re quired)<br>Pop Rivet (Purchase locally)(Use as r equired)<br>Washer, Flat<br>Washer, Flat<br>Screw, 1/4-28 x 7/16"<br>Blower Housing (For electric starter) NOTE: In original<br>production some starters are riveted to the blower housing.<br>Replacement housing has threaded studs. Order four nuts<br>(29752) for remounting of starter.                                            |
|--------------------------------------------------------------------------------------------------------------------------------------------|-----------|-----------------------------------------------------------------------------------------------------------------------------------------------------------------------------------------------------------------------------------------------------------------------------------------------------------------------------------------------------------------------------------------------------------------------------------------------|
| 7627272A7734212783020081297528233341836507018462018565087086282128726756903171592650152942882095333449834231100730127                      |           | * Gasket, Air cleaner<br>Bracket, Holddown<br>Screw, 10-24 x 9/16"<br>Nut & Lockwasher Assy., 1/4-28<br>Extension, Baffle<br>Screw, 8-18 x 7/16"<br>Screw, 1/4-28 x 7/8"<br>Screw, 1/4-28 x 1-11/16"<br>Spacer<br>* Gasket, Carburetor<br>Body, Air cleaner<br>Screw, 8-32 x 3/8"<br>Screw, 10-32 x 1/2"<br>Baffle, Heat<br>Ground Wire<br>Air Cleaner Ass'y. (Incl.76,76A,90A,91A,92,93,94, &<br>221A)(Use as required)                      |
| 10530590A106305741073059110830588A1092919311128371B11365056111434711115410144B11533032                                                     |           | Washer, Flat<br>Shaft, Mechanical governor<br>Gear Assy.,Governor (Incl. 105)<br>Spool Governor<br>Ring, Retaining<br>Fuel Tank Bracket<br>Screw, 1/4-20 x 5/8"<br>Fuel Tank (Incl. 115 & 123)<br>Fuel Cap (Std.)(Wh.Plastic)(1-1/2" I. D.)<br>Fuel Cap (Red Plastic)(1-3/16" I.D.) (Spurt resistant, Low<br>profile)                                                                                                                         |
| 115 34210                                                                                                                                  |           | Fuel Cap (Red Plastic)(1-3/16" I.D.) (Spurt resistant, High profile)                                                                                                                                                                                                                                                                                                                                                                          |
| 11665066511829774118307951183096211928819121297451226501281232646012965048913933670A14065077414030063140B30063140C650628A140D26073140A8345 |           | Screw, 1/4-15 x 7/8"<br>Line, Fuel (Braided 8.25")<br>Line, Fuel (Braided 16")<br>Line, Fuel (Braided 32")<br>Spring, Fuel line (Use as required)<br>Extension, Blower housing<br>Screw, 10-24 x 1/2"<br>Clamp, Fuel line (Use as required)<br>Screw, 1/4-20 x 5/8"<br>* Gasket, Muffler<br>Screw, 1/4-20 x 2-3/8"<br>Screw, 1/4-20 x 1/2" (Use as required )<br>Screw, 1/4-20 x 1/2"<br>5/16-18 x 2-3/8"<br>Washer, flat<br>Flatwasher, 1/4" |
| 141 33697A                                                                                                                                 | www.mymow | Muffler (Front Discharge)                                                                                                                                                                                                                                                                                                                                                                                                                     |
|                                                                                                                                            |           |                                                                                                                                                                                                                                                                                                                                                                                                                                               |

|      |         | Description                                                                                                                                                                                                                                                |
|------|---------|------------------------------------------------------------------------------------------------------------------------------------------------------------------------------------------------------------------------------------------------------------|
| 161  | 29443   | <br>Clip, Fuel line                                                                                                                                                                                                                                        |
| 196A | 31335   | Clamp, Governor lever                                                                                                                                                                                                                                      |
| 197  | 650548  | Screw, 8-32 x 5/16"                                                                                                                                                                                                                                        |
| 201  | 610973  | Terminal Assy. (Use as required)                                                                                                                                                                                                                           |
| 203  | 33879A  | Control Brkt(In.201,204,205,206,207,2 09,210)                                                                                                                                                                                                              |
| 204  | 650139  | Screw, 8-32 x 1/2" (Use as required)                                                                                                                                                                                                                       |
| 204  | 650152  | Screw, 8-32 x 3/8" (Use as required)                                                                                                                                                                                                                       |
| 204  | 30200   | Screw, 10-24 9/16" (Use as required)                                                                                                                                                                                                                       |
| 205  | 30322   | Nut & Lockwasher (Use as required)                                                                                                                                                                                                                         |
| 206  | 650688  | Screw, 10-32 x 1" (Used on early prod uction)                                                                                                                                                                                                              |
| 206  | 650549  | Screw, 5-40 x 7/16" (Used on late pro duction)                                                                                                                                                                                                             |
| 207  | 32924   | Compression Spring (Used on early pro duction)                                                                                                                                                                                                             |
| 207  | 31342   | Compression Spring (Used on late prod uction)                                                                                                                                                                                                              |
| 209  | 28942   | Screw, 10-32 x 3/8"                                                                                                                                                                                                                                        |
| 210  | 27793   | Clip, Conduit                                                                                                                                                                                                                                              |
| 211  | 31426   | Spring, Extension                                                                                                                                                                                                                                          |
| 213  | 650815  | Washer, Belleville                                                                                                                                                                                                                                         |
| 214  | 650816  | Nut, Flywheel                                                                                                                                                                                                                                              |
| 217  | 33668   | Screen, Starter                                                                                                                                                                                                                                            |
| 218  | 34694   | Cup, Starter                                                                                                                                                                                                                                               |
| 221  | 34080   | Spacer, Flywheel key                                                                                                                                                                                                                                       |
| 222  | 650872  | Stud, Solid State Assy.                                                                                                                                                                                                                                    |
| 240  | 34346   | Decal. Instruction                                                                                                                                                                                                                                         |
| 240A | 31517   | Decal, H.P                                                                                                                                                                                                                                                 |
| 240A | 550223  | Decal, Name                                                                                                                                                                                                                                                |
| 240B | 31752   | Decal, Air cleaner                                                                                                                                                                                                                                         |
| 243  | 631021  | Inlet Needle, Seat & Clip Assy.                                                                                                                                                                                                                            |
| 244  | 631923  | Carburetor (Incl. 87) (Refer to Division 5, Section A, page 140                                                                                                                                                                                            |
|      |         | for breakdown)                                                                                                                                                                                                                                             |
| 245  | 611025  | Magneto NOTE: The complete magneto is not available as<br>an assembly. The magneto number is shown for reference<br>purposes only. Order component partsindividually, as shown<br>in partslist. (Refer to Division 5, Section B, page 39 for<br>breakdown) |
| 246  | 590420A | Rewind Starter NOTE: In original production some starters<br>are riveted to the blowerhousing. Replacement housing has<br>threaded studs. Order four nuts (29752) for remounting of<br>starter. (Refer to Division 5, Section C, page 25 for<br>breakdown) |
| 249  | 33683B  | * Gasket Set (Incl. items marked *)                                                                                                                                                                                                                        |
|      |         |                                                                                                                                                                                                                                                            |