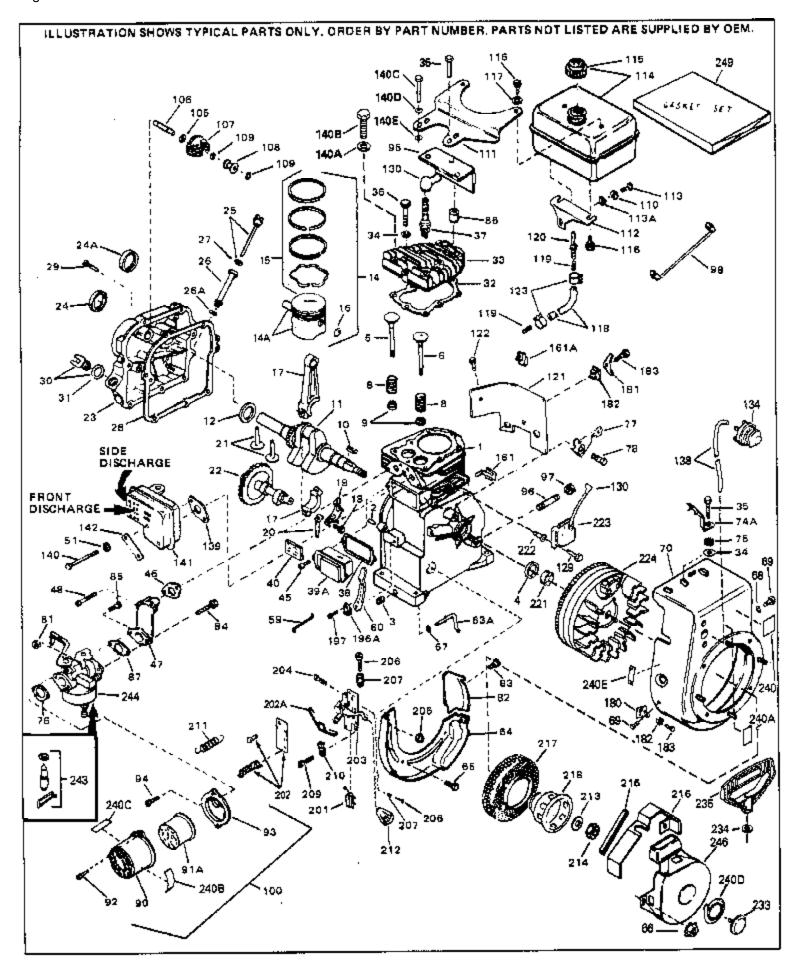

For Discount Tecumseh Engine Parts Call 606-678-9623 or 606-561-4983 HS50-67010C Page 1 of 8 Engine Parts List #1

| Ref # | Part Number      | Qty Description                                      |
|-------|------------------|------------------------------------------------------|
| 1     | 33674B           | Cylinder (Incl. 2, 3 & 4) (2-13/16" B ore)           |
| 2     | 26727            | Pin, Dowel                                           |
| 3     | 27642            | Oil Drain Plug                                       |
| 3     | 28582            | Oil Drain Plug                                       |
| 4     | 32600            | Seal, Oil                                            |
|       | 32644A           | Intake Valve (Std.) (Incl. 9)                        |
|       | 32645A           | Intake Valve (1/32 OS) (Íncl. 9)                     |
|       | 29313C           | Exhaust Valve (Std.) (Íncl. 9)                       |
|       | 29315C           | Exhaust Valve (1/32" OS) (Incl. 9)                   |
|       | 31672            | Spring, Valve                                        |
|       | 31673            | Cap, Lower valve spring                              |
|       | 610951           | Key, Flywheel                                        |
|       | 33676            | Crankshaft (Incl. 24)                                |
|       | 33876            | Gasket, Stator                                       |
|       | 33562B           | Piston & Pin Ass'y.(Std.)(Incl.16)(2-13/16")         |
|       | 33563B           | Piston & Pin Ass'y. (.010" OS) (Incl. 16)            |
|       | 33564B           | Piston & Pin Ass'y. (.020" OS) (Incl. 16)            |
|       | 34535            | Piston, Pin & Ring Set (Std.) (2-13/1 6" Bore)       |
|       | 34536            | Piston, Pin & Ring Set (.010" OS)                    |
| 14    | 34537            | Piston, Pin & Ring Set (.020" OS)                    |
|       | 33567            | Ring Set (Std.) (2-13/16" Bore)                      |
|       | 33568            | Ring Set (.010" OS)                                  |
|       | 33569            | Ring Set (.020" OS)                                  |
| 16    | 20381            | Ring, Piston pin retaining                           |
| 17    | 32875            | Rod Assy., Connecting (Incl. 18 & 20)                |
| 18    | 32610A           | Bolt, Connecting Rod                                 |
| 20    | 32654            | Dipper, Oil                                          |
| 21    | 27241            | Lifter, Valve                                        |
| 22    | 33158            | Camshaft                                             |
| 23    | 30756B           | Cover, Cylinder (Incl. 24, 30, 31 & 1 06)            |
| 24    | 28540            | Seal, Oil                                            |
|       | 32969            | Dipstick (Incl. 27)                                  |
|       | 29673            | * Gasket, Dipstick                                   |
|       | 27677A           | * Gasket, Cylinder cover                             |
|       | 650451           | Screw, 1/4-20 x 1" (Use as required)                 |
|       | 650488           | Screw, 1/4-20 x 1-1/4" (Use as requir ed)            |
|       | 27625            | Plug, Oil filler (Incl. 31)                          |
|       | 29673            | * Gasket, Oil fill plug                              |
|       | 33554A           | Gasket, Cylinder head                                |
|       | 33016A           | Head, Cylinder(Incl. 35)                             |
|       | 26073            | Washer (Not used on late production)                 |
|       | 650691           | Washer (Use as required)                             |
|       | 650694A          | Screw, 5/16-18 x 2" (Use as required)                |
|       | 650818           | Screw, 5/16-18 x 1-1/2" (Use as required)            |
|       | 650865           | Screw, $5/16-18 \times 2"$ (Use as required)         |
|       | 6021A            | Screw, 5/16-18 x 1-1/2" (As req;not w /650691)       |
|       | 33636            | Resistor Spark Plug (RJ-8C)<br>* Casket Breather     |
|       | 31619A<br>31337A | * Gasket, Breather<br>Broather Assly (Incl. 38.8.40) |
|       | 31337A<br>31410  | Breather Ass'y. (Incl. 38 & 40)                      |
|       | 31410<br>650128  | Element, Breather                                    |
|       | 650128<br>23673A | Screw, 10-24 x 1/2"<br>* Casket Jataka (1/32" thick) |
|       | 33673A<br>33669  | * Gasket, Intake (1/32" thick)<br>Pine_Intake        |
|       | 33669<br>30646   | Pipe, Intake Screw $1/1-20 \times 1-3/8$ "           |
|       | 31858            | Screw, 1/4-20 x 1-3/8"<br>Link, Governor-to-throttle |
|       | 33302            | Lever, Governor                                      |
|       | 31334            | Rod, Governor (Incl. 67)                             |
|       | 33342            | Baffle, Blower housing                               |
| 04    |                  | Wernarts com                                         |

| Ref #                                                                                     | Part Number                                                                                                                                         | Qty Description                                                                                                                                                                                                                                                                                                                                                                                                                 |
|-------------------------------------------------------------------------------------------|-----------------------------------------------------------------------------------------------------------------------------------------------------|---------------------------------------------------------------------------------------------------------------------------------------------------------------------------------------------------------------------------------------------------------------------------------------------------------------------------------------------------------------------------------------------------------------------------------|
| 66<br>66<br>67<br>68<br>69                                                                | 650561<br>29752<br>28277<br>650168<br>29212<br>33663C                                                                                               | Screw, 1/4-20 x 5/8"<br>Nut & Lockwasher Assy., 1/4-28 (As re quired)<br>Pop Rivet (Purchase locally)(Use as r equired)<br>Washer, Flat<br>Washer, Flat<br>Screw, 1/4-28 x 7/16"<br>Blower Housing (For electric starter) NOTE: In original<br>production some starters are riveted to the blower housing.<br>Replacement housing has threaded studs. Order four nuts<br>(29752) for remounting of starter.                     |
| 75<br>76<br>77<br>78<br>82<br>83<br>84<br>85<br>87<br>90<br>92<br>93<br>94<br>98          | 30747<br>650890<br>27272A<br>34212<br>30200<br>33341<br>650701<br>650517<br>650517<br>26756<br>31715<br>650152<br>31691<br>28820<br>35349<br>730127 | Clip, Spark plug shorting<br>Lockwasher<br>* Gasket, Air cleaner<br>Bracket, Holddown<br>Screw, 10-24 x 9/16"<br>Extension, Baffle<br>Screw, 8-18 x 7/16"<br>Screw, 1/4-20 x 13/16"<br>Screw, 1/4-20 x 13/16"<br>* Gasket, Carburetor<br>Body, Air cleaner<br>Screw, 8-32 x 3/8"<br>Bracket, Air cleaner<br>Screw, 10-32 x 1/2"<br>Ground Wire<br>Air Cleaner Ass'y. (Incl.76,76A,90A,91A,92,93,94, &<br>221A)(Use as required) |
| 105<br>106<br>107<br>108<br>109<br>113<br>115                                             | 28458<br>30590A<br>30574<br>30591<br>30588A<br>29193<br>650751<br>410144B<br>33032                                                                  | Bearing, Ball<br>Washer, Flat<br>Shaft, Mechanical governor<br>Gear Assy.,Governor (Incl. 105)<br>Spool Governor<br>Ring, Retaining<br>Screw, 1/4-20 x 7/16"<br>Fuel Cap (Std.)(Wh.Plastic)(1-1/2" I. D.)<br>Fuel Cap (Red Plastic)(1-3/16" I.D.) (Spurt resistant, Low<br>profile)                                                                                                                                             |
| 115                                                                                       | 34210                                                                                                                                               | Fuel Cap (Red Plastic)(1-3/16" I.D.) (Spurt resistant, High profile)                                                                                                                                                                                                                                                                                                                                                            |
| 118<br>119<br>121<br>122<br>123<br>129<br>130<br>140C<br>140D<br>140<br>181<br>182<br>183 | 29774<br>30795<br>30962<br>28819<br>29745<br>650128<br>26460<br>650489<br>27276<br>650628A<br>26073<br>30063<br>33356<br>28545<br>650760<br>650548  | Line, Fuel (Braided 8.25")<br>Line, Fuel (Braided 16")<br>Line, Fuel (Braided 32")<br>Spring, Fuel line (Use as required)<br>Extension, Blower housing<br>Screw, 10-24 x 1/2"<br>Clamp, Fuel line (Use as required)<br>Screw, 1/4-20 x 5/8"<br>Cover, Spark plug<br>5/16-18 x 2-3/8"<br>Washer, flat<br>Screw, 1/4-20 x 1/2" (Use as required )<br>Terminal, Ground<br>Grommet, Plastic<br>Screw, 8-32 x 3/8"                   |
|                                                                                           | 650548<br>610973                                                                                                                                    | Screw, 8-32 x 5/16"<br>Terminal Assy. (Use as required)                                                                                                                                                                                                                                                                                                                                                                         |
|                                                                                           | www.mymo                                                                                                                                            | owerparts.com                                                                                                                                                                                                                                                                                                                                                                                                                   |

|     |         |              | Description                                                                                                                                                                                                                                                |
|-----|---------|--------------|------------------------------------------------------------------------------------------------------------------------------------------------------------------------------------------------------------------------------------------------------------|
|     | 33857   |              | Spring Assy. (Used in late production )                                                                                                                                                                                                                    |
|     | 32923   |              | Spring, Torsion (Used in early produc tion)                                                                                                                                                                                                                |
|     | 730136A | (            | Control Brkt (Incl.202,202A,204,205,2 06,207)                                                                                                                                                                                                              |
| 204 | 650139  | 5            | Screw, 8-32 x 1/2" (Use as required)                                                                                                                                                                                                                       |
|     | 650152  | S            | Screw, 8-32 x 3/8" (Use as required)                                                                                                                                                                                                                       |
|     | 30200   | S            | Screw, 10-24 9/16" (Use as required)                                                                                                                                                                                                                       |
|     | 30322   |              | Nut & Lockwasher (Use as required)                                                                                                                                                                                                                         |
|     | 650688  |              | Screw, 10-32 x 1" (Used on early prod uction)                                                                                                                                                                                                              |
|     | 650549  |              | Screw, 5-40 x 7/16" (Used on late pro duction)                                                                                                                                                                                                             |
| 207 | 32924   | (            | Compression Spring (Used on early pro duction)                                                                                                                                                                                                             |
|     | 31342   | (            | Compression Spring (Used on late prod uction)                                                                                                                                                                                                              |
| 209 | 28942   | S            | Screw, 10-32 x 3/8"                                                                                                                                                                                                                                        |
| 210 | 27793   | (            | Clip, Conduit                                                                                                                                                                                                                                              |
| 211 | 31426   | S            | Spring, Extension                                                                                                                                                                                                                                          |
| 213 | 650815  | ١            | Washer, Belleville                                                                                                                                                                                                                                         |
| 214 | 650607  | 1            | Nut, Flywheel                                                                                                                                                                                                                                              |
| 217 | 33668   | S            | Screen, Starter                                                                                                                                                                                                                                            |
| 218 | 33667   | (            | Cup, Starter                                                                                                                                                                                                                                               |
| 221 | 34080   | S            | Spacer, Flywheel key                                                                                                                                                                                                                                       |
| 222 | 650872  | S            | Stud, Solid State Assy.                                                                                                                                                                                                                                    |
| 240 | 34346   | [            | Decal. Instruction                                                                                                                                                                                                                                         |
|     | 550223  | [            | Decal, Name                                                                                                                                                                                                                                                |
|     | 31752   | [            | Decal, Air cleaner                                                                                                                                                                                                                                         |
|     | 631021  | I            | Inlet Needle, Seat & Clip Assy.                                                                                                                                                                                                                            |
| 244 | 631703  |              | Carburetor (Incl. 87) (Refer to Division 5, Section A, page 114 for breakdown)                                                                                                                                                                             |
|     |         |              | ,                                                                                                                                                                                                                                                          |
| 245 | 610942A | a<br>P<br>ii | Magneto NOTE: The complete magneto is not available as<br>an assembly. The magneto number is shown for reference<br>ourposes only. Order component partsindividually, as shown<br>n partslist. (Refer to Division 5, Section B, page 35 for<br>oreakdown)  |
| 246 | 590420A | a<br>t<br>s  | Rewind Starter NOTE: In original production some starters<br>are riveted to the blowerhousing. Replacement housing has<br>threaded studs. Order four nuts (29752) for remounting of<br>starter. (Refer to Division 5, Section C, page 25 for<br>breakdown) |
| 249 | 33683B  | *            | * Gasket Set (Incl. items marked *)                                                                                                                                                                                                                        |