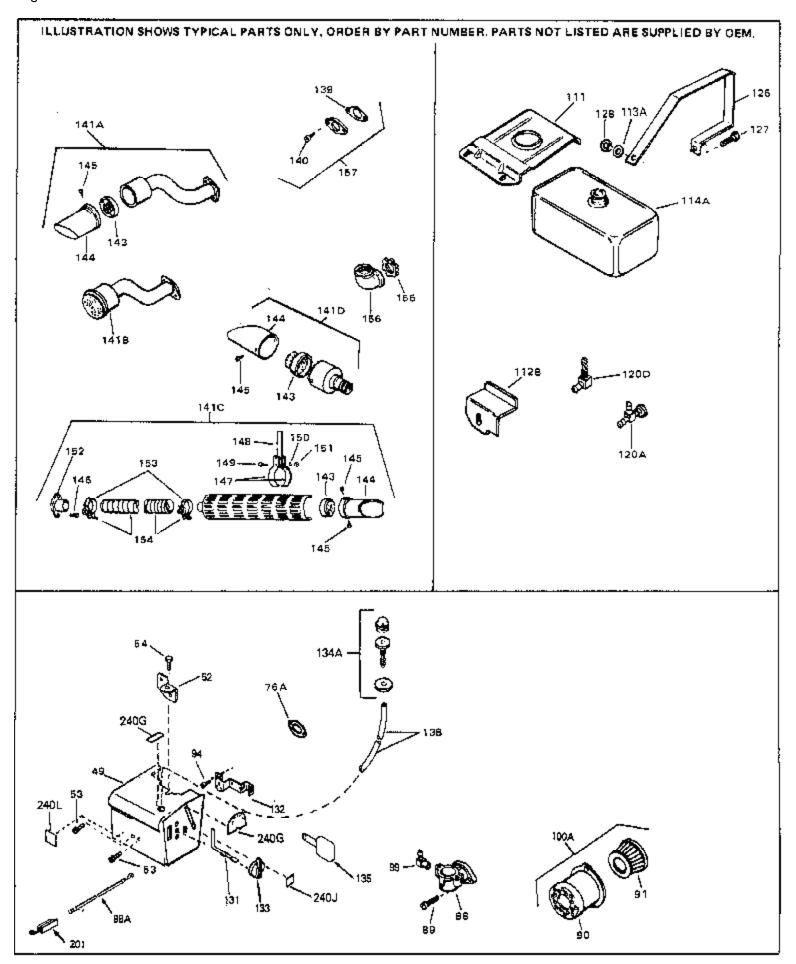

For Discount Tecumseh Engine Parts Call 606-678-9623 or 606-561-4983 HS50-67010C Page 5 of 8 Engine Parts List #2

| Ref # | Part Number | Qty | Description                                                                                                                                                                                                                                                |
|-------|-------------|-----|------------------------------------------------------------------------------------------------------------------------------------------------------------------------------------------------------------------------------------------------------------|
| 13    | 33876       |     | Gasket, Stator                                                                                                                                                                                                                                             |
| 90    | 31715       |     | Body, Air cleaner                                                                                                                                                                                                                                          |
| 91    | 30727       |     | Element, Air cleaner                                                                                                                                                                                                                                       |
| 94    | 28820       |     | Screw, 10-32 x 1/2"                                                                                                                                                                                                                                        |
| 100A  | 730164      |     | Air Cleaner Ass'y. (Incl. 76, 90, 91, 92, 93, 94, & 221B) (Use as required)                                                                                                                                                                                |
| 140   | 30063       |     | Screw, 1/4-20 x 1/2" (Use as required )                                                                                                                                                                                                                    |
| 141D  | 391026      |     | Muffler (Incl. 143, 144 & 145) (This spark arrester mufflercan be used on any model.)                                                                                                                                                                      |
| 157   | 730165      |     | Muff.Adapter Kit (Incl.139,140)(As re quired)                                                                                                                                                                                                              |
| 201   | 610973      |     | Terminal Assy. (Use as required)                                                                                                                                                                                                                           |
| 245   | 610942A     |     | Magneto NOTE: The complete magneto is not available as<br>an assembly. The magneto number is shown for reference<br>purposes only. Order component partsindividually, as shown<br>in partslist. (Refer to Division 5, Section B, page 35 for<br>breakdown) |