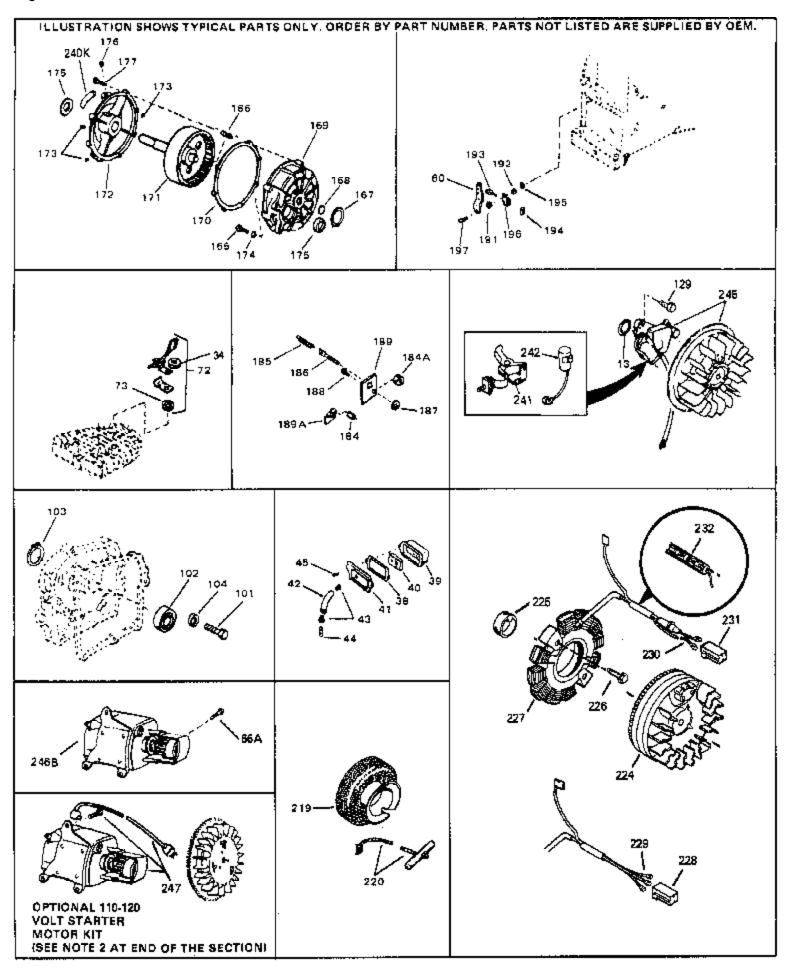

For Discount Tecumseh Engine Parts Call 606-678-9623 or 606-561-4983 HS50-67010C Page 7 of 8 Engine Parts List #3

www.mymowerparts.com

|     |         | Description                                                                                                                                                                                                                                                                                                                |
|-----|---------|----------------------------------------------------------------------------------------------------------------------------------------------------------------------------------------------------------------------------------------------------------------------------------------------------------------------------|
|     | 33876   | Gasket, Stator                                                                                                                                                                                                                                                                                                             |
|     | 26073   | Washer (Not used on late production)                                                                                                                                                                                                                                                                                       |
|     | 650691  | Washer (Use as required)                                                                                                                                                                                                                                                                                                   |
|     | 31619A  | * Gasket, Breather                                                                                                                                                                                                                                                                                                         |
|     | 31410   | Element, Breather                                                                                                                                                                                                                                                                                                          |
|     | 650128  | Screw, 10-24 x 1/2"                                                                                                                                                                                                                                                                                                        |
|     | 30200   | Screw, 10-24 x 9/16"                                                                                                                                                                                                                                                                                                       |
|     | 28458   | Bearing, Ball                                                                                                                                                                                                                                                                                                              |
|     | 28539   | Ring, Retaining                                                                                                                                                                                                                                                                                                            |
|     | 28537   | Washer, Flat                                                                                                                                                                                                                                                                                                               |
|     | 29918   | Washer, Lock, #8                                                                                                                                                                                                                                                                                                           |
| 192 | 30322   | Nut & Lockwasher, 8-32                                                                                                                                                                                                                                                                                                     |
|     | 29826   | Screw, 10-32 x 3/4"                                                                                                                                                                                                                                                                                                        |
|     | 29216   | Nut, Square, 10-32                                                                                                                                                                                                                                                                                                         |
|     | 29642   | Ring, Retaining                                                                                                                                                                                                                                                                                                            |
| 196 | 29916   | Clamp, Governor lever                                                                                                                                                                                                                                                                                                      |
|     | 650548  | Screw, 8-32 x 5/16"                                                                                                                                                                                                                                                                                                        |
|     | 34788   | Pulley, Starter rope                                                                                                                                                                                                                                                                                                       |
| 225 | 35189   | Spacer, Coil Assy.                                                                                                                                                                                                                                                                                                         |
|     | 30547A  | Contact Assy., Breaker                                                                                                                                                                                                                                                                                                     |
|     | 30548B  | Condenser                                                                                                                                                                                                                                                                                                                  |
| 245 | 610942A | Magneto NOTE: The complete magneto is not available as<br>an assembly. The magneto number is shown for reference<br>purposes only. Order component partsindividually, as shown<br>in partslist. (Refer to Division 5, Section B, page 35 for<br>breakdown)                                                                 |
| 247 | 33290D  | Starter Motor Kit (110-120 Volt) This 110-120 volt starter<br>motor kit may have been added to this engine. It can be<br>added only if cylinder hasdrilled and tapped starter mounting<br>bosses and a ring gear flywheel. Refer to service number<br>stamped on end cap of motor, or on decal, for identification.<br>Ref |