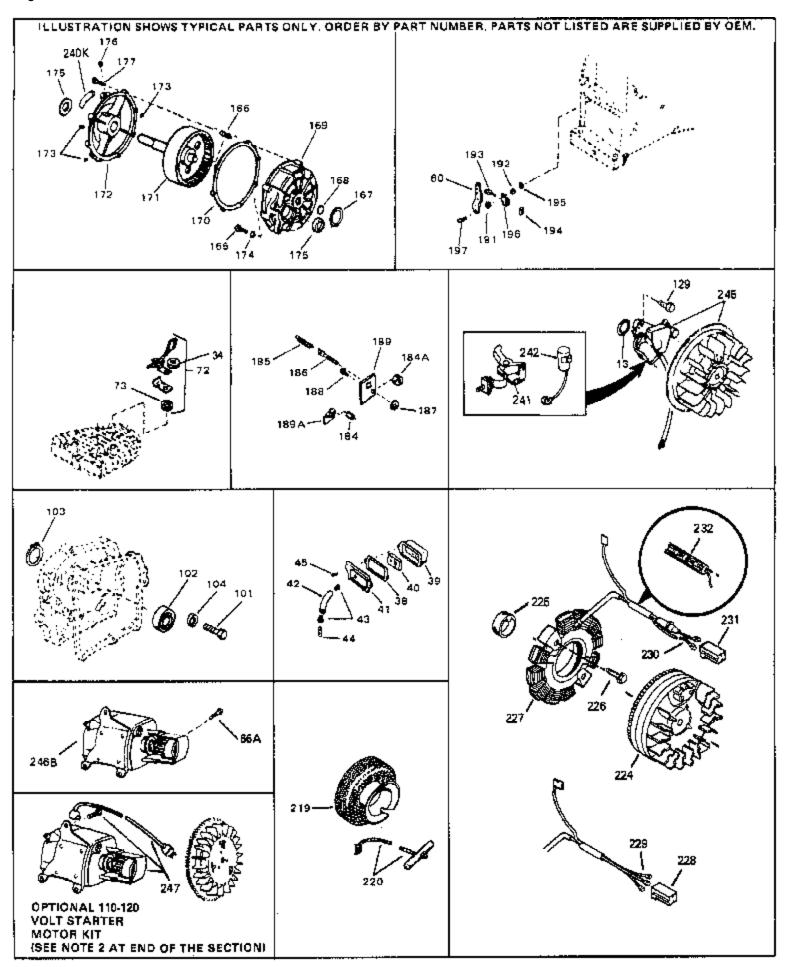

For Discount Tecumseh Engine Parts Call 606-678-9623 or 606-561-4983 HS50-67001D Page 7 of 8 Engine Parts List #3

www.mymowerparts.com

|     |        | / Description                                                                                                                                                                                                                                                                                                             |
|-----|--------|---------------------------------------------------------------------------------------------------------------------------------------------------------------------------------------------------------------------------------------------------------------------------------------------------------------------------|
|     | 33876  | Gasket, Stator                                                                                                                                                                                                                                                                                                            |
|     | 26073  | Washer (Not used on late production)                                                                                                                                                                                                                                                                                      |
|     | 650691 | Washer (Use as required)                                                                                                                                                                                                                                                                                                  |
|     | 31619A | * Gasket, Breather                                                                                                                                                                                                                                                                                                        |
|     | 31410  | Element, Breather                                                                                                                                                                                                                                                                                                         |
|     | 650128 | Screw, 10-24 x 1/2"                                                                                                                                                                                                                                                                                                       |
|     | 30200  | Screw, 10-24 x 9/16"                                                                                                                                                                                                                                                                                                      |
|     | 28458  | Bearing, Ball                                                                                                                                                                                                                                                                                                             |
|     | 28539  | Ring, Retaining                                                                                                                                                                                                                                                                                                           |
| 104 | 28537  | Washer, Flat                                                                                                                                                                                                                                                                                                              |
| 191 | 29918  | Washer, Lock, #8                                                                                                                                                                                                                                                                                                          |
|     | 30322  | Nut & Lockwasher, 8-32                                                                                                                                                                                                                                                                                                    |
|     | 29826  | Screw, 10-32 x 3/4"                                                                                                                                                                                                                                                                                                       |
|     | 29216  | Nut, Square, 10-32                                                                                                                                                                                                                                                                                                        |
|     | 29642  | Ring, Retaining                                                                                                                                                                                                                                                                                                           |
|     | 29916  | Clamp, Governor lever                                                                                                                                                                                                                                                                                                     |
|     | 650548 | Screw, 8-32 x 5/16"                                                                                                                                                                                                                                                                                                       |
|     | 34788  | Pulley, Starter rope                                                                                                                                                                                                                                                                                                      |
|     | 35189  | Spacer, Coil Assy.                                                                                                                                                                                                                                                                                                        |
|     | 30547A | Contact Assy., Breaker                                                                                                                                                                                                                                                                                                    |
|     | 30548B | Condenser                                                                                                                                                                                                                                                                                                                 |
| 245 | 611025 | Magneto NOTE: The complete magneto is not available as<br>an assembly. The magneto number is shown for reference<br>purposes only. Order component partsindividually, as shown<br>in partslist. (Refer to Division 5, Section B, page 39 for<br>breakdown)                                                                |
| 247 | 33290D | Starter Motor Kit (110-120 Volt) This 110-120 volt starter<br>motor kit may have been added to this engine. It can be<br>added only if cylinder hasdrilled and tapped starter mounting<br>bosses and a ring gear flywheel. Refer to service number<br>stamped on end cap of motor, or on decal, for identifcation.<br>Ref |