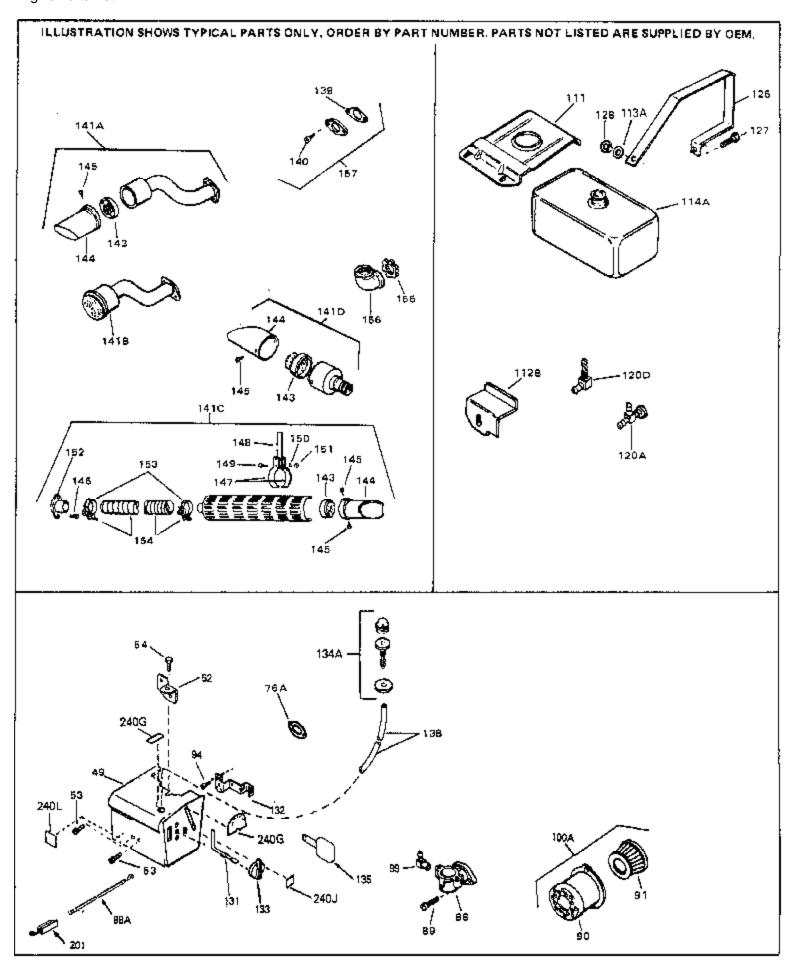

For Discount Tecumseh Engine Parts Call 606-678-9623 or 606-561-4983 HS50-67001D Page 5 of 8 Engine Parts List #2

www.mymowerparts.com

|      |        | Qty Description                                                                                                                                                                                                                                            |
|------|--------|------------------------------------------------------------------------------------------------------------------------------------------------------------------------------------------------------------------------------------------------------------|
|      | 33876  | Gasket, Stator                                                                                                                                                                                                                                             |
|      | 31715  | Body, Air cleaner                                                                                                                                                                                                                                          |
|      | 30727  | Element, Air cleaner                                                                                                                                                                                                                                       |
|      | 28820  | Screw, 10-32 x 1/2"                                                                                                                                                                                                                                        |
| 100A | 730164 | Air Cleaner Ass'y. (Incl. 76, 90, 91, 92, 93, 94, & 221B) (Use as required)                                                                                                                                                                                |
| 111  | 28371B | Fuel Tank Bracket                                                                                                                                                                                                                                          |
| 112B | 34182  | Fuel Tank Bracket                                                                                                                                                                                                                                          |
| 139  | 33670A | * Gasket, Muffler                                                                                                                                                                                                                                          |
|      | 650561 | Screw, 1/4-20 x 5/8"                                                                                                                                                                                                                                       |
|      | 30063  | Screw, 1/4-20 x 1/2" (Use as required )                                                                                                                                                                                                                    |
|      | 33699  | Muffler (Spark Arresting)(In.143,144, 145)                                                                                                                                                                                                                 |
| 141D | 391026 | Muffler (Incl. 143, 144 & 145) (This spark arrester mufflercan be used on any model.)                                                                                                                                                                      |
| 143  | 33323  | Screen, Muffler                                                                                                                                                                                                                                            |
| 144  | 33700  | Cover & Tube, Muffler                                                                                                                                                                                                                                      |
|      | 650578 | Screw, 8-18 x 3/8"                                                                                                                                                                                                                                         |
|      | 730165 | Muff.Adapter Kit (Incl.139,140)(As re quired)                                                                                                                                                                                                              |
|      | 610973 | Terminal Assy. (Use as required)                                                                                                                                                                                                                           |
| 245  | 611025 | Magneto NOTE: The complete magneto is not available as<br>an assembly. The magneto number is shown for reference<br>purposes only. Order component partsindividually, as shown<br>in partslist. (Refer to Division 5, Section B, page 39 for<br>breakdown) |