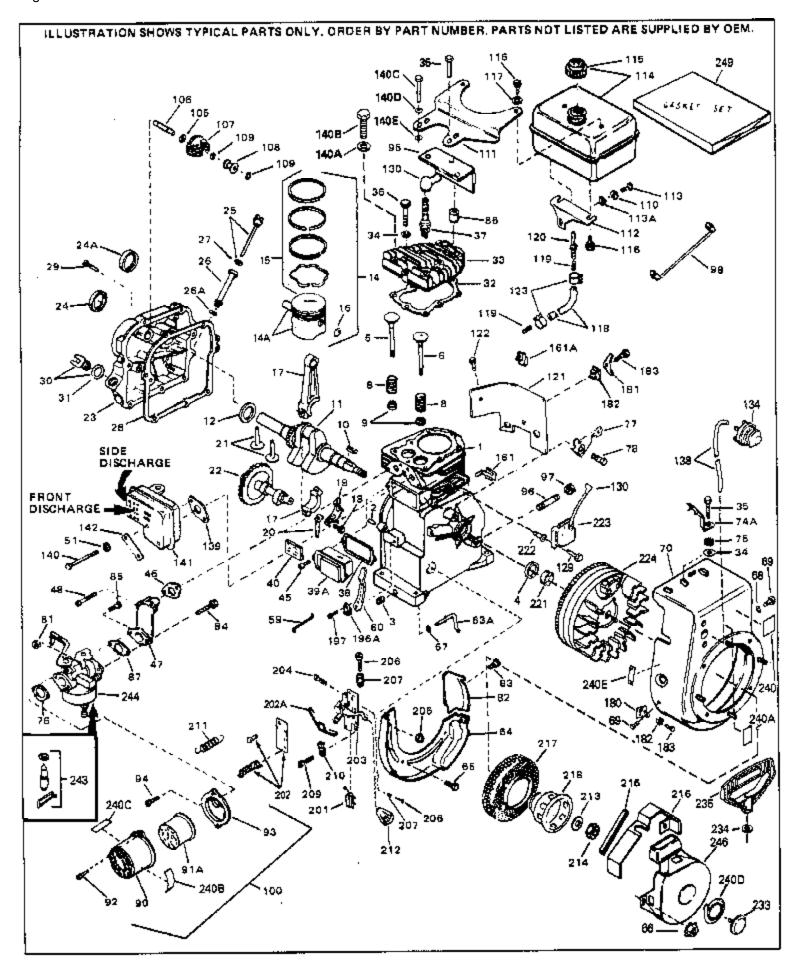

For Discount Tecumseh Engine Parts Call 606-678-9623 or 606-561-4983 HS50-67001D Page 1 of 8 Engine Parts List #1

www.mymowerparts.com

| Ref # | Part Number C     | Oty Description                                                                     |
|-------|-------------------|-------------------------------------------------------------------------------------|
| 1     | 33674B            | Cylinder (Incl. 2, 3 & 4) (2-13/16" B ore)                                          |
| 2     | 26727             | Pin, Dowel                                                                          |
| 3     | 27642             | Oil Drain Plug                                                                      |
| 4     | 32600             | Seal, Oil                                                                           |
| 5     | 32644A            | Intake Valve (Std.) (Incl. 9)                                                       |
| 5     | 32645A            | Intake Valve (1/32" OS) (Incl. 9)                                                   |
| 6     | 29313C            | Exhaust Valve (Std.) (Incl. 9)                                                      |
| 6     | 29315C            | Exhaust Valve (1/32" OS) (Incl. 9)                                                  |
| 8     | 31672             | Spring, Valve                                                                       |
| 9     | 31673             | Cap, Lower valve spring                                                             |
| 10    | 610961            | Key Flywheel                                                                        |
| 11    | 34728             | Crankshaft (Incl. 24)                                                               |
| 13    | 33876             | Gasket, Stator                                                                      |
| 14    | 34535             | Piston, Pin & Ring Set (Std.) (2-13/1 6" Bore)                                      |
| 14    | 34536             | Piston, Pin & Ring Set (.010" OS)                                                   |
| 14    | 34537             | Piston, Pin & Ring Set (.020" OS)                                                   |
| 14A   | 33562B            | Piston & Pin Ass'y.(Std.)(Incl.16)(2- 13/16")                                       |
| 14A   | 33563B            | Piston & Pin Ass'y. (.010" OS) (Incl. 16)                                           |
| 14A   | 33564B            | Piston & Pin Ass'y. (.020" OS) (Incl. 16)                                           |
| 15    | 33567             | Ring Set (Std.) (2-13/16" Bore)                                                     |
| 15    | 33568             | Ring Set (.010" OS)                                                                 |
| 15    | 33569             | Ring Set (.020" OS)                                                                 |
| 16    | 20381             | Ring, Piston pin retaining                                                          |
| 17    | 32875             | Rod Assy., Connecting (Incl. 18 & 20)                                               |
| 18    | 32610A            | Bolt, Connecting Rod                                                                |
| 20    | 32654             | Dipper, Oil                                                                         |
|       | 27241             | Lifter, Valve                                                                       |
|       | 33158             | Camshaft                                                                            |
|       | 30756B            | Cover, Cylinder (Incl. 24, 30, 31 & 1 06)                                           |
|       | 28540             | Seal, Oil                                                                           |
|       | 27677A            | * Gasket, Cylinder cover                                                            |
|       | 650451            | Screw, 1/4-20 x 1" (Use as required)                                                |
|       | 650488            | Screw, 1/4-20 x 1-1/4" (Use as required)                                            |
|       | 27625             | Plug, Oil filler (Incl. 31)                                                         |
|       | 29673             | * Gasket, Oil fill plug                                                             |
|       | 33554A            | Gasket, Cylinder head                                                               |
|       | 33016A            | Head, Cylinder(Incl. 35)                                                            |
|       | 26073             | Washer (Not used on late production)                                                |
|       | 650691<br>650694A | Washer (Use as required)                                                            |
|       | 650818            | Screw, 5/16-18 x 2" (Use as required)<br>Screw, 5/16-18 x 1-1/2" (Use as requi red) |
|       | 650865            | Screw, 5/16-18 x 2" (Use as required)                                               |
|       | 6021A             | Screw, 5/16-18 x 1-1/2" (As req;not w /650691)                                      |
|       | 33636             | Resistor Spark Plug (RJ-8C)                                                         |
|       | 31619A            | * Gasket, Breather                                                                  |
|       | 31337A            | Breather Ass'y. (Incl. 38 & 40)                                                     |
|       | 31410             | Element, Breather                                                                   |
|       | 650128            | Screw, 10-24 x 1/2"                                                                 |
|       | 33673A            | * Gasket, Intake (1/32" thick)                                                      |
|       | 33666             | Pipe, Intake                                                                        |
|       | 30646             | Screw, 1/4-20 x 1-3/8"                                                              |
|       | 32698             | Link, Governor-to-throttle                                                          |
|       | 31510             | Lever, Governor                                                                     |
|       | 31334             | Rod, Governor (Incl. 67)                                                            |
|       | 33342             | Baffle, Blower housing                                                              |
|       | 650561            | Screw, 1/4-20 x 5/8"                                                                |
|       | 29752             | Nut & Lockwasher Assy., 1/4-28 (As re quired)                                       |
| 66    |                   | Pop Rivet (Purchase locally)(Use as r equired)                                      |
|       | www mymoy         |                                                                                     |

www.mymowerparts.com

\_

| Ref #                                                                                              | Part Number                                                                                                                                         | Qty Description                                                                                                                                                                                                                                                                                                                                                                                                                                                                             |
|----------------------------------------------------------------------------------------------------|-----------------------------------------------------------------------------------------------------------------------------------------------------|---------------------------------------------------------------------------------------------------------------------------------------------------------------------------------------------------------------------------------------------------------------------------------------------------------------------------------------------------------------------------------------------------------------------------------------------------------------------------------------------|
| 67<br>68<br>69                                                                                     | 28277<br>650168<br>29212<br>33663C                                                                                                                  | Washer, Flat<br>Washer, Flat<br>Screw, 1/4-28 x 7/16"<br>Blower Housing (For electric starter) NOTE: In original<br>production some starters are riveted to the blower housing.<br>Replacement housing has threaded studs. Order four nuts<br>(29752) for remounting of starter.                                                                                                                                                                                                            |
| 75<br>76<br>77<br>78<br>81<br>82<br>83<br>84<br>85<br>86<br>87<br>90<br>92<br>93<br>94<br>95<br>98 | 30747   650890   27272A   34212   30200   29752   33341   650701   650870   28212   26756   31715   650152   31691   28820   33344   35349   730127 | Clip, Spark plug shorting<br>Lockwasher<br>* Gasket, Air cleaner<br>Bracket, Holddown<br>Screw, 10-24 x 9/16"<br>Nut & Lockwasher Assy., 1/4-28<br>Extension, Baffle<br>Screw, 8-18 x 7/16"<br>Screw, 1/4-28 x 7/8"<br>Screw, 1/4-28 x 1-11/16"<br>Spacer<br>* Gasket, Carburetor<br>Body, Air cleaner<br>Screw, 8-32 x 3/8"<br>Bracket, Air cleaner<br>Screw, 10-32 x 1/2"<br>Baffle, Heat<br>Ground Wire<br>Air Cleaner Ass'y. (Incl.76,76A,90A,91A,92,93,94, &<br>221A)(Use as required) |
| 105<br>106<br>107<br>108<br>109<br>111<br>113<br>114<br>115                                        | 28458<br>30590A<br>30574<br>30591<br>30588A<br>29193<br>28371B<br>650561<br>34711<br>410144B<br>33032                                               | Bearing, Ball<br>Washer, Flat<br>Shaft, Mechanical governor<br>Gear Assy.,Governor (Incl. 105)<br>Spool Governor<br>Ring, Retaining<br>Fuel Tank Bracket<br>Screw, 1/4-20 x 5/8"<br>Fuel Tank (Incl. 115 & 123)<br>Fuel Tank (Incl. 115 & 123)<br>Fuel Cap (Std.)(Wh.Plastic)(1-1/2" I. D.)<br>Fuel Cap (Red Plastic)(1-3/16" I.D.) (Spurt resistant, Low<br>profile)                                                                                                                       |
| 115                                                                                                | 34210                                                                                                                                               | Fuel Cap (Red Plastic)(1-3/16" I.D.) (Spurt resistant, High profile)                                                                                                                                                                                                                                                                                                                                                                                                                        |
| 118<br>118<br>118<br>119<br>121<br>122<br>123<br>129<br>130<br>139<br>140<br>140<br>140D           |                                                                                                                                                     | Screw, 1/4-15 x 7/8"<br>Line, Fuel (Braided 8.25")<br>Line, Fuel (Braided 16")<br>Line, Fuel (Braided 32")<br>Spring, Fuel line (Use as required)<br>Extension, Blower housing<br>Screw, 10-24 x 1/2"<br>Clamp, Fuel line (Use as required)<br>Screw, 1/4-20 x 5/8"<br>Cover, Spark plug<br>* Gasket, Muffler<br>Screw, 1/4-20 x 5/8"<br>Screw, 1/4-20 x 1/2" (Use as required )<br>Washer, flat                                                                                            |
| 140C                                                                                               | 650628A<br>WWW.MYMO                                                                                                                                 | 5/16-18 x 2-3/8"<br>Werparts.com                                                                                                                                                                                                                                                                                                                                                                                                                                                            |
|                                                                                                    |                                                                                                                                                     |                                                                                                                                                                                                                                                                                                                                                                                                                                                                                             |

|      |         | ty Description                                                                                                                                                                                                                                             |
|------|---------|------------------------------------------------------------------------------------------------------------------------------------------------------------------------------------------------------------------------------------------------------------|
|      | 33356   | Terminal, Ground                                                                                                                                                                                                                                           |
|      | 650548  | Screw, 8-32 x 5/16"                                                                                                                                                                                                                                        |
|      | 610973  | Terminal Assy. (Use as required)                                                                                                                                                                                                                           |
|      | 33857   | Spring Assy. (Used in late production )                                                                                                                                                                                                                    |
| 202A | 32923   | Spring, Torsion (Used in early produc tion)                                                                                                                                                                                                                |
| 203  | 730136A | Control Brkt (Incl.202,202A,204,205,2 06,207)                                                                                                                                                                                                              |
| 204  | 650139  | Screw, 8-32 x 1/2" (Use as required)                                                                                                                                                                                                                       |
| 204  | 650152  | Screw, 8-32 x 3/8" (Use as required)                                                                                                                                                                                                                       |
| 204  | 30200   | Screw, 10-24 9/16" (Use as required)                                                                                                                                                                                                                       |
| 205  | 30322   | Nut & Lockwasher (Use as required)                                                                                                                                                                                                                         |
| 206  | 650688  | Screw, 10-32 x 1" (Used on early prod uction)                                                                                                                                                                                                              |
| 206  | 650549  | Screw, 5-40 x 7/16" (Used on late pro duction)                                                                                                                                                                                                             |
| 207  | 32924   | Compression Spring (Used on early pro duction)                                                                                                                                                                                                             |
| 207  | 31342   | Compression Spring (Used on late prod uction)                                                                                                                                                                                                              |
| 209  | 28942   | Screw, 10-32 x 3/8"                                                                                                                                                                                                                                        |
| 210  | 27793   | Clip, Conduit                                                                                                                                                                                                                                              |
| 211  | 31426   | Spring, Extension                                                                                                                                                                                                                                          |
| 213  | 650815  | Washer, Belleville                                                                                                                                                                                                                                         |
| 214  | 650816  | Nut, Flywheel                                                                                                                                                                                                                                              |
| 217  | 33668   | Screen, Starter                                                                                                                                                                                                                                            |
| 218  | 34694   | Cup, Starter                                                                                                                                                                                                                                               |
| 221  | 34080   | Spacer, Flywheel key                                                                                                                                                                                                                                       |
| 222  | 650872  | Stud, Solid State Assy.                                                                                                                                                                                                                                    |
| 240  | 34346   | Decal. Instruction                                                                                                                                                                                                                                         |
| 240A | 550223  | Decal, Name                                                                                                                                                                                                                                                |
| 243  | 631021  | Inlet Needle, Seat & Clip Assy.                                                                                                                                                                                                                            |
| 244  | 631702  | Carburetor (Incl. 87) (Refer to Division 5, Section A, page 114                                                                                                                                                                                            |
|      |         | for breakdown)                                                                                                                                                                                                                                             |
| 245  | 611025  | Magneto NOTE: The complete magneto is not available as<br>an assembly. The magneto number is shown for reference<br>purposes only. Order component partsindividually, as shown<br>in partslist. (Refer to Division 5, Section B, page 39 for<br>breakdown) |
| 246  | 590420A | Rewind Starter NOTE: In original production some starters<br>are riveted to the blowerhousing. Replacement housing has<br>threaded studs. Order four nuts (29752) for remounting of<br>starter. (Refer to Division 5, Section C, page 25 for<br>breakdown) |
| 249  | 33683B  | * Gasket Set (Incl. items marked *)                                                                                                                                                                                                                        |