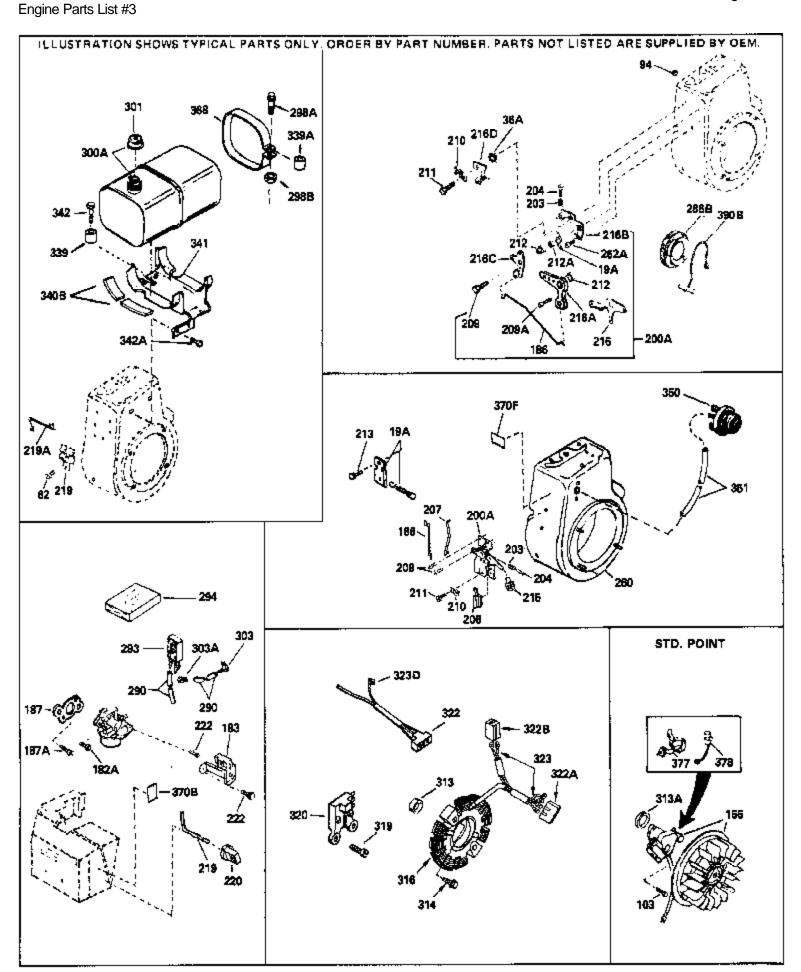

.                                                          |
| 432   | 611078          | A.C. Lighting Connector (Use as required) (Refer to Mechanics Handbook for installation instructions).                                                 |
| 432   | 611079          | D.C. Charging Connector (Use as required) (Refer to Mechanics Handbook for installation instructions).                                                 |
| 433   | 590611          | Alternator Shaft (4.00") (Use with engines equipped with cast aluminum starter)(Use as required) (Refer to Mechanics                                   |

Handbook for installation instructions).

Handbook for installation instructions).

Alternator Shaft (Use with engines equipped with stamped

steel starter)(Use as required) (Refer to Mechanics



www.mymowerparts.com

| Ref # | Part Number Qty    | Description                                                               |
|-------|--------------------|---------------------------------------------------------------------------|
|       | 650814             | Screw, Torx T-15, 10-24 x 1"                                              |
| 186   | 34661              | Link, Governor                                                            |
|       | 34677              | Control Bracket (Incl.19,19A,203,204, 206,209)                            |
|       | 31342              | Spring, Compression                                                       |
|       | 650549             | Screw, 5-40 x 7/16"                                                       |
|       | 610973