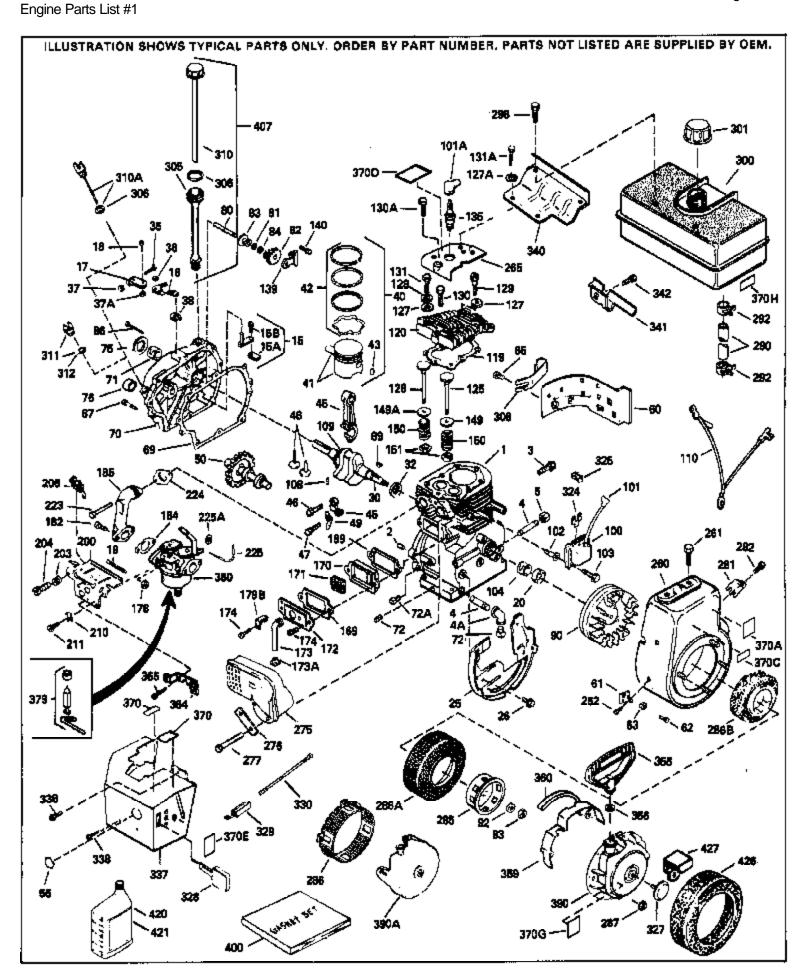

For Discount Tecumseh Engine Parts Call 606-678-9623 or 606-561-4983 HM80-155289G Page 1 of 11

www.mymowerparts.com

| Dof #                                                                                                                                                                                                                                                                                                                                                                                                                                                                                                                                                                                                                                                                                                                                                                                                                                                                                                                                                                                                                                                                                                                                                                                                                                                                                                                                                                                                                                                                                                                                                                                                                                                                                                                                                                                                                                                                                                                                                                                                                                                                                                                          | Part Number            | Description                                            |  |  |
|--------------------------------------------------------------------------------------------------------------------------------------------------------------------------------------------------------------------------------------------------------------------------------------------------------------------------------------------------------------------------------------------------------------------------------------------------------------------------------------------------------------------------------------------------------------------------------------------------------------------------------------------------------------------------------------------------------------------------------------------------------------------------------------------------------------------------------------------------------------------------------------------------------------------------------------------------------------------------------------------------------------------------------------------------------------------------------------------------------------------------------------------------------------------------------------------------------------------------------------------------------------------------------------------------------------------------------------------------------------------------------------------------------------------------------------------------------------------------------------------------------------------------------------------------------------------------------------------------------------------------------------------------------------------------------------------------------------------------------------------------------------------------------------------------------------------------------------------------------------------------------------------------------------------------------------------------------------------------------------------------------------------------------------------------------------------------------------------------------------------------------|------------------------|--------------------------------------------------------|--|--|
| -                                                                                                                                                                                                                                                                                                                                                                                                                                                                                                                                                                                                                                                                                                                                                                                                                                                                                                                                                                                                                                                                                                                                                                                                                                                                                                                                                                                                                                                                                                                                                                                                                                                                                                                                                                                                                                                                                                                                                                                                                                                                                                                              | Part Number Qty 34348B | Description Cylinder (Incl.2,20,72,72A) (3-1/8" B ore) |  |  |
|                                                                                                                                                                                                                                                                                                                                                                                                                                                                                                                                                                                                                                                                                                                                                                                                                                                                                                                                                                                                                                                                                                                                                                                                                                                                                                                                                                                                                                                                                                                                                                                                                                                                                                                                                                                                                                                                                                                                                                                                                                                                                                                                | 27652                  | Pin, Dowel                                             |  |  |
|                                                                                                                                                                                                                                                                                                                                                                                                                                                                                                                                                                                                                                                                                                                                                                                                                                                                                                                                                                                                                                                                                                                                                                                                                                                                                                                                                                                                                                                                                                                                                                                                                                                                                                                                                                                                                                                                                                                                                                                                                                                                                                                                | 650494                 | Screw, 6-40 x 5/16"                                    |  |  |
|                                                                                                                                                                                                                                                                                                                                                                                                                                                                                                                                                                                                                                                                                                                                                                                                                                                                                                                                                                                                                                                                                                                                                                                                                                                                                                                                                                                                                                                                                                                                                                                                                                                                                                                                                                                                                                                                                                                                                                                                                                                                                                                                | 30700                  | Yoke, Governor                                         |  |  |
|                                                                                                                                                                                                                                                                                                                                                                                                                                                                                                                                                                                                                                                                                                                                                                                                                                                                                                                                                                                                                                                                                                                                                                                                                                                                                                                                                                                                                                                                                                                                                                                                                                                                                                                                                                                                                                                                                                                                                                                                                                                                                                                                | 30699C                 | Rod Assy., Governor (Incl. 15A & 15B)                  |  |  |
|                                                                                                                                                                                                                                                                                                                                                                                                                                                                                                                                                                                                                                                                                                                                                                                                                                                                                                                                                                                                                                                                                                                                                                                                                                                                                                                                                                                                                                                                                                                                                                                                                                                                                                                                                                                                                                                                                                                                                                                                                                                                                                                                | 33454                  | Governor Lever Assy.                                   |  |  |
|                                                                                                                                                                                                                                                                                                                                                                                                                                                                                                                                                                                                                                                                                                                                                                                                                                                                                                                                                                                                                                                                                                                                                                                                                                                                                                                                                                                                                                                                                                                                                                                                                                                                                                                                                                                                                                                                                                                                                                                                                                                                                                                                | 29916                  | Clamp, Governor lever                                  |  |  |
|                                                                                                                                                                                                                                                                                                                                                                                                                                                                                                                                                                                                                                                                                                                                                                                                                                                                                                                                                                                                                                                                                                                                                                                                                                                                                                                                                                                                                                                                                                                                                                                                                                                                                                                                                                                                                                                                                                                                                                                                                                                                                                                                | 650548                 | Screw, 8-32 x 5/16"                                    |  |  |
|                                                                                                                                                                                                                                                                                                                                                                                                                                                                                                                                                                                                                                                                                                                                                                                                                                                                                                                                                                                                                                                                                                                                                                                                                                                                                                                                                                                                                                                                                                                                                                                                                                                                                                                                                                                                                                                                                                                                                                                                                                                                                                                                | 34663                  | Spring, Speed control                                  |  |  |
|                                                                                                                                                                                                                                                                                                                                                                                                                                                                                                                                                                                                                                                                                                                                                                                                                                                                                                                                                                                                                                                                                                                                                                                                                                                                                                                                                                                                                                                                                                                                                                                                                                                                                                                                                                                                                                                                                                                                                                                                                                                                                                                                | 32630                  | Seal, Oil                                              |  |  |
|                                                                                                                                                                                                                                                                                                                                                                                                                                                                                                                                                                                                                                                                                                                                                                                                                                                                                                                                                                                                                                                                                                                                                                                                                                                                                                                                                                                                                                                                                                                                                                                                                                                                                                                                                                                                                                                                                                                                                                                                                                                                                                                                | 35256A                 | Baffle, Blower housing                                 |  |  |
| 26                                                                                                                                                                                                                                                                                                                                                                                                                                                                                                                                                                                                                                                                                                                                                                                                                                                                                                                                                                                                                                                                                                                                                                                                                                                                                                                                                                                                                                                                                                                                                                                                                                                                                                                                                                                                                                                                                                                                                                                                                                                                                                                             | 650561                 | Screw, 1/4-20 x 5/8"                                   |  |  |
| 30                                                                                                                                                                                                                                                                                                                                                                                                                                                                                                                                                                                                                                                                                                                                                                                                                                                                                                                                                                                                                                                                                                                                                                                                                                                                                                                                                                                                                                                                                                                                                                                                                                                                                                                                                                                                                                                                                                                                                                                                                                                                                                                             | 35198                  | Crankshaft (Incl. 108 & 109)                           |  |  |
| 35                                                                                                                                                                                                                                                                                                                                                                                                                                                                                                                                                                                                                                                                                                                                                                                                                                                                                                                                                                                                                                                                                                                                                                                                                                                                                                                                                                                                                                                                                                                                                                                                                                                                                                                                                                                                                                                                                                                                                                                                                                                                                                                             | 29826                  | Screw, 10-32 x 3/4"                                    |  |  |
| 36                                                                                                                                                                                                                                                                                                                                                                                                                                                                                                                                                                                                                                                                                                                                                                                                                                                                                                                                                                                                                                                                                                                                                                                                                                                                                                                                                                                                                                                                                                                                                                                                                                                                                                                                                                                                                                                                                                                                                                                                                                                                                                                             | 29918                  | Lockwasher, # 8 E.T.                                   |  |  |
|                                                                                                                                                                                                                                                                                                                                                                                                                                                                                                                                                                                                                                                                                                                                                                                                                                                                                                                                                                                                                                                                                                                                                                                                                                                                                                                                                                                                                                                                                                                                                                                                                                                                                                                                                                                                                                                                                                                                                                                                                                                                                                                                | 29216                  | Nut & Lockwasher, 10-32 "Keps"                         |  |  |
|                                                                                                                                                                                                                                                                                                                                                                                                                                                                                                                                                                                                                                                                                                                                                                                                                                                                                                                                                                                                                                                                                                                                                                                                                                                                                                                                                                                                                                                                                                                                                                                                                                                                                                                                                                                                                                                                                                                                                                                                                                                                                                                                | 30322                  | Locknut, Hex "Keps", 8-32                              |  |  |
|                                                                                                                                                                                                                                                                                                                                                                                                                                                                                                                                                                                                                                                                                                                                                                                                                                                                                                                                                                                                                                                                                                                                                                                                                                                                                                                                                                                                                                                                                                                                                                                                                                                                                                                                                                                                                                                                                                                                                                                                                                                                                                                                | 29642                  | Ring, Retaining                                        |  |  |
|                                                                                                                                                                                                                                                                                                                                                                                                                                                                                                                                                                                                                                                                                                                                                                                                                                                                                                                                                                                                                                                                                                                                                                                                                                                                                                                                                                                                                                                                                                                                                                                                                                                                                                                                                                                                                                                                                                                                                                                                                                                                                                                                | 34552                  | Piston, Pin & Ring Set (Std.) (3-1/8")                 |  |  |
|                                                                                                                                                                                                                                                                                                                                                                                                                                                                                                                                                                                                                                                                                                                                                                                                                                                                                                                                                                                                                                                                                                                                                                                                                                                                                                                                                                                                                                                                                                                                                                                                                                                                                                                                                                                                                                                                                                                                                                                                                                                                                                                                | 34553                  | Piston, Pin & Ring Set (.010" OS)                      |  |  |
|                                                                                                                                                                                                                                                                                                                                                                                                                                                                                                                                                                                                                                                                                                                                                                                                                                                                                                                                                                                                                                                                                                                                                                                                                                                                                                                                                                                                                                                                                                                                                                                                                                                                                                                                                                                                                                                                                                                                                                                                                                                                                                                                | 34554                  | Piston, Pin & Ring Set (.020" OS)                      |  |  |
|                                                                                                                                                                                                                                                                                                                                                                                                                                                                                                                                                                                                                                                                                                                                                                                                                                                                                                                                                                                                                                                                                                                                                                                                                                                                                                                                                                                                                                                                                                                                                                                                                                                                                                                                                                                                                                                                                                                                                                                                                                                                                                                                | 34329A                 | Piston & Pin Ass'y.(Std)(Incl.43)(3-1 /8")             |  |  |
|                                                                                                                                                                                                                                                                                                                                                                                                                                                                                                                                                                                                                                                                                                                                                                                                                                                                                                                                                                                                                                                                                                                                                                                                                                                                                                                                                                                                                                                                                                                                                                                                                                                                                                                                                                                                                                                                                                                                                                                                                                                                                                                                | 34330A                 | Piston & Pin Ass'y. (.010" OS)(Incl. 43)               |  |  |
|                                                                                                                                                                                                                                                                                                                                                                                                                                                                                                                                                                                                                                                                                                                                                                                                                                                                                                                                                                                                                                                                                                                                                                                                                                                                                                                                                                                                                                                                                                                                                                                                                                                                                                                                                                                                                                                                                                                                                                                                                                                                                                                                | 34331A                 | Piston & Pin Ass'y. (.020" OS)(Incl. 43)               |  |  |
|                                                                                                                                                                                                                                                                                                                                                                                                                                                                                                                                                                                                                                                                                                                                                                                                                                                                                                                                                                                                                                                                                                                                                                                                                                                                                                                                                                                                                                                                                                                                                                                                                                                                                                                                                                                                                                                                                                                                                                                                                                                                                                                                | 34332                  | Ring Set (Std.) (3-1/8" Bore)                          |  |  |
|                                                                                                                                                                                                                                                                                                                                                                                                                                                                                                                                                                                                                                                                                                                                                                                                                                                                                                                                                                                                                                                                                                                                                                                                                                                                                                                                                                                                                                                                                                                                                                                                                                                                                                                                                                                                                                                                                                                                                                                                                                                                                                                                | 34333<br>34334         | Ring Set (.010" OS)<br>Ring Set (.020" OS)             |  |  |
|                                                                                                                                                                                                                                                                                                                                                                                                                                                                                                                                                                                                                                                                                                                                                                                                                                                                                                                                                                                                                                                                                                                                                                                                                                                                                                                                                                                                                                                                                                                                                                                                                                                                                                                                                                                                                                                                                                                                                                                                                                                                                                                                | 27888                  | Ring, Piston pin retaining                             |  |  |
|                                                                                                                                                                                                                                                                                                                                                                                                                                                                                                                                                                                                                                                                                                                                                                                                                                                                                                                                                                                                                                                                                                                                                                                                                                                                                                                                                                                                                                                                                                                                                                                                                                                                                                                                                                                                                                                                                                                                                                                                                                                                                                                                | 32591C                 | Rod Assy., Connecting (Incl. 49)                       |  |  |
|                                                                                                                                                                                                                                                                                                                                                                                                                                                                                                                                                                                                                                                                                                                                                                                                                                                                                                                                                                                                                                                                                                                                                                                                                                                                                                                                                                                                                                                                                                                                                                                                                                                                                                                                                                                                                                                                                                                                                                                                                                                                                                                                | 650662C                | Bolt, Connecting rod (2 pieces)                        |  |  |
|                                                                                                                                                                                                                                                                                                                                                                                                                                                                                                                                                                                                                                                                                                                                                                                                                                                                                                                                                                                                                                                                                                                                                                                                                                                                                                                                                                                                                                                                                                                                                                                                                                                                                                                                                                                                                                                                                                                                                                                                                                                                                                                                | 34034                  | Lifter, Valve                                          |  |  |
|                                                                                                                                                                                                                                                                                                                                                                                                                                                                                                                                                                                                                                                                                                                                                                                                                                                                                                                                                                                                                                                                                                                                                                                                                                                                                                                                                                                                                                                                                                                                                                                                                                                                                                                                                                                                                                                                                                                                                                                                                                                                                                                                | 34242                  | Dipper, Oil                                            |  |  |
|                                                                                                                                                                                                                                                                                                                                                                                                                                                                                                                                                                                                                                                                                                                                                                                                                                                                                                                                                                                                                                                                                                                                                                                                                                                                                                                                                                                                                                                                                                                                                                                                                                                                                                                                                                                                                                                                                                                                                                                                                                                                                                                                | 34143                  | Camshaft (MCR)                                         |  |  |
|                                                                                                                                                                                                                                                                                                                                                                                                                                                                                                                                                                                                                                                                                                                                                                                                                                                                                                                                                                                                                                                                                                                                                                                                                                                                                                                                                                                                                                                                                                                                                                                                                                                                                                                                                                                                                                                                                                                                                                                                                                                                                                                                | 33273A                 | Extension, Blower housing                              |  |  |
|                                                                                                                                                                                                                                                                                                                                                                                                                                                                                                                                                                                                                                                                                                                                                                                                                                                                                                                                                                                                                                                                                                                                                                                                                                                                                                                                                                                                                                                                                                                                                                                                                                                                                                                                                                                                                                                                                                                                                                                                                                                                                                                                | 650128                 | Screw, 10-24 x 1/2"                                    |  |  |
|                                                                                                                                                                                                                                                                                                                                                                                                                                                                                                                                                                                                                                                                                                                                                                                                                                                                                                                                                                                                                                                                                                                                                                                                                                                                                                                                                                                                                                                                                                                                                                                                                                                                                                                                                                                                                                                                                                                                                                                                                                                                                                                                | 35262                  | * Gasket, Cylinder cover                               |  |  |
|                                                                                                                                                                                                                                                                                                                                                                                                                                                                                                                                                                                                                                                                                                                                                                                                                                                                                                                                                                                                                                                                                                                                                                                                                                                                                                                                                                                                                                                                                                                                                                                                                                                                                                                                                                                                                                                                                                                                                                                                                                                                                                                                | 33367B                 | Cylinder Cover (Incl. 71, 75, 80, 311 & 312)           |  |  |
| 71                                                                                                                                                                                                                                                                                                                                                                                                                                                                                                                                                                                                                                                                                                                                                                                                                                                                                                                                                                                                                                                                                                                                                                                                                                                                                                                                                                                                                                                                                                                                                                                                                                                                                                                                                                                                                                                                                                                                                                                                                                                                                                                             | 33368                  | Bushing, Crankshaft                                    |  |  |
| 72                                                                                                                                                                                                                                                                                                                                                                                                                                                                                                                                                                                                                                                                                                                                                                                                                                                                                                                                                                                                                                                                                                                                                                                                                                                                                                                                                                                                                                                                                                                                                                                                                                                                                                                                                                                                                                                                                                                                                                                                                                                                                                                             | 27642                  | Plug, Oil drain                                        |  |  |
| 75                                                                                                                                                                                                                                                                                                                                                                                                                                                                                                                                                                                                                                                                                                                                                                                                                                                                                                                                                                                                                                                                                                                                                                                                                                                                                                                                                                                                                                                                                                                                                                                                                                                                                                                                                                                                                                                                                                                                                                                                                                                                                                                             | 31950                  | Seal, Oil                                              |  |  |
|                                                                                                                                                                                                                                                                                                                                                                                                                                                                                                                                                                                                                                                                                                                                                                                                                                                                                                                                                                                                                                                                                                                                                                                                                                                                                                                                                                                                                                                                                                                                                                                                                                                                                                                                                                                                                                                                                                                                                                                                                                                                                                                                | 31845                  | Shaft, Mechanical governor                             |  |  |
|                                                                                                                                                                                                                                                                                                                                                                                                                                                                                                                                                                                                                                                                                                                                                                                                                                                                                                                                                                                                                                                                                                                                                                                                                                                                                                                                                                                                                                                                                                                                                                                                                                                                                                                                                                                                                                                                                                                                                                                                                                                                                                                                | 30590A                 | Washer, Flat                                           |  |  |
|                                                                                                                                                                                                                                                                                                                                                                                                                                                                                                                                                                                                                                                                                                                                                                                                                                                                                                                                                                                                                                                                                                                                                                                                                                                                                                                                                                                                                                                                                                                                                                                                                                                                                                                                                                                                                                                                                                                                                                                                                                                                                                                                | 30591                  | Gear Assy., Governor (Incl. 81)                        |  |  |
|                                                                                                                                                                                                                                                                                                                                                                                                                                                                                                                                                                                                                                                                                                                                                                                                                                                                                                                                                                                                                                                                                                                                                                                                                                                                                                                                                                                                                                                                                                                                                                                                                                                                                                                                                                                                                                                                                                                                                                                                                                                                                                                                | 30588A                 | Spool, Governor                                        |  |  |
|                                                                                                                                                                                                                                                                                                                                                                                                                                                                                                                                                                                                                                                                                                                                                                                                                                                                                                                                                                                                                                                                                                                                                                                                                                                                                                                                                                                                                                                                                                                                                                                                                                                                                                                                                                                                                                                                                                                                                                                                                                                                                                                                | 29193                  | Ring, Retaining                                        |  |  |
|                                                                                                                                                                                                                                                                                                                                                                                                                                                                                                                                                                                                                                                                                                                                                                                                                                                                                                                                                                                                                                                                                                                                                                                                                                                                                                                                                                                                                                                                                                                                                                                                                                                                                                                                                                                                                                                                                                                                                                                                                                                                                                                                | 650833                 | Screw, 1/4-20 x 1-3/16"                                |  |  |
|                                                                                                                                                                                                                                                                                                                                                                                                                                                                                                                                                                                                                                                                                                                                                                                                                                                                                                                                                                                                                                                                                                                                                                                                                                                                                                                                                                                                                                                                                                                                                                                                                                                                                                                                                                                                                                                                                                                                                                                                                                                                                                                                | 650832                 | Screw, 1/4-20 x 1-11/16"                               |  |  |
|                                                                                                                                                                                                                                                                                                                                                                                                                                                                                                                                                                                                                                                                                                                                                                                                                                                                                                                                                                                                                                                                                                                                                                                                                                                                                                                                                                                                                                                                                                                                                                                                                                                                                                                                                                                                                                                                                                                                                                                                                                                                                                                                | 32589                  | Key, Flywheel                                          |  |  |
|                                                                                                                                                                                                                                                                                                                                                                                                                                                                                                                                                                                                                                                                                                                                                                                                                                                                                                                                                                                                                                                                                                                                                                                                                                                                                                                                                                                                                                                                                                                                                                                                                                                                                                                                                                                                                                                                                                                                                                                                                                                                                                                                | 611090                 | Flywheel Washar Ballovilla                             |  |  |
|                                                                                                                                                                                                                                                                                                                                                                                                                                                                                                                                                                                                                                                                                                                                                                                                                                                                                                                                                                                                                                                                                                                                                                                                                                                                                                                                                                                                                                                                                                                                                                                                                                                                                                                                                                                                                                                                                                                                                                                                                                                                                                                                | 650815<br>8116         | Washer, Belleville<br>Nut, Hex (1/2-20)                |  |  |
|                                                                                                                                                                                                                                                                                                                                                                                                                                                                                                                                                                                                                                                                                                                                                                                                                                                                                                                                                                                                                                                                                                                                                                                                                                                                                                                                                                                                                                                                                                                                                                                                                                                                                                                                                                                                                                                                                                                                                                                                                                                                                                                                | 35135                  | Lamination Assy., Solid State                          |  |  |
|                                                                                                                                                                                                                                                                                                                                                                                                                                                                                                                                                                                                                                                                                                                                                                                                                                                                                                                                                                                                                                                                                                                                                                                                                                                                                                                                                                                                                                                                                                                                                                                                                                                                                                                                                                                                                                                                                                                                                                                                                                                                                                                                | 610118                 | Cover, Spark plug (Use as required)                    |  |  |
|                                                                                                                                                                                                                                                                                                                                                                                                                                                                                                                                                                                                                                                                                                                                                                                                                                                                                                                                                                                                                                                                                                                                                                                                                                                                                                                                                                                                                                                                                                                                                                                                                                                                                                                                                                                                                                                                                                                                                                                                                                                                                                                                | 650872                 | Stud, Lamination mounting                              |  |  |
|                                                                                                                                                                                                                                                                                                                                                                                                                                                                                                                                                                                                                                                                                                                                                                                                                                                                                                                                                                                                                                                                                                                                                                                                                                                                                                                                                                                                                                                                                                                                                                                                                                                                                                                                                                                                                                                                                                                                                                                                                                                                                                                                | 650814                 | Screw, Torx T-15, 10-24 x 1"                           |  |  |
|                                                                                                                                                                                                                                                                                                                                                                                                                                                                                                                                                                                                                                                                                                                                                                                                                                                                                                                                                                                                                                                                                                                                                                                                                                                                                                                                                                                                                                                                                                                                                                                                                                                                                                                                                                                                                                                                                                                                                                                                                                                                                                                                | 29783                  | Pin, Crankshaft gear                                   |  |  |
|                                                                                                                                                                                                                                                                                                                                                                                                                                                                                                                                                                                                                                                                                                                                                                                                                                                                                                                                                                                                                                                                                                                                                                                                                                                                                                                                                                                                                                                                                                                                                                                                                                                                                                                                                                                                                                                                                                                                                                                                                                                                                                                                | 33245                  | Gear, Crankshaft                                       |  |  |
|                                                                                                                                                                                                                                                                                                                                                                                                                                                                                                                                                                                                                                                                                                                                                                                                                                                                                                                                                                                                                                                                                                                                                                                                                                                                                                                                                                                                                                                                                                                                                                                                                                                                                                                                                                                                                                                                                                                                                                                                                                                                                                                                | 35187                  | Ground Wire                                            |  |  |
| www.mymowerparts.com                                                                                                                                                                                                                                                                                                                                                                                                                                                                                                                                                                                                                                                                                                                                                                                                                                                                                                                                                                                                                                                                                                                                                                                                                                                                                                                                                                                                                                                                                                                                                                                                                                                                                                                                                                                                                                                                                                                                                                                                                                                                                                           |                        |                                                        |  |  |
| The state of the s |                        |                                                        |  |  |