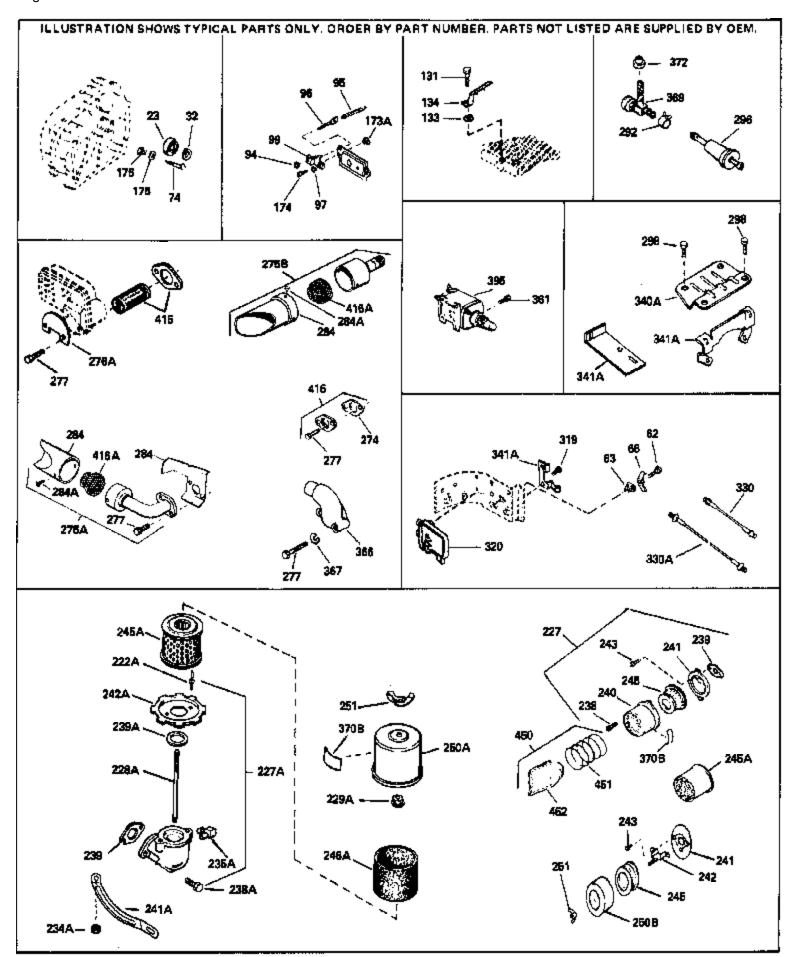

|
| 432   | 611078          | A.C. Lighting Connector (Use as required) (Refer to Mechanics Handbook for installation instructions).                                                        |
| 432   | 611079          | D.C. Charging Connector (Use as required) (Refer to Mechanics Handbook for installation instructions).                                                        |
| 433   | 590611          | Alternator Shaft (4.00") (Use with engines equipped with cast aluminum starter)(Use as required) (Refer to Mechanics Handbook for installation instructions). |
| 433   | 590636          | Alternator Shaft (Use with engines equipped with stamped steel starter)(Use as required) (Refer to Mechanics Handbook for installation instructions).         |

Engine Parts List #2



www.mymowerparts.com

| 74<br>97<br>131<br>131<br>131<br>174<br>174<br>227                    | Part Number 31855 650802 650737 650738 650128 650597 730127                                                   | Qty | Description Retainer, Bearing Lockwasher, Heavy split, #10 (Buy loc ally) Screw, 1/4-20 x 5/8" (Use as required ) Screw, 1/4-20 x 1/2" (Use as required ) Screw, 1/4-20 x 5/8" (Use as required ) Screw, 1/4-20 x 5/8" (Use as required ) Screw, 10-24 x 1/2" Screw, 10-24 x 5/8" Air Cleaner Ass'y. (Incl.238,239,240,241,243,245 & 370) (Use as required) |
|-----------------------------------------------------------------------|---------------------------------------------------------------------------------------------------------------|-----|-------------------------------------------