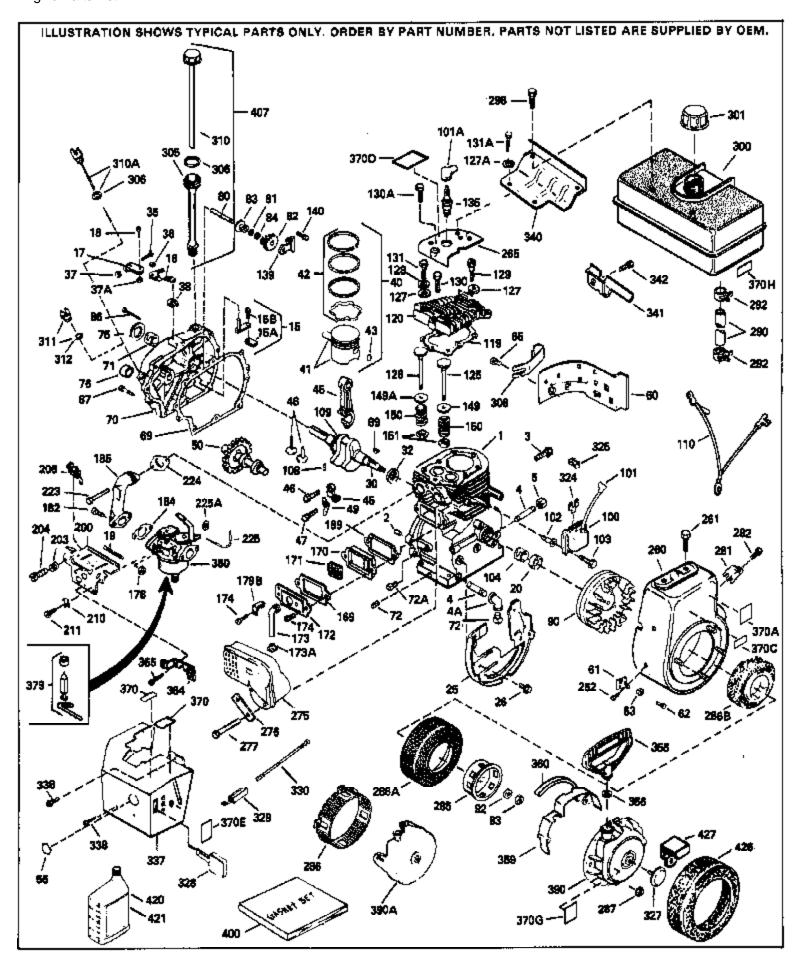

For Discount Tecumseh Engine Parts Call 606-678-9623 or 606-561-4983 HM80-155288G Engine Parts List #1

|     |                  | Description                                  |
|-----|------------------|----------------------------------------------|
|     | 34348B           | Cylinder (Incl.2,20,72,72A) (3-1/8" B ore)   |
|     | 27652            | Pin, Dowel                                   |
|     | 30700            | Yoke, Governor                               |
|     | 650494           | Screw, 6-40 x 5/16"                          |
|     | 30699C           | Rod Assy., Governor (Incl. 15A & 15B)        |
|     | 33454            | Governor Lever Assy.                         |
|     | 29916            | Clamp, Governor lever                        |
|     | 650548           | Screw, 8-32 x 5/16"                          |
|     | 32630            | Seal, Oil                                    |
|     | 35256A           | Baffle, Blower housing                       |
|     | 650561           | Screw, 1/4-20 x 5/8"                         |
|     | 35255            | Crankshaft (Incl. 108 & 109)                 |
|     | 29826            | Screw, 10-32 x 3/4"                          |
|     | 29918            | Lockwasher, #8 E.T.                          |
|     | 29216            | Nut & Lockwasher, 10-32 "Keps"               |
|     | 30322            | Locknut, Hex "Keps", 8-32                    |
|     | 29642            | Ring, Retaining                              |
|     | 34552            | Piston, Pin & Ring Set (Std.) (3-1/8")       |
|     | 34553            | Piston, Pin & Ring Set (.010" OS)            |
|     | 34554            | Piston, Pin & Ring Set (.020" OS)            |
|     | 34329A           | Piston & Pin Ass'y.(Std)(Incl.43)(3-1 /8")   |
|     | 34330A           | Piston & Pin Ass'y. (.010" OS)(Incl. 43)     |
|     | 34331A           | Piston & Pin Ass'y. (.020" OS)(Incl. 43)     |
|     | 34332            | Ring Set (Std.) (3-1/8" Bore)                |
|     | 34333            | Ring Set (.010" OS)                          |
|     | 34334            | Ring Set (.020" OS)                          |
|     | 27888            | Ring, Piston pin retaining                   |
|     | 32591C           | Rod Assy., Connecting (Incl. 49)             |
|     | 650662C          | Bolt, Connecting rod (2 pieces)              |
|     | 34034            | Lifter, Valve                                |
|     | 34242            | Dipper, Oil                                  |
|     | 34143            | Camshaft (MCR)                               |
|     | 33273A           | Extension, Blower housing                    |
|     | 650128           | Screw, 10-24 x 1/2"                          |
|     | 35262            | * Gasket, Cylinder cover                     |
|     | 33367B           | Cylinder Cover (Incl. 71, 75, 80, 311 & 312) |
|     | 33368            | Bushing, Crankshaft                          |
|     | 27642            | Plug, Oil drain                              |
|     | 31950            | Seal, Oil                                    |
|     | 31845            | Shaft, Mechanical governor                   |
|     | 30590A           | Washer, Flat                                 |
|     | 30591            | Gear Assy., Governor (Incl. 81)              |
|     | 30588A           | Spool, Governor                              |
|     | 29193            | Ring, Retaining                              |
|     | 650833           | Screw, 1/4-20 x 1-3/16"                      |
|     | 650832<br>23580  | Screw, 1/4-20 x 1-11/16"                     |
|     | 32589            | Key, Flywheel                                |
|     | 611090           | Flywheel                                     |
|     | 650815<br>8116   | Washer, Belleville                           |
|     | 8116             | Nut, Hex (1/2-20)                            |
|     | 35135            | Lamination Assy., Solid State                |
|     | 610118           | Cover, Spark plug (Use as required)          |
|     | 650872<br>650814 | Stud, Lamination mounting                    |
|     | 650814<br>20782  | Screw, Torx T-15, 10-24 x 1"                 |
|     | 29783            | Pin, Crankshaft gear                         |
|     | 33245            | Gear, Crankshaft                             |
|     | 34041A           | * Gasket, Head                               |
| 120 |                  | Head, Cylinder                               |
|     | <u>\\\\\\\\</u>  |                                              |

| 125<br>125<br>126<br>126<br>127A<br>127A<br>127A<br>127<br>128<br>129                                                                                                                                                                                                                                                     | Part Number<br>27878A<br>27880A<br>34035<br>34036<br>26073<br>650570<br>650691<br>650690<br>650727<br>6021A                                                                                                                                                                                                                                                                        | Qty | Description<br>Exhaust Valve (Std.) (Incl. 151)<br>Exhaust Valve (1/32" OS) (Incl. 151)<br>Intake Valve (Std.) (Incl. 151)<br>Intake Valve (1/32" OS) (Incl. 151)<br>Washer, Flat (Use as required)<br>Washer, Flat (Use as required)<br>Washer, Isat (Use as required)<br>Washer, Belleville<br>Screw, 5/16-18 x 1-3/4" (Use as required)<br>Screw, 5/16-18 x 1-1/2" (Use as required, but do notuse with<br>650691 washer)                                                                                                                                                                                                                                                                                                                                                                                                                                                                                                                                                                                                                                                                                                                                                                                                                                                                                                                                                                                                                                                                                                                                                                                                                                                                                                                                                                                                                                                                                                                                                                                                                                                                                                                                                                                                                                                      |
|---------------------------------------------------------------------------------------------------------------------------------------------------------------------------------------------------------------------------------------------------------------------------------------------------------------------------|------------------------------------------------------------------------------------------------------------------------------------------------------------------------------------------------------------------------------------------------------------------------------------------------------------------------------------------------------------------------------------|-----|-----------------------------------------------------------------------------------------------------------------------------------------------------------------------------------------------------------------------------------------------------------------------------------------------------------------------------------------------------------------------------------------------------------------------------------------------------------------------------------------------------------------------------------------------------------------------------------------------------------------------------------------------------------------------------------------------------------------------------------------------------------------------------------------------------------------------------------------------------------------------------------------------------------------------------------------------------------------------------------------------------------------------------------------------------------------------------------------------------------------------------------------------------------------------------------------------------------------------------------------------------------------------------------------------------------------------------------------------------------------------------------------------------------------------------------------------------------------------------------------------------------------------------------------------------------------------------------------------------------------------------------------------------------------------------------------------------------------------------------------------------------------------------------------------------------------------------------------------------------------------------------------------------------------------------------------------------------------------------------------------------------------------------------------------------------------------------------------------------------------------------------------------------------------------------------------------------------------------------------------------------------------------------------|
| 131<br>131<br>131<br>131A<br>131A<br>131A<br>135<br>139<br>140<br>149<br>149A<br>150<br>151<br>169<br>170<br>171<br>172<br>173<br>174<br>177<br>173<br>174<br>178<br>179B<br>182<br>184<br>179B<br>182<br>184<br>179B<br>182<br>206<br>223<br>224<br>260<br>261<br>265<br>275<br>275C<br>276<br>277<br>277A<br>281<br>282 | 650694A<br>650802<br>650737<br>650738<br>650713<br>792028<br>33636<br>33369<br>650836<br>27882<br>35862<br>27881<br>32581<br>27896A<br>28423<br>28424<br>28425<br>35350<br>650128<br>650597<br>29752<br>30593<br>30088A<br>33263<br>34707<br>610973<br>650378<br>27915A<br>33375D<br>650788<br>29747B<br>33272B<br>33280A<br>35824<br>31588<br>650729<br>650696<br>33013<br>650760 |     | Screw, 5/16-18 x 2" (Use as required)<br>Screw, 1/4-20 x 5/8" (Use as required )<br>Screw, 1/4-20 x 1/2" (Use as required )<br>Screw, 5/16-18 x 5/8" (Use as required )<br>Screw, 5/16-18 x 7/8" (Use as required )<br>Resistor Spark Plug (RJ17LM)<br>Bracket, Governor gear<br>Screw, 10-24 x 1/2"<br>Cap, Upper valve spring<br>Seal Assy., Intake valve<br>Spring, Valve<br>Cap, Lower valve spring<br>* Gasket, Breather cover<br>Body, Breather<br>Element, Breather<br>Cover, Valve spring<br>Tube, Breather<br>Cover, Valve spring<br>Tube, Breather<br>Screw, 10-24 x 1/2"<br>Screw, 10-24 x 1/2"<br>Screw, 10-24 x 5/8"<br>Nut & Lockwasher, 1/4-28<br>Clip, Primer line (Use as required)<br>Screw, 1/4-28 x 1"<br>* Gasket, Carburetor<br>Pipe, Intake<br>Terminal Assy. (Use as required)<br>Screw, 5/16-18 x 3/4" (Use as required) |
| 286A<br>287<br>290<br>290<br>290                                                                                                                                                                                                                                                                                          | 32125<br>35194<br>29752<br>29774<br>30705<br>30962<br>26460                                                                                                                                                                                                                                                                                                                        |     | Cup, Starter<br>Screen, Starter<br>Nut & Lockwasher, 1/4-28<br>Fuel Line (Braided 8-1/4")(21 cm)(As req.)<br>Fuel Line (Braided 16")(41 cm)(Use as req.)<br>Fuel Line (Braided 32")(81 cm)(Use as req.)<br>Clamp, Fuel line (Use as required)                                                                                                                                                                                                                                                                                                                                                                                                                                                                                                                                                                                                                                                                                                                                                                                                                                                                                                                                                                                                                                                                                                                                                                                                                                                                                                                                                                                                                                                                                                                                                                                                                                                                                                                                                                                                                                                                                                                                                                                                                                     |

|                                                                                            |                                                                                                                                 | y Description                                                                                                                                                                                                                                                                                                                                                                                                                                                                                                    |
|--------------------------------------------------------------------------------------------|---------------------------------------------------------------------------------------------------------------------------------|------------------------------------------------------------------------------------------------------------------------------------------------------------------------------------------------------------------------------------------------------------------------------------------------------------------------------------------------------------------------------------------------------------------------------------------------------------------------------------------------------------------|
|                                                                                            | 650665<br>34156A                                                                                                                | Screw, 1/4-15 x 7/8"<br>Fuel Tank (Incl. 292 & 301) NOTE: These tanks were<br>builtwith different size fuel inlet openings. Tanks with the<br>1-3/16" I.D. opening use fuel cap 34210. Tanks with the<br>1-1/2" I.D. opening use fuel cap 35355.                                                                                                                                                                                                                                                                 |
|                                                                                            | 410144B<br>33032                                                                                                                | Fuel Cap (White Plastic)(Std)(1-1/2" I.D.)<br>Fuel Cap (Red Plastic) (Spurt Resistant, Low Profile) (1-3/16"<br>I.D.)                                                                                                                                                                                                                                                                                                                                                                                            |
| 301                                                                                        | 34210                                                                                                                           | Fuel Cap (Red Plastic) (Spurt Resistant, High Profile)<br>(1-3/16" I.D)                                                                                                                                                                                                                                                                                                                                                                                                                                          |
| 305<br>306<br>310<br>325<br>325<br>340<br>341<br>342<br>370<br>370J<br>370J<br>370A<br>379 | 35355<br>33893A<br>33590<br>34011A<br>29443<br>34246<br>34154<br>34155<br>650561<br>34346<br>34870<br>34686<br>631021<br>632351 | Fuel Cap (Red plastic) (1-1/2" I.D.)<br>Tube, Oil fill<br>"O" Ring<br>Dipstick (Incl. 306)<br>Clip, Fuel line (Use as required)<br>Clip, Ground wire (Use as required)<br>Plate, Fuel tank mounting<br>Bracket, Fuel tank mounting<br>Screw, 1/4-20 x 5/8"<br>Decal, Instruction<br>Decal, Instruction Can be used on HM80 with diecast starter.<br>Decal, Name<br>Inlet Needle, Seat & Clip Assy.<br>Carburetor (Incl. 184) (Refer to Division 5, Section A, page<br>188 for breakdown or Fiche18A-1, Grid F-5) |
| 390                                                                                        | 590479                                                                                                                          | Rewind Starter (Refer to Division 5, Section C, page 30 for breakdown or Fiche 18A-1, Grid G-5)                                                                                                                                                                                                                                                                                                                                                                                                                  |
|                                                                                            | 33279G<br>35570                                                                                                                 | Gasket Set (Incl. items marked*)<br>Screen Seal (Can be used on HM80 with stamped steel<br>recoil starter)                                                                                                                                                                                                                                                                                                                                                                                                       |
| 409                                                                                        | 35569                                                                                                                           | Spacer (Can be used on HM80 with stamped steel recoil starter)                                                                                                                                                                                                                                                                                                                                                                                                                                                   |
| 410                                                                                        | 730573                                                                                                                          | Debris Screen Kit (Incl. 360, 370B, 387, 411 &413) (Can be used on HM80 with stamped steel recoil starter)                                                                                                                                                                                                                                                                                                                                                                                                       |
| 411                                                                                        | 35568                                                                                                                           | Debris Screen (Can be used on HM80 with stamped steel recoil starter)                                                                                                                                                                                                                                                                                                                                                                                                                                            |
| 413                                                                                        | 650907                                                                                                                          | Screw, 5/16-18 x 1-5/8" (Can be used on HM80 with stamped steel recoil starter)                                                                                                                                                                                                                                                                                                                                                                                                                                  |
| 421                                                                                        | 730225<br>730226<br>730572                                                                                                      | SAE 30, 4-Cycle Engine Oil (Quart)<br>SAE 5W30, 4-Cycle Engine Oil (Quart)<br>Starter Muff Kit (Incl. 370J, 426 & 4 27) (Can be used on<br>HM80 with die cast starter)                                                                                                                                                                                                                                                                                                                                           |
| 429                                                                                        | 650868                                                                                                                          | Screw, 8-18 x 1-1/8" (3 Required) (Use as required) (Refer to Mechanics Handbook for installation instructions).                                                                                                                                                                                                                                                                                                                                                                                                 |
| 430                                                                                        | 611077                                                                                                                          | Alternator, Add on (Use as required) (Refer to Mechanics Handbook for installation instructions).                                                                                                                                                                                                                                                                                                                                                                                                                |
| 431                                                                                        | 590609                                                                                                                          | Centering tube (Use with engines equipped with die cast<br>aluminum starter)(Use as required) (Refer to Mechanics<br>Handbook for installation instructions)                                                                                                                                                                                                                                                                                                                                                     |

| Ref # | Part Number | Qty | Description                                                                                                                                                   |
|-------|-------------|-----|---------------------------------------------------------------------------------------------------------------------------------------------------------------|
| 431   | 590610      |     | Centering tube (Use as required) (Refer to Mechanics<br>Handbook for installation instructions).                                                              |
| 432   | 611078      |     | A.C. Lighting Connector (Use as required) (Refer to Mechanics Handbook for installation instructions).                                                        |
| 432   | 611079      |     | D.C. Charging Connector (Use as required) (Refer to Mechanics Handbook for installation instructions).                                                        |
| 433   | 590611      |     | Alternator Shaft (4.00") (Use with engines equipped with cast aluminum starter)(Use as required) (Refer to Mechanics Handbook for installation instructions). |
| 433   | 590636      |     | Alternator Shaft (Use with engines equipped with stamped steel starter)(Use as required) (Refer to Mechanics Handbook for installation instructions).         |