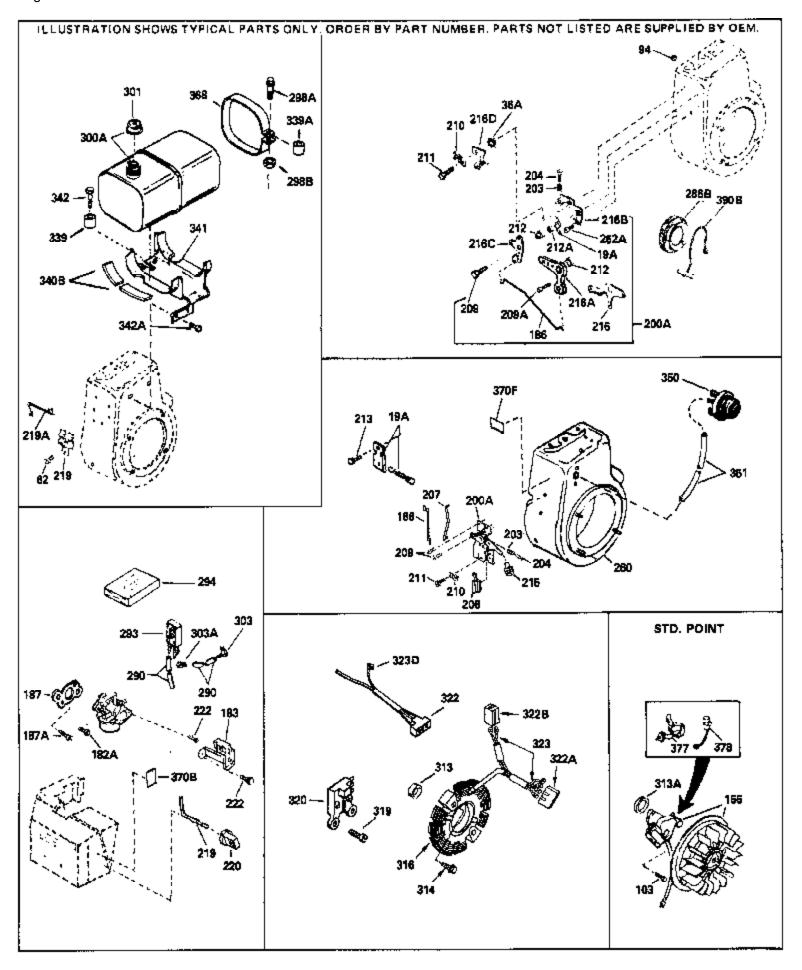

For Discount Tecumseh Engine Parts Call 606-678-9623 or 606-561-4983 HM80-155288G Engine Parts List #2

| ILLUSTRATION SHOWS TYPICAL PARTS ONLY. ORDER BY P                          | ART NUMBER. PARTS NOT LISTED ARE SUPPLIED BY OEM. |
|----------------------------------------------------------------------------|---------------------------------------------------|
| 174 97<br>174 97<br>2788<br>415<br>2788<br>416<br>277<br>416               | 298<br>299<br>340A<br>341A<br>341A                |
| 284<br>415A 284<br>277<br>284A<br>277<br>275A<br>277<br>275A<br>277<br>367 | 319 62<br>341A 63 66<br>320 330A 330              |
| 245A<br>222A<br>242A<br>239A<br>239A<br>228A<br>227A<br>227A               | 250A 370B 245A                                    |
| 239<br>239<br>235A<br>235A<br>235A<br>235A<br>245A<br>245A<br>245A         | 451<br>462<br>261<br>251<br>250 B<br>260 B        |

| Ref # | Part Number Q | y Description                                                                                                                                                                                                                                                                                                             |
|-------|---------------|---------------------------------------------------------------------------------------------------------------------------------------------------------------------------------------------------------------------------------------------------------------------------------------------------------------------------|
|       | 31855         | Retainer, Bearing                                                                                                                                                                                                                                                                                                         |
|       | 33450         | Nut Lock, 10-32                                                                                                                                                                                                                                                                                                           |
|       | 30886A        | Spring, Extension                                                                                                                                                                                                                                                                                                         |
|       | 30845A        | Bolt, Governor spring adjusting                                                                                                                                                                                                                                                                                           |
| 97    |               | Lockwasher, Heavy split, #10 (Buy loc ally)                                                                                                                                                                                                                                                                               |
|       | 32328         | Bracket, Speed adjusting (Incl. 94)                                                                                                                                                                                                                                                                                       |
|       | 650802        | Screw, 1/4-20 x 5/8" (Use as required )                                                                                                                                                                                                                                                                                   |
|       | 650737        | Screw, $1/4-20 \times 1/2$ " (Use as required )                                                                                                                                                                                                                                                                           |
|       | 650738        | Screw, $1/4-20 \times 1/2$ (Use as required )                                                                                                                                                                                                                                                                             |
|       | 650890        |                                                                                                                                                                                                                                                                                                                           |
|       | 30747         | Washer, Lock, 5/16"                                                                                                                                                                                                                                                                                                       |
|       |               | Clip, Spark plug shorting                                                                                                                                                                                                                                                                                                 |
|       | 650128        | Screw, 10-24 x 1/2"                                                                                                                                                                                                                                                                                                       |
|       | 650597        | Screw, 10-24 x 5/8"                                                                                                                                                                                                                                                                                                       |
| 221   | 730127        | Air Cleaner Ass'y. (Incl.238,239,240,241,243,245 & 370)<br>(Use as required)                                                                                                                                                                                                                                              |
| 227   | 730164        | Air Cleaner Ass'y. (Incl. 238, 239, 240, 241, 243 & 245) (Use as required)                                                                                                                                                                                                                                                |
| 228A  | 650824        | Stud, 1/4-20 x 7.33 (Use as required)                                                                                                                                                                                                                                                                                     |
| 228A  | 650851        | Stud, 1/4-20 x 8.1 (Use as required) (Used with drilled thru elbow)                                                                                                                                                                                                                                                       |
| 239   | 27272A        | * Gasket, Air cleaner                                                                                                                                                                                                                                                                                                     |
|       | 27272A        | * Gasket, Air cleaner                                                                                                                                                                                                                                                                                                     |
|       | 33266         | Bracket, Air cleaner                                                                                                                                                                                                                                                                                                      |
|       | 33267         | Bracket, Air cleaner                                                                                                                                                                                                                                                                                                      |
|       | 28820         | Screw, 10-32 x 1/2"                                                                                                                                                                                                                                                                                                       |
|       | 33268         | Element, Air cleaner                                                                                                                                                                                                                                                                                                      |
|       | 34700         | Element, Air cleaner                                                                                                                                                                                                                                                                                                      |
|       | 33269A        | Cover, Air cleaner                                                                                                                                                                                                                                                                                                        |
|       | 650513        | Nut, Wing, 1/2-20                                                                                                                                                                                                                                                                                                         |
|       | 35865         | Gasket, Exhaust (Use as required)                                                                                                                                                                                                                                                                                         |
|       | 35824         | Muffler (Optional quiet muffler)                                                                                                                                                                                                                                                                                          |
|       | 391026        | Muffler (Incl. 284, 284A & 416A) (This spark arresting muffler                                                                                                                                                                                                                                                            |
| 2108  | 001020        | can be used on any model.)                                                                                                                                                                                                                                                                                                |
| 277A  | 650696        | Screw, 5/16-18x2-3/4" (Used with 276A)                                                                                                                                                                                                                                                                                    |
| 277   | 650729        | Screw, 5/16-18 x 3-3/16"                                                                                                                                                                                                                                                                                                  |
| 292   | 26460         | Clamp, Fuel line (Use as required)                                                                                                                                                                                                                                                                                        |
| 298   | 650665        | Screw, 1/4-15 x 7/8"                                                                                                                                                                                                                                                                                                      |
| 370J  | 34870         | Decal, Instruction Can be used on HM80 with diecast starter.                                                                                                                                                                                                                                                              |
| 370B  | 34387         | Decal, Instruction Can be used on HM80 with stamped steel recoil starter.                                                                                                                                                                                                                                                 |
| 395   | 33329D        | Starter Motor Kit (110-120 Volt) This 110-120 volt starter<br>motor kit may have been added to this engine. It can be<br>added only if cylinder hasdrilled and tapped starter mounting<br>bosses and a ring gear flywheel. Refer to service number<br>stamped on end cap of motor, or on decal for identification.<br>Ref |
| 408   | 35570         | Screen Seal (Can be used on HM80 with stamped steel recoil starter)                                                                                                                                                                                                                                                       |
| 409   | 35569         | Spacer (Can be used on HM80 with stamped steel recoil starter)                                                                                                                                                                                                                                                            |
| 410   | 730573        | Debris Screen Kit (Incl. 360, 370B, 387, 411 &413) (Can be used on HM80 with stamped steel recoil starter)                                                                                                                                                                                                                |

| Ref #Part NumberQtyDescription41135568Debris Screen (Can be used on HM80 with stamped steel<br>recoil starter)413650907Screw, 5/16-18 x 1-5/8" (Can be used on HM80 with<br>stamped steel recoil starter)415730130Exh.Adapter tKi (Incl. 274.277) (Use as req.)<br>Starter Muff Kit (Incl. 370.J, 426 & 4 27)429650868Screw, 8-18 x 1-1/8" (3 Required) (Use as required) (Refer to<br>Mechanics Handbook for installation instructions).430611077Alternator, Add on (Use as required) (Refer to Mechanics<br>Handbook for installation instructions).431590609Centering tube (Use with engines equipped with die cast<br>alumium starter)(Use as required) (Refer to Mechanics<br>Handbook for installation instructions).432611078A.C. Lighting Connector (Use as required) (Refer to<br>Mechanics Handbook for installation instructions).432611079D.C. Charging Connector (Use as required) (Refer to<br>Mechanics Handbook for installation instructions).433590611Alternator Shaft (4.00") (Use with engines equipped with cast<br>aluminum starter)(Use as required) (Refer to<br>Mechanics Handbook for installation instructions).433590636Alternator Shaft (Use with engines equipped with cast<br>aluminum starter)(Use as required) (Refer to Mechanics<br>Handbook for installation instructions).                                                                                                                                                                                                                                                                                                                                                                                                                                                                                                                                                                                                                                                                                                                                                                                                                          | Dof # | Dort Number | 05  | Departmetion                                              |
|------------------------------------------------------------------------------------------------------------------------------------------------------------------------------------------------------------------------------------------------------------------------------------------------------------------------------------------------------------------------------------------------------------------------------------------------------------------------------------------------------------------------------------------------------------------------------------------------------------------------------------------------------------------------------------------------------------------------------------------------------------------------------------------------------------------------------------------------------------------------------------------------------------------------------------------------------------------------------------------------------------------------------------------------------------------------------------------------------------------------------------------------------------------------------------------------------------------------------------------------------------------------------------------------------------------------------------------------------------------------------------------------------------------------------------------------------------------------------------------------------------------------------------------------------------------------------------------------------------------------------------------------------------------------------------------------------------------------------------------------------------------------------------------------------------------------------------------------------------------------------------------------------------------------------------------------------------------------------------------------------------------------------------------------------------------------------------------------------------------------------------------|-------|-------------|-----|-----------------------------------------------------------|
| stamped steel recoil starter)415730130Exh.Adapter Kit (Incl.274,277)(Use as req.)425730572Starter Muff Kit (Incl. 370J, 426 & 4 27)(Can be used on<br>HM80 with die cast starter)429650868Screw, 8-18 x 1-1/8" (3 Required) (Use as required) (Refer to<br>Mechanics Handbook for installation instructions).430611077Alternator, Add on (Use as required) (Refer to Mechanics<br>Handbook for installation instructions).431590609Centering tube (Use with engines equipped with die cast<br>aluminum starter)(Use as required) (Refer to Mechanics<br>Handbook for installation instructions).431590610Centering tube (Use as required) (Refer to Mechanics<br>Handbook for installation instructions).432611078A.C. Lighting Connector (Use as required) (Refer to<br>Mechanics Handbook for installation instructions).432611079D.C. Charging Connector (Use as required) (Refer to<br>Mechanics Handbook for installation instructions).433590611Alternator Shaft (4.00") (Use with engines equipped with cast<br>aluminum starter)(Use as required) (Refer to<br>Mechanics Handbook for installation instructions).433590636Alternator Shaft (Use with engines equipped with cast<br>aluminum starter)(Use as required) (Refer to Mechanics<br>Handbook for installation instructions).                                                                                                                                                                                                                                                                                                                                                                                                                                                                                                                                                                                                                                                                                                                                                                                                                                            |       |             | Qly | Debris Screen (Can be used on HM80 with stamped steel     |
| 425730572Starter Muff Kit (Incl. 370J, 426 & 4 27)(Can be used on<br>HM80 with die cast starter)429650868Screw, 8-18 x 1-1/8" (3 Required) (Use as required) (Refer to<br>Mechanics Handbook for installation instructions).430611077Alternator, Add on (Use as required) (Refer to Mechanics<br>Handbook for installation instructions).431590609Centering tube (Use with engines equipped with die cast<br>aluminum starter)(Use as required) (Refer to Mechanics<br>Handbook for installation instructions)431590610Centering tube (Use as required) (Refer to Mechanics<br>Handbook for installation instructions).432611078A.C. Lighting Connector (Use as required) (Refer to<br>Mechanics Handbook for installation instructions).432611078A.C. Lighting Connector (Use as required) (Refer to<br>Mechanics Handbook for installation instructions).433590611D.C. Charging Connector (Use as required) (Refer to<br>Mechanics Handbook for installation instructions).433590636Alternator Shaft (4.00") (Use with engines equipped with cast<br>aluminum starter)(Use as required) (Refer to Mechanics<br>Handbook for installation instructions).                                                                                                                                                                                                                                                                                                                                                                                                                                                                                                                                                                                                                                                                                                                                                                                                                                                                                                                                                                                | 413   | 650907      |     |                                                           |
| Mechanics Handbook for installation instructions).430611077430611077431590609431590609431590610431590610432611078432611078433590611533590611434590611435611078436A.C. Lighting Connector (Use as required) (Refer to Mechanics Handbook for installation instructions).432611078433590611434590611435590636436Alternator Shaft (4.00") (Use with engines equipped with cast aluminum starter)(Use as required) (Refer to Mechanics Handbook for installation instructions).433590636434590636435590636436Alternator Shaft (Use with engines equipped with stamped steel starter)(Use as required) (Refer to Mechanics Handbook for installation instructions).                                                                                                                                                                                                                                                                                                                                                                                                                                                                                                                                                                                                                                                                                                                                                                                                                                                                                                                                                                                                                                                                                                                                                                                                                                                                                                                                                                                                                                                                           | -     |             |     | Starter Muff Kit (Incl. 370J, 426 & 4 27) (Can be used on |
| Handbook for installation instructions).431 590609Centering tube (Use with engines equipped with die cast<br>aluminum starter)(Use as required) (Refer to Mechanics<br>Handbook for installation instructions)431 590610Centering tube (Use as required) (Refer to Mechanics<br>Handbook for installation instructions).432 611078A.C. Lighting Connector (Use as required) (Refer to<br>Mechanics Handbook for installation instructions).432 611079D.C. Charging Connector (Use as required) (Refer to<br>Mechanics Handbook for installation instructions).433 590611Alternator Shaft (4.00") (Use with engines equipped with cast<br>aluminum starter)(Use as required) (Refer to Mechanics<br>Handbook for installation instructions).433 590636Alternator Shaft (Use with engines equipped with stamped<br>steel starter)(Use as required) (Refer to Mechanics<br>Handbook for installation instructions).                                                                                                                                                                                                                                                                                                                                                                                                                                                                                                                                                                                                                                                                                                                                                                                                                                                                                                                                                                                                                                                                                                                                                                                                                         | 429   | 650868      |     |                                                           |
| aluminum starter)(Use as required) (Refer to Mechanics<br>Handbook for installation instructions)431 590610Centering tube (Use as required) (Refer to Mechanics<br>Handbook for installation instructions).432 611078A.C. Lighting Connector (Use as required) (Refer to<br>Mechanics Handbook for installation instructions).432 611079D.C. Charging Connector (Use as required) (Refer to<br>Mechanics Handbook for installation instructions).433 590611Alternator Shaft (4.00") (Use with engines equipped with cast<br>aluminum starter)(Use as required) (Refer to Mechanics<br>Handbook for installation instructions).433 590636Alternator Shaft (Use with engines equipped with stamped<br>steel starter)(Use as required) (Refer to Mechanics                                                                                                                                                                                                                                                                                                                                                                                                                                                                                                                                                                                                                                                                                                                                                                                                                                                                                                                                                                                                                                                                                                                                                                                                                                                                                                                                                                                  | 430   | 611077      |     |                                                           |
| <ul> <li>Handbook for installation instructions).</li> <li>432 611078</li> <li>432 611079</li> <li>432 611079</li> <li>433 590611</li> <li>433 590636</li> <li>433 590636</li> <li>434 590636</li> <li>435 590636</li> <li>435 590636</li> <li>436 Handbook for installation instructions).</li> <li>436 For installation instructions</li> <li>437 590636</li> <li>438 For installation instructions</li> <li>439 For installation instructions</li> <li>430 For installation instructions</li> <li>430 For installation instructions</li> <li>431 For installation instructions</li> <li>431 For installation instructions</li> <li>432 For installation instructions</li> <li>433 For installation instructions</li> <li>434 For installation instructions</li> <li>435 For installation instructions</li> <li>436 For installation instructions</li> <li>436 For installation instructions</li> <li>437 For installation instructions</li> <li>438 For installation instructions</li> <li>439 For installation instructions</li> <li>430 For installation instructions</li> <li>431 For installation instructions</li> <li>432 For installation instructions</li> <li>433 For installation instructions</li> <li>434 For installation instructions</li> <li>435 For installation instructions</li> <li>436 For installation instructions</li> <li>437 For installation instructions</li> <li>438 For installation instructions</li> <li>439 For installation instructions</li> <li>439 For installation instructions</li> <li>430 For insta</li></ul> | 431   | 590609      |     | aluminum starter)(Use as required) (Refer to Mechanics    |
| <ul> <li>Mechanics Handbook for installation instructions).</li> <li>432 611079</li> <li>433 590611</li> <li>433 590636</li> <li>433 590636</li> <li>Mechanics Handbook for installation instructions).</li> <li>Mechanics Handbook for installation instructions).</li> <li>Alternator Shaft (4.00") (Use with engines equipped with cast aluminum starter)(Use as required) (Refer to Mechanics Handbook for installation instructions).</li> <li>Alternator Shaft (Use with engines equipped with stamped steel starter)(Use as required) (Refer to Mechanics</li> </ul>                                                                                                                                                                                                                                                                                                                                                                                                                                                                                                                                                                                                                                                                                                                                                                                                                                                                                                                                                                                                                                                                                                                                                                                                                                                                                                                                                                                                                                                                                                                                                              | 431   | 590610      |     | 5 ( ) (                                                   |
| <ul> <li>Mechanics Handbook for installation instructions).</li> <li>433 590611</li> <li>Alternator Shaft (4.00") (Use with engines equipped with cast aluminum starter)(Use as required) (Refer to Mechanics Handbook for installation instructions).</li> <li>433 590636</li> <li>Alternator Shaft (Use with engines equipped with stamped steel starter)(Use as required) (Refer to Mechanics</li> </ul>                                                                                                                                                                                                                                                                                                                                                                                                                                                                                                                                                                                                                                                                                                                                                                                                                                                                                                                                                                                                                                                                                                                                                                                                                                                                                                                                                                                                                                                                                                                                                                                                                                                                                                                              | 432   | 611078      |     |                                                           |
| aluminum starter)(Use as required) (Refer to Mechanics<br>Handbook for installation instructions).433 590636Alternator Shaft (Use with engines equipped with stamped<br>steel starter)(Use as required) (Refer to Mechanics                                                                                                                                                                                                                                                                                                                                                                                                                                                                                                                                                                                                                                                                                                                                                                                                                                                                                                                                                                                                                                                                                                                                                                                                                                                                                                                                                                                                                                                                                                                                                                                                                                                                                                                                                                                                                                                                                                              | 432   | 611079      |     |                                                           |
| steel starter)(Use as required) (Refer to Mechanics                                                                                                                                                                                                                                                                                                                                                                                                                                                                                                                                                                                                                                                                                                                                                                                                                                                                                                                                                                                                                                                                                                                                                                                                                                                                                                                                                                                                                                                                                                                                                                                                                                                                                                                                                                                                                                                                                                                                                                                                                                                                                      | 433   | 590611      |     | aluminum starter)(Use as required) (Refer to Mechanics    |
|                                                                                                                                                                                                                                                                                                                                                                                                                                                                                                                                                                                                                                                                                                                                                                                                                                                                                                                                                                                                                                                                                                                                                                                                                                                                                                                                                                                                                                                                                                                                                                                                                                                                                                                                                                                                                                                                                                                                                                                                                                                                                                                                          | 433   | 590636      |     | steel starter)(Use as required) (Refer to Mechanics       |

For Discount Tecumseh Engine Parts Call 606-678-9623 or 606-561-4983 HM80-155288G Engine Parts List #3

| Ref # | Part Number G | ty Description                                                                                                                                                |
|-------|---------------|---------------------------------------------------------------------------------------------------------------------------------------------------------------|
| 94    | 33450         | Nut Lock, 10-32                                                                                                                                               |
| 103   | 650814        | Screw, Torx T-15, 10-24 x 1"                                                                                                                                  |
| 206   | 610973        | Terminal Assy. (Use as required)                                                                                                                              |
|       | 33878         | Link, Governor-to-throttle                                                                                                                                    |
|       | 33375D        | Blower Housing (For electric starter)                                                                                                                         |
|       | 35824         | Muffler (Optional quiet muffler)                                                                                                                              |
|       | 650696        | Screw, 5/16-18x2-3/4" (Used with 276A)                                                                                                                        |
|       |               |                                                                                                                                                               |
|       | 29774         | Fuel Line (Braided 8-1/4")(21 cm)(As req.)                                                                                                                    |
|       | 30705         | Fuel Line (Braided 16")(41 cm)(Use as req.)                                                                                                                   |
|       | 30962         | Fuel Line (Braided 32")(81 cm)(Use as req.)                                                                                                                   |
|       | 410144B       | Fuel Cap (White Plastic)(Std)(1-1/2" I.D.)                                                                                                                    |
| 301   | 33032         | Fuel Cap (Red Plastic) (Spurt Resistant, Low Profile) (1-3/16"                                                                                                |
|       |               | I.D.)                                                                                                                                                         |
| 301   | 34210         | Fuel Cap (Red Plastic) (Spurt Resistant, High Profile)<br>(1-3/16" I.D)                                                                                       |
| 201   | 35355         | Fuel Cap (Pad plactic) (1.1/2" I.D.)                                                                                                                          |
|       |               | Fuel Cap (Red plastic) (1-1/2" I.D.)                                                                                                                          |
|       | 35038         | Spacer, Tank                                                                                                                                                  |
|       | 34155         | Bracket, Fuel tank mounting                                                                                                                                   |
|       | 650561        | Screw, 1/4-20 x 5/8"                                                                                                                                          |
|       | 34870         | Decal, Instruction Can be used on HM80 with diecast starter.                                                                                                  |
| 370B  | 34387         | Decal, Instruction Can be used on HM80 with stamped steel                                                                                                     |
|       |               | recoil starter.                                                                                                                                               |
| 408   | 35570         | Screen Seal (Can be used on HM80 with stamped steel recoil starter)                                                                                           |
| 409   | 35569         | Spacer (Can be used on HM80 with stamped steel recoil starter)                                                                                                |
| 410   | 730573        | Debris Screen Kit (Incl. 360, 370B, 387, 411 &413) (Can be used on HM80 with stamped steel recoil starter)                                                    |
| 411   | 35568         | Debris Screen (Can be used on HM80 with stamped steel recoil starter)                                                                                         |
| 413   | 650907        | Screw, 5/16-18 x 1-5/8" (Can be used on HM80 with stamped steel recoil starter)                                                                               |
| 425   | 730572        | Starter Muff Kit (Incl. 370J, 426 & 4 27) (Can be used on HM80 with die cast starter)                                                                         |
| 429   | 650868        | Screw, 8-18 x 1-1/8" (3 Required) (Use as required) (Refer to Mechanics Handbook for installation instructions).                                              |
| 430   | 611077        | Alternator, Add on (Use as required) (Refer to Mechanics Handbook for installation instructions).                                                             |
| 431   | 590609        | Centering tube (Use with engines equipped with die cast<br>aluminum starter)(Use as required) (Refer to Mechanics<br>Handbook for installation instructions)  |
| 431   | 590610        | Centering tube (Use as required) (Refer to Mechanics Handbook for installation instructions).                                                                 |
| 432   | 611078        | A.C. Lighting Connector (Use as required) (Refer to Mechanics Handbook for installation instructions).                                                        |
| 432   | 611079        | D.C. Charging Connector (Use as required) (Refer to Mechanics Handbook for installation instructions).                                                        |
| 433   | 590611        | Alternator Shaft (4.00") (Use with engines equipped with cast aluminum starter)(Use as required) (Refer to Mechanics Handbook for installation instructions). |

| Ref # | Part Number | Qty | Description                                                                                                                                           |
|-------|-------------|-----|-------------------------------------------------------------------------------------------------------------------------------------------------------|
| 433   | 590636      |     | Alternator Shaft (Use with engines equipped with stamped steel starter)(Use as required) (Refer to Mechanics Handbook for installation instructions). |