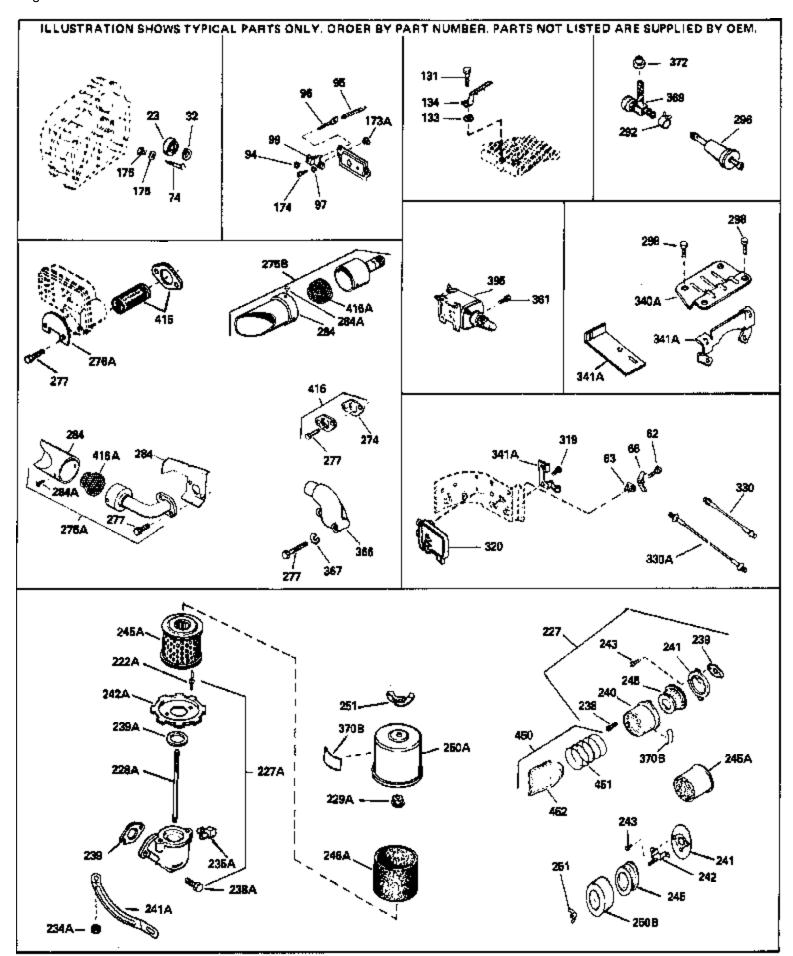

Engine Parts List #2

www.mymowerparts.com

| Ref # | Part Number | Qty | Description                                                         |
|-------|-------------|-----|---------------------------------------------------------------------|
| 23    | 33627       | •   | Bearing, Ball                                                       |
| 32    | 33628       |     | Washer, Thrust                                                      |
|       | 31855       |     | Retainer, Bearing                                                   |
|       | 33450       |     | Nut Lock, 10-32                                                     |
|       | 30886A      |     | Spring, Extension                                                   |
|       | 30845A      |     | Bolt, Governor spring adjusting                                     |
| 97    | 333.137.1   |     | Lockwasher, Heavy split, #10 (Buy loc ally)                         |
|       | 32328       |     | Bracket, Speed adjusting (Incl. 94)                                 |
|       | 650802      |     | Screw, 1/4-20 x 5/8" (Use as required )                             |
|       | 650737      |     | Screw, 1/4-20 x 1/2" (Use as required )                             |
|       | 650738      |     | Screw, 1/4-20 x 5/8" (Use as required )                             |
|       | 650890      |     | Washer, Lock, 5/16"                                                 |
|       | 30747       |     | Clip, Spark plug shorting                                           |
|       | 32446       |     | Grommet, Breather tube                                              |
|       | 650128      |     | Screw, 10-24 x 1/2"                                                 |
|       | 650597      |     | Screw, 10-24 x 5/8"                                                 |
|       | 650778      |     | Lockwasher                                                          |
|       | 650580      |     | Nut, Lock, 10-24                                                    |
| 222A  | 000000      |     | Pop Rivet (1/8" dia.) (Can be bought locally)                       |
|       | 35044       |     | Air Cl.Elbow (Incl.222A,228A,235A,239 A,242A)                       |
|       | 730127      |     | Air Cleaner Ass'y. (Incl.238,239,240,241,243,245 & 370)             |
| 221   | 730127      |     | (Use as required)                                                   |
| 227   | 730164      |     | Air Cleaner Ass'y. (Incl. 238, 239, 240, 241, 243 & 245) (Use       |
|       |             |     | as required)                                                        |
| 228A  | 650824      |     | Stud, 1/4-20 x 7.33 (Use as required)                               |
| 228A  | 650851      |     | Stud, 1/4-20 x 8.1 (Use as required) (Used with drilled thru elbow) |
| 229A  | 650825      |     | Nut & Lockwasher, 1/4-20                                            |
|       | 650852      |     | Hex Nut, 1/4-20 (Used w/drilled thru elbow)                         |
|       | 30675       |     | Fitting, Breather                                                   |
|       | 650163      |     | Screw, 10-32 x 7/8"                                                 |
|       | 34698A      |     | * Gasket, Air cleaner bracket                                       |
|       | 35045       |     | Air Cl.Bracket (Used w/drilled thru e lbow)                         |
|       | 34699       |     | Bracket, Air cleaner                                                |
|       | 34700       |     | Element, Air cleaner                                                |
|       | 34703       |     | Filter, Pre-air                                                     |
|       | 34702       |     | Cover, Air cleaner                                                  |
| 251   | 650513      |     | Nut, Wing, 1/2-20                                                   |
|       | 35865       |     | Gasket, Exhaust (Use as required)                                   |
|       | 391026      |     | Muffler (Incl. 284, 284A & 416A) (This spark arresting muffler      |
|       |             |     | can be used on any model.)                                          |
| 275C  | 35824       |     | Muffler (Optional quiet muffler)                                    |
| 276A  | 34479A      |     | Spark Arrester Kit (Incl. 277A) (Also as an optional part)          |
| 277A  | 650696      |     | Screw, 5/16-18x2-3/4" (Used with 276A)                              |
| 277   | 650729      |     | Screw, 5/16-18 x 3-3/16"                                            |
| 292   | 26460       |     | Clamp, Fuel line (Use as required)                                  |
| 298   | 650665      |     | Screw, 1/4-15 x 7/8"                                                |
| 370J  | 34870       |     | Decal, Instruction Can be used on HM80 with diecast starter.        |
|       | 34387       |     | Decal, Instruction Can be used on HM80 with stamped steel           |
|       |             |     | recoil starter.                                                     |
| 370B  | 34704       |     | Decal, Air cleaner                                                  |

# For Discount Tecumseh Engine Parts Call 606-678-9623 or 606-561-4983 HM80-155263F Page 8 of 11 Engine Parts List #2

| Ref # | Part Number | Qty | Description                                                                                                                                                                                                                                                                                                |
|-------|-------------|-----|------------------------------------------------------------------------------------------------------------------------------------------------------------------------------------------------------------------------------------------------------------------------------------------------------------|
| 395   | 33329D      | -   | Starter Motor Kit (110-120 Volt) This 110-120 volt starter motor kit may have been added to this engine. It can be added only if cylinder hasdrilled and tapped starter mounting bosses and a ring gear flywheel. Refer to service number stamped on end cap of motor, or on decal for identification. Ref |
| 408   | 35570       |     | Screen Seal (Can be used on HM80 with stamped steel recoil starter)                                                                                                                                                                                                                                        |
| 409   | 35569       |     | Spacer (Can be used on HM80 with stamped steel recoil starter)                                                                                                                                                                                                                                             |
| 410   | 730573      |     | Debris Screen Kit (Incl. 360, 370B, 387, 411 &413) (Can be used on HM80 with stamped steel recoil starter)                                                                                                                                                                                                 |
| 411   | 35568       |     | Debris Screen (Can be used on HM80 with stamped steel recoil starter)                                                                                                                                                                                                                                      |
| 413   | 650907      |     | Screw, 5/16-18 x 1-5/8" (Can be used on HM80 with stamped steel recoil starter)                                                                                                                                                                                                                            |
| 415   | 730130      |     | Exh.Adapter Kit (Incl.274,277)(Use as req.)                                                                                                                                                                                                                                                                |
|       | 730572      |     | Starter Muff Kit (Incl. 370J, 426 & 4 27) (Can be used on HM80 with die cast starter)                                                                                                                                                                                                                      |
| 429   | 650868      |     | Screw, 8-18 x 1-1/8" (3 Required) (Use as required) (Refer to Mechanics Handbook for installation instructions).                                                                                                                                                                                           |
| 430   | 611077      |     | Alternator, Add on (Use as required) (Refer to Mechanics Handbook for installation instructions).                                                                                                                                                                                                          |
| 431   | 590609      |     | Centering tube (Use with engines equipped with die cast aluminum starter)(Use as required) (Refer to Mechanics Handbook for installation instructions)                                                                                                                                                     |
| 431   | 590610      |     | Centering tube (Use as required) (Refer to Mechanics Handbook for installation instructions).                                                                                                                                                                                                              |
| 432   | 611078      |     | A.C. Lighting Connector (Use as required) (Refer to Mechanics Handbook for installation instructions).                                                                                                                                                                                                     |
| 432   | 611079      |     | D.C. Charging Connector (Use as required) (Refer to Mechanics Handbook for installation instructions).                                                                                                                                                                                                     |
| 433   | 590611      |     | Alternator Shaft (4.00") (Use with engines equipped with cast aluminum starter)(Use as required) (Refer to Mechanics Handbook for installation instructions).                                                                                                                                              |
| 433   | 590636      |     | Alternator Shaft (Use with engines equipped with stamped steel starter)(Use as required) (Refer to Mechanics Handbook for installation instructions).                                                                                                                                                      |