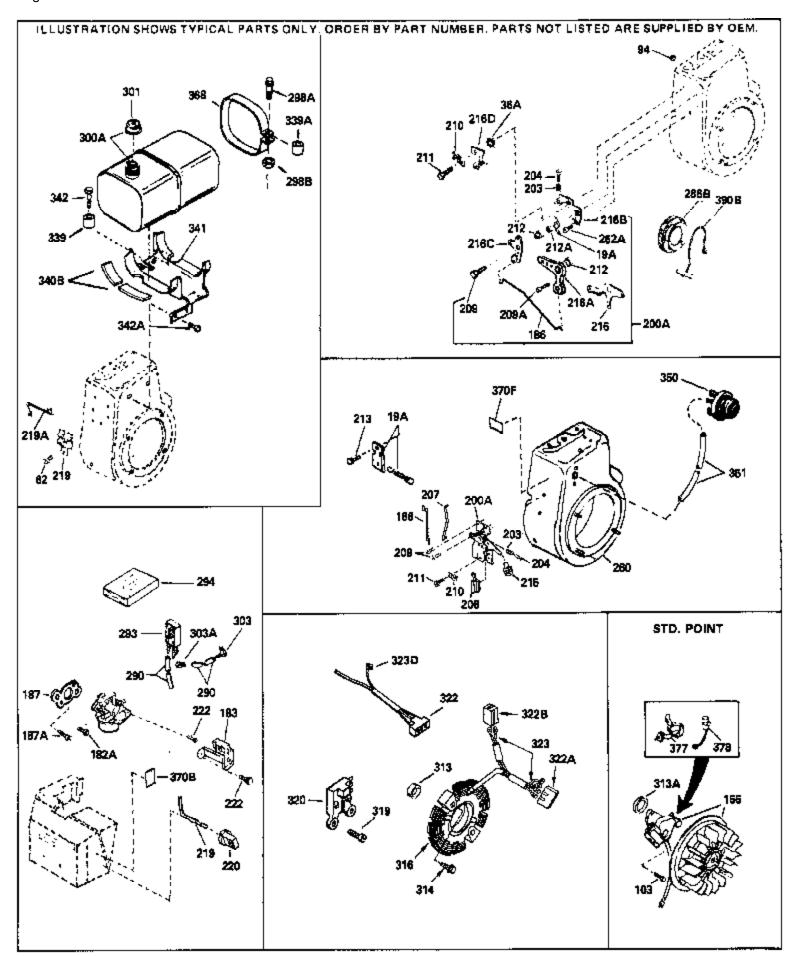

| Dof #                                                                              | Dort Number Ot.                                                                                                                 | Description                                                                                                                                                                                                                                                                                                                                                                                                                                                            |
|------------------------------------------------------------------------------------|---------------------------------------------------------------------------------------------------------------------------------|------------------------------------------------------------------------------------------------------------------------------------------------------------------------------------------------------------------------------------------------------------------------------------------------------------------------------------------------------------------------------------------------------------------------------------------------------------------------|
|                                                                                    | Part Number Qty<br>34156A                                                                                                       | Description  Fuel Tank (Incl. 292 & 301) NOTE: These tanks were builtwith different size fuel inlet openings. Tanks with the 1-3/16" I.D. opening use fuel cap 34210. Tanks with the 1-1/2" I.D. opening use fuel cap 35355.                                                                                                                                                                                                                                           |
|                                                                                    | 410144B<br>33032                                                                                                                | Fuel Cap (White Plastic)(Std)(1-1/2" I.D.) Fuel Cap (Red Plastic) (Spurt Resistant, Low Profile) (1-3/16" I.D.)                                                                                                                                                                                                                                                                                                                                                        |
| 301                                                                                | 34210                                                                                                                           | Fuel Cap (Red Plastic) (Spurt Resistant, High Profile) (1-3/16" I.D)                                                                                                                                                                                                                                                                                                                                                                                                   |
| 305<br>306<br>310<br>325<br>325<br>340<br>341<br>342<br>370<br>370J<br>370A<br>379 | 35355<br>33893A<br>33590<br>34011A<br>29443<br>34246<br>34154<br>34155<br>650561<br>34346<br>34870<br>34686<br>631021<br>632325 | Fuel Cap (Red plastic) (1-1/2" I.D.) Tube, Oil fill "O" Ring Dipstick (Incl. 306) Clip, Fuel line (Use as required) Clip, Ground wire (Use as required) Plate, Fuel tank mounting Bracket, Fuel tank mounting Screw, 1/4-20 x 5/8" Decal, Instruction Decal, Instruction Can be used on HM80 with diecast starter. Decal, Name Inlet Needle, Seat & Clip Assy. Carburetor (Incl. 184) (Refer to Division 5, Section A, page 188 for breakdown or Fiche18A-1, Grid F-5) |
| 390                                                                                | 590479                                                                                                                          | Rewind Starter (Refer to Division 5, Section C, page 30 for breakdown or Fiche 18A-1, Grid G-5)                                                                                                                                                                                                                                                                                                                                                                        |
|                                                                                    | 33279G<br>35570                                                                                                                 | Gasket Set (Incl. items marked*)<br>Screen Seal (Can be used on HM80 with stamped steel<br>recoil starter)                                                                                                                                                                                                                                                                                                                                                             |
| 409                                                                                | 35569                                                                                                                           | Spacer (Can be used on HM80 with stamped steel recoil starter)                                                                                                                                                                                                                                                                                                                                                                                                         |
| 410                                                                                | 730573                                                                                                                          | Debris Screen Kit (Incl. 360, 370B, 387, 411 &413) (Can be used on HM80 with stamped steel recoil starter)                                                                                                                                                                                                                                                                                                                                                             |
| 411                                                                                | 35568                                                                                                                           | Debris Screen (Can be used on HM80 with stamped steel recoil starter)                                                                                                                                                                                                                                                                                                                                                                                                  |
| 413                                                                                | 650907                                                                                                                          | Screw, 5/16-18 x 1-5/8" (Can be used on HM80 with stamped steel recoil starter)                                                                                                                                                                                                                                                                                                                                                                                        |
| 421                                                                                | 730225<br>730226<br>730572                                                                                                      | SAE 30, 4-Cycle Engine Oil (Quart)<br>SAE 5W30, 4-Cycle Engine Oil (Quart)<br>Starter Muff Kit (Incl. 370J, 426 & 427) (Can be used on                                                                                                                                                                                                                                                                                                                                 |
|                                                                                    |                                                                                                                                 | HM80 with die cast starter)                                                                                                                                                                                                                                                                                                                                                                                                                                            |
| 429                                                                                | 650868                                                                                                                          | Screw, 8-18 x 1-1/8" (3 Required) (Use as required) (Refer to Mechanics Handbook for installation instructions).                                                                                                                                                                                                                                                                                                                                                       |
| 430                                                                                | 611077                                                                                                                          | Alternator, Add on (Use as required) (Refer to Mechanics Handbook for installation instructions).                                                                                                                                                                                                                                                                                                                                                                      |
| 431                                                                                | 590609                                                                                                                          | Centering tube (Use with engines equipped with die cast aluminum starter)(Use as required) (Refer to Mechanics Handbook for installation instructions)                                                                                                                                                                                                                                                                                                                 |
| 431                                                                                | 590610                                                                                                                          | Centering tube (Use as required) (Refer to Mechanics Handbook for installation instructions).                                                                                                                                                                                                                                                                                                                                                                          |

# For Discount Tecumseh Engine Parts Call 606-678-9623 or 606-561-4983 HM80-155263F Engine Parts List #1

| Ref # | Part Number | Qty | Description                                                                                                                                                   |
|-------|-------------|-----|---------------------------------------------------------------------------------------------------------------------------------------------------------------|
| 432   | 611078      |     | A.C. Lighting Connector (Use as required) (Refer to Mechanics Handbook for installation instructions).                                                        |
| 432   | 611079      |     | D.C. Charging Connector (Use as required) (Refer to Mechanics Handbook for installation instructions).                                                        |
| 433   | 590611      |     | Alternator Shaft (4.00") (Use with engines equipped with cast aluminum starter)(Use as required) (Refer to Mechanics Handbook for installation instructions). |
| 433   | 590636      |     | Alternator Shaft (Use with engines equipped with stamped steel starter)(Use as required) (Refer to Mechanics Handbook for installation instructions).         |