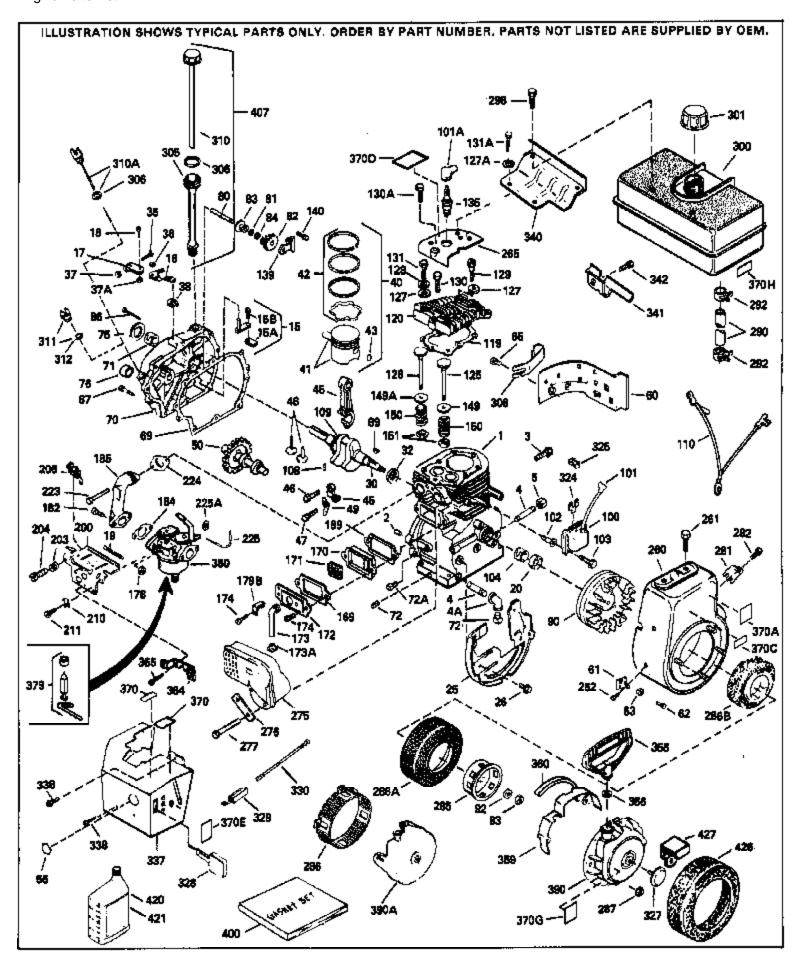

For Discount Tecumseh Engine Parts Call 606-678-9623 or 606-561-4983 HM80-155253F Page 1 of 11 Engine Parts List #1

| Ref # | Part Number 0 | Qtv      | Description                                  |
|-------|---------------|----------|----------------------------------------------|
|       | 34348B        |          | Cylinder (Incl.2,20,72,72A) (3-1/8" B ore)   |
|       | 27652         |          | Pin, Dowel                                   |
|       | 650494        |          | Screw, 6-40 x 5/16"                          |
|       | 30700         |          | Yoke, Governor                               |
|       | 30699C        |          |                                              |
|       |               |          | Rod Assy., Governor (Incl. 15A & 15B)        |
|       | 33454         |          | Governor Lever Assy.                         |
|       | 29916         |          | Clamp, Governor lever                        |
|       | 650548        |          | Screw, 8-32 x 5/16"                          |
|       | 32630         |          | Seal, Oil                                    |
|       | 35256A        |          | Baffle, Blower housing                       |
|       | 650561        |          | Screw, 1/4-20 x 5/8"                         |
|       | 35124         |          | Crankshaft (Incl. 108 & 109)                 |
|       | 29826         |          | Screw, 10-32 x 3/4"                          |
|       | 29918         |          | Lockwasher, # 8 E.T.                         |
| 37A   | 30322         |          | Locknut, Hex "Keps", 8-32                    |
| 37    | 29216         |          | Nut & Lockwasher, 10-32 "Keps"               |
| 38    | 29642         |          | Ring, Retaining                              |
| 40    | 34552         |          | Piston, Pin & Ring Set (Std.) (3-1/8")       |
| 40    | 34553         |          | Piston, Pin & Ring Set (.010" OS)            |
| 40    | 34554         |          | Piston, Pin & Ring Set (.020" OS)            |
| 41    | 34329A        |          | Piston & Pin Ass'y.(Std)(Incl.43)(3-1 /8")   |
|       | 34330A        |          | Piston & Pin Ass'y. (.010" OS)(Incl. 43)     |
|       | 34331A        |          | Piston & Pin Ass'y. (.020" OS)(Incl. 43)     |
|       | 34332         |          | Ring Set (Std.) (3-1/8" Bore)                |
|       | 34333         |          | Ring Set (.010" OS)                          |
|       | 34334         |          | Ring Set (.020" OS)                          |
|       | 27888         |          | Ring, Piston pin retaining                   |
|       | 32591C        |          | Rod Assy., Connecting (Incl. 49)             |
|       | 650662C       |          | Bolt, Connecting rod (2 pieces)              |
|       | 34034         |          | Lifter, Valve                                |
|       | 34242         |          | Dipper, Oil                                  |
|       | 34143         |          | Camshaft (MCR)                               |
|       | 33273A        |          |                                              |
|       | 650128        |          | Extension, Blower housing                    |
|       |               |          | Screw, 10-24 x 1/2"                          |
|       | 35262         |          | * Gasket, Cylinder cover                     |
|       | 33367B        |          | Cylinder Cover (Incl. 71, 75, 80, 311 & 312) |
|       | 33368         |          | Bushing, Crankshaft                          |
|       | 27642         |          | Plug, Oil drain                              |
|       | 31950         |          | Seal, Oil                                    |
|       | 31845         |          | Shaft, Mechanical governor                   |
|       | 30590A        |          | Washer, Flat                                 |
|       | 30591         |          | Gear Assy., Governor (Incl. 81)              |
|       | 30588A        |          | Spool, Governor                              |
|       | 29193         |          | Ring, Retaining                              |
|       | 650833        |          | Screw, 1/4-20 x 1-3/16"                      |
|       | 650832        |          | Screw, 1/4-20 x 1-11/16"                     |
|       | 32589         |          | Key, Flywheel                                |
| 92    | 650815        |          | Washer, Belleville                           |
|       | 8116          |          | Nut, Hex (1/2-20)                            |
| 101   | 610118        |          | Cover, Spark plug (Use as required)          |
| 103   | 650489        |          | Screw, 1/4-20 x 5/8"                         |
| 108   | 29783         |          | Pin, Crankshaft gear                         |
|       | 33245         |          | Gear, Crankshaft                             |
|       | 34041A        |          | * Gasket, Head                               |
|       | 34030A        |          | Head, Cylinder                               |
|       | 27878A        |          | Exhaust Valve (Std.) (Incl. 151)             |
|       | 27880A        |          | Exhaust Valve (1/32" OS) (Incl. 151)         |
|       | 34035         |          | Intake Valve (Std.) (Incl. 151)              |
| .=0   |               | <b>.</b> |                                              |

| Ref # | Part Number Q | ty Description                                               |
|-------|---------------|--------------------------------------------------------------|
|       | 34036         | Intake Valve (1/32" OS) (Incl. 151)                          |
|       | 650691        | Washer (Use as req., but not w/6021A screw)                  |
|       | 26073         | Washer, Flat (Use as required)                               |
|       | 650570        | Washer, Flat (Use as required)                               |
|       | 650690        | Washer, Belleville                                           |
|       | 650727        | Screw, 5/16-18 x 1-3/4" (Use as required)                    |
|       | 650694A       | Screw, 5/16-18 x 2" (Use as required)                        |
|       | 6021A         | Screw, 5/16-18 x 1-1/2" (Use as required, but do notuse with |
|       |               | 650691 washer)                                               |
| 131A  | 650713        | Screw, 5/16-18 x 5/8" (Use as require d)                     |
| 131A  | 792028        | Screw, 5/16-18 x 7/8" (Use as require d)                     |
| 131   | 650802        | Screw, 1/4-20 x 5/8" (Use as required )                      |
| 131   | 650737        | Screw, 1/4-20 x 1/2" (Use as required )                      |
| 131   | 650738        | Screw, 1/4-20 x 5/8" (Use as required )                      |
| 135   | 33636         | Resistor Spark Plug (RJ17LM)                                 |
| 139   | 33369         | Bracket, Governor gear                                       |
|       | 650836        | Screw, 10-24 x 1/2"                                          |
|       | 27882         | Cap, Upper valve spring                                      |
| 149A  | 35862         | Seal Assy., Intake valve                                     |
| 150   | 27881         | Spring, Valve                                                |
| 151   | 32581         | Cap, Lower valve spring                                      |
| 169   | 27896A        | * Gasket, Breather cover                                     |
| 170   | 28423         | Body, Breather                                               |
| 171   | 28424         | Element, Breather                                            |
| 172   | 28425         | Cover, Valve spring                                          |
| 173   | 35350         | Tube, Breather                                               |
| 174   | 650128        | Screw, 10-24 x 1/2"                                          |
| 174   | 650597        | Screw, 10-24 x 5/8"                                          |
| 178   | 29752         | Nut & Lockwasher, 1/4-28                                     |
| 179B  | 30593         | Clip, Primer line (Use as required)                          |
|       | 30088A        | Screw, 1/4-28 x 1"                                           |
|       | 33263         | * Gasket, Carburetor                                         |
|       | 34707         | Pipe, Intake                                                 |
|       | 610973        | Terminal Assy. (Use as required)                             |
|       | 650378        | Screw, Torx T-30, 5/16-18 x 1-1/8 "                          |
|       | 27915A        | * Gasket, Intake pipe                                        |
|       | 33375D        | Blower Housing (For electric starter)                        |
|       | 650788        | Screw, 5/16-18 x 3/4" (Use as require d)                     |
|       | 29747B        | Screw, 5/16-24 x 21/32"                                      |
|       | 33272B        | Cover, Cylinder head                                         |
|       | 35824         | Muffler (Optional quiet muffler)                             |
|       | 33280A        | Muffler                                                      |
|       | 31588         | Plate, Muffler locking                                       |
|       | 650696        | Screw, 5/16-18x2-3/4" (Used with 276A )                      |
|       | 650729        | Screw, 5/16-18 x 3-3/16"                                     |
|       | 33013         | Cover, Starter bubble                                        |
|       | 650760        | Screw, 8-32 x 3/8"                                           |
|       | 33662         | Hub & Screen Assy., Starter                                  |
|       | 29752         | Nut & Lockwasher, 1/4-28                                     |
|       | 29774         | Fuel Line (Braided 8-1/4")(21 cm)(As req.)                   |
|       | 30705         | Fuel Line (Braided 16")(41 cm)(Use as req.)                  |
|       | 30962         | Fuel Line (Braided 32")(81 cm)(Use as req.)                  |
|       | 26460         | Clamp, Fuel line (Use as required)                           |
| 298   | 650665        | Screw, 1/4-15 x 7/8"                                         |
|       |               |                                                              |

| Ref #                                                                              | Part Number Qty                                                                                                      | Description                                                                                                                                                                                                                                                                                                                                                                                                                                                                                               |
|------------------------------------------------------------------------------------|----------------------------------------------------------------------------------------------------------------------|-----------------------------------------------------------------------------------------------------------------------------------------------------------------------------------------------------------------------------------------------------------------------------------------------------------------------------------------------------------------------------------------------------------------------------------------------------------------------------------------------------------|
| 300                                                                                | 34156A                                                                                                               | Fuel Tank (Incl. 292 & 301) NOTE: These tanks were builtwith different size fuel inlet openings. Tanks with the 1-3/16" I.D. opening use fuel cap 34210. Tanks with the 1-1/2" I.D. opening use fuel cap 35355.                                                                                                                                                                                                                                                                                           |
|                                                                                    | 410144B<br>33032                                                                                                     | Fuel Cap (White Plastic)(Std)(1-1/2" I.D.)<br>Fuel Cap (Red Plastic) (Spurt Resistant, Low Profile) (1-3/16"<br>I.D.)                                                                                                                                                                                                                                                                                                                                                                                     |
| 301                                                                                | 34210                                                                                                                | Fuel Cap (Red Plastic) (Spurt Resistant, High Profile)<br>(1-3/16" I.D)                                                                                                                                                                                                                                                                                                                                                                                                                                   |
| 306<br>310<br>325<br>325<br>340<br>341<br>342<br>370J<br>370<br>370<br>370A<br>379 | 35355<br>29673<br>31297<br>29443<br>34246<br>34154<br>34155<br>650561<br>34870<br>34346<br>34686<br>631021<br>632351 | Fuel Cap (Red plastic) (1-1/2" I.D.)<br>* Gasket, Oil fill<br>Dipstick (Incl. 306)<br>Clip, Fuel line (Use as required)<br>Clip, Ground wire (Use as required)<br>Plate, Fuel tank mounting<br>Bracket, Fuel tank mounting<br>Screw, 1/4-20 x 5/8"<br>Decal, Instruction Can be used on HIM80 with diecast starter.<br>Decal, Instruction<br>Decal, Name<br>Inlet Needle, Seat & Clip Assy.<br>Carburetor (Incl. 184) (Refer to Division 5, Section A, page<br>188 for breakdown or Fiche18A-1, Grid F-5) |
| 390                                                                                | 590479                                                                                                               | Rewind Starter (Refer to Division 5, Section C, page 30 for breakdown or Fiche 18A-1, Grid G-5)                                                                                                                                                                                                                                                                                                                                                                                                           |
|                                                                                    | 33279G<br>35570                                                                                                      | Gasket Set (Incl. items marked*)<br>Screen Seal (Can be used on HM80 with stamped steel<br>recoil starter)                                                                                                                                                                                                                                                                                                                                                                                                |
| 409                                                                                | 35569                                                                                                                | Spacer (Can be used on HM80 with stamped steel recoil starter)                                                                                                                                                                                                                                                                                                                                                                                                                                            |
| 410                                                                                | 730573                                                                                                               | Debris Screen Kit (Incl. 360, 370B, 387, 411 &413) (Can be used on HM80 with stamped steel recoil starter)                                                                                                                                                                                                                                                                                                                                                                                                |
| 411                                                                                | 35568                                                                                                                | Debris Screen (Can be used on HM80 with stamped steel recoil starter)                                                                                                                                                                                                                                                                                                                                                                                                                                     |
| 413                                                                                | 650907                                                                                                               | Screw, 5/16-18 x 1-5/8" (Can be used on HM80 with stamped steel recoil starter)                                                                                                                                                                                                                                                                                                                                                                                                                           |
| 421                                                                                | 730225<br>730226<br>730572                                                                                           | SAE 30, 4-Cycle Engine Oil (Quart)<br>SAE 5W30, 4-Cycle Engine Oil (Quart)<br>Starter Muff Kit (Incl. 370J, 426 & 4 27) (Can be used on<br>HM80 with die cast starter)                                                                                                                                                                                                                                                                                                                                    |
| 429                                                                                | 650868                                                                                                               | Screw, 8-18 x 1-1/8" (3 Required) (Use as required) (Refer to Mechanics Handbook for installation instructions).                                                                                                                                                                                                                                                                                                                                                                                          |
| 430                                                                                | 611077                                                                                                               | Alternator, Add on (Use as required) (Refer to Mechanics Handbook for installation instructions).                                                                                                                                                                                                                                                                                                                                                                                                         |
| 431                                                                                | 590609                                                                                                               | Centering tube (Use with engines equipped with die cast<br>aluminum starter)(Use as required) (Refer to Mechanics<br>Handbook for installation instructions)                                                                                                                                                                                                                                                                                                                                              |
| 431                                                                                | 590610                                                                                                               | Centering tube (Use as required) (Refer to Mechanics Handbook for installation instructions).                                                                                                                                                                                                                                                                                                                                                                                                             |

| Ref # | Part Number | Qty | Description                                                                                                                                                         |
|-------|-------------|-----|---------------------------------------------------------------------------------------------------------------------------------------------------------------------|
| 432   | 611078      |     | A.C. Lighting Connector (Use as required) (Refer to Mechanics Handbook for installation instructions).                                                              |
| 432   | 611079      |     | D.C. Charging Connector (Use as required) (Refer to Mechanics Handbook for installation instructions).                                                              |
| 433   | 590611      |     | Alternator Shaft (4.00") (Use with engines equipped with cast<br>aluminum starter)(Use as required) (Refer to Mechanics<br>Handbook for installation instructions). |
| 433   | 590636      |     | Alternator Shaft (Use with engines equipped with stamped steel starter)(Use as required) (Refer to Mechanics Handbook for installation instructions).               |