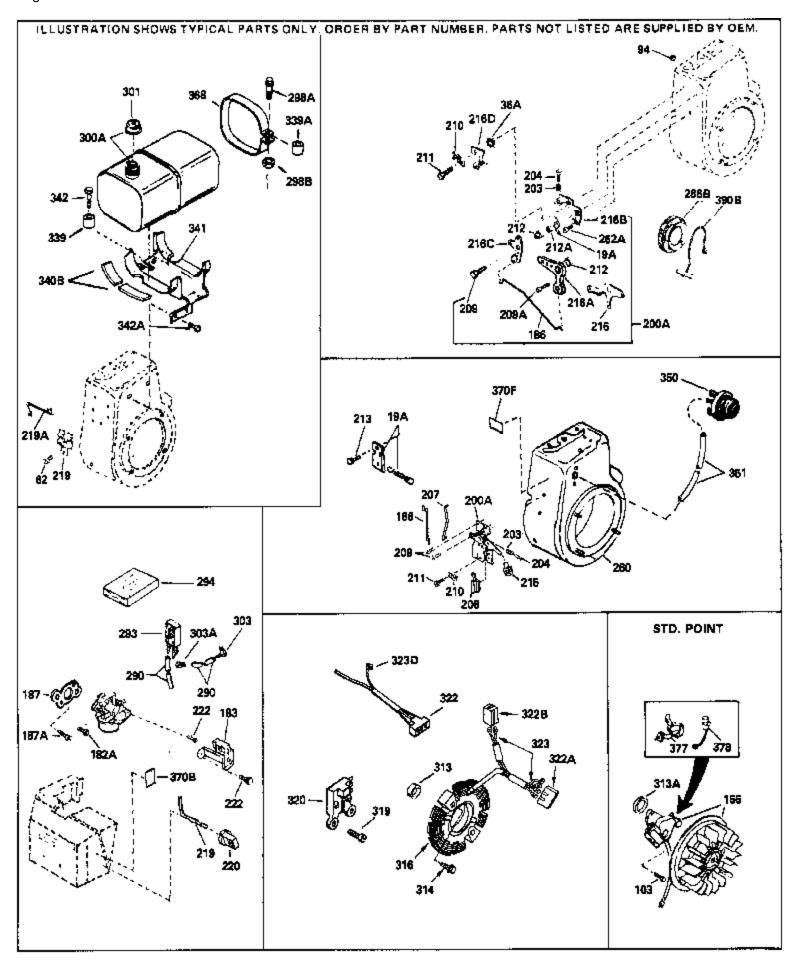

| Ref # | Part Number Q | y Description                                                                                                                                                                                                                                                                                                             |
|-------|---------------|---------------------------------------------------------------------------------------------------------------------------------------------------------------------------------------------------------------------------------------------------------------------------------------------------------------------------|
|       | 31855         | Retainer, Bearing                                                                                                                                                                                                                                                                                                         |
|       | 33450         | Nut Lock, 10-32                                                                                                                                                                                                                                                                                                           |
|       | 30886A        | Spring, Extension                                                                                                                                                                                                                                                                                                         |
|       | 30845A        | Bolt, Governor spring adjusting                                                                                                                                                                                                                                                                                           |
| 97    |               | Lockwasher, Heavy split, #10 (Buy loc ally)                                                                                                                                                                                                                                                                               |
|       | 32328         | Bracket, Speed adjusting (Incl. 94)                                                                                                                                                                                                                                                                                       |
|       | 650802        | Screw, 1/4-20 x 5/8" (Use as required )                                                                                                                                                                                                                                                                                   |
|       | 650737        | Screw, $1/4-20 \times 1/2$ " (Use as required )                                                                                                                                                                                                                                                                           |
|       | 650738        | Screw, $1/4-20 \times 1/2$ (Use as required )                                                                                                                                                                                                                                                                             |
|       | 650890        |                                                                                                                                                                                                                                                                                                                           |
|       | 30747         | Washer, Lock, 5/16"                                                                                                                                                                                                                                                                                                       |
|       |               | Clip, Spark plug shorting                                                                                                                                                                                                                                                                                                 |
|       | 650128        | Screw, 10-24 x 1/2"                                                                                                                                                                                                                                                                                                       |
|       | 650597        | Screw, 10-24 x 5/8"                                                                                                                                                                                                                                                                                                       |
| 221   | 730127        | Air Cleaner Ass'y. (Incl.238,239,240,241,243,245 & 370)<br>(Use as required)                                                                                                                                                                                                                                              |
| 227   | 730164        | Air Cleaner Ass'y. (Incl. 238, 239, 240, 241, 243 & 245) (Use as required)                                                                                                                                                                                                                                                |
| 228A  | 650824        | Stud, 1/4-20 x 7.33 (Use as required)                                                                                                                                                                                                                                                                                     |
| 228A  | 650851        | Stud, 1/4-20 x 8.1 (Use as required) (Used with drilled thru elbow)                                                                                                                                                                                                                                                       |
| 239   | 27272A        | * Gasket, Air cleaner                                                                                                                                                                                                                                                                                                     |
|       | 27272A        | * Gasket, Air cleaner                                                                                                                                                                                                                                                                                                     |
|       | 33266         | Bracket, Air cleaner                                                                                                                                                                                                                                                                                                      |
|       | 33267         | Bracket, Air cleaner                                                                                                                                                                                                                                                                                                      |
|       | 28820         | Screw, 10-32 x 1/2"                                                                                                                                                                                                                                                                                                       |
|       | 33268         | Element, Air cleaner                                                                                                                                                                                                                                                                                                      |
|       | 34700         | Element, Air cleaner                                                                                                                                                                                                                                                                                                      |
|       | 33269A        | Cover, Air cleaner                                                                                                                                                                                                                                                                                                        |
|       | 650513        | Nut, Wing, 1/2-20                                                                                                                                                                                                                                                                                                         |
|       | 35865         | Gasket, Exhaust (Use as required)                                                                                                                                                                                                                                                                                         |
|       | 35824         | Muffler (Optional quiet muffler)                                                                                                                                                                                                                                                                                          |
|       | 391026        | Muffler (Incl. 284, 284A & 416A) (This spark arresting muffler                                                                                                                                                                                                                                                            |
| 2108  | 001020        | can be used on any model.)                                                                                                                                                                                                                                                                                                |
| 277A  | 650696        | Screw, 5/16-18x2-3/4" (Used with 276A)                                                                                                                                                                                                                                                                                    |
| 277   | 650729        | Screw, 5/16-18 x 3-3/16"                                                                                                                                                                                                                                                                                                  |
| 292   | 26460         | Clamp, Fuel line (Use as required)                                                                                                                                                                                                                                                                                        |
| 298   | 650665        | Screw, 1/4-15 x 7/8"                                                                                                                                                                                                                                                                                                      |
| 370J  | 34870         | Decal, Instruction Can be used on HM80 with diecast starter.                                                                                                                                                                                                                                                              |
| 370B  | 34387         | Decal, Instruction Can be used on HM80 with stamped steel recoil starter.                                                                                                                                                                                                                                                 |
| 395   | 33329D        | Starter Motor Kit (110-120 Volt) This 110-120 volt starter<br>motor kit may have been added to this engine. It can be<br>added only if cylinder hasdrilled and tapped starter mounting<br>bosses and a ring gear flywheel. Refer to service number<br>stamped on end cap of motor, or on decal for identification.<br>Ref |
| 408   | 35570         | Screen Seal (Can be used on HM80 with stamped steel recoil starter)                                                                                                                                                                                                                                                       |
| 409   | 35569         | Spacer (Can be used on HM80 with stamped steel recoil starter)                                                                                                                                                                                                                                                            |
| 410   | 730573        | Debris Screen Kit (Incl. 360, 370B, 387, 411 &413) (Can be used on HM80 with stamped steel recoil starter)                                                                                                                                                                                                                |

| Ref # | Part Number      | Qty | Description                                                                                                                                                         |
|-------|------------------|-----|---------------------------------------------------------------------------------------------------------------------------------------------------------------------|
| 411   | 35568            |     | Debris Screen (Can be used on HM80 with stamped steel recoil starter)                                                                                               |
| 413   | 650907           |     | Screw, 5/16-18 x 1-5/8" (Can be used on HM80 with stamped steel recoil starter)                                                                                     |
|       | 730130<br>730572 |     | Exh.Adapter Kit (Incl.274,277)(Use as req.)<br>Starter Muff Kit (Incl. 370J, 426 & 4 27) (Can be used on<br>HM80 with die cast starter)                             |
| 429   | 650868           |     | Screw, 8-18 x 1-1/8" (3 Required) (Use as required) (Refer to Mechanics Handbook for installation instructions).                                                    |
| 430   | 611077           |     | Alternator, Add on (Use as required) (Refer to Mechanics Handbook for installation instructions).                                                                   |
| 431   | 590609           |     | Centering tube (Use with engines equipped with die cast<br>aluminum starter)(Use as required) (Refer to Mechanics<br>Handbook for installation instructions)        |
| 431   | 590610           |     | Centering tube (Use as required) (Refer to Mechanics Handbook for installation instructions).                                                                       |
| 432   | 611078           |     | A.C. Lighting Connector (Use as required) (Refer to Mechanics Handbook for installation instructions).                                                              |
| 432   | 611079           |     | D.C. Charging Connector (Use as required) (Refer to Mechanics Handbook for installation instructions).                                                              |
| 433   | 590611           |     | Alternator Shaft (4.00") (Use with engines equipped with cast<br>aluminum starter)(Use as required) (Refer to Mechanics<br>Handbook for installation instructions). |
| 433   | 590636           |     | Alternator Shaft (Use with engines equipped with stamped steel starter)(Use as required) (Refer to Mechanics Handbook for installation instructions).               |

For Discount Tecumseh Engine Parts Call 606-678-9623 or 606-561-4983 HM80-155253F Page 9 of 11 Engine Parts List #3

|                                                                                                                                                         |         |    | Description                                                    |
|---------------------------------------------------------------------------------------------------------------------------------------------------------|---------|----|----------------------------------------------------------------|
|                                                                                                                                                         | 33450   | N  | Nut Lock, 10-32                                                |
| 103                                                                                                                                                     | 650489  | S  | Screw, 1/4-20 x 5/8"                                           |
| 156                                                                                                                                                     | 610842  | Ν  | Magneto (Incl. 377 & 378) NOTE: The complete magneto is        |
|                                                                                                                                                         |         |    | not available as an assembly. The magneto number is shown      |
|                                                                                                                                                         |         |    | or reference purposes only. Order component parts              |
|                                                                                                                                                         |         |    |                                                                |
|                                                                                                                                                         |         |    | ndividually, as shown in parts list. (Refer to Division 5,     |
|                                                                                                                                                         |         | 5  | Section B, page 28 for breakdown or Fiche 18A-1, Grid G-1)     |
| 206                                                                                                                                                     | 610973  | т  | Ferminal Assy. (Use as required)                               |
|                                                                                                                                                         | 33878   |    | Link, Governor-to-throttle                                     |
|                                                                                                                                                         |         |    |                                                                |
|                                                                                                                                                         | 33375D  |    | Blower Housing (For electric starter)                          |
|                                                                                                                                                         | 35824   |    | Muffler (Optional quiet muffler)                               |
| 277A                                                                                                                                                    | 650696  | S  | Screw, 5/16-18x2-3/4" (Used with 276A )                        |
| 286B                                                                                                                                                    | 33662   | F  | Hub & Screen Assy., Starter                                    |
|                                                                                                                                                         | 29774   |    | Fuel Line (Braided 8-1/4")(21 cm)(As req.)                     |
|                                                                                                                                                         | 30705   |    | Fuel Line (Braided 16")(41 cm)(Use as req.)                    |
|                                                                                                                                                         | 30962   |    |                                                                |
|                                                                                                                                                         |         |    | Fuel Line (Braided 32")(81 cm)(Use as req.)                    |
|                                                                                                                                                         | 410144B |    | Fuel Cap (White Plastic)(Std)(1-1/2" I.D.)                     |
| 301                                                                                                                                                     | 33032   |    | Fuel Cap (Red Plastic) (Spurt Resistant, Low Profile) (1-3/16" |
|                                                                                                                                                         |         | I. | .D.)                                                           |
| 201                                                                                                                                                     | 34210   | -  | Fuel Cap (Red Plastic) (Spurt Resistant, High Profile)         |
| 301                                                                                                                                                     | 34210   |    |                                                                |
|                                                                                                                                                         |         | (  | 1-3/16" I.D)                                                   |
| 301                                                                                                                                                     | 35355   | F  | Fuel Cap (Red plastic) (1-1/2" I.D.)                           |
|                                                                                                                                                         | 33876   |    | Gasket, Stator                                                 |
|                                                                                                                                                         |         |    | •                                                              |
|                                                                                                                                                         | 35038   |    | Spacer, Tank                                                   |
|                                                                                                                                                         | 34155   |    | Bracket, Fuel tank mounting                                    |
|                                                                                                                                                         | 650561  |    | Screw, 1/4-20 x 5/8"                                           |
| 370J                                                                                                                                                    | 34870   |    | Decal, Instruction Can be used on HM80 with diecast starter.   |
| 370B                                                                                                                                                    | 34387   | D  | Decal, Instruction Can be used on HM80 with stamped steel      |
|                                                                                                                                                         |         | re | ecoil starter.                                                 |
|                                                                                                                                                         | 005 (3) | ~  |                                                                |
|                                                                                                                                                         | 30547A  |    | Contact Assy., Breaker                                         |
|                                                                                                                                                         | 30548B  |    | Condenser                                                      |
| 408                                                                                                                                                     | 35570   | S  | Screen Seal (Can be used on HM80 with stamped steel            |
|                                                                                                                                                         |         | re | ecoil starter)                                                 |
| 100                                                                                                                                                     |         |    | ,                                                              |
| 409                                                                                                                                                     | 35569   |    | Spacer (Can be used on HM80 with stamped steel recoil          |
|                                                                                                                                                         |         | S  | starter)                                                       |
| 410                                                                                                                                                     | 700570  | Г  | Johria Caroon Kit (Incl. 200, 270D, 207, 414, 9412) (Can ba    |
| 410                                                                                                                                                     | 730573  |    | Debris Screen Kit (Incl. 360, 370B, 387, 411 &413) (Can be     |
|                                                                                                                                                         |         | u  | used on HM80 with stamped steel recoil starter)                |
| 411                                                                                                                                                     | 35568   | Г  | Debris Screen (Can be used on HM80 with stamped steel          |
|                                                                                                                                                         | 00000   |    | ecoil starter)                                                 |
|                                                                                                                                                         |         | 10 |                                                                |
| 413                                                                                                                                                     | 650907  | S  | Screw, 5/16-18 x 1-5/8" (Can be used on HM80 with              |
|                                                                                                                                                         |         |    | stamped steel recoil starter)                                  |
|                                                                                                                                                         |         |    | · ,                                                            |
| 425                                                                                                                                                     | 730572  |    | Starter Muff Kit (Incl. 370J, 426 & 4 27) (Can be used on      |
|                                                                                                                                                         |         | F  | HM80 with die cast starter)                                    |
| 100                                                                                                                                                     | 050000  |    | ,                                                              |
| 429                                                                                                                                                     | 650868  |    | Screw, 8-18 x 1-1/8" (3 Required) (Use as required) (Refer to  |
|                                                                                                                                                         |         | N  | Mechanics Handbook for installation instructions).             |
| 100                                                                                                                                                     | 611077  | ^  | Nterpator Add on (Lice on required) (Defer to Mechanica        |
| 430                                                                                                                                                     | 611077  |    | Alternator, Add on (Use as required) (Refer to Mechanics       |
|                                                                                                                                                         |         | F  | Handbook for installation instructions).                       |
| <u></u> | 590609  | C  | Centering tube (Use with engines equipped with die cast        |
|                                                                                                                                                         |         |    | aluminum starter)(Use as required) (Refer to Mechanics         |
|                                                                                                                                                         |         |    |                                                                |
|                                                                                                                                                         |         | Г  | Handbook for installation instructions)                        |
|                                                                                                                                                         |         |    |                                                                |

| Ref # | Part Number | Qty | Description                                                                                                                                                         |
|-------|-------------|-----|---------------------------------------------------------------------------------------------------------------------------------------------------------------------|
| 431   | 590610      |     | Centering tube (Use as required) (Refer to Mechanics Handbook for installation instructions).                                                                       |
| 432   | 611078      |     | A.C. Lighting Connector (Use as required) (Refer to<br>Mechanics Handbook for installation instructions).                                                           |
| 432   | 611079      |     | D.C. Charging Connector (Use as required) (Refer to<br>Mechanics Handbook for installation instructions).                                                           |
| 433   | 590611      |     | Alternator Shaft (4.00") (Use with engines equipped with cast<br>aluminum starter)(Use as required) (Refer to Mechanics<br>Handbook for installation instructions). |
| 433   | 590636      |     | Alternator Shaft (Use with engines equipped with stamped steel starter)(Use as required) (Refer to Mechanics Handbook for installation instructions).               |