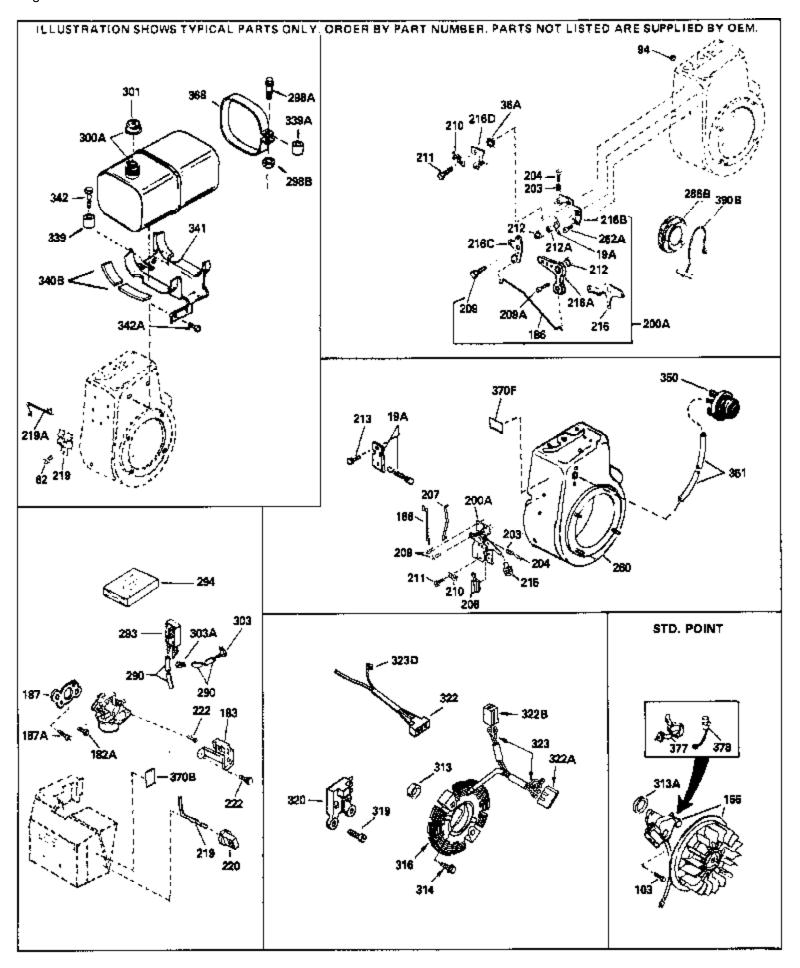

| Ref #       | Part Number     | Qty D | Description                                                    |
|-------------|-----------------|-------|----------------------------------------------------------------|
| 23          | 33627           | В     | Bearing, Ball                                                  |
| 32          | 33628           |       | Vasher, Thrust                                                 |
|             | 31855           |       | Retainer, Bearing                                              |
|             | 33450           |       | Nut Lock, 10-32                                                |
|             | 30886A          |       | Spring, Extension                                              |
|             | 30845A          |       | Bolt, Governor spring adjusting                                |
| 97          | 300-07          |       | ockwasher, Heavy split, #10 (Buy loc ally)                     |
|             | 20200           |       |                                                                |
|             | 32328<br>650802 |       | Bracket, Speed adjusting (Incl. 94)                            |
|             |                 |       | Screw, 1/4-20 x 5/8" (Use as required )                        |
|             | 650737          |       | Screw, 1/4-20 x 1/2" (Use as required )                        |
|             | 650738          |       | Screw, 1/4-20 x 5/8" (Use as required )                        |
|             | 650890          |       | Vasher, Lock, 5/16"                                            |
|             | 30747           |       | Clip, Spark plug shorting                                      |
|             | 650128          |       | Screw, 10-24 x 1/2"                                            |
|             | 650597          |       | Screw, 10-24 x 5/8"                                            |
|             | 650778          |       | ockwasher                                                      |
|             | 650580          |       | Jut, Lock, 10-24                                               |
| 227         | 730127          | A     | Air Cleaner Ass'y. (Incl.238,239,240,241,243,245 & 370)        |
|             |                 | (L    | Use as required)                                               |
| 227         | 730164          |       | Air Cleaner Ass'y. (Incl. 238, 239, 240, 241, 243 & 245) (Use  |
|             |                 |       | as required)                                                   |
|             | 650824          |       | Stud, 1/4-20 x 7.33 (Use as required)                          |
| 228A        | 650851          |       | Stud, 1/4-20 x 8.1 (Use as required) (Used with drilled thru   |
|             |                 | e     | elbow)                                                         |
| 239         | 27272A          | *     | Gasket, Air cleaner                                            |
|             | 27272A          |       | Gasket, Air cleaner                                            |
|             | 33266           |       | Bracket, Air cleaner                                           |
|             | 33267           |       | Bracket, Air cleaner                                           |
|             | 28820           |       | Screw, 10-32 x $1/2$ "                                         |
|             | 34700           |       | Element, Air cleaner                                           |
|             | 33268           |       | Element, Air cleaner                                           |
|             | 33269A          |       | Cover, Air cleaner                                             |
|             | 650513          |       | Nut, Wing, 1/2-20                                              |
|             | 35865           |       | Gasket, Exhaust (Use as required)                              |
|             | 391026          |       | Auffler (Incl. 284, 284A & 416A) (This spark arresting muffler |
| 2100        | 391020          |       | an be used on any model.)                                      |
|             |                 | G     | an be used on any model.                                       |
|             | 35824           |       | Auffler (Optional quiet muffler)                               |
| 277         | 650729          | S     | Screw, 5/16-18 x 3-3/16"                                       |
| 277A        | 650696          | S     | Screw, 5/16-18x2-3/4" (Used with 276A )                        |
| 292         | 26460           |       | Clamp, Fuel line (Use as required)                             |
|             | 650665          |       | Screw, 1/4-15 x 7/8"                                           |
|             | 34387           |       | Decal, Instruction Can be used on HM80 with stamped steel      |
| 0.00        |                 |       | ecoil starter.                                                 |
| 27∩ I       | 34870           | П     | Decal, Instruction Can be used on HM80 with diecast starter.   |
|             | 33329D          |       | Starter Motor Kit (110-120 Volt) This 110-120 volt starter     |
| 333         | 333230          |       | notor kit may have been added to this engine. It can be        |
|             |                 |       |                                                                |
|             |                 |       | added only if cylinder hasdrilled and tapped starter mounting  |
|             |                 |       | posses and a ring gear flywheel. Refer to service number       |
|             |                 |       | stamped on end cap of motor, or on decal for identification.   |
|             |                 | R     | Ref                                                            |
| 408         | 35570           | S     | Screen Seal (Can be used on HM80 with stamped steel            |
|             |                 |       | ecoil starter)                                                 |
| <u>4</u> 09 | 35569           | 2     | Spacer (Can be used on HM80 with stamped steel recoil          |
| -100        |                 |       | starter)                                                       |
|             |                 | 5     |                                                                |

\_\_\_\_\_

| Ref # | Part Number | Qty | Description                                                                                                                                                         |
|-------|-------------|-----|---------------------------------------------------------------------------------------------------------------------------------------------------------------------|
| 410   | 730573      |     | Debris Screen Kit (Incl. 360, 370B, 387, 411 &413) (Can be used on HM80 with stamped steel recoil starter)                                                          |
| 411   | 35568       |     | Debris Screen (Can be used on HM80 with stamped steel recoil starter)                                                                                               |
| 413   | 650907      |     | Screw, 5/16-18 x 1-5/8" (Can be used on HM80 with stamped steel recoil starter)                                                                                     |
| 415   | 730130      |     | Exh.Adapter Kit (Incl.274,277)(Use as req.)                                                                                                                         |
| 425   | 730572      |     | Starter Muff Kit (Incl. 370J, 426 & 4 27) (Can be used on HM80 with die cast starter)                                                                               |
| 429   | 650868      |     | Screw, 8-18 x 1-1/8" (3 Required) (Use as required) (Refer to Mechanics Handbook for installation instructions).                                                    |
| 430   | 611077      |     | Alternator, Add on (Use as required) (Refer to Mechanics Handbook for installation instructions).                                                                   |
| 431   | 590609      |     | Centering tube (Use with engines equipped with die cast<br>aluminum starter)(Use as required) (Refer to Mechanics<br>Handbook for installation instructions)        |
| 431   | 590610      |     | Centering tube (Use as required) (Refer to Mechanics Handbook for installation instructions).                                                                       |
| 432   | 611078      |     | A.C. Lighting Connector (Use as required) (Refer to Mechanics Handbook for installation instructions).                                                              |
| 432   | 611079      |     | D.C. Charging Connector (Use as required) (Refer to Mechanics Handbook for installation instructions).                                                              |
| 433   | 590611      |     | Alternator Shaft (4.00") (Use with engines equipped with cast<br>aluminum starter)(Use as required) (Refer to Mechanics<br>Handbook for installation instructions). |
| 433   | 590636      |     | Alternator Shaft (Use with engines equipped with stamped steel starter)(Use as required) (Refer to Mechanics Handbook for installation instructions).               |

For Discount Tecumseh Engine Parts Call 606-678-9623 or 606-561-4983 HM80-155240F Page 9 of 11 Engine Parts List #3

|                                                                                                                                                         |         |    | Description                                                    |
|---------------------------------------------------------------------------------------------------------------------------------------------------------|---------|----|----------------------------------------------------------------|
|                                                                                                                                                         | 33450   | N  | Nut Lock, 10-32                                                |
| 103                                                                                                                                                     | 650489  | S  | Screw, 1/4-20 x 5/8"                                           |
| 156                                                                                                                                                     | 610842  | Ν  | Magneto (Incl. 377 & 378) NOTE: The complete magneto is        |
|                                                                                                                                                         |         |    | not available as an assembly. The magneto number is shown      |
|                                                                                                                                                         |         |    | or reference purposes only. Order component parts              |
|                                                                                                                                                         |         |    |                                                                |
|                                                                                                                                                         |         |    | ndividually, as shown in parts list. (Refer to Division 5,     |
|                                                                                                                                                         |         | 5  | Section B, page 28 for breakdown or Fiche 18A-1, Grid G-1)     |
| 206                                                                                                                                                     | 610973  | т  | Ferminal Assy. (Use as required)                               |
|                                                                                                                                                         | 33878   |    | Link, Governor-to-throttle                                     |
|                                                                                                                                                         |         |    |                                                                |
|                                                                                                                                                         | 33375D  |    | Blower Housing (For electric starter)                          |
|                                                                                                                                                         | 35824   |    | Muffler (Optional quiet muffler)                               |
| 277A                                                                                                                                                    | 650696  | S  | Screw, 5/16-18x2-3/4" (Used with 276A )                        |
| 286B                                                                                                                                                    | 33662   | F  | Hub & Screen Assy., Starter                                    |
|                                                                                                                                                         | 29774   |    | Fuel Line (Braided 8-1/4")(21 cm)(As req.)                     |
|                                                                                                                                                         | 30705   |    | Fuel Line (Braided 16")(41 cm)(Use as req.)                    |
|                                                                                                                                                         | 30962   |    |                                                                |
|                                                                                                                                                         |         |    | Fuel Line (Braided 32")(81 cm)(Use as req.)                    |
|                                                                                                                                                         | 410144B |    | Fuel Cap (White Plastic)(Std)(1-1/2" I.D.)                     |
| 301                                                                                                                                                     | 33032   |    | Fuel Cap (Red Plastic) (Spurt Resistant, Low Profile) (1-3/16" |
|                                                                                                                                                         |         | I. | .D.)                                                           |
| 201                                                                                                                                                     | 34210   | -  | Fuel Cap (Red Plastic) (Spurt Resistant, High Profile)         |
| 301                                                                                                                                                     | 34210   |    |                                                                |
|                                                                                                                                                         |         | (  | 1-3/16" I.D)                                                   |
| 301                                                                                                                                                     | 35355   | F  | Fuel Cap (Red plastic) (1-1/2" I.D.)                           |
|                                                                                                                                                         | 33876   |    | Gasket, Stator                                                 |
|                                                                                                                                                         |         |    | •                                                              |
|                                                                                                                                                         | 35038   |    | Spacer, Tank                                                   |
|                                                                                                                                                         | 34155   |    | Bracket, Fuel tank mounting                                    |
|                                                                                                                                                         | 650561  |    | Screw, 1/4-20 x 5/8"                                           |
| 370J                                                                                                                                                    | 34870   |    | Decal, Instruction Can be used on HM80 with diecast starter.   |
| 370B                                                                                                                                                    | 34387   | D  | Decal, Instruction Can be used on HM80 with stamped steel      |
|                                                                                                                                                         |         | re | ecoil starter.                                                 |
|                                                                                                                                                         | 005 (3) | ~  |                                                                |
|                                                                                                                                                         | 30547A  |    | Contact Assy., Breaker                                         |
|                                                                                                                                                         | 30548B  |    | Condenser                                                      |
| 408                                                                                                                                                     | 35570   | S  | Screen Seal (Can be used on HM80 with stamped steel            |
|                                                                                                                                                         |         | re | ecoil starter)                                                 |
| 100                                                                                                                                                     |         |    | ,                                                              |
| 409                                                                                                                                                     | 35569   |    | Spacer (Can be used on HM80 with stamped steel recoil          |
|                                                                                                                                                         |         | S  | starter)                                                       |
| 410                                                                                                                                                     | 700570  | Г  | Johria Caroon Kit (Incl. 200, 270D, 207, 414, 9412) (Can ba    |
| 410                                                                                                                                                     | 730573  |    | Debris Screen Kit (Incl. 360, 370B, 387, 411 &413) (Can be     |
|                                                                                                                                                         |         | u  | used on HM80 with stamped steel recoil starter)                |
| 411                                                                                                                                                     | 35568   | Г  | Debris Screen (Can be used on HM80 with stamped steel          |
|                                                                                                                                                         | 00000   |    | ecoil starter)                                                 |
|                                                                                                                                                         |         | 10 |                                                                |
| 413                                                                                                                                                     | 650907  | S  | Screw, 5/16-18 x 1-5/8" (Can be used on HM80 with              |
|                                                                                                                                                         |         |    | stamped steel recoil starter)                                  |
|                                                                                                                                                         |         |    | · ,                                                            |
| 425                                                                                                                                                     | 730572  |    | Starter Muff Kit (Incl. 370J, 426 & 4 27) (Can be used on      |
|                                                                                                                                                         |         | F  | HM80 with die cast starter)                                    |
| 100                                                                                                                                                     | 050000  |    | ,                                                              |
| 429                                                                                                                                                     | 650868  |    | Screw, 8-18 x 1-1/8" (3 Required) (Use as required) (Refer to  |
|                                                                                                                                                         |         | N  | Mechanics Handbook for installation instructions).             |
| 100                                                                                                                                                     | 611077  | ^  | Nterpator Add on (Lice on required) (Defer to Mechanica        |
| 430                                                                                                                                                     | 611077  |    | Alternator, Add on (Use as required) (Refer to Mechanics       |
|                                                                                                                                                         |         | F  | Handbook for installation instructions).                       |
| <u></u> | 590609  | C  | Centering tube (Use with engines equipped with die cast        |
|                                                                                                                                                         |         |    | aluminum starter)(Use as required) (Refer to Mechanics         |
|                                                                                                                                                         |         |    |                                                                |
|                                                                                                                                                         |         | Г  | Handbook for installation instructions)                        |
|                                                                                                                                                         |         |    |                                                                |

| Ref # Part N | Number Qty | Description                                                                                                                                                         |
|--------------|------------|---------------------------------------------------------------------------------------------------------------------------------------------------------------------|
| 431 59061    | 10         | Centering tube (Use as required) (Refer to Mechanics<br>Handbook for installation instructions).                                                                    |
| 432 61107    |            | A.C. Lighting Connector (Use as required) (Refer to Mechanics Handbook for installation instructions).                                                              |
| 432 61107    | -          | D.C. Charging Connector (Use as required) (Refer to Mechanics Handbook for installation instructions).                                                              |
| 433 59061    |            | Alternator Shaft (4.00") (Use with engines equipped with cast<br>aluminum starter)(Use as required) (Refer to Mechanics<br>Handbook for installation instructions). |
| 433 59063    |            | Alternator Shaft (Use with engines equipped with stamped steel starter)(Use as required) (Refer to Mechanics Handbook for installation instructions).               |