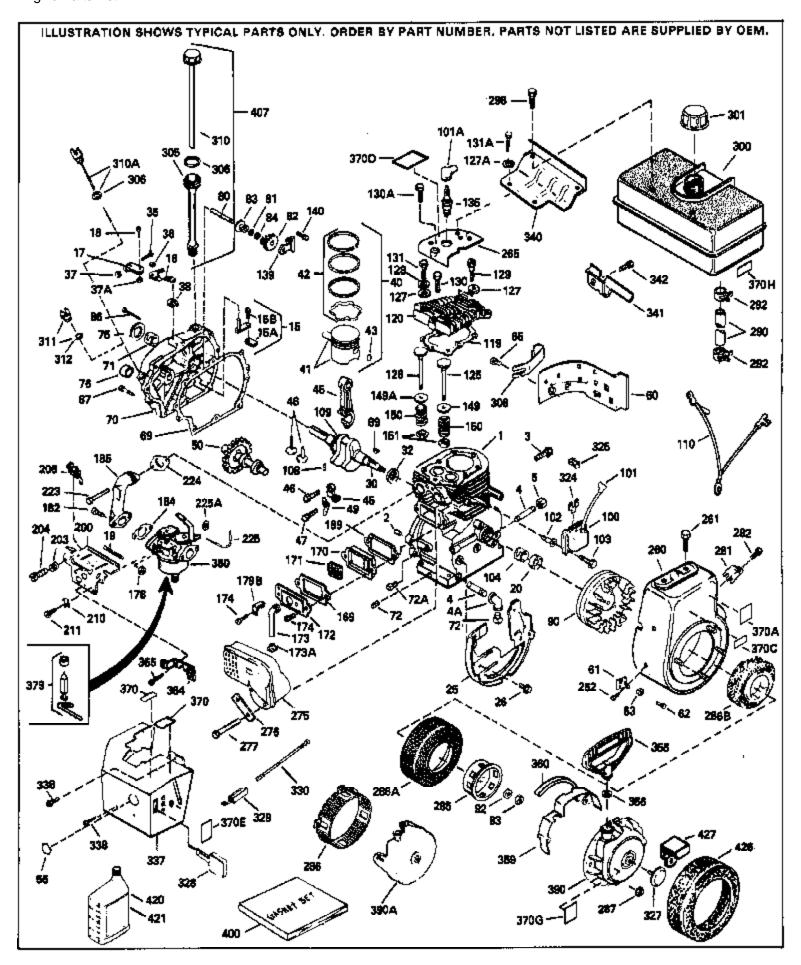

For Discount Tecumseh Engine Parts Call 606-678-9623 or 606-561-4983 HM80-155240F Page 1 of 11 Engine Parts List #1

|            | Part Number               | Qty | Description                                                                                                |
|------------|---------------------------|-----|------------------------------------------------------------------------------------------------------------|
|            | 34348B                    |     | Cylinder (Incl.2,20,72,72A) (3-1/8" B ore)                                                                 |
|            | 27652                     |     | Pin, Dowel                                                                                                 |
| 15B        | 650494                    |     | Screw, 6-40 x 5/16"                                                                                        |
| 15A        | 30700                     |     | Yoke, Governor                                                                                             |
| 15         | 30699C                    |     | Rod Assy., Governor (Incl. 15A & 15B)                                                                      |
| 16         | 33454                     |     | Governor Lever Assy.                                                                                       |
| 17         | 29916                     |     | Clamp, Governor lever                                                                                      |
|            | 650548                    |     | Screw, 8-32 x 5/16"                                                                                        |
|            | 32630                     |     | Seal, Óil                                                                                                  |
|            | 35256A                    |     | Baffle, Blower housing                                                                                     |
|            | 650561                    |     | Screw, 1/4-20 x 5/8"                                                                                       |
|            | 34044A                    |     | Crankshaft (Incl. 108 & 109)                                                                               |
|            | 33628                     |     | Washer, Thrust                                                                                             |
|            | 29826                     |     | Screw, 10-32 x 3/4"                                                                                        |
|            | 29918                     |     | Lockwasher, # 8 E.T.                                                                                       |
|            | 29216                     |     | Nut & Lockwasher, 10-32 "Keps"                                                                             |
|            | 30322                     |     | Locknut, Hex "Keps", 8-32                                                                                  |
|            | 29642                     |     | Ring, Retaining                                                                                            |
|            | 34552                     |     | • •                                                                                                        |
|            |                           |     | Piston, Pin & Ring Set (Std.) (3-1/8")                                                                     |
|            | 34553                     |     | Piston, Pin & Ring Set (.010" OS)                                                                          |
|            | 34554                     |     | Piston, Pin & Ring Set (.020" OS)                                                                          |
|            | 34329A                    |     | Piston & Pin Ass'y.(Std)(Incl.43)(3-1 /8")                                                                 |
|            | 34330A                    |     | Piston & Pin Ass'y. (.010" OS)(Incl. 43)                                                                   |
|            | 34331A                    |     | Piston & Pin Ass'y. (.020" OS)(Incl. 43)                                                                   |
|            | 34332                     |     | Ring Set (Std.) (3-1/8" Bore)                                                                              |
|            | 34333                     |     | Ring Set (.010" OS)                                                                                        |
|            | 34334                     |     | Ring Set (.020" OS)                                                                                        |
|            | 27888                     |     | Ring, Piston pin retaining                                                                                 |
|            | 32591C                    |     | Rod Assy., Connecting (Incl. 49)                                                                           |
|            | 650662C                   |     | Bolt, Connecting rod (2 pieces)                                                                            |
|            | 34034                     |     | Lifter, Valve                                                                                              |
|            | 34242                     |     | Dipper, Oil                                                                                                |
|            | 34143                     |     | Camshaft (MCR)                                                                                             |
| 60         | 33273A                    |     | Extension, Blower housing                                                                                  |
| 65         | 650128                    |     | Screw, 10-24 x 1/2"                                                                                        |
| 69         | 35262                     |     | * Gasket, Cylinder cover                                                                                   |
| 70         | 33626B                    |     | Cyl. Cover (Incl.71,74,75,80,175,176, 311,312)                                                             |
| 72         | 27642                     |     | Plug, Oil drain                                                                                            |
|            | 33625                     |     | Seal, Oil                                                                                                  |
|            | 31845                     |     | Shaft, Mechanical governor                                                                                 |
|            | 30590A                    |     | Washer, Flat                                                                                               |
|            | 30591                     |     | Gear Assy., Governor (Incl. 81)                                                                            |
|            | 30588A                    |     | Spool, Governor                                                                                            |
|            | 29193                     |     | Ring, Retaining                                                                                            |
|            | 650833                    |     | Screw, 1/4-20 x 1-3/16"                                                                                    |
|            | 650832                    |     | Screw, 1/4-20 x 1-11/16"                                                                                   |
|            | 32589                     |     | Key, Flywheel                                                                                              |
|            | 650815                    |     | Washer, Belleville                                                                                         |
|            | 8116                      |     | Nut, Hex (1/2-20)                                                                                          |
|            | 610118                    |     |                                                                                                            |
|            |                           |     | Cover, Spark plug (Use as required)                                                                        |
|            | 650489<br>20782           |     | Screw, 1/4-20 x 5/8"<br>Dia Croptophatt appr                                                               |
|            | 29783                     |     | Pin, Crankshaft gear                                                                                       |
|            | 33245                     |     | Gear, Crankshaft                                                                                           |
|            | 34041A                    |     | * Gasket, Head                                                                                             |
| 120        | 34030A                    |     | Head, Cylinder                                                                                             |
|            |                           |     | Exponent Volue (Std.) (Incl. 151)                                                                          |
| 125        | 27878A                    |     | Exhaust Valve (Std.) (Incl. 151)                                                                           |
| 125<br>125 | 27878A<br>27880A<br>34035 |     | Exhaust Valve (Std.) (Ind. 151)<br>Exhaust Valve (1/32" OS) (Incl. 151)<br>Intake Valve (Std.) (Incl. 151) |

| Ref # | Part Number Q   | ty Description                                               |
|-------|-----------------|--------------------------------------------------------------|
|       | 34036           | Intake Valve (1/32" OS) (Incl. 151)                          |
|       | 650691          | Washer (Use as req., but not w/6021A screw)                  |
| 127A  | 26073           | Washer, Flat (Use as required)                               |
| 127A  | 650570          | Washer, Flat (Use as required)                               |
|       | 650690          | Washer, Belleville                                           |
| 129   | 650727          | Screw, 5/16-18 x 1-3/4" (Use as required)                    |
| 130   | 650694A         | Screw, 5/16-18 x 2" (Use as required)                        |
| 130A  | 6021A           | Screw, 5/16-18 x 1-1/2" (Use as required, but do notuse with |
|       |                 | 650691 washer)                                               |
| 131   | 650802          | Screw, 1/4-20 x 5/8" (Use as required )                      |
| 131   | 650737          | Screw, 1/4-20 x 1/2" (Use as required )                      |
| 131   | 650738          | Screw, 1/4-20 x 5/8" (Use as required )                      |
| 131A  | 650713          | Screw, 5/16-18 x 5/8" (Use as require d)                     |
|       | 792028          | Screw, 5/16-18 x 7/8" (Use as require d)                     |
|       | 33636           | Resistor Spark Plug (RJ17LM)                                 |
|       | 33369           | Bracket, Governor gear                                       |
|       | 650836          | Screw, 10-24 x 1/2"                                          |
|       | 27882           | Cap, Upper valve spring                                      |
|       | 35862           | Seal Assy., Intake valve                                     |
|       | 27881           | Spring, Valve                                                |
|       | 32581           | Cap, Lower valve spring                                      |
|       | 27896A          | * Gasket, Breather cover                                     |
|       | 28423           | Body, Breather                                               |
|       | 28424           | Element, Breather                                            |
|       | 28425           | Cover, Valve spring                                          |
|       | 35350           | Tube, Breather                                               |
|       | 650128          | Screw, 10-24 x 1/2"                                          |
|       | 650597          | Screw, 10-24 x 5/8"                                          |
|       | 29752           | Nut & Lockwasher, 1/4-28                                     |
|       | 30593           | Clip, Primer line (Use as required)                          |
|       | 30088A          | Screw, 1/4-28 x 1"                                           |
|       | 33263           | * Gasket, Carburetor                                         |
|       | 34707           | Pipe, Intake                                                 |
|       | 610973          | Terminal Assy. (Use as required)                             |
|       | 650378          | Screw, Torx T-30, 5/16-18 x 1-1/8 "                          |
|       | 27915A          | * Gasket, Intake pipe                                        |
|       | 33375D          | Blower Housing (For electric starter)                        |
|       | 650788          | Screw, 5/16-18 x 3/4" (Use as require d)                     |
|       | 29747B          | Screw, 5/16-24 x 21/32"                                      |
|       | 33272B          | Cover, Cylinder head                                         |
|       | 35824           | Muffler (Optional quiet muffler)                             |
|       | 33280A          | Nuffler<br>Plata Muffler locking                             |
|       | 31588           | Plate, Muffler locking                                       |
|       | 650696          | Screw, 5/16-18x2-3/4" (Used with 276A )                      |
|       | 650729          | Screw, 5/16-18 x 3-3/16"                                     |
|       | 33013           | Cover, Starter bubble                                        |
|       | 650760<br>22662 | Screw, 8-32 x 3/8"                                           |
|       | 33662           | Hub & Screen Assy., Starter                                  |
|       | 29752           | Nut & Lockwasher, 1/4-28                                     |
|       | 29774           | Fuel Line (Braided 8-1/4")(21 cm)(As req.)                   |
|       | 30705           | Fuel Line (Braided 16")(41 cm)(Use as req.)                  |
|       | 30962           | Fuel Line (Braided 32")(81 cm)(Use as req.)                  |
|       | 26460<br>650665 | Clamp, Fuel line (Use as required)                           |
| 290   |                 | Screw, 1/4-15 x 7/8"                                         |
|       |                 |                                                              |

|                                                                                            | Part Number<br>34156A                                                                                                                    | Qty | Description<br>Fuel Tank (Incl. 292 & 301) NOTE: These tanks were<br>builtwith different size fuel inlet openings. Tanks with the<br>1-3/16" I.D. opening use fuel cap 34210. Tanks with the<br>1-1/2" I.D. opening use fuel cap 35355.                                                                                                                                                                                                                                                                          |
|--------------------------------------------------------------------------------------------|------------------------------------------------------------------------------------------------------------------------------------------|-----|------------------------------------------------------------------------------------------------------------------------------------------------------------------------------------------------------------------------------------------------------------------------------------------------------------------------------------------------------------------------------------------------------------------------------------------------------------------------------------------------------------------|
|                                                                                            | 410144B<br>33032                                                                                                                         |     | Fuel Cap (White Plastic)(Std)(1-1/2" I.D.)<br>Fuel Cap (Red Plastic) (Spurt Resistant, Low Profile) (1-3/16"<br>I.D.)                                                                                                                                                                                                                                                                                                                                                                                            |
| 301                                                                                        | 34210                                                                                                                                    |     | Fuel Cap (Red Plastic) (Spurt Resistant, High Profile)<br>(1-3/16" I.D)                                                                                                                                                                                                                                                                                                                                                                                                                                          |
| 305<br>306<br>310<br>325<br>325<br>340<br>341<br>342<br>370<br>370J<br>370J<br>370A<br>379 | 35355<br>33893A<br>33590<br>34011A<br>29443<br>34246<br>34154<br>34155<br>650561<br>34346<br>34346<br>34870<br>34686<br>631021<br>632351 |     | Fuel Cap (Red plastic) (1-1/2" I.D.)<br>Tube, Oil fill<br>"O" Ring<br>Dipstick (Incl. 306)<br>Clip, Fuel line (Use as required)<br>Clip, Ground wire (Use as required)<br>Plate, Fuel tank mounting<br>Bracket, Fuel tank mounting<br>Screw, 1/4-20 x 5/8"<br>Decal, Instruction<br>Decal, Instruction Can be used on HM80 with diecast starter.<br>Decal, Name<br>Inlet Needle, Seat & Clip Assy.<br>Carburetor (Incl. 184) (Refer to Division 5, Section A, page<br>188 for breakdown or Fiche18A-1, Grid F-5) |
| 390                                                                                        | 590479                                                                                                                                   |     | Rewind Starter (Refer to Division 5, Section C, page 30 for breakdown or Fiche 18A-1, Grid G-5)                                                                                                                                                                                                                                                                                                                                                                                                                  |
|                                                                                            | 33279G<br>35570                                                                                                                          |     | Gasket Set (Incl. items marked*)<br>Screen Seal (Can be used on HM80 with stamped steel<br>recoil starter)                                                                                                                                                                                                                                                                                                                                                                                                       |
| 409                                                                                        | 35569                                                                                                                                    |     | Spacer (Can be used on HM80 with stamped steel recoil starter)                                                                                                                                                                                                                                                                                                                                                                                                                                                   |
| 410                                                                                        | 730573                                                                                                                                   |     | Debris Screen Kit (Incl. 360, 370B, 387, 411 &413) (Can be used on HM80 with stamped steel recoil starter)                                                                                                                                                                                                                                                                                                                                                                                                       |
| 411                                                                                        | 35568                                                                                                                                    |     | Debris Screen (Can be used on HM80 with stamped steel recoil starter)                                                                                                                                                                                                                                                                                                                                                                                                                                            |
| 413                                                                                        | 650907                                                                                                                                   |     | Screw, 5/16-18 x 1-5/8" (Can be used on HM80 with stamped steel recoil starter)                                                                                                                                                                                                                                                                                                                                                                                                                                  |
| 421                                                                                        | 730225<br>730226<br>730572                                                                                                               |     | SAE 30, 4-Cycle Engine Oil (Quart)<br>SAE 5W30, 4-Cycle Engine Oil (Quart)<br>Starter Muff Kit (Incl. 370J, 426 & 4 27) (Can be used on<br>HM80 with die cast starter)                                                                                                                                                                                                                                                                                                                                           |
| 429                                                                                        | 650868                                                                                                                                   |     | Screw, 8-18 x 1-1/8" (3 Required) (Use as required) (Refer to Mechanics Handbook for installation instructions).                                                                                                                                                                                                                                                                                                                                                                                                 |
| 430                                                                                        | 611077                                                                                                                                   |     | Alternator, Add on (Use as required) (Refer to Mechanics Handbook for installation instructions).                                                                                                                                                                                                                                                                                                                                                                                                                |
| 431                                                                                        | 590609                                                                                                                                   |     | Centering tube (Use with engines equipped with die cast<br>aluminum starter)(Use as required) (Refer to Mechanics<br>Handbook for installation instructions)                                                                                                                                                                                                                                                                                                                                                     |
| 431                                                                                        | 590610                                                                                                                                   |     | Centering tube (Use as required) (Refer to Mechanics Handbook for installation instructions).                                                                                                                                                                                                                                                                                                                                                                                                                    |

| Ref # | Part Number | Qty | Description                                                                                                                                                         |
|-------|-------------|-----|---------------------------------------------------------------------------------------------------------------------------------------------------------------------|
| 432   | 611078      |     | A.C. Lighting Connector (Use as required) (Refer to Mechanics Handbook for installation instructions).                                                              |
| 432   | 611079      |     | D.C. Charging Connector (Use as required) (Refer to Mechanics Handbook for installation instructions).                                                              |
| 433   | 590611      |     | Alternator Shaft (4.00") (Use with engines equipped with cast<br>aluminum starter)(Use as required) (Refer to Mechanics<br>Handbook for installation instructions). |
| 433   | 590636      |     | Alternator Shaft (Use with engines equipped with stamped steel starter)(Use as required) (Refer to Mechanics Handbook for installation instructions).               |