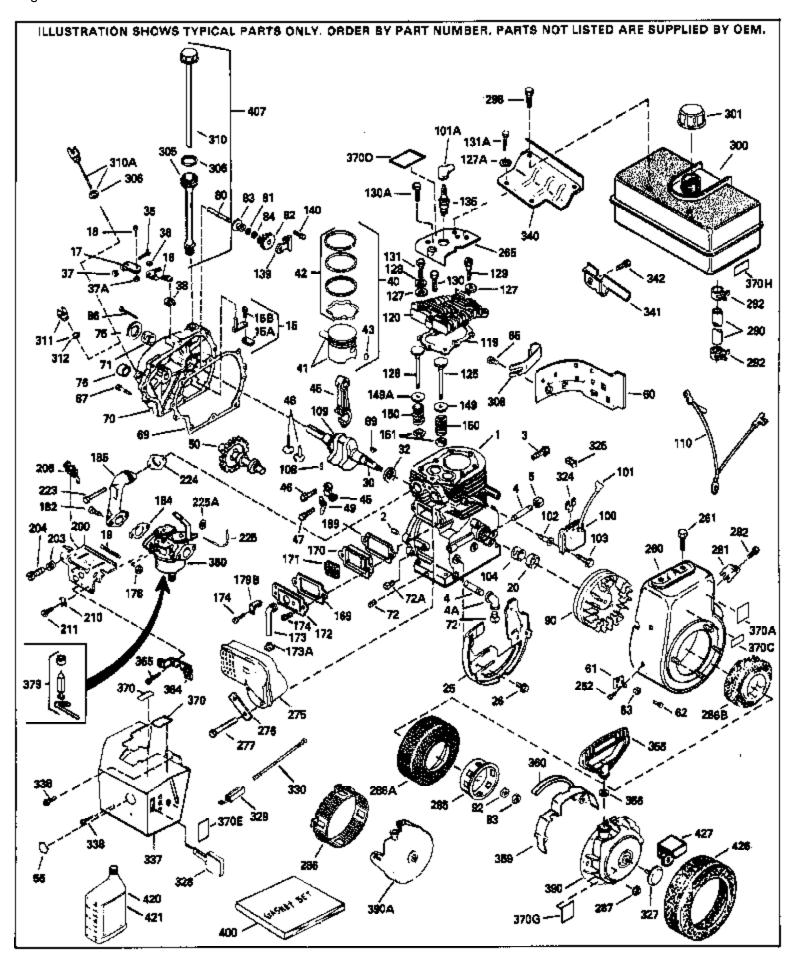

For Discount Tecumseh Engine Parts Call 606-678-9623 or 606-561-4983

HM80-155223F

Page 1 of Pa

Engine Parts List #1

Page 1 of 11

www.mymowerparts.com

| Ref # | Part Number Qty | Description                                  |
|-------|-----------------|----------------------------------------------|
| 1     | 34348B          | Cylinder (Incl.2,20,72,72A) (3-1/8" B ore)   |
| 2     | 27652           | Pin, Dowel                                   |
|       | 30700           | Yoke, Governor                               |
|       | 650494          | Screw, 6-40 x 5/16"                          |
|       | 30699C          | Rod Assy., Governor (Incl. 15A & 15B)        |
|       |                 |                                              |
|       | 33454           | Governor Lever Assy.                         |
|       | 29916           | Clamp, Governor lever                        |
|       | 650548          | Screw, 8-32 x 5/16"                          |
|       | 34663           | Spring, Speed control                        |
| 20    | 32630           | Seal, Oil                                    |
| 25    | 35256A          | Baffle, Blower housing                       |
| 26    | 650561          | Screw, 1/4-20 x 5/8"                         |
|       | 33365B          | Crankshaft (Incl. 108 & 109)                 |
|       | 29826           | Screw, 10-32 x 3/4"                          |
|       | 29918           | Lockwasher, #8 E.T.                          |
|       | 29216           |                                              |
|       |                 | Nut & Lockwasher, 10-32 "Keps"               |
|       | 30322           | Locknut, Hex "Keps", 8-32                    |
|       | 29642           | Ring, Retaining                              |
|       | 34552           | Piston, Pin & Ring Set (Std.) (3-1/8")       |
| 40    | 34553           | Piston, Pin & Ring Set (.010" OS)            |
| 40    | 34554           | Piston, Pin & Ring Set (.020" OS)            |
| 41    | 34329A          | Piston & Pin Ass'y.(Std)(Incl.43)(3-1 /8")   |
|       | 34330A          | Piston & Pin Ass'y. (.010" OS)(lncl. 43)     |
|       | 34331A          | Piston & Pin Ass'y. (.020" OS)(Incl. 43)     |
|       | 34332           | Ring Set (Std.) (3-1/8" Bore)                |
|       | 34333           | Ring Set (.010" OS)                          |
|       |                 |                                              |
|       | 34334           | Ring Set (.020" OS)                          |
|       | 27888           | Ring, Piston pin retaining                   |
|       | 32591C          | Rod Assy., Connecting (Incl. 49)             |
|       | 650662C         | Bolt, Connecting rod (2 pieces)              |
| 48    | 34034           | Lifter, Valve                                |
| 49    | 34242           | Dipper, Oil                                  |
| 50    | 34143           | Camshaft (MCR)                               |
|       | 33273A          | Extension, Blower housing                    |
|       | 650128          | Screw, 10-24 x 1/2"                          |
|       | 35262           | * Gasket, Cylinder cover                     |
|       | 33367B          | Cylinder Cover (Incl. 71, 75, 80, 311 & 312) |
|       |                 |                                              |
|       | 33368           | Bushing, Crankshaft                          |
|       | 27642           | Plug, Oil drain                              |
|       | 31950           | Seal, Oil                                    |
|       | 31845           | Shaft, Mechanical governor                   |
| 81    | 30590A          | Washer, Flat                                 |
| 82    | 30591           | Gear Assy., Governor (Incl. 81)              |
| 83    | 30588A          | Spool, Governor                              |
| 84    | 29193           | Ring, Retaining                              |
|       | 650833          | Screw, 1/4-20 x 1-3/16"                      |
|       | 650832          | Screw, 1/4-20 x 1-11/16"                     |
|       | 32589           | Key, Flywheel                                |
|       |                 |                                              |
|       | 650815          | Washer, Belleville                           |
|       | 8116            | Nut, Hex (1/2-20)                            |
|       | 610118          | Cover, Spark plug (Use as required)          |
|       | 650489          | Screw, 1/4-20 x 5/8"                         |
| 108   | 29783           | Pin, Crankshaft gear                         |
| 109   | 33245           | Gear, Crankshaft                             |
| 110   | 35182           | Ground Wire                                  |
|       | 34041A          | * Gasket, Head                               |
|       | 34030A          | Head, Cylinder                               |
|       | 27878A          | Exhaust Valve (Std.) (Incl. 151)             |
| 120   | LIGIOIN         | Exhaust valve (ota.) (IIII. 101)             |

 $www.mymowerparts.com \\ \begin{tabular}{l}{\bf Exhaust \ Valve \ (Std.) \ (Incl. \ 151)}\\ \end{tabular}$ 

|              | y Description                                                |
|--------------|--------------------------------------------------------------|
| 125 27880A   | Exhaust Valve (1/32" OS) (Incl. 151)                         |
| 126 34035    | Intake Valve (Std.) (Incl. 151)                              |
| 126 34036    | Intake Valve (1/32" OS) (Incl. 151)                          |
| 127A 26073   | Washer, Flat (Use as required)                               |
| 127A 650570  | Washer, Flat (Use as required)                               |
| 127 650691   | Washer (Use as req., but not w/6021A screw)                  |
| 128 650690   | Washer, Belleville                                           |
| 129 650727   | Screw, 5/16-18 x 1-3/4" (Use as requi red)                   |
| 130A 6021A   | Screw, 5/16-18 x 1-1/2" (Use as required, but do notuse with |
|              | 650691 washer)                                               |
| 400, 0500044 | •                                                            |
| 130 650694A  | Screw, 5/16-18 x 2" (Use as required)                        |
| 131A 650713  | Screw, 5/16-18 x 5/8" (Use as require d)                     |
| 131A 792028  | Screw, 5/16-18 x 7/8" (Use as require d)                     |
| 131 650802   | Screw, 1/4-20 x 5/8" (Use as required )                      |
| 131 650737   | Screw, 1/4-20 x 1/2" (Use as required )                      |
| 131 650738   | Screw, 1/4-20 x 5/8" (Use as required )                      |
| 135 33636    | Resistor Spark Plug (RJ17LM)                                 |
| 139 33369    | Bracket, Governor gear                                       |
| 140 650836   | Screw, 10-24 x 1/2"                                          |
| 149A 35862   | Seal Assy., Intake valve                                     |
| 149 27882    | Cap, Upper valve spring                                      |
| 150 27881    | Spring, Valve                                                |
| 151 32581    | Cap, Lower valve spring                                      |
| 169 27896A   | * Gasket, Breather cover                                     |
| 170 28423    | Body, Breather                                               |
| 171 28424    | Element, Breather                                            |
| 172 28425    | Cover, Valve spring                                          |
| 173 35350    | Tube, Breather                                               |
| 174 650128   | Screw, 10-24 x 1/2"                                          |
| 174 650597   | Screw, 10-24 x 1/2<br>Screw, 10-24 x 5/8"                    |
| 178 29752    | Nut & Lockwasher, 1/4-28                                     |
| 179B 30593   |                                                              |
|              | Clip, Primer line (Use as required)                          |
| 182 30088A   | Screw, 1/4-28 x 1"                                           |
| 184 33263    | * Gasket, Carburetor                                         |
| 185 34707    | Pipe, Intake                                                 |
| 203 31342    | Spring, Compression                                          |
| 204 650549   | Screw, 5-40 x 7/16"                                          |
| 206 610973   | Terminal Assy. (Use as required)                             |
| 223 650378   | Screw, Torx T-30, 5/16-18 x 1-1/8 "                          |
| 224 27915A   | * Gasket, Intake pipe                                        |
| 260 33375D   | Blower Housing (For electric starter)                        |
| 261 650788   | Screw, 5/16-18 x 3/4" (Use as require d)                     |
| 262 29747B   | Screw, 5/16-24 x 21/32"                                      |
| 265 33272B   | Cover, Cylinder head                                         |
| 275 33756A   | Muffler                                                      |
| 275C 35824   | Muffler (Optional quiet muffler)                             |
| 276 31588    | Plate, Muffler locking                                       |
| 277 650729   | Screw, 5/16-18 x 3-3/16"                                     |
| 277A 650696  | Screw, 5/16-18x2-3/4" (Used with 276A)                       |
| 281 33013    | Cover, Starter bubble                                        |
| 282 650760   | Screw, 8-32 x 3/8"                                           |
| 286B 33662   | Hub & Screen Assy., Starter                                  |
| 287 29752    | Nut & Lockwasher, 1/4-28                                     |
| 290 29774    | Fuel Line (Braided 8-1/4")(21 cm)(As req.)                   |
| 290 30705    | Fuel Line (Braided 6-1/4-)(21-611)(As req.)                  |
| 290 30962    | Fuel Line (Braided 10 )(41 cm)(Use as req.)                  |
| 292 26460    | Clamp, Fuel line (Use as required)                           |
| 202 20100    | Startip, I doi into (Ooo do roquilou)                        |

| Ref #                                                               | Part Number                                                                                                 | Qty | Description                                                                                                                                                                                                                                                                                                                                                                                                                                                      |
|---------------------------------------------------------------------|-------------------------------------------------------------------------------------------------------------|-----|------------------------------------------------------------------------------------------------------------------------------------------------------------------------------------------------------------------------------------------------------------------------------------------------------------------------------------------------------------------------------------------------------------------------------------------------------------------|
|                                                                     | 650665<br>34156A                                                                                            |     | Screw, 1/4-15 x 7/8" Fuel Tank (Incl. 292 & 301) NOTE: These tanks were builtwith different size fuel inlet openings. Tanks with the 1-3/16" I.D. opening use fuel cap 34210. Tanks with the 1-1/2" I.D. opening use fuel cap 35355.                                                                                                                                                                                                                             |
|                                                                     | 410144B<br>33032                                                                                            |     | Fuel Cap (White Plastic)(Std)(1-1/2" I.D.) Fuel Cap (Red Plastic) (Spurt Resistant, Low Profile) (1-3/16" I.D.)                                                                                                                                                                                                                                                                                                                                                  |
| 301                                                                 | 34210                                                                                                       |     | Fuel Cap (Red Plastic) (Spurt Resistant, High Profile) (1-3/16" I.D)                                                                                                                                                                                                                                                                                                                                                                                             |
| 306<br>310<br>325<br>325<br>340<br>341<br>342<br>370J<br>370<br>379 | 35355<br>29673<br>31297<br>29443<br>34246<br>34154<br>34155<br>650561<br>34870<br>34346<br>631021<br>632351 |     | Fuel Cap (Red plastic) (1-1/2" I.D.)  * Gasket, Oil fill  Dipstick (Incl. 306)  Clip, Fuel line (Use as required)  Clip, Ground wire (Use as required)  Plate, Fuel tank mounting  Bracket, Fuel tank mounting  Screw, 1/4-20 x 5/8"  Decal, Instruction Can be used on HM80 with diecast starter.  Decal, Instruction  Inlet Needle, Seat & Clip Assy.  Carburetor (Incl. 184) (Refer to Division 5, Section A, page 188 for breakdown or Fiche18A-1, Grid F-5) |
| 390                                                                 | 590479                                                                                                      |     | Rewind Starter (Refer to Division 5, Section C, page 30 for breakdown or Fiche 18A-1, Grid G-5)                                                                                                                                                                                                                                                                                                                                                                  |
|                                                                     | 33279G<br>35570                                                                                             |     | Gasket Set (Incl. items marked*)<br>Screen Seal (Can be used on HM80 with stamped steel<br>recoil starter)                                                                                                                                                                                                                                                                                                                                                       |
| 409                                                                 | 35569                                                                                                       |     | Spacer (Can be used on HM80 with stamped steel recoil starter)                                                                                                                                                                                                                                                                                                                                                                                                   |
| 410                                                                 | 730573                                                                                                      |     | Debris Screen Kit (Incl. 360, 370B, 387, 411 &413) (Can be used on HM80 with stamped steel recoil starter)                                                                                                                                                                                                                                                                                                                                                       |
| 411                                                                 | 35568                                                                                                       |     | Debris Screen (Can be used on HM80 with stamped steel recoil starter)                                                                                                                                                                                                                                                                                                                                                                                            |
| 413                                                                 | 650907                                                                                                      |     | Screw, 5/16-18 x 1-5/8" (Can be used on HM80 with stamped steel recoil starter)                                                                                                                                                                                                                                                                                                                                                                                  |
| 421                                                                 | 730225<br>730226<br>730572                                                                                  |     | SAE 30, 4-Cycle Engine Oil (Quart) SAE 5W30, 4-Cycle Engine Oil (Quart) Starter Muff Kit (Incl. 370J, 426 & 427) (Can be used on HM80 with die cast starter)                                                                                                                                                                                                                                                                                                     |
| 429                                                                 | 650868                                                                                                      |     | Screw, 8-18 x 1-1/8" (3 Required) (Use as required) (Refer to Mechanics Handbook for installation instructions).                                                                                                                                                                                                                                                                                                                                                 |
| 430                                                                 | 611077                                                                                                      |     | Alternator, Add on (Use as required) (Refer to Mechanics Handbook for installation instructions).                                                                                                                                                                                                                                                                                                                                                                |
| 431                                                                 | 590609                                                                                                      |     | Centering tube (Use with engines equipped with die cast aluminum starter)(Use as required) (Refer to Mechanics Handbook for installation instructions)                                                                                                                                                                                                                                                                                                           |
| 431                                                                 | 590610                                                                                                      |     | Centering tube (Use as required) (Refer to Mechanics Handbook for installation instructions).                                                                                                                                                                                                                                                                                                                                                                    |

# For Discount Tecumseh Engine Parts Call 606-678-9623 or 606-561-4983 HM80-155223F Page 5 of 11 Engine Parts List #1

| Ref # | Part Number | Qty | Description                                                                                                                                                   |
|-------|-------------|-----|---------------------------------------------------------------------------------------------------------------------------------------------------------------|
| 432   | 611078      |     | A.C. Lighting Connector (Use as required) (Refer to Mechanics Handbook for installation instructions).                                                        |
| 432   | 611079      |     | D.C. Charging Connector (Use as required) (Refer to Mechanics Handbook for installation instructions).                                                        |
| 433   | 590611      |     | Alternator Shaft (4.00") (Use with engines equipped with cast aluminum starter)(Use as required) (Refer to Mechanics Handbook for installation instructions). |
| 433   | 590636      |     | Alternator Shaft (Use with engines equipped with stamped steel starter)(Use as required) (Refer to Mechanics Handbook for installation instructions).         |