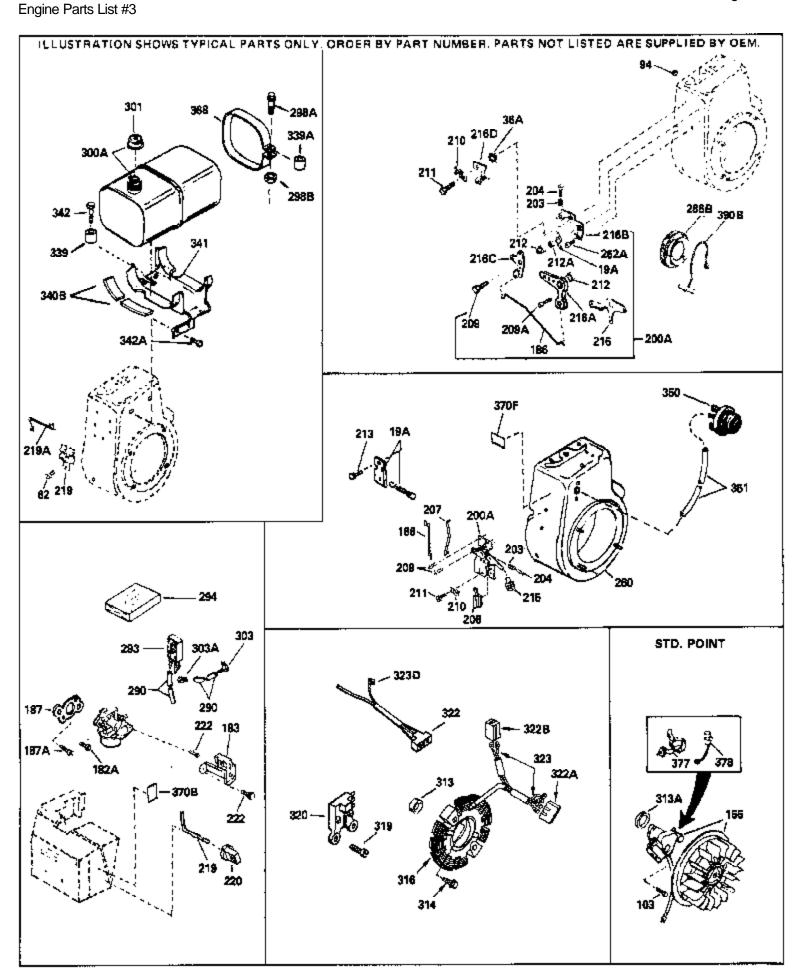

# For Discount Tecumseh Engine Parts Call 606-678-9623 or 606-561-4983 HM80-155223F Page 10 of 11 Engine Parts List #3

| Ref #                                                                                       | Part Number Qt                                                                                                                             | y Description                                                                                                                                                                                                                                                                                                                                                                                                                                                                                                                                                                      |
|---------------------------------------------------------------------------------------------|--------------------------------------------------------------------------------------------------------------------------------------------|------------------------------------------------------------------------------------------------------------------------------------------------------------------------------------------------------------------------------------------------------------------------------------------------------------------------------------------------------------------------------------------------------------------------------------------------------------------------------------------------------------------------------------------------------------------------------------|
|                                                                                             | 650489<br>610842                                                                                                                           | Screw, 1/4-20 x 5/8" Magneto (Incl. 377 & 378) NOTE: The complete magneto is not available as an assembly. The magneto number is shown for reference purposes only. Order component parts individually, as shown in parts list. (Refer to Division 5, Section B, page 28 for breakdown or Fiche 18A-1, Grid G-1)                                                                                                                                                                                                                                                                   |
| 200A<br>203<br>204<br>206<br>207<br>209<br>260<br>275C<br>277A<br>286B<br>290<br>290<br>290 | 34661<br>34677<br>31342<br>650549<br>610973<br>33878<br>650821<br>33375D<br>35824<br>650696<br>33662<br>29774<br>30705<br>30962<br>410144B | Link, Governor Control Bracket (Incl.19,19A,203,204, 206,209) Spring, Compression Screw, 5-40 x 7/16" Terminal Assy. (Use as required) Link, Governor-to-throttle Screw, 10-32 x 1/2" Blower Housing (For electric starter) Muffler (Optional quiet muffler) Screw, 5/16-18x2-3/4" (Used with 276A) Hub & Screen Assy., Starter Fuel Line (Braided 8-1/4")(21 cm)(As req.) Fuel Line (Braided 16")(41 cm)(Use as req.) Fuel Line (Braided 32")(81 cm)(Use as req.) Fuel Cap (White Plastic)(Std)(1-1/2" I.D.) Fuel Cap (Red Plastic) (Spurt Resistant, Low Profile) (1-3/16" I.D.) |
| 301                                                                                         | 34210                                                                                                                                      | Fuel Cap (Red Plastic) (Spurt Resistant, High Profile) (1-3/16" I.D)                                                                                                                                                                                                                                                                                                                                                                                                                                                                                                               |
| 313A<br>339<br>341<br>342                                                                   | 35355<br>33876<br>35038<br>34155<br>650561<br>34387                                                                                        | Fuel Cap (Red plastic) (1-1/2" I.D.) Gasket, Stator Spacer, Tank Bracket, Fuel tank mounting Screw, 1/4-20 x 5/8" Decal, Instruction Can be used on HM80 with stamped steel recoil starter.                                                                                                                                                                                                                                                                                                                                                                                        |
| 370F<br>377<br>378                                                                          | 34870<br>35344<br>30547A<br>30548B<br>35570                                                                                                | Decal, Instruction Can be used on HM80 with diecast starter. Decal, Instruction Contact Assy., Breaker Condenser Screen Seal (Can be used on HM80 with stamped steel recoil starter)                                                                                                                                                                                                                                                                                                                                                                                               |
| 409                                                                                         | 35569                                                                                                                                      | Spacer (Can be used on HM80 with stamped steel recoil starter)                                                                                                                                                                                                                                                                                                                                                                                                                                                                                                                     |
| 410                                                                                         | 730573                                                                                                                                     | Debris Screen Kit (Incl. 360, 370B, 387, 411 &413) (Can be used on HM80 with stamped steel recoil starter)                                                                                                                                                                                                                                                                                                                                                                                                                                                                         |
| 411                                                                                         | 35568                                                                                                                                      | Debris Screen (Can be used on HM80 with stamped steel recoil starter)                                                                                                                                                                                                                                                                                                                                                                                                                                                                                                              |
| 413                                                                                         | 650907                                                                                                                                     | Screw, $5/16-18 \times 1-5/8$ " (Can be used on HM80 with stamped steel recoil starter)                                                                                                                                                                                                                                                                                                                                                                                                                                                                                            |
| 425                                                                                         | 730572                                                                                                                                     | Starter Muff Kit (Incl. 370J, 426 & 427) (Can be used on HM80 with die cast starter)                                                                                                                                                                                                                                                                                                                                                                                                                                                                                               |
| 429                                                                                         | 650868                                                                                                                                     | Screw, 8-18 x 1-1/8" (3 Required) (Use as required) (Refer to Mechanics Handbook for installation instructions).                                                                                                                                                                                                                                                                                                                                                                                                                                                                   |
| 430                                                                                         | 611077                                                                                                                                     | Alternator, Add on (Use as required) (Refer to Mechanics Handbook for installation instructions).                                                                                                                                                                                                                                                                                                                                                                                                                                                                                  |

# For Discount Tecumseh Engine Parts Call 606-678-9623 or 606-561-4983 HM80-155223F Engine Parts List #3

| Ref # | Part Number | Qty Description                                                                                                                                               |
|-------|-------------|---------------------------------------------------------------------------------------------------------------------------------------------------------------|
| 431   | 590609      | Centering tube (Use with engines equipped with die cast aluminum starter)(Use as required) (Refer to Mechanics Handbook for installation instructions)        |
| 431   | 590610      | Centering tube (Use as required) (Refer to Mechanics Handbook for installation instructions).                                                                 |
| 432   | 611078      | A.C. Lighting Connector (Use as required) (Refer to Mechanics Handbook for installation instructions).                                                        |
| 432   | 611079      | D.C. Charging Connector (Use as required) (Refer to Mechanics Handbook for installation instructions).                                                        |
| 433   | 590611      | Alternator Shaft (4.00") (Use with engines equipped with cast aluminum starter)(Use as required) (Refer to Mechanics Handbook for installation instructions). |
| 433   | 590636      | Alternator Shaft (Use with engines equipped with stamped steel starter)(Use as required) (Refer to Mechanics Handbook for installation instructions).         |