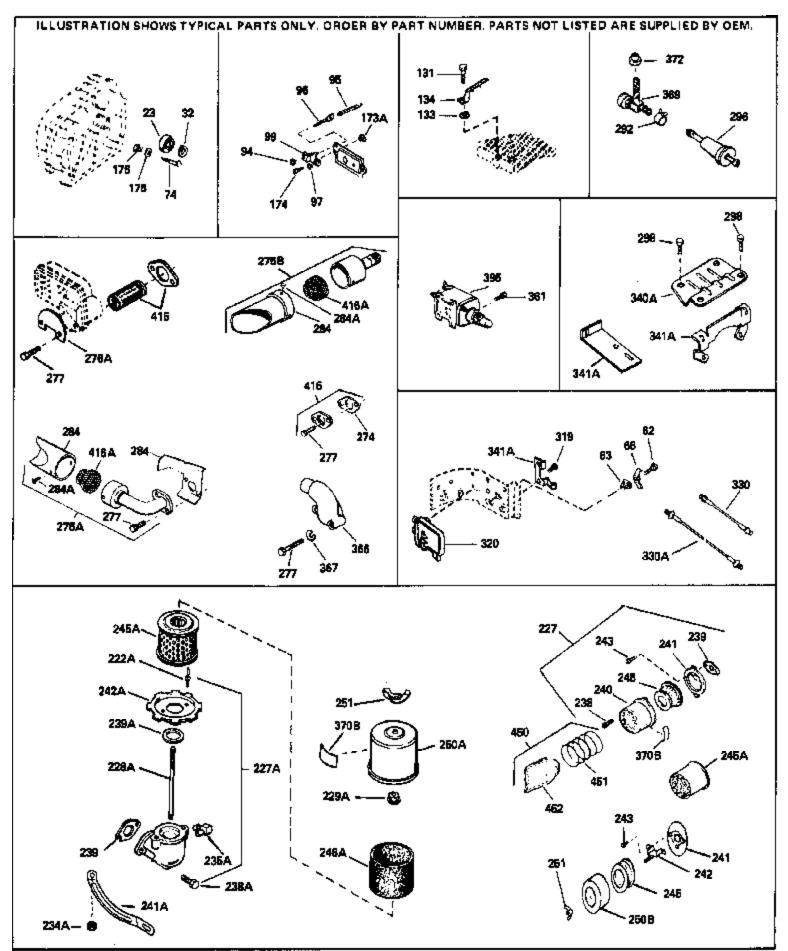

www.mymowerparts.com

| Ref #     | Part Number C    | Oty Description                                                                                                                                                                                                                                                                                            |
|-----------|------------------|------------------------------------------------------------------------------------------------------------------------------------------------------------------------------------------------------------------------------------------------------------------------------------------------------------|
| 97<br>131 | 31855<br>650802  | Retainer, Bearing Lockwasher, Heavy split, #10 (Buy loc ally) Screw, 1/4-20 x 5/8" (Use as required )                                                                                                                                                                                                      |
|           | 650737           | Screw, 1/4-20 x 1/2" (Use as required )                                                                                                                                                                                                                                                                    |
|           | 650738           | Screw, 1/4-20 x 5/8" (Use as required )                                                                                                                                                                                                                                                                    |
|           | 650128<br>650507 | Screw, 10-24 x 1/2"                                                                                                                                                                                                                                                                                        |
|           | 650597<br>730127 | Screw, 10-24 x 5/8"<br>Air Cleaner Ass'y. (Incl.238,239,240,241,243,245 & 370)                                                                                                                                                                                                                             |
| 221       | 730127           | (Use as required)                                                                                                                                                                                                                                                                                          |
| 227       | 730164           | Air Cleaner Ass'y. (Incl. 238, 239, 240, 241, 243 & 245) (Use as required)                                                                                                                                                                                                                                 |
| 228A      | 650824           | Stud, 1/4-20 x 7.33 (Use as required)                                                                                                                                                                                                                                                                      |
| 228A      | 650851           | Stud, 1/4-20 x 8.1 (Use as required) (Used with drilled thru elbow)                                                                                                                                                                                                                                        |
|           | 27272A           | * Gasket, Air cleaner                                                                                                                                                                                                                                                                                      |
|           | 27272A           | * Gasket, Air cleaner                                                                                                                                                                                                                                                                                      |
|           | 33266            | Bracket, Air cleaner                                                                                                                                                                                                                                                                                       |
|           | 33267            | Bracket, Air cleaner                                                                                                                                                                                                                                                                                       |
|           | 28820            | Screw, 10-32 x 1/2"                                                                                                                                                                                                                                                                                        |
|           | 34700            | Element, Air cleaner                                                                                                                                                                                                                                                                                       |
|           | 33268            | Element, Air cleaner                                                                                                                                                                                                                                                                                       |
|           | 33269A           | Cover, Air cleaner                                                                                                                                                                                                                                                                                         |
|           | 650513           | Nut, Wing, 1/2-20                                                                                                                                                                                                                                                                                          |
|           | 35865<br>35824   | Gasket, Exhaust (Use as required)                                                                                                                                                                                                                                                                          |
|           | 391026           | Muffler (Optional quiet muffler) Muffler (Incl. 284, 284A & 416A) (This spark arresting muffler                                                                                                                                                                                                            |
| 2130      | 391020           | can be used on any model.)                                                                                                                                                                                                                                                                                 |
| 277A      | 650696           | Screw, 5/16-18x2-3/4" (Used with 276A)                                                                                                                                                                                                                                                                     |
|           | 650729           | Screw, 5/16-18 x 3-3/16"                                                                                                                                                                                                                                                                                   |
|           | 26460            | Clamp, Fuel line (Use as required)                                                                                                                                                                                                                                                                         |
|           | 650665           | Screw, 1/4-15 x 7/8"                                                                                                                                                                                                                                                                                       |
|           | 34870            | Decal, Instruction Can be used on HM80 with diecast starter.                                                                                                                                                                                                                                               |
| 3/0B      | 34387            | Decal, Instruction Can be used on HM80 with stamped steel recoil starter.                                                                                                                                                                                                                                  |
| 395       | 33329D           | Starter Motor Kit (110-120 Volt) This 110-120 volt starter motor kit may have been added to this engine. It can be added only if cylinder hasdrilled and tapped starter mounting bosses and a ring gear flywheel. Refer to service number stamped on end cap of motor, or on decal for identification. Ref |
| 408       | 35570            | Screen Seal (Can be used on HM80 with stamped steel recoil starter)                                                                                                                                                                                                                                        |
| 409       | 35569            | Spacer (Can be used on HM80 with stamped steel recoil starter)                                                                                                                                                                                                                                             |
| 410       | 730573           | Debris Screen Kit (Incl. 360, 370B, 387, 411 &413) (Can be used on HM80 with stamped steel recoil starter)                                                                                                                                                                                                 |
| 411       | 35568            | Debris Screen (Can be used on HM80 with stamped steel recoil starter)                                                                                                                                                                                                                                      |
| 413       | 650907           | Screw, $5/16-18 \times 1-5/8$ " (Can be used on HM80 with stamped steel recoil starter)                                                                                                                                                                                                                    |
| 415       | 730130           | Exh.Adapter Kit (Incl.274,277)(Use as req.)                                                                                                                                                                                                                                                                |

# For Discount Tecumseh Engine Parts Call 606-678-9623 or 606-561-4983 HM80-155223F Page 8 of 11 Engine Parts List #2

| Ref # | Part Number | Qty Description                                                                                                                                               |
|-------|-------------|---------------------------------------------------------------------------------------------------------------------------------------------------------------|
| 425   | 730572      | Starter Muff Kit (Incl. 370J, 426 & 427) (Can be used on HM80 with die cast starter)                                                                          |
| 429   | 650868      | Screw, 8-18 $\times$ 1-1/8" (3 Required) (Use as required) (Refer to Mechanics Handbook for installation instructions).                                       |
| 430   | 611077      | Alternator, Add on (Use as required) (Refer to Mechanics Handbook for installation instructions).                                                             |
| 431   | 590609      | Centering tube (Use with engines equipped with die cast aluminum starter)(Use as required) (Refer to Mechanics Handbook for installation instructions)        |
| 431   | 590610      | Centering tube (Use as required) (Refer to Mechanics Handbook for installation instructions).                                                                 |
| 432   | 611078      | A.C. Lighting Connector (Use as required) (Refer to Mechanics Handbook for installation instructions).                                                        |
| 432   | 611079      | D.C. Charging Connector (Use as required) (Refer to Mechanics Handbook for installation instructions).                                                        |
| 433   | 590611      | Alternator Shaft (4.00") (Use with engines equipped with cast aluminum starter)(Use as required) (Refer to Mechanics Handbook for installation instructions). |
| 433   | 590636      | Alternator Shaft (Use with engines equipped with stamped steel starter)(Use as required) (Refer to Mechanics Handbook for installation instructions).         |