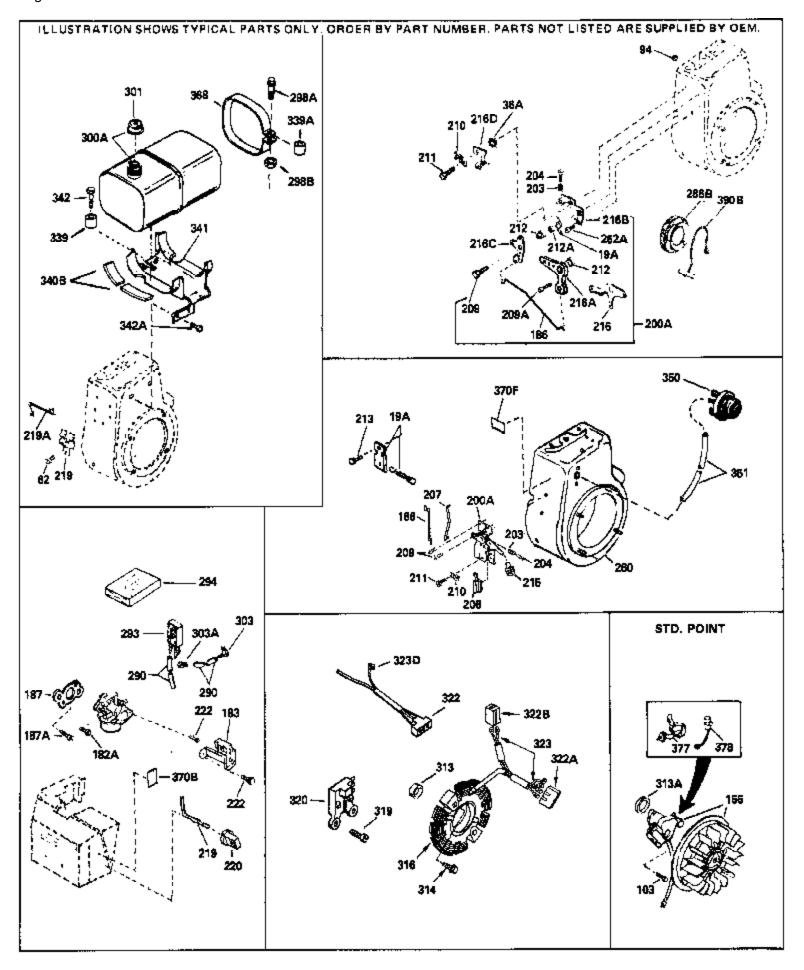

|        | Part Number<br>650760 | Qty | Description<br>Screw, 8-32 x 3/8"                                                                                  |
|--------|-----------------------|-----|--------------------------------------------------------------------------------------------------------------------|
|        | 28545                 |     | Grommet, Plastic                                                                                                   |
|        | 31855                 |     | Retainer, Bearing                                                                                                  |
| 97     | 31035                 |     | Lockwasher, Heavy split, #10 (Buy loc ally)                                                                        |
|        | 650902                |     |                                                                                                                    |
|        | 650802                |     | Screw, 1/4-20 x 5/8" (Use as required )                                                                            |
|        | 650737                |     | Screw, 1/4-20 x 1/2" (Use as required )                                                                            |
|        | 650738                |     | Screw, 1/4-20 x 5/8" (Use as required )                                                                            |
|        | 650128                |     | Screw, 10-24 x 1/2"                                                                                                |
|        | 650597                |     | Screw, 10-24 x 5/8"                                                                                                |
| 227    | 730127                |     | Air Cleaner Ass'y. (Incl.238,239,240,241,243,245 & 370)<br>(Use as required)                                       |
| 227    | 730164                |     | Air Cleaner Ass'y. (Incl. 238, 239, 240, 241, 243 & 245) (Use as required)                                         |
| 228A   | 650824                |     | Stud, 1/4-20 x 7.33 (Use as required)                                                                              |
|        | 650851                |     | Stud, 1/4-20 x 8.1 (Use as required) (Used with drilled thru                                                       |
| 220, ( |                       |     | elbow)                                                                                                             |
|        | 34700                 |     | Element, Air cleaner                                                                                               |
| 274    | 35865                 |     | Gasket, Exhaust (Use as required)                                                                                  |
| 275B   | 391026                |     | Muffler (Incl. 284, 284A & 416A) (This spark arresting muffler                                                     |
|        |                       |     | can be used on any model.)                                                                                         |
|        | 35824                 |     | Muffler (Optional quiet muffler)                                                                                   |
|        | 650729                |     | Screw, 5/16-18 x 3-3/16"                                                                                           |
|        | 650696                |     | Screw, 5/16-18x2-3/4" (Used with 276A)                                                                             |
|        | 26460                 |     | Clamp, Fuel line (Use as required)                                                                                 |
|        | 650665                |     | Screw, 1/4-15 x 7/8"                                                                                               |
| 370B   | 34387                 |     | Decal, Instruction Can be used on HM80 with stamped steel                                                          |
|        |                       |     | recoil starter.                                                                                                    |
| 370J   | 34870                 |     | Decal, Instruction Can be used on HM80 with diecast starter.                                                       |
| 395    | 33329D                |     | Starter Motor Kit (110-120 Volt) This 110-120 volt starter motor kit may have been added to this engine. It can be |
|        |                       |     | added only if cylinder hasdrilled and tapped starter mounting                                                      |
|        |                       |     | bosses and a ring gear flywheel. Refer to service number                                                           |
|        |                       |     | stamped on end cap of motor, or on decal for identification.                                                       |
|        |                       |     | Ref                                                                                                                |
| 408    | 35570                 |     | Screen Seal (Can be used on HM80 with stamped steel                                                                |
| +00    | 33370                 |     | recoil starter)                                                                                                    |
| 409    | 35569                 |     | Spacer (Can be used on HM80 with stamped steel recoil                                                              |
|        |                       |     | starter)                                                                                                           |
| 410    | 730573                |     | Debris Screen Kit (Incl. 360, 370B, 387, 411 &413) (Can be used on HM80 with stamped steel recoil starter)         |
| 411    | 35568                 |     | Debris Screen (Can be used on HM80 with stamped steel recoil starter)                                              |
| /12    | 650907                |     | Screw, 5/16-18 x 1-5/8" (Can be used on HM80 with                                                                  |
| 413    | 000001                |     | stamped steel recoil starter)                                                                                      |
| 415    | 730130                |     | Exh.Adapter Kit (Incl.274,277)(Use as req.)                                                                        |
| 425    | 730572                |     | Starter Muff Kit (Incl. 370J, 426 & 4 27) (Can be used on                                                          |
|        |                       |     | HM80 with die cast starter)                                                                                        |
| 100    | 650868                |     | Screw 8-18 v 1-1/8" (3 Docuired) (I lea as required) (Defer to                                                     |
| 429    | 00000                 |     | Screw, 8-18 x 1-1/8" (3 Required) (Use as required) (Refer to Mechanics Handbook for installation instructions).   |
|        |                       |     |                                                                                                                    |
| 430    | 611077                |     | Alternator, Add on (Use as required) (Refer to Mechanics                                                           |
|        |                       |     | Handbook for installation instructions).                                                                           |
|        |                       |     |                                                                                                                    |

| Ref # | Part Number | Qty | Description                                                                                                                                                         |
|-------|-------------|-----|---------------------------------------------------------------------------------------------------------------------------------------------------------------------|
| 431   | 590609      |     | Centering tube (Use with engines equipped with die cast<br>aluminum starter)(Use as required) (Refer to Mechanics<br>Handbook for installation instructions)        |
| 431   | 590610      |     | Centering tube (Use as required) (Refer to Mechanics Handbook for installation instructions).                                                                       |
| 432   | 611078      |     | A.C. Lighting Connector (Use as required) (Refer to<br>Mechanics Handbook for installation instructions).                                                           |
| 432   | 611079      |     | D.C. Charging Connector (Use as required) (Refer to Mechanics Handbook for installation instructions).                                                              |
| 433   | 590611      |     | Alternator Shaft (4.00") (Use with engines equipped with cast<br>aluminum starter)(Use as required) (Refer to Mechanics<br>Handbook for installation instructions). |
| 433   | 590636      |     | Alternator Shaft (Use with engines equipped with stamped steel starter)(Use as required) (Refer to Mechanics Handbook for installation instructions).               |

For Discount Tecumseh Engine Parts Call 606-678-9623 or 606-561-4983 HM80-155206H Page 9 of 11 Engine Parts List #3

|      |                  | Aty Description                                                                                                                                                                                                                                                                                           |
|------|------------------|-----------------------------------------------------------------------------------------------------------------------------------------------------------------------------------------------------------------------------------------------------------------------------------------------------------|
|      | 650760           | Screw, 8-32 x 3/8"                                                                                                                                                                                                                                                                                        |
| 103  | 650489           | Screw, 1/4-20 x 5/8"                                                                                                                                                                                                                                                                                      |
| 156  | 610848           | Magneto (w/ring gear for 110 volt starter) NOTE: The complete magneto is not available as an assembly. The magneto number is shown for reference purposes only. Order component parts individually, as shown in parts list. (Refer to Division 5, Section B, page 28 for breakdown or Fiche 18A-1, Grid G |
| 183  | 34587            | Bracket, Choke                                                                                                                                                                                                                                                                                            |
|      | 34667            | Link, Governor                                                                                                                                                                                                                                                                                            |
|      | 34664            | Control Bracket (Incl.19,203,204,206, 209)                                                                                                                                                                                                                                                                |
|      | 31342            | Spring, Compression                                                                                                                                                                                                                                                                                       |
| 204  | 650549           | Screw, 5-40 x 7/16"                                                                                                                                                                                                                                                                                       |
| 206  | 610973           | Terminal Assy. (Use as required)                                                                                                                                                                                                                                                                          |
| 207  | 33878            | Link, Governor-to-throttle                                                                                                                                                                                                                                                                                |
| 209  | 650821           | Screw, 10-32 x 1/2"                                                                                                                                                                                                                                                                                       |
| 210  | 27793            | Clip, Conduit                                                                                                                                                                                                                                                                                             |
| 211  | 28942            | Screw, 10-32 x 3/8"                                                                                                                                                                                                                                                                                       |
| 219  | 34586            | Rod, Choke                                                                                                                                                                                                                                                                                                |
|      | 35438            | Knob, Control                                                                                                                                                                                                                                                                                             |
|      | 28820            | Screw, 10-32 x 1/2"                                                                                                                                                                                                                                                                                       |
|      | 35447A           | Blower Housing (For electric starter)                                                                                                                                                                                                                                                                     |
|      | 35824            | Muffler (Optional quiet muffler)                                                                                                                                                                                                                                                                          |
|      | 650696           | Screw, 5/16-18x2-3/4" (Used with 276A )                                                                                                                                                                                                                                                                   |
|      | 33662            | Hub & Screen Assy., Starter                                                                                                                                                                                                                                                                               |
|      | 29774            | Fuel Line (Braided 8-1/4")(21 cm)(As req.)                                                                                                                                                                                                                                                                |
|      | 30705            | Fuel Line (Braided 16")(41 cm)(Use as req.)                                                                                                                                                                                                                                                               |
|      | 30962<br>410144B | Fuel Line (Braided 32")(81 cm)(Use as req.)<br>Fuel Cap (White Plastic)(Std)(1-1/2" I.D.)                                                                                                                                                                                                                 |
|      | 33032            | Fuel Cap (Red Plastic) (Spurt Resistant, Low Profile) (1-3/16"                                                                                                                                                                                                                                            |
| 001  |                  | I.D.)                                                                                                                                                                                                                                                                                                     |
| 301  | 34210            | Fuel Cap (Red Plastic) (Spurt Resistant, High Profile)<br>(1-3/16" I.D)                                                                                                                                                                                                                                   |
| 301  | 35355            | Fuel Cap (Red plastic) (1-1/2" I.D.)                                                                                                                                                                                                                                                                      |
| 313A | 33876            | Gasket, Stator                                                                                                                                                                                                                                                                                            |
|      | 35038            | Spacer, Tank                                                                                                                                                                                                                                                                                              |
|      | 34155            | Bracket, Fuel tank mounting                                                                                                                                                                                                                                                                               |
|      | 650561           | Screw, 1/4-20 x 5/8"                                                                                                                                                                                                                                                                                      |
|      | 570682           | Primer Assy.                                                                                                                                                                                                                                                                                              |
|      | 32180C           | Primer Line                                                                                                                                                                                                                                                                                               |
| 370B | 34387            | Decal, Instruction Can be used on HM80 with stamped steel recoil starter.                                                                                                                                                                                                                                 |
| 370J | 34870            | Decal, Instruction Can be used on HM80 with diecast starter.                                                                                                                                                                                                                                              |
| 377  | 30547A           | Contact Assy., Breaker                                                                                                                                                                                                                                                                                    |
|      | 30548B           | Condenser                                                                                                                                                                                                                                                                                                 |
| 408  | 35570            | Screen Seal (Can be used on HM80 with stamped steel recoil starter)                                                                                                                                                                                                                                       |
| 409  | 35569            | Spacer (Can be used on HM80 with stamped steel recoil starter)                                                                                                                                                                                                                                            |
| 410  | 730573           | Debris Screen Kit (Incl. 360, 370B, 387, 411 &413) (Can be used on HM80 with stamped steel recoil starter)                                                                                                                                                                                                |
| 411  | 35568            | Debris Screen (Can be used on HM80 with stamped steel recoil starter)                                                                                                                                                                                                                                     |

|     | Part Number | Description                                                                                                                                                         |
|-----|-------------|---------------------------------------------------------------------------------------------------------------------------------------------------------------------|
| 413 | 650907      | Screw, 5/16-18 x 1-5/8" (Can be used on HM80 with stamped steel recoil starter)                                                                                     |
| 425 | 730572      | Starter Muff Kit (Incl. 370J, 426 & 4 27) (Can be used on HM80 with die cast starter)                                                                               |
| 429 | 650868      | Screw, 8-18 x 1-1/8" (3 Required) (Use as required) (Refer to Mechanics Handbook for installation instructions).                                                    |
| 430 | 611077      | Alternator, Add on (Use as required) (Refer to Mechanics Handbook for installation instructions).                                                                   |
| 431 | 590609      | Centering tube (Use with engines equipped with die cast<br>aluminum starter)(Use as required) (Refer to Mechanics<br>Handbook for installation instructions)        |
| 431 | 590610      | Centering tube (Use as required) (Refer to Mechanics Handbook for installation instructions).                                                                       |
| 432 | 611078      | A.C. Lighting Connector (Use as required) (Refer to Mechanics Handbook for installation instructions).                                                              |
| 432 | 611079      | D.C. Charging Connector (Use as required) (Refer to Mechanics Handbook for installation instructions).                                                              |
| 433 | 590611      | Alternator Shaft (4.00") (Use with engines equipped with cast<br>aluminum starter)(Use as required) (Refer to Mechanics<br>Handbook for installation instructions). |
| 433 | 590636      | Alternator Shaft (Use with engines equipped with stamped steel starter)(Use as required) (Refer to Mechanics Handbook for installation instructions).               |