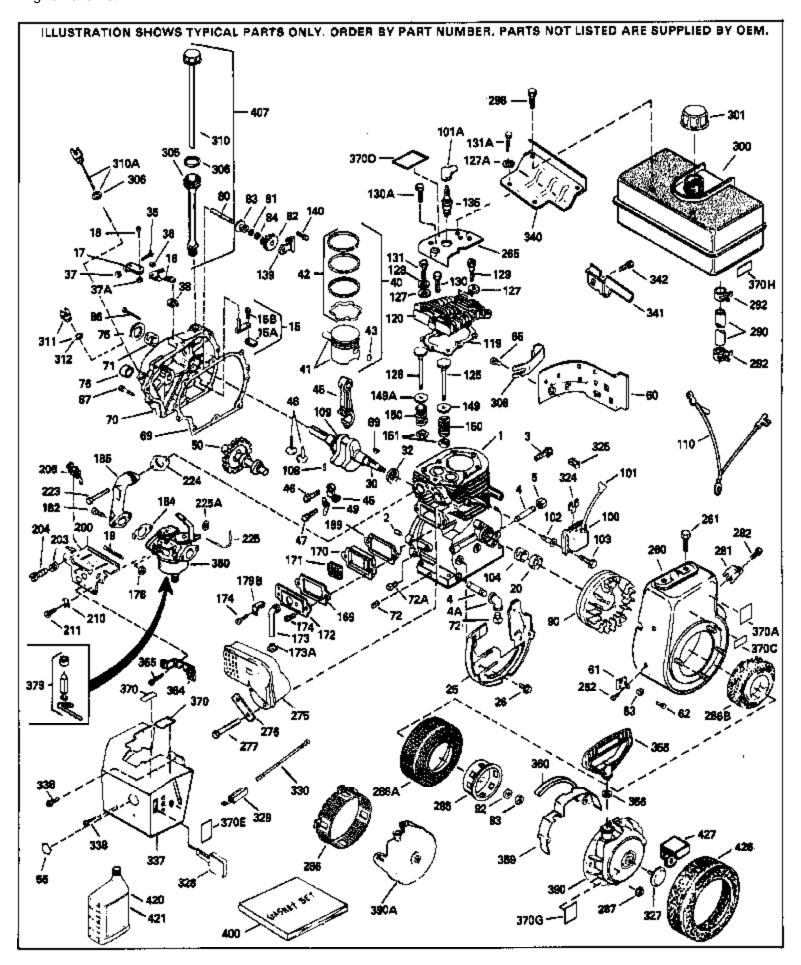

For Discount Tecumseh Engine Parts Call 606-678-9623 or 606-561-4983 HM80-155206H Page 1 of 11 Engine Parts List #1

| Ref # | Part Number | Qty          | Description                                  |
|-------|-------------|--------------|----------------------------------------------|
| 1     | 34348B      |              | Cylinder (Incl.2,20,72,72A) (3-1/8" B ore)   |
|       | 27652       |              | Pin, Dowel                                   |
|       | 32678       |              | Nipple, Oil                                  |
|       | 30969       |              | Cap, Oil drain                               |
|       | 650494      |              | Screw, 6-40 x 5/16"                          |
|       |             |              |                                              |
|       | 30700       |              | Yoke, Governor                               |
|       | 30699C      |              | Rod Assy., Governor (Incl. 15A & 15B)        |
|       | 33454       |              | Governor Lever Assy.                         |
|       | 29916       |              | Clamp, Governor lever                        |
| 18    | 650548      |              | Screw, 8-32 x 5/16"                          |
| 19    | 34663       |              | Spring, Speed control                        |
| 20    | 32630       |              | Seal, Oil                                    |
| 25    | 35256A      |              | Baffle, Blower housing                       |
|       | 650561      |              | Screw, 1/4-20 x 5/8"                         |
|       | 33365B      |              | Crankshaft (Incl. 108 & 109)                 |
|       | 29826       |              | Screw, 10-32 x 3/4"                          |
|       | 29918       |              | Lockwasher, # 8 E.T.                         |
|       | 29216       |              | Nut & Lockwasher, 10-32 "Keps"               |
|       |             |              |                                              |
|       | 30322       |              | Locknut, Hex "Keps", 8-32                    |
|       | 29642       |              | Ring, Retaining                              |
|       | 34552       |              | Piston, Pin & Ring Set (Std.) (3-1/8")       |
|       | 34553       |              | Piston, Pin & Ring Set (.010" OS)            |
|       | 34554       |              | Piston, Pin & Ring Set (.020" OS)            |
| 41    | 34329A      |              | Piston & Pin Ass'y.(Std)(Incl.43)(3-1 /8")   |
| 41    | 34330A      |              | Piston & Pin Ass'y. (.010" OS)(Incl. 43)     |
| 41    | 34331A      |              | Piston & Pin Ass'y. (.020" OS)(Incl. 43)     |
| 42    | 34332       |              | Ring Set (Std.) (3-1/8" Bore)                |
|       | 34333       |              | Ring Set (.010" OS)                          |
|       | 34334       |              | Ring Set (.020" OS)                          |
|       | 27888       |              | Ring, Piston pin retaining                   |
|       | 32591C      |              | Rod Assy., Connecting (Incl. 49)             |
|       | 650662C     |              |                                              |
|       |             |              | Bolt, Connecting rod (2 pieces)              |
|       | 34034       |              | Lifter, Valve                                |
|       | 34242       |              | Dipper, Oil                                  |
|       | 34143       |              | Camshaft (MCR)                               |
|       | 33273A      |              | Extension, Blower housing                    |
|       | 34126       |              | Bracket, Grommet mounting                    |
|       | 650760      |              | Screw, 8-32 x 3/8"                           |
| 63    | 28545       |              | Grommet, Plastic                             |
| 65    | 650128      |              | Screw, 10-24 x 1/2"                          |
| 69    | 35262       |              | * Gasket, Cylinder cover                     |
| 70    | 33367B      |              | Cylinder Cover (Incl. 71, 75, 80, 311 & 312) |
|       | 33368       |              | Bushing, Crankshaft                          |
|       | 27642       |              | Plug, Oil drain                              |
|       | 31950       |              | Seal, Oil                                    |
|       | 31845       |              | Shaft, Mechanical governor                   |
|       | 30590A      |              | Washer, Flat                                 |
|       | 30591       |              | Gear Assy., Governor (Incl. 81)              |
|       |             |              |                                              |
|       | 30588A      |              | Spool, Governor                              |
|       | 29193       |              | Ring, Retaining                              |
|       | 650833      |              | Screw, 1/4-20 x 1-3/16"                      |
|       | 650832      |              | Screw, 1/4-20 x 1-11/16"                     |
|       | 32589       |              | Key, Flywheel                                |
| 92    | 650815      |              | Washer, Belleville                           |
| 93    | 8116        |              | Nut, Hex (1/2-20)                            |
|       | 610118      |              | Cover, Spark plug (Use as required)          |
|       | 650489      |              | Screw, 1/4-20 x 5/8"                         |
|       | 29783       |              | Pin, Crankshaft gear                         |
|       |             | <b>XX</b> 74 |                                              |

|      | Part Number | Qty | Description                                                  |
|------|-------------|-----|--------------------------------------------------------------|
|      | 33245       |     | Gear, Crankshaft                                             |
|      | 34240       |     | Ground Wire                                                  |
|      | 34041A      |     | * Gasket, Head                                               |
|      | 34030A      |     | Head, Cylinder                                               |
|      | 27878A      |     | Exhaust Valve (Std.) (Incl. 151)                             |
|      | 27880A      |     | Exhaust Valve (1/32" OS) (Incl. 151)                         |
| 126  | 34035       |     | Intake Valve (Std.) (Incl. 151)                              |
| 126  | 34036       |     | Intake Valve (1/32" OS) (Incl. 151)                          |
| 127A | 26073       |     | Washer, Flat (Use as required)                               |
| 127A | 650570      |     | Washer, Flat (Use as required)                               |
| 127  | 650691      |     | Washer (Use as req., but not w/6021A screw)                  |
|      | 650690      |     | Washer, Belleville                                           |
|      | 650727      |     | Screw, 5/16-18 x 1-3/4" (Use as requi red)                   |
|      | 650694A     |     | Screw, 5/16-18 x 2" (Use as required)                        |
|      | 6021A       |     | Screw, 5/16-18 x 1-1/2" (Use as required, but do notuse with |
|      |             |     | 650691 washer)                                               |
|      | 650802      |     | Screw, 1/4-20 x 5/8" (Use as required )                      |
|      | 650737      |     | Screw, 1/4-20 x 1/2" (Use as required )                      |
| 131  | 650738      |     | Screw, 1/4-20 x 5/8" (Use as required )                      |
| 131A | 650713      |     | Screw, 5/16-18 x 5/8" (Use as require d)                     |
| 131A | 792028      |     | Screw, 5/16-18 x 7/8" (Use as require d)                     |
| 135  | 33636       |     | Resistor Spark Plug (RJ17LM)                                 |
| 139  | 33369       |     | Bracket, Governor gear                                       |
|      | 650836      |     | Screw, 10-24 x 1/2"                                          |
|      | 27882       |     | Cap, Upper valve spring                                      |
|      | 35862       |     | Seal Assy., Intake valve                                     |
|      | 27881       |     | Spring, Valve                                                |
|      | 32581       |     | Cap, Lower valve spring                                      |
|      | 27896A      |     | * Gasket, Breather cover                                     |
|      | 28423       |     | Body, Breather                                               |
|      | 28424       |     | Element, Breather                                            |
|      |             |     |                                                              |
|      | 28425       |     | Cover, Valve spring                                          |
|      | 35350       |     | Tube, Breather                                               |
|      | 650128      |     | Screw, 10-24 x 1/2"                                          |
|      | 650597      |     | Screw, 10-24 x 5/8"                                          |
|      | 29752       |     | Nut & Lockwasher, 1/4-28                                     |
|      | 30593       |     | Clip, Primer line (Use as required)                          |
| 182  | 30088A      |     | Screw, 1/4-28 x 1"                                           |
| 184  | 33263       |     | * Gasket, Carburetor                                         |
| 185  | 33877       |     | Pipe, Intake                                                 |
| 203  | 31342       |     | Spring, Compression                                          |
| 204  | 650549      |     | Screw, 5-40 x 7/16"                                          |
|      | 610973      |     | Terminal Assy. (Use as required)                             |
|      | 27793       |     | Clip, Conduit                                                |
|      | 28942       |     | Screw, 10-32 x 3/8"                                          |
|      | 650378      |     | Screw, Torx T-30, 5/16-18 x 1-1/8 "                          |
|      | 27915A      |     | * Gasket, Intake pipe                                        |
|      | 35447A      |     | Blower Housing (For electric starter)                        |
|      | 650788      |     |                                                              |
|      | 29747B      |     | Screw, 5/16-18 x 3/4" (Use as require d)                     |
|      |             |     | Screw, 5/16-24 x 21/32"                                      |
|      | 33272B      |     | Cover, Cylinder head                                         |
|      | 34185A      |     | Muffler (Spark Arresting)                                    |
|      | 35824       |     | Muffler (Optional quiet muffler)                             |
|      | 31588       |     | Plate, Muffler locking                                       |
|      | 650696      |     | Screw, 5/16-18x2-3/4" (Used with 276A)                       |
|      | 650729      |     | Screw, 5/16-18 x 3-3/16"                                     |
| 281  | 33013       |     | Cover, Starter bubble                                        |
|      |             |     |                                                              |

| 282<br>286B<br>287<br>290<br>290<br>290<br>290<br>292<br>298                                                                | Part Number<br>650760<br>33662<br>29752<br>29774<br>30705<br>30962<br>26460<br>650665<br>34156A                                                                                | Qty | DescriptionScrew, 8-32 x 3/8"Hub & Screen Assy., StarterNut & Lockwasher, 1/4-28Fuel Line (Braided 8-1/4")(21 cm)(As req.)Fuel Line (Braided 16")(41 cm)(Use as req.)Fuel Line (Braided 32")(81 cm)(Use as req.)Clamp, Fuel line (Use as required)Screw, 1/4-15 x 7/8"Fuel Tank (Incl. 292 & 301) NOTE: These tanks werebuiltwith different size fuel inlet openings. Tanks with the1-3/16" I.D. opening use fuel cap 34210. Tanks with the1-1/2" I.D. opening use fuel cap 35355.                                                                                                                                                                                                                                                               |
|-----------------------------------------------------------------------------------------------------------------------------|--------------------------------------------------------------------------------------------------------------------------------------------------------------------------------|-----|--------------------------------------------------------------------------------------------------------------------------------------------------------------------------------------------------------------------------------------------------------------------------------------------------------------------------------------------------------------------------------------------------------------------------------------------------------------------------------------------------------------------------------------------------------------------------------------------------------------------------------------------------------------------------------------------------------------------------------------------------|
|                                                                                                                             | 410144B<br>33032                                                                                                                                                               |     | Fuel Cap (White Plastic)(Std)(1-1/2" I.D.)<br>Fuel Cap (Red Plastic) (Spurt Resistant, Low Profile) (1-3/16"<br>I.D.)                                                                                                                                                                                                                                                                                                                                                                                                                                                                                                                                                                                                                            |
| 301                                                                                                                         | 34210                                                                                                                                                                          |     | Fuel Cap (Red Plastic) (Spurt Resistant, High Profile)<br>(1-3/16" I.D)                                                                                                                                                                                                                                                                                                                                                                                                                                                                                                                                                                                                                                                                          |
| 305<br>306<br>310<br>325<br>325<br>336<br>337<br>338<br>340<br>341<br>342<br>359<br>360<br>364<br>365<br>370J<br>379<br>380 | 35355<br>33893A<br>33590<br>34011A<br>29443<br>34246<br>650765<br>34666<br>28942<br>34154<br>34155<br>650561<br>34141<br>32576<br>33377<br>650767<br>34870<br>631021<br>632111 |     | Fuel Cap (Red plastic) (1-1/2" I.D.)<br>Tube, Oil fill<br>"O" Ring<br>Dipstick (Incl. 306)<br>Clip, Fuel line (Use as required)<br>Clip, Ground wire (Use as required)<br>Screw, 10-32 x 1/2"<br>Cover, Carburetor<br>Screw, 10-32 x 3/8"<br>Plate, Fuel tank mounting<br>Bracket, Fuel tank mounting<br>Bracket, Fuel tank mounting<br>Screw, 1/4-20 x 5/8"<br>Guard, Starter<br>Seal, Snow guard<br>Bracket, Carburetor cover mounting<br>Screw, 8-32 x 27/64"<br>Decal, Instruction Can be used on HM80 with diecast starter.<br>Inlet Needle, Seat & Clip Assy.<br>Carburetor (Incl. 184) (Refer to Division 5, Section A, page<br>170 for breakdown or Fiche18A-1, Grid F-1)<br>Rewind Starter (Refer to Division 5, Section C, page 30 for |
|                                                                                                                             | 33279G                                                                                                                                                                         |     | Rewind Starter (Refer to Division 5, Section C, page 30 for<br>breakdown or Fiche 18A-1, Grid G-5)                                                                                                                                                                                                                                                                                                                                                                                                                                                                                                                                                                                                                                               |
|                                                                                                                             | 35570                                                                                                                                                                          |     | Gasket Set (Incl. items marked*)<br>Screen Seal (Can be used on HM80 with stamped steel<br>recoil starter)                                                                                                                                                                                                                                                                                                                                                                                                                                                                                                                                                                                                                                       |
| 409                                                                                                                         | 35569                                                                                                                                                                          |     | Spacer (Can be used on HM80 with stamped steel recoil starter)                                                                                                                                                                                                                                                                                                                                                                                                                                                                                                                                                                                                                                                                                   |
| 410                                                                                                                         | 730573                                                                                                                                                                         |     | Debris Screen Kit (Incl. 360, 370B, 387, 411 &413) (Can be used on HM80 with stamped steel recoil starter)                                                                                                                                                                                                                                                                                                                                                                                                                                                                                                                                                                                                                                       |
| 411                                                                                                                         | 35568                                                                                                                                                                          |     | Debris Screen (Can be used on HM80 with stamped steel recoil starter)                                                                                                                                                                                                                                                                                                                                                                                                                                                                                                                                                                                                                                                                            |
| 413                                                                                                                         | 650907                                                                                                                                                                         |     | Screw, 5/16-18 x 1-5/8" (Can be used on HM80 with stamped steel recoil starter)                                                                                                                                                                                                                                                                                                                                                                                                                                                                                                                                                                                                                                                                  |
|                                                                                                                             | 730225<br>730226                                                                                                                                                               |     | SAE 30, 4-Cycle Engine Oil (Quart)<br>SAE 5W30, 4-Cycle Engine Oil (Quart)                                                                                                                                                                                                                                                                                                                                                                                                                                                                                                                                                                                                                                                                       |
|                                                                                                                             |                                                                                                                                                                                |     |                                                                                                                                                                                                                                                                                                                                                                                                                                                                                                                                                                                                                                                                                                                                                  |

|     | Part Number | Qty Description                                                                                                                                               |
|-----|-------------|---------------------------------------------------------------------------------------------------------------------------------------------------------------|
| 425 | 730572      | Starter Muff Kit (Incl. 370J, 426 & 4 27) (Can be used on HM80 with die cast starter)                                                                         |
| 429 | 650868      | Screw, 8-18 x 1-1/8" (3 Required) (Use as required) (Refer to Mechanics Handbook for installation instructions).                                              |
| 430 | 611077      | Alternator, Add on (Use as required) (Refer to Mechanics Handbook for installation instructions).                                                             |
| 431 | 590609      | Centering tube (Use with engines equipped with die cast<br>aluminum starter)(Use as required) (Refer to Mechanics<br>Handbook for installation instructions)  |
| 431 | 590610      | Centering tube (Use as required) (Refer to Mechanics Handbook for installation instructions).                                                                 |
| 432 | 611078      | A.C. Lighting Connector (Use as required) (Refer to<br>Mechanics Handbook for installation instructions).                                                     |
| 432 | 611079      | D.C. Charging Connector (Use as required) (Refer to<br>Mechanics Handbook for installation instructions).                                                     |
| 433 | 590611      | Alternator Shaft (4.00") (Use with engines equipped with cast aluminum starter)(Use as required) (Refer to Mechanics Handbook for installation instructions). |
| 433 | 590636      | Alternator Shaft (Use with engines equipped with stamped steel starter)(Use as required) (Refer to Mechanics Handbook for installation instructions).         |