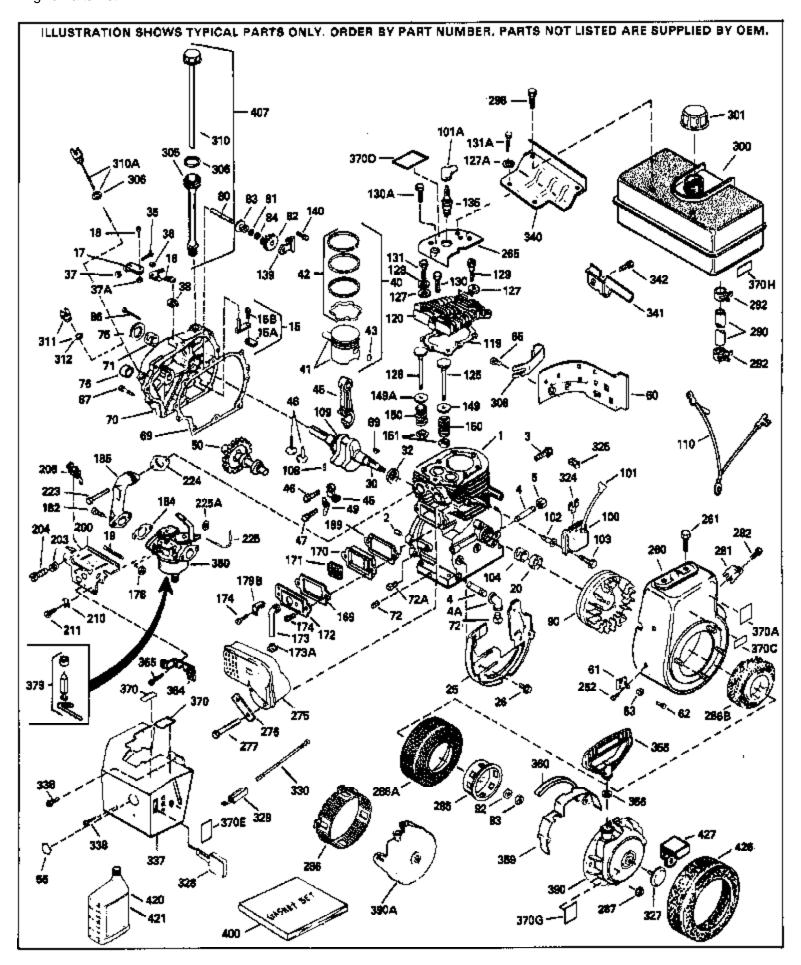

For Discount Tecumseh Engine Parts Call 606-678-9623 or 606-561-4983 HM80-155190E Page 1 of 11 Engine Parts List #1

| Ref # | Part Number | Qtv | Description                                  |
|-------|-------------|-----|----------------------------------------------|
|       | 34348B      |     | Cylinder (Incl.2,20,72,72A) (3-1/8" B ore)   |
|       | 27652       |     | Pin, Dowel                                   |
|       | 30700       |     | Yoke, Governor                               |
|       | 650494      |     | Screw, 6-40 x 5/16"                          |
|       | 30699C      |     | Rod Assy., Governor (Incl. 15A & 15B)        |
|       | 33454       |     | Governor Lever Assy.                         |
|       | 29916       |     | Clamp, Governor lever                        |
|       | 650548      |     | Screw, 8-32 x 5/16"                          |
|       | 32630       |     | Seal, Oil                                    |
|       | 35256A      |     | Baffle, Blower housing                       |
|       | 650561      |     | Screw, 1/4-20 x 5/8"                         |
|       | 33453A      |     | Crankshaft (Incl. 108 & 109)                 |
|       | 29826       |     | Screw, 10-32 x 3/4"                          |
|       | 29918       |     | Lockwasher, # 8 E.T.                         |
|       | 30322       |     |                                              |
|       |             |     | Locknut, Hex "Keps", 8-32                    |
|       | 29216       |     | Nut & Lockwasher, 10-32 "Keps"               |
|       | 29642       |     | Ring, Retaining                              |
|       | 34552       |     | Piston, Pin & Ring Set (Std.) (3-1/8")       |
|       | 34553       |     | Piston, Pin & Ring Set (.010" OS)            |
|       | 34554       |     | Piston, Pin & Ring Set (.020" OS)            |
|       | 34329A      |     | Piston & Pin Ass'y.(Std)(Incl.43)(3-1 /8")   |
|       | 34330A      |     | Piston & Pin Ass'y. (.010" OS)(Incl. 43)     |
|       | 34331A      |     | Piston & Pin Ass'y. (.020" OS)(Incl. 43)     |
|       | 34332       |     | Ring Set (Std.) (3-1/8" Bore)                |
|       | 34333       |     | Ring Set (.010" OS)                          |
|       | 34334       |     | Ring Set (.020" OS)                          |
|       | 27888       |     | Ring, Piston pin retaining                   |
|       | 32591C      |     | Rod Assy., Connecting (Incl. 49)             |
|       | 650662C     |     | Bolt, Connecting rod (2 pieces)              |
|       | 34034       |     | Lifter, Valve                                |
|       | 34242       |     | Dipper, Oil                                  |
|       | 34143       |     | Camshaft (MCR)                               |
|       | 33273A      |     | Extension, Blower housing                    |
|       | 650760      |     | Screw, 8-32 x 3/8"                           |
|       | 28545       |     | Grommet, Plastic                             |
|       | 650128      |     | Screw, 10-24 x 1/2"                          |
|       | 35262       |     | * Gasket, Cylinder cover                     |
| 70    | 33367B      |     | Cylinder Cover (Incl. 71, 75, 80, 311 & 312) |
| 71    | 33368       |     | Bushing, Crankshaft                          |
|       | 27642       |     | Plug, Oil drain                              |
|       | 31950       |     | Seal, Oil                                    |
|       | 31845       |     | Shaft, Mechanical governor                   |
|       | 30590A      |     | Washer, Flat                                 |
|       | 30591       |     | Gear Assy., Governor (Incl. 81)              |
| 83    | 30588A      |     | Spool, Governor                              |
|       | 29193       |     | Ring, Retaining                              |
| 86    | 650833      |     | Screw, 1/4-20 x 1-3/16"                      |
| 87    | 650832      |     | Screw, 1/4-20 x 1-11/16"                     |
| 89    | 32589       |     | Key, Flywheel                                |
| 92    | 650815      |     | Washer, Belleville                           |
| 93    | 8116        |     | Nut, Hex (1/2-20)                            |
| 101   | 610118      |     | Cover, Spark plug (Use as required)          |
| 101A  | 27276       |     | Cover, Spark plug                            |
| 103   | 650489      |     | Screw, 1/4-20 x 5/8"                         |
| 108   | 29783       |     | Pin, Crankshaft gear                         |
|       | 33245       |     | Gear, Crankshaft                             |
|       | 30831       |     | Ground Wire                                  |
|       | 34041A      |     | * Gasket, Head                               |
|       |             | W   |                                              |

|      |             | _   |                                                              |
|------|-------------|-----|--------------------------------------------------------------|
|      | Part Number | Qty | Description                                                  |
|      | 34030A      |     | Head, Cylinder                                               |
|      | 27878A      |     | Exhaust Valve (Std.) (Incl. 151)                             |
|      | 27880A      |     | Exhaust Valve (1/32" OS) (Incl. 151)                         |
|      | 34035       |     | Intake Valve (Std.) (Incl. 151)                              |
|      | 34036       |     | Intake Valve (1/32" OS) (Incl. 151)                          |
|      | 26073       |     | Washer, Flat (Use as required)                               |
|      | 650570      |     | Washer, Flat (Use as required)                               |
|      | 650691      |     | Washer (Use as req., but not w/6021A screw)                  |
|      | 650690      |     | Washer, Belleville                                           |
|      | 650727      |     | Screw, 5/16-18 x 1-3/4" (Use as required)                    |
| 130A | 6021A       |     | Screw, 5/16-18 x 1-1/2" (Use as required, but do notuse with |
|      |             |     | 650691 washer)                                               |
| 130  | 650694A     |     | Screw, 5/16-18 x 2" (Use as required)                        |
|      | 650713      |     | Screw, $5/16-18 \times 5/8$ " (Use as require d)             |
|      | 792028      |     | Screw, $5/16-18 \times 7/8"$ (Use as require d)              |
|      | 650802      |     | Screw, 1/4-20 x 5/8" (Use as required )                      |
|      | 650737      |     | Screw, $1/4-20 \times 1/2"$ (Use as required )               |
|      | 650738      |     | Screw, $1/4-20 \times 5/8"$ (Use as required )               |
|      | 33636       |     | Resistor Spark Plug (RJ17LM)                                 |
|      | 33369       |     | Bracket, Governor gear                                       |
|      | 650836      |     | Screw, 10-24 x 1/2"                                          |
|      | 27882       |     | Cap, Upper valve spring                                      |
|      | 27882       |     | Cap, Upper valve spring                                      |
|      | 27881       |     | Spring, Valve                                                |
|      | 32581       |     | Cap, Lower valve spring                                      |
|      | 27896A      |     | * Gasket, Breather cover                                     |
|      | 28423       |     | Body, Breather                                               |
|      | 28424       |     | Element, Breather                                            |
|      | 28425       |     | Cover, Valve spring                                          |
|      | 35350       |     | Tube, Breather                                               |
|      | 650128      |     | Screw, 10-24 x 1/2"                                          |
|      | 650597      |     | Screw, 10-24 x 5/8"                                          |
|      | 29752       |     | Nut & Lockwasher, 1/4-28                                     |
|      | 30593       |     | Clip, Primer line (Use as required)                          |
|      | 30088A      |     | Screw, 1/4-28 x 1"                                           |
|      | 33263       |     | * Gasket, Carburetor                                         |
|      | 33877       |     | Pipe, Intake                                                 |
|      | 610973      |     | Terminal Assy. (Use as required)                             |
|      | 650378      |     | Screw, Torx T-30, 5/16-18 x 1-1/8 "                          |
|      | 27915A      |     | * Gasket, Intake pipe                                        |
|      | 33375D      |     | Blower Housing (For electric starter)                        |
|      | 650788      |     | Screw, 5/16-18 x 3/4" (Use as require d)                     |
|      | 29747B      |     | Screw, 5/16-24 x 21/32"                                      |
|      | 33272B      |     | Cover, Cylinder head                                         |
|      | 35824       |     | Muffler (Optional quiet muffler)                             |
|      | 33280A      |     | Muffler                                                      |
|      | 650696      |     | Screw, 5/16-18x2-3/4" (Used with 276A)                       |
|      | 650729      |     | Screw, 5/16-18 x 3-3/16"                                     |
|      | 33013       |     | Cover, Starter bubble                                        |
|      | 650760      |     | Screw, 8-32 x 3/8"                                           |
|      | 33662       |     | Hub & Screen Assy., Starter                                  |
|      | 29752       |     | Nut & Lockwasher, 1/4-28                                     |
|      | 29774       |     | Fuel Line (Braided 8-1/4")(21 cm)(As req.)                   |
|      | 30705       |     | Fuel Line (Braided 16")(41 cm)(Use as req.)                  |
|      | 30962       |     | Fuel Line (Braided 32")(81 cm)(Use as req.)                  |
|      | 26460       |     | Clamp, Fuel line (Use as required)                           |
|      | 650665      |     | Screw, $1/4-15 \times 7/8$ "                                 |
| 290  |             |     |                                                              |

|                                                               |                                                                                                    | Description                                                                                                                                                                                                                                                                                                                                                                                                                                                         |
|---------------------------------------------------------------|----------------------------------------------------------------------------------------------------|---------------------------------------------------------------------------------------------------------------------------------------------------------------------------------------------------------------------------------------------------------------------------------------------------------------------------------------------------------------------------------------------------------------------------------------------------------------------|
| 300                                                           | 34156A                                                                                             | Fuel Tank (Incl. 292 & 301) NOTE: These tanks were<br>builtwith different size fuel inlet openings. Tanks with the<br>1-3/16" I.D. opening use fuel cap 34210. Tanks with the<br>1-1/2" I.D. opening use fuel cap 35355.                                                                                                                                                                                                                                            |
|                                                               | 410144B<br>33032                                                                                   | Fuel Cap (White Plastic)(Std)(1-1/2" I.D.)<br>Fuel Cap (Red Plastic) (Spurt Resistant, Low Profile) (1-3/16"<br>I.D.)                                                                                                                                                                                                                                                                                                                                               |
| 301                                                           | 34210                                                                                              | Fuel Cap (Red Plastic) (Spurt Resistant, High Profile)<br>(1-3/16" I.D)                                                                                                                                                                                                                                                                                                                                                                                             |
| 306<br>310A<br>325<br>325<br>340<br>341<br>342<br>370J<br>379 | 35355<br>29673<br>35941<br>29443<br>34246<br>34154<br>34155<br>650561<br>34870<br>631021<br>631979 | Fuel Cap (Red plastic) (1-1/2" I.D.)<br>* Gasket, Oil fill<br>Dipstick (Incl. 306)<br>Clip, Fuel line (Use as required)<br>Clip, Ground wire (Use as required)<br>Plate, Fuel tank mounting<br>Bracket, Fuel tank mounting<br>Screw, 1/4-20 x 5/8"<br>Decal, Instruction Can be used on HM80 with diecast starter.<br>Inlet Needle, Seat & Clip Assy.<br>Carburetor (Incl. 184) (Refer to Division 5, Section A, page<br>150 for breakdown or Fiche18A-1, Grid E-7) |
| 390                                                           | 590479                                                                                             | Rewind Starter (Refer to Division 5, Section C, page 30 for breakdown or Fiche 18A-1, Grid G-5)                                                                                                                                                                                                                                                                                                                                                                     |
|                                                               | 33279G<br>35570                                                                                    | Gasket Set (Incl. items marked*)<br>Screen Seal (Can be used on HM80 with stamped steel<br>recoil starter)                                                                                                                                                                                                                                                                                                                                                          |
| 409                                                           | 35569                                                                                              | Spacer (Can be used on HM80 with stamped steel recoil starter)                                                                                                                                                                                                                                                                                                                                                                                                      |
| 410                                                           | 730573                                                                                             | Debris Screen Kit (Incl. 360, 370B, 387, 411 &413) (Can be used on HM80 with stamped steel recoil starter)                                                                                                                                                                                                                                                                                                                                                          |
| 411                                                           | 35568                                                                                              | Debris Screen (Can be used on HM80 with stamped steel recoil starter)                                                                                                                                                                                                                                                                                                                                                                                               |
| 413                                                           | 650907                                                                                             | Screw, 5/16-18 x 1-5/8" (Can be used on HM80 with stamped steel recoil starter)                                                                                                                                                                                                                                                                                                                                                                                     |
| 421                                                           | 730225<br>730226<br>730572                                                                         | SAE 30, 4-Cycle Engine Oil (Quart)<br>SAE 5W30, 4-Cycle Engine Oil (Quart)<br>Starter Muff Kit (Incl. 370J, 426 & 4 27) (Can be used on<br>HM80 with die cast starter)                                                                                                                                                                                                                                                                                              |
| 429                                                           | 650868                                                                                             | Screw, 8-18 x 1-1/8" (3 Required) (Use as required) (Refer to Mechanics Handbook for installation instructions).                                                                                                                                                                                                                                                                                                                                                    |
| 430                                                           | 611077                                                                                             | Alternator, Add on (Use as required) (Refer to Mechanics Handbook for installation instructions).                                                                                                                                                                                                                                                                                                                                                                   |
| 431                                                           | 590609                                                                                             | Centering tube (Use with engines equipped with die cast<br>aluminum starter)(Use as required) (Refer to Mechanics<br>Handbook for installation instructions)                                                                                                                                                                                                                                                                                                        |
| 431                                                           | 590610                                                                                             | Centering tube (Use as required) (Refer to Mechanics Handbook for installation instructions).                                                                                                                                                                                                                                                                                                                                                                       |
| 432                                                           | 611078                                                                                             | A.C. Lighting Connector (Use as required) (Refer to Mechanics Handbook for installation instructions).                                                                                                                                                                                                                                                                                                                                                              |
|                                                               |                                                                                                    |                                                                                                                                                                                                                                                                                                                                                                                                                                                                     |