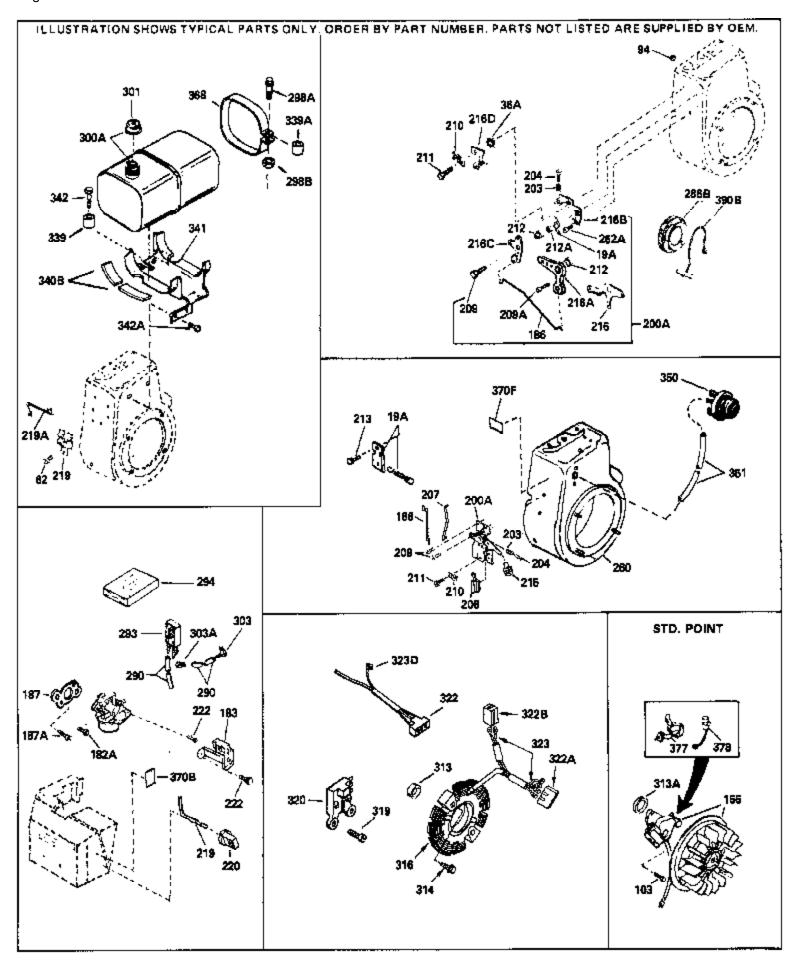

|      |         | Description                                                    |
|------|---------|----------------------------------------------------------------|
|      | 650760  | Screw, 8-32 x 3/8"                                             |
| 63   | 28545   | Grommet, Plastic                                               |
| 68   | 33356   | Terminal, Ground                                               |
| 74   | 31855   | Retainer, Bearing                                              |
| 94   | 33450   | Nut Lock, 10-32                                                |
|      | 30886A  | Spring, Extension                                              |
|      | 30845A  | Bolt, Governor spring adjusting                                |
| 97   |         | Lockwasher, Heavy split, #10 (Buy loc ally)                    |
|      | 650802  | Screw, 1/4-20 x 5/8" (Use as required )                        |
|      | 650737  |                                                                |
|      |         | Screw, 1/4-20 x 1/2" (Use as required )                        |
|      | 650738  | Screw, 1/4-20 x 5/8" (Use as required )                        |
|      | 650890  | Washer, Lock, 5/16"                                            |
|      | 30747   | Clip, Spark plug shorting                                      |
|      | 650128  | Screw, 10-24 x 1/2"                                            |
| 174  | 650597  | Screw, 10-24 x 5/8"                                            |
| 227  | 730127  | Air Cleaner Ass'y. (Incl.238,239,240,241,243,245 & 370)        |
|      |         | (Use as required)                                              |
|      |         |                                                                |
| 227  | 730164  | Air Cleaner Ass'y. (Incl. 238, 239, 240, 241, 243 & 245) (Use  |
|      |         | as required)                                                   |
| 2284 | 650824  | Stud, 1/4-20 x 7.33 (Use as required)                          |
|      | 650851  |                                                                |
| 220A | 1 60060 | Stud, 1/4-20 x 8.1 (Use as required) (Used with drilled thru   |
|      |         | elbow)                                                         |
| 239  | 27272A  | * Gasket, Air cleaner                                          |
|      | 27272A  | * Gasket, Air cleaner                                          |
|      | 33266   | Bracket, Air cleaner                                           |
|      | 33267   |                                                                |
|      |         | Bracket, Air cleaner                                           |
|      | 28820   | Screw, 10-32 x 1/2"                                            |
|      | 34700   | Element, Air cleaner                                           |
|      | 33268   | Element, Air cleaner                                           |
|      | 33269A  | Cover, Air cleaner                                             |
| 251  | 650513  | Nut, Wing, 1/2-20                                              |
| 274  | 35865   | Gasket, Exhaust (Use as required)                              |
| 275B | 391026  | Muffler (Incl. 284, 284A & 416A) (This spark arresting muffler |
|      |         | can be used on any model.)                                     |
|      |         | • , ,                                                          |
|      | 35824   | Muffler (Optional quiet muffler)                               |
|      | 34479A  | Spark Arrester Kit (Incl. 277A) (Also as an optional part)     |
| 277A | 650696  | Screw, 5/16-18x2-3/4" (Used with 276A )                        |
| 277  | 650729  | Screw, 5/16-18 x 3-3/16"                                       |
| 292  | 26460   | Clamp, Fuel line (Use as required)                             |
|      | 650665  | Screw, 1/4-15 x 7/8"                                           |
|      | 34870   | Decal, Instruction Can be used on HM80 with diecast starter.   |
|      | 34387   | Decal, Instruction Can be used on HM80 with stamped steel      |
| 5100 | 04007   | recoil starter.                                                |
|      |         |                                                                |
| 395  | 33329D  | Starter Motor Kit (110-120 Volt) This 110-120 volt starter     |
|      |         | motor kit may have been added to this engine. It can be        |
|      |         | added only if cylinder hasdrilled and tapped starter mounting  |
|      |         | bosses and a ring gear flywheel. Refer to service number       |
|      |         | stamped on end cap of motor, or on decal for identification.   |
|      |         | Ref                                                            |
|      |         |                                                                |
| 408  | 35570   | Screen Seal (Can be used on HM80 with stamped steel            |
|      |         | recoil starter)                                                |
|      |         | ,                                                              |
| 409  | 35569   | Spacer (Can be used on HM80 with stamped steel recoil          |
|      |         | starter)                                                       |
|      |         |                                                                |

| Dof # | Part Number      | 0.5.7 | Description                                                                                                                                                         |
|-------|------------------|-------|---------------------------------------------------------------------------------------------------------------------------------------------------------------------|
|       | 730573           | Qly   | Description<br>Debris Screen Kit (Incl. 360, 370B, 387, 411 &413) (Can be<br>used on HM80 with stamped steel recoil starter)                                        |
| 411   | 35568            |       | Debris Screen (Can be used on HM80 with stamped steel recoil starter)                                                                                               |
| 413   | 650907           |       | Screw, 5/16-18 x 1-5/8" (Can be used on HM80 with stamped steel recoil starter)                                                                                     |
|       | 730130<br>730572 |       | Exh.Adapter Kit (Incl.274,277)(Use as req.)<br>Starter Muff Kit (Incl. 370J, 426 & 4 27) (Can be used on<br>HM80 with die cast starter)                             |
| 429   | 650868           |       | Screw, 8-18 x 1-1/8" (3 Required) (Use as required) (Refer to Mechanics Handbook for installation instructions).                                                    |
| 430   | 611077           |       | Alternator, Add on (Use as required) (Refer to Mechanics Handbook for installation instructions).                                                                   |
| 431   | 590609           |       | Centering tube (Use with engines equipped with die cast<br>aluminum starter)(Use as required) (Refer to Mechanics<br>Handbook for installation instructions)        |
| 431   | 590610           |       | Centering tube (Use as required) (Refer to Mechanics Handbook for installation instructions).                                                                       |
| 432   | 611078           |       | A.C. Lighting Connector (Use as required) (Refer to Mechanics Handbook for installation instructions).                                                              |
| 432   | 611079           |       | D.C. Charging Connector (Use as required) (Refer to Mechanics Handbook for installation instructions).                                                              |
| 433   | 590611           |       | Alternator Shaft (4.00") (Use with engines equipped with cast<br>aluminum starter)(Use as required) (Refer to Mechanics<br>Handbook for installation instructions). |
| 433   | 590636           |       | Alternator Shaft (Use with engines equipped with stamped steel starter)(Use as required) (Refer to Mechanics Handbook for installation instructions).               |

For Discount Tecumseh Engine Parts Call 606-678-9623 or 606-561-4983 HM80-155190E Page 9 of 11 Engine Parts List #3

|      |         | ty Description                                                                                                                                                                                                                                                                                          |
|------|---------|---------------------------------------------------------------------------------------------------------------------------------------------------------------------------------------------------------------------------------------------------------------------------------------------------------|
|      | 650760  | Screw, 8-32 x 3/8"                                                                                                                                                                                                                                                                                      |
| 94   | 33450   | Nut Lock, 10-32                                                                                                                                                                                                                                                                                         |
| 103  | 650489  | Screw, 1/4-20 x 5/8"                                                                                                                                                                                                                                                                                    |
| 156  | 610842  | Magneto (Incl. 377 & 378) NOTE: The complete magneto is<br>not available as an assembly. The magneto number is shown<br>for reference purposes only. Order component parts<br>individually, as shown in parts list. (Refer to Division 5,<br>Section B, page 28 for breakdown or Fiche 18A-1, Grid G-1) |
| 206  | 610973  | Terminal Assy. (Use as required)                                                                                                                                                                                                                                                                        |
| 207  | 33878   | Link, Governor-to-throttle                                                                                                                                                                                                                                                                              |
| 260  | 33375D  | Blower Housing (For electric starter)                                                                                                                                                                                                                                                                   |
| 275C | 35824   | Muffler (Optional quiet muffler)                                                                                                                                                                                                                                                                        |
| 277A | 650696  | Screw, 5/16-18x2-3/4" (Used with 276A )                                                                                                                                                                                                                                                                 |
|      | 33662   | Hub & Screen Assy., Starter                                                                                                                                                                                                                                                                             |
|      | 29774   | Fuel Line (Braided 8-1/4")(21 cm)(As req.)                                                                                                                                                                                                                                                              |
|      | 30705   | Fuel Line (Braided 16")(41 cm)(Use as req.)                                                                                                                                                                                                                                                             |
|      | 30962   | Fuel Line (Braided 32")(81 cm)(Use as req.)                                                                                                                                                                                                                                                             |
|      | 410144B | Fuel Cap (White Plastic)(Std)(1-1/2" I.D.)                                                                                                                                                                                                                                                              |
|      | 33032   | Fuel Cap (Red Plastic) (Spurt Resistant, Low Profile) (1-3/16"<br>I.D.)                                                                                                                                                                                                                                 |
| 301  | 34210   | Fuel Cap (Red Plastic) (Spurt Resistant, High Profile)<br>(1-3/16" I.D)                                                                                                                                                                                                                                 |
| 301  | 35355   | Fuel Cap (Red plastic) (1-1/2" I.D.)                                                                                                                                                                                                                                                                    |
|      | 33876   | Gasket, Stator                                                                                                                                                                                                                                                                                          |
|      | 35038   | Spacer, Tank                                                                                                                                                                                                                                                                                            |
|      | 34155   | Bracket, Fuel tank mounting                                                                                                                                                                                                                                                                             |
|      | 650561  | Screw, 1/4-20 x 5/8"                                                                                                                                                                                                                                                                                    |
|      | 34870   | Decal, Instruction Can be used on HM80 with diecast starter.                                                                                                                                                                                                                                            |
|      | 34387   | Decal, Instruction Can be used on HM80 with stamped steel recoil starter.                                                                                                                                                                                                                               |
| 377  | 30547A  | Contact Assy., Breaker                                                                                                                                                                                                                                                                                  |
|      | 30548B  | Condenser                                                                                                                                                                                                                                                                                               |
|      | 35570   | Screen Seal (Can be used on HM80 with stamped steel                                                                                                                                                                                                                                                     |
| 100  |         | recoil starter)                                                                                                                                                                                                                                                                                         |
| 409  | 35569   | Spacer (Can be used on HM80 with stamped steel recoil starter)                                                                                                                                                                                                                                          |
| 410  | 730573  | Debris Screen Kit (Incl. 360, 370B, 387, 411 &413) (Can be used on HM80 with stamped steel recoil starter)                                                                                                                                                                                              |
| 411  | 35568   | Debris Screen (Can be used on HM80 with stamped steel recoil starter)                                                                                                                                                                                                                                   |
| 413  | 650907  | Screw, 5/16-18 x 1-5/8" (Can be used on HM80 with stamped steel recoil starter)                                                                                                                                                                                                                         |
| 425  | 730572  | Starter Muff Kit (Incl. 370J, 426 & 4 27) (Can be used on HM80 with die cast starter)                                                                                                                                                                                                                   |
| 429  | 650868  | Screw, 8-18 x 1-1/8" (3 Required) (Use as required) (Refer to Mechanics Handbook for installation instructions).                                                                                                                                                                                        |
| 430  | 611077  | Alternator, Add on (Use as required) (Refer to Mechanics Handbook for installation instructions).                                                                                                                                                                                                       |
| 431  | 590609  | Centering tube (Use with engines equipped with die cast<br>aluminum starter)(Use as required) (Refer to Mechanics<br>Handbook for installation instructions)                                                                                                                                            |