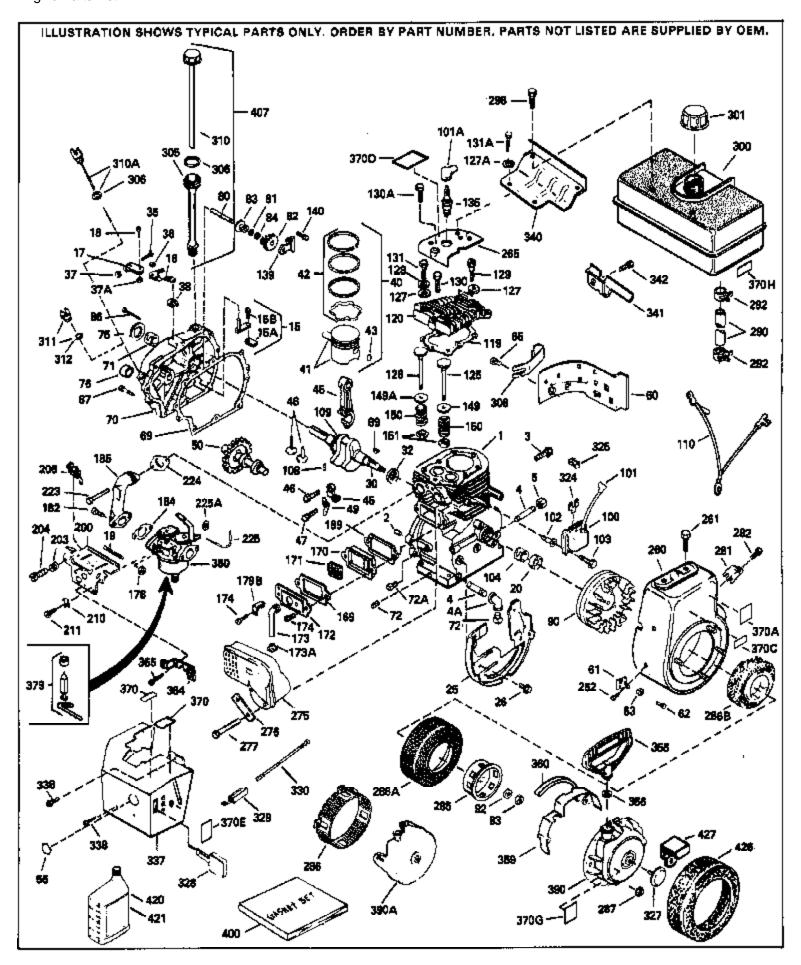

For Discount Tecumseh Engine Parts Call 606-678-9623 or 606-561-4983 HM80-155173F Page 1 of 11 Engine Parts List #1

| Ref # | Part Number | Qty     | Description                                    |
|-------|-------------|---------|------------------------------------------------|
|       | 34348B      |         | Cylinder (Incl.2,20,72,72A) (3-1/8" B ore)     |
|       | 27652       |         | Pin, Dowel                                     |
|       | 650494      |         | Screw, 6-40 x 5/16"                            |
|       | 30700       |         | Yoke, Governor                                 |
|       | 30699C      |         | Rod Assy., Governor (Incl. 15A & 15B)          |
|       | 33454       |         | Governor Lever Assy.                           |
|       | 29916       |         | Clamp, Governor lever                          |
|       | 650548      |         | Screw, 8-32 x 5/16"                            |
|       | 34663       |         | Spring, Speed control                          |
|       | 32630       |         | Seal, Oil                                      |
|       | 352556A     |         | Baffle, Blower housing                         |
|       | 650561      |         |                                                |
|       |             |         | Screw, 1/4-20 x 5/8"                           |
|       | 33624A      |         | Crankshaft (Incl. 108 & 109)                   |
|       | 33628       |         | Washer, Thrust                                 |
|       | 29826       |         | Screw, 10-32 x 3/4"                            |
|       | 29918       |         | Lockwasher, #8 E.T.                            |
|       | 30322       |         | Locknut, Hex "Keps", 8-32                      |
|       | 29216       |         | Nut & Lockwasher, 10-32 "Keps"                 |
|       | 29642       |         | Ring, Retaining                                |
|       | 34552       |         | Piston, Pin & Ring Set (Std.) (3-1/8")         |
|       | 34553       |         | Piston, Pin & Ring Set (.010" OS)              |
|       | 34554       |         | Piston, Pin & Ring Set (.020" OS)              |
|       | 34329A      |         | Piston & Pin Ass'y.(Std)(Incl.43)(3-1 /8")     |
|       | 34330A      |         | Piston & Pin Ass'y. (.010" OS)(Incl. 43)       |
|       | 34331A      |         | Piston & Pin Ass'y. (.020" OS)(Incl. 43)       |
| 42    | 34332       |         | Ring Set (Std.) (3-1/8" Bore)                  |
|       | 34333       |         | Ring Set (.010" OS)                            |
| 42    | 34334       |         | Ring Set (.020" OS)                            |
| 43    | 27888       |         | Ring, Piston pin retaining                     |
| 45    | 32591C      |         | Rod Assy., Connecting (Incl. 49)               |
| 47    | 650662C     |         | Bolt, Connecting rod (2 pieces)                |
| 48    | 34034       |         | Lifter, Valve                                  |
| 49    | 34242       |         | Dipper, Oil                                    |
| 50    | 34143       |         | Camshaft (MCR)                                 |
| 60    | 33273A      |         | Extension, Blower housing                      |
| 62    | 650760      |         | Screw, 8-32 x 3/8"                             |
|       | 28545       |         | Grommet, Plastic                               |
|       | 650128      |         | Screw, 10-24 x 1/2"                            |
|       | 35262       |         | * Gasket, Cylinder cover                       |
|       | 33626B      |         | Cyl. Cover (Incl.71,74,75,80,175,176, 311,312) |
|       | 27642       |         | Plug, Oil drain                                |
|       | 33625       |         | Seal, Oil                                      |
|       | 31845       |         | Shaft, Mechanical governor                     |
|       | 30590A      |         | Washer, Flat                                   |
|       | 30591       |         | Gear Assy., Governor (Incl. 81)                |
|       | 30588A      |         | Spool, Governor                                |
|       | 29193       |         | Ring, Retaining                                |
|       | 650833      |         | Screw, 1/4-20 x 1-3/16"                        |
|       | 650832      |         | Screw, 1/4-20 x 1-11/16"                       |
|       | 32589       |         | Key, Flywheel                                  |
|       | 650815      |         | Washer, Belleville                             |
|       | 8116        |         |                                                |
|       |             |         | Nut, Hex (1/2-20)                              |
|       | 610118      |         | Cover, Spark plug (Use as required)            |
|       | 650516      |         | Screw, 1/4-20 x 1-1/8<br>Dia Craakabatt acor   |
|       | 29783       |         | Pin, Crankshaft gear                           |
|       | 33245       |         | Gear, Crankshaft                               |
|       | 30831       |         | Ground Wire                                    |
| 119   | 34041A      | <b></b> | * Gasket, Head                                 |
|       | www.mvmo    | NA/ (   | ELDALIN COLL                                   |

| 120<br>125<br>125<br>126<br>126<br>127A<br>127A<br>127A<br>127<br>128<br>129                                                                                                                                                            | Part Number<br>34030A<br>27878A<br>27880A<br>34035<br>34036<br>26073<br>650570<br>650691<br>650690<br>650727<br>6021A                                                                                                                                                                                                                                                                                        | Qty | Description<br>Head, Cylinder<br>Exhaust Valve (Std.) (Incl. 151)<br>Exhaust Valve (1/32" OS) (Incl. 151)<br>Intake Valve (Std.) (Incl. 151)<br>Intake Valve (1/32" OS) (Incl. 151)<br>Washer, Flat (Use as required)<br>Washer, Flat (Use as required)<br>Washer, Flat (Use as required)<br>Washer, Belleville<br>Screw, 5/16-18 x 1-3/4" (Use as required)<br>Screw, 5/16-18 x 1-1/2" (Use as required, but do notuse with<br>650691 washer)                                                                                                                                                                                                                                                                                                                                                                                                                                                                                                                                                                                                                                                                                                                                                                                                                                                                                                                                                                                                                                                                                                                                                                                                                                                                                                                                                                                                                                                                                                                                                                                                                                                                                      |
|-----------------------------------------------------------------------------------------------------------------------------------------------------------------------------------------------------------------------------------------|--------------------------------------------------------------------------------------------------------------------------------------------------------------------------------------------------------------------------------------------------------------------------------------------------------------------------------------------------------------------------------------------------------------|-----|-------------------------------------------------------------------------------------------------------------------------------------------------------------------------------------------------------------------------------------------------------------------------------------------------------------------------------------------------------------------------------------------------------------------------------------------------------------------------------------------------------------------------------------------------------------------------------------------------------------------------------------------------------------------------------------------------------------------------------------------------------------------------------------------------------------------------------------------------------------------------------------------------------------------------------------------------------------------------------------------------------------------------------------------------------------------------------------------------------------------------------------------------------------------------------------------------------------------------------------------------------------------------------------------------------------------------------------------------------------------------------------------------------------------------------------------------------------------------------------------------------------------------------------------------------------------------------------------------------------------------------------------------------------------------------------------------------------------------------------------------------------------------------------------------------------------------------------------------------------------------------------------------------------------------------------------------------------------------------------------------------------------------------------------------------------------------------------------------------------------------------------|
| 131A<br>131A<br>131<br>131<br>131<br>135<br>139<br>140<br>149A<br>149<br>150<br>151<br>169<br>170<br>171<br>172<br>173<br>174<br>179B<br>184<br>203<br>204<br>206<br>210<br>211<br>211<br>211<br>211<br>211<br>211<br>211<br>211<br>211 | 650694A<br>650713<br>792028<br>650802<br>650737<br>650738<br>33636<br>33369<br>650836<br>35862<br>27882<br>27881<br>32581<br>27896A<br>28423<br>28424<br>28425<br>35350<br>650128<br>650597<br>30593<br>33263<br>31342<br>650549<br>610973<br>27793<br>28942<br>650688<br>27915A<br>33375D<br>650788<br>29747B<br>33272B<br>35824<br>650696<br>33662<br>29752<br>29774<br>30705<br>30962<br>26460<br>410144B |     | Screw, 5/16-18 x 2" (Use as required)<br>Screw, 5/16-18 x 7/8" (Use as required)<br>Screw, 1/4-20 x 5/8" (Use as required)<br>Screw, 1/4-20 x 1/2" (Use as required)<br>Screw, 1/4-20 x 5/8" (Use as required)<br>Screw, 1/4-20 x 5/8" (Use as required)<br>Resistor Spark Plug (RJ17LM)<br>Bracket, Governor gear<br>Screw, 10-24 x 1/2"<br>Seal Assy., Intake valve<br>Cap, Upper valve spring<br>* Gasket, Breather cover<br>Body, Breather<br>Element, Breather<br>Cover, Valve Spring<br>* Gasket, Breather cover<br>Body, Breather<br>Element, Breather<br>Screw, 10-24 x 1/2"<br>Screw, 10-24 x 5/8"<br>Clip, Primer line (Use as required)<br>* Gasket, Carburetor<br>Spring, Compression<br>Screw, 5-40 x 7/16"<br>Terminal Assy. (Use as required)<br>Clip, Conduit<br>Screw, 10-32 x 3/8"<br>Screw, 10-32 x 1"<br>* Gasket, Intake pipe<br>Blower Housing (For electric starter)<br>Screw, 5/16-18 x 3/4" (Use as require d)<br>Screw, 5/16-18 x 3/4" (Use as req.)<br>Cuent, Fuel Line (Braided 16")(41 cm)(Use as req.)<br>Fuel Line (Braided 32")(81 cm)(Use as req.)<br>Clamp, Fuel line (Use as required)<br>Fuel Cap (White Plastic)(Std)(1-1/2" I.D.) |
|                                                                                                                                                                                                                                         | 33032                                                                                                                                                                                                                                                                                                                                                                                                        |     | Fuel Cap (Red Plastic) (Spurt Resistant, Low Profile) (1-3/16"<br>I.D.)                                                                                                                                                                                                                                                                                                                                                                                                                                                                                                                                                                                                                                                                                                                                                                                                                                                                                                                                                                                                                                                                                                                                                                                                                                                                                                                                                                                                                                                                                                                                                                                                                                                                                                                                                                                                                                                                                                                                                                                                                                                             |

|                                                          |                                                                                                  | Qty Description                                                                                                                                                                                                                                                                                                                           |
|----------------------------------------------------------|--------------------------------------------------------------------------------------------------|-------------------------------------------------------------------------------------------------------------------------------------------------------------------------------------------------------------------------------------------------------------------------------------------------------------------------------------------|
| 301                                                      | 34210                                                                                            | Fuel Cap (Red Plastic) (Spurt Resistant, High Profile)<br>(1-3/16" I.D)                                                                                                                                                                                                                                                                   |
| 306<br>310<br>320A<br>325<br>325<br>370A<br>370A<br>370J | 35355<br>29673<br>31297<br>32765<br>29443<br>34246<br>34686<br>34346<br>34346<br>34870<br>631021 | Fuel Cap (Red plastic) (1-1/2" I.D.)<br>* Gasket, Oil fill<br>Dipstick (Incl. 306)<br>Clamp, Blower housing extension<br>Clip, Fuel line (Use as required)<br>Clip, Ground wire (Use as required)<br>Decal, Name<br>Decal, Instruction<br>Decal, Instruction Can be used on HM80 with diecast starter.<br>Inlet Needle, Seat & Clip Assy. |
|                                                          | 632202                                                                                           | Carburetor (Incl. 184) (Refer to Division 5, Section A, page<br>176 for breakdown or Fiche18A-1, Grid F-3)                                                                                                                                                                                                                                |
| 390                                                      | 590479                                                                                           | Rewind Starter (Refer to Division 5, Section C, page 30 for breakdown or Fiche 18A-1, Grid G-5)                                                                                                                                                                                                                                           |
|                                                          | 33279G<br>35570                                                                                  | Gasket Set (Incl. items marked*)<br>Screen Seal (Can be used on HM80 with stamped steel<br>recoil starter)                                                                                                                                                                                                                                |
| 409                                                      | 35569                                                                                            | Spacer (Can be used on HM80 with stamped steel recoil starter)                                                                                                                                                                                                                                                                            |
| 410                                                      | 730573                                                                                           | Debris Screen Kit (Incl. 360, 370B, 387, 411 &413) (Can be used on HM80 with stamped steel recoil starter)                                                                                                                                                                                                                                |
| 411                                                      | 35568                                                                                            | Debris Screen (Can be used on HM80 with stamped steel recoil starter)                                                                                                                                                                                                                                                                     |
| 413                                                      | 650907                                                                                           | Screw, 5/16-18 x 1-5/8" (Can be used on HM80 with stamped steel recoil starter)                                                                                                                                                                                                                                                           |
| 421                                                      | 730225<br>730226<br>730572                                                                       | SAE 30, 4-Cycle Engine Oil (Quart)<br>SAE 5W30, 4-Cycle Engine Oil (Quart)<br>Starter Muff Kit (Incl. 370J, 426 & 4 27) (Can be used on<br>HM80 with die cast starter)                                                                                                                                                                    |
| 429                                                      | 650868                                                                                           | Screw, 8-18 x 1-1/8" (3 Required) (Use as required) (Refer to Mechanics Handbook for installation instructions).                                                                                                                                                                                                                          |
| 430                                                      | 611077                                                                                           | Alternator, Add on (Use as required) (Refer to Mechanics Handbook for installation instructions).                                                                                                                                                                                                                                         |
| 431                                                      | 590609                                                                                           | Centering tube (Use with engines equipped with die cast<br>aluminum starter)(Use as required) (Refer to Mechanics<br>Handbook for installation instructions)                                                                                                                                                                              |
| 431                                                      | 590610                                                                                           | Centering tube (Use as required) (Refer to Mechanics Handbook for installation instructions).                                                                                                                                                                                                                                             |
| 432                                                      | 611078                                                                                           | A.C. Lighting Connector (Use as required) (Refer to Mechanics Handbook for installation instructions).                                                                                                                                                                                                                                    |
| 432                                                      | 611079                                                                                           | D.C. Charging Connector (Use as required) (Refer to Mechanics Handbook for installation instructions).                                                                                                                                                                                                                                    |
| 433                                                      | 590611                                                                                           | Alternator Shaft (4.00") (Use with engines equipped with cast<br>aluminum starter)(Use as required) (Refer to Mechanics<br>Handbook for installation instructions).                                                                                                                                                                       |

| Ref # Part Number | Qty Description                                          |
|-------------------|----------------------------------------------------------|
| 433 590636        | Alternator Shaft (Use with engines equipped with stamped |
|                   | steel starter)(Use as required) (Refer to Mechanics      |
|                   | Handbook for installation instructions).                 |