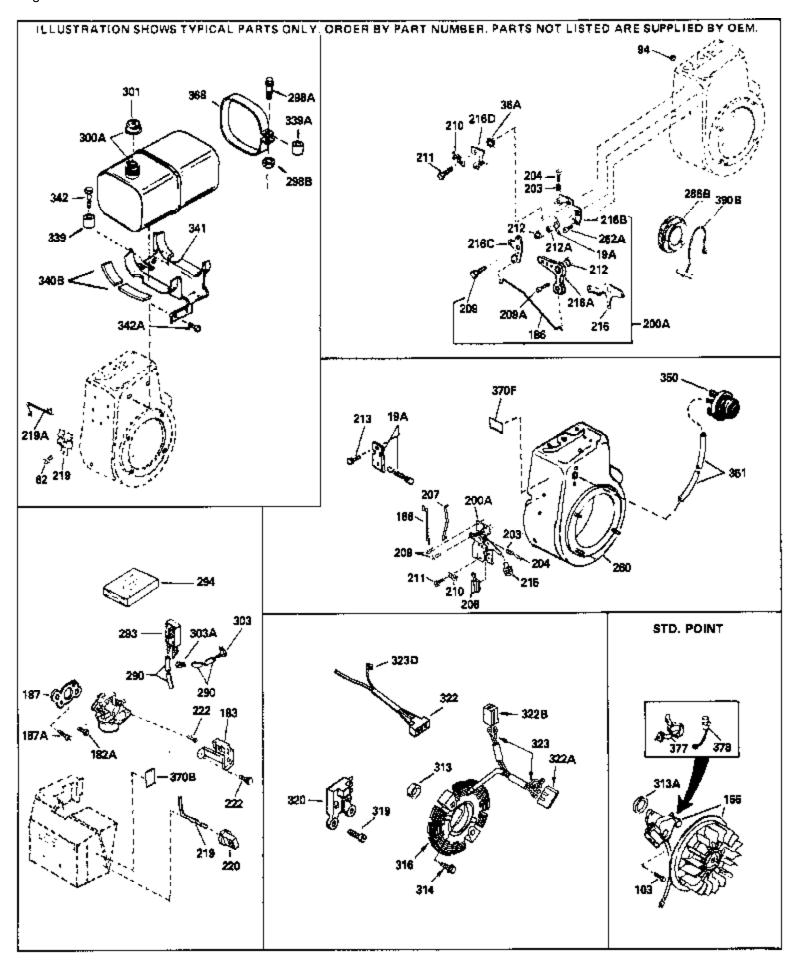

|      |        | Qty | Description                                                    |
|------|--------|-----|----------------------------------------------------------------|
| 23   | 33627  |     | Bearing, Ball                                                  |
| 32   | 33628  |     | Washer, Thrust                                                 |
|      | 650760 |     | Screw, 8-32 x 3/8"                                             |
|      | 28545  |     | Grommet, Plastic                                               |
|      | 33356  |     | Terminal, Ground                                               |
|      |        |     |                                                                |
|      | 31855  |     | Retainer, Bearing                                              |
| 97   |        |     | Lockwasher, Heavy split, #10 (Buy loc ally)                    |
|      | 650802 |     | Screw, 1/4-20 x 5/8" (Use as required )                        |
| 131  | 650737 |     | Screw, 1/4-20 x 1/2" (Use as required )                        |
| 131  | 650738 |     | Screw, 1/4-20 x 5/8" (Use as required )                        |
| 174  | 650128 |     | Screw, 10-24 x 1/2"                                            |
| 174  | 650597 |     | Screw, 10-24 x 5/8"                                            |
|      | 650778 |     | Lockwasher                                                     |
|      | 650580 |     | Nut, Lock, 10-24                                               |
|      | 730127 |     |                                                                |
| 221  | 130121 |     | Air Cleaner Ass'y. (Incl.238,239,240,241,243,245 & 370)        |
|      |        |     | (Use as required)                                              |
| 227  | 730164 |     | Air Cleaner Ass'y. (Incl. 238, 239, 240, 241, 243 & 245) (Use  |
|      |        |     | as required)                                                   |
|      |        |     |                                                                |
| 228A | 650824 |     | Stud, 1/4-20 x 7.33 (Use as required)                          |
|      | 650851 |     | Stud, 1/4-20 x 8.1 (Use as required) (Used with drilled thru   |
| _    |        |     | elbow)                                                         |
|      |        |     | ,                                                              |
| 239  | 27272A |     | * Gasket, Air cleaner                                          |
| 239  | 27272A |     | * Gasket, Air cleaner                                          |
| 241  | 33266  |     | Bracket, Air cleaner                                           |
|      | 33267  |     | Bracket, Air cleaner                                           |
|      | 28820  |     | Screw, 10-32 x 1/2"                                            |
|      | 34700  |     | Element, Air cleaner                                           |
|      | 33268  |     |                                                                |
|      |        |     | Element, Air cleaner                                           |
|      | 33269A |     | Cover, Air cleaner                                             |
|      | 650513 |     | Nut, Wing, 1/2-20                                              |
|      | 35865  |     | Gasket, Exhaust (Use as required)                              |
| 275B | 391026 |     | Muffler (Incl. 284, 284A & 416A) (This spark arresting muffler |
|      |        |     | can be used on any model.)                                     |
| 0750 | 25824  |     | Muffler (Ontional quist muffler)                               |
|      | 35824  |     | Muffler (Optional quiet muffler)                               |
|      | 650696 |     | Screw, 5/16-18x2-3/4" (Used with 276A )                        |
|      | 34390  |     | Deflector, Exhaust                                             |
| 292  | 26460  |     | Clamp, Fuel line (Use as required)                             |
| 319  | 28820  |     | Screw, 10-32 x 1/2"                                            |
|      | 32765  |     | Clamp, Blower housing extension                                |
|      | 610938 |     | Regulator, Rectifier (7 Amp)                                   |
|      | 30063  |     | Screw, Torx T-30, 1/4-20 x 1/2"                                |
|      | 34870  |     | Decal, Instruction Can be used on HM80 with diecast starter.   |
|      |        |     |                                                                |
| 3/0B | 34387  |     | Decal, Instruction Can be used on HM80 with stamped steel      |
|      |        |     | recoil starter.                                                |
| 395  | 35763A |     | Electric Starter Motor (12 Volt) (Refer to service number      |
|      |        |     | stamped on end cap of motor, or on decal for identification.   |
|      |        |     | Refer to Division 5, Section D, Page 20 for breakdown or       |
|      |        |     |                                                                |
|      |        |     | Fiche 18A-1, Grids G-9, G-10 or G-11)                          |
| 395  | 33329D |     | Starter Motor Kit (110-120 Volt) This 110-120 volt starter     |
|      |        |     | motor kit may have been added to this engine. It can be        |
|      |        |     | added only if cylinder hasdrilled and tapped starter mounting  |
|      |        |     | bosses and a ring gear flywheel. Refer to service number       |
|      |        |     |                                                                |
|      |        |     | stamped on end cap of motor, or on decal for identification.   |
|      |        |     | Ref                                                            |

| Ref # | Part Number      | Qty | Description                                                                                                                                                         |
|-------|------------------|-----|---------------------------------------------------------------------------------------------------------------------------------------------------------------------|
| 408   | 35570            |     | Screen Seal (Can be used on HM80 with stamped steel recoil starter)                                                                                                 |
| 409   | 35569            |     | Spacer (Can be used on HM80 with stamped steel recoil starter)                                                                                                      |
| 410   | 730573           |     | Debris Screen Kit (Incl. 360, 370B, 387, 411 &413) (Can be used on HM80 with stamped steel recoil starter)                                                          |
| 411   | 35568            |     | Debris Screen (Can be used on HM80 with stamped steel recoil starter)                                                                                               |
| 413   | 650907           |     | Screw, 5/16-18 x 1-5/8" (Can be used on HM80 with stamped steel recoil starter)                                                                                     |
|       | 730130<br>730572 |     | Exh.Adapter Kit (Incl.274,277)(Use as req.)<br>Starter Muff Kit (Incl. 370J, 426 & 4 27) (Can be used on<br>HM80 with die cast starter)                             |
| 429   | 650868           |     | Screw, 8-18 x 1-1/8" (3 Required) (Use as required) (Refer to Mechanics Handbook for installation instructions).                                                    |
| 430   | 611077           |     | Alternator, Add on (Use as required) (Refer to Mechanics Handbook for installation instructions).                                                                   |
| 431   | 590609           |     | Centering tube (Use with engines equipped with die cast<br>aluminum starter)(Use as required) (Refer to Mechanics<br>Handbook for installation instructions)        |
| 431   | 590610           |     | Centering tube (Use as required) (Refer to Mechanics Handbook for installation instructions).                                                                       |
| 432   | 611078           |     | A.C. Lighting Connector (Use as required) (Refer to Mechanics Handbook for installation instructions).                                                              |
| 432   | 611079           |     | D.C. Charging Connector (Use as required) (Refer to Mechanics Handbook for installation instructions).                                                              |
| 433   | 590611           |     | Alternator Shaft (4.00") (Use with engines equipped with cast<br>aluminum starter)(Use as required) (Refer to Mechanics<br>Handbook for installation instructions). |
| 433   | 590636           |     | Alternator Shaft (Use with engines equipped with stamped steel starter)(Use as required) (Refer to Mechanics Handbook for installation instructions).               |

For Discount Tecumseh Engine Parts Call 606-678-9623 or 606-561-4983 HM80-155173F Page 9 of 11 Engine Parts List #3

|      |         | Qty | Description                                                                                                                                                                                                                                                                                            |
|------|---------|-----|--------------------------------------------------------------------------------------------------------------------------------------------------------------------------------------------------------------------------------------------------------------------------------------------------------|
|      | 33857   |     | Spring Assy., Governor extension (Inc I. 213)                                                                                                                                                                                                                                                          |
|      | 650760  |     | Screw, 8-32 x 3/8"                                                                                                                                                                                                                                                                                     |
| 103  | 650516  |     | Screw, 1/4-20 x 1-1/8                                                                                                                                                                                                                                                                                  |
| 156  | 610979  |     | Magneto (w/ring gear) (12 Volt, 7 Amp ) NOTE: The complete magneto is not available as an assembly. The magneto number is shown for reference purposes only. Order component parts individually, as shown in parts list. (Refer to Division 5, Section B, page 36 for breakdown or Fiche 18A-1, Grid G |
| 182A | 650517  |     | Screw, 1/4-20 x 27/32"                                                                                                                                                                                                                                                                                 |
|      | 34661   |     | Link, Governor                                                                                                                                                                                                                                                                                         |
|      | 34349A  |     | Flange, Carburetor mounting                                                                                                                                                                                                                                                                            |
|      | 30196   |     | Screw, 5/16-18 x 3/4"                                                                                                                                                                                                                                                                                  |
|      | 34784   |     | Control Bracket (Incl.19,19A,203,204, 206,209)                                                                                                                                                                                                                                                         |
|      | 31342   |     | Spring, Compression                                                                                                                                                                                                                                                                                    |
|      | 650549  |     | Screw, 5-40 x 7/16"                                                                                                                                                                                                                                                                                    |
|      | 610973  |     | Terminal Assy. (Use as required)                                                                                                                                                                                                                                                                       |
|      | 34785   |     | Link, Throttle                                                                                                                                                                                                                                                                                         |
|      | 650821  |     | Screw, 10-32 x 1/2"                                                                                                                                                                                                                                                                                    |
|      | 27793   |     | Clip, Conduit                                                                                                                                                                                                                                                                                          |
|      | 28942   |     | Screw, 10-32 x 3/8"                                                                                                                                                                                                                                                                                    |
|      | 650688  |     | Screw, 10-32 x 1"                                                                                                                                                                                                                                                                                      |
|      | 28942   |     | Screw, 10-32 x 3/8"                                                                                                                                                                                                                                                                                    |
|      | 33375D  |     | Blower Housing (For electric starter)                                                                                                                                                                                                                                                                  |
|      | 35824   |     | Muffler (Optional quiet muffler)                                                                                                                                                                                                                                                                       |
|      | 650696  |     | Screw, 5/16-18x2-3/4" (Used with 276A )                                                                                                                                                                                                                                                                |
|      | 33662   |     | Hub & Screen Assy., Starter                                                                                                                                                                                                                                                                            |
|      | 29774   |     | Fuel Line (Braided 8-1/4")(21 cm)(As req.)                                                                                                                                                                                                                                                             |
|      | 30705   |     | Fuel Line (Braided 16")(41 cm)(Use as req.)                                                                                                                                                                                                                                                            |
|      | 30962   |     | Fuel Line (Braided 32")(81 cm)(Use as req.)                                                                                                                                                                                                                                                            |
|      | 410144B |     | Fuel Cap (White Plastic)(Std)(1-1/2" I.D.)                                                                                                                                                                                                                                                             |
|      | 33032   |     | Fuel Cap (Red Plastic) (Spurt Resistant, Low Profile) (1-3/16"<br>I.D.)                                                                                                                                                                                                                                |
| 301  | 34210   |     | Fuel Cap (Red Plastic) (Spurt Resistant, High Profile)<br>(1-3/16" I.D)                                                                                                                                                                                                                                |
| 301  | 35355   |     | Fuel Cap (Red plastic) (1-1/2" I.D.)                                                                                                                                                                                                                                                                   |
|      | 33876   |     | Gasket, Stator                                                                                                                                                                                                                                                                                         |
|      | 28820   |     | Screw, 10-32 x 1/2"                                                                                                                                                                                                                                                                                    |
|      | 610938  |     | Regulator, Rectifier (7 Amp)                                                                                                                                                                                                                                                                           |
|      | 32765   |     | Clamp, Blower housing extension                                                                                                                                                                                                                                                                        |
|      | 35038   |     | Spacer, Tank                                                                                                                                                                                                                                                                                           |
|      | 34870   |     | Decal, Instruction Can be used on HM80 with diecast starter.                                                                                                                                                                                                                                           |
| 370B | 34387   |     | Decal, Instruction Can be used on HM80 with stamped steel recoil starter.                                                                                                                                                                                                                              |
| 377  | 30547A  |     | Contact Assy., Breaker                                                                                                                                                                                                                                                                                 |
|      | 610767A |     | Condenser                                                                                                                                                                                                                                                                                              |
|      | 35570   |     | Screen Seal (Can be used on HM80 with stamped steel recoil starter)                                                                                                                                                                                                                                    |
| 409  | 35569   |     | Spacer (Can be used on HM80 with stamped steel recoil starter)                                                                                                                                                                                                                                         |
| 410  | 730573  |     | Debris Screen Kit (Incl. 360, 370B, 387, 411 &413) (Can be used on HM80 with stamped steel recoil starter)                                                                                                                                                                                             |
| 411  | 35568   |     | Debris Screen (Can be used on HM80 with stamped steel recoil starter)                                                                                                                                                                                                                                  |

|     | Part Number | Description                                                                                                                                                         |
|-----|-------------|---------------------------------------------------------------------------------------------------------------------------------------------------------------------|
| 413 | 650907      | Screw, 5/16-18 x 1-5/8" (Can be used on HM80 with stamped steel recoil starter)                                                                                     |
| 425 | 730572      | Starter Muff Kit (Incl. 370J, 426 & 4 27) (Can be used on HM80 with die cast starter)                                                                               |
| 429 | 650868      | Screw, 8-18 x 1-1/8" (3 Required) (Use as required) (Refer to Mechanics Handbook for installation instructions).                                                    |
| 430 | 611077      | Alternator, Add on (Use as required) (Refer to Mechanics Handbook for installation instructions).                                                                   |
| 431 | 590609      | Centering tube (Use with engines equipped with die cast<br>aluminum starter)(Use as required) (Refer to Mechanics<br>Handbook for installation instructions)        |
| 431 | 590610      | Centering tube (Use as required) (Refer to Mechanics Handbook for installation instructions).                                                                       |
| 432 | 611078      | A.C. Lighting Connector (Use as required) (Refer to Mechanics Handbook for installation instructions).                                                              |
| 432 | 611079      | D.C. Charging Connector (Use as required) (Refer to Mechanics Handbook for installation instructions).                                                              |
| 433 | 590611      | Alternator Shaft (4.00") (Use with engines equipped with cast<br>aluminum starter)(Use as required) (Refer to Mechanics<br>Handbook for installation instructions). |
| 433 | 590636      | Alternator Shaft (Use with engines equipped with stamped steel starter)(Use as required) (Refer to Mechanics Handbook for installation instructions).               |