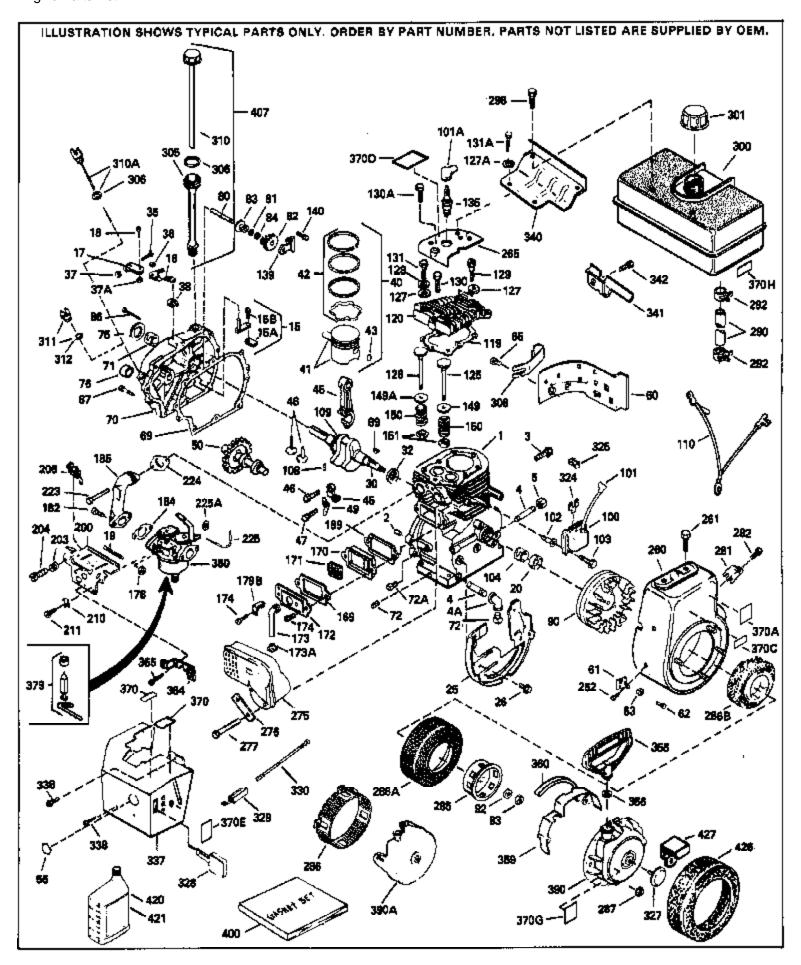

For Discount Tecumseh Engine Parts Call 606-678-9623 or 606-561-4983 HM80-155170F Page 1 of 11 Engine Parts List #1

|                       | Part Number    | Qty |                                              |
|-----------------------|----------------|-----|----------------------------------------------|
|                       | 34348B         |     | Cylinder (Incl.2,20,72,72A) (3-1/8" B ore)   |
| 2                     | 27652          |     | Pin, Dowel                                   |
| 4                     | 32678          |     | Nipple, Oil                                  |
| 5                     | 30969          |     | Cap, Oil drain                               |
|                       | 650494         |     | Screw, 6-40 x 5/16"                          |
|                       | 30700          |     | Yoke, Governor                               |
|                       | 30699C         |     | Rod Assy., Governor (Incl. 15A & 15B)        |
|                       | 33454          |     | Governor Lever Assy.                         |
|                       | 29916          |     | Clamp, Governor lever                        |
|                       | 650548         |     | Screw, 8-32 x 5/16"                          |
|                       | 33374          |     | Spring, Governor extension                   |
|                       | 32630          |     | Seal, Oil                                    |
|                       | 35256A         |     | Baffle, Blower housing                       |
|                       | 650561         |     |                                              |
|                       | 33365B         |     | Screw, 1/4-20 x 5/8"                         |
|                       |                |     | Crankshaft (Incl. 108 & 109)                 |
|                       | 29826          |     | Screw, 10-32 x 3/4"                          |
|                       | 29918          |     | Lockwasher, # 8 E.T.                         |
|                       | 29216          |     | Nut & Lockwasher, 10-32 "Keps"               |
|                       | 30322          |     | Locknut, Hex "Keps", 8-32                    |
|                       | 29642          |     |                                              |
|                       | 34552          |     | Piston, Pin & Ring Set (Std.) (3-1/8")       |
|                       | 34553          |     | Piston, Pin & Ring Set (.010" OS)            |
|                       | 34554          |     | Piston, Pin & Ring Set (.020" OS)            |
|                       | 34329A         |     | Piston & Pin Ass'y.(Std)(Incl.43)(3-1 /8")   |
|                       | 34330A         |     | Piston & Pin Ass'y. (.010" OS)(Incl. 43)     |
|                       | 34331A         |     | Piston & Pin Ass'y. (.020" OS)(Incl. 43)     |
| 42                    | 34332          |     | Ring Set (Std.) (3-1/8" Bore)                |
| 42                    | 34333          |     | Ring Set (.010" OS)                          |
| 42                    | 34334          |     | Ring Set (.020" OS)                          |
| 43                    | 27888          |     | Ring, Piston pin retaining                   |
| 45                    | 32591C         |     | Rod Assy., Connecting (Incl. 49)             |
| 47                    | 650662C        |     | Bolt, Connecting rod (2 pieces)              |
| 48                    | 34034          |     | Lifter, Valve                                |
| 49                    | 34242          |     | Dipper, Oil                                  |
| 50                    | 34143          |     | Camshaft (MCR)                               |
| 55                    | 31291          |     | Plug, Cover                                  |
|                       | 33273A         |     | Extension, Blower housing                    |
|                       | 34126          |     | Bracket, Grommet mounting                    |
|                       | 650760         |     | Screw, 8-32 x 3/8"                           |
|                       | 28545          |     | Grommet, Plastic                             |
|                       | 650128         |     | Screw, 10-24 x 1/2"                          |
|                       | 35262          |     | * Gasket, Cylinder cover                     |
|                       | 33367B         |     | Cylinder Cover (Incl. 71, 75, 80, 311 & 312) |
|                       | 33368          |     | Bushing, Crankshaft                          |
|                       | 27642          |     | Plug, Oil drain                              |
|                       | 31950          |     | Seal, Oil                                    |
|                       | 31845          |     | Shaft, Mechanical governor                   |
|                       | 30590A         |     |                                              |
|                       | 30591          |     | Washer, Flat                                 |
|                       |                |     | Gear Assy., Governor (Incl. 81)              |
|                       | 30588A         |     | Spool, Governor                              |
|                       | 29193          |     | Ring, Retaining                              |
|                       | 650833         |     | Screw, 1/4-20 x 1-3/16"                      |
|                       | 650832         |     | Screw, 1/4-20 x 1-11/16"                     |
|                       |                |     | Key, Flywheel                                |
| 89                    | 32589          |     |                                              |
| 89<br>92              | 650815         |     | Washer, Belleville                           |
| 89<br>92<br>93        | 650815<br>8116 |     | Washer, Belleville<br>Nut, Hex (1/2-20)      |
| 89<br>92<br>93<br>101 | 650815         |     | Washer, Belleville                           |

|      |         | _   |                                                              |
|------|---------|-----|--------------------------------------------------------------|
|      |         | Qty | Description                                                  |
|      | 29783   |     | Pin, Crankshaft gear                                         |
| 109  | 33245   |     | Gear, Crankshaft                                             |
| 110  | 34240   |     | Ground Wire                                                  |
| 119  | 34041A  |     | * Gasket, Head                                               |
| 120  | 34030A  |     | Head, Cylinder                                               |
|      | 27878A  |     | Exhaust Valve (Std.) (Incl. 151)                             |
|      | 27880A  |     | Exhaust Valve (1/32" OS) (Incl. 151)                         |
|      | 34035   |     | Intake Valve (Std.) (Incl. 151)                              |
|      | 34036   |     | Intake Valve (1/32" OS) (Incl. 151)                          |
|      |         |     |                                                              |
|      | 650691  |     | Washer (Use as req., but not w/6021A screw)                  |
|      | 26073   |     | Washer, Flat (Use as required)                               |
|      | 650570  |     | Washer, Flat (Use as required)                               |
|      | 650690  |     | Washer, Belleville                                           |
|      | 650727  |     | Screw, 5/16-18 x 1-3/4" (Use as requi red)                   |
| 130A | 6021A   |     | Screw, 5/16-18 x 1-1/2" (Use as required, but do notuse with |
|      |         |     | 650691 washer)                                               |
| 130  | 650694A |     | Screw, 5/16-18 x 2" (Use as required)                        |
|      | 650802  |     | Screw, $1/4-20 \times 5/8"$ (Use as required)                |
|      | 650737  |     |                                                              |
|      |         |     | Screw, 1/4-20 x 1/2" (Use as required )                      |
|      | 650738  |     | Screw, 1/4-20 x 5/8" (Use as required )                      |
|      | 650713  |     | Screw, 5/16-18 x 5/8" (Use as require d)                     |
|      | 792028  |     | Screw, 5/16-18 x 7/8" (Use as require d)                     |
|      | 33636   |     | Resistor Spark Plug (RJ17LM)                                 |
|      | 33369   |     | Bracket, Governor gear                                       |
| 140  | 650836  |     | Screw, 10-24 x 1/2"                                          |
| 149A | 27882   |     | Cap, Upper valve spring                                      |
| 149  | 27882   |     | Cap, Upper valve spring                                      |
| 150  | 27881   |     | Spring, Valve                                                |
|      | 32581   |     | Cap, Lower valve spring                                      |
|      | 27896A  |     | * Gasket, Breather cover                                     |
|      | 28423   |     | Body, Breather                                               |
|      | 28424   |     | Element, Breather                                            |
|      | 28425   |     | Cover, Valve spring                                          |
|      | 35350   |     | Tube, Breather                                               |
|      |         |     |                                                              |
|      | 650128  |     | Screw, 10-24 x 1/2"                                          |
|      | 650597  |     | Screw, 10-24 x 5/8"                                          |
|      | 29752   |     | Nut & Lockwasher, 1/4-28                                     |
|      | 30593   |     | Clip, Primer line (Use as required)                          |
|      | 30088A  |     | Screw, 1/4-28 x 1"                                           |
| 184  | 33263   |     | * Gasket, Carburetor                                         |
| 185  | 33877   |     | Pipe, Intake                                                 |
| 200  | 33461A  |     | Control Bracket (Incl. 19, 19A, 203 & 204)                   |
| 203  | 31342   |     | Spring, Compression                                          |
|      | 650549  |     | Screw, 5-40 x 7/16"                                          |
|      | 610973  |     | Terminal Assy. (Use as required)                             |
|      | 27793   |     | Clip, Conduit                                                |
|      | 28942   |     | Screw, 10-32 x 3/8"                                          |
|      | 650378  |     | Screw, Torx T-30, 5/16-18 x 1-1/8 "                          |
|      | 27915A  |     | * Gasket, Intake pipe                                        |
|      | 34145   |     |                                                              |
|      |         |     | Blower Housing (For electric starter)                        |
|      | 650788  |     | Screw, 5/16-18 x 3/4" (Use as require d)                     |
|      | 29747B  |     | Screw, 5/16-24 x 21/32"                                      |
|      | 33272B  |     | Cover, Cylinder head                                         |
|      | 33280A  |     | Muffler                                                      |
|      | 35824   |     | Muffler (Optional quiet muffler)                             |
|      | 31588   |     | Plate, Muffler locking                                       |
| 277A | 650696  |     | Screw, 5/16-18x2-3/4" (Used with 276A )                      |
|      |         |     |                                                              |

| 277<br>281<br>282<br>286B<br>287<br>290<br>290<br>290<br>290<br>292<br>298                                                                                  | Part Number   650729   33013   650760   33662   29752   29774   30705   30962   26460   650665   34156A                                                                                                                     | Qty | DescriptionScrew, 5/16-18 x 3-3/16"Cover, Starter bubbleScrew, 8-32 x 3/8"Hub & Screen Assy., StarterNut & Lockwasher, 1/4-28Fuel Line (Braided 8-1/4")(21 cm)(As req.)Fuel Line (Braided 16")(41 cm)(Use as req.)Fuel Line (Braided 32")(81 cm)(Use as req.)Clamp, Fuel line (Use as required)Screw, 1/4-15 x 7/8"Fuel Tank (Incl. 292 & 301) NOTE: These tanks werebuiltwith different size fuel inlet openings. Tanks with the1-3/16" I.D. opening use fuel cap 34210. Tanks with the                                                                                                                                                                                                                                                                                                               |
|-------------------------------------------------------------------------------------------------------------------------------------------------------------|-----------------------------------------------------------------------------------------------------------------------------------------------------------------------------------------------------------------------------|-----|--------------------------------------------------------------------------------------------------------------------------------------------------------------------------------------------------------------------------------------------------------------------------------------------------------------------------------------------------------------------------------------------------------------------------------------------------------------------------------------------------------------------------------------------------------------------------------------------------------------------------------------------------------------------------------------------------------------------------------------------------------------------------------------------------------|
|                                                                                                                                                             | 410144B<br>33032                                                                                                                                                                                                            |     | Fuel Cap (White Plastic)(Std)(1-1/2" I.D.)<br>Fuel Cap (Red Plastic) (Spurt Resistant, Low Profile) (1-3/16"<br>I.D.)                                                                                                                                                                                                                                                                                                                                                                                                                                                                                                                                                                                                                                                                                  |
| 301                                                                                                                                                         | 34210                                                                                                                                                                                                                       |     | Fuel Cap (Red Plastic) (Spurt Resistant, High Profile)<br>(1-3/16" I.D)                                                                                                                                                                                                                                                                                                                                                                                                                                                                                                                                                                                                                                                                                                                                |
| 305<br>306<br>310<br>325<br>325<br>336<br>337<br>338<br>340<br>341<br>342<br>359<br>360<br>364<br>365<br>370<br>370J<br>370J<br>370D<br>370D<br>370E<br>379 | 35355<br>33893A<br>33590<br>34011A<br>29443<br>34246<br>650765<br>34140<br>28942<br>34154<br>34155<br>650561<br>34141<br>32576<br>33377<br>650767<br>34346<br>34870<br>34170<br>34144<br>34414<br>34589<br>631021<br>632111 |     | Fuel Cap (Red plastic) (1-1/2" I.D.)<br>Tube, Oil fill<br>"O" Ring<br>Dipstick (Incl. 306)<br>Clip, Fuel line (Use as required)<br>Clip, Ground wire (Use as required)<br>Screw, 10-32 x 1/2"<br>Cover, Carburetor<br>Screw, 10-32 x 3/8"<br>Plate, Fuel tank mounting<br>Bracket, Fuel tank mounting<br>Bracket, Fuel tank mounting<br>Screw, 1/4-20 x 5/8"<br>Guard, Starter<br>Seal, Snow guard<br>Bracket, Carburetor cover mounting<br>Screw, 8-32 x 27/64"<br>Decal, Instruction<br>Decal, Instruction Can be used on HM80 with diecast starter.<br>Decal, Instruction<br>Decal, Instruction<br>Decal, Primer<br>Decal, Warning<br>Decal, Choke<br>Inlet Needle, Seat & Clip Assy.<br>Carburetor (Incl. 184) (Refer to Division 5, Section A, page<br>170 for breakdown or Fiche18A-1, Grid F-1) |
| 390                                                                                                                                                         | 590479                                                                                                                                                                                                                      |     | Rewind Starter (Refer to Division 5, Section C, page 30 for breakdown or Fiche 18A-1, Grid G-5)                                                                                                                                                                                                                                                                                                                                                                                                                                                                                                                                                                                                                                                                                                        |
|                                                                                                                                                             | 33279G<br>35570                                                                                                                                                                                                             |     | Gasket Set (Incl. items marked*)<br>Screen Seal (Can be used on HM80 with stamped steel<br>recoil starter)                                                                                                                                                                                                                                                                                                                                                                                                                                                                                                                                                                                                                                                                                             |
| 409                                                                                                                                                         | 35569                                                                                                                                                                                                                       |     | Spacer (Can be used on HM80 with stamped steel recoil starter)                                                                                                                                                                                                                                                                                                                                                                                                                                                                                                                                                                                                                                                                                                                                         |
| 410                                                                                                                                                         | 730573                                                                                                                                                                                                                      |     | Debris Screen Kit (Incl. 360, 370B, 387, 411 &413) (Can be used on HM80 with stamped steel recoil starter)                                                                                                                                                                                                                                                                                                                                                                                                                                                                                                                                                                                                                                                                                             |

\_\_\_\_\_

| Ref # | Part Number Q              | ty Description                                                                                                                                                         |
|-------|----------------------------|------------------------------------------------------------------------------------------------------------------------------------------------------------------------|
| 411   | 35568                      | Debris Screen (Can be used on HM80 with stamped steel recoil starter)                                                                                                  |
| 413   | 650907                     | Screw, 5/16-18 x 1-5/8" (Can be used on HM80 with stamped steel recoil starter)                                                                                        |
| 421   | 730225<br>730226<br>730572 | SAE 30, 4-Cycle Engine Oil (Quart)<br>SAE 5W30, 4-Cycle Engine Oil (Quart)<br>Starter Muff Kit (Incl. 370J, 426 & 4 27) (Can be used on<br>HM80 with die cast starter) |
| 429   | 650868                     | Screw, 8-18 x 1-1/8" (3 Required) (Use as required) (Refer to Mechanics Handbook for installation instructions).                                                       |
| 430   | 611077                     | Alternator, Add on (Use as required) (Refer to Mechanics Handbook for installation instructions).                                                                      |
| 431   | 590609                     | Centering tube (Use with engines equipped with die cast<br>aluminum starter)(Use as required) (Refer to Mechanics<br>Handbook for installation instructions)           |
| 431   | 590610                     | Centering tube (Use as required) (Refer to Mechanics Handbook for installation instructions).                                                                          |
| 432   | 611078                     | A.C. Lighting Connector (Use as required) (Refer to<br>Mechanics Handbook for installation instructions).                                                              |
| 432   | 611079                     | D.C. Charging Connector (Use as required) (Refer to<br>Mechanics Handbook for installation instructions).                                                              |
| 433   | 590611                     | Alternator Shaft (4.00") (Use with engines equipped with cast aluminum starter)(Use as required) (Refer to Mechanics Handbook for installation instructions).          |
| 433   | 590636                     | Alternator Shaft (Use with engines equipped with stamped steel starter)(Use as required) (Refer to Mechanics Handbook for installation instructions).                  |