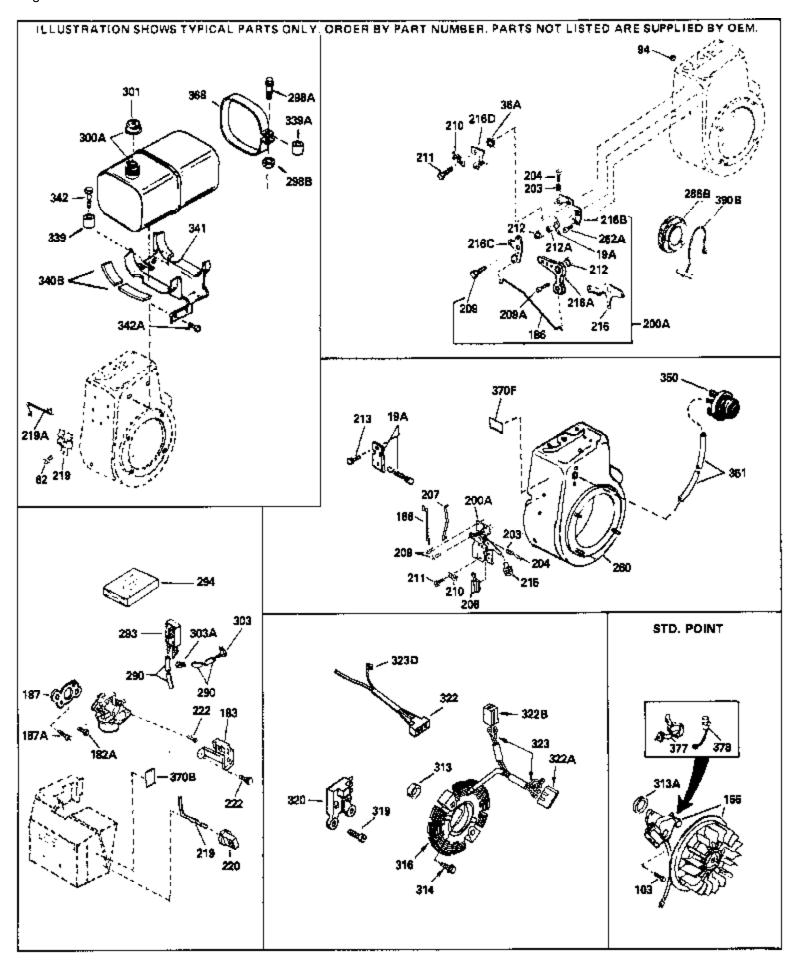

For Discount Tecumseh Engine Parts Call 606-678-9623 or 606-561-4983 HM80-155170F Engine Parts List #2

| ILLUSTRATION SHOWS TYPICAL PARTS ONLY. ORDER BY P                                        | ART NUMBER. PARTS NOT LISTED ARE SUPPLIED BY OEM.      |
|------------------------------------------------------------------------------------------|--------------------------------------------------------|
| 174 97<br>174 97<br>2758<br>415<br>284A<br>284A<br>284A<br>416                           | 395<br>395<br>340A<br>341A<br>341A<br>341A             |
| 284<br>418A 284<br>277<br>284A<br>277<br>275A<br>277<br>275A<br>277<br>367<br>277<br>367 | 318 65<br>341A 63 66<br>3300<br>320<br>330A            |
| 245A<br>222A<br>242A<br>239A<br>239A<br>228A<br>227A<br>227A<br>227A<br>227A<br>227A     | - 250A 370B 245A                                       |
| 239<br>239<br>235A<br>235A<br>235A<br>235A<br>235A<br>235A<br>235A<br>235A               | 462<br>243<br>251<br>241<br>242<br>242<br>245<br>250 B |

|        | Part Number<br>650760 | Qty | Description<br>Screw, 8-32 x 3/8"                                                                                  |
|--------|-----------------------|-----|--------------------------------------------------------------------------------------------------------------------|
|        | 28545                 |     | Grommet, Plastic                                                                                                   |
|        | 31855                 |     | Retainer, Bearing                                                                                                  |
| 97     | 31035                 |     | Lockwasher, Heavy split, #10 (Buy loc ally)                                                                        |
|        | 650902                |     |                                                                                                                    |
|        | 650802                |     | Screw, 1/4-20 x 5/8" (Use as required )                                                                            |
|        | 650737                |     | Screw, 1/4-20 x 1/2" (Use as required )                                                                            |
|        | 650738                |     | Screw, 1/4-20 x 5/8" (Use as required )                                                                            |
|        | 650128                |     | Screw, 10-24 x 1/2"                                                                                                |
|        | 650597                |     | Screw, 10-24 x 5/8"                                                                                                |
| 227    | 730127                |     | Air Cleaner Ass'y. (Incl.238,239,240,241,243,245 & 370)<br>(Use as required)                                       |
| 227    | 730164                |     | Air Cleaner Ass'y. (Incl. 238, 239, 240, 241, 243 & 245) (Use as required)                                         |
| 228A   | 650824                |     | Stud, 1/4-20 x 7.33 (Use as required)                                                                              |
|        | 650851                |     | Stud, 1/4-20 x 8.1 (Use as required) (Used with drilled thru                                                       |
| 220, ( |                       |     | elbow)                                                                                                             |
|        | 34700                 |     | Element, Air cleaner                                                                                               |
| 274    | 35865                 |     | Gasket, Exhaust (Use as required)                                                                                  |
| 275B   | 391026                |     | Muffler (Incl. 284, 284A & 416A) (This spark arresting muffler                                                     |
|        |                       |     | can be used on any model.)                                                                                         |
|        | 35824                 |     | Muffler (Optional quiet muffler)                                                                                   |
|        | 650729                |     | Screw, 5/16-18 x 3-3/16"                                                                                           |
|        | 650696                |     | Screw, 5/16-18x2-3/4" (Used with 276A)                                                                             |
|        | 26460                 |     | Clamp, Fuel line (Use as required)                                                                                 |
|        | 650665                |     | Screw, 1/4-15 x 7/8"                                                                                               |
| 370B   | 34387                 |     | Decal, Instruction Can be used on HM80 with stamped steel                                                          |
|        |                       |     | recoil starter.                                                                                                    |
| 370J   | 34870                 |     | Decal, Instruction Can be used on HM80 with diecast starter.                                                       |
| 395    | 33329D                |     | Starter Motor Kit (110-120 Volt) This 110-120 volt starter motor kit may have been added to this engine. It can be |
|        |                       |     | added only if cylinder hasdrilled and tapped starter mounting                                                      |
|        |                       |     | bosses and a ring gear flywheel. Refer to service number                                                           |
|        |                       |     | stamped on end cap of motor, or on decal for identification.                                                       |
|        |                       |     | Ref                                                                                                                |
| 408    | 35570                 |     | Screen Seal (Can be used on HM80 with stamped steel                                                                |
| +00    | 33370                 |     | recoil starter)                                                                                                    |
| 409    | 35569                 |     | Spacer (Can be used on HM80 with stamped steel recoil                                                              |
|        |                       |     | starter)                                                                                                           |
| 410    | 730573                |     | Debris Screen Kit (Incl. 360, 370B, 387, 411 &413) (Can be used on HM80 with stamped steel recoil starter)         |
| 411    | 35568                 |     | Debris Screen (Can be used on HM80 with stamped steel recoil starter)                                              |
| /12    | 650907                |     | Screw, 5/16-18 x 1-5/8" (Can be used on HM80 with                                                                  |
| 413    | 000001                |     | stamped steel recoil starter)                                                                                      |
| 415    | 730130                |     | Exh.Adapter Kit (Incl.274,277)(Use as req.)                                                                        |
| 425    | 730572                |     | Starter Muff Kit (Incl. 370J, 426 & 4 27) (Can be used on                                                          |
|        |                       |     | HM80 with die cast starter)                                                                                        |
| 100    | 650868                |     | Screw 8-18 v 1-1/8" (3 Docuired) (I lea as required) (Defer to                                                     |
| 429    | 00000                 |     | Screw, 8-18 x 1-1/8" (3 Required) (Use as required) (Refer to Mechanics Handbook for installation instructions).   |
|        |                       |     |                                                                                                                    |
| 430    | 611077                |     | Alternator, Add on (Use as required) (Refer to Mechanics                                                           |
|        |                       |     | Handbook for installation instructions).                                                                           |
|        |                       |     |                                                                                                                    |

| Ref # | Part Number | Qty | Description                                                                                                                                                         |
|-------|-------------|-----|---------------------------------------------------------------------------------------------------------------------------------------------------------------------|
| 431   | 590609      |     | Centering tube (Use with engines equipped with die cast<br>aluminum starter)(Use as required) (Refer to Mechanics<br>Handbook for installation instructions)        |
| 431   | 590610      |     | Centering tube (Use as required) (Refer to Mechanics Handbook for installation instructions).                                                                       |
| 432   | 611078      |     | A.C. Lighting Connector (Use as required) (Refer to<br>Mechanics Handbook for installation instructions).                                                           |
| 432   | 611079      |     | D.C. Charging Connector (Use as required) (Refer to<br>Mechanics Handbook for installation instructions).                                                           |
| 433   | 590611      |     | Alternator Shaft (4.00") (Use with engines equipped with cast<br>aluminum starter)(Use as required) (Refer to Mechanics<br>Handbook for installation instructions). |
| 433   | 590636      |     | Alternator Shaft (Use with engines equipped with stamped steel starter)(Use as required) (Refer to Mechanics Handbook for installation instructions).               |

For Discount Tecumseh Engine Parts Call 606-678-9623 or 606-561-4983 HM80-155170F Page 9 of 11 Engine Parts List #3

|      |         | Qty Description                                                                                                                                                                                                                                                                                        |
|------|---------|--------------------------------------------------------------------------------------------------------------------------------------------------------------------------------------------------------------------------------------------------------------------------------------------------------|
|      | 650760  | Screw, 8-32 x 3/8"                                                                                                                                                                                                                                                                                     |
| 103  | 650516  | Screw, 1/4-20 x 1-1/8                                                                                                                                                                                                                                                                                  |
| 156  | 610982  | Magneto (w/ring gear) (12 Volt, 3 Amp ) NOTE: The complete magneto is not available as an assembly. The magneto number is shown for reference purposes only. Order component parts individually, as shown in parts list. (Refer to Division 5, Section B, page 36 for breakdown or Fiche 18A-1, Grid G |
| 183  | 34587   | Bracket, Choke                                                                                                                                                                                                                                                                                         |
|      | 33371   | Link, Governor                                                                                                                                                                                                                                                                                         |
|      | 31342   | Spring, Compression                                                                                                                                                                                                                                                                                    |
|      | 650549  | Screw, 5-40 x 7/16"                                                                                                                                                                                                                                                                                    |
|      | 610973  | Terminal Assy. (Use as required)                                                                                                                                                                                                                                                                       |
|      | 33878   | Link, Governor-to-throttle                                                                                                                                                                                                                                                                             |
|      | 27793   | Clip, Conduit                                                                                                                                                                                                                                                                                          |
|      | 28942   | Screw, 10-32 x 3/8"                                                                                                                                                                                                                                                                                    |
|      | 34586   | Rod, Choke                                                                                                                                                                                                                                                                                             |
|      | 35438   | Knob, Control                                                                                                                                                                                                                                                                                          |
|      | 28820   | Screw, 10-32 x 1/2"                                                                                                                                                                                                                                                                                    |
|      | 34145   | Blower Housing (For electric starter)                                                                                                                                                                                                                                                                  |
| 275C | 35824   | Muffler (Optional quiet muffler)                                                                                                                                                                                                                                                                       |
| 277A | 650696  | Screw, 5/16-18x2-3/4" (Used with 276A)                                                                                                                                                                                                                                                                 |
| 286B | 33662   | Hub & Screen Assy., Starter                                                                                                                                                                                                                                                                            |
| 290  | 29774   | Fuel Line (Braided 8-1/4")(21 cm)(As req.)                                                                                                                                                                                                                                                             |
| 290  | 30705   | Fuel Line (Braided 16")(41 cm)(Use as req.)                                                                                                                                                                                                                                                            |
| 290  | 30962   | Fuel Line (Braided 32")(81 cm)(Use as req.)                                                                                                                                                                                                                                                            |
| 301  | 410144B | Fuel Cap (White Plastic)(Std)(1-1/2" I.D.)                                                                                                                                                                                                                                                             |
| 301  | 33032   | Fuel Cap (Red Plastic) (Spurt Resistant, Low Profile) (1-3/16"<br>I.D.)                                                                                                                                                                                                                                |
| 301  | 34210   | Fuel Cap (Red Plastic) (Spurt Resistant, High Profile)<br>(1-3/16" I.D)                                                                                                                                                                                                                                |
| 301  | 35355   | Fuel Cap (Red plastic) (1-1/2" I.D.)                                                                                                                                                                                                                                                                   |
|      | 33876   | Gasket, Stator                                                                                                                                                                                                                                                                                         |
| 339  | 35038   | Spacer, Tank                                                                                                                                                                                                                                                                                           |
|      | 34155   | Bracket, Fuel tank mounting                                                                                                                                                                                                                                                                            |
| 342  | 650561  | Screw, 1/4-20 x 5/8"                                                                                                                                                                                                                                                                                   |
| 350  | 570629A | Primer Assy.                                                                                                                                                                                                                                                                                           |
| 351  | 32180C  | Primer Line                                                                                                                                                                                                                                                                                            |
| 370J | 34870   | Decal, Instruction Can be used on HM80 with diecast starter.                                                                                                                                                                                                                                           |
| 370B | 34387   | Decal, Instruction Can be used on HM80 with stamped steel recoil starter.                                                                                                                                                                                                                              |
| 377  | 30547A  | Contact Assy., Breaker                                                                                                                                                                                                                                                                                 |
|      | 610767A | Condenser                                                                                                                                                                                                                                                                                              |
|      | 35570   | Screen Seal (Can be used on HM80 with stamped steel recoil starter)                                                                                                                                                                                                                                    |
| 409  | 35569   | Spacer (Can be used on HM80 with stamped steel recoil starter)                                                                                                                                                                                                                                         |
| 410  | 730573  | Debris Screen Kit (Incl. 360, 370B, 387, 411 &413) (Can be used on HM80 with stamped steel recoil starter)                                                                                                                                                                                             |
| 411  | 35568   | Debris Screen (Can be used on HM80 with stamped steel recoil starter)                                                                                                                                                                                                                                  |
| 413  | 650907  | Screw, 5/16-18 x 1-5/8" (Can be used on HM80 with stamped steel recoil starter)                                                                                                                                                                                                                        |

|     | Part Number | Qty Description                                                                                                                                               |
|-----|-------------|---------------------------------------------------------------------------------------------------------------------------------------------------------------|
| 425 | 730572      | Starter Muff Kit (Incl. 370J, 426 & 4 27) (Can be used on HM80 with die cast starter)                                                                         |
| 429 | 650868      | Screw, 8-18 x 1-1/8" (3 Required) (Use as required) (Refer to Mechanics Handbook for installation instructions).                                              |
| 430 | 611077      | Alternator, Add on (Use as required) (Refer to Mechanics Handbook for installation instructions).                                                             |
| 431 | 590609      | Centering tube (Use with engines equipped with die cast<br>aluminum starter)(Use as required) (Refer to Mechanics<br>Handbook for installation instructions)  |
| 431 | 590610      | Centering tube (Use as required) (Refer to Mechanics Handbook for installation instructions).                                                                 |
| 432 | 611078      | A.C. Lighting Connector (Use as required) (Refer to<br>Mechanics Handbook for installation instructions).                                                     |
| 432 | 611079      | D.C. Charging Connector (Use as required) (Refer to<br>Mechanics Handbook for installation instructions).                                                     |
| 433 | 590611      | Alternator Shaft (4.00") (Use with engines equipped with cast aluminum starter)(Use as required) (Refer to Mechanics Handbook for installation instructions). |
| 433 | 590636      | Alternator Shaft (Use with engines equipped with stamped steel starter)(Use as required) (Refer to Mechanics Handbook for installation instructions).         |