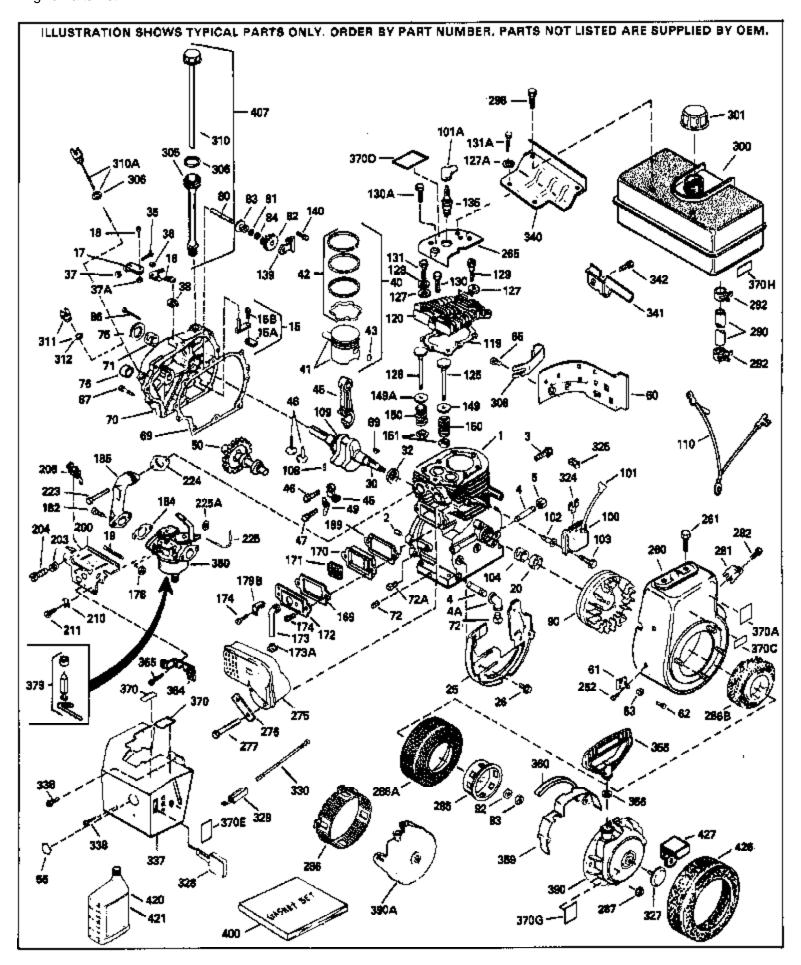

For Discount Tecumseh Engine Parts Call 606-678-9623 or 606-561-4983 HM80-155147E Page 1 of 11 Engine Parts List #1

|     |         | Description                                                             |
|-----|---------|-------------------------------------------------------------------------|
|     | 34348B  | Cylinder (Incl.2,20,72,72A) (3-1/8" B ore)                              |
|     | 27652   | Pin, Dowel                                                              |
| 15A | 30700   | Yoke, Governor                                                          |
| 15B | 650494  | Screw, 6-40 x 5/16"                                                     |
| 15  | 30699C  | Rod Assy., Governor (Incl. 15A & 15B)                                   |
| 16  | 33454   | Governor Lever Assy.                                                    |
| 17  | 29916   | Clamp, Governor lever                                                   |
| 18  | 650548  | Screw, 8-32 x 5/16"                                                     |
| 20  | 32630   | Seal, Oil                                                               |
|     | 35256A  | Baffle, Blower housing                                                  |
|     | 650561  | Screw, 1/4-20 x 5/8"                                                    |
|     | 34044A  | Crankshaft (Incl. 108 & 109)                                            |
|     | 33628   | Washer, Thrust                                                          |
|     | 29826   | Screw, 10-32 x 3/4"                                                     |
|     | 29918   | Lockwasher, # 8 E.T.                                                    |
|     | 29216   | Nut & Lockwasher, 10-32 "Keps"                                          |
|     | 30322   | Locknut, Hex "Keps", 8-32                                               |
|     |         |                                                                         |
|     | 29642   | Ring, Retaining                                                         |
|     | 34552   | Piston, Pin & Ring Set (Std.) (3-1/8")                                  |
|     | 34553   | Piston, Pin & Ring Set (.010" OS)                                       |
|     | 34554   | Piston, Pin & Ring Set (.020" OS)                                       |
|     | 34329A  | Piston & Pin Ass'y.(Std)(Incl.43)(3-1 /8")                              |
|     | 34330A  | Piston & Pin Ass'y. (.010" OS)(Incl. 43)                                |
|     | 34331A  | Piston & Pin Ass'y. (.020" OS)(Incl. 43)                                |
|     | 34332   | Ring Set (Std.) (3-1/8" Bore)                                           |
|     | 34333   | Ring Set (.010" OS)                                                     |
|     | 34334   | Ring Set (.020" OS)                                                     |
|     | 27888   | Ring, Piston pin retaining                                              |
|     | 32591C  | Rod Assy., Connecting (Incl. 49)                                        |
|     | 650662C | Bolt, Connecting rod (2 pieces)                                         |
| 48  | 34034   | Lifter, Valve                                                           |
| 49  | 34242   | Dipper, Oil                                                             |
| 50  | 34143   | Camshaft (MCR)                                                          |
| 60  | 33273A  | Extension, Blower housing                                               |
| 65  | 650128  | Screw, 10-24 x 1/2"                                                     |
| 69  | 35262   | * Gasket, Cylinder cover                                                |
|     | 33626B  | Cyl. Cover (Incl.71,74,75,80,175,176, 311,312)                          |
|     | 27642   | Plug, Oil drain                                                         |
|     | 33625   | Seal, Oil                                                               |
|     | 31845   | Shaft, Mechanical governor                                              |
|     | 30590A  | Washer, Flat                                                            |
|     | 30591   | Gear Assy., Governor (Incl. 81)                                         |
|     | 30588A  | Spool, Governor                                                         |
|     | 29193   | Ring, Retaining                                                         |
|     | 650833  | Screw, 1/4-20 x 1-3/16"                                                 |
|     |         |                                                                         |
|     | 650832  | Screw, 1/4-20 x 1-11/16"                                                |
|     | 32589   | Key, Flywheel                                                           |
|     | 650815  | Washer, Belleville                                                      |
|     | 8116    | Nut, Hex (1/2-20)                                                       |
|     | 610118  | Cover, Spark plug (Use as required)                                     |
|     | 650489  | Screw, 1/4-20 x 5/8"                                                    |
|     | 29783   | Pin, Crankshaft gear                                                    |
|     | 33245   | Gear, Crankshaft                                                        |
|     | 34041A  | * Gasket, Head                                                          |
|     | 34030A  | Head, Cylinder                                                          |
| 125 | 27878A  | Exhaust Valve (Std.) (Incl. 151)                                        |
|     | 27880A  |                                                                         |
| 125 | 2100UA  | Exhaust Valve (1/32" OS) (Incl. 151)<br>Intake Valve (Std.) (Incl. 151) |

| Ref #       | Part Number 0     | Qty Description                                              |
|-------------|-------------------|--------------------------------------------------------------|
| 126         | 34036             | Intake Valve (1/32" OS) (Incl. 151)                          |
| 127A        | 26073             | Washer, Flat (Use as required)                               |
| 127A        | 650570            | Washer, Flat (Use as required)                               |
| 127         | 650691            | Washer (Use as req., but not w/6021A screw)                  |
| 128         | 650690            | Washer, Belleville                                           |
| 129         | 650727            | Screw, 5/16-18 x 1-3/4" (Use as requi red)                   |
| 130         | 650694A           | Screw, 5/16-18 x 2" (Use as required)                        |
| 130A        | 6021A             | Screw, 5/16-18 x 1-1/2" (Use as required, but do notuse with |
|             |                   | 650691 washer)                                               |
| 131         | 650802            | Screw, 1/4-20 x 5/8" (Use as required )                      |
|             | 650737            | Screw, 1/4-20 x 1/2" (Use as required )                      |
|             | 650738            | Screw, 1/4-20 x 5/8" (Use as required )                      |
|             | 650713            | Screw, $5/16-18 \times 5/8$ " (Use as require d)             |
|             | 792028            | Screw, $5/16-18 \times 7/8$ " (Use as require d)             |
|             | 33636             | Resistor Spark Plug (RJ17LM)                                 |
|             | 33369             | Bracket, Governor gear                                       |
|             | 650836            | Screw, 10-24 x 1/2"                                          |
| 149A        |                   | Cap, Upper valve spring                                      |
|             | 27882             | Cap, Upper valve spring                                      |
|             | 27881             | Spring, Valve                                                |
|             | 32581             | Cap, Lower valve spring                                      |
|             | 27896A            | * Gasket, Breather cover                                     |
|             | 28423             | Body, Breather                                               |
|             | 28424             | Element, Breather                                            |
|             | 28425             | Cover, Valve spring                                          |
|             | 35350             | Tube, Breather                                               |
|             | 650128            | Screw, 10-24 x 1/2"                                          |
|             | 650597            | Screw, 10-24 x 5/8"                                          |
|             | 29752             | Nut & Lockwasher, 1/4-28                                     |
| 179B        |                   | Clip, Primer line (Use as required)                          |
|             | 30088A            | Screw, 1/4-28 x 1"                                           |
|             | 33263             | * Gasket, Carburetor                                         |
|             | 33877             |                                                              |
|             |                   | Pipe, Intake                                                 |
|             | 610973            | Terminal Assy. (Use as required)                             |
|             | 650378<br>27045 A | Screw, Torx T-30, 5/16-18 x 1-1/8 "                          |
|             | 27915A            | * Gasket, Intake pipe                                        |
|             | 33375D            | Blower Housing (For electric starter)                        |
|             | 650788<br>20747B  | Screw, 5/16-18 x 3/4" (Use as require d)                     |
|             | 29747B            | Screw, 5/16-24 x 21/32"                                      |
| 205<br>275C | 33272B<br>35824   | Cover, Cylinder head<br>Muffler (Optional guiet muffler)     |
|             |                   | Muffler (Optional quiet muffler)<br>Muffler                  |
|             | 33280A<br>31588   | Plate, Muffler locking                                       |
|             | 31588             |                                                              |
|             | 650696<br>650720  | Screw, 5/16-18x2-3/4" (Used with 276A )                      |
|             | 650729<br>22012   | Screw, 5/16-18 x 3-3/16"                                     |
|             | 33013             | Cover, Starter bubble                                        |
|             | 650760            | Screw, 8-32 x 3/8"                                           |
| 286B        |                   | Hub & Screen Assy., Starter                                  |
|             | 29752             | Nut & Lockwasher, 1/4-28                                     |
|             | 29774             | Fuel Line (Braided 8-1/4")(21 cm)(As req.)                   |
|             | 30705             | Fuel Line (Braided 16")(41 cm)(Use as req.)                  |
|             | 30962             | Fuel Line (Braided 32")(81 cm)(Use as req.)                  |
|             | 26460             | Clamp, Fuel line (Use as required)                           |
| 298         | 650665            | Screw, 1/4-15 x 7/8"                                         |
|             |                   |                                                              |

|                                                                                            | Part Number<br>34156A                                                                                                          | Qty | Description<br>Fuel Tank (Incl. 292 & 301) NOTE: These tanks were<br>builtwith different size fuel inlet openings. Tanks with the<br>1-3/16" I.D. opening use fuel cap 34210. Tanks with the<br>1-1/2" I.D. opening use fuel cap 35355.                                                                                                                                                                                                                                                                                                                                           |
|--------------------------------------------------------------------------------------------|--------------------------------------------------------------------------------------------------------------------------------|-----|-----------------------------------------------------------------------------------------------------------------------------------------------------------------------------------------------------------------------------------------------------------------------------------------------------------------------------------------------------------------------------------------------------------------------------------------------------------------------------------------------------------------------------------------------------------------------------------|
|                                                                                            | 410144B<br>33032                                                                                                               |     | Fuel Cap (White Plastic)(Std)(1-1/2" I.D.)<br>Fuel Cap (Red Plastic) (Spurt Resistant, Low Profile) (1-3/16"<br>I.D.)                                                                                                                                                                                                                                                                                                                                                                                                                                                             |
| 301                                                                                        | 34210                                                                                                                          |     | Fuel Cap (Red Plastic) (Spurt Resistant, High Profile)<br>(1-3/16" I.D)                                                                                                                                                                                                                                                                                                                                                                                                                                                                                                           |
| 306<br>310A<br>310<br>325<br>325<br>340<br>341<br>342<br>370J<br>370A<br>370<br>370<br>379 | 35355<br>29673<br>35941<br>31297<br>29443<br>34246<br>34154<br>34155<br>650561<br>34870<br>550223<br>34346<br>631021<br>631979 |     | Fuel Cap (Red plastic) (1-1/2" I.D.)<br>* Gasket, Oil fill<br>Dipstick (Incl. 306)<br>Dipstick (Incl. 306)<br>Clip, Fuel line (Use as required)<br>Clip, Ground wire (Use as required)<br>Plate, Fuel tank mounting<br>Bracket, Fuel tank mounting<br>Screw, 1/4-20 x 5/8"<br>Decal, Instruction Can be used on HM80 with diecast starter.<br>Decal, Instruction Can be used on HM80 with diecast starter.<br>Decal, Instruction<br>Inlet Needle, Seat & Clip Assy.<br>Carburetor (Incl. 184) (Refer to Division 5, Section A, page<br>150 for breakdown or Fiche18A-1, Grid E-7) |
| 390                                                                                        | 590479                                                                                                                         |     | Rewind Starter (Refer to Division 5, Section C, page 30 for breakdown or Fiche 18A-1, Grid G-5)                                                                                                                                                                                                                                                                                                                                                                                                                                                                                   |
|                                                                                            | 33279G<br>35570                                                                                                                |     | Gasket Set (Incl. items marked*)<br>Screen Seal (Can be used on HM80 with stamped steel<br>recoil starter)                                                                                                                                                                                                                                                                                                                                                                                                                                                                        |
| 409                                                                                        | 35569                                                                                                                          |     | Spacer (Can be used on HM80 with stamped steel recoil starter)                                                                                                                                                                                                                                                                                                                                                                                                                                                                                                                    |
| 410                                                                                        | 730573                                                                                                                         |     | Debris Screen Kit (Incl. 360, 370B, 387, 411 &413) (Can be used on HM80 with stamped steel recoil starter)                                                                                                                                                                                                                                                                                                                                                                                                                                                                        |
| 411                                                                                        | 35568                                                                                                                          |     | Debris Screen (Can be used on HM80 with stamped steel recoil starter)                                                                                                                                                                                                                                                                                                                                                                                                                                                                                                             |
| 413                                                                                        | 650907                                                                                                                         |     | Screw, 5/16-18 x 1-5/8" (Can be used on HM80 with stamped steel recoil starter)                                                                                                                                                                                                                                                                                                                                                                                                                                                                                                   |
| 421                                                                                        | 730225<br>730226<br>730572                                                                                                     |     | SAE 30, 4-Cycle Engine Oil (Quart)<br>SAE 5W30, 4-Cycle Engine Oil (Quart)<br>Starter Muff Kit (Incl. 370J, 426 & 4 27) (Can be used on<br>HM80 with die cast starter)                                                                                                                                                                                                                                                                                                                                                                                                            |
| 429                                                                                        | 650868                                                                                                                         |     | Screw, 8-18 x 1-1/8" (3 Required) (Use as required) (Refer to Mechanics Handbook for installation instructions).                                                                                                                                                                                                                                                                                                                                                                                                                                                                  |
| 430                                                                                        | 611077                                                                                                                         |     | Alternator, Add on (Use as required) (Refer to Mechanics Handbook for installation instructions).                                                                                                                                                                                                                                                                                                                                                                                                                                                                                 |
| 431                                                                                        | 590609                                                                                                                         |     | Centering tube (Use with engines equipped with die cast<br>aluminum starter)(Use as required) (Refer to Mechanics<br>Handbook for installation instructions)                                                                                                                                                                                                                                                                                                                                                                                                                      |
| 431                                                                                        | 590610                                                                                                                         |     | Centering tube (Use as required) (Refer to Mechanics Handbook for installation instructions).                                                                                                                                                                                                                                                                                                                                                                                                                                                                                     |

| Ref # | Part Number | Qty | Description                                                                                                                                                         |
|-------|-------------|-----|---------------------------------------------------------------------------------------------------------------------------------------------------------------------|
| 432   | 611078      |     | A.C. Lighting Connector (Use as required) (Refer to Mechanics Handbook for installation instructions).                                                              |
| 432   | 611079      |     | D.C. Charging Connector (Use as required) (Refer to Mechanics Handbook for installation instructions).                                                              |
| 433   | 590611      |     | Alternator Shaft (4.00") (Use with engines equipped with cast<br>aluminum starter)(Use as required) (Refer to Mechanics<br>Handbook for installation instructions). |
| 433   | 590636      |     | Alternator Shaft (Use with engines equipped with stamped steel starter)(Use as required) (Refer to Mechanics Handbook for installation instructions).               |