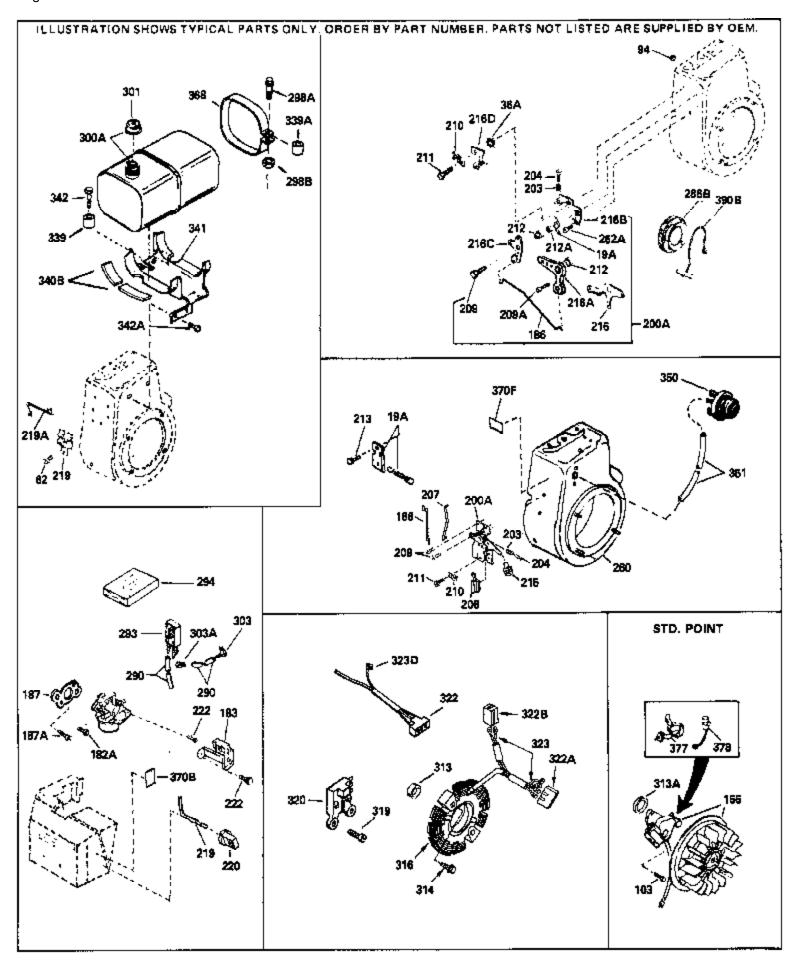

For Discount Tecumseh Engine Parts Call 606-678-9623 or 606-561-4983 HM80-155147E Page 6 of 11 Engine Parts List #2

| ILLUSTRATION SHOWS TYPICAL PARTS ONLY. ORDER BY P                                        | ART NUMBER. PARTS NOT LISTED ARE SUPPLIED BY OEM.      |
|------------------------------------------------------------------------------------------|--------------------------------------------------------|
| 174 97<br>174 97<br>2758<br>415<br>284A<br>284A<br>284A<br>416                           | 395<br>395<br>340A<br>341A<br>341A<br>341A             |
| 284<br>418A 284<br>277<br>284A<br>277<br>275A<br>277<br>275A<br>277<br>367<br>277<br>367 | 318 65<br>341A 63 66<br>3300<br>320<br>330A            |
| 245A<br>222A<br>242A<br>239A<br>239A<br>228A<br>227A<br>227A<br>227A<br>227A<br>227A     | - 250A 370B 245A                                       |
| 239<br>239<br>235A<br>235A<br>235A<br>235A<br>235A<br>235A<br>235A<br>235A               | 462<br>243<br>251<br>241<br>242<br>242<br>245<br>250 B |

|      |        | / Description                                                  |
|------|--------|----------------------------------------------------------------|
|      | 33627  | Bearing, Ball                                                  |
|      | 33628  | Washer, Thrust                                                 |
|      | 31855  | Retainer, Bearing                                              |
|      | 33450  | Nut Lock, 10-32                                                |
|      | 30886A | Spring, Extension                                              |
|      | 30845A | Bolt, Governor spring adjusting                                |
| 97   |        | Lockwasher, Heavy split, #10 (Buy loc ally)                    |
|      | 32328  | Bracket, Speed adjusting (Incl. 94)                            |
|      | 650802 | Screw, 1/4-20 x 5/8" (Use as required )                        |
| 131  | 650737 | Screw, 1/4-20 x 1/2" (Use as required )                        |
| 131  | 650738 | Screw, 1/4-20 x 5/8" (Use as required )                        |
| 133  | 650890 | Washer, Lock, 5/16"                                            |
| 134  | 30747  | Clip, Spark plug shorting                                      |
| 174  | 650128 | Screw, 10-24 x 1/2"                                            |
|      | 650597 | Screw, 10-24 x 5/8"                                            |
|      | 650778 | Lockwasher                                                     |
|      | 650580 | Nut, Lock, 10-24                                               |
|      | 730127 | Air Cleaner Ass'y. (Incl.238,239,240,241,243,245 & 370)        |
|      |        | (Use as required)                                              |
| 227  | 730164 | Air Cleaner Ass'y. (Incl. 238, 239, 240, 241, 243 & 245) (Use  |
|      |        | as required)                                                   |
| 228A | 650824 | Stud, 1/4-20 x 7.33 (Use as required)                          |
| 228A | 650851 | Stud, 1/4-20 x 8.1 (Use as required) (Used with drilled thru   |
|      |        | elbow)                                                         |
| 239  | 27272A | * Gasket, Air cleaner                                          |
|      | 27272A | * Gasket, Air cleaner                                          |
|      | 33266  | Bracket, Air cleaner                                           |
|      | 33267  | Bracket, Air cleaner                                           |
|      | 28820  | Screw, 10-32 x 1/2"                                            |
|      | 34700  | Element, Air cleaner                                           |
|      | 33268  | Element, Air cleaner                                           |
|      | 33269A | Cover, Air cleaner                                             |
|      | 650513 | Nut, Wing, 1/2-20                                              |
|      | 35865  | Gasket, Exhaust (Use as required)                              |
|      | 391026 | Muffler (Incl. 284, 284A & 416A) (This spark arresting muffler |
| 2756 | 391020 | can be used on any model.)                                     |
| 275C | 35824  | Muffler (Optional quiet muffler)                               |
| 277  | 650729 | Screw, 5/16-18 x 3-3/16"                                       |
| 277A | 650696 | Screw, 5/16-18x2-3/4" (Used with 276A )                        |
| 292  | 26460  | Clamp, Fuel line (Use as required)                             |
|      | 650665 | Screw, 1/4-15 x 7/8"                                           |
|      | 34387  | Decal, Instruction Can be used on HM80 with stamped steel      |
| 0.02 |        | recoil starter.                                                |
|      | 34870  | Decal, Instruction Can be used on HM80 with diecast starter.   |
| 395  | 33329D | Starter Motor Kit (110-120 Volt) This 110-120 volt starter     |
|      |        | motor kit may have been added to this engine. It can be        |
|      |        | added only if cylinder hasdrilled and tapped starter mounting  |
|      |        | bosses and a ring gear flywheel. Refer to service number       |
|      |        | stamped on end cap of motor, or on decal for identification.   |
|      |        | Ref                                                            |
| 100  | 35570  | Screen Seal (Can be used on HM80 with stamped steel            |
| 400  | 00010  |                                                                |
|      |        | recoil starter)                                                |
| 409  | 35569  | Spacer (Can be used on HM80 with stamped steel recoil          |
|      |        | starter)                                                       |
|      |        |                                                                |

| <b>D</b> ( # | Deat Marshare         | ~   | Description                                                                                                                                                         |
|--------------|-----------------------|-----|---------------------------------------------------------------------------------------------------------------------------------------------------------------------|
|              | Part Number<br>730573 | Qty | Description<br>Debris Screen Kit (Incl. 360, 370B, 387, 411 &413) (Can be<br>used on HM80 with stamped steel recoil starter)                                        |
| 411          | 35568                 |     | Debris Screen (Can be used on HM80 with stamped steel recoil starter)                                                                                               |
| 413          | 650907                |     | Screw, 5/16-18 x 1-5/8" (Can be used on HM80 with stamped steel recoil starter)                                                                                     |
|              | 730130<br>730572      |     | Exh.Adapter Kit (Incl.274,277)(Use as req.)<br>Starter Muff Kit (Incl. 370J, 426 & 4 27) (Can be used on<br>HM80 with die cast starter)                             |
| 429          | 650868                |     | Screw, 8-18 x 1-1/8" (3 Required) (Use as required) (Refer to Mechanics Handbook for installation instructions).                                                    |
| 430          | 611077                |     | Alternator, Add on (Use as required) (Refer to Mechanics Handbook for installation instructions).                                                                   |
| 431          | 590609                |     | Centering tube (Use with engines equipped with die cast<br>aluminum starter)(Use as required) (Refer to Mechanics<br>Handbook for installation instructions)        |
| 431          | 590610                |     | Centering tube (Use as required) (Refer to Mechanics Handbook for installation instructions).                                                                       |
| 432          | 611078                |     | A.C. Lighting Connector (Use as required) (Refer to Mechanics Handbook for installation instructions).                                                              |
| 432          | 611079                |     | D.C. Charging Connector (Use as required) (Refer to Mechanics Handbook for installation instructions).                                                              |
| 433          | 590611                |     | Alternator Shaft (4.00") (Use with engines equipped with cast<br>aluminum starter)(Use as required) (Refer to Mechanics<br>Handbook for installation instructions). |
| 433          | 590636                |     | Alternator Shaft (Use with engines equipped with stamped steel starter)(Use as required) (Refer to Mechanics Handbook for installation instructions).               |