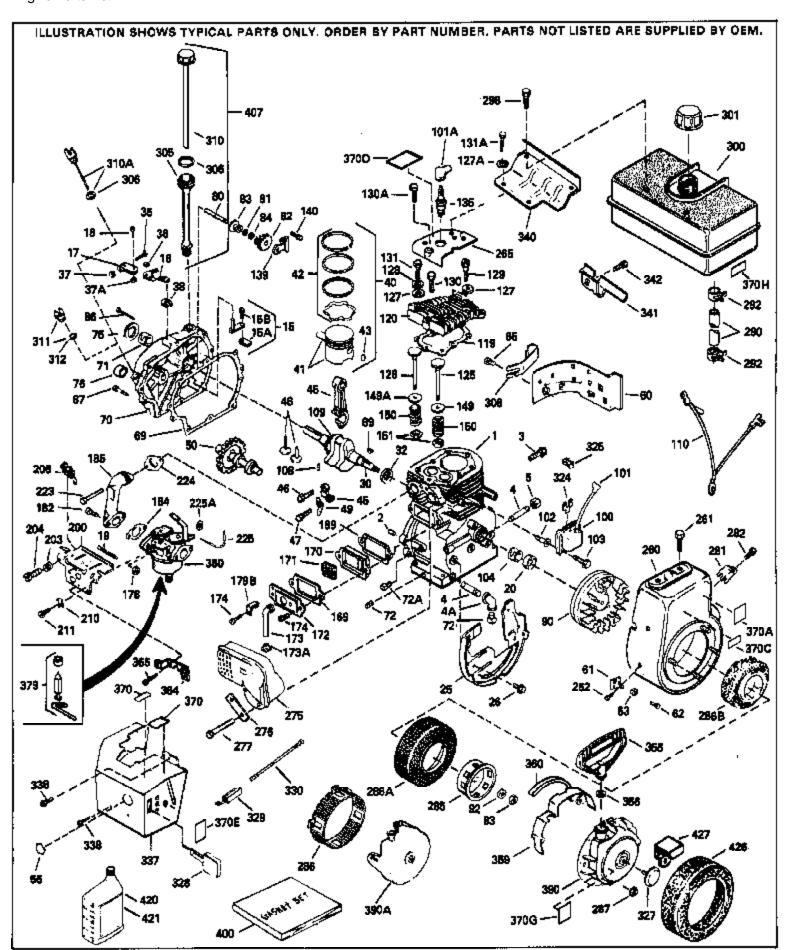

For Discount Tecumseh Engine Parts Call 606-678-9623 or 606-561-4983 HM80-155145E Page 1 of 11

Engine Parts List #1

www.mymowerparts.com

|     | Part Number          | Qty          | Description                                           |
|-----|----------------------|--------------|-------------------------------------------------------|
|     | 34348B               |              | Cylinder (Incl.2,20,72,72A) (3-1/8" B ore)            |
|     | 27652                |              | Pin, Dowel                                            |
|     | 30699C               |              | Rod Assy., Governor (Incl. 15A & 15B)                 |
|     | 30700                |              | Yoke, Governor                                        |
|     | 650494               |              | Screw, 6-40 x 5/16"                                   |
|     | 33454                |              | Governor Lever Assy.                                  |
|     | 29916                |              | Clamp, Governor lever                                 |
|     | 650548               |              | Screw, 8-32 x 5/16"                                   |
|     | 32630                |              | Seal, Oil                                             |
|     | 35256A               |              | Baffle, Blower housing                                |
|     | 650561               |              | Screw, 1/4-20 x 5/8"                                  |
|     | 33453A               |              | Crankshaft (Incl. 108 & 109)                          |
|     | 29826                |              | Screw, 10-32 x 3/4"                                   |
|     | 29918                |              | Lockwasher, #8 E.T.                                   |
|     | 30322                |              | Locknut, Hex "Keps", 8-32                             |
|     | 29216                |              | Nut & Lockwasher, 10-32 "Keps"                        |
|     | 29642                |              | Ring, Retaining                                       |
|     | 34552                |              | Piston, Pin & Ring Set (Std.) (3-1/8")                |
|     | 34553                |              | Piston, Pin & Ring Set (.010" OS)                     |
|     | 34554                |              | Piston, Pin & Ring Set (.020" OS)                     |
|     | 34329A               |              | Piston & Pin Ass'y.(Std)(Incl.43)(3-1 /8")            |
|     | 34330A               |              | Piston & Pin Ass'y. (.010" OS)(Incl. 43)              |
|     | 34331A               |              | Piston & Pin Ass'y. (.020" OS)(Incl. 43)              |
|     | 34332                |              | Ring Set (Std.) (3-1/8" Bore)                         |
|     | 34333                |              | Ring Set (.010" OS)                                   |
|     | 34334                |              | Ring Set (.020" OS)                                   |
|     | 27888                |              | Ring, Piston pin retaining                            |
|     | 32591C               |              | Rod Assy., Connecting (Incl. 49)                      |
|     | 650662C              |              | Bolt, Connecting rod (2 pieces)                       |
|     | 34034                |              | Lifter, Valve                                         |
|     | 34242                |              | Dipper, Oil                                           |
|     | 34143                |              | Camshaft (MCR)                                        |
|     | 33273A               |              | Extension, Blower housing                             |
|     | 650760               |              | Screw, 8-32 x 3/8"                                    |
|     | 28545                |              | Grommet, Plastic                                      |
|     | 650128               |              | Screw, 10-24 x 1/2"                                   |
|     | 35262                |              | * Gasket, Cylinder cover                              |
|     | 33367B               |              | Cylinder Cover (Incl. 71, 75, 80, 311 & 312)          |
|     | 33368                |              | Bushing, Crankshaft                                   |
|     | 27642                |              | Plug, Oil drain                                       |
|     | 31950<br>31845       |              | Seal, Oil                                             |
|     | 31845                |              | Shaft, Mechanical governor                            |
|     | 30590A               |              | Washer, Flat                                          |
|     | 30591                |              | Gear Assy., Governor (Incl. 81)                       |
|     | 30588A<br>29193      |              | Spool, Governor                                       |
|     | 650833               |              | Ring, Retaining<br>Screw, 1/4-20 x 1-3/16"            |
|     | 650832               |              | Screw, 1/4-20 x 1-3/16"                               |
|     | 32589                |              | Key, Flywheel                                         |
|     | 650815               |              | Washer, Belleville                                    |
|     | 8116                 |              | Nut, Hex (1/2-20)                                     |
|     | 610118               |              |                                                       |
|     | 27276                |              | Cover, Spark plug (Use as required) Cover, Spark plug |
|     | 650489               |              |                                                       |
|     | 29783                |              | Screw, 1/4-20 x 5/8" Pin, Crankshaft gear             |
|     | 33245                |              | Gear, Crankshaft                                      |
|     | 30831                |              | Ground Wire                                           |
|     | 34041A               |              | * Gasket, Head                                        |
| 113 | www.mymo             | <b>XX</b> 74 |                                                       |
|     | vv vv vv .111 y 1110 | <b>VV</b>    |                                                       |

| Ref # Part Number | Qty | Description                                                  |
|-------------------|-----|--------------------------------------------------------------|
| 120 34030A        |     | Head, Cylinder                                               |
| 125 27878A        |     | Exhaust Valve (Std.) (Incl. 151)                             |
| 125 27880A        |     | Exhaust Valve (1/32" OS) (Incl. 151)                         |
| 126 34035         |     | Intake Valve (Std.) (Incl. 151)                              |
| 126 34036         |     | Intake Valve (1/32" OS) (Incl. 151)                          |
| 127 650691        |     | Washer (Use as req., but not w/6021A screw)                  |
| 127A 26073        |     | Washer, Flat (Use as required)                               |
| 127A 650570       |     | Washer, Flat (Use as required)                               |
| 128 650690        |     | Washer, Belleville                                           |
| 129 650727        |     | Screw, 5/16-18 x 1-3/4" (Use as requi red)                   |
| 130 650694A       |     | Screw, 5/16-18 x 2" (Use as required)                        |
| 130A 6021A        |     | Screw, 5/16-18 x 1-1/2" (Use as required, but do notuse with |
| 130A 0021A        |     | 650691 washer)                                               |
|                   |     | 000031 Washer)                                               |
| 131 650802        |     | Screw, 1/4-20 x 5/8" (Use as required )                      |
| 131 650737        |     | Screw, 1/4-20 x 1/2" (Use as required )                      |
| 131 650738        |     | Screw, 1/4-20 x 5/8" (Use as required )                      |
| 131A 650713       |     | Screw, 5/16-18 x 5/8" (Use as require d)                     |
| 131A 792028       |     | Screw, 5/16-18 x 7/8" (Use as require d)                     |
| 135 33636         |     | Resistor Spark Plug (RJ17LM)                                 |
| 139 33369         |     | Bracket, Governor gear                                       |
| 140 650836        |     | Screw, 10-24 x 1/2"                                          |
| 149A 27882        |     | Cap, Upper valve spring                                      |
| 149 27882         |     | Cap, Upper valve spring                                      |
| 150 27881         |     | Spring, Valve                                                |
| 151 32581         |     | Cap, Lower valve spring                                      |
| 169 27896A        |     |                                                              |
|                   |     | * Gasket, Breather cover                                     |
| 170 28423         |     | Body, Breather                                               |
| 171 28424         |     | Element, Breather                                            |
| 172 28425         |     | Cover, Valve spring                                          |
| 173 35350         |     | Tube, Breather                                               |
| 174 650128        |     | Screw, 10-24 x 1/2"                                          |
| 174 650597        |     | Screw, 10-24 x 5/8"                                          |
| 178 29752         |     | Nut & Lockwasher, 1/4-28                                     |
| 179B 30593        |     | Clip, Primer line (Use as required)                          |
| 182 30088A        |     | Screw, 1/4-28 x 1"                                           |
| 184 33263         |     | * Gasket, Carburetor                                         |
| 185 33877         |     | Pipe, Intake                                                 |
| 206 610973        |     | Terminal Assy. (Use as required)                             |
| 223 650378        |     | Screw, Torx T-30, 5/16-18 x 1-1/8 "                          |
| 224 27915A        |     | * Gasket, Intake pipe                                        |
| 260 33375D        |     | Blower Housing (For electric starter)                        |
| 261 650788        |     | Screw, 5/16-18 x 3/4" (Use as require d)                     |
| 262 29747B        |     | Screw, 5/16-24 x 21/32"                                      |
| 265 33272B        |     | Cover, Cylinder head                                         |
| 275C 35824        |     | Muffler (Optional quiet muffler)                             |
| 277A 650696       |     | Screw, 5/16-18x2-3/4" (Used with 276A)                       |
| 281 33013         |     | Cover, Starter bubble                                        |
| 282 650760        |     | Screw, 8-32 x 3/8"                                           |
| 286B 33662        |     | Hub & Screen Assy., Starter                                  |
| 287 29752         |     | Nut & Lockwasher, 1/4-28                                     |
| 290 29774         |     | Fuel Line (Braided 8-1/4")(21 cm)(As req.)                   |
| 290 30705         |     | Fuel Line (Braided 16")(41 cm)(Use as req.)                  |
| 290 30962         |     | Fuel Line (Braided 32")(81 cm)(Use as req.)                  |
| 290 30902         |     | Clamp, Fuel line (Use as required)                           |
|                   |     |                                                              |
| 298 650665        |     | Screw, 1/4-15 x 7/8"                                         |

| Ref #                                                                             | Part Number                                                                                                                     | Qty Description                                                                                                                                                                                                                                                                                                                                                                                                                                                                                                       |
|-----------------------------------------------------------------------------------|---------------------------------------------------------------------------------------------------------------------------------|-----------------------------------------------------------------------------------------------------------------------------------------------------------------------------------------------------------------------------------------------------------------------------------------------------------------------------------------------------------------------------------------------------------------------------------------------------------------------------------------------------------------------|
| 300                                                                               | 34156A                                                                                                                          | Fuel Tank (Incl. 292 & 301) NOTE: These tanks were builtwith different size fuel inlet openings. Tanks with the 1-3/16" I.D. opening use fuel cap 34210. Tanks with the 1-1/2" I.D. opening use fuel cap 35355.                                                                                                                                                                                                                                                                                                       |
|                                                                                   | 410144B<br>33032                                                                                                                | Fuel Cap (White Plastic)(Std)(1-1/2" I.D.) Fuel Cap (Red Plastic) (Spurt Resistant, Low Profile) (1-3/16" I.D.)                                                                                                                                                                                                                                                                                                                                                                                                       |
| 301                                                                               | 34210                                                                                                                           | Fuel Cap (Red Plastic) (Spurt Resistant, High Profile) (1-3/16" I.D)                                                                                                                                                                                                                                                                                                                                                                                                                                                  |
| 305<br>306<br>310<br>311<br>312<br>325<br>325<br>340<br>341<br>342<br>370J<br>379 | 35355<br>33951A<br>33590<br>34122A<br>27625<br>29673<br>29443<br>34246<br>34154<br>34155<br>650561<br>34870<br>631725<br>632008 | Fuel Cap (Red plastic) (1-1/2" I.D.) Tube, Oil fill "O" Ring Dipstick (Incl. 306) Oil Fill Plug (Incl. 312) * Gasket, Oil fill plug Clip, Fuel line (Use as required) Clip, Ground wire (Use as required) Plate, Fuel tank mounting Bracket, Fuel tank mounting Bracket, Fuel tank mounting Screw, 1/4-20 x 5/8" Decal, Instruction Can be used on HM80 with diecast starter. Inlet Needle, Seat & Clip Assy. Carburetor (Incl. 184) (Refer to Division 5, Section A, page 150 for breakdown or Fiche18A-1, Grid E-7) |
| 390                                                                               | 590479                                                                                                                          | Rewind Starter (Refer to Division 5, Section C, page 30 for breakdown or Fiche 18A-1, Grid G-5)                                                                                                                                                                                                                                                                                                                                                                                                                       |
|                                                                                   | 33279G<br>35570                                                                                                                 | Gasket Set (Incl. items marked*) Screen Seal (Can be used on HM80 with stamped steel recoil starter)                                                                                                                                                                                                                                                                                                                                                                                                                  |
| 409                                                                               | 35569                                                                                                                           | Spacer (Can be used on HM80 with stamped steel recoil starter)                                                                                                                                                                                                                                                                                                                                                                                                                                                        |
| 410                                                                               | 730573                                                                                                                          | Debris Screen Kit (Incl. 360, 370B, 387, 411 &413) (Can be used on HM80 with stamped steel recoil starter)                                                                                                                                                                                                                                                                                                                                                                                                            |
| 411                                                                               | 35568                                                                                                                           | Debris Screen (Can be used on HM80 with stamped steel recoil starter)                                                                                                                                                                                                                                                                                                                                                                                                                                                 |
| 413                                                                               | 650907                                                                                                                          | Screw, $5/16-18 \times 1-5/8$ " (Can be used on HM80 with stamped steel recoil starter)                                                                                                                                                                                                                                                                                                                                                                                                                               |
| 421                                                                               | 730225<br>730226<br>730572                                                                                                      | SAE 30, 4-Cycle Engine Oil (Quart) SAE 5W30, 4-Cycle Engine Oil (Quart) Starter Muff Kit (Incl. 370J, 426 & 427) (Can be used on HM80 with die cast starter)                                                                                                                                                                                                                                                                                                                                                          |
| 429                                                                               | 650868                                                                                                                          | Screw, 8-18 x 1-1/8" (3 Required) (Use as required) (Refer to Mechanics Handbook for installation instructions).                                                                                                                                                                                                                                                                                                                                                                                                      |
| 430                                                                               | 611077                                                                                                                          | Alternator, Add on (Use as required) (Refer to Mechanics Handbook for installation instructions).                                                                                                                                                                                                                                                                                                                                                                                                                     |
| 431                                                                               | 590609                                                                                                                          | Centering tube (Use with engines equipped with die cast aluminum starter)(Use as required) (Refer to Mechanics Handbook for installation instructions)                                                                                                                                                                                                                                                                                                                                                                |
| 431                                                                               | 590610                                                                                                                          | Centering tube (Use as required) (Refer to Mechanics Handbook for installation instructions).                                                                                                                                                                                                                                                                                                                                                                                                                         |