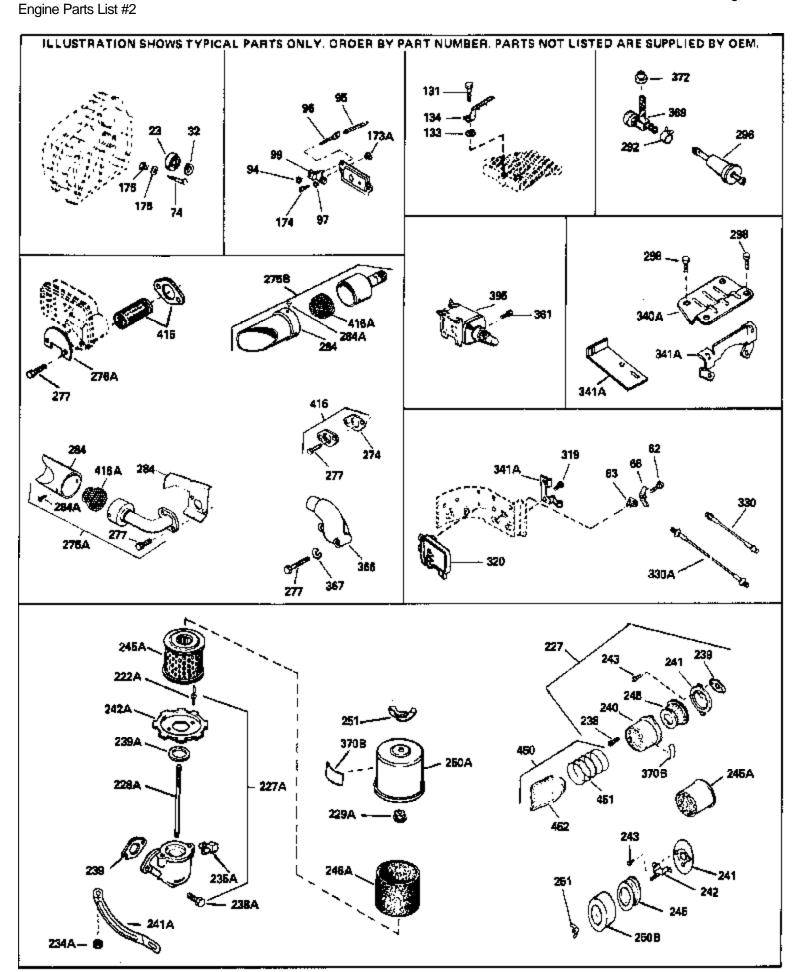

433 590636

Alternator Shaft (Use with engines equipped with stamped)

steel starter)(Use as required) (Refer to Mechanics

Handbook for installation instructions).

www.mymowerparts.com

|      | Part Number         | Qty | Description                                                    |
|------|---------------------|-----|----------------------------------------------------------------|
| 62   | 650760              |     | Screw, 8-32 x 3/8"                                             |
| 63   | 28545               |     | Grommet, Plastic                                               |
| 68   | 33356               |     | Terminal, Ground                                               |
| 74   | 31855               |     | Retainer, Bearing                                              |
|      | 33450               |     | Nut Lock, 10-32                                                |
|      | 30886A              |     | Spring, Extension                                              |
|      | 30845A              |     | Bolt, Governor spring adjusting                                |
|      | 300 <del>4</del> 3A |     |                                                                |
| 97   | 20200               |     | Lockwasher, Heavy split, #10 (Buy loc ally)                    |
|      | 32328               |     | Bracket, Speed adjusting (Incl. 94)                            |
|      | 650802              |     | Screw, 1/4-20 x 5/8" (Use as required )                        |
|      | 650737              |     | Screw, 1/4-20 x 1/2" (Use as required )                        |
| 131  | 650738              |     | Screw, 1/4-20 x 5/8" (Use as required )                        |
| 133  | 650890              |     | Washer, Lock, 5/16"                                            |
| 134  | 30747               |     | Clip, Spark plug shorting                                      |
| 174  | 650128              |     | Screw, 10-24 x 1/2"                                            |
|      | 650597              |     | Screw, 10-24 x 5/8"                                            |
|      | 730127              |     | Air Cleaner Ass'y. (Incl.238,239,240,241,243,245 & 370)        |
| 221  | 100121              |     | (Use as required)                                              |
|      |                     |     | (Ose as required)                                              |
| 227  | 730164              |     | Air Cleaner Ass'y. (Incl. 238, 239, 240, 241, 243 & 245) (Use  |
|      |                     |     | as required)                                                   |
|      |                     |     | • •                                                            |
|      | 650824              |     | Stud, 1/4-20 x 7.33 (Use as required)                          |
| 228A | 650851              |     | Stud, 1/4-20 x 8.1 (Use as required) (Used with drilled thru   |
|      |                     |     | elbow)                                                         |
| 000  | 070704              |     | * Ocalist Air slages                                           |
|      | 27272A              |     | * Gasket, Air cleaner                                          |
|      | 27272A              |     | * Gasket, Air cleaner                                          |
|      | 33266               |     | Bracket, Air cleaner                                           |
| 242  | 33267               |     | Bracket, Air cleaner                                           |
| 243  | 28820               |     | Screw, 10-32 x 1/2"                                            |
| 245  | 33268               |     | Element, Air cleaner                                           |
|      | 34700               |     | Element, Air cleaner                                           |
|      | 33269A              |     | Cover, Air cleaner                                             |
|      | 650513              |     | Nut, Wing, 1/2-20                                              |
|      | 35865               |     | Gasket, Exhaust (Use as required)                              |
|      | 391026              |     | • • •                                                          |
| 2/30 | 391026              |     | Muffler (Incl. 284, 284A & 416A) (This spark arresting muffler |
|      |                     |     | can be used on any model.)                                     |
| 275C | 35824               |     | Muffler (Optional quiet muffler)                               |
|      | 650696              |     | Screw, 5/16-18x2-3/4" (Used with 276A)                         |
|      | 26460               |     | Clamp, Fuel line (Use as required)                             |
|      | 650665              |     | Screw, 1/4-15 x 7/8"                                           |
|      |                     |     | ,                                                              |
|      | 34870               |     | Decal, Instruction Can be used on HM80 with diecast starter.   |
| 370B | 34387               |     | Decal, Instruction Can be used on HM80 with stamped steel      |
|      |                     |     | recoil starter.                                                |
| 395  | 33329D              |     | Starter Motor Kit (110-120 Volt) This 110-120 volt starter     |
| 000  | 000202              |     | motor kit may have been added to this engine. It can be        |
|      |                     |     |                                                                |
|      |                     |     | added only if cylinder hasdrilled and tapped starter mounting  |
|      |                     |     | bosses and a ring gear flywheel. Refer to service number       |
|      |                     |     | stamped on end cap of motor, or on decal for identification.   |
|      |                     |     | Ref                                                            |
| ∆∩R  | 35570               |     | Screen Seal (Can be used on HM80 with stamped steel            |
| 400  | 00010               |     |                                                                |
|      |                     |     | recoil starter)                                                |
| 409  | 35569               |     | Spacer (Can be used on HM80 with stamped steel recoil          |
|      |                     |     | starter)                                                       |
|      |                     |     | ,                                                              |

#### For Discount Tecumseh Engine Parts Call 606-678-9623 or 606-561-4983 HM80-155145E Page 8 of 11

HM80-155145E Engine Parts List #2

| Ref # | Part Number Qty  | Description                                                                                                                                                   |
|-------|------------------|---------------------------------------------------------------------------------------------------------------------------------------------------------------|
|       | 730573           | Debris Screen Kit (Incl. 360, 370B, 387, 411 &413) (Can be used on HM80 with stamped steel recoil starter)                                                    |
| 411   | 35568            | Debris Screen (Can be used on HM80 with stamped steel recoil starter)                                                                                         |
| 413   | 650907           | Screw, 5/16-18 x 1-5/8" (Can be used on HM80 with stamped steel recoil starter)                                                                               |
|       | 730130<br>730572 | Exh.Adapter Kit (Incl.274,277)(Use as req.) Starter Muff Kit (Incl. 370J, 426 & 427) (Can be used on HM80 with die cast starter)                              |
| 429   | 650868           | Screw, 8-18 x 1-1/8" (3 Required) (Use as required) (Refer to Mechanics Handbook for installation instructions).                                              |
| 430   | 611077           | Alternator, Add on (Use as required) (Refer to Mechanics Handbook for installation instructions).                                                             |
| 431   | 590609           | Centering tube (Use with engines equipped with die cast aluminum starter)(Use as required) (Refer to Mechanics Handbook for installation instructions)        |
| 431   | 590610           | Centering tube (Use as required) (Refer to Mechanics Handbook for installation instructions).                                                                 |
| 432   | 611078           | A.C. Lighting Connector (Use as required) (Refer to Mechanics Handbook for installation instructions).                                                        |
| 432   | 611079           | D.C. Charging Connector (Use as required) (Refer to Mechanics Handbook for installation instructions).                                                        |
| 433   | 590611           | Alternator Shaft (4.00") (Use with engines equipped with cast aluminum starter)(Use as required) (Refer to Mechanics Handbook for installation instructions). |
| 433   | 590636           | Alternator Shaft (Use with engines equipped with stamped steel starter)(Use as required) (Refer to Mechanics                                                  |