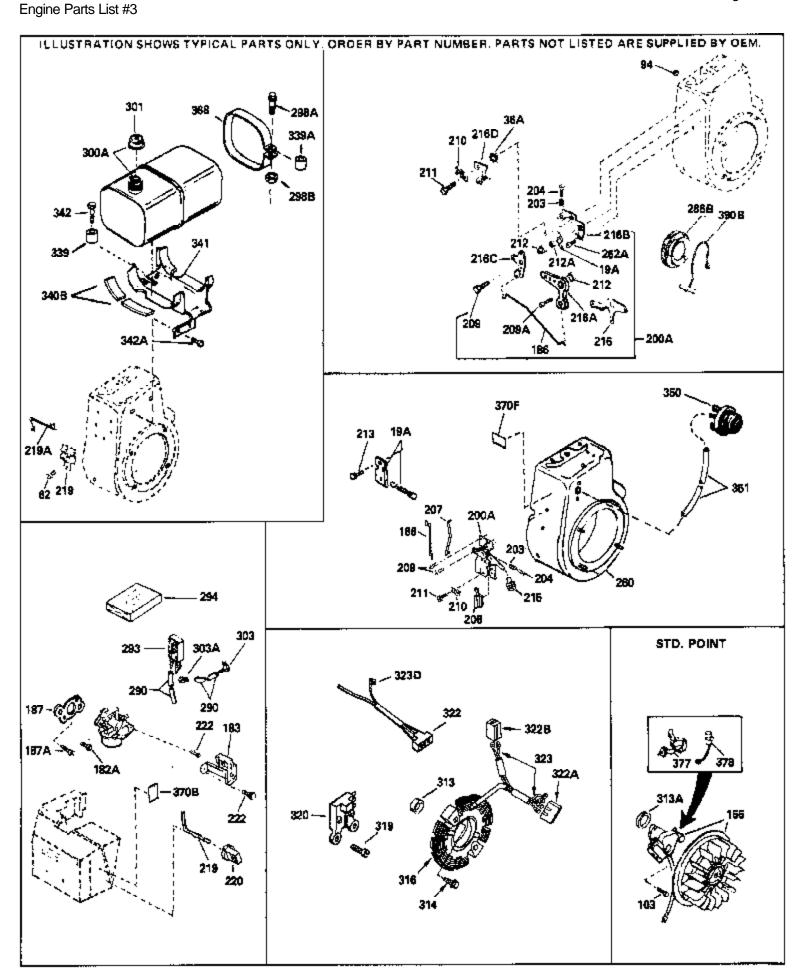

# For Discount Tecumseh Engine Parts Call 606-678-9623 or 606-561-4983 Page 5 of 11

HM80-155145E Engine Parts List #1

Ref # Part Number

432 611078

A.C. Lighting Connector (Use as required) (Refer to Mechanics Handbook for installation instructions).

432 611079

D.C. Charging Connector (Use as required) (Refer to Mechanics Handbook for installation instructions).

433 590611

Alternator Shaft (4.00") (Use with engines equipped with cast aluminum starter) (Use as required) (Refer to Mechanics Handbook for installation instructions).

433 590636

Alternator Shaft (Use with engines equipped with stamped)

steel starter)(Use as required) (Refer to Mechanics

Handbook for installation instructions).

www.mymowerparts.com

|      | Part Number         | Qty | Description                                                    |
|------|---------------------|-----|----------------------------------------------------------------|
| 62   | 650760              |     | Screw, 8-32 x 3/8"                                             |
| 63   | 28545               |     | Grommet, Plastic                                               |
| 68   | 33356               |     | Terminal, Ground                                               |
| 74   | 31855               |     | Retainer, Bearing                                              |
|      | 33450               |     | Nut Lock, 10-32                                                |
|      | 30886A              |     | Spring, Extension                                              |
|      | 30845A              |     | Bolt, Governor spring adjusting                                |
|      | 300 <del>4</del> 3A |     |                                                                |
| 97   | 20200               |     | Lockwasher, Heavy split, #10 (Buy loc ally)                    |
|      | 32328               |     | Bracket, Speed adjusting (Incl. 94)                            |
|      | 650802              |     | Screw, 1/4-20 x 5/8" (Use as required )                        |
|      | 650737              |     | Screw, 1/4-20 x 1/2" (Use as required )                        |
| 131  | 650738              |     | Screw, 1/4-20 x 5/8" (Use as required )                        |
| 133  | 650890              |     | Washer, Lock, 5/16"                                            |
| 134  | 30747               |     | Clip, Spark plug shorting                                      |
| 174  | 650128              |     | Screw, 10-24 x 1/2"                                            |
|      | 650597              |     | Screw, 10-24 x 5/8"                                            |
|      | 730127              |     | Air Cleaner Ass'y. (Incl.238,239,240,241,243,245 & 370)        |
| 221  | 100121              |     | (Use as required)                                              |
|      |                     |     | (Ose as required)                                              |
| 227  | 730164              |     | Air Cleaner Ass'y. (Incl. 238, 239, 240, 241, 243 & 245) (Use  |
|      |                     |     | as required)                                                   |
|      |                     |     | • •                                                            |
|      | 650824              |     | Stud, 1/4-20 x 7.33 (Use as required)                          |
| 228A | 650851              |     | Stud, 1/4-20 x 8.1 (Use as required) (Used with drilled thru   |
|      |                     |     | elbow)                                                         |
| 000  | 070704              |     | * Ocalist Air slages                                           |
|      | 27272A              |     | * Gasket, Air cleaner                                          |
|      | 27272A              |     | * Gasket, Air cleaner                                          |
|      | 33266               |     | Bracket, Air cleaner                                           |
| 242  | 33267               |     | Bracket, Air cleaner                                           |
| 243  | 28820               |     | Screw, 10-32 x 1/2"                                            |
| 245  | 33268               |     | Element, Air cleaner                                           |
|      | 34700               |     | Element, Air cleaner                                           |
|      | 33269A              |     | Cover, Air cleaner                                             |
|      | 650513              |     | Nut, Wing, 1/2-20                                              |
|      | 35865               |     | Gasket, Exhaust (Use as required)                              |
|      | 391026              |     | • • •                                                          |
| 2/30 | 391026              |     | Muffler (Incl. 284, 284A & 416A) (This spark arresting muffler |
|      |                     |     | can be used on any model.)                                     |
| 275C | 35824               |     | Muffler (Optional quiet muffler)                               |
|      | 650696              |     | Screw, 5/16-18x2-3/4" (Used with 276A)                         |
|      | 26460               |     | Clamp, Fuel line (Use as required)                             |
|      | 650665              |     | Screw, 1/4-15 x 7/8"                                           |
|      |                     |     | ,                                                              |
|      | 34870               |     | Decal, Instruction Can be used on HM80 with diecast starter.   |
| 370B | 34387               |     | Decal, Instruction Can be used on HM80 with stamped steel      |
|      |                     |     | recoil starter.                                                |
| 395  | 33329D              |     | Starter Motor Kit (110-120 Volt) This 110-120 volt starter     |
| 000  | 000202              |     | motor kit may have been added to this engine. It can be        |
|      |                     |     |                                                                |
|      |                     |     | added only if cylinder hasdrilled and tapped starter mounting  |
|      |                     |     | bosses and a ring gear flywheel. Refer to service number       |
|      |                     |     | stamped on end cap of motor, or on decal for identification.   |
|      |                     |     | Ref                                                            |
| ∆∩R  | 35570               |     | Screen Seal (Can be used on HM80 with stamped steel            |
| 400  | 00010               |     |                                                                |
|      |                     |     | recoil starter)                                                |
| 409  | 35569               |     | Spacer (Can be used on HM80 with stamped steel recoil          |
|      |                     |     | starter)                                                       |
|      |                     |     | ,                                                              |