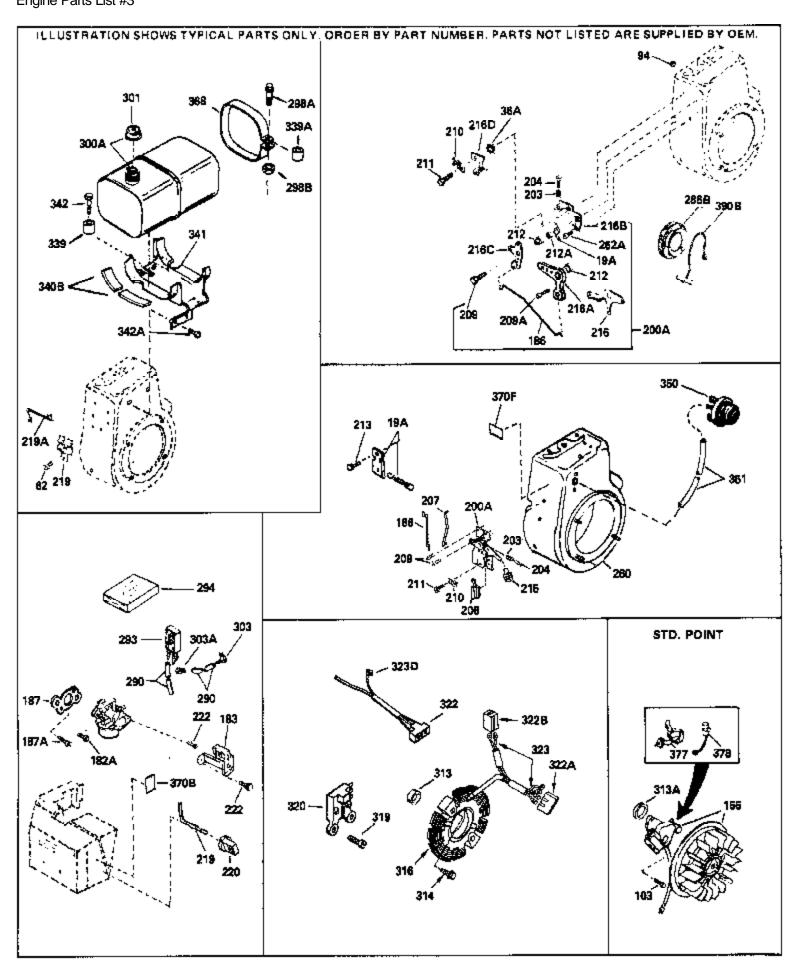

For Discount Tecumseh Engine Parts Call 606-678-9623 or 606-561-4983

HM80-155013J

Page 9 of 11

Engine Parts List #3

www.mymowerparts.com

| 62<br>103                                                                                                                             | Part Number<br>650760<br>650489<br>610848                                                                                                  | Qty | Description Screw, 8-32 x 3/8" Screw, 1/4-20 x 5/8" Magneto (w/ring gear for 110 volt sta rter) NOTE: The complete magneto is not available as an assembly. The magneto number is shown for reference purposes only. Order component parts individually, as shown in parts list. (Refer to Division 5, Section B, page 28 for breakdown or Fiche 18A-1, Grid G                                                                                                                                                                                                                          |
|---------------------------------------------------------------------------------------------------------------------------------------|--------------------------------------------------------------------------------------------------------------------------------------------|-----|-----------------------------------------------------------------------------------------------------------------------------------------------------------------------------------------------------------------------------------------------------------------------------------------------------------------------------------------------------------------------------------------------------------------------------------------------------------------------------------------------------------------------------------------------------------------------------------------|
| 186<br>200A<br>203<br>204<br>206<br>207<br>209<br>210<br>211<br>219<br>220<br>222<br>260<br>275C<br>277A<br>286B<br>290<br>290<br>290 | 34587 34667 34664 31342 650549 610973 33878 650821 27793 28942 34586 35438 28820 35447A 35824 650696 33662 29774 30705 30962 410144B 33032 |     | Bracket, Choke Link, Governor Control Bracket (Incl.19,203,204,206, 209) Spring, Compression Screw, 5-40 x 7/16" Terminal Assy. (Use as required) Link, Governor-to-throttle Screw, 10-32 x 1/2" Clip, Conduit Screw, 10-32 x 3/8" Rod, Choke Knob, Control Screw, 10-32 x 1/2" Blower Housing (For electric starter) Muffler (Optional quiet muffler) Screw, 5/16-18x2-3/4" (Used with 276A) Hub & Screen Assy., Starter Fuel Line (Braided 8-1/4")(21 cm)(As req.) Fuel Line (Braided 32")(81 cm)(Use as req.) Fuel Cap (White Plastic) (Spurt Resistant, Low Profile) (1-3/16" I.D.) |
| 301                                                                                                                                   | 34210                                                                                                                                      |     | Fuel Cap (Red Plastic) (Spurt Resistant, High Profile) (1-3/16" I.D)                                                                                                                                                                                                                                                                                                                                                                                                                                                                                                                    |
| 313A<br>339<br>341<br>342<br>350<br>351                                                                                               | 35355<br>33876<br>35038<br>34155<br>650561<br>570682<br>32180C<br>34387                                                                    |     | Fuel Cap (Red plastic) (1-1/2" I.D.) Gasket, Stator Spacer, Tank Bracket, Fuel tank mounting Screw, 1/4-20 x 5/8" Primer Assy. Primer Line Decal, Instruction Can be used on HM80 with stamped steel recoil starter.                                                                                                                                                                                                                                                                                                                                                                    |
| 377<br>378                                                                                                                            | 34870<br>30547A<br>30548B<br>35570                                                                                                         |     | Decal, Instruction Can be used on HM80 with diecast starter.<br>Contact Assy., Breaker<br>Condenser<br>Screen Seal (Can be used on HM80 with stamped steel<br>recoil starter)                                                                                                                                                                                                                                                                                                                                                                                                           |
| 409                                                                                                                                   | 35569                                                                                                                                      |     | Spacer (Can be used on HM80 with stamped steel recoil starter)                                                                                                                                                                                                                                                                                                                                                                                                                                                                                                                          |
| 410                                                                                                                                   | 730573                                                                                                                                     |     | Debris Screen Kit (Incl. 360, 370B, 387, 411 &413) (Can be used on HM80 with stamped steel recoil starter)                                                                                                                                                                                                                                                                                                                                                                                                                                                                              |
| 411                                                                                                                                   | 35568                                                                                                                                      |     | Debris Screen (Can be used on HM80 with stamped steel recoil starter)                                                                                                                                                                                                                                                                                                                                                                                                                                                                                                                   |

### www.mymowerparts.com

#### For Discount Tecumseh Engine Parts Call 606-678-9623 or 606-561-4983 HM80-155013J Page 11 of 11 Engine Parts List #3

| Ref # | Part Number | Description                                                                                                                                                   |
|-------|-------------|---------------------------------------------------------------------------------------------------------------------------------------------------------------|
| 413   | 650907      | Screw, 5/16-18 x 1-5/8" (Can be used on HM80 with stamped steel recoil starter)                                                                               |
| 425   | 730572      | Starter Muff Kit (Incl. 370J, 426 & 4 27) (Can be used on HM80 with die cast starter)                                                                         |
| 429   | 650868      | Screw, 8-18 x 1-1/8" (3 Required) (Use as required) (Refer to Mechanics Handbook for installation instructions).                                              |
| 430   | 611077      | Alternator, Add on (Use as required) (Refer to Mechanics Handbook for installation instructions).                                                             |
| 431   | 590609      | Centering tube (Use with engines equipped with die cast aluminum starter)(Use as required) (Refer to Mechanics Handbook for installation instructions)        |
| 431   | 590610      | Centering tube (Use as required) (Refer to Mechanics Handbook for installation instructions).                                                                 |
| 432   | 611078      | A.C. Lighting Connector (Use as required) (Refer to Mechanics Handbook for installation instructions).                                                        |
| 432   | 611079      | D.C. Charging Connector (Use as required) (Refer to Mechanics Handbook for installation instructions).                                                        |
| 433   | 590611      | Alternator Shaft (4.00") (Use with engines equipped with cast aluminum starter)(Use as required) (Refer to Mechanics Handbook for installation instructions). |
| 433   | 590636      | Alternator Shaft (Use with engines equipped with stamped steel starter)(Use as required) (Refer to Mechanics Handbook for installation instructions).         |