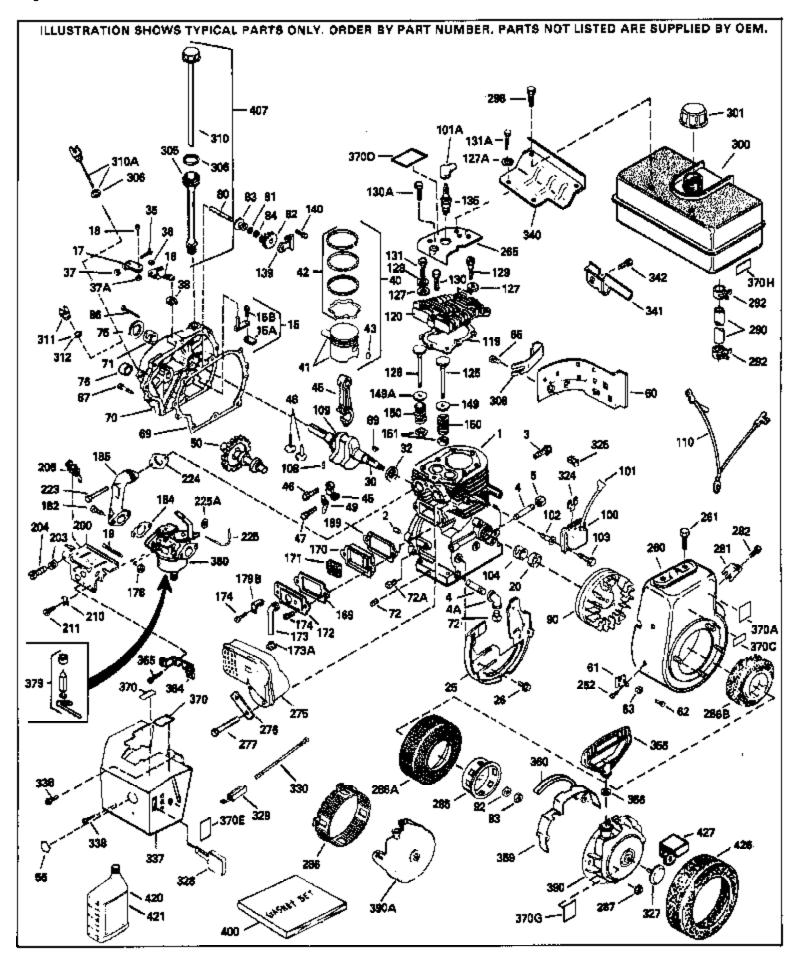

For Discount Tecumseh Engine Parts Call 606-678-9623 or 606-561-4983

HM80-155013J

Page 1 of 11

Engine Parts List #1

www.mymowerparts.com

| Ref # | Part Number C          | tty Description                              |
|-------|------------------------|----------------------------------------------|
|       | 34348B                 | Cylinder (Incl.2,20,72,72A) (3-1/8" B ore)   |
|       | 27652                  | Pin, Dowel                                   |
| 3     | 650820                 | Screw, 1/4-20 x 1/2"                         |
|       | 30968                  | Nipple, Pipe                                 |
|       | 30969                  | Cap, Oil drain                               |
|       | 30700                  | Yoke, Governor                               |
|       | 650494                 | Screw, 6-40 x 5/16"                          |
|       | 30699C                 | Rod Assy., Governor (Incl. 15A & 15B)        |
|       | 33454                  | Governor Lever Assy.                         |
|       | 29916                  | Clamp, Governor lever                        |
|       | 650548                 | Screw, 8-32 x 5/16"                          |
|       | 34663                  | Spring, Speed control                        |
|       | 32630                  | Seal, Oil                                    |
|       | 35256A                 | Baffle, Blower housing                       |
|       | 650561                 | Screw, 1/4-20 x 5/8"                         |
|       | 33459A                 | Crankshaft (Incl. 108 & 109)                 |
|       | 29826                  | Screw, 10-32 x 3/4"                          |
|       | 29918                  | Lockwasher, #8 E.T.                          |
|       | 29216                  | Nut & Lockwasher, 10-32 "Keps"               |
|       | 30322                  | Locknut, Hex "Keps", 8-32                    |
|       | 29642                  | Ring, Retaining                              |
|       | 34552                  | Piston, Pin & Ring Set (Std.) (3-1/8")       |
|       | 34553                  | Piston, Pin & Ring Set (.010" OS)            |
|       | 34554                  | Piston, Pin & Ring Set (.020" OS)            |
|       | 34329A                 | Piston & Pin Ass'y.(Std)(Incl.43)(3-1 /8")   |
|       | 34330A                 | Piston & Pin Ass'y. (.010" OS)(Incl. 43)     |
|       | 34331A                 | Piston & Pin Ass'y. (.020" OS)(Incl. 43)     |
|       | 34332                  | Ring Set (Std.) (3-1/8" Bore)                |
|       | 34333                  | Ring Set (.010" OS)                          |
|       | 34334                  | Ring Set (.020" OS)                          |
|       | 27888                  | Ring, Piston pin retaining                   |
|       | 32591C                 | Rod Assy., Connecting (Incl. 49)             |
|       | 650662C                | Bolt, Connecting rod (2 pieces)              |
|       | 34034                  | Lifter, Valve                                |
|       | 34242                  | Dipper, Oil                                  |
|       | 34143                  | Camshaft (MCR)                               |
|       | 33273A                 | Extension, Blower housing                    |
|       | 34126                  | Bracket, Grommet mounting                    |
|       | 650760                 | Screw, 8-32 x 3/8"                           |
|       | 28545                  | Grommet, Plastic                             |
|       | 650128                 | Screw, 10-24 x 1/2"                          |
|       | 35262                  | * Gasket, Cylinder cover                     |
|       | 33367B                 | Cylinder Cover (Incl. 71, 75, 80, 311 & 312) |
|       | 33368                  | Bushing, Crankshaft                          |
|       | 27642                  | Plug, Oil drain                              |
|       | 31950                  | Seal, Oil                                    |
|       | 31845                  | Shaft, Mechanical governor                   |
|       | 30590A                 | Washer, Flat                                 |
|       | 30591                  | Gear Assy., Governor (Incl. 81)              |
|       | 30588A                 | Spool, Governor                              |
|       | 29193                  | Ring, Retaining                              |
|       | 650833                 | Screw, 1/4-20 x 1-3/16"                      |
|       | 650832                 | Screw, 1/4-20 x 1-11/16"                     |
|       | 32589                  | Key, Flywheel                                |
|       | 650815                 | Washer, Belleville                           |
|       | 8116                   | Nut, Hex (1/2-20)                            |
|       | 610118                 | Cover, Spark plug (Use as required)          |
|       | 650489                 | Screw, 1/4-20 x 5/8"                         |
| 100   | www.mymov              |                                              |
|       | vv vv vv .111 y 1110 v | verpurus.com                                 |

| Dof # | Dort Number     | t. Description                                               |
|-------|-----------------|--------------------------------------------------------------|
|       | Part Number 0   | ty Description Pin, Crankshaft gear                          |
|       | 33245           | Gear, Crankshaft                                             |
|       | 34240           | Ground Wire                                                  |
|       | 34041A          | * Gasket, Head                                               |
|       | 34030A          | ·                                                            |
|       | 27878A          | Head, Cylinder  Exhaust Volvo (Std.) (Incl. 151)             |
|       | 27880A          | Exhaust Valve (Std.) (Incl. 151)                             |
|       | 34035           | Exhaust Valve (1/32" OS) (Incl. 151)                         |
|       | 34036           | Intake Valve (Std.) (Incl. 151)                              |
|       | 26073           | Intake Valve (1/32" OS) (Incl. 151)                          |
|       | 650570          | Washer, Flat (Use as required)                               |
|       | 650691          | Washer, Flat (Use as required)                               |
|       | 650690          | Washer (Use as req., but not w/6021A screw)                  |
|       |                 | Washer, Belleville                                           |
|       | 650727<br>6021A | Screw, 5/16-18 x 1-3/4" (Use as required)                    |
| 130A  | 6021A           | Screw, 5/16-18 x 1-1/2" (Use as required, but do notuse with |
|       |                 | 650691 washer)                                               |
|       | 650694A         | Screw, 5/16-18 x 2" (Use as required)                        |
|       | 650802          | Screw, 1/4-20 x 5/8" (Use as required )                      |
|       | 650737          | Screw, 1/4-20 x 1/2" (Use as required )                      |
|       | 650738          | Screw, 1/4-20 x 5/8" (Use as required )                      |
|       | 650713          | Screw, 5/16-18 x 5/8" (Use as require d)                     |
|       | 792028          | Screw, 5/16-18 x 7/8" (Use as require d)                     |
|       | 33636           | Resistor Spark Plug (RJ17LM)                                 |
|       | 33369           | Bracket, Governor gear                                       |
|       | 650836          | Screw, 10-24 x 1/2"                                          |
|       | 27882           | Cap, Upper valve spring                                      |
|       | 35862           | Seal Assy., Intake valve                                     |
|       | 27881           | Spring, Valve                                                |
|       | 32581           | Cap, Lower valve spring                                      |
|       | 27896A          | * Gasket, Breather cover                                     |
|       | 28423           | Body, Breather                                               |
|       | 28424           | Element, Breather                                            |
|       | 28425           | Cover, Valve spring                                          |
|       | 35350<br>650128 | Tube, Breather<br>Screw, 10-24 x 1/2"                        |
|       |                 | •                                                            |
|       | 650597<br>29752 | Screw, 10-24 x 5/8" Nut 8 Lockwood 1/4 28                    |
|       | 30593           | Nut & Lockwasher, 1/4-28                                     |
|       | 30088A          | Clip, Primer line (Use as required) Screw, 1/4-28 x 1"       |
|       | 33263           | * Gasket, Carburetor                                         |
|       | 33877           | Pipe, Intake                                                 |
|       | 31342           | Spring, Compression                                          |
|       | 650549          | Screw, 5-40 x 7/16"                                          |
|       | 610973          | Terminal Assy. (Use as required)                             |
|       | 27793           | Clip, Conduit                                                |
|       | 28942           | Screw, 10-32 x 3/8"                                          |
|       | 650378          | Screw, Torx T-30, 5/16-18 x 1-1/8 "                          |
|       | 27915A          | * Gasket, Intake pipe                                        |
|       | 35447A          | Blower Housing (For electric starter)                        |
|       | 650788          | Screw, 5/16-18 x 3/4" (Use as require d)                     |
|       | 29747B          | Screw, 5/16-24 x 21/32"                                      |
|       | 33272B          | Cover, Cylinder head                                         |
|       | 35056           | Muffler                                                      |
|       | 35824           | Muffler (Optional quiet muffler)                             |
|       | 31588           | Plate, Muffler locking                                       |
|       | 650696          | Screw, 5/16-18x2-3/4" (Used with 276A)                       |
| 277   | 651002          | Screw, 5/16-18 x 4-3/16"                                     |
|       |                 | 1                                                            |

### www.mymowerparts.com

| Ref # Part Number         Qty Description           281 33013         Cover, Starter bubble           282 650760         Screw, 8-32 x 3/8"           286B 33662         Hub & Screen Assy., Starter           287 29752         Nut & Lockwasher, 1/4-28           290 29774         Fuel Line (Braided 8-1/4")(21 cm)(As req.)           290 30705         Fuel Line (Braided 16")(41 cm)(Use as req.)           290 30962         Fuel Line (Braided 32")(81 cm)(Use as req.)           292 26460         Clamp, Fuel line (Use as required)           298 650665         Screw, 1/4-15 x 7/8" |              |
|---------------------------------------------------------------------------------------------------------------------------------------------------------------------------------------------------------------------------------------------------------------------------------------------------------------------------------------------------------------------------------------------------------------------------------------------------------------------------------------------------------------------------------------------------------------------------------------------------|--------------|
| 282 650760  286B 33662  287 29752  290 29774  290 30705  290 30962  291 292 26460  Screw, 8-32 x 3/8"  Hub & Screen Assy., Starter  Nut & Lockwasher, 1/4-28  Fuel Line (Braided 8-1/4")(21 cm)(As req.)  Fuel Line (Braided 16")(41 cm)(Use as req.)  Fuel Line (Braided 32")(81 cm)(Use as req.)  Clamp, Fuel line (Use as required)                                                                                                                                                                                                                                                            |              |
| 286B 33662 Hub & Screen Assy., Starter 287 29752 Nut & Lockwasher, 1/4-28 290 29774 Fuel Line (Braided 8-1/4")(21 cm)(As req.) 290 30705 Fuel Line (Braided 16")(41 cm)(Use as req.) 290 30962 Fuel Line (Braided 32")(81 cm)(Use as req.) 292 26460 Clamp, Fuel line (Use as required)                                                                                                                                                                                                                                                                                                           |              |
| 287 29752 Nut & Lockwasher, 1/4-28 290 29774 Fuel Line (Braided 8-1/4")(21 cm)(As req.) 290 30705 Fuel Line (Braided 16")(41 cm)(Use as req.) 290 30962 Fuel Line (Braided 32")(81 cm)(Use as req.) 292 26460 Clamp, Fuel line (Use as required)                                                                                                                                                                                                                                                                                                                                                  |              |
| 290       29774       Fuel Line (Braided 8-1/4")(21 cm)(As req.)         290       30705       Fuel Line (Braided 16")(41 cm)(Use as req.)         290       30962       Fuel Line (Braided 32")(81 cm)(Use as req.)         292       26460       Clamp, Fuel line (Use as required)                                                                                                                                                                                                                                                                                                             |              |
| 290 30705 Fuel Line (Braided 16")(41 cm)(Use as req.) 290 30962 Fuel Line (Braided 32")(81 cm)(Use as req.) 292 26460 Clamp, Fuel line (Use as required)                                                                                                                                                                                                                                                                                                                                                                                                                                          |              |
| 290 30962 Fuel Line (Braided 32")(81 cm)(Use as req.) 292 26460 Clamp, Fuel line (Use as required)                                                                                                                                                                                                                                                                                                                                                                                                                                                                                                |              |
| 292 26460 Clamp, Fuel line (Use as required)                                                                                                                                                                                                                                                                                                                                                                                                                                                                                                                                                      |              |
|                                                                                                                                                                                                                                                                                                                                                                                                                                                                                                                                                                                                   |              |
| 290 0000000 SCIEW, 1/4-10 X 7/0                                                                                                                                                                                                                                                                                                                                                                                                                                                                                                                                                                   |              |
| 300 34160A Fuel Tank (Incl. 292 & 301) NOTE: These tanks we                                                                                                                                                                                                                                                                                                                                                                                                                                                                                                                                       | ro           |
|                                                                                                                                                                                                                                                                                                                                                                                                                                                                                                                                                                                                   |              |
| builtwith different size fuel inlet openings. Tanks wit                                                                                                                                                                                                                                                                                                                                                                                                                                                                                                                                           |              |
| 1-3/16" I.D. opening use fuel cap 34210. Tanks with                                                                                                                                                                                                                                                                                                                                                                                                                                                                                                                                               | ı ırıe       |
| 1-1/2" I.D. opening use fuel cap 35355.                                                                                                                                                                                                                                                                                                                                                                                                                                                                                                                                                           |              |
| 301 410144B Fuel Cap (White Plastic)(Std)(1-1/2" I.D.)                                                                                                                                                                                                                                                                                                                                                                                                                                                                                                                                            |              |
| 301 33032 Fuel Cap (Red Plastic) (Spurt Resistant, Low Profile                                                                                                                                                                                                                                                                                                                                                                                                                                                                                                                                    | e) (1-3/16"  |
| I.D.)                                                                                                                                                                                                                                                                                                                                                                                                                                                                                                                                                                                             | 3) (1 3/13   |
| , ·                                                                                                                                                                                                                                                                                                                                                                                                                                                                                                                                                                                               |              |
| 301 34210 Fuel Cap (Red Plastic) (Spurt Resistant, High Profi                                                                                                                                                                                                                                                                                                                                                                                                                                                                                                                                     | le)          |
| (1-3/16" I.D)                                                                                                                                                                                                                                                                                                                                                                                                                                                                                                                                                                                     |              |
| 301 35355 Fuel Cap (Red plastic) (1-1/2" I.D.)                                                                                                                                                                                                                                                                                                                                                                                                                                                                                                                                                    |              |
|                                                                                                                                                                                                                                                                                                                                                                                                                                                                                                                                                                                                   |              |
| 305 33893A Tube, Oil fill                                                                                                                                                                                                                                                                                                                                                                                                                                                                                                                                                                         |              |
| 306 33590 "O" Ring                                                                                                                                                                                                                                                                                                                                                                                                                                                                                                                                                                                |              |
| 310 34011A Dipstick (Incl. 306)                                                                                                                                                                                                                                                                                                                                                                                                                                                                                                                                                                   |              |
| 325 29443 Clip, Fuel line (Use as required)                                                                                                                                                                                                                                                                                                                                                                                                                                                                                                                                                       |              |
| 325 34246 Clip, Ground wire (Use as required)                                                                                                                                                                                                                                                                                                                                                                                                                                                                                                                                                     |              |
| 336 650765 Screw, 10-32 x 1/2"                                                                                                                                                                                                                                                                                                                                                                                                                                                                                                                                                                    |              |
| 337 35057A Cover, Carburetor                                                                                                                                                                                                                                                                                                                                                                                                                                                                                                                                                                      |              |
| 338 28942 Screw, 10-32 x 3/8"                                                                                                                                                                                                                                                                                                                                                                                                                                                                                                                                                                     |              |
| 340 34154 Plate, Fuel tank mounting                                                                                                                                                                                                                                                                                                                                                                                                                                                                                                                                                               |              |
| 341 34155 Bracket, Fuel tank mounting                                                                                                                                                                                                                                                                                                                                                                                                                                                                                                                                                             |              |
| 342 650561 Screw, 1/4-20 x 5/8"                                                                                                                                                                                                                                                                                                                                                                                                                                                                                                                                                                   |              |
| 359 34141 Guard, Starter                                                                                                                                                                                                                                                                                                                                                                                                                                                                                                                                                                          |              |
| 360 32576 Seal, Snow guard                                                                                                                                                                                                                                                                                                                                                                                                                                                                                                                                                                        |              |
| 364 33377 Bracket, Carburetor cover mounting                                                                                                                                                                                                                                                                                                                                                                                                                                                                                                                                                      |              |
| 365 650767 Screw, 8-32 x 27/64"                                                                                                                                                                                                                                                                                                                                                                                                                                                                                                                                                                   |              |
| 370J 34870 Decal, Instruction Can be used on HM80 with dieca                                                                                                                                                                                                                                                                                                                                                                                                                                                                                                                                      | et etarter   |
| 379 631021 Inlet Needle, Seat & Clip Assy.                                                                                                                                                                                                                                                                                                                                                                                                                                                                                                                                                        | asi siarier. |
| · · · · · · · · · · · · · · · · · · ·                                                                                                                                                                                                                                                                                                                                                                                                                                                                                                                                                             | \ nage       |
| ,                                                                                                                                                                                                                                                                                                                                                                                                                                                                                                                                                                                                 | A, page      |
| 188 for breakdown or Fiche18A-1, Grid F-5)                                                                                                                                                                                                                                                                                                                                                                                                                                                                                                                                                        |              |
| 390 590479 Rewind Starter (Refer to Division 5, Section C, page                                                                                                                                                                                                                                                                                                                                                                                                                                                                                                                                   | e 30 for     |
| breakdown or Fiche 18A-1, Grid G-5)                                                                                                                                                                                                                                                                                                                                                                                                                                                                                                                                                               |              |
|                                                                                                                                                                                                                                                                                                                                                                                                                                                                                                                                                                                                   |              |
| 400 33279G Gasket Set (Incl. items marked*)                                                                                                                                                                                                                                                                                                                                                                                                                                                                                                                                                       |              |
| 408 35570 Screen Seal (Can be used on HM80 with stamped                                                                                                                                                                                                                                                                                                                                                                                                                                                                                                                                           | steel        |
| recoil starter)                                                                                                                                                                                                                                                                                                                                                                                                                                                                                                                                                                                   |              |
| 409 35569 Spacer (Can be used on HM80 with stamped steel                                                                                                                                                                                                                                                                                                                                                                                                                                                                                                                                          | recoil       |
| starter)                                                                                                                                                                                                                                                                                                                                                                                                                                                                                                                                                                                          | 100011       |
| ·                                                                                                                                                                                                                                                                                                                                                                                                                                                                                                                                                                                                 |              |
| 410 730573 Debris Screen Kit (Incl. 360, 370B, 387, 411 &413)                                                                                                                                                                                                                                                                                                                                                                                                                                                                                                                                     | (Can be      |
| used on HM80 with stamped steel recoil starter)                                                                                                                                                                                                                                                                                                                                                                                                                                                                                                                                                   |              |
| A11 DEFCO                                                                                                                                                                                                                                                                                                                                                                                                                                                                                                                                                                                         | d ataal      |
| 411 35568 Debris Screen (Can be used on HM80 with stampe                                                                                                                                                                                                                                                                                                                                                                                                                                                                                                                                          | u sieei      |
| recoil starter)                                                                                                                                                                                                                                                                                                                                                                                                                                                                                                                                                                                   |              |
| 413 650907 Screw, 5/16-18 x 1-5/8" (Can be used on HM80 with                                                                                                                                                                                                                                                                                                                                                                                                                                                                                                                                      | h            |
| stamped steel recoil starter)                                                                                                                                                                                                                                                                                                                                                                                                                                                                                                                                                                     |              |
| Stathbed Steel lecoil Statlett                                                                                                                                                                                                                                                                                                                                                                                                                                                                                                                                                                    |              |
| ·                                                                                                                                                                                                                                                                                                                                                                                                                                                                                                                                                                                                 |              |
| 420 730225 SAE 30, 4-Cycle Engine Oil (Quart) 421 730226 SAE 5W30, 4-Cycle Engine Oil (Quart)                                                                                                                                                                                                                                                                                                                                                                                                                                                                                                     |              |

SAE 5W30, 4-Cycle Engine Oil (Quart)

WWW.mymowerparts.com

# For Discount Tecumseh Engine Parts Call 606-678-9623 or 606-561-4983 HM80-155013J Page 5 of 11 Engine Parts List #1

|     |        | Qty Description                                                                                                                                               |
|-----|--------|---------------------------------------------------------------------------------------------------------------------------------------------------------------|
| 425 | 730572 | Starter Muff Kit (Incl. 370J, 426 & 427) (Can be used on HM80 with die cast starter)                                                                          |
| 429 | 650868 | Screw, 8-18 $\times$ 1-1/8" (3 Required) (Use as required) (Refer to Mechanics Handbook for installation instructions).                                       |
| 430 | 611077 | Alternator, Add on (Use as required) (Refer to Mechanics Handbook for installation instructions).                                                             |
| 431 | 590609 | Centering tube (Use with engines equipped with die cast aluminum starter)(Use as required) (Refer to Mechanics Handbook for installation instructions)        |
| 431 | 590610 | Centering tube (Use as required) (Refer to Mechanics Handbook for installation instructions).                                                                 |
| 432 | 611078 | A.C. Lighting Connector (Use as required) (Refer to Mechanics Handbook for installation instructions).                                                        |
| 432 | 611079 | D.C. Charging Connector (Use as required) (Refer to Mechanics Handbook for installation instructions).                                                        |
| 433 | 590611 | Alternator Shaft (4.00") (Use with engines equipped with cast aluminum starter)(Use as required) (Refer to Mechanics Handbook for installation instructions). |
| 433 | 590636 | Alternator Shaft (Use with engines equipped with stamped steel starter)(Use as required) (Refer to Mechanics Handbook for installation instructions).         |