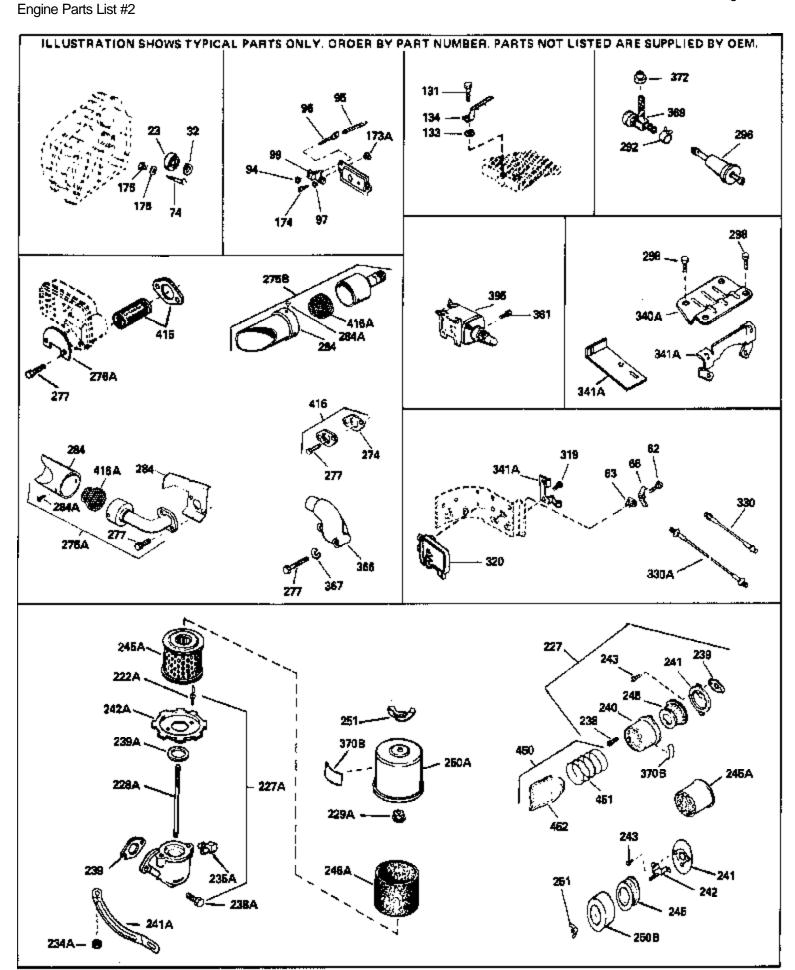

www.mymowerparts.com

| -           |        |     |                                                                |
|-------------|--------|-----|----------------------------------------------------------------|
|             |        | Qty |                                                                |
|             | 650760 |     | Screw, 8-32 x 3/8"                                             |
|             | 28545  |     | Grommet, Plastic                                               |
| 74          | 31855  |     | Retainer, Bearing                                              |
| 97          |        |     | Lockwasher, Heavy split, #10 (Buy loc ally)                    |
| 131         | 650802 |     | Screw, 1/4-20 x 5/8" (Use as required )                        |
| 131         | 650737 |     | Screw, 1/4-20 x 1/2" (Use as required )                        |
|             | 650738 |     | Screw, 1/4-20 x 5/8" (Use as required )                        |
|             | 650128 |     | Screw, 10-24 x 1/2"                                            |
|             | 650597 |     | Screw, 10-24 x 5/8"                                            |
|             | 730127 |     | Air Cleaner Ass'y. (Incl.238,239,240,241,243,245 & 370)        |
|             | 100121 |     | (Use as required)                                              |
| 227         | 730164 |     | Air Cleaner Ass'y. (Incl. 238, 239, 240, 241, 243 & 245) (Use  |
|             |        |     | as required)                                                   |
| 228A        | 650824 |     | Stud, 1/4-20 x 7.33 (Use as required)                          |
|             | 650851 |     | Stud, 1/4-20 x 8.1 (Use as required) (Used with drilled thru   |
|             |        |     | elbow)                                                         |
|             | 34700  |     | Element, Air cleaner                                           |
| 274         | 35865  |     | Gasket, Exhaust (Use as required)                              |
| 275B        | 391026 |     | Muffler (Incl. 284, 284A & 416A) (This spark arresting muffler |
|             |        |     | can be used on any model.)                                     |
| 275C        | 35824  |     | Muffler (Optional quiet muffler)                               |
| 277         | 651002 |     | Screw, 5/16-18 x 4-3/16"                                       |
| 277A        | 650696 |     | Screw, 5/16-18x2-3/4" (Used with 276A)                         |
| 292         | 26460  |     | Clamp, Fuel line (Use as required)                             |
| 298         | 650665 |     | Screw, 1/4-15 x 7/8"                                           |
| 369         | 35857  |     | Valve, Fuel shut-off                                           |
|             | 34870  |     | Decal, Instruction Can be used on HM80 with diecast starter.   |
|             | 34387  |     | Decal, Instruction Can be used on HM80 with stamped steel      |
| 0.02        |        |     | recoil starter.                                                |
| 395         | 33329D |     | Starter Motor Kit (110-120 Volt) This 110-120 volt starter     |
|             |        |     | motor kit may have been added to this engine. It can be        |
|             |        |     | added only if cylinder hasdrilled and tapped starter mounting  |
|             |        |     | bosses and a ring gear flywheel. Refer to service number       |
|             |        |     | stamped on end cap of motor, or on decal for identification.   |
|             |        |     | Ref                                                            |
| 408         | 35570  |     | Screen Seal (Can be used on HM80 with stamped steel            |
| .00         |        |     | recoil starter)                                                |
| 409         | 35569  |     | Spacer (Can be used on HM80 with stamped steel recoil          |
|             |        |     | starter)                                                       |
| 410         | 730573 |     | Debris Screen Kit (Incl. 360, 370B, 387, 411 &413) (Can be     |
| -           |        |     | used on HM80 with stamped steel recoil starter)                |
| 411         | 35568  |     | Debris Screen (Can be used on HM80 with stamped steel          |
|             |        |     | recoil starter)                                                |
| <b>∆</b> 13 | 650907 |     | Screw, 5/16-18 x 1-5/8" (Can be used on HM80 with              |
| 410         | 300007 |     | stamped steel recoil starter)                                  |
| 415         | 730130 |     | Exh.Adapter Kit (Incl.274,277)(Use as req.)                    |
|             | 730572 |     | Starter Muff Kit (Incl. 370J, 426 & 427) (Can be used on       |
| 720         | 100012 |     | HM80 with die cast starter)                                    |
|             |        |     | ,                                                              |
| 429         | 650868 |     | Screw, 8-18 x 1-1/8" (3 Required) (Use as required) (Refer to  |
|             |        |     | Mechanics Handbook for installation instructions).             |
|             |        |     |                                                                |

### www.mymowerparts.com

## For Discount Tecumseh Engine Parts Call 606-678-9623 or 606-561-4983 HM80-155013J Page 8 of 11 Engine Parts List #2

| Ref # | Part Number | Qty Description                                                                                                                                               |
|-------|-------------|---------------------------------------------------------------------------------------------------------------------------------------------------------------|
| 430   | 611077      | Alternator, Add on (Use as required) (Refer to Mechanics Handbook for installation instructions).                                                             |
| 431   | 590609      | Centering tube (Use with engines equipped with die cast aluminum starter)(Use as required) (Refer to Mechanics Handbook for installation instructions)        |
| 431   | 590610      | Centering tube (Use as required) (Refer to Mechanics Handbook for installation instructions).                                                                 |
| 432   | 611078      | A.C. Lighting Connector (Use as required) (Refer to Mechanics Handbook for installation instructions).                                                        |
| 432   | 611079      | D.C. Charging Connector (Use as required) (Refer to Mechanics Handbook for installation instructions).                                                        |
| 433   | 590611      | Alternator Shaft (4.00") (Use with engines equipped with cast aluminum starter)(Use as required) (Refer to Mechanics Handbook for installation instructions). |
| 433   | 590636      | Alternator Shaft (Use with engines equipped with stamped steel starter)(Use as required) (Refer to Mechanics Handbook for installation instructions).         |