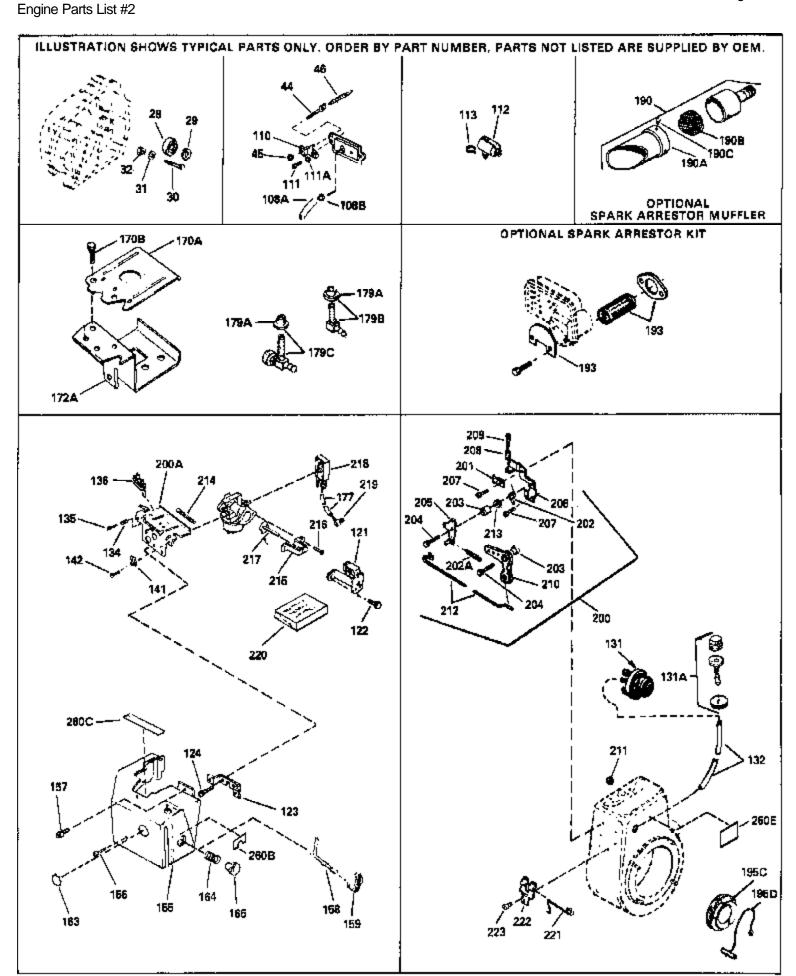

## For Discount Tecumseh Engine Parts Call 606-678-9623 or 606-561-4983 $\,$ Page 6 of 8 Engine Parts List #2

| Ref # | Part Number | Qty | Description                                            |
|-------|-------------|-----|--------------------------------------------------------|
| 123   | 33377       |     | Bracket, Carburetor cover mtg.                         |
| 124   | 650767      |     | Screw, 8-36 x 5/8"                                     |
| 131A  | 570629A     |     | Primer Assy.                                           |
| 132   | 32180C      |     | Line, Primer                                           |
| 134   | 31342       |     | Spring, Compression                                    |
| 135   | 650549      |     | Screw, 5-40 x 7/16"                                    |
| 136   | 610973      |     | Terminal Assy. (Use as required)                       |
| 155   | 34140       |     | Cover, Carburetor                                      |
| 156   | 28942       |     | Screw, 10-32 x 3/8"                                    |
| 157   | 650765      |     | Screw, 10-32 x 1/2"                                    |
| 158   | 34586       |     | Rod, Choke                                             |
| 163   | 31291       |     | Plug, Cover                                            |
| 177   | 29774       |     | Fuel Line (Use as required) (8.25") (21 cm)            |
| 177   | 30705       |     | Fuel Line (Use as required) (16.0") (41 cm)            |
| 190C  | 650578      |     | Screw, 8-18 x 3/8" (Use as required)                   |
| 190B  | 33323       |     | Screen, Muffler (Use as required)                      |
| 190   | 391026      |     | Muffler (Incl. 190A, 190B & 190C) (This spark arrestor |
|       |             |     | mufflercan be used on any model)                       |
| 19∩∆  | 33700       |     | Cover & Tube, Muffler (Use as require d)               |
|       | 34479       |     | Spark Arrestor Kit (Fits "L" shaped m ufflers)         |
|       | 34101A      |     | Control Bracket (Incl. 134, 135, 136 & 214)            |
|       | 33374       |     | Spring, Governor extension                             |
|       | 34139       |     | Control, Choke wire                                    |
|       | 34138       |     | Bracket, Choke wire                                    |
|       | 650257      |     | Screw, 8-32 x 5/16"                                    |
|       | 34415       |     | Decal, Choke                                           |
|       | 34144       |     | Decal, Primer                                          |
|       |             |     |                                                        |