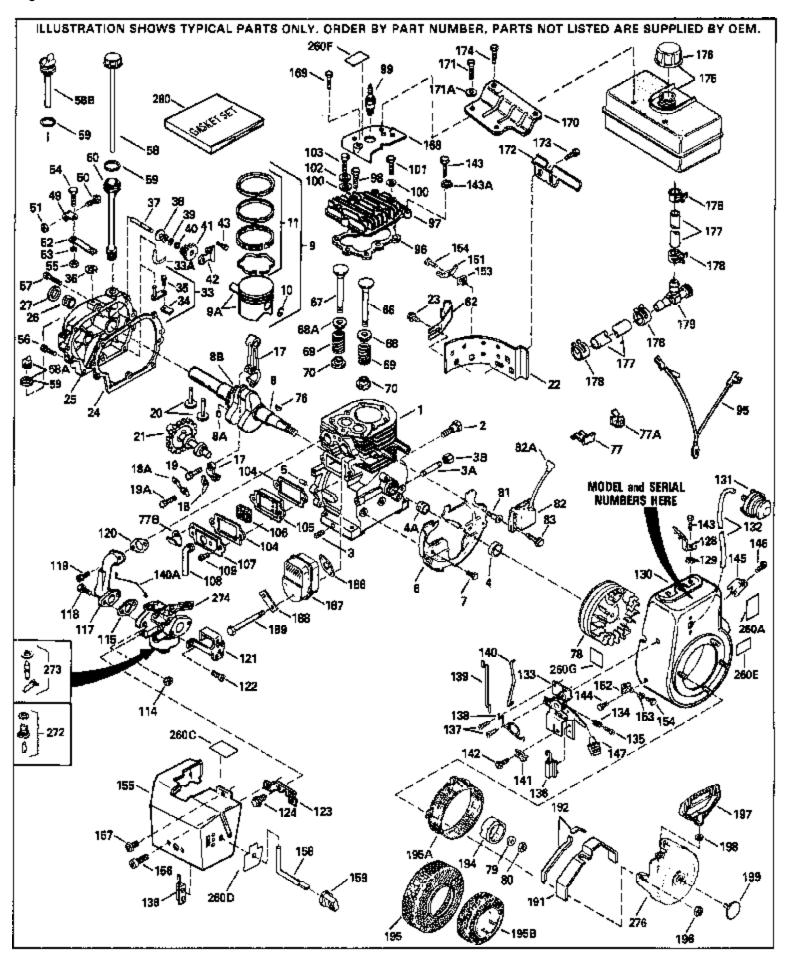

For Discount Tecumseh Engine Parts Call 606-678-9623 or 606-561-4983

HM70-132011A Page 1 of 8

Engine Parts List #1

www.mymowerparts.com

| Ref # Part Number         Qty Description           1 34347A         Cylinder (Incl. 3, 4 & 5) (2-15/16" B ore)           3 27642         Plug, Pipe (1/4-18)           4 32630         Seal, Oil           5 27652         Pin, Dowel           6 29536         Blower Housing Baffle (No knock-out for electric start) as required)           6 35256A         Blower Housing Baffle (With knock-out for electricstart as required)           7 650561         Screw, 1/4-20 x 5/8"           8B 33245         Crankshaft Gear (Used on early produc tion)           8A 29783         Crankshaft Gear (Used on early produc tion)           8 33365B         Crankshaft           9A 34321A         Piston & Pin Ass'y. (Std.)(Incl.10)(2 -15/16")           9A 34322A         Piston & Pin Ass'y. (.010" OS) (Incl. 10)           9A 34323A         Piston & Pin Ass'y. (.020" OS) (Incl. 10)           9B 34549         Piston, Pin & Ring Set (Std.) (2-15/1 6")           Piston, Pin & Ring Set (.010" OS) |         |
|-------------------------------------------------------------------------------------------------------------------------------------------------------------------------------------------------------------------------------------------------------------------------------------------------------------------------------------------------------------------------------------------------------------------------------------------------------------------------------------------------------------------------------------------------------------------------------------------------------------------------------------------------------------------------------------------------------------------------------------------------------------------------------------------------------------------------------------------------------------------------------------------------------------------------------------------------------------------------------------------------------------------|---------|
| 3 27642       Plug, Pipe (1/4-18)         4 32630       Seal, Oil         5 27652       Pin, Dowel         6 29536       Blower Housing Baffle (No knock-out for electric start) as required)         6 35256A       Blower Housing Baffle (With knock-out for electricstart as required)         7 650561       Screw, 1/4-20 x 5/8"         8B 33245       Crankshaft Gear (Used on early production)         8A 29783       Crankshaft Gear Pin (Used on early prod.)         8 33365B       Crankshaft         9A 34321A       Piston & Pin Ass'y. (Std.)(Incl.10)(2 -15/16")         9A 34322A       Piston & Pin Ass'y. (.010" OS) (Incl. 10)         9A 34323A       Piston, Pin & Ring Set (Std.) (2-15/1 6")                                                                                                                                                                                                                                                                                             |         |
| 4 32630 Seal, Oil 5 27652 Pin, Dowel 6 29536 Blower Housing Baffle (No knock-out for electric start) as required)  6 35256A Blower Housing Baffle (With knock-out for electricstart as required)  7 650561 Screw, 1/4-20 x 5/8"  8B 33245 Crankshaft Gear (Used on early produc tion)  8A 29783 Crankshaft Gear Pin (Used on early prod.)  8 33365B Crankshaft  9A 34321A Piston & Pin Ass'y. (Std.)(Incl.10)(2 -15/16")  9A 34322A Piston & Pin Ass'y. (.010" OS) (Incl. 10)  9A 34323A Piston, Pin & Ring Set (Std.) (2-15/1 6")                                                                                                                                                                                                                                                                                                                                                                                                                                                                                |         |
| 5 27652       Pin, Dowel         6 29536       Blower Housing Baffle (No knock-out for electric start) as required)         6 35256A       Blower Housing Baffle (With knock-out for electricstart as required)         7 650561       Screw, 1/4-20 x 5/8"         8B 33245       Crankshaft Gear (Used on early produc tion)         8A 29783       Crankshaft Gear Pin (Used on early pr od.)         8 33365B       Crankshaft         9A 34321A       Piston & Pin Ass'y. (Std.)(Incl.10)(2 -15/16")         9A 34322A       Piston & Pin Ass'y. (.010" OS) (Incl. 10)         9A 34323A       Piston & Pin Ass'y. (.020" OS) (Incl. 10)         9 34549       Piston, Pin & Ring Set (Std.) (2-15/1 6")                                                                                                                                                                                                                                                                                                     |         |
| Blower Housing Baffle (No knock-out for electric start) as required)  6 35256A  Blower Housing Baffle (With knock-out for electricstart as required)  7 650561  Screw, 1/4-20 x 5/8"  Screw, 1/4-20 x 5/8"  Crankshaft Gear (Used on early produc tion)  RA 29783  Crankshaft Gear Pin (Used on early pr od.)  Crankshaft  9A 34321A  Piston & Pin Ass'y. (Std.)(Incl.10)(2 -15/16")  9A 34322A  Piston & Pin Ass'y. (.010" OS) (Incl. 10)  9A 34323A  Piston & Pin Ass'y. (.020" OS) (Incl. 10)  9 34549  Piston, Pin & Ring Set (Std.) (2-15/1 6")                                                                                                                                                                                                                                                                                                                                                                                                                                                              |         |
| as required)  6 35256A  Blower Housing Baffle (With knock-out for electricstand as required)  7 650561  Screw, 1/4-20 x 5/8"  Crankshaft Gear (Used on early production)  RA 29783  Crankshaft Gear Pin (Used on early prod.)  Sand Sand Sand Sand Sand Sand Sand Sand                                                                                                                                                                                                                                                                                                                                                                                                                                                                                                                                                                                                                                                                                                                                            |         |
| as required)  7 650561  8B 33245  8A 29783  8 33365B  9A 34321A  9A 34322A  9A 34323A  9A 34549  Screw, 1/4-20 x 5/8"  Crankshaft Gear (Used on early produc tion)  Crankshaft Gear Pin (Used on early pr od.)  Crankshaft  Piston & Pin Ass'y. (Std.)(Incl.10)(2 -15/16")  Piston & Pin Ass'y. (.010" OS) (Incl. 10)  Piston & Pin Ass'y. (.020" OS) (Incl. 10)  Piston, Pin & Ring Set (Std.) (2-15/1 6")                                                                                                                                                                                                                                                                                                                                                                                                                                                                                                                                                                                                       | t) (Use |
| 7 650561 Screw, 1/4-20 x 5/8"  8B 33245 Crankshaft Gear (Used on early production)  8A 29783 Crankshaft Gear Pin (Used on early prod.)  8 33365B Crankshaft  9A 34321A Piston & Pin Ass'y. (Std.)(Incl.10)(2 -15/16")  9A 34322A Piston & Pin Ass'y. (.010" OS) (Incl. 10)  9A 34323A Piston & Pin Ass'y. (.020" OS) (Incl. 10)  9 34549 Piston, Pin & Ring Set (Std.) (2-15/16")                                                                                                                                                                                                                                                                                                                                                                                                                                                                                                                                                                                                                                 |         |
| 8B 33245 Crankshaft Gear (Used on early produc tion) 8A 29783 Crankshaft Gear Pin (Used on early pr od.) 8 33365B Crankshaft 9A 34321A Piston & Pin Ass'y. (Std.)(Incl.10)(2 -15/16") 9A 34322A Piston & Pin Ass'y. (.010" OS) (Incl. 10) 9A 34323A Piston & Pin Ass'y. (.020" OS) (Incl. 10) 9 34549 Piston, Pin & Ring Set (Std.) (2-15/1 6")                                                                                                                                                                                                                                                                                                                                                                                                                                                                                                                                                                                                                                                                   |         |
| 8A 29783 Crankshaft Gear Pin (Used on early pr od.)  8 33365B Crankshaft 9A 34321A Piston & Pin Ass'y. (Std.)(Incl.10)(2 -15/16") 9A 34322A Piston & Pin Ass'y. (.010" OS) (Incl. 10) 9A 34323A Piston & Pin Ass'y. (.020" OS) (Incl. 10) 9 34549 Piston, Pin & Ring Set (Std.) (2-15/1 6")                                                                                                                                                                                                                                                                                                                                                                                                                                                                                                                                                                                                                                                                                                                       |         |
| 8 33365B Crankshaft 9A 34321A Piston & Pin Ass'y. (Std.)(Incl.10)(2 -15/16") 9A 34322A Piston & Pin Ass'y. (.010" OS) (Incl. 10) 9A 34323A Piston & Pin Ass'y. (.020" OS) (Incl. 10) 9 34549 Piston, Pin & Ring Set (Std.) (2-15/1 6")                                                                                                                                                                                                                                                                                                                                                                                                                                                                                                                                                                                                                                                                                                                                                                            |         |
| 9A 34321A Piston & Pin Ass'y. (Std.)(Incl.10)(2 -15/16") 9A 34322A Piston & Pin Ass'y. (.010" OS) (Incl. 10) 9A 34323A Piston & Pin Ass'y. (.020" OS) (Incl. 10) 9 34549 Piston, Pin & Ring Set (Std.) (2-15/1 6")                                                                                                                                                                                                                                                                                                                                                                                                                                                                                                                                                                                                                                                                                                                                                                                                |         |
| 9A 34322A Piston & Pin Ass'y. (.010" OS) (Incl. 10) 9A 34323A Piston & Pin Ass'y. (.020" OS) (Incl. 10) 9 34549 Piston, Pin & Ring Set (Std.) (2-15/1 6")                                                                                                                                                                                                                                                                                                                                                                                                                                                                                                                                                                                                                                                                                                                                                                                                                                                         |         |
| 9A 34323A Piston & Pin Ass'y. (.020" OS) (Incl. 10)<br>9 34549 Piston, Pin & Ring Set (Std.) (2-15/1 6")                                                                                                                                                                                                                                                                                                                                                                                                                                                                                                                                                                                                                                                                                                                                                                                                                                                                                                          |         |
| 9 34549 Piston, Pin & Ring Set (Std.) (2-15/1 6")                                                                                                                                                                                                                                                                                                                                                                                                                                                                                                                                                                                                                                                                                                                                                                                                                                                                                                                                                                 |         |
|                                                                                                                                                                                                                                                                                                                                                                                                                                                                                                                                                                                                                                                                                                                                                                                                                                                                                                                                                                                                                   |         |
| 9 34550 Piston, Pin & Ring Set (.010" OS)                                                                                                                                                                                                                                                                                                                                                                                                                                                                                                                                                                                                                                                                                                                                                                                                                                                                                                                                                                         |         |
| 0. 04FF4                                                                                                                                                                                                                                                                                                                                                                                                                                                                                                                                                                                                                                                                                                                                                                                                                                                                                                                                                                                                          |         |
| 9 34551 Piston, Pin & Ring Set (.020" OS)                                                                                                                                                                                                                                                                                                                                                                                                                                                                                                                                                                                                                                                                                                                                                                                                                                                                                                                                                                         |         |
| 10 27888 Ring, Piston pin retaining                                                                                                                                                                                                                                                                                                                                                                                                                                                                                                                                                                                                                                                                                                                                                                                                                                                                                                                                                                               |         |
| 11 34324 Ring Set (Std.) (2-15/16" Bore) 11 34325 Ring Set (.010" OS)                                                                                                                                                                                                                                                                                                                                                                                                                                                                                                                                                                                                                                                                                                                                                                                                                                                                                                                                             |         |
| 11 34326 Ring Set (.010 CS)                                                                                                                                                                                                                                                                                                                                                                                                                                                                                                                                                                                                                                                                                                                                                                                                                                                                                                                                                                                       |         |
| 17 32591C Rod Assy., Connecting (Incl. 18 & 19)                                                                                                                                                                                                                                                                                                                                                                                                                                                                                                                                                                                                                                                                                                                                                                                                                                                                                                                                                                   |         |
| 18A 32590 Plate, Lock & Oil dipper (This plate may be replaced by                                                                                                                                                                                                                                                                                                                                                                                                                                                                                                                                                                                                                                                                                                                                                                                                                                                                                                                                                 | ov No   |
| 34242 oil dipper but No. 650662C screw must be use                                                                                                                                                                                                                                                                                                                                                                                                                                                                                                                                                                                                                                                                                                                                                                                                                                                                                                                                                                |         |
| 18 34242 Dipper, Oil                                                                                                                                                                                                                                                                                                                                                                                                                                                                                                                                                                                                                                                                                                                                                                                                                                                                                                                                                                                              | ,       |
| 19 650662C Bolt, Connecting rod (2 pcs.)                                                                                                                                                                                                                                                                                                                                                                                                                                                                                                                                                                                                                                                                                                                                                                                                                                                                                                                                                                          |         |
| 20 34034 Lifter, Valve                                                                                                                                                                                                                                                                                                                                                                                                                                                                                                                                                                                                                                                                                                                                                                                                                                                                                                                                                                                            |         |
| 21 34143 Camshaft (MCR)                                                                                                                                                                                                                                                                                                                                                                                                                                                                                                                                                                                                                                                                                                                                                                                                                                                                                                                                                                                           |         |
| 22 33273A Extension, Blower housing                                                                                                                                                                                                                                                                                                                                                                                                                                                                                                                                                                                                                                                                                                                                                                                                                                                                                                                                                                               |         |
| 23 650128 Screw, 10-24 x 1/2"                                                                                                                                                                                                                                                                                                                                                                                                                                                                                                                                                                                                                                                                                                                                                                                                                                                                                                                                                                                     |         |
| 24 35262 * Gasket, Cylinder cover                                                                                                                                                                                                                                                                                                                                                                                                                                                                                                                                                                                                                                                                                                                                                                                                                                                                                                                                                                                 |         |
| 25 33367B Cover, Cylinder (Incl. 26, 27, 37, 58 A & 59)                                                                                                                                                                                                                                                                                                                                                                                                                                                                                                                                                                                                                                                                                                                                                                                                                                                                                                                                                           |         |
| 26 33368 Bushing, Crankshaft                                                                                                                                                                                                                                                                                                                                                                                                                                                                                                                                                                                                                                                                                                                                                                                                                                                                                                                                                                                      |         |
| 27 31950 Seal, Oil                                                                                                                                                                                                                                                                                                                                                                                                                                                                                                                                                                                                                                                                                                                                                                                                                                                                                                                                                                                                |         |
| 33A 30699B Rod, Governor (This one piece governor rodis no longe                                                                                                                                                                                                                                                                                                                                                                                                                                                                                                                                                                                                                                                                                                                                                                                                                                                                                                                                                  |         |
| It is replaced by No. 30699C assembly, Ref. No. 5A.)                                                                                                                                                                                                                                                                                                                                                                                                                                                                                                                                                                                                                                                                                                                                                                                                                                                                                                                                                              |         |
| 33 30699C Rod Assy., Governor (Incl. 34 & 35)                                                                                                                                                                                                                                                                                                                                                                                                                                                                                                                                                                                                                                                                                                                                                                                                                                                                                                                                                                     |         |
| 34 30700 Yoke, Governor                                                                                                                                                                                                                                                                                                                                                                                                                                                                                                                                                                                                                                                                                                                                                                                                                                                                                                                                                                                           |         |
| 35 650494 Screw, 6-40 x 5/16"                                                                                                                                                                                                                                                                                                                                                                                                                                                                                                                                                                                                                                                                                                                                                                                                                                                                                                                                                                                     |         |
| 36 29642 Ring, Retaining                                                                                                                                                                                                                                                                                                                                                                                                                                                                                                                                                                                                                                                                                                                                                                                                                                                                                                                                                                                          |         |
| 37 31845 Shaft, Mechanical governor                                                                                                                                                                                                                                                                                                                                                                                                                                                                                                                                                                                                                                                                                                                                                                                                                                                                                                                                                                               |         |
| 38 30588A Spool, Governor<br>39 30590A Washer, Flat                                                                                                                                                                                                                                                                                                                                                                                                                                                                                                                                                                                                                                                                                                                                                                                                                                                                                                                                                               |         |
| 40 29193 Ring, Retaining                                                                                                                                                                                                                                                                                                                                                                                                                                                                                                                                                                                                                                                                                                                                                                                                                                                                                                                                                                                          |         |
| 41 30591 Gear Assy., Governor (Incl. 39)                                                                                                                                                                                                                                                                                                                                                                                                                                                                                                                                                                                                                                                                                                                                                                                                                                                                                                                                                                          |         |
| 42 33369 Bracket, Governor gear                                                                                                                                                                                                                                                                                                                                                                                                                                                                                                                                                                                                                                                                                                                                                                                                                                                                                                                                                                                   |         |
| 43 650836 Screw, 10-24 x 1/2"                                                                                                                                                                                                                                                                                                                                                                                                                                                                                                                                                                                                                                                                                                                                                                                                                                                                                                                                                                                     |         |
| 49 29916 Clamp, Governor lever                                                                                                                                                                                                                                                                                                                                                                                                                                                                                                                                                                                                                                                                                                                                                                                                                                                                                                                                                                                    |         |
| 50 29826 Screw, 10-32 x 3/4"                                                                                                                                                                                                                                                                                                                                                                                                                                                                                                                                                                                                                                                                                                                                                                                                                                                                                                                                                                                      |         |
| 51 29216 Locknut, 10-32                                                                                                                                                                                                                                                                                                                                                                                                                                                                                                                                                                                                                                                                                                                                                                                                                                                                                                                                                                                           |         |
| 52 33454 Lever Assy., Governor                                                                                                                                                                                                                                                                                                                                                                                                                                                                                                                                                                                                                                                                                                                                                                                                                                                                                                                                                                                    |         |
| 53 29918 Lockwasher, No. 8 E.T.                                                                                                                                                                                                                                                                                                                                                                                                                                                                                                                                                                                                                                                                                                                                                                                                                                                                                                                                                                                   |         |
| 54 650548 Screw, 8-32 x 5/16"                                                                                                                                                                                                                                                                                                                                                                                                                                                                                                                                                                                                                                                                                                                                                                                                                                                                                                                                                                                     |         |
| 55 30322 Locknut, 8-32                                                                                                                                                                                                                                                                                                                                                                                                                                                                                                                                                                                                                                                                                                                                                                                                                                                                                                                                                                                            |         |
| 56 650832 Screw, 1/4-20 x 1-11/16"                                                                                                                                                                                                                                                                                                                                                                                                                                                                                                                                                                                                                                                                                                                                                                                                                                                                                                                                                                                |         |
| www.mymowerparts.com                                                                                                                                                                                                                                                                                                                                                                                                                                                                                                                                                                                                                                                                                                                                                                                                                                                                                                                                                                                              |         |

| Dof #                | Dort Number | Ot. /        | Description                                                 |
|----------------------|-------------|--------------|-------------------------------------------------------------|
|                      |             | Qty          |                                                             |
|                      | 650833      |              | Screw, 1/4-20 x 1-3/16"                                     |
|                      | 31297       |              | Dipstick (Incl. 59)                                         |
|                      | 29673       |              | * Gasket, Oil fill                                          |
|                      | 27878A      |              | Exhaust Valve (Std.) (Incl. 70)                             |
|                      | 27880A      |              | Exhaust Valve (1/32" OS) (Incl. 70)                         |
| 67                   | 34035       |              | Intake Valve (Std.) (Incl. 70)                              |
| 67                   | 34036       |              | Intake Valve (1/32" OS) (Incl. 70)                          |
| 68                   | 27882       |              | Cap, Upper valve spring                                     |
| 68A                  | 27882       |              | Cap, Upper valve spring                                     |
| 69                   | 27881       |              | Spring, Valve                                               |
| 70                   | 32581       |              | Cap, Lower valve spring                                     |
|                      | 32589       |              | Key, Flywheel                                               |
|                      | 650815      |              | Washer, Belleville                                          |
|                      | 8116        |              | Nut, Hex                                                    |
|                      | 610118      |              | Cover, Spark plug (Use as required)                         |
|                      | 650489      |              | Screw, 1/4-20 x 5/8"                                        |
|                      | 34240       |              | Ground Wire                                                 |
|                      | 34327A      |              | * Gasket, Cylinder head                                     |
|                      |             |              |                                                             |
|                      | 34030       |              | Head, Cylinder                                              |
|                      | 650692      |              | Screw, 5/16-18 x 1-3/4" (Use as required)                   |
| 98                   | 6021A       |              | Screw, 5/16-18 x 1-1/2" (Use as required, but do notuse No. |
|                      |             |              | 650691 washer.)                                             |
| 98                   | 650711      |              | Screw, 5/16-18 x 1-5/8" (Use as required) (Can use No.      |
|                      |             |              | 6021A but discard No. 650691 washer.)                       |
|                      |             |              | ,                                                           |
|                      | 33636       |              | Resistor Spark Plug (RJ-8C)                                 |
|                      | 650691      |              | Washer (Use as req.) (Do not use w/60 21A)                  |
| 101                  | 650727      |              | Screw, 5/16-18 x 1-3/4" (Use as requi red)                  |
| 104                  | 27896A      |              | * Gasket, Breather                                          |
| 105                  | 28423       |              | Body, Breather                                              |
| 106                  | 28424       |              | Element, Breather                                           |
| 107                  | 28425       |              | Cover, Breather                                             |
|                      | 35350       |              | Tube, Breather                                              |
|                      | 650128      |              | Screw, 10-24 x 1/2"                                         |
|                      | 29752       |              | Nut, Whiz lock, 1/4-28                                      |
|                      | 33263       |              | * Gasket, Carburetor                                        |
|                      | 33877       |              | Pipe, Intake                                                |
|                      | 30088A      |              | Screw, 1/4-28 x 1"                                          |
|                      | 650378      |              | Screw, Torx T-30, 5/16-18 x 1-1/8"                          |
|                      | 27915A      |              | * Gasket, Intake                                            |
|                      |             |              | ·                                                           |
|                      | 33377       |              | Bracket, Carburetor cover mtg.                              |
|                      | 650767      |              | Screw, 8-36 x 5/8"                                          |
|                      | 30747       |              | Clip, Spark plug shorting                                   |
|                      | 650890      |              | Washer, Lock                                                |
|                      | 34145       |              | Blower Housing (For electric starter)                       |
|                      | 32180C      |              | Line, Primer                                                |
|                      | 31342       |              | Spring, Compression                                         |
|                      | 650549      |              | Screw, 5-40 x 7/16"                                         |
| 136                  | 610973      |              | Terminal Assy. (Use as required)                            |
| 140A                 | 33371       |              | Link, Governor lever-to-throttle                            |
| 140                  | 33878       |              | Link, Governor lever-to-throttle                            |
| 143                  | 650788      |              | Screw, 5/16-18 x 3/4"                                       |
|                      | 29747B      |              | Screw, 5/16-24 x 21/32"                                     |
|                      | 33013       |              | Cover, Starter bubble                                       |
|                      | 650760      |              | Screw, 8-32 x 3/8"                                          |
|                      | 34126       |              | Bracket, Grommet mtg.                                       |
|                      | 28545       |              | Grommet, Plastic                                            |
|                      | 650760      |              | Screw, 8-32 x 3/8"                                          |
| 104                  |             | <b>(X</b> 74 |                                                             |
| www.mymowerparts.com |             |              |                                                             |

| Ref # | Part Number Qty    | Description                                                                                                                                                                                                               |
|-------|--------------------|---------------------------------------------------------------------------------------------------------------------------------------------------------------------------------------------------------------------------|
|       | 34140              | Cover, Carburetor                                                                                                                                                                                                         |
|       | 28942              | Screw, 10-32 x 3/8"                                                                                                                                                                                                       |
|       | 650765             | Screw, 10-32 x 1/2"                                                                                                                                                                                                       |
|       | 34586              | Rod, Choke                                                                                                                                                                                                                |
|       | 33272A             | Cover, Cylinder head                                                                                                                                                                                                      |
|       | 650737             | Screw, 1/4-20 x 1/2" (Use as required )                                                                                                                                                                                   |
|       | 650738             |                                                                                                                                                                                                                           |
|       |                    | Screw, 1/4-20 x 5/8" (Use as required )                                                                                                                                                                                   |
|       | 650713             | Screw, 5/16-18 x 5/8" (Use as require d)                                                                                                                                                                                  |
|       | 650802             | Screw, 1/4-20 x 5/8" (Use as required )                                                                                                                                                                                   |
|       | 34154              | Plate, Upper fuel tank mounting                                                                                                                                                                                           |
|       | 650713             | Screw, 5/16-18 x 5/8" (Use as require d)                                                                                                                                                                                  |
|       | 26073              | Washer, Flat                                                                                                                                                                                                              |
|       | 34155              | Bracket Assy., Lower fuel tank mtg.                                                                                                                                                                                       |
|       | 650561             | Screw, 1/4-20 x 5/8"                                                                                                                                                                                                      |
|       | 650665             | Screw, 1/4-15 x 7/8"                                                                                                                                                                                                      |
| 175   | 34156A             | Fuel Tank (Incl. 176 & 178) NOTE: These tanks were built with different size fuel inlet openings. Tanks with the 1-3/16" I.D. opening use fuel cap 33032 or 34210. Tanks with the 1-1/2" I.D. opening use fuel cap 35355. |
| 176   | 33032              | Fuel Cap (Red Plastic) (Spurt Resistant, Low Profile) (Use as required)                                                                                                                                                   |
| 176   | 410144B            | Fuel Cap (White Plastic) (Std) (Use a s req.)                                                                                                                                                                             |
|       | 34210              | Fuel Cap (Ref Plastic) (Spurt Resistant, High Profile) (Use as                                                                                                                                                            |
| 170   | 0 <del>1</del> 210 | required)                                                                                                                                                                                                                 |
| 176   | 35355              | Fuel Cap (Red Plastic) (Use as requir ed)                                                                                                                                                                                 |
| 177   | 29774              | Fuel Line (Use as required) (8.25") ( 21 cm)                                                                                                                                                                              |
| 177   | 30705              | Fuel Line (Use as required) (16.0") (41 cm)                                                                                                                                                                               |
| 178   | 26460              | Clamp, Fuel line (Use as required)                                                                                                                                                                                        |
| 186   | 27930A             | * Gasket, Exhaust (Use as required)                                                                                                                                                                                       |
|       | 33280A             | Muffler                                                                                                                                                                                                                   |
|       | 31588              | Plate, Muffler locking                                                                                                                                                                                                    |
|       | 650729             | Screw, 5/16-18 x 3-3/16"                                                                                                                                                                                                  |
|       | 34141              | Guard, Starter                                                                                                                                                                                                            |
|       | 32576              | Seal, Snow guard                                                                                                                                                                                                          |
|       | 33662              | Hub & Screen Assy., Starter                                                                                                                                                                                               |
|       | 29752              | Nut, Whiz lock, 1/4-28                                                                                                                                                                                                    |
|       | 550223             | Decal, Name                                                                                                                                                                                                               |
|       | 34414              | Decal, Warning                                                                                                                                                                                                            |
|       | 34415              | Decal, Choke                                                                                                                                                                                                              |
|       | 34144              | Decal, Primer                                                                                                                                                                                                             |
|       | 631021             | Inlet Needle, Seat & Clip Assy.                                                                                                                                                                                           |
|       |                    |                                                                                                                                                                                                                           |
| 2/4   | 632037             | Carburetor (Incl. 115) (Refer to Division 5, Section A, page 152 for breakdown)                                                                                                                                           |
| 276   | 590479             | Rewind Starter (Refer to Division 5, Section C, page 30 for breakdown)                                                                                                                                                    |
| 280   | 33279G             | * Gasket Set (Incl. items marked *)                                                                                                                                                                                       |