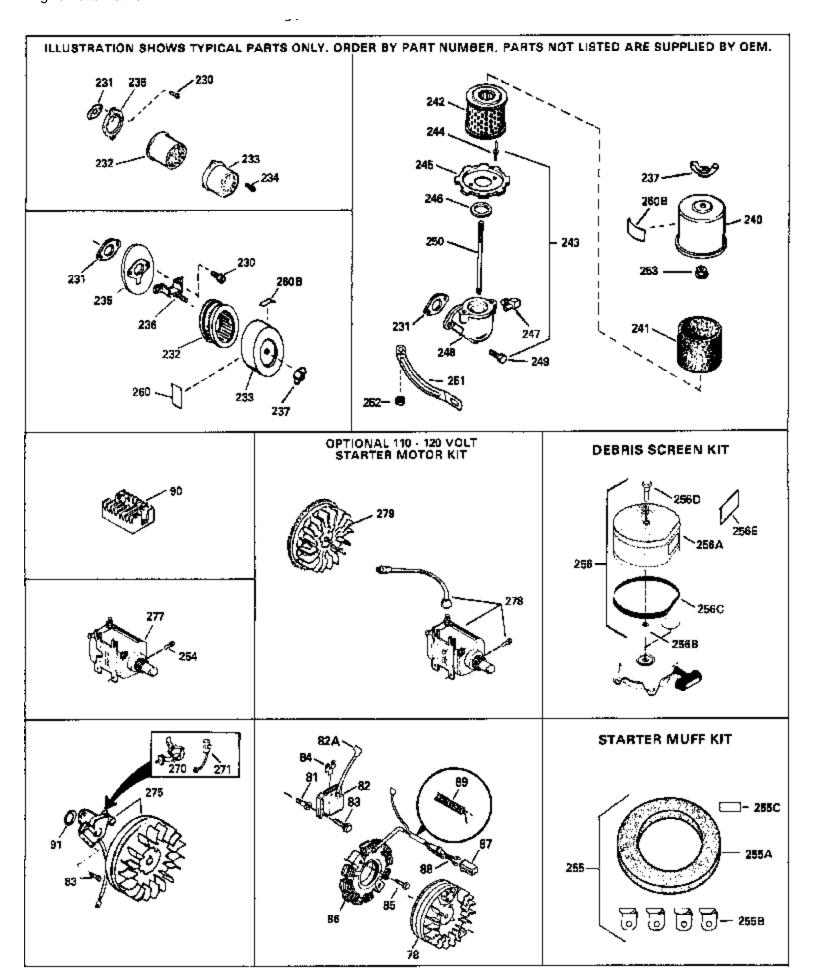

|
|       | 34479       |     | Spark Arrestor Kit (Fits "L" shaped m ufflers)         |
|       | 34101A      |     | Control Bracket (Incl. 134, 135, 136 & 214)            |
|       | 33374       |     | Spring, Governor extension                             |
|       | 34139       |     | Control, Choke wire                                    |
|       | 34138       |     | Bracket, Choke wire                                    |
|       | 650257      |     | Screw, 8-32 x 5/16"                                    |
|       | 34415       |     | Decal, Choke                                           |
|       | 34144       |     | Decal, Primer                                          |
|       |             |     |                                                        |



www.mymowerparts.com

## For Discount Tecumseh Engine Parts Call 606-678-9623 or 606-561-4983 $\,$ Page 8 of 8 Engine Parts List #3

| Dof # | Part Number C | th. Deceription                                               |
|-------|---------------|---------------------------------------------------------------|
|       | 610118        | ty Description Cover Sport plug (Use as required)             |
|       | 650489        | Cover, Spark plug (Use as required) Screw, 1/4-20 x 5/8"      |
|       |               | ·                                                             |
|       | 33876         | Gasket, Stator                                                |
| 200A  | 34687         | Air Cleaner, Starter Can be used on HM70 with diecast         |
|       |               | starter