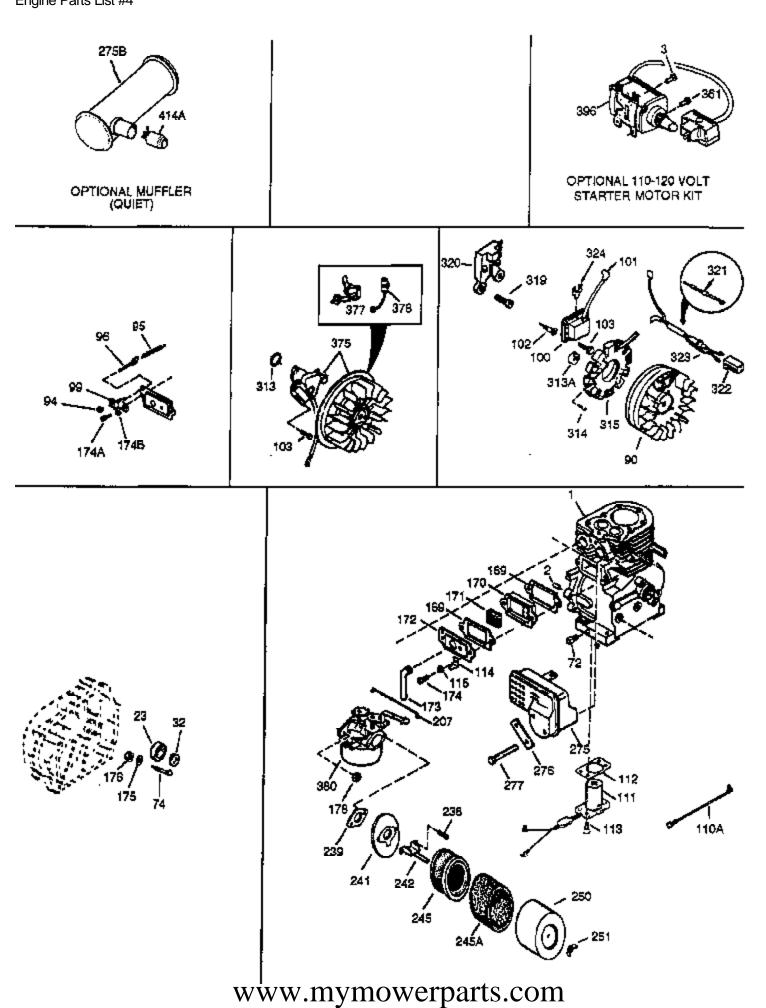

# For Discount Tecumseh Engine Parts Call 606-678-9623 or 606-561-4983 $_{\rm Page\ 9\ of\ 12}$ Engine Parts List #3

| Ref # | Part Number Q | y Description                       |
|-------|---------------|-------------------------------------|
| 306   | 29673         | * Gasket, Oil filler                |
| 338A  | 31291         | Plug, Cover                         |
| 370   | 34346         | Decal, Instruction                  |
| 370   | 35274         | Decal, Instruction                  |
| 421   | 730226        | SAE 5W30 4-Cycle Engine Oil (Quart) |
| 422   | 35824         | Muffler Optional                    |
| 1159  | 30312         | Screw, 10-32 x 1/2"                 |
| 1160  | 28820         | Screw, 10-32 x 1/2"                 |
| 1160  | 27070         | Lockwasher                          |
| 1185  | 33816         | Hub & Screen Assy.                  |

## For Discount Tecumseh Engine Parts Call 606-678-9623 or 606-561-4983 $_{\rm Page\ 12\ of\ 12}$ Engine Parts List #4

| Ref # | Part Number     | Qty | Description                                                                                            |
|-------|-----------------|-----|--------------------------------------------------------------------------------------------------------|
| 377   | 30547A          | -   | Breaker Points (Use with Std. point i gn.)                                                             |
| 378   | 610767A         |     | Condenser                                                                                              |
| 380   | 632200          |     | Carburetor (Incl. 184 & 379) (Refer to Div. 5, Sec. A, Page 176 for breakdown or Fiche 18B, Grid E-11) |
|       | 730226<br>35824 |     | SAE 5W30 4-Cycle Engine Oil (Quart)<br>Muffler Optional                                                |