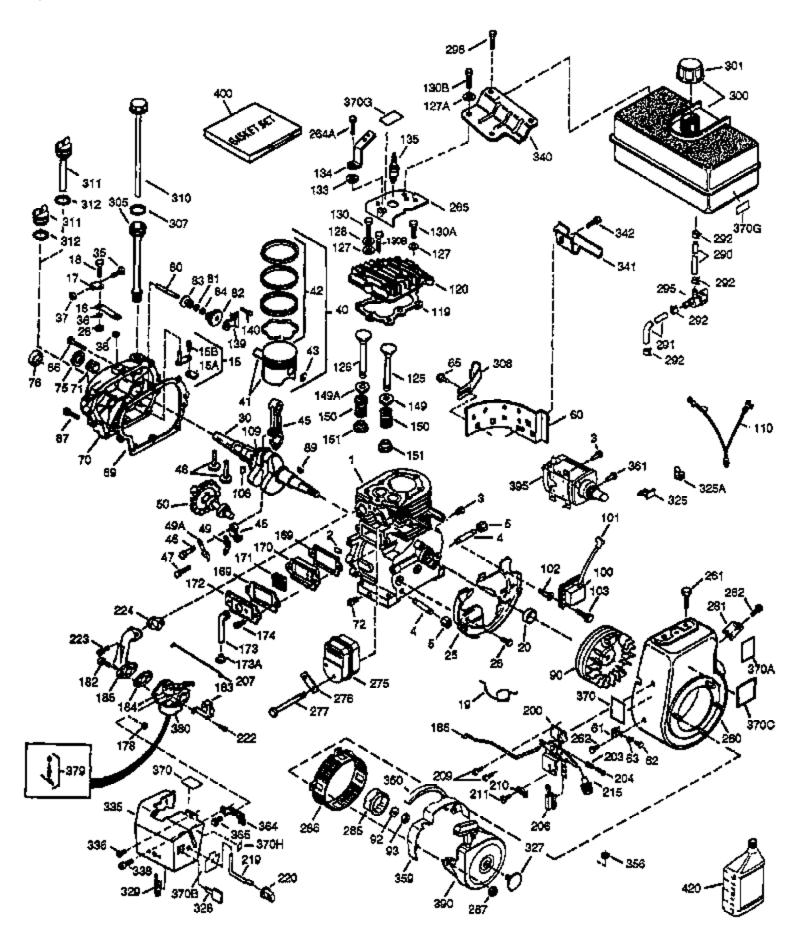

www.mymowerparts.com

|     |         | Qty | Description                                                 |
|-----|---------|-----|-------------------------------------------------------------|
|     | 34922A  |     | Cylinder (CI liner)(3-5/16")(Incl.2,2 0 & 72)               |
|     | 27652   |     | Pin, Dowel                                                  |
|     | 650494  |     | Screw, 6-40 x 5/16"                                         |
|     | 30699C  |     | Rod Assy., Governor (Incl. 15A & 15B)                       |
| 15A | 30700   |     | Yoke, Governor                                              |
| 16  | 33454   |     | Governor Lever Assy.                                        |
| 17  | 29916   |     | Clamp, Governor lever                                       |
| 18  | 650548  |     | Screw, 8-32 x 5/16"                                         |
|     | 33857   |     | Spring Assy., Extension (Incl. 19B)                         |
|     | 32630   |     | Seal, Oil                                                   |
|     | 29536   |     | Blower Housing Baffle (Without electric starter knockout)   |
| 20  | 2000    |     | (Use as required)                                           |
|     |         |     | ,                                                           |
| 25  | 35256A  |     | Blower Housing Baffle (With electric starter knockout) (Use |
|     |         |     | as required)                                                |
| 26  | 650561  |     | Sorow 1/4 20 v E/9"                                         |
|     | 650561  |     | Screw, 1/4-20 x 5/8"  Cropkehoft (had 100 8 100)            |
|     | 33624A  |     | Crankshaft (Incl. 108 & 109)                                |
|     | 29826   |     | Screw, 10-32 x 3/4"                                         |
|     | 29918   |     | Lockwasher, #8 E.T.                                         |
|     | 29216   |     | Locknut, 10-32                                              |
|     | 30322   |     | Nut & Lockwasher, 8-32                                      |
|     | 29642   |     | Ring, Retaining                                             |
|     | 34860A  |     | Piston, Pin & Ring Set (Std.)(3-5/16")                      |
|     | 34861A  |     | Piston, Pin & Ring Set (.010" OS)                           |
| 40  | 34862A  |     | Piston, Pin & Ring Set (.020" OS)                           |
| 41  | 34863   |     | Piston & Pin Ass'y. (Std.)(3-5/16")(I ncl.43)               |
| 41  | 34864   |     | Piston & Pin Ass'y. (.010" OS) (Incl. 43)                   |
| 41  | 34865   |     | Piston & Pin Ass'y. (.020" OS) (Incl. 43)                   |
|     | 34866A  |     | Ring Set (Std.) (3-5/16" Bore)                              |
|     | 34867A  |     | Ring Set (.010" OS)                                         |
|     | 34868A  |     | Ring Set (.020" OS)                                         |
|     | 27888   |     | Ring, Piston Pin retaining                                  |
|     | 32591C  |     | Rod Assy., Connecting (Incl. 46, 47 & 49)                   |
|     | 650662C |     | Bolt, Connecting rod (2 pieces)                             |
|     | 650662C |     | Bolt, Connecting rod (2 pieces)                             |
|     | 34034   |     |                                                             |
|     |         |     | Lifter, Valve                                               |
|     | 34242   |     | Dipper, Oil                                                 |
|     | 34143   |     | Camshaft (MCR)                                              |
|     | 33273A  |     | Extension, Blower housing                                   |
|     | 650128  |     | Screw, 10-24 x 1/2"                                         |
|     | 35262   |     | * Gasket, Flange                                            |
|     | 33626B  |     | Cyl.Cover (Incl.71,75,80,179,180,220, 221)                  |
|     | 27642   |     | Plug, Oil drain                                             |
|     | 33625   |     | Seal, Oil                                                   |
|     | 31845   |     | Shaft, Mechanical governor                                  |
| 81  | 30590A  |     | Washer, Flat                                                |
| 82  | 30591   |     | Gear Assy., Governor (Incl. 81)                             |
| 83  | 30588A  |     | Spool, Governor                                             |
|     | 29193   |     | Ring, Retaining                                             |
|     | 650833  |     | Screw, 1/4-20 x 1-3/16 (Use as requir ed)                   |
|     | 650832  |     | Screw, 1/4-20 x 1-11/16" (Use as required)                  |
|     | 32589   |     | Key, Flywheel                                               |
|     | 650815  |     | Washer, Belleville                                          |
|     | 8116    |     | Nut, Hex                                                    |
|     | 610118  |     | Cover, Spark plug                                           |
|     | 650516  |     | • • •                                                       |
| 103 | 000010  |     | Screw, 1/4-20 x 1-1/8"                                      |

#### www.mymowerparts.com

|      | Part Number<br>29783 | Qty | Description Pin, Crankshaft gear (Only serviceable when gear is pinned |
|------|----------------------|-----|------------------------------------------------------------------------|
|      |                      |     | to crank.)                                                             |
| 109  | 33245                |     | Gear, Crankshaft                                                       |
|      | 34923A               |     | * Gasket, Cylinder head                                                |
|      | 34030A               |     | Head, Cylinder  Head, Cylinder                                         |
|      | 27878A               |     | Exhaust Valve (Std.) (Incl. 151)                                       |
|      | 27880A               |     | Exhaust Valve (1/32" OS) (Incl. 151)                                   |
|      | 34035                |     | Intake Valve (Std.) (Incl. 151)                                        |
|      | 34036                |     | Intake Valve (1/32" OS) (Incl. 151)                                    |
|      | 650691               |     | Washer (Do not use with No. 6021A scr ew.)                             |
|      | 650690               |     | Washer, Belleville (Use as required)                                   |
|      | 650727               |     | Screw, 5/16-18 x 1-3/4 (Use as required)                               |
|      | 6021A                |     | Screw, 5/16-18 x 1-1/2" (Use as required, but do notuse No.            |
| 100  | 002171               |     | 650691 washer.)                                                        |
| 130  | 650711               |     | Screw, 5/16-18 x 1-5/8 " (Use as required) (Can use 6021A              |
|      |                      |     | but discard 650691 washer.)                                            |
|      | 650694A              |     | Screw, 5/16-18 x 2" (Use as required)                                  |
|      | 650737               |     | Screw, 1/4-20 x 1/2" (Use as required )                                |
|      | 650738               |     | Screw, 1/4-20 x 5/8 (Use as required)                                  |
|      | 650713               |     | Screw, 5/16-18 x 5/8"                                                  |
|      | 650890               |     | Washer, Internal Lock                                                  |
|      | 33636                |     | Resistor Spark Plug                                                    |
|      | 33369                |     | Bracket, Governor gear                                                 |
|      | 650836               |     | Screw, 10-24 x 1/2"                                                    |
|      | 35862                |     | Seal Assy., Intake valve                                               |
|      | 27881                |     | Spring, Valve                                                          |
|      | 32581                |     | Cap, Lower valve spring                                                |
|      | 27896A               |     | * Gasket, Breather                                                     |
|      | 28423                |     | Body, Breather                                                         |
|      | 28424                |     | Element, Breather                                                      |
|      | 28425                |     | Cover, Breather                                                        |
|      | 35350                |     | Tube, Breather                                                         |
|      | 650128               |     | Screw, 10-24 x 1/2"                                                    |
|      | 650517               |     | Screw, 1/4-20 x 27/32"                                                 |
|      | 33263                |     | * Gasket, Carburetor                                                   |
|      | 34661                |     | Link, Governor lever                                                   |
|      | 30196                |     | Screw, 5/16-18 x 3/4"                                                  |
|      | 34349A               |     | Flange, Carburetor mounting                                            |
|      | 34784                |     | Control Bracket (Incl.19, 203, 204, 2 06, 209)                         |
|      | 31342                |     | Spring, Compression                                                    |
|      | 650549               |     | Screw, 5-40 x 7/16"                                                    |
|      | 34785                |     | Link, Governor lever-to-throttle                                       |
|      | 650821               |     | Screw, 10-32 x 1/2"                                                    |
|      | 27793                |     | Clip, Conduit                                                          |
|      | 28942                |     | Screw, 10-32 x 3/8"                                                    |
| 222A |                      |     | Pop Rivet (Can be purchased locally)                                   |
|      | 27915A               |     | * Gasket, Intake pipe                                                  |
|      | 33269A               |     | Cover, Air cleaner                                                     |
|      | 33375D               |     | Blower Housing (For electric starter)                                  |
|      | 650788               |     | Screw, 5/16-18 x 3/4"                                                  |
|      | 29747B               |     | Screw, 5/16-24 x 21/32"                                                |
|      | 33272B               |     | Cover, Cylinder head                                                   |
|      | 35741                |     | Plate, Muffler locking                                                 |
|      | 650729               |     | Screw, 5/16-18 x 3-3/16" (Use as requ ired)                            |
|      | 651002               |     | Screw, 5/16-18 x 4-1/4" (Use as requi red)                             |
| 285A | 33662                |     | Hub & Screen Assy.                                                     |
|      |                      |     | 4                                                                      |

## For Discount Tecumseh Engine Parts Call 606-678-9623 or 606-561-4983 $\,$ Page 4 of 12 Engine Parts List #1

| Ref # | Part Number | Qty | Description                                                                                                                                                                                                     |
|-------|-------------|-----|-----------------------------------------------------------------------------------------------------------------------------------------------------------------------------------------------------------------|
|       | 29752       |     | Nut, 1/4-28                                                                                                                                                                                                     |
| 290   | 29774       |     | Fuel Line (Braided 8-1/4")(21cm)(As r equired)                                                                                                                                                                  |
| 290   | 30962       |     | Fuel Line (Braided 32")(80cm)(As required)                                                                                                                                                                      |
| 291   | 30705       |     | Fuel Line (Braided 16")(40cm)(As required)                                                                                                                                                                      |
| 292   | 26460       |     | Fuel Line Clamp (Use as required)                                                                                                                                                                               |
| 298   | 650665      |     | Screw, 1/4-15 x 7/8"                                                                                                                                                                                            |
| 300   | 34156A      |     | Fuel Tank (Incl. 292 & 301) NOTE: These tanks were builtwith different size fuel inlet openings. Tanks with the 1-3/16" I.D. opening use fuel cap 34210. Tanks with the 1-1/2" I.D. opening use fuel cap 35355. |
| 301A  | 410144B     |     | Fuel Cap (White Plastic)(Standard) (Use as required) (1.5" I.D.)                                                                                                                                                |
| 301A  | 33032       |     | Fuel Cap (Red Plastic) (Spurt Resistant, Low Profile) (Use as required) (1.5" I.D.)                                                                                                                             |
| 301A  | 34210       |     | Fuel Cap (Red Plastic) (Spurt Resistant, High Profile) (Use as required) (1.5" I.D.)                                                                                                                            |
| 301A  | 35355       |     | Fuel Cap (Red Plastic)(1.75" I.D.)                                                                                                                                                                              |
|       | 29673       |     | * Gasket, Oil filler                                                                                                                                                                                            |
| 310   | 31297       |     | Dipstick (Incl. 307)                                                                                                                                                                                            |
| 338A  | 31291       |     | Plug, Cover                                                                                                                                                                                                     |
|       | 34154       |     | Plate, Upper fuel tank mtg.                                                                                                                                                                                     |
|       | 34155       |     | Bracket, Lower fuel tank mtg.                                                                                                                                                                                   |
|       | 650561      |     | Screw, 1/4-20 x 5/8"                                                                                                                                                                                            |
|       | 30063       |     | Screw, Torx T-30, 1/4-20 x 1/2"                                                                                                                                                                                 |
|       | 34346       |     | Decal, Instruction                                                                                                                                                                                              |
|       | 35274       |     | Decal, Instruction                                                                                                                                                                                              |
|       | 34686       |     | Decal, Name                                                                                                                                                                                                     |
|       | 631725      |     | Inlet Needle, Seat & Clip Assy.                                                                                                                                                                                 |
| 380   | 632200      |     | Carburetor (Incl. 184 & 379) (Refer to Div. 5, Sec. A, Page 176 for breakdown or Fiche 18B, Grid E-11)                                                                                                          |
| 395   | 35763A      |     | Electric Starter Motor (12 Volt) (Refer to service number stamped on end cap of motor, or on decal, for identification. Refer to Division 5, Section D for breakdown or Fiche 18B, Grid G-6)                    |
| 400   | 33279G      |     | * Gasket Set (Incl. items marked *)                                                                                                                                                                             |
|       | 730225      |     | SAE 30 4-Cycle Engine Oil (Quart)                                                                                                                                                                               |
| 421   | 730226      |     | SAE 5W30 4-Cycle Engine Oil (Quart)                                                                                                                                                                             |
| 422   | 35824       |     | Muffler Optional                                                                                                                                                                                                |