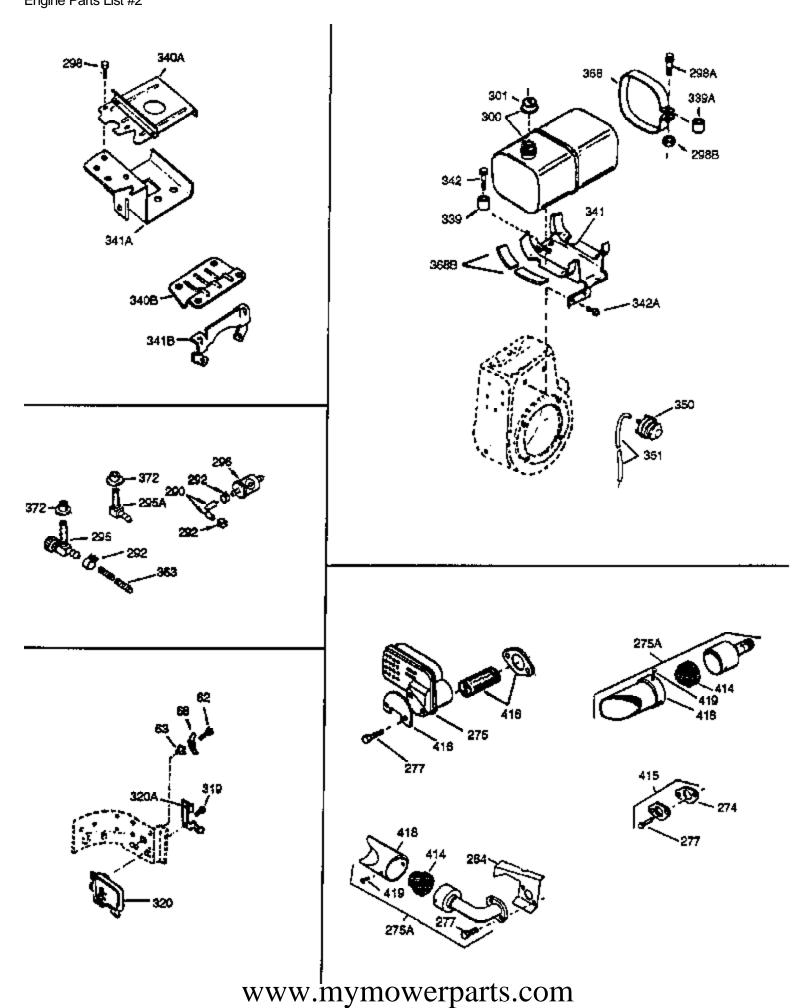

## For Discount Tecumseh Engine Parts Call 606-678-9623 or 606-561-4983 $_{\rm Page~6~of~12}$ Engine Parts List #2

| Ref #       | Part Number Q | ty Description                                                |
|-------------|---------------|---------------------------------------------------------------|
| 37A         | 30322         | Nut & Lockwasher, 8-32                                        |
| 129         | 650727        | Screw, 5/16-18 x 1-3/4 (Use as requir ed)                     |
| 131A        | 650713        | Screw, 5/16-18 x 5/8"                                         |
| 131         | 650737        | Screw, 1/4-20 x 1/2" (Use as required)                        |
| 131         | 650738        | Screw, 1/4-20 x 5/8 (Use as required)                         |
| 187A        | 30196         | Screw, 5/16-18 x 3/4"                                         |
| 187         | 34349A        | Flange, Carburetor mounting                                   |
| 222A        |               | Pop Rivet (Can be purchased locally)                          |
| 250B        | 33269A        | Cover, Air cleaner                                            |
| 274         | 35865         | Gasket, Exhaust                                               |
| 275A        | 33714         | Muffler (Incl. 284, 284A & 414)                               |
| 277         | 650729        | Screw, 5/16-18 x 3-3/16" (Use as requ ired)                   |
| 277         | 651002        | Screw, 5/16-18 x 4-1/4" (Use as requi red)                    |
| 284         | 34390         | Deflector                                                     |
| 285A        | 33662         | Hub & Screen Assy.                                            |
| 290         | 29774         | Fuel Line (Braided 8-1/4")(21cm)(As r equired)                |
| 290         | 30962         | Fuel Line (Braided 32")(80cm)(As required)                    |
| 292         | 26460         | Fuel Line Clamp (Use as required)                             |
| 298         | 650665        | Screw, 1/4-15 x 7/8"                                          |
| 300         | 34156A        | Fuel Tank (Incl. 292 & 301) NOTE: These tanks were            |
|             |               | builtwith different size fuel inlet openings. Tanks with the  |
|             |               | 1-3/16" I.D. opening use fuel cap 34210. Tanks with the       |
|             |               | 1-1/2" I.D. opening use fuel cap 35355.                       |
| 301A        | 410144B       | Fuel Cap (White Plastic)(Standard) (Use as required) (1.5"    |
| <b>55</b> t |               | I.D.)                                                         |
| 2014        | 0000          |                                                               |
| 301A        | 33032         | Fuel Cap (Red Plastic) (Spurt Resistant, Low Profile) (Use as |
|             |               | required) (1.5" I.D.)                                         |
| 301A        | 34210         | Fuel Cap (Red Plastic) (Spurt Resistant, High Profile) (Use   |
|             |               | as required) (1.5" I.D.)                                      |
| 201 /       | 35355         | Fuel Cap (Red Plastic)(1.75" I.D.)                            |
|             | 29673         | * Gasket, Oil filler                                          |
|             | 31291         | Plug, Cover                                                   |
|             | 34155         | Bracket, Lower fuel tank mtg.                                 |
|             | 650561        | Screw, 1/4-20 x 5/8"                                          |
|             | 33323         | Opt.Muffler Screen (Mini-Bike applica tion)                   |
|             | 730130        | Kit, Exhaust adapter (Incl. 274 & 277)                        |
|             | 33700         | Cover & Tube, Muffler (use as require d)                      |
|             | 650578        | Screw, 8-18 x 3/8" (use as required)                          |
|             | 730226        | SAE 5W30 4-Cycle Engine Oil (Quart)                           |
|             | 35824         | Muffler Optional                                              |
| 422         | JJUZT         | ινιαιτοι Ορτισται                                             |

www.mymowerparts.com

87ÓE

250

|                  |                                                                                                                                                                                                                                                                                                                                                                                                                                                                                                                                                                                                                                                                                                           | Description                                                                                               |
|------------------|-----------------------------------------------------------------------------------------------------------------------------------------------------------------------------------------------------------------------------------------------------------------------------------------------------------------------------------------------------------------------------------------------------------------------------------------------------------------------------------------------------------------------------------------------------------------------------------------------------------------------------------------------------------------------------------------------------------|-----------------------------------------------------------------------------------------------------------|
| 19B 28           |                                                                                                                                                                                                                                                                                                                                                                                                                                                                                                                                                                                                                                                                                                           | Screw, 10-32 x 3/8"                                                                                       |
| 19 3             |                                                                                                                                                                                                                                                                                                                                                                                                                                                                                                                                                                                                                                                                                                           | Spring Assy., Extension (Incl. 19B)                                                                       |
| 37A 30           |                                                                                                                                                                                                                                                                                                                                                                                                                                                                                                                                                                                                                                                                                                           | Nut & Lockwasher, 8-32                                                                                    |
| 129 69<br>131 69 |                                                                                                                                                                                                                                                                                                                                                                                                                                                                                                                                                                                                                                                                                                           | Screw, 5/16-18 x 1-3/4 (Use as requir ed) Screw, 1/4-20 x 1/2" (Use as required )                         |
| 131 6            |                                                                                                                                                                                                                                                                                                                                                                                                                                                                                                                                                                                                                                                                                                           | Screw, 1/4-20 x 1/2 (Use as required)                                                                     |
| 131A 6           |                                                                                                                                                                                                                                                                                                                                                                                                                                                                                                                                                                                                                                                                                                           | Screw, 5/16-18 x 5/8"                                                                                     |
| 187 3            |                                                                                                                                                                                                                                                                                                                                                                                                                                                                                                                                                                                                                                                                                                           | Flange, Carburetor mounting                                                                               |
| 187A 3           |                                                                                                                                                                                                                                                                                                                                                                                                                                                                                                                                                                                                                                                                                                           | Screw, 5/16-18 x 3/4"                                                                                     |
| 200B 7           |                                                                                                                                                                                                                                                                                                                                                                                                                                                                                                                                                                                                                                                                                                           | Control Bracket (Incl.1158-1171)(As r eq.)                                                                |
| 203 3            |                                                                                                                                                                                                                                                                                                                                                                                                                                                                                                                                                                                                                                                                                                           | Spring, Compression                                                                                       |
| 204 6            |                                                                                                                                                                                                                                                                                                                                                                                                                                                                                                                                                                                                                                                                                                           | Screw, 5-40 x 7/16"                                                                                       |
| 210 2            | 7793                                                                                                                                                                                                                                                                                                                                                                                                                                                                                                                                                                                                                                                                                                      | Clip, Conduit                                                                                             |
| 211 2            | 8942                                                                                                                                                                                                                                                                                                                                                                                                                                                                                                                                                                                                                                                                                                      | Screw, 10-32 x 3/8"                                                                                       |
| 222A             |                                                                                                                                                                                                                                                                                                                                                                                                                                                                                                                                                                                                                                                                                                           | Pop Rivet (Can be purchased locally)                                                                      |
| 227 73           | 30127                                                                                                                                                                                                                                                                                                                                                                                                                                                                                                                                                                                                                                                                                                     | Air Cleaner Ass'y. (Incl. 238, 239, 242, 246, 250) (Use as                                                |
|                  |                                                                                                                                                                                                                                                                                                                                                                                                                                                                                                                                                                                                                                                                                                           | required)                                                                                                 |
| 238 28           | 8820                                                                                                                                                                                                                                                                                                                                                                                                                                                                                                                                                                                                                                                                                                      | Screw, 10-32 x 1/2"                                                                                       |
| 239 2            |                                                                                                                                                                                                                                                                                                                                                                                                                                                                                                                                                                                                                                                                                                           | * Gasket, Air cleaner                                                                                     |
| 241 3            | 3266                                                                                                                                                                                                                                                                                                                                                                                                                                                                                                                                                                                                                                                                                                      | Bracket, Air cleaner                                                                                      |
| 242 3            | 3267                                                                                                                                                                                                                                                                                                                                                                                                                                                                                                                                                                                                                                                                                                      | Bracket, Air cleaner                                                                                      |
| 245 3            |                                                                                                                                                                                                                                                                                                                                                                                                                                                                                                                                                                                                                                                                                                           | Element, Air cleaner                                                                                      |
| 250B 3           |                                                                                                                                                                                                                                                                                                                                                                                                                                                                                                                                                                                                                                                                                                           | Cover, Air cleaner                                                                                        |
| 251 6            |                                                                                                                                                                                                                                                                                                                                                                                                                                                                                                                                                                                                                                                                                                           | Nut, Wing 1/4-20                                                                                          |
| 285A 3           |                                                                                                                                                                                                                                                                                                                                                                                                                                                                                                                                                                                                                                                                                                           | Hub & Screen Assy.                                                                                        |
| 290 29           |                                                                                                                                                                                                                                                                                                                                                                                                                                                                                                                                                                                                                                                                                                           | Fuel Line (Braided 8-1/4")(21cm)(As r equired)                                                            |
| 290 30           |                                                                                                                                                                                                                                                                                                                                                                                                                                                                                                                                                                                                                                                                                                           | Fuel Line (Braided 32")(80cm)(As required)                                                                |
| 291 30<br>293 3  |                                                                                                                                                                                                                                                                                                                                                                                                                                                                                                                                                                                                                                                                                                           | Fuel Line (Braided 16")(40cm)(As requ ired) Impulse Fuel Pump NOTE: 34385 and 33715 (WIP)pumps            |
| 293 34           | 4300                                                                                                                                                                                                                                                                                                                                                                                                                                                                                                                                                                                                                                                                                                      | are replaced by 35813 and 35800 (WIP) pumps. The 33010                                                    |
|                  |                                                                                                                                                                                                                                                                                                                                                                                                                                                                                                                                                                                                                                                                                                           | (3000 series) repair kit is still available. The 35791 repair kit                                         |
|                  |                                                                                                                                                                                                                                                                                                                                                                                                                                                                                                                                                                                                                                                                                                           | is used with the 35813 and 35800 fuel pumps.                                                              |
| 202 20           | 2745                                                                                                                                                                                                                                                                                                                                                                                                                                                                                                                                                                                                                                                                                                      |                                                                                                           |
| 293 33           | 37 13                                                                                                                                                                                                                                                                                                                                                                                                                                                                                                                                                                                                                                                                                                     | Impulse Fuel Pump NOTE: 34385 and 33715 (WIP)pumps are replaced by 35813 and 35800 (WIP) pumps. The 33010 |
|                  |                                                                                                                                                                                                                                                                                                                                                                                                                                                                                                                                                                                                                                                                                                           | (3000 series) repair kit is still available. The 35791 repair kit                                         |
|                  |                                                                                                                                                                                                                                                                                                                                                                                                                                                                                                                                                                                                                                                                                                           | is used with the 35813 and 35800 fuel pumps.                                                              |
|                  |                                                                                                                                                                                                                                                                                                                                                                                                                                                                                                                                                                                                                                                                                                           | , ,                                                                                                       |
| 294 3            | 3010                                                                                                                                                                                                                                                                                                                                                                                                                                                                                                                                                                                                                                                                                                      | Fuel Pump Repair Kit NOTE: 34385 and 33715 (WIP)pumps                                                     |
|                  |                                                                                                                                                                                                                                                                                                                                                                                                                                                                                                                                                                                                                                                                                                           | are replaced by 35813 and 35800 (WIP) pumps. The 33010                                                    |
|                  |                                                                                                                                                                                                                                                                                                                                                                                                                                                                                                                                                                                                                                                                                                           | (3000 series) repair kit is still available. The 35791 repair kit                                         |
|                  |                                                                                                                                                                                                                                                                                                                                                                                                                                                                                                                                                                                                                                                                                                           | is used with the 35813 and 35800 fuel pumps.                                                              |
| 294 3            | 5791                                                                                                                                                                                                                                                                                                                                                                                                                                                                                                                                                                                                                                                                                                      | Fuel Pump Repair Kit NOTE: 34385 and 33715 (WIP)pumps                                                     |
|                  |                                                                                                                                                                                                                                                                                                                                                                                                                                                                                                                                                                                                                                                                                                           | are replaced by 35813 and 35800 (WIP) pumps. The 33010                                                    |
|                  |                                                                                                                                                                                                                                                                                                                                                                                                                                                                                                                                                                                                                                                                                                           | (3000 series) repair kit is still available. The 35791 repair kit                                         |
|                  |                                                                                                                                                                                                                                                                                                                                                                                                                                                                                                                                                                                                                                                                                                           | is used with the 35813 and 35800 fuel pumps.                                                              |
| 301A 4           | 10144B                                                                                                                                                                                                                                                                                                                                                                                                                                                                                                                                                                                                                                                                                                    | Fuel Cap (White Plastic)(Standard) (Use as required) (1.5"                                                |
|                  |                                                                                                                                                                                                                                                                                                                                                                                                                                                                                                                                                                                                                                                                                                           | I.D.)                                                                                                     |
| 301A 3           | 3033                                                                                                                                                                                                                                                                                                                                                                                                                                                                                                                                                                                                                                                                                                      | Fuel Cap (Red Plastic) (Spurt Resistant, Low Profile) (Use as                                             |
| 301A 3           | 3032                                                                                                                                                                                                                                                                                                                                                                                                                                                                                                                                                                                                                                                                                                      | required) (1.5" I.D.)                                                                                     |
|                  |                                                                                                                                                                                                                                                                                                                                                                                                                                                                                                                                                                                                                                                                                                           | . , , , ,                                                                                                 |
| 301A 3           | 4210                                                                                                                                                                                                                                                                                                                                                                                                                                                                                                                                                                                                                                                                                                      | Fuel Cap (Red Plastic) (Spurt Resistant, High Profile) (Use                                               |
|                  |                                                                                                                                                                                                                                                                                                                                                                                                                                                                                                                                                                                                                                                                                                           | as required) (1.5" I.D.)                                                                                  |
| 301A 3           | 5355                                                                                                                                                                                                                                                                                                                                                                                                                                                                                                                                                                                                                                                                                                      | Fuel Cap (Red Plastic)(1.75" I.D.)                                                                        |
| 303A 3           |                                                                                                                                                                                                                                                                                                                                                                                                                                                                                                                                                                                                                                                                                                           | Fitting, Fuel                                                                                             |
| 303 32           |                                                                                                                                                                                                                                                                                                                                                                                                                                                                                                                                                                                                                                                                                                           | Fitting, Fuel                                                                                             |
| 303 3            | 3713                                                                                                                                                                                                                                                                                                                                                                                                                                                                                                                                                                                                                                                                                                      | Fitting, Fuel line elbow                                                                                  |
|                  | www.mymowe                                                                                                                                                                                                                                                                                                                                                                                                                                                                                                                                                                                                                                                                                                | erparts.com                                                                                               |
|                  | J J J J J J J J J J J J J J J J J J J J J J J J J J J J J J J J J J J J J J J J J J J J J J J J J J J J J J J J J J J J J J J J J J J J J J J J J J J J J J J J J J J J J J J J J J J J J J J J J J J J J J J J J J J J J J J J J J J J J J J J J J J J J J J J J J J J J J J J J J J J J J J J J J J J J J J J J J J J J J J J J J J J J J J J J J J J J J J J J J J J J J J J J J J J J J J J J J J J J J J J J J J J J J J J J J J J J J J J J J J J J J J J J J J J J J J J J J J J J J J J J J J J J J J J J J J J J J J J J J J J J J J J J J J J J J J J J J J J J J J J J J J J J J J J J J J J J J J J J J J J J J J J J J J J J J J J J J J J J J J J J J J J J J J J J J J J J J J J J J J J J | 1                                                                                                         |