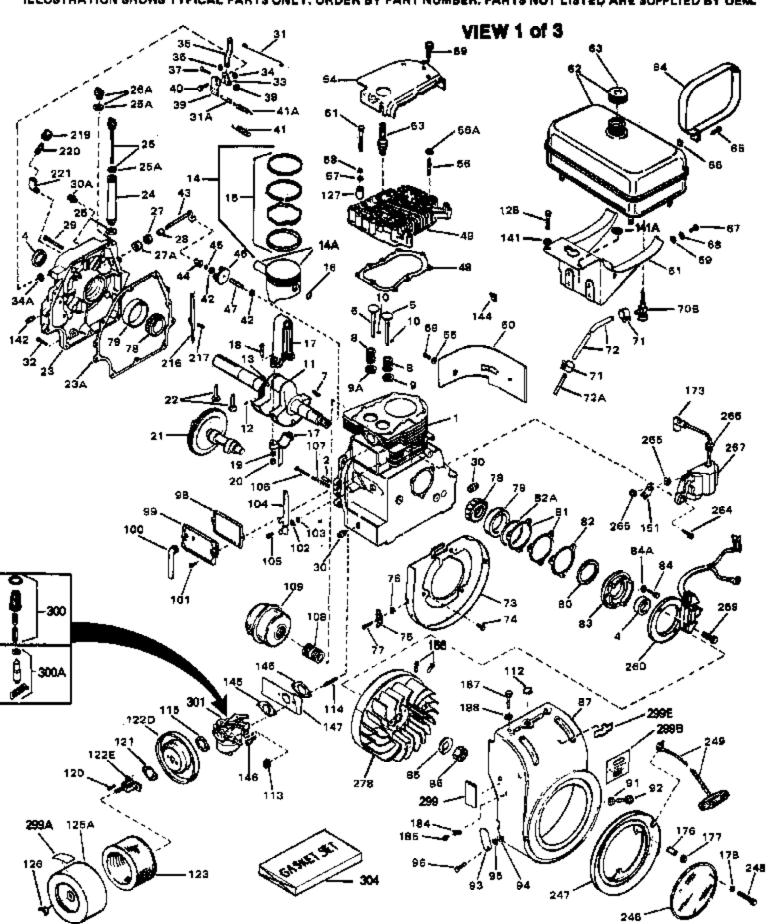

ILLUSTRATION SHOWS TYPICAL PARTS ONLY, ORDER BY PART NUMBER, PARTS NOT LISTED ARE SUPPLIED BY DEM.

www.mymowerparts.com

| Ref # | Part Number          | Qty   | Description                                    |
|-------|----------------------|-------|------------------------------------------------|
|       | 33039                | . ,   | Cylinder (Incl.2,4,30,47,119) (3-5/16 ")       |
|       | 27652                |       | Pin, Dowel                                     |
| 4     | 31950                |       | Seal, Oil                                      |
|       | 31940                |       | Intake Valve (Std.)                            |
|       | 31941                |       | Intake Valve (1/32" OS) (Incl. 9)              |
|       | 31942                |       | Exhaust Valve (Std.)                           |
|       | 31943                |       | Exhaust Valve (1/32" OS) (Incl. 9)             |
|       | 650592               |       | Key, Flywheel                                  |
|       | 31944                |       | Spring, Valve                                  |
|       | 31946                |       | Cap, Lower valve spring (1/32" OS)             |
|       | 31945                |       | Cap, Lower valve spring (Std.)                 |
|       | 32475                |       | Cap, Lower valve spring (Rotator)              |
|       | 20810                |       | Pin, Valve spring retainer                     |
|       | 32575A               |       | Crankshaft (Incl. 12, 13, 17, 78 & 79)         |
|       | 29783                |       | Pin, Crankshaft gear                           |
|       | 31931                |       | Gear, Crankshaft                               |
|       | 32001C               |       | Piston & Pin Ass'y. (Std.)(Incl.16)(3 -5/16")  |
|       | 32002B               |       | Piston & Pin Ass'y. (.010" OS) (Incl. 16)      |
|       | 32003B               |       | Piston & Pin Ass'y. (.020" OS) (Incl. 16)      |
|       | 32619B               |       | Piston & Pin Ass'y. (.030" OS) (Incl. 16)      |
|       | 34508                |       | Piston, Pin & Ring Set (Std.) (3-5/16 " Bore)  |
|       | 34509                |       | Piston, Pin & Ring Set (.010" OS)              |
|       | 34510                |       | Piston, Pin & Ring Set (.020" OS)              |
|       | 34850                |       | Piston, Pin & Ring Set (.030" OS)              |
|       | 34523                |       | Piston, Pin & Ring Set (.040" OS)              |
|       | 32620B               |       | Piston & Pin Ass'y. (.040" OS) (Incl. 16)      |
|       | 32004                |       | Ring Set (Std.) (3-5/16" Bore)                 |
|       | 32005                |       | Ring Set (.010" OS)                            |
|       | 32006                |       | Ring Set (.020" OS)                            |
|       | 32623                |       | Ring Set (.030" OS)                            |
|       | 32624                |       | Ring Set (.040" OS)                            |
|       | 32321                |       | Re-Ringing Set, Piston                         |
|       | 31919                |       | Ring, Piston pin retaining                     |
|       | 33093A               |       | Connecting Rod Ass'y.(Std.)(Incl.18, 19 & 20)  |
|       | 34383                |       | Connecting Rod Assy.(.010" US)(Incl.1 8,19,20) |
|       | 34384                |       | Connecting Rod Assy.(.020" US)(Incl.1 8,19,20) |
|       | 32077                |       | Bolt, Connecting rod                           |
|       | 26073                |       | Washer, Connecting rod                         |
|       | 28264                |       | Nut Assy., Lock                                |
|       | 32150                |       | Camshaft (MCR)                                 |
|       | 31939                |       | Lifter, Valve                                  |
|       | 31956A               |       | * Gasket, Cylinder cover                       |
|       | 32685                |       | Cylinder Cover (Incl.4,25,26A,28,30,3 4 & 43)  |
|       | 31985                |       | Oil Fill Tube                                  |
|       | 29673                |       | * Gasket, Oil fill tube                        |
|       | 29673                |       | * Gasket, Oil fill                             |
|       | 35499                |       | "O" Ring                                       |
|       | 33070                |       | Dipstick (Incl. 25A)                           |
|       | 32426                |       | Spacer, Governor rod                           |
|       | 650588               |       | Screw, 1/4-20 x 2"                             |
|       | 31927                |       | Oil Drain Plug                                 |
|       | 31968                |       | Link, Governor                                 |
|       | 650451               |       | Screw, 1/4-20 x 1"                             |
|       | 31964                |       | Clamp, Governor lever                          |
|       | 29193                |       | Ring, Retaining                                |
|       | 31963                |       | Lever, Governor adjusting                      |
|       | 650518               |       | Lockwasher                                     |
|       | 650544               |       | Screw, 10-24 x 7/8"                            |
| O1    | www.mymo             | XX/F  |                                                |
|       | ** ** ** .111 y 1110 | * * * |                                                |

| Ref # | Part Number Qty | Description                                                    |
|-------|-----------------|----------------------------------------------------------------|
|       | 7975            | Nut, 10-24                                                     |
|       | 31965           | Plate, Governor spring                                         |
|       | 30312           | Screw, 10-32 x 1/2"                                            |
|       |                 |                                                                |
|       | 31967           | Spring, Governor                                               |
|       | 30590A          | Washer, Flat                                                   |
| 43    | 32425           | Rod Assy., Governor                                            |
| 44    | 31948           | Spool, Governor                                                |
| 45    | 29193           | Ring, Retaining                                                |
| 46    | 31947           | Gear Assy., Governor                                           |
|       | 31930           | Shaft, Mechanical Governor                                     |
|       | 32000A          | * Gasket, Cylinder head                                        |
|       | 33034           |                                                                |
|       |                 | Head, Cylinder                                                 |
|       | 650694A         | Screw, 5/16-18 x 2" (Use as required)                          |
|       | 650711          | Screw, 5/16-18 x 1-5/8" (Use as requi red)                     |
|       | 650628A         | Screw, 5/16-18 x 2-3/8" (Use as requi red)                     |
| 51    | 650695A         | Screw, 5/16-18 x 2-1/4" (Use as requi red)                     |
| 51    | 650714          | Screw, 5/16-18 x 1-5/8" (Use as requi red)                     |
| 51    | 650697A         | Screw, 5/16-18 x 2-1/2" (Use as required)                      |
|       | 650692          | Screw, 5/16-18 x 1-3/4" (Use as requi red)                     |
|       | 650603          | Screw, 5/16-18 x 5/8" (Use as require d)                       |
|       | 33636           | Resistor Spark Plug (RJ-8C)                                    |
|       |                 |                                                                |
|       | 34251           | Resistor Spark Plug (RJ-17LM)                                  |
|       | 33035           | Cover, Cylinder head                                           |
|       | 28537           | Washer, Plain                                                  |
| 57    | 650691          | Washer, Flat (Use as required)                                 |
| 58    | 650690          | Washer, Belleville (Use as required)                           |
| 58    | 8274            | Washer, Lock (Use as required)                                 |
| 59    | 650128          | Screw, 10-24 x 1/2"                                            |
|       | 31976           | Extension, Blower housing                                      |
|       | 31978           | Bracket, Fuel tank                                             |
|       | 410144B         | Fuel Cap (White Plastic)(Std.)(As req uired)                   |
|       |                 |                                                                |
| 63    | 34210           | Fuel Cap (Red Plastic) (Spurt resistant, High profile) (Use as |
|       |                 | required)                                                      |
| 64    | 31979           | Strap, Fuel tank                                               |
|       | 650451          | Screw, 1/4-20 x 1"                                             |
|       |                 |                                                                |
|       | 650456          | Nut, Flange whiz-lock, 1/4-20                                  |
|       | 650517          | Screw, 1/4-20 x 27/32" (Use as requir ed)                      |
|       | 650561          | Screw, 1/4-20 x 5/8" (Use as required )                        |
|       | 30063           | Screw, 1/4-20 x 1/2" (Use as required )                        |
| 67    | 792028          | Screw, 5/16-18 x 7/8" (Use as require d)                       |
| 68    | 8345            | Washer, Flat                                                   |
| 69    | 8303            | Lockwasher                                                     |
| 70B   | 29683           | Strainer & Shut-off, Fuel                                      |
|       | 26460           | Clamp, Fuel line (Use as required)                             |
|       | 29774           | Fuel Line (Braided) (8.25") (Use as r equired)                 |
|       | 30705           | Fuel Line (Braided) (16") (Use as required)                    |
|       |                 |                                                                |
|       | 30962           | Fuel Line (Braided) (32") (Use as req uired)                   |
|       | 30965           | Fuel Line (Braided) (48") (Use as req uired)                   |
|       | 32579           | Baffle, Blower housing                                         |
|       | 650561          | Screw, 1/4-20 x 5/8"                                           |
| 75    | 33356           | Terminal                                                       |
|       | 28545           | Grommet, Plastic                                               |
|       | 650760          | Screw, 8-32 x 3/8"                                             |
|       | 31932           | Bearing, Tapered roller                                        |
|       | 31928           | Cup, Bearing                                                   |
| 79    | 01020           | oup, bealing                                                   |

| Dof #                                               | Dort Ni umbor    | Oh , Description                                                                                                                                                                                                                                                                                                   |
|-----------------------------------------------------|------------------|--------------------------------------------------------------------------------------------------------------------------------------------------------------------------------------------------------------------------------------------------------------------------------------------------------------------|
|                                                     |                  | Oty Description  Spacer Steel (040" thick) NOTE: Determine the gap                                                                                                                                                                                                                                                 |
| 80                                                  | 32031            | Spacer, Steel (.010" thick) NOTE: Determine the gap between the cover and the machined surface on the cylinder which can be from .001"up to .007" in which case no shim gaskets will be required. Use of gasket must be limited to a combined total of .010" thick. Steel spacersmust be used as required          |
| 81                                                  | 31971            | * Gasket, Shim (.004/.005 thick) NOTE: Determine the gap between the cover and the machined surface on the cylinder which can be from .001"up to .007" in which case no shim gaskets will be required. Use of gasket must be limited to a combined total of .010" thick. Steel spacersmust be used as req          |
|                                                     | 32599<br>31972   | "O" Ring * Gasket, Shim (.005/.007 thick) NOTE: Determine the gap between the cover and the machined surface on the cylinder which can be from .001"up to .007" in which case no shim gaskets will be required. Use of gasket must be limited to a combined total of .010" thick. Steel spacersmust be used as req |
| 83                                                  | 32677            | Cover, Cylinder NOTE: Determine the gap between the cover and the machined surface on the cylinder which can be from .001"up to .007" in which case no shim gaskets will be required. Use of gasket must be limited to a combined total of .010" thick. Steel spacersmust be used as required to eliminat          |
| 84                                                  | 650668           | Screw, 10-32 x 1"                                                                                                                                                                                                                                                                                                  |
|                                                     | 650679           | Lockwasher, 5/16" (Use as required)                                                                                                                                                                                                                                                                                |
|                                                     | 650666           | Washer, Lock                                                                                                                                                                                                                                                                                                       |
|                                                     | 650594<br>33037  | Nut, Flywheel, 3/4-16<br>Blower Housing                                                                                                                                                                                                                                                                            |
|                                                     | 8274             | Washer, Lock                                                                                                                                                                                                                                                                                                       |
|                                                     | 650595           | Screw, 5/16-24 x 3/8"                                                                                                                                                                                                                                                                                              |
|                                                     | 32039            | Switch, Stop                                                                                                                                                                                                                                                                                                       |
|                                                     | 650890<br>26073  | Washer, Shakeproof<br>Washer, Flat                                                                                                                                                                                                                                                                                 |
|                                                     | 650624           | Screw, 5/16-24 x 9/16"                                                                                                                                                                                                                                                                                             |
|                                                     | 31958            | * Gasket, Breather                                                                                                                                                                                                                                                                                                 |
|                                                     | 31957            | Breather Assy.                                                                                                                                                                                                                                                                                                     |
|                                                     | 35350<br>650438  | Tube, Breather                                                                                                                                                                                                                                                                                                     |
|                                                     | 650128<br>28558  | Screw, 10-24 x 1/2" Washer, Wave                                                                                                                                                                                                                                                                                   |
|                                                     | 31966            | Bushing, Control lever                                                                                                                                                                                                                                                                                             |
|                                                     | 31984A           | Lever, Control                                                                                                                                                                                                                                                                                                     |
|                                                     | 650597<br>650501 | Screw, 10-24 x 5/8"                                                                                                                                                                                                                                                                                                |
|                                                     | 650591<br>33099  | Screw, 10-24 x 2" Spring                                                                                                                                                                                                                                                                                           |
|                                                     | 33038            | Plug, Button (Use as required)                                                                                                                                                                                                                                                                                     |
| 113                                                 | 29752            | Nut & Lockwasher Assy.                                                                                                                                                                                                                                                                                             |
|                                                     | 650587           | Stud, Carburetor                                                                                                                                                                                                                                                                                                   |
|                                                     | 27272<br>650399  | * Gasket, Air cleaner<br>Screw, 10-32 x 5/8"                                                                                                                                                                                                                                                                       |
|                                                     | 30767            | Spacer, Air cleaner                                                                                                                                                                                                                                                                                                |
|                                                     | 32377            | Bracket, Air cleaner                                                                                                                                                                                                                                                                                               |
|                                                     | 32380            | Bracket, Air cleaner                                                                                                                                                                                                                                                                                               |
|                                                     | 31925            | Element, Air cleaner                                                                                                                                                                                                                                                                                               |
| 125A 31926 Cover, Air cleaner  WWW.mymowerparts.com |                  |                                                                                                                                                                                                                                                                                                                    |
|                                                     |                  |                                                                                                                                                                                                                                                                                                                    |

## For Discount Tecumseh Engine Parts Call 606-678-9623 or 606-561-4983 $_{\rm Page\ 5\ of\ 9}$ Engine Parts List #1

| -    |         | Description                                                                    |
|------|---------|--------------------------------------------------------------------------------|
| 126  | 650513  | Nut, Wing                                                                      |
| 128  | 650713  | Screw, 5/16-18 x 5/8" (Use as require d)                                       |
| 128  | 650429  | Screw, 5/16-18 x 3/4" (Use as require d)                                       |
|      | 792028  | Screw, 5/16-18 x 7/8" (Use as require d)                                       |
| 141A | 8274    | Lockwasher, Split (Use as required)                                            |
|      | 26073   | Washer, Flat (Use as required)                                                 |
|      | 31960   | * Gasket, Carburetor                                                           |
|      | 32478   | Baffle, Air                                                                    |
|      | 730201  | Trigger Pin Kit (Use as required)                                              |
|      | 610118  | Cover, Spark plug (Use as required)                                            |
|      | 31992   | Spacer, Screen                                                                 |
|      | 8345    | Washer, 1/4 plain (Use as required)                                            |
|      | 27070   | Washer, Lock 1/4 E.T. (Use as require d)                                       |
|      | 650675  | Washer, Flat 1/4 (Use as required)                                             |
|      | 650713  | Screw, 5/16-18 x 5/8"                                                          |
|      | 26073   | Washer, Flat                                                                   |
|      | 33776   | Screen, Starter pulley                                                         |
|      | 31980   | Pulley, Starter                                                                |
|      | 650680  | Screw, 1/4-20 x 1-1/2"                                                         |
|      | 32046   | Rope Assy., Starter (Use as required)                                          |
|      | 610750  | Grommet, Lead wire                                                             |
|      | 610897  | Flywheel                                                                       |
|      | 34346   | Decal, Instruction                                                             |
|      | 34768   | Decal, Name                                                                    |
|      | 32676   | Decal, Solid State                                                             |
|      | 31752   | Decal, Air cleaner                                                             |
|      | 32255A  | Valve, Seat, Spring & Gasket Assy.                                             |
| 301  | 631328A | Carburetor (Incl. 145) (Refer to Division 5, Section A, page 94 for breakdown) |
| 304  | 33237A  | * Gasket Set (Incl. items marked *)                                            |