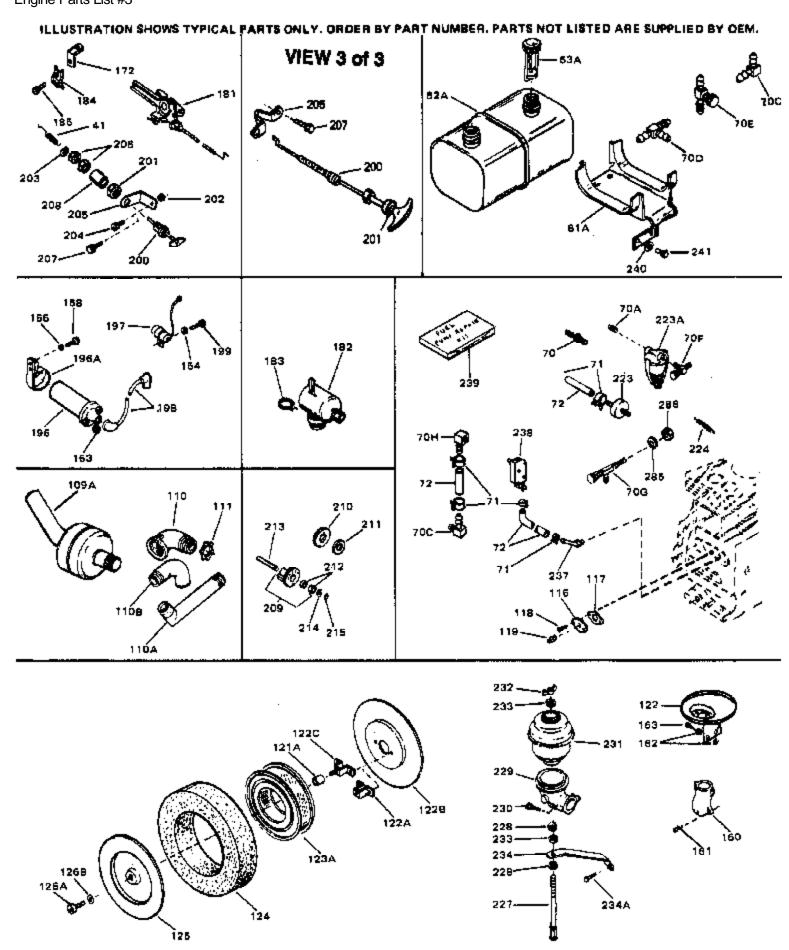

## For Discount Tecumseh Engine Parts Call 606-678-9623 or 606-561-4983 $_{\rm Page~9~of~9}$ Engine Parts List #3

| Ref # | Part Number Qty | Description                                    |
|-------|-----------------|------------------------------------------------|
| 41    | 31967           | Spring, Governor                               |
| 62A   | 31977           | Fuel Tank (Incl. 63)                           |
| 70    | 29634           | Fitting, Fuel line                             |
| 71    | 26460           | Clamp, Fuel line (Use as required)             |
| 72    | 29774           | Fuel Line (Braided) (8.25") (Use as r equired) |
| 72    | 30705           | Fuel Line (Braided) (16") (Use as req uired)   |
| 72    | 30962           | Fuel Line (Braided) (32") (Use as req uired)   |
| 72    | 30965           | Fuel Line (Braided) (48") (Use as req uired)   |
| 119   | 28534           | Pipe Plug, 1/8-27 (Use as required)            |
| 119   | 9556            | Plug, Pipe, 1/8-27 (Use as required)           |