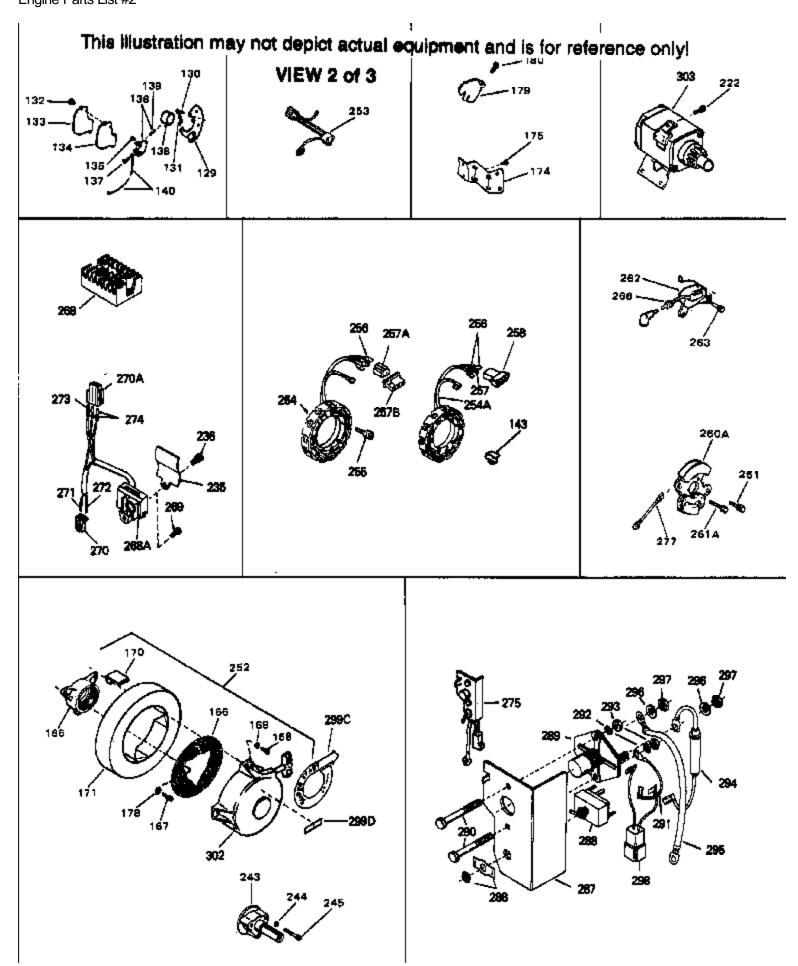

## For Discount Tecumseh Engine Parts Call 606-678-9623 or 606-561-4983 HH80-110075D Page 7 of 9

Engine Parts List #2

277 30831

303 33835

| Ref # | Part Number Qty | Description                                                                       |
|-------|-----------------|-----------------------------------------------------------------------------------|
| 178   | 27070           | Washer, Lock 1/4 E.T. (Use as require d)                                          |
| 178   | 650675          | Washer, Flat 1/4 (Use as required)                                                |
| 180   | 650701          | Screw, 8-18 x 7/16" (Use as required)                                             |
| 222   | 792028          | Screw, 5/16-18 x 7/8" (Use w/32817 st r.motor)                                    |
| 222   | 650781          | Screw,5/16-18 x 11/16"(Use w/33835 st r.motor)                                    |
| 235   | 34276           | Plate, Cover (Use as required to cover regulator mounting hole in blower housing) |
| 236   | 650736          | Screw, 10-16 x 3/8" (Use as required)                                             |
|       | 730134          | Rewind Starter Kit (Incl. 165, 166, 167, 168, 169 & 291) (Use as required)        |
| 253   | 33018           | Harness Assy., Adapter (Use as requir ed)                                         |
| 257B  | 610824          | Flat Connector (Female terminals) (As req.)                                       |
| 260A  | 610759          | Solid State Magneto                                                               |
| 261   | 650489          | Screw, 1/4-20 x 5/8"                                                              |
| 261A  | 650669          | Screw, 5/16-18 x 1-1/4"                                                           |
| 262   | 610760          | Solid State Transformer Ass'y.(Incl.1 73,266)                                     |
| 263   | 650561          | Screw, 1/4-20 x 5/8"                                                              |
| 266   | 610750          | Grommet, Lead wire                                                                |
| 275   | 730198          | Starter Switch Kit(Incl. 287-298) (As req.)                                       |
|       |                 |                                                                                   |

Ground Wire (Incl. 75)

breakdown.

Electric Starter Motor (12 Volt) NOTE: The 32817 and 33835 starter motors are used interchangeably on the se models. Refer to service numberstamped on end cap of motor, or on decal for identification. Refer to Division 5, Section D for